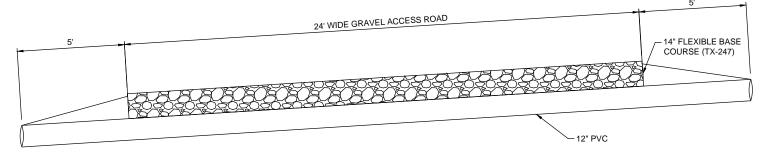

# LOW PROFILE AIRCRAFT BARRICADE (MOVEMENT AREAS)

SCALE: NONE

#### NOTES:

- BARRICADES SHALL MEET THE REQUIREMENTS OF THE CURRENT FAA ADVISORY CIRCULAR 150/5370-2 AND BE APPROVED BY THE ENGINEER
- CONTRACTOR SHALL WEIGHT BARRICADE TO PREVENT DISPLACEMENT.
   THE METHOD SHALL BE APPROVED BY THE ENGINEER.
- BARRICADES SHALL BE LOCATED AS DEFINED IN THE CONSTRUCTION SAFETY AND PHASING PLAN (CSPP).
- BARRICADES SHALL BE PLACED ALONG THE EDGE OF EXISTING PAVEMENT.



# G-202 TEMPORARY GRAVEL ROAD 3 SCALE: NONE



#### G-202 4

#### ABOVE GROUND TEMPORARY CONDUIT SUPPORT

SCALE: NONE

#### SUPPORT NOTES:

. PLACE NON-METALLIC PVC CONDUIT NEXT TO BARRICADES WHEN CROSSING PAVED AREAS.

CONDUIT WILL NOT HAVE TO BE ANCHORED IN PAVEMENT UNLESS OTHERWISE SPECIFIED BY THE ENGINEER.





## G-202 B 5 SC

## BREAK OUT RING

SCALE: NONE

BREAK OUT RING NOTES:

- HOLE PATTERN SHALL MATCH EXISTING BASE CAN. PATTERN SHOWN IS FOR 12" L-867B CAN.
- U. OUTSIDE DIMENSION SHALL MATCH EXISTING CAN.
- BREAK-OUT RING SHALL BE FABRICATED FROM 3/4" MARINE GRADE A PLYWOOD WITH 10 MIL POLYURETHANE FINISH APPLIED AFTER TEMPORARY CABLE IS INSTALLED.
- BREAK-OUT RINGS, ABOVE GROUND CONDUIT, JUMPER CABLES, LUMBER, SUPPORTS, HARDWARE, AND OTHER APPURTENANCES ARE INCIDENTAL TO THE