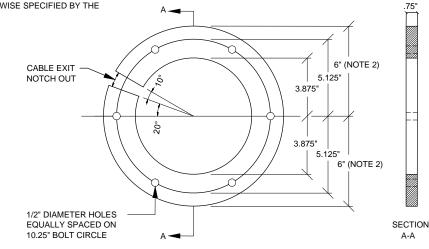

## BREAK OUT RING

SCALE: NONE

BREAK OUT RING NOTES:

- HOLE PATTERN SHALL MATCH EXISTING BASE CAN. PATTERN SHOWN IS FOR 12" L-867B CAN.
- U. OUTSIDE DIMENSION SHALL MATCH EXISTING CAN.
- BREAK-OUT RING SHALL BE FABRICATED FROM 3/4" MARINE GRADE A PLYWOOD WITH 10 MIL POLYURETHANE FINISH APPLIED AFTER TEMPORARY CABLE IS INSTALLED.
- BREAK-OUT RINGS, ABOVE GROUND CONDUIT, JUMPER CABLES, LUMBER, SUPPORTS, HARDWARE, AND OTHER APPURTENANCES ARE INCIDENTAL TO THE TEMPORARY AIRFIELD LIGHTING PAY ITEM. CONTRACTOR SHALL SUPPLY SUFFICIENT QUANTITY TO SUPPORT RE-WIRING ACTIVITIES.