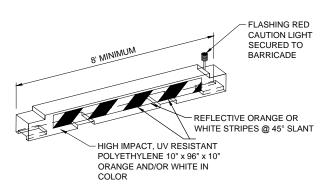

# LOW PROFILE AIRCRAFT BARRICADE (MOVEMENT AREAS)

SCALE: NONE

#### NOTES:

- BARRICADES SHALL MEET THE REQUIREMENTS OF THE CURRENT FAA ADVISORY CIRCULAR 150/5370-2 AND BE APPROVED BY THE ENGINEER
- CONTRACTOR SHALL WEIGHT BARRICADE TO PREVENT DISPLACEMENT.
   THE METHOD SHALL BE APPROVED BY THE ENGINEER.
- BARRICADES SHALL BE LOCATED AS DEFINED IN THE CONSTRUCTION SAFETY AND PHASING PLAN (CSPP).
- BARRICADES SHALL BE PLACED ALONG THE EDGE OF EXISTING PAVEMENT.