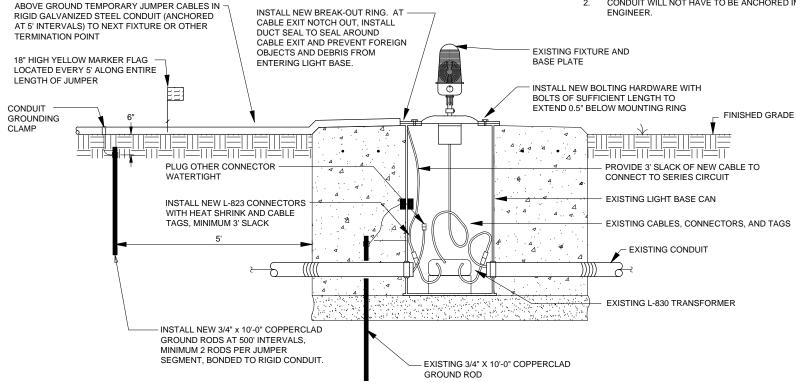

G-202

2 SCA

TEMPORARY JUMPER CIRCUIT CONNECTION

SCALE: NONE

## BREAK OUT RING

SCALE: NONE

BREAK OUT RING NOTES:

- HOLE PATTERN SHALL MATCH EXISTING BASE CAN. PATTERN SHOWN IS FOR 12" L-867B CAN.
- U. OUTSIDE DIMENSION SHALL MATCH EXISTING CAN.
- BREAK-OUT RING SHALL BE FABRICATED FROM 3/4" MARINE GRADE A PLYWOOD WITH 10 MIL POLYURETHANE FINISH APPLIED AFTER TEMPORARY CABLE IS INSTALLED.
- BREAK-OUT RINGS, ABOVE GROUND CONDUIT, JUMPER CABLES, LUMBER, SUPPORTS, HARDWARE, AND OTHER APPURTENANCES ARE INCIDENTAL TO THE TEMPORARY AIRFIELD LIGHTING PAY ITEM. CONTRACTOR SHALL SUPPLY SUFFICIENT QUANTITY TO SUPPORT RE-WIRING ACTIVITIES.

#### SUPPORT NOTES:

. PLACE NON-METALLIC PVC CONDUIT NEXT TO BARRICADES WHEN CROSSING PAVED AREAS.

CONDUIT WILL NOT HAVE TO BE ANCHORED IN PAVEMENT UNLESS OTHERWISE SPECIFIED BY THE ENGINEER.