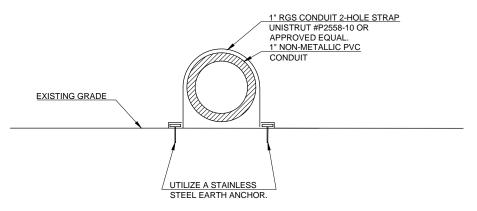

#### ABOVE GROUND TEMPORARY CONDUIT SUPPORT

SCALE: NONE

#### SUPPORT NOTES:

. PLACE NON-METALLIC PVC CONDUIT NEXT TO BARRICADES WHEN CROSSING PAVED AREAS.

CONDUIT WILL NOT HAVE TO BE ANCHORED IN PAVEMENT UNLESS OTHERWISE SPECIFIED BY THE ENGINEER.