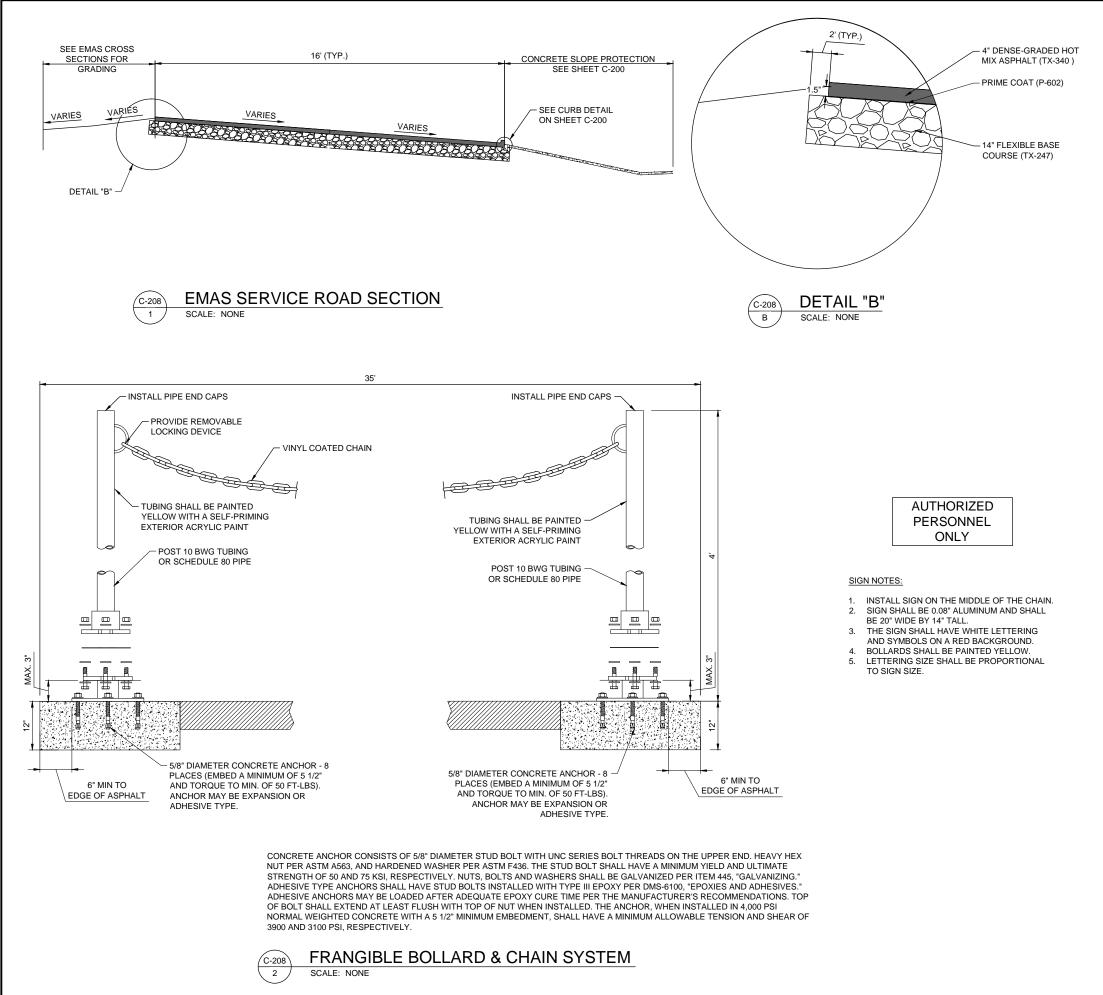

| -                        |                            |