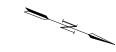

## NOTE:

\*SEE SHEET G-302 FOR PHASE 1A PROJECT LIMITS. \*SEE SHEET G-303 FOR PHASE 1B PROJECT LIMITS. **GARVER** 

REGISTRATION NO F-5713

RECORD

33 RSA IMPROVEMENTS

ADDISON AIRPORT

SAFETY & PHASING PLAN - PHASE 1

## PHASE 1 PHASING NOTES

- PLACE RUNWAY 15 AND RUNWAY 33 ILS OUT OF SERVICE. ISSUE NOTAM.
- PLACE BARRICADES AS INDICATED ON PLANS. COMPLETE WORK BELOW.
- OPAQUE COVER EXISTING LIGHT LENSES WITHIN THE CLOSED PORTION OF THE AIRPORT.
- OPAQUE COVER ALL SIGNS THAT GIVE GUIDANCE TO CLOSED PORTIONS OF THE AIRPORT.
- ISSUE NOTAM STATING THE RUNWAY 15/33 DECLARED DISTANCES ARE AS FOLLOWS:

File: Last p

- THE CONSTRUCTION ENTRANCE SHALL BE REMOVED UPON COMPLETION OF THE PROJECT AND THE AREA SHALL BE RESTORED TO ITS ORIGINAL CONDITION OR BETTER.
  UPON COMPLETION OF THE WORK IN THE DESIGNATED AREA SHOWN ON THE PLANS, REMOVE BARRICADES, UNCOVER LIGHTS
- AND SIGNS, REINSTALL TAXIWAY EDGE LIGHT FIXTURES, AND RETRACT NOTAM.