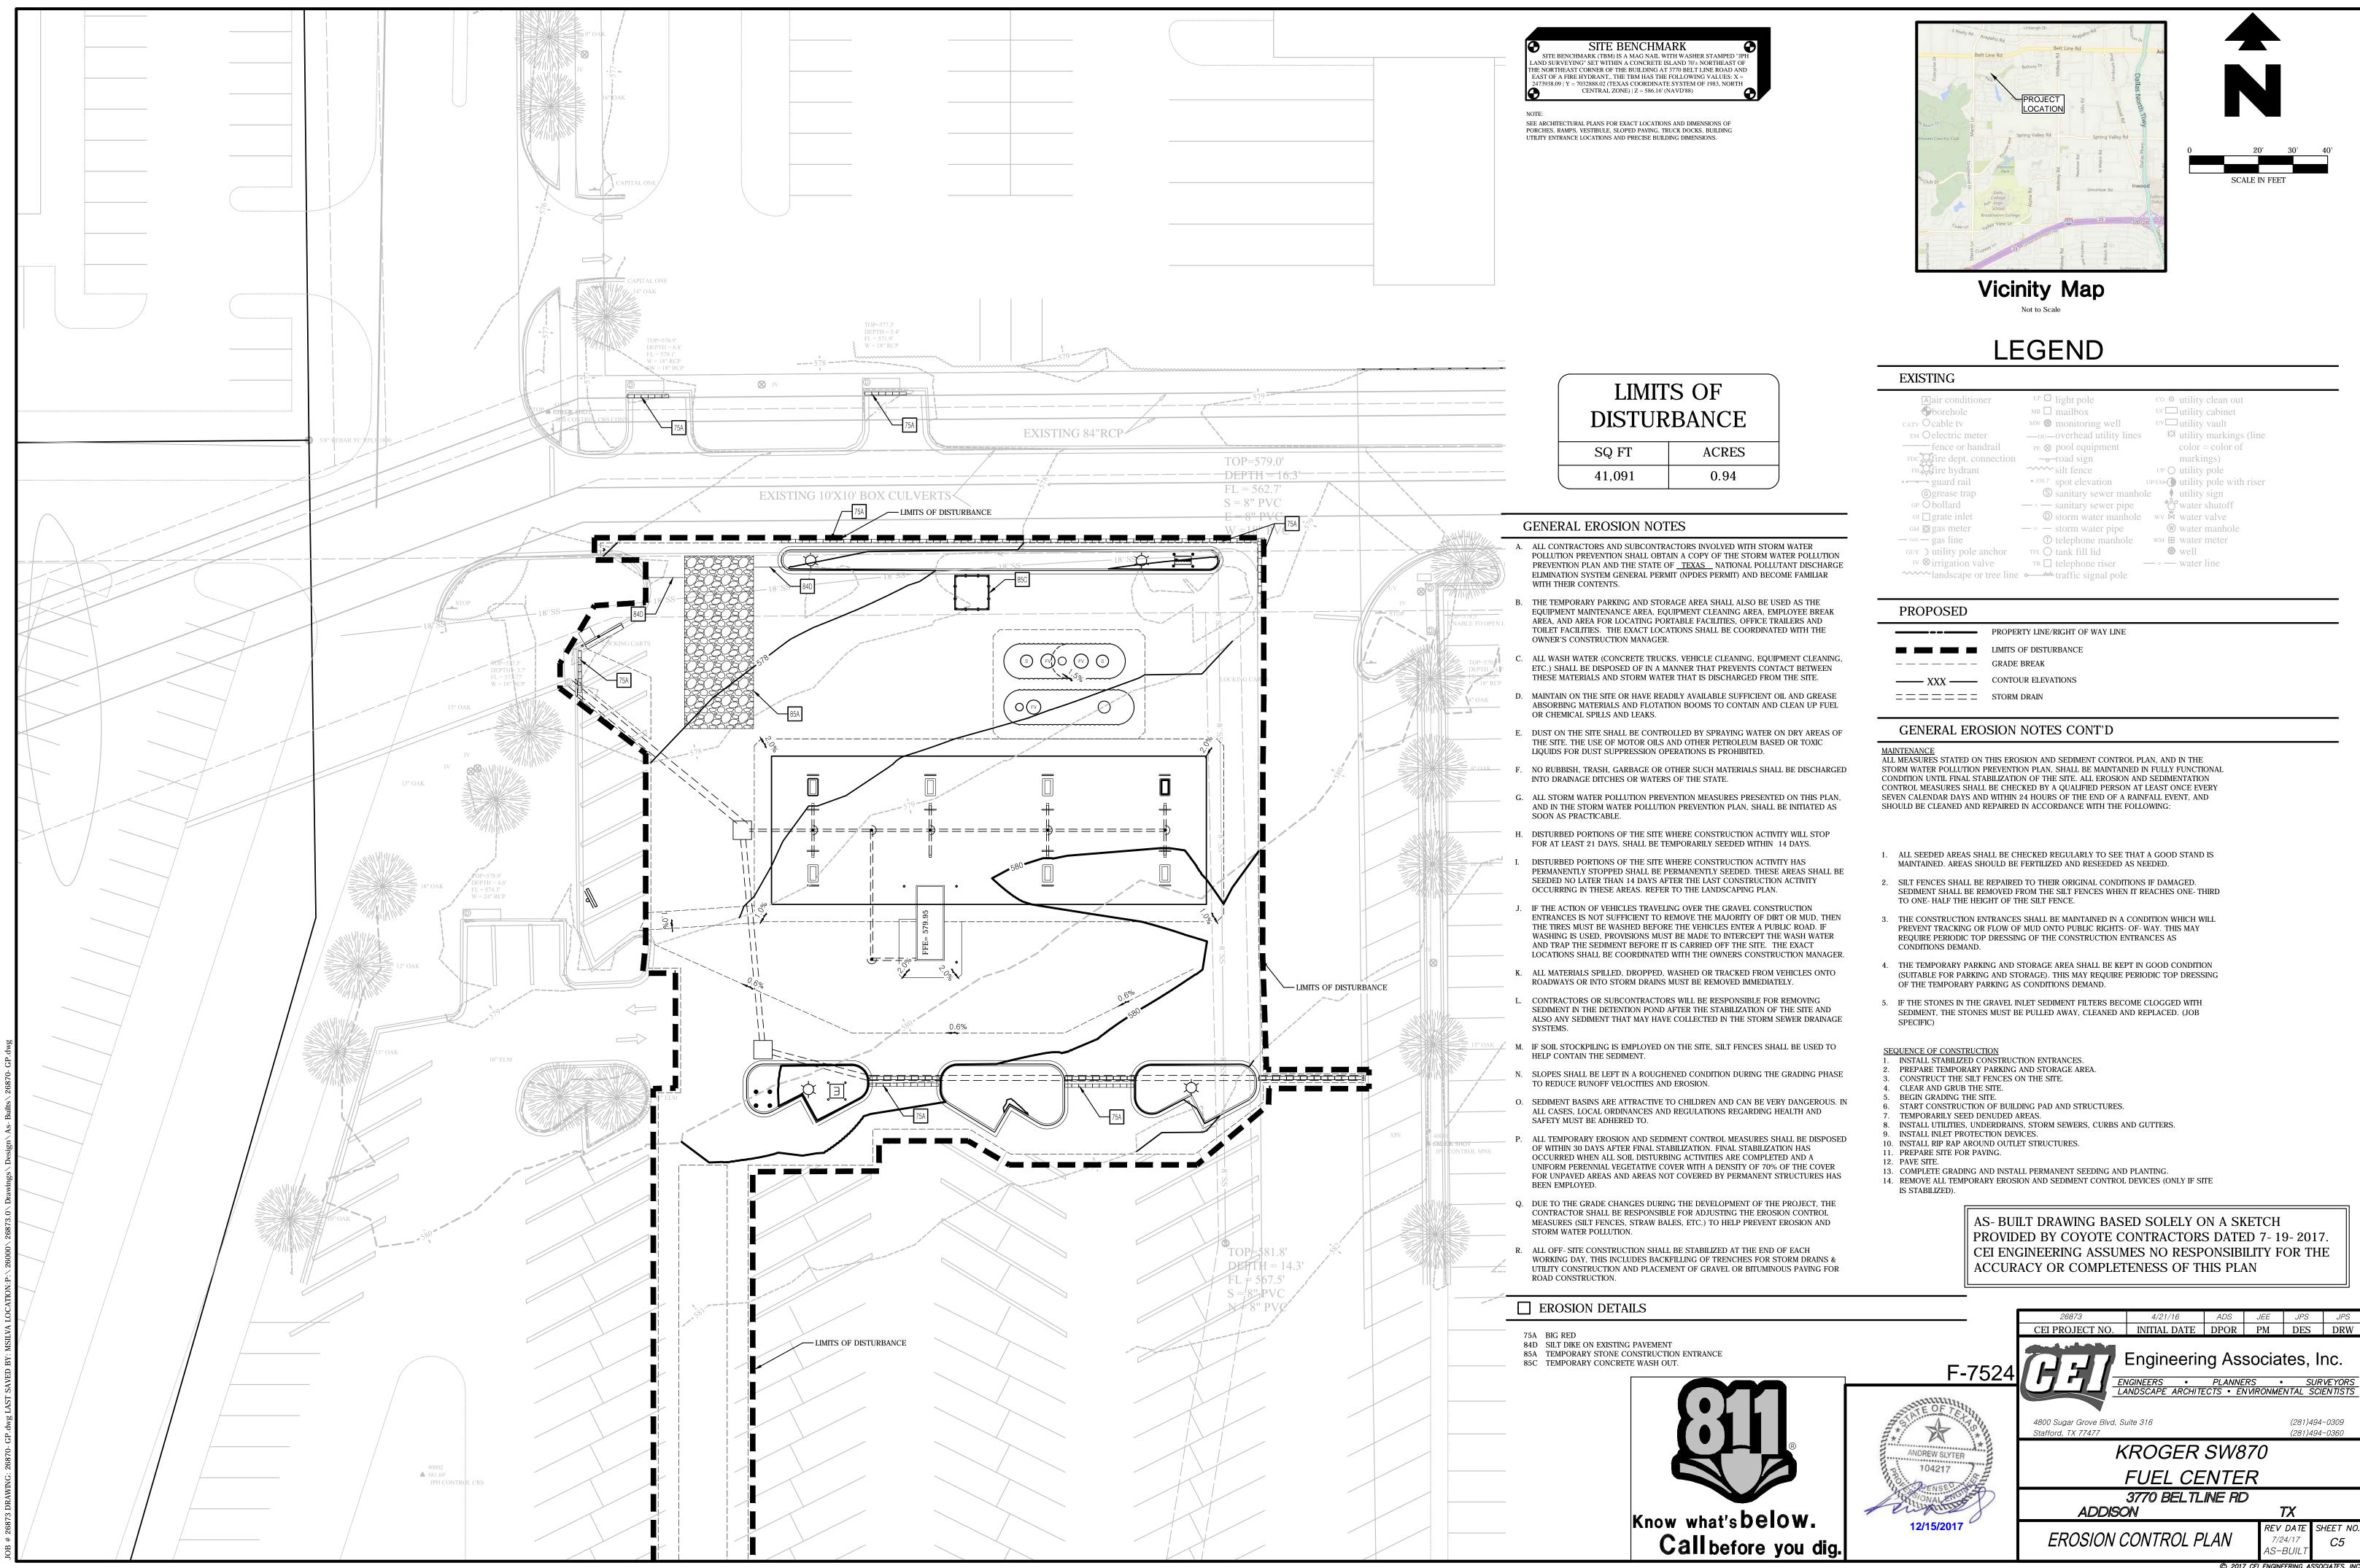

| F-7524                                  | Engineering As                                                       | ·                                             |
|-----------------------------------------|----------------------------------------------------------------------|-----------------------------------------------|
| ANDREW SLYTER                           | <u>ENGINEERS</u> • <u>PLANNE</u><br><u>LANDSCAPE ARCHITECTS</u> • EN |                                               |
|                                         | 4800 Sugar Grove Blvd, Suite 316<br>Stafford, TX 77477               | (281)494–0309<br>(281)494–0360                |
|                                         | KROGER SW870                                                         |                                               |
| 30 104217                               | FUEL CENTER                                                          |                                               |
| - CUNALENCE                             | 3770 BELTLINE RE<br>ADDISON                                          | )<br>TX                                       |
| 12/15/2017 <sup>2</sup>                 | EROSION CONTROL PLAN                                                 | REV DATE SHEET NO.   7/24/17 C5   AS-BUILT C5 |
| © 2017 CEI ENGINEERING ASSOCIATES, INC. |                                                                      |                                               |