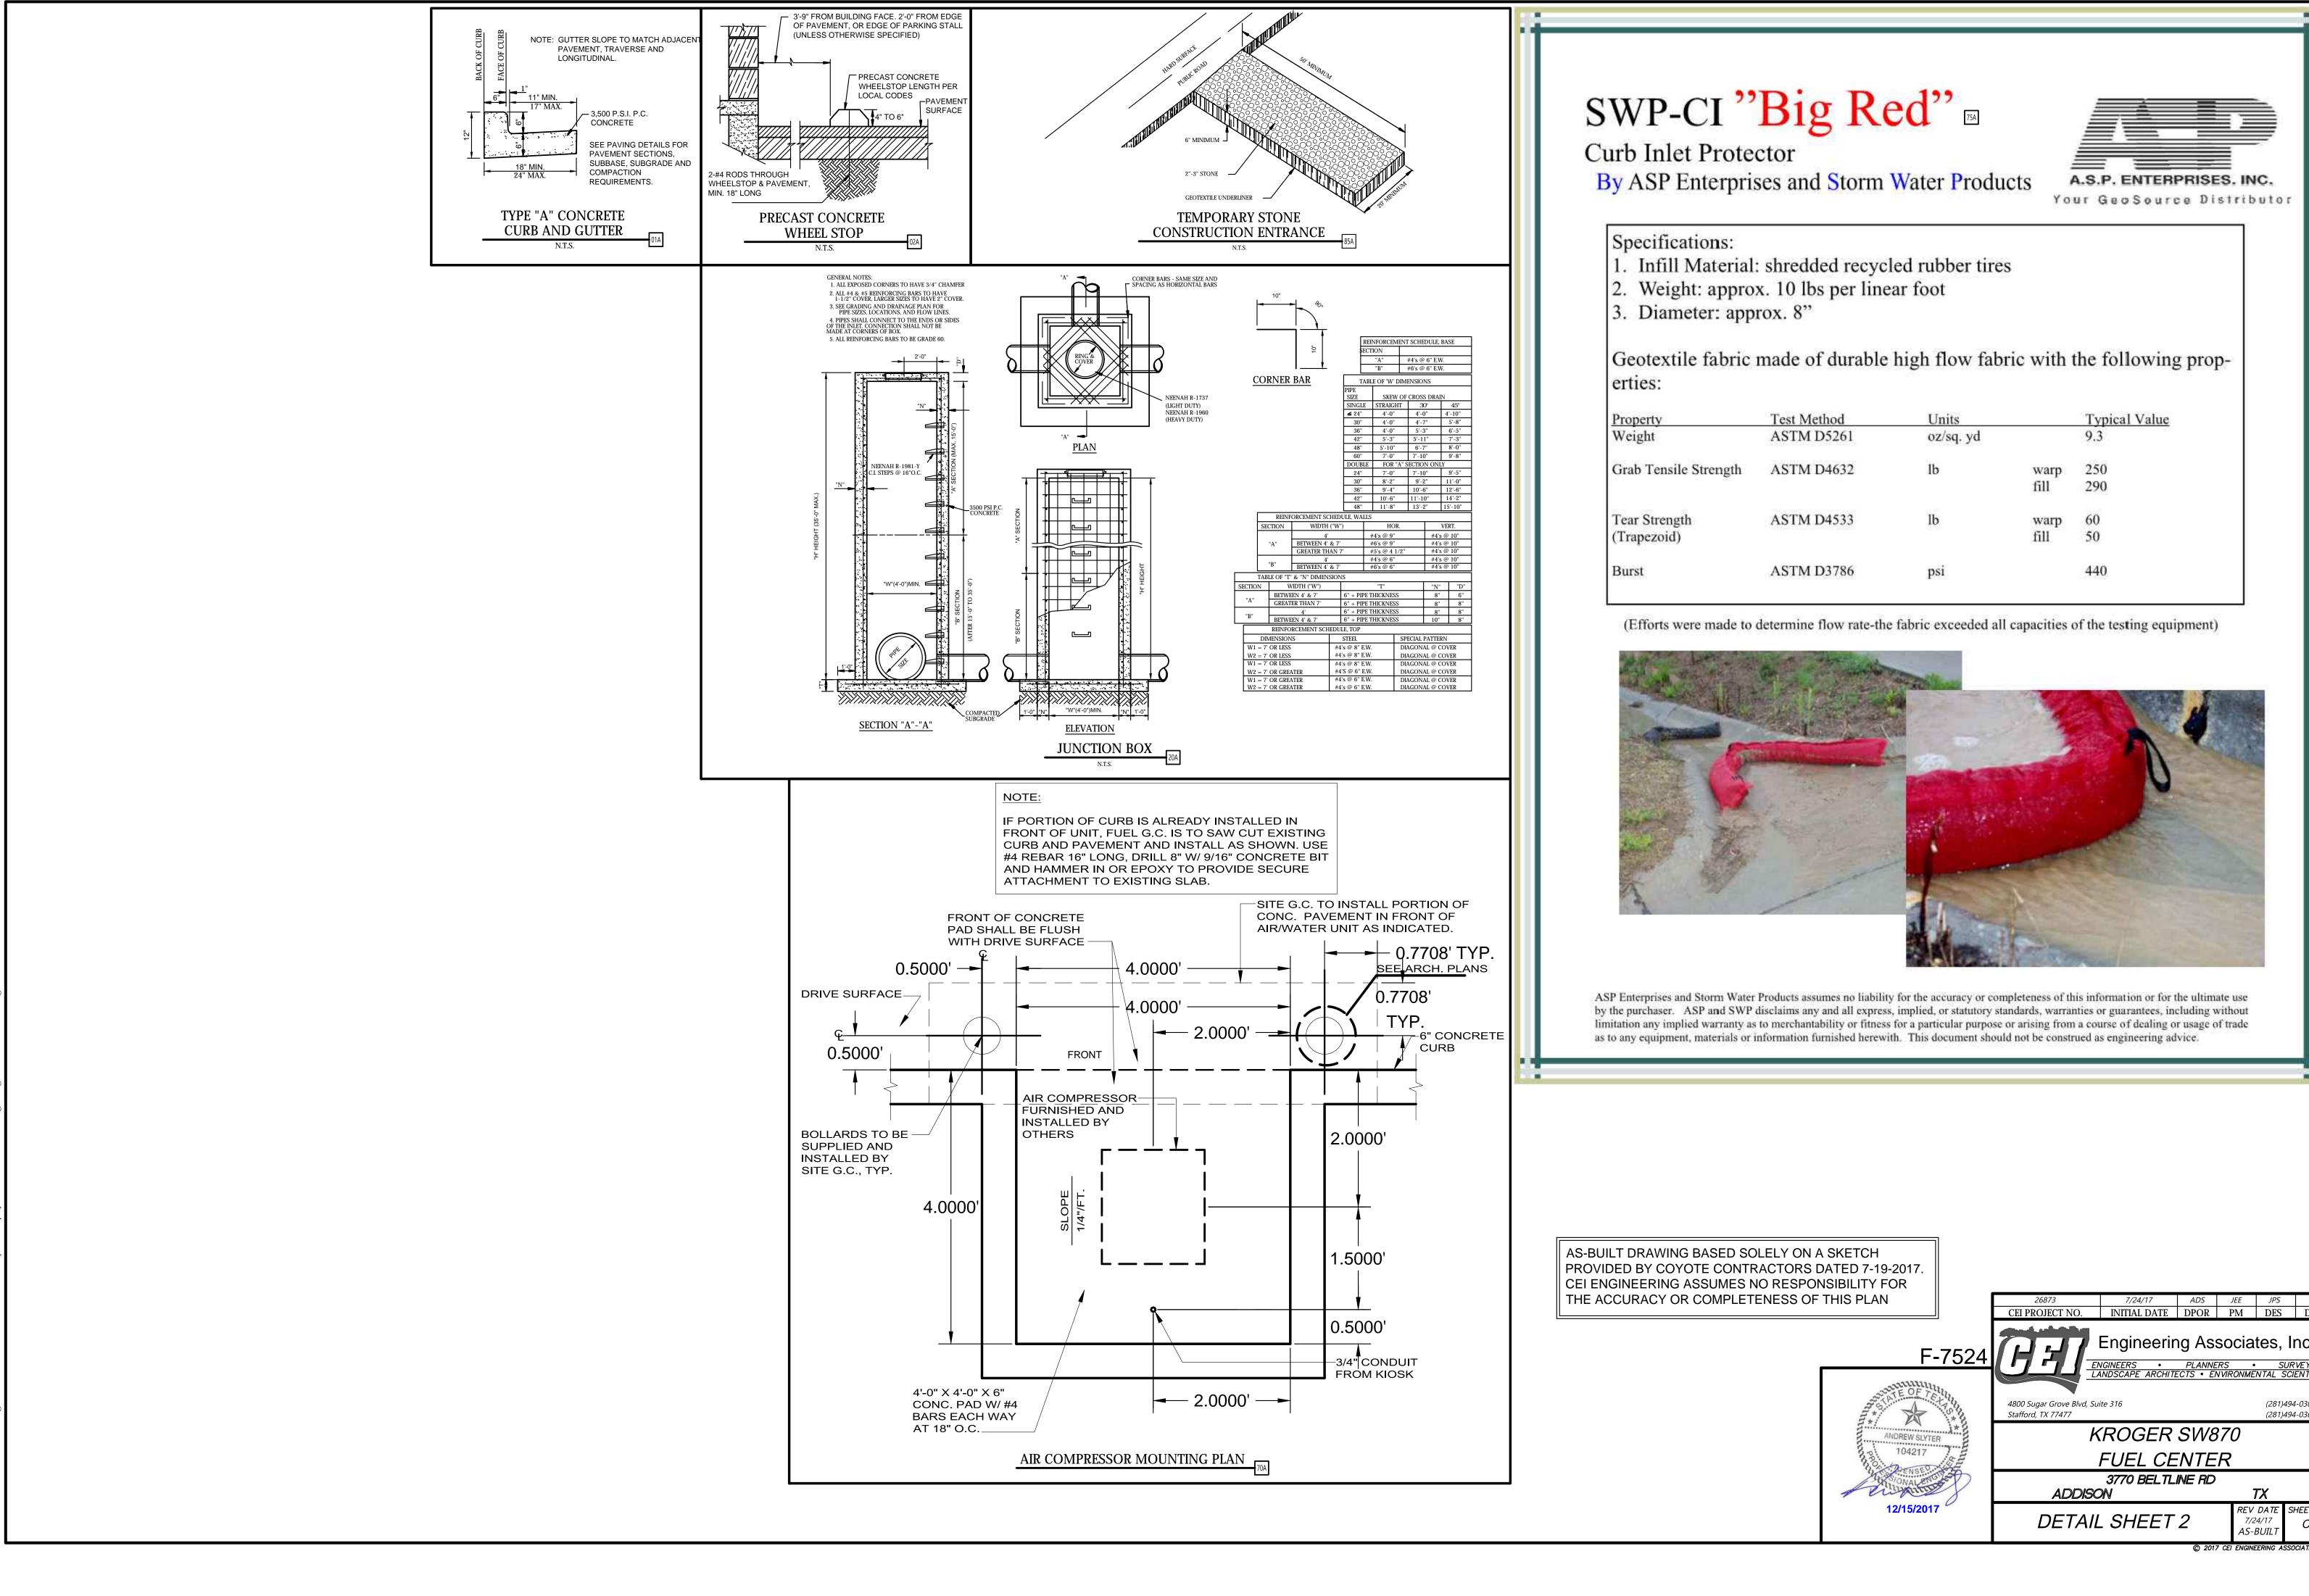

| perty              | Test Method | Units     | Typical Value |     |  |
|--------------------|-------------|-----------|---------------|-----|--|
| ight               | ASTM D5261  | oz/sq. yd |               | 9.3 |  |
| b Tensile Strength | ASTM D4632  | lb        | warp          | 250 |  |
|                    |             |           | fill          | 290 |  |
| r Strength         | ASTM D4533  | lb        | warp          | 60  |  |
| apezoid)           |             |           | fill          | 50  |  |
| st                 | ASTM D3786  | psi       |               | 440 |  |