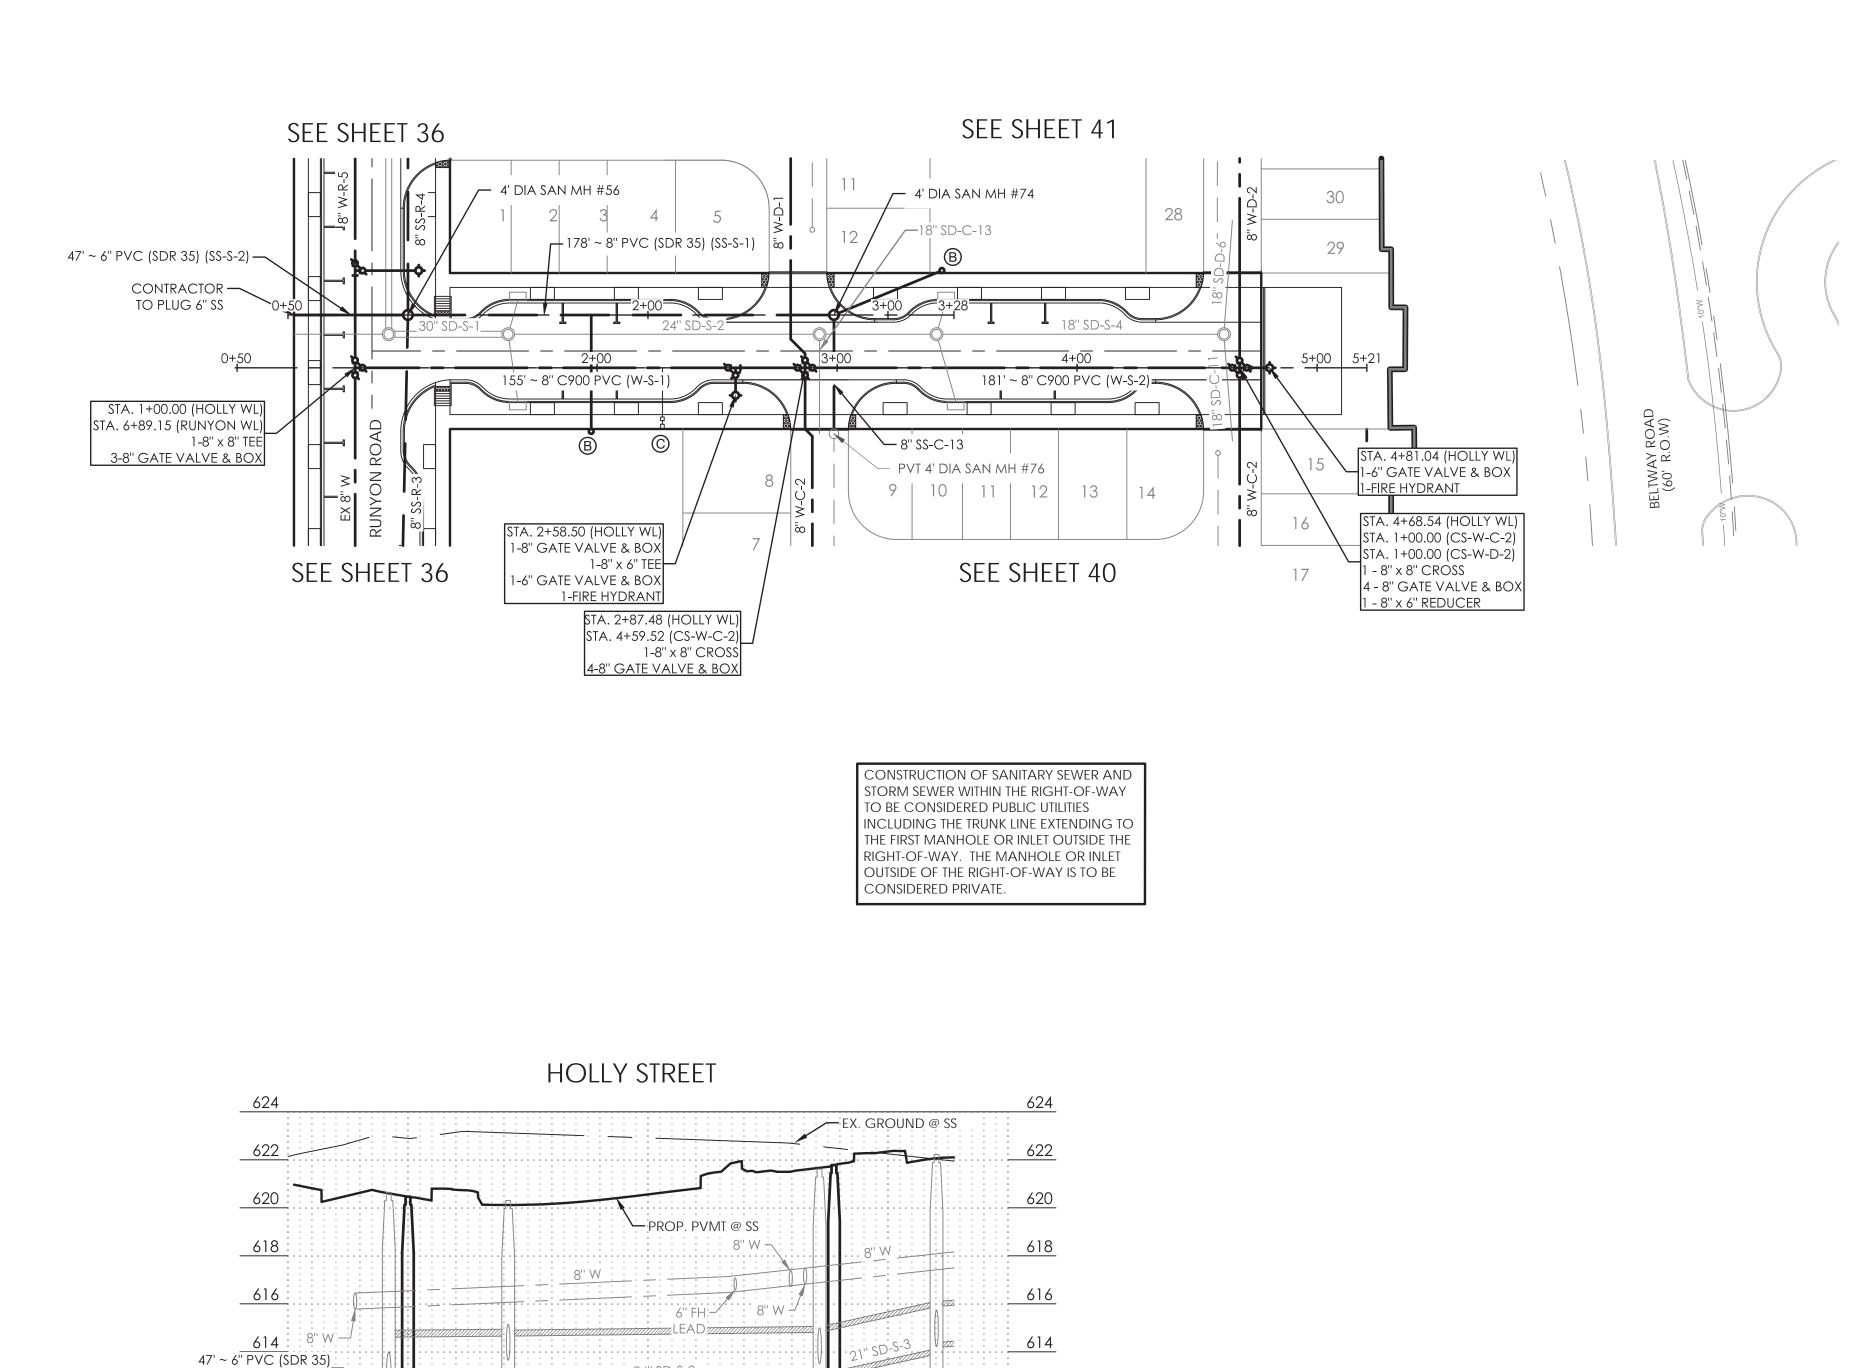

| • | SAN |   |
|---|-----|---|
|   | _   | _ |
|   |     |   |
|   |     |   |
|   |     | _ |
|   |     |   |
|   |     | [ |
|   |     |   |
|   |     |   |

## SANITARY SEWER AND WATERLINE LEGEND

| O                    | <ul> <li>SANITARY SEWER AND MANHOLE</li> </ul>                                                                                                     |  |
|----------------------|----------------------------------------------------------------------------------------------------------------------------------------------------|--|
| <u> </u>             | SANITARY SEWER AND CLEANOUT                                                                                                                        |  |
| — — <u>S</u> — —     | - EXISTING SANITARY SEWER AND MANHOLE                                                                                                              |  |
| \$                   | PROPOSED FIRE HYDRANT ASSEMBLY                                                                                                                     |  |
| <u> </u>             | PROPOSED WATERLINE WITH GATE VALVE<br>AND BOX WITH 10' W.L.E.                                                                                      |  |
| à                    | - Existing waterline with gate valve<br>AND BOX                                                                                                    |  |
|                      | PROPOSED STORM SEWER<br>WITH MANHOLE AND INLETS                                                                                                    |  |
|                      | PROPOSED PRIVATE STORM SEWER                                                                                                                       |  |
|                      | EXISTING STORM SEWER AND MANHOLE                                                                                                                   |  |
|                      | EXISTING INLET                                                                                                                                     |  |
|                      | PROPOSED TREE WELL                                                                                                                                 |  |
| 10000000<br>10000000 | 2'x6' TRUNCATED DOME PANEL                                                                                                                         |  |
| B                    | 4" SAN. LEAD @ 1.04% WITH CLEANOUT<br>FOR LANDSCAPE. CONTRACTOR TO MAINTAIN<br>A MINIMUM VERTICAL SEPARATION FROM ANY<br>OTHER UNDERGROUND UTILITY |  |
| ©                    | 2" WATERLINE WITH WATER METER AND<br>BACKFLOW PREVENTER TO SERVE POOL                                                                              |  |

HORIZ. SCALE: 1"=40' VERT. SCALE: 1"=4'

ONE-CALL NOTIFICATION SYSTEM 1-800-545-6005 OR OTHER UTILITY LOCATING SERVICES AT LEAST 48 HOURS PRIOR TO CONSTRUCTION ACTIVITIES.

|                                                                |                                    |        |                                  |             |                                                              | 1 |    |      |  |  |  |
|----------------------------------------------------------------|------------------------------------|--------|----------------------------------|-------------|--------------------------------------------------------------|---|----|------|--|--|--|
| ⊢                                                              |                                    |        |                                  |             |                                                              |   | _  |      |  |  |  |
|                                                                |                                    |        |                                  |             |                                                              |   |    |      |  |  |  |
| ⊢                                                              |                                    |        |                                  |             |                                                              |   |    |      |  |  |  |
| NO                                                             | O. REVISION                        |        |                                  |             |                                                              |   | ΒY | DATE |  |  |  |
|                                                                | ADDISON<br>DALLAS COUNTY, TEXAS    |        |                                  |             |                                                              |   |    |      |  |  |  |
|                                                                | IMPROVEMENT PLANS<br>ADDISON GROVE |        |                                  |             |                                                              |   |    |      |  |  |  |
| WATER LINE AND SANITARY SEWER<br>PLAN & PROFILE - HOLLY STREET |                                    |        |                                  |             |                                                              |   |    |      |  |  |  |
|                                                                | SAWYER                             |        | ENGINEERING, LLC<br>TBPE: F-9171 |             | 1520 OLIVER STREET<br>HOUSTON, TEXAS 77007<br>(832) 553-5948 |   |    |      |  |  |  |
|                                                                | PROJECT                            | DESIGN | DRAWN                            | DATE        | FIL                                                          | E | S  | HEET |  |  |  |
| Γ                                                              |                                    | CDP    | JDS                              | MAY<br>2017 |                                                              |   | ~  | 37   |  |  |  |