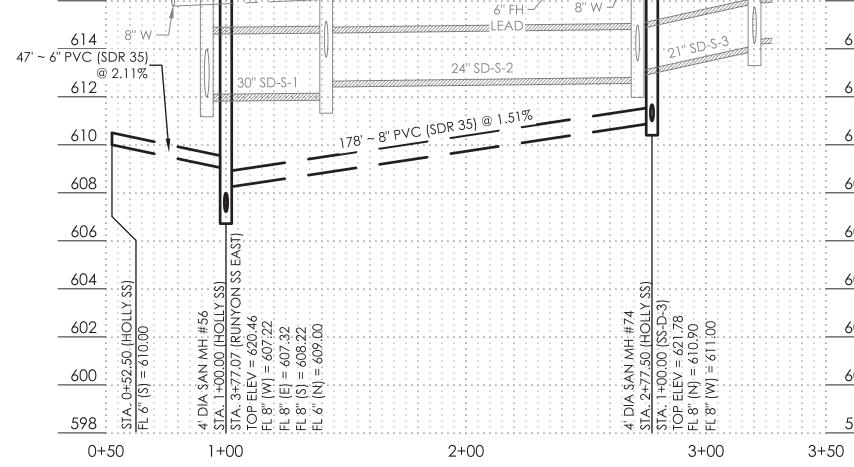

| • | SAN |   |
|---|-----|---|
|   | _   | _ |
|   |     |   |
|   |     |   |
|   |     | _ |
|   |     |   |
|   |     | [ |
|   |     |   |
|   |     |   |

## SANITARY SEWER AND WATERLINE LEGEND

| O                    | <ul> <li>SANITARY SEWER AND MANHOLE</li> </ul>                                                                                                     |  |
|----------------------|----------------------------------------------------------------------------------------------------------------------------------------------------|--|
| <u> </u>             | SANITARY SEWER AND CLEANOUT                                                                                                                        |  |
| — — <u>S</u> — —     | - EXISTING SANITARY SEWER AND MANHOLE                                                                                                              |  |
| \$                   | PROPOSED FIRE HYDRANT ASSEMBLY                                                                                                                     |  |
| <u> </u>             | PROPOSED WATERLINE WITH GATE VALVE<br>AND BOX WITH 10' W.L.E.                                                                                      |  |
| à                    | - Existing waterline with gate valve<br>AND BOX                                                                                                    |  |
|                      | PROPOSED STORM SEWER<br>WITH MANHOLE AND INLETS                                                                                                    |  |
|                      | PROPOSED PRIVATE STORM SEWER                                                                                                                       |  |
|                      | EXISTING STORM SEWER AND MANHOLE                                                                                                                   |  |
|                      | EXISTING INLET                                                                                                                                     |  |
|                      | PROPOSED TREE WELL                                                                                                                                 |  |
| 10000000<br>10000000 | 2'x6' TRUNCATED DOME PANEL                                                                                                                         |  |
| B                    | 4" SAN. LEAD @ 1.04% WITH CLEANOUT<br>FOR LANDSCAPE. CONTRACTOR TO MAINTAIN<br>A MINIMUM VERTICAL SEPARATION FROM ANY<br>OTHER UNDERGROUND UTILITY |  |
| ©                    | 2" WATERLINE WITH WATER METER AND<br>BACKFLOW PREVENTER TO SERVE POOL                                                                              |  |

HORIZ. SCALE: 1"=40' VERT. SCALE: 1"=4'

ONE-CALL NOTIFICATION SYSTEM 1-800-545-6005 OR OTHER UTILITY LOCATING SERVICES AT LEAST 48 HOURS PRIOR TO CONSTRUCTION ACTIVITIES.

|                                                                |                                    |        |                                  |             |                                                              | 1 |    |      |  |  |  |
|----------------------------------------------------------------|------------------------------------|--------|----------------------------------|-------------|--------------------------------------------------------------|---|----|------|--|--|--|
| ⊢                                                              |                                    |        |                                  |             |                                                              |   | _  |      |  |  |  |
|                                                                |                                    |        |                                  |             |                                                              |   |    |      |  |  |  |
| ⊢                                                              |                                    |        |                                  |             |                                                              |   |    |      |  |  |  |
| NO                                                             | O. REVISION                        |        |                                  |             |                                                              |   | ΒY | DATE |  |  |  |
|                                                                | ADDISON<br>DALLAS COUNTY, TEXAS    |        |                                  |             |                                                              |   |    |      |  |  |  |
|                                                                | IMPROVEMENT PLANS<br>ADDISON GROVE |        |                                  |             |                                                              |   |    |      |  |  |  |
| WATER LINE AND SANITARY SEWER<br>PLAN & PROFILE - HOLLY STREET |                                    |        |                                  |             |                                                              |   |    |      |  |  |  |
|                                                                | SAWYER                             |        | ENGINEERING, LLC<br>TBPE: F-9171 |             | 1520 OLIVER STREET<br>HOUSTON, TEXAS 77007<br>(832) 553-5948 |   |    |      |  |  |  |
|                                                                | PROJECT                            | DESIGN | DRAWN                            | DATE        | FIL                                                          | E | S  | HEET |  |  |  |
| Γ                                                              |                                    | CDP    | JDS                              | MAY<br>2017 |                                                              |   | ~  | 37   |  |  |  |