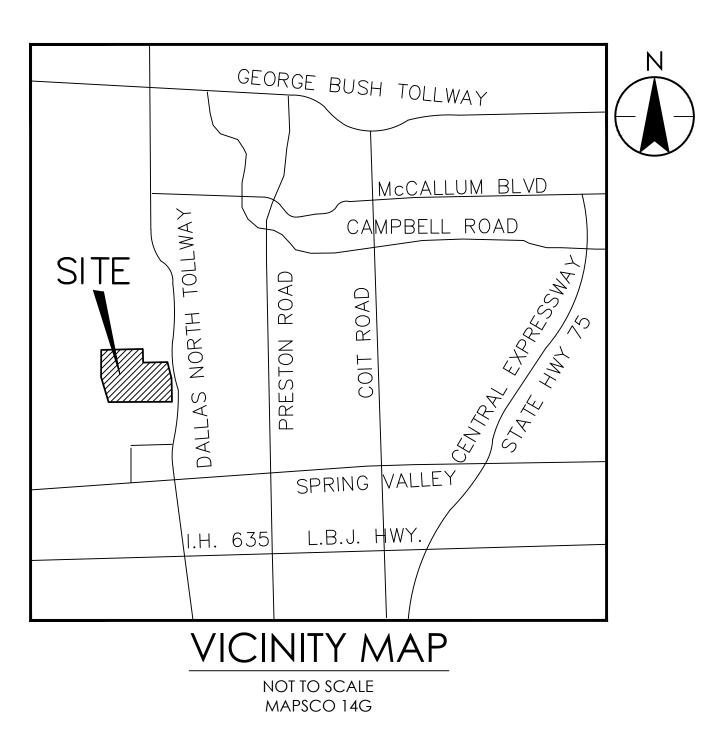

## FOURTEEN5555 LOI 2R, BLOCK 1 S. FINLEY EWING JR. ADDITION TOWN OF ADDISON & CITY OF DALLAS DALLAS COUNTY, TEXAS APRIL 2018 PROJECT NUMBER: 222210632 NOTE:

**OWNER/DEVELOPER:** CAWLEY PARTNERS 16400 W. DALLAS PARKWAY DALLAS, TEXAS 75248 PH: (817) 875-5535 CONTACT: MARK GODFREY CIVIL ENGINEER: STANTEC CONSULTING SERVICES INC. 12222 MERIT DRIVE, SUITE 400 DALLAS, TEXAS 75251 PH: (972) 991-0011 CONTACT: JOSHUA A. MILLSAP, P.E. TBPE # F-6324