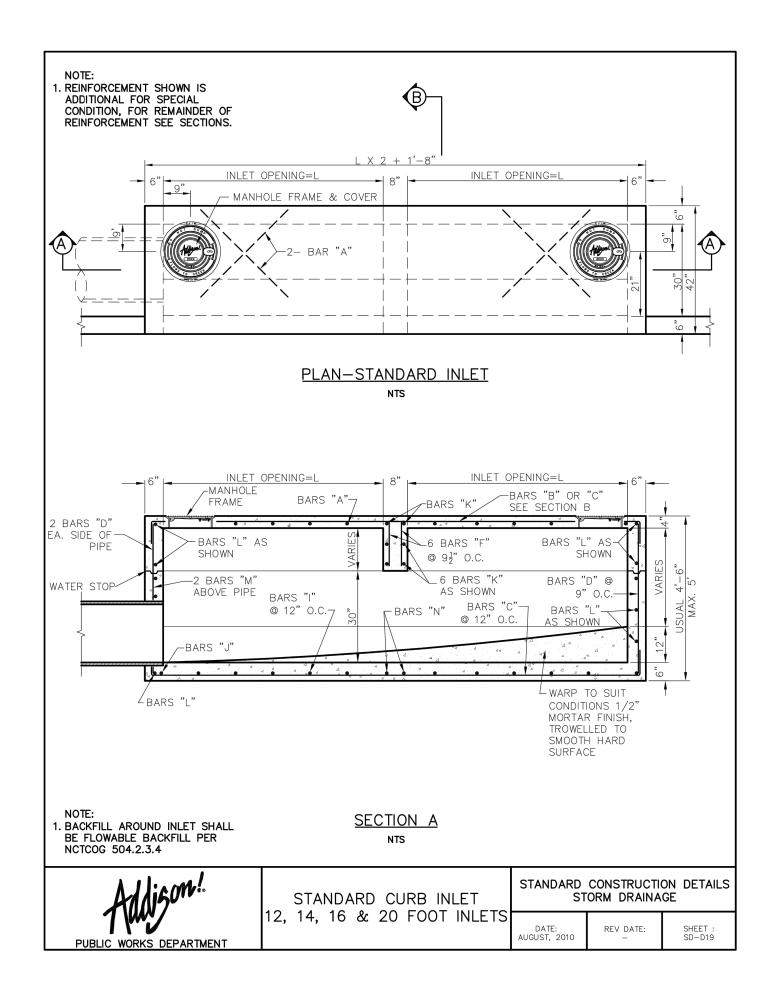

ENGINEER OF RECORD: CODY R. RISINGER, PE # 123160 CONTRACTOR: STRATEGIC CONSTRUCTION DATE REVISED: 11/10/2020

|                   |                                       | 11/10/202        | 0 RECORI                                                                                                                                             | D DRAWINGS |       |      |      |  |
|-------------------|---------------------------------------|------------------|------------------------------------------------------------------------------------------------------------------------------------------------------|------------|-------|------|------|--|
| NO. DATE REVISION |                                       |                  |