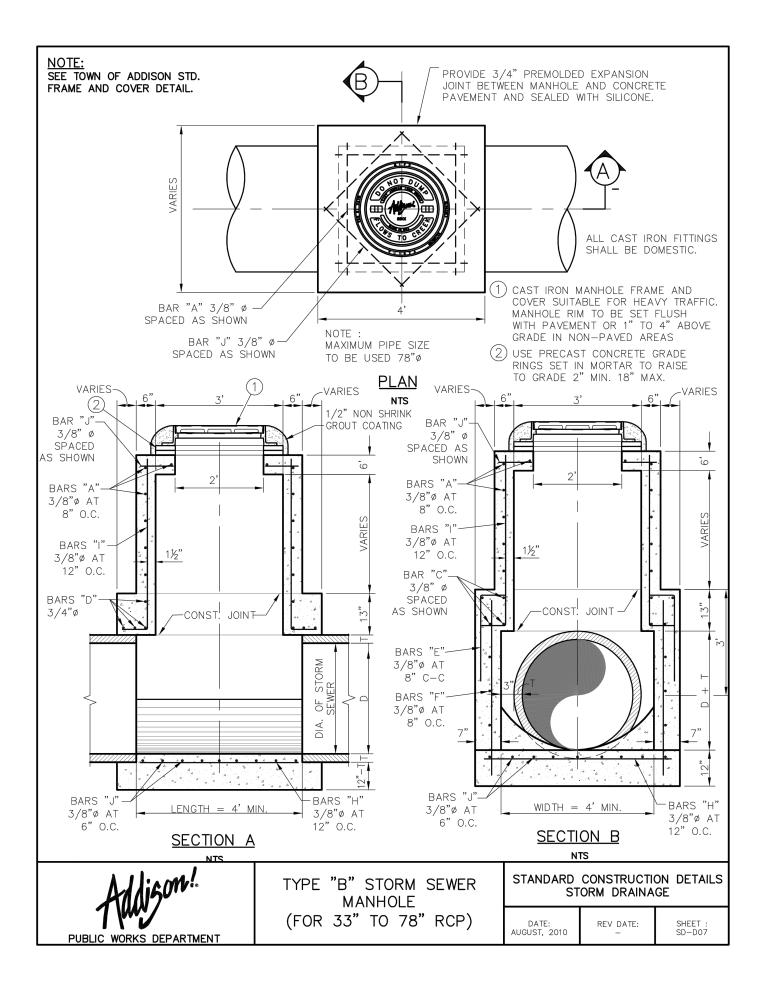

ENGINEER OF RECORD: CODY R. RISINGER, PE # 123160 CONTRACTOR: STRATEGIC CONSTRUCTION DATE REVISED: 11/10/2020

|                   |                                       | 11/10/202        | 0 RECORI                                                                                                                                             | D DRAWINGS |       |      |      |  |
|-------------------|---------------------------------------|------------------|------------------------------------------------------------------------------------------------------------------------------------------------------|------------|-------|------|------|--|
| NO. DATE REVISION |                                       |                  |