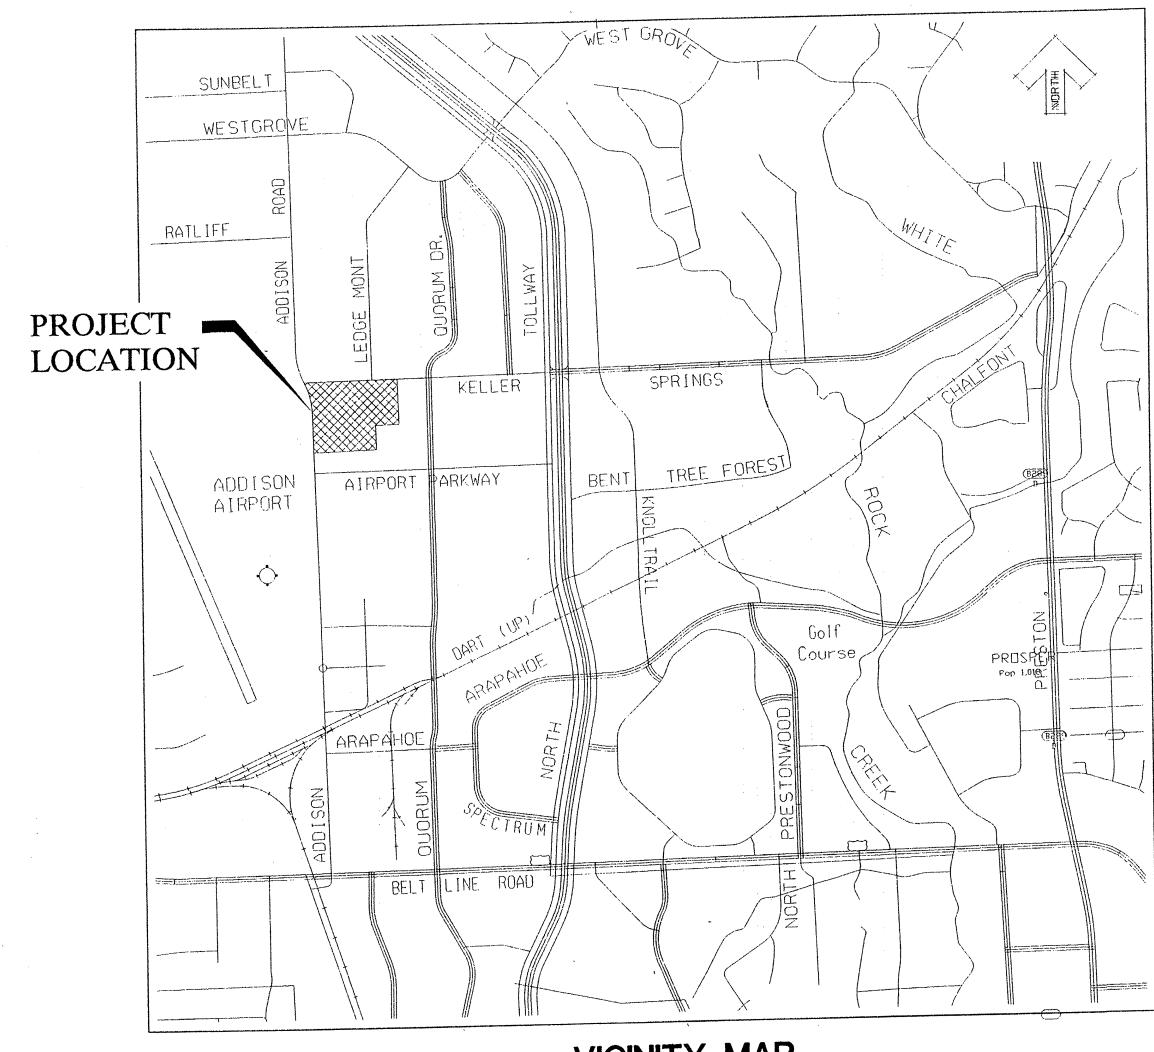

Embrey Partners, Ltd.

1020 NE Loop 410, Ste 700 San Antonio, Texas 78209

PREPARED BY:

VICINITY MAP (NOT TO SCALE)

OCTOBER 11, 2011 PW# 2006-001

|              | SHEET LIST                                      |
|--------------|-------------------------------------------------|
| SHEET NUMBER | SHEET TITLE                                     |
| C1           | COVER SHEET                                     |
|              | FINAL PLAT                                      |
| C2           | GENERAL NOTES                                   |
| C2a          | TOWN OF ADDISON WATER AND WASTEWATER QUIREMENTS |
| C2b          | TOWN OF ADDISON WATER AND WASTEWATER QUIREMENTS |
| C3           | DIMENSION CONTROL PLAN                          |
| C4           | GRADING PLAN                                    |
| C4a          | PAVING PLAN                                     |
| C5           | DRAINAGE AREA MAP                               |
| C6           | DETENTION POND CALCULATIONS                     |
| C7           | DRAINAGE CALCULATIONS                           |
| C8           | STORM SEWER PLAN                                |
| C8a          | TREE DRAIN PLAN                                 |
| C9           | STORM SEWER PROFILES                            |
| C10          | WATER & WASTEWATER PLAN - PROFILE               |
| C10a         | ELECTRICAL SITE PLAN                            |
| C11-11a      | POLLUTION CONTROL PLAN                          |
| C12-12b      | PAVING DETAILS                                  |
| C13-C14      | STORM WATER DETAILS                             |
| C15-C20      | JUNCTION STRUCTURE DETAILS                      |
| C21-C22a     | WATER DETAILS                                   |
| C23          | WASTEWATER DETAILS                              |
| C24          | UTILITY DETAILS                                 |