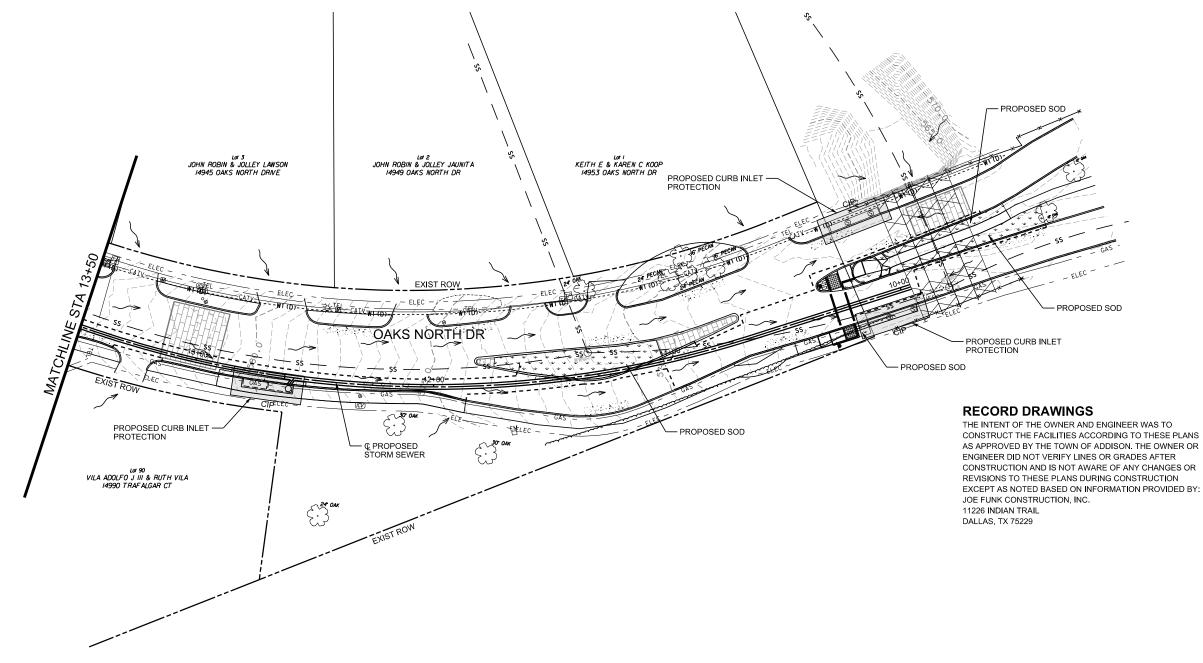

## EROSION CONTROL CONSTRUCTION PLAN

| BENCHMARKS & CONTROL POINTS |               |               |           |                                          |  |  |  |  |
|-----------------------------|---------------|---------------|-----------|------------------------------------------|--|--|--|--|
| POINT                       | NORTHING      | EASTING       | ELEVATION | DESCRIPTION                              |  |  |  |  |
| COA-10                      | 7,033,108.643 | 2,486,403.339 | 593.89    | 2" BRASS DISK STAMPED "TXDOT COA-10 GPS" |  |  |  |  |
| COA-5                       | 7,036,216.214 | 2,482,155.872 | 630.10    | 2" BRASS DISK STAMPED "TXDOT COA-5 GPS"  |  |  |  |  |

| BMP                           | INSTALLATION                            | DATE | REMOVAL                             | DATE |
|-------------------------------|-----------------------------------------|------|-------------------------------------|------|
| INLET<br>PROTECTION           | PRIOR TO<br>CONSTRUCTION                |      | AFTER FINAL<br>STABLIZATION OF SITE |      |
| INLET<br>PROTECTION           | AFTER INSTALLATION /<br>PRIOR TO PAVING |      | AFTER FINAL<br>STABLIZATION OF SITE |      |
| SOD/STABILIZED<br>EMBANKMENTS | PRIOR TO<br>CONSTRUCTION                |      | AFTER FINAL<br>STABLIZATION OF SITE |      |
|                               | -                                       |      |                                     |      |