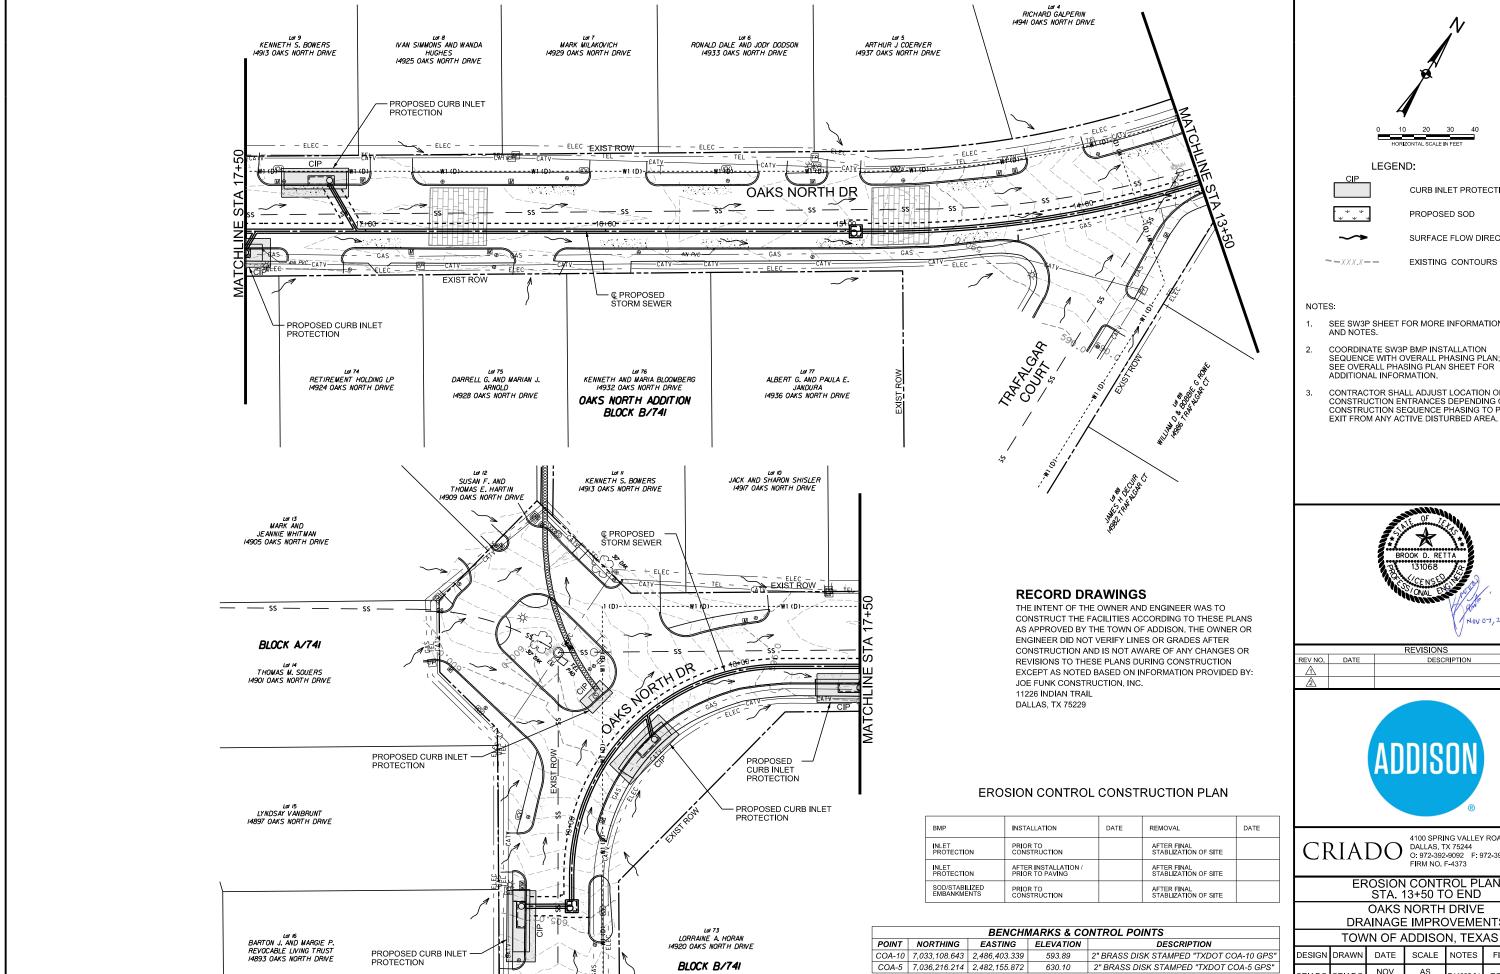

## LEGEND:

CURB INLET PROTECTION

SURFACE FLOW DIRECTION

PROPOSED SOD

EXISTING CONTOURS

- SEE SW3P SHEET FOR MORE INFORMATION AND NOTES.
- COORDINATE SW3P BMP INSTALLATION SEQUENCE WITH OVERALL PHASING PLAN; SEE OVERALL PHASING PLAN SHEET FOR ADDITIONAL INFORMATION.
- CONTRACTOR SHALL ADJUST LOCATION OF CONSTRUCTION ENTRANCES DEPENDING ON CONSTRUCTION SEQUENCE PHASING TO PROVIDE EXIT FROM ANY ACTIVE DISTURBED AREA.