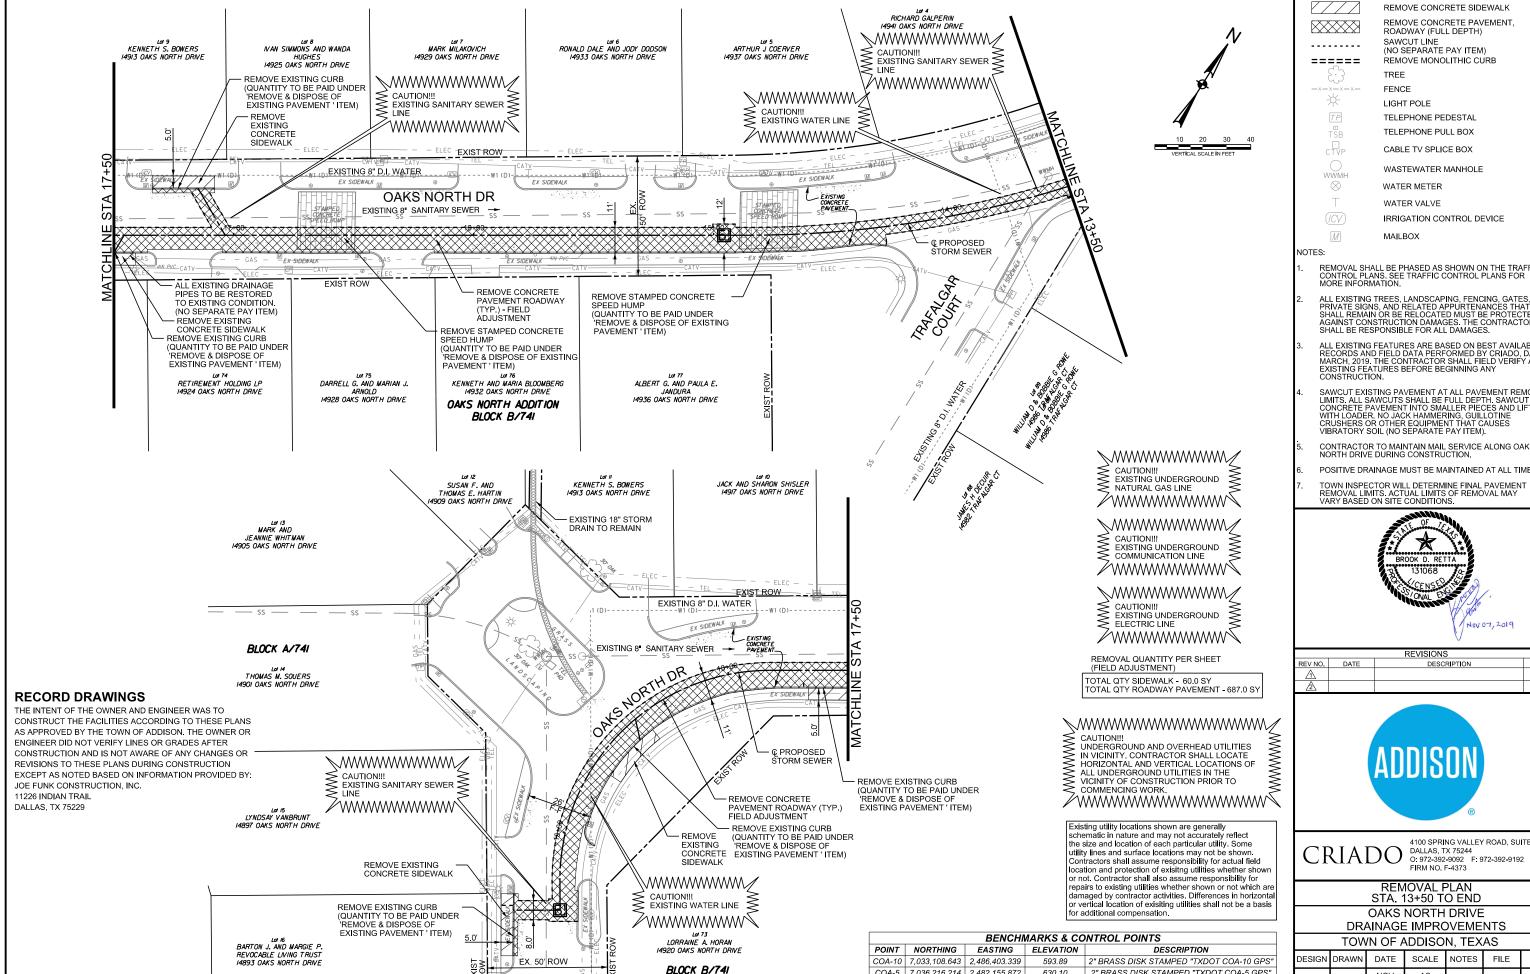

COA-5 7,036,216.214 2,482,155.872

630.10

2" BRASS DISK STAMPED "TXDOT COA-5 GPS"

REMOVAL LEGEND

REMOVE CONCRETE SIDEWALK

REMOVE CONCRETE PAVEMENT,

ROADWAY (FULL DEPTH)

CABLE TV SPLICE BOX

- REMOVAL SHALL BE PHASED AS SHOWN ON THE TRAFFIC CONTROL PLANS. SEE TRAFFIC CONTROL PLANS FOR MORE INFORMATION.
- ALL EXISTING TREES, LANDSCAPING, FENCING, GATES, PRIVATE SIGNS, AND RELATED APPURTENANCES THAT SHALL REMAIN OR BE RELOCATED MUST BE PROTECTED AGAINST CONSTRUCTION DAMAGES. THE CONTRACTOR SHALL BE RESPONSIBLE FOR ALL DAMAGES.
- ALL EXISTING FEATURES ARE BASED ON BEST AVAILABLE RECORDS AND FIELD DATA PERFORMED BY CRIADO, DATED MARCH, 2019. THE CONTRACTOR SHALL FIELD VERIFY ALL EXISTING FEATURES BEFORE BEGINNING ANY CONSTRUCTION.
- SAWCUT EXISTING PAVEMENT AT ALL PAVEMENT REMOVAL LIMITS. ALL SAWCUTS SHALL BE FULL DEPTH. SAWCUT CONCRETE PAVEMENT INTO SMALLER PIECES AND LIFT WITH LOADER. NO JACK HAMMERING, GUILLOTINE CRUSHERS OR OTHER EQUIPMENT THAT CAUSES VIBRATORY SOIL (NO SEPARATE PAY ITEM).
- CONTRACTOR TO MAINTAIN MAIL SERVICE ALONG OAKS NORTH DRIVE DURING CONSTRUCTION.
- POSITIVE DRAINAGE MUST BE MAINTAINED AT ALL TIMES.

| REVISIONS |      |             |    |   |
|-----------|------|-------------|----|---|
| EV NO.    | DATE | DESCRIPTION | BY | ı |
| Δ         |      |             |    | Ì |
| <u> </u>  |      |             |    | ĺ |

4100 SPRING VALLEY ROAD, SUITE 1001 DALLAS, TX 75244 O: 972-392-9092 F: 972-392-9192 FIRM NO. F-4373

STA. 13+50 TO END OAKS NORTH DRIVE DRAINAGE IMPROVEMENTS

NOTES FILE AS SHOWN NOV CRIAD REM-0