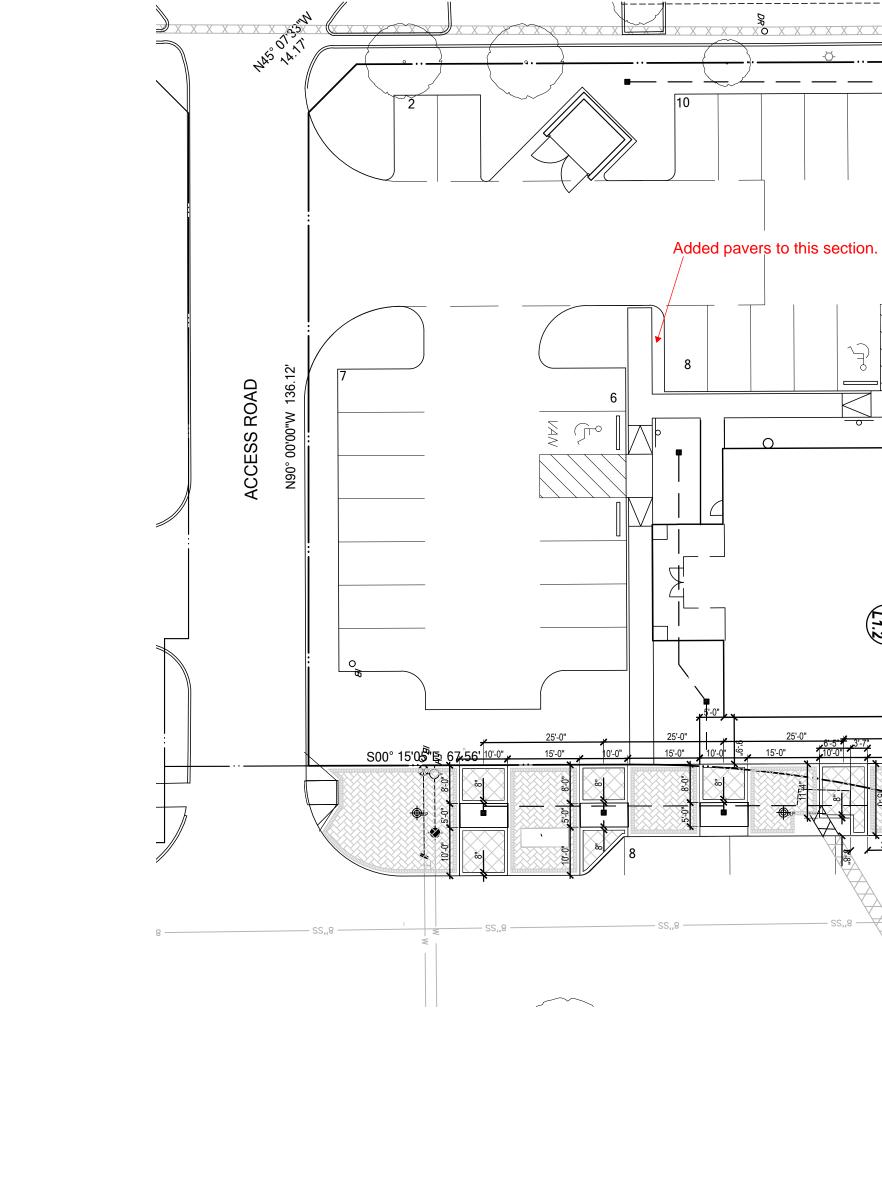

## WESTERN INTERNATIONAL OFFICE BUILDING

15275 QUORUM DR. ADDISON, TX 75001

WESTERN INTERNATIONAL 13647 MONFORT DRIVE DALLAS, TX 75240

1. Contractor responsible for providing all materials and labor for the installation of the subsurface drainage system.

3. There shall be a minimum half (1/2 %) percent flow line fall along

4. All catch basins shall be 9" square NDS drain basins. Area drains in the turf area shall have flat drain grates, drains in planting areas shall have atrium drain grates. Contractor to submit catch basin specs. to Landscape Architect for approval before installation.

5. Contractor to provide a minimum two (2 %) percent fall away from all

6. Contractor to verify all propsed grades and report any problems to