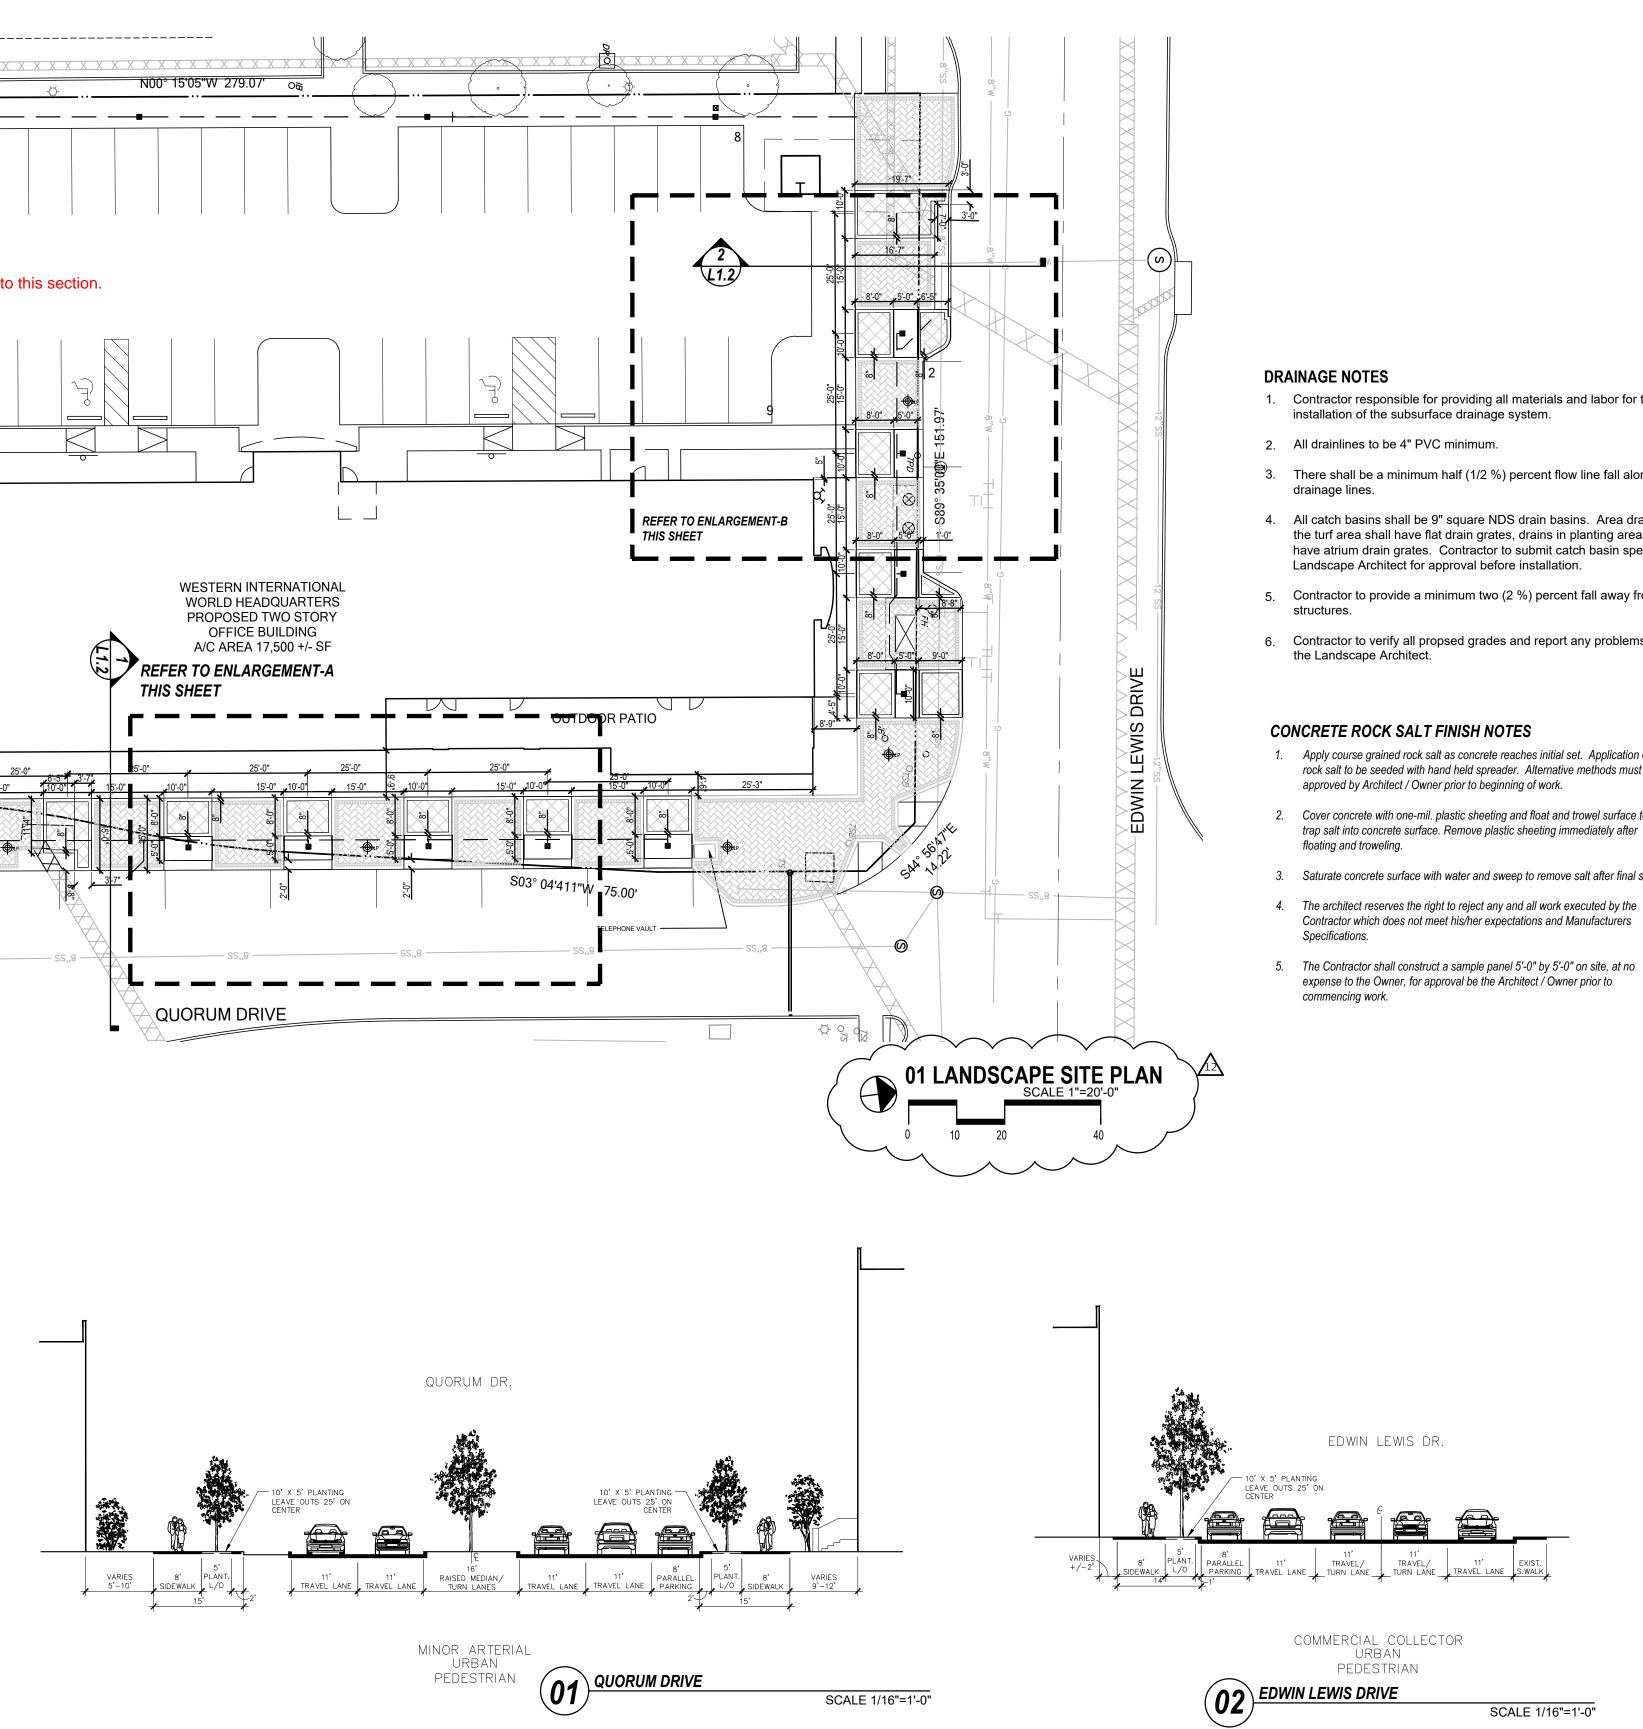

## WESTERN INTERNATIONAL OFFICE BUILDING

15275 QUORUM DR. ADDISON, TX 75001

WESTERN INTERNATIONAL 13647 MONFORT DRIVE DALLAS, TX 75240

1. Contractor responsible for providing all materials and labor for the installation of the subsurface drainage system.

3. There shall be a minimum half (1/2 %) percent flow line fall along

4. All catch basins shall be 9" square NDS drain basins. Area drains in the turf area shall have flat drain grates, drains in planting areas shall have atrium drain grates. Contractor to submit catch basin specs. to Landscape Architect for approval before installation.

5. Contractor to provide a minimum two (2 %) percent fall away from all

6. Contractor to verify all propsed grades and report any problems to

## CONCRETE ROCK SALT FINISH NOTES

1. Apply course grained rock salt as concrete reaches initial set. Application of rock salt to be seeded with hand held spreader. Alternative methods must be approved by Architect / Owner prior to beginning of work.

2. Cover concrete with one-mil. plastic sheeting and float and trowel surface to trap salt into concrete surface. Remove plastic sheeting immediately after

3. Saturate concrete surface with water and sweep to remove salt after final set.

Contractor which does not meet his/her expectations and Manufacturers

5. The Contractor shall construct a sample panel 5'-0" by 5'-0" on site, at no expense to the Owner, for approval be the Architect / Owner prior to

EDWIN LEWIS DR.

| 11'<br>TRAVEL/<br>TURN_LANE | 11'<br>TRAVEL LANE | EXIST.<br>S.WALK |
|-----------------------------|--------------------|------------------|

| SCALE 1/16"=1'-0"                      |                                                              |      |        |          |  |  |
|----------------------------------------|--------------------------------------------------------------|------|--------|----------|--|--|
| LOT 2                                  |                                                              |      |        |          |  |  |
| QUORUM CENTRE- EAST NO. 2 ADDITION     |                                                              |      |        |          |  |  |
| TOWN OF ADDISON                        |                                                              |      |        |          |  |  |
| LOCATED IN THE G.W. FISHER SURVEY,     |                                                              |      |        |          |  |  |
| ABSTRACT NO. 482, DALLAS COUNTY, TEXAS |                                                              |      |        |          |  |  |
|                                        |                                                              |      |        |          |  |  |
|                                        | ACTION                                                       |      |        |          |  |  |
|                                        | ACTION                                                       |      |        |          |  |  |
|                                        | APPROVED D                                                   |      |        |          |  |  |
|                                        |                                                              | JVED | DENIED |          |  |  |
|                                        | STAFF                                                        |      |        |          |  |  |
|                                        |                                                              | Date |        | Initials |  |  |
|                                        |                                                              | Duto |        | initialo |  |  |
|                                        | COUNCIL                                                      | Dete |        | Initials |  |  |
|                                        |                                                              | Date |        | muals    |  |  |
|                                        | See the Staff Approval Letter or Council Result Memo for any |      |        |          |  |  |
|                                        | conditions associtaed with the approval of the project       |      |        |          |  |  |