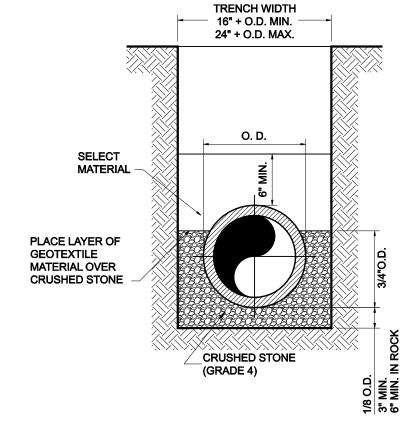

INSULATOR SPACING DETAIL

SANITARY SEWER MAIN ENCASEMENT

CRUSHED STONE SHALL BE 3/4", PASSING # 4 SIEVE

CLASS "B+" EMBEDMENT

TYPICAL BACKFILL WATER MAIN
P.V.C. WATER PIPE