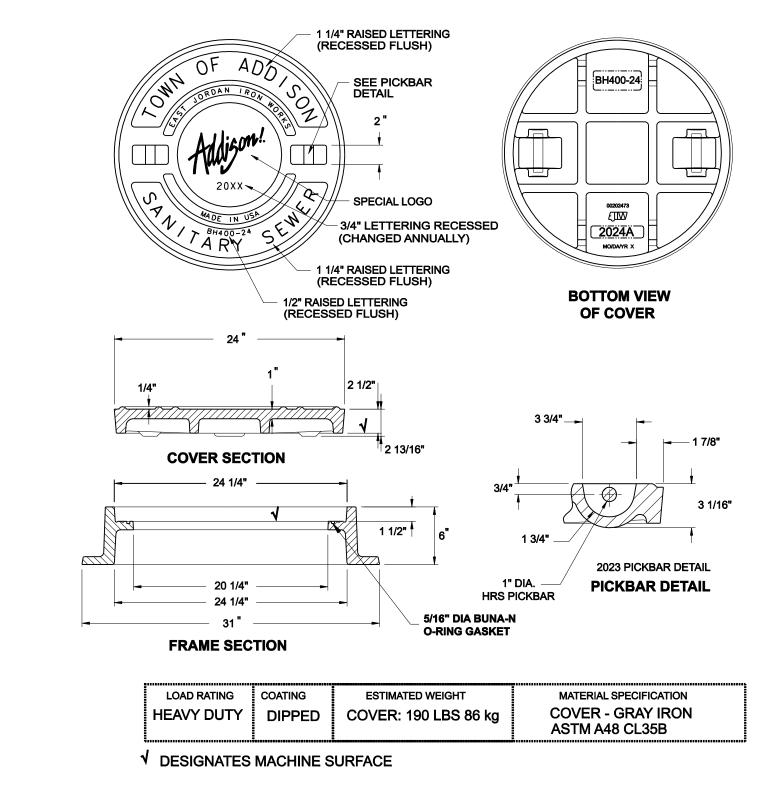

## CAST IRON FRAME AND COVER

RUBBER END SEAL WITH

STAINLESS STEEL BANDS

PRECAST CONCRETE PIPE MANHOLE

ALL MANHOLES SHALL PASS VACUUM TEST AS PER NCTCOG SPECIFICATIONS

NO. REVISION E

TOWN OF ADDISON
DALLAS COUNTY, TEXAS