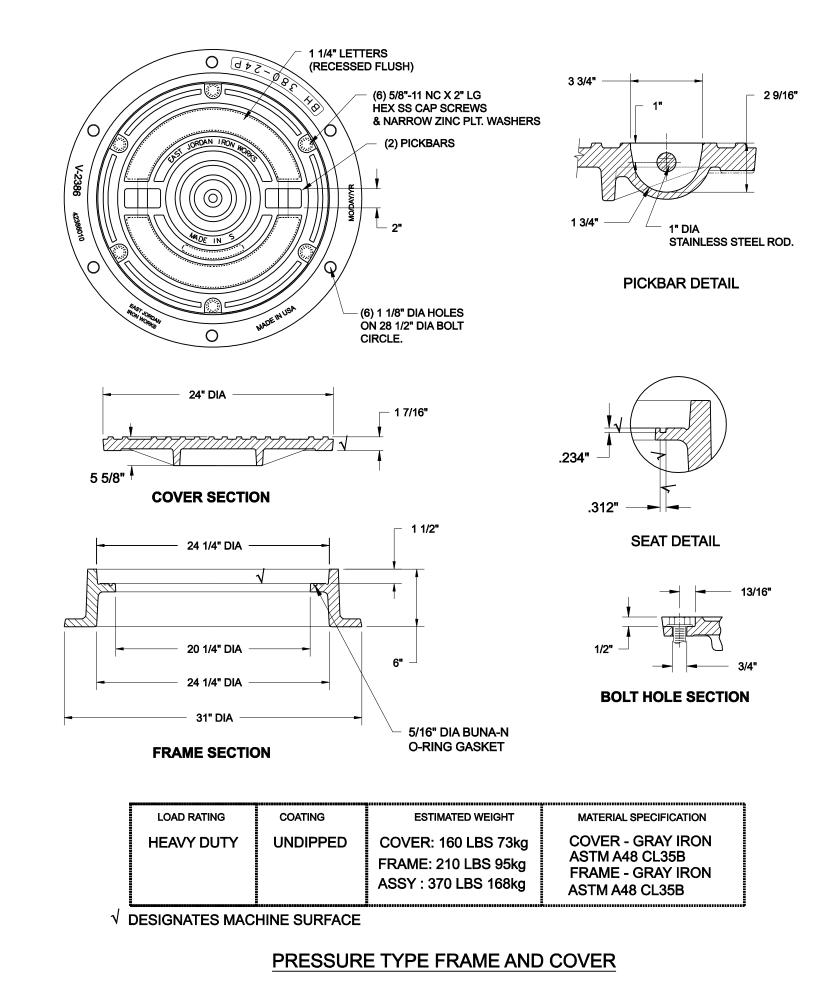

## CAST IRON FRAME AND COVER

RUBBER END SEAL WITH

STAINLESS STEEL BANDS

PRECAST CONCRETE PIPE MANHOLE

ALL MANHOLES SHALL PASS VACUUM TEST AS PER NCTCOG SPECIFICATIONS

NO. REVISION E

TOWN OF ADDISON
DALLAS COUNTY, TEXAS