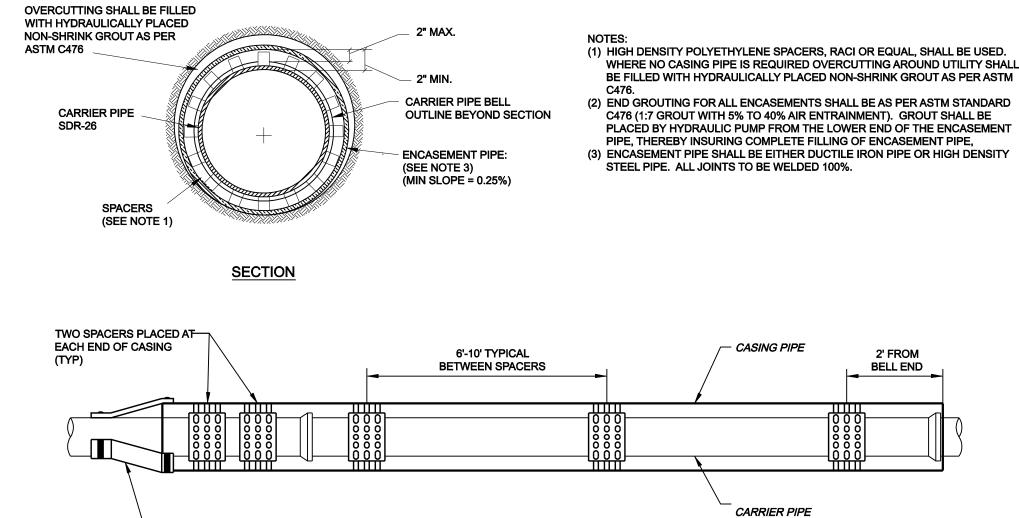

INSULATOR SPACING DETAIL

SANITARY SEWER MAIN ENCASEMENT

CRUSHED STONE SHALL BE 3/4", PASSING # 4 SIEVE

CLASS "B+" EMBEDMENT

TYPICAL BACKFILL WATER MAIN
P.V.C. WATER PIPE