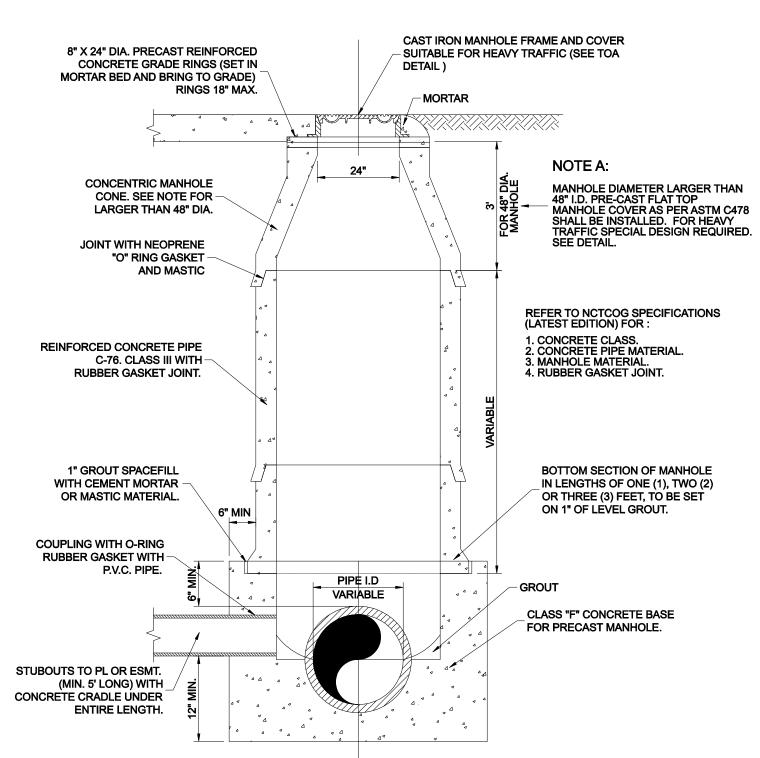

## CAST IRON FRAME AND COVER

RUBBER END SEAL WITH

STAINLESS STEEL BANDS

PRECAST CONCRETE PIPE MANHOLE

ALL MANHOLES SHALL PASS VACUUM TEST AS PER NCTCOG SPECIFICATIONS

NO. REVISION E

TOWN OF ADDISON
DALLAS COUNTY, TEXAS