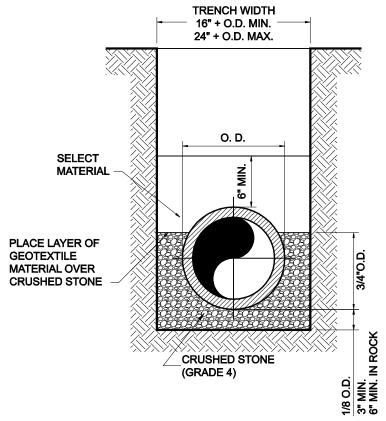

CRUSHED STONE SHALL BE 3/4", PASSING # 4 SIEVE

CLASS "B+" EMBEDMENT TYPICAL BACKFILL WATER MAIN P.V.C. WATER PIPE

**TYPICAL FIRE HYDRANT INSTALLATION** 

5029-01

ICE

ICE

|         |                                                                              |        | [:    | BRUCE F. DUNN<br>62654      | <b>1</b><br><b>1</b><br><b>1</b><br><b>1</b><br><b>1</b><br><b>1</b><br><b>1</b><br><b>1</b><br><b>1</b><br><b>1</b> | 25/10 |  |
|---------|------------------------------------------------------------------------------|--------|-------|-----------------------------|----------------------------------------------------------------------------------------------------------------------|-------|--|
|         |