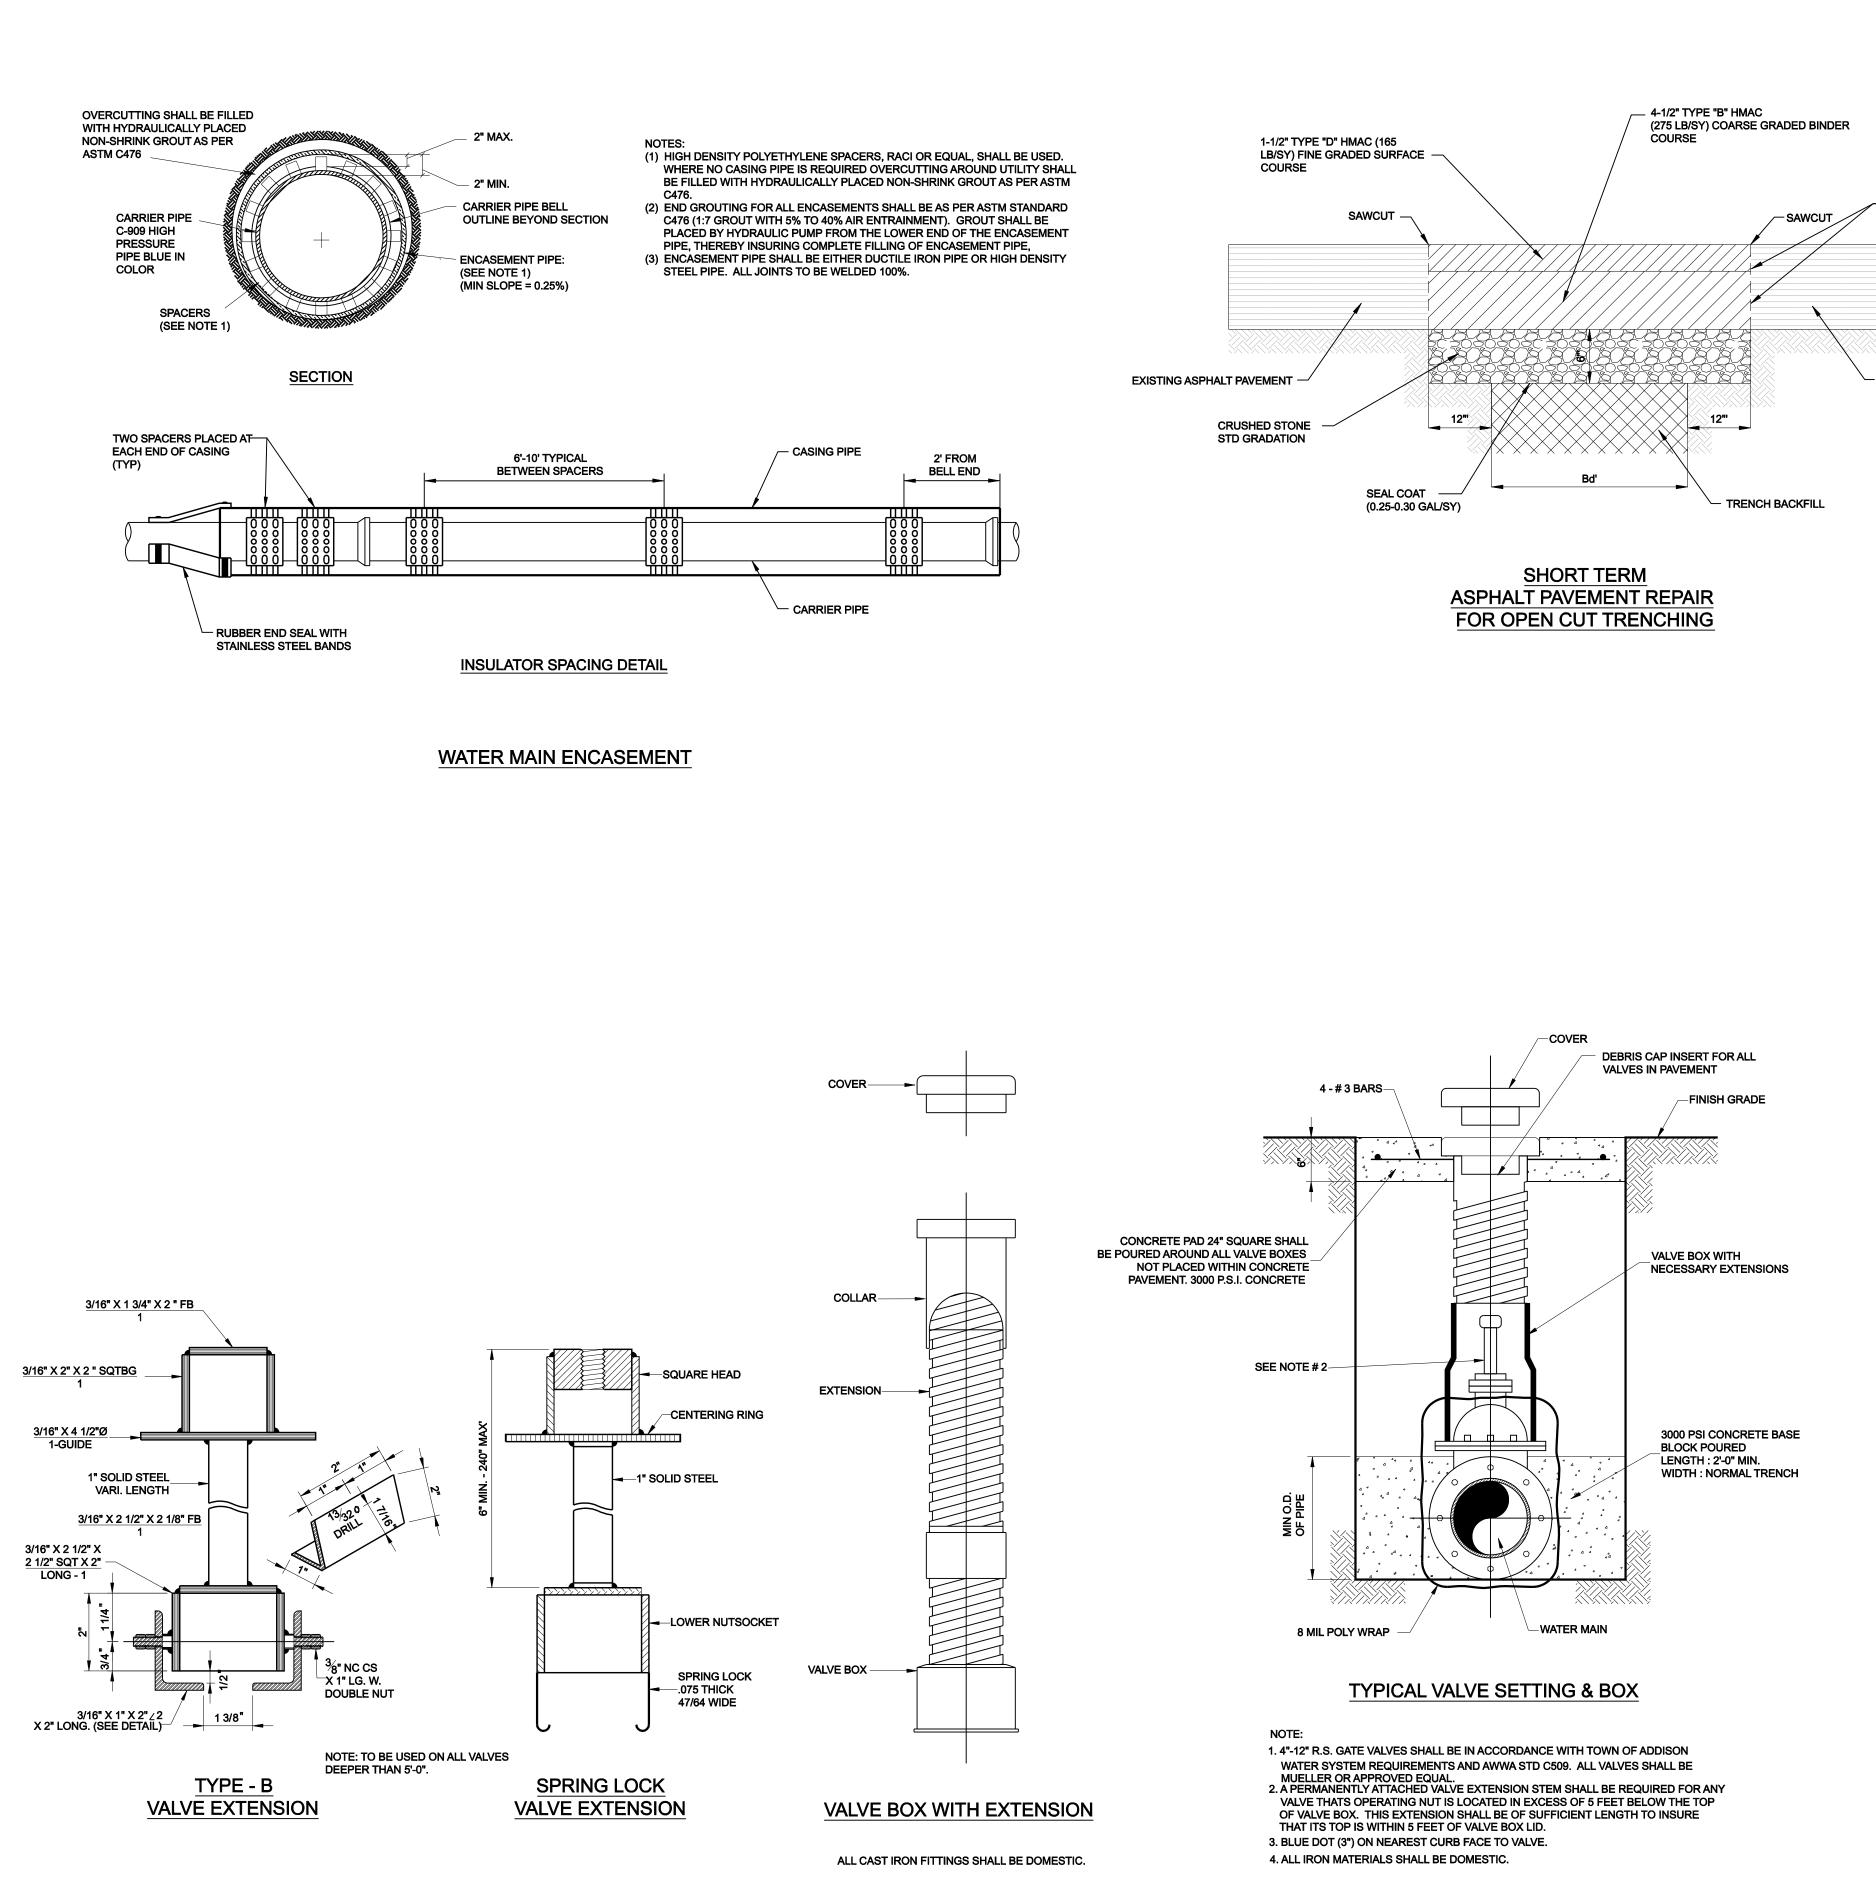

CRUSHED STONE SHALL BE 3/4", PASSING # 4 SIEVE

CLASS "B+" EMBEDMENT TYPICAL BACKFILL WATER MAIN P.V.C. WATER PIPE

**TYPICAL FIRE HYDRANT INSTALLATION** 

5029-01

ICE

ICE

|         |                                                                              |        | [:    | BRUCE F. DUNN<br>62654      | <b>1</b><br><b>1</b><br><b>1</b><br><b>1</b><br><b>1</b><br><b>1</b><br><b>1</b><br><b>1</b><br><b>1</b><br><b>1</b> | 25/10 |  |
|---------|------------------------------------------------------------------------------|--------|-------|-----------------------------|----------------------------------------------------------------------------------------------------------------------|-------|--|
|         |