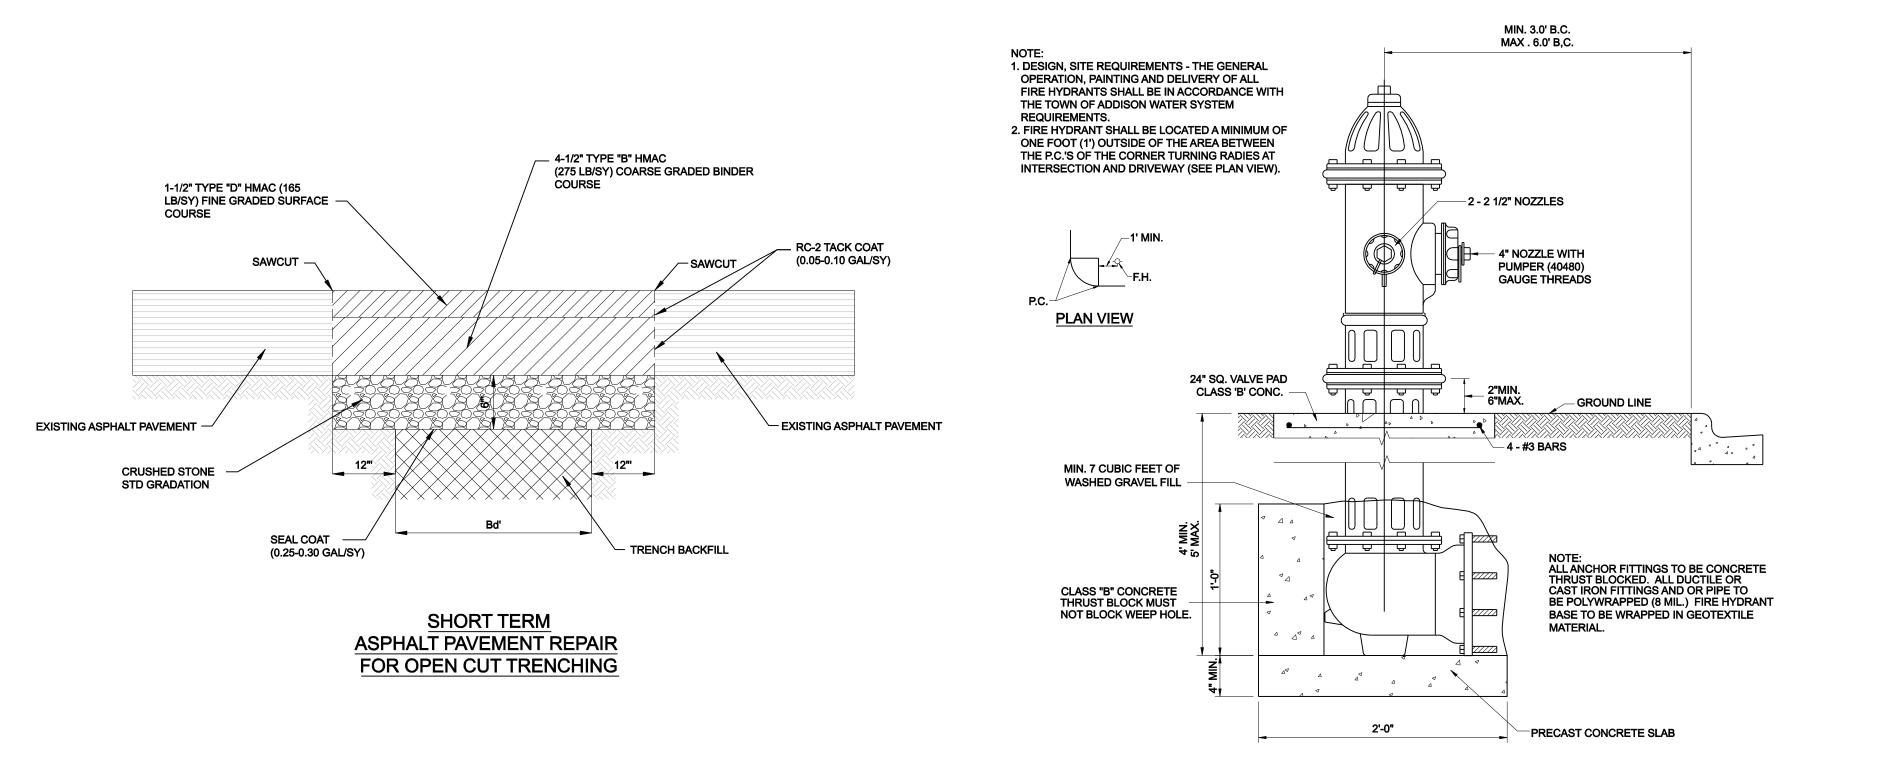

CRUSHED STONE SHALL BE 3/4", PASSING # 4 SIEVE

CLASS "B+" EMBEDMENT TYPICAL BACKFILL WATER MAIN P.V.C. WATER PIPE

**TYPICAL FIRE HYDRANT INSTALLATION** 

5029-01

ICE

ICE

|         |                                                                              |        | [:    | BRUCE F. DUNN<br>62654      | <b>1</b><br><b>1</b><br><b>1</b><br><b>1</b><br><b>1</b><br><b>1</b><br><b>1</b><br><b>1</b><br><b>1</b><br><b>1</b> | 25/10 |  |
|---------|------------------------------------------------------------------------------|--------|-------|-----------------------------|----------------------------------------------------------------------------------------------------------------------|-------|--|
|         |                                                                              |        |       |                             |                                                                                                                      |       |  |
|         |                                                                              |        |       |                             |                                                                                                                      |       |  |
| NO.     |                                                                              | REVISI |       |                             | BY                                                                                                                   | DATE  |  |
|         | Addison                                                                      |        |       | F ADDISON<br>DUNTY, TEXAS   |                                                                                                                      |       |  |
| PAVINO  |                                                                              |        |       | LITY IMPROVI<br>ONTE AVENUE | EMI                                                                                                                  | ENTS  |  |
|         |                                                                              | WATE   | ER DE | TAILS                       |                                                                                                                      |       |  |
| icor    | <b>Consulting Engineers</b> , Inc.<br>Civil Engineers - Designers - Planners |        |       |                             | 250 W. Southlake Blvd., Suite 117<br>Southlake, Tx 76092 (817) 552-6210                                              |       |  |
| PROJECT | DESIGN                                                                       | DRAWN  | DATE  | FILE                        | S                                                                                                                    | НЕЕТ  |  |