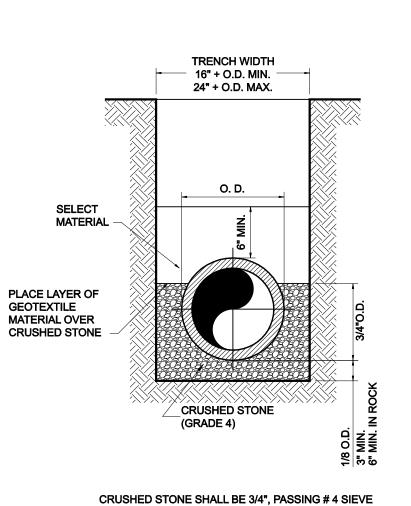

CLASS "B+" EMBEDMENT

TYPICAL BACKFILL WATER MAIN
P.V.C. WATER PIPE

AS CLOSE TO THE PROPERTY LINE AS POSSIBLE.

AREAS, OR SIDEWALK, IF NECESSARY.

5. INSTALL 4" STOPPER OR CAP AT PROPERTY LINE IF BUILDING LATERAL DOES NOT EXIST.