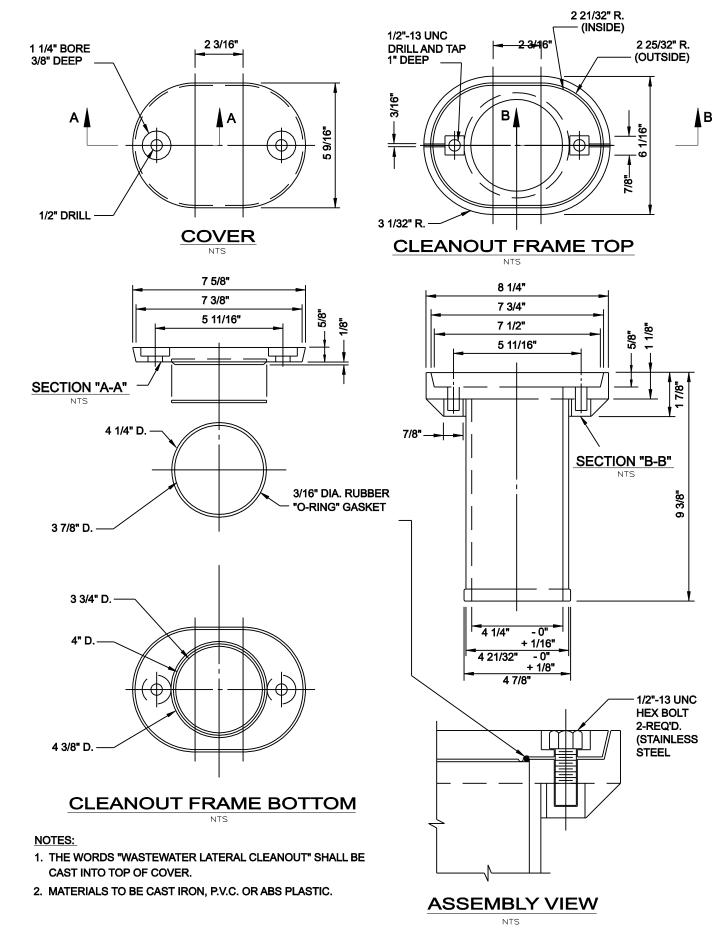

REVISION

REVISION

REVISION

REVISION

DALLAS COUNTY, TEXAS

PAVING, DRAINAGE & UTILITY IMPROVEMENTS
VITRUVIAN WAY & PONTE AVENUE

SANITARY SEWER DETAILS

SANITARY SEWER LATERAL CLEANOUT FRAME & COVER