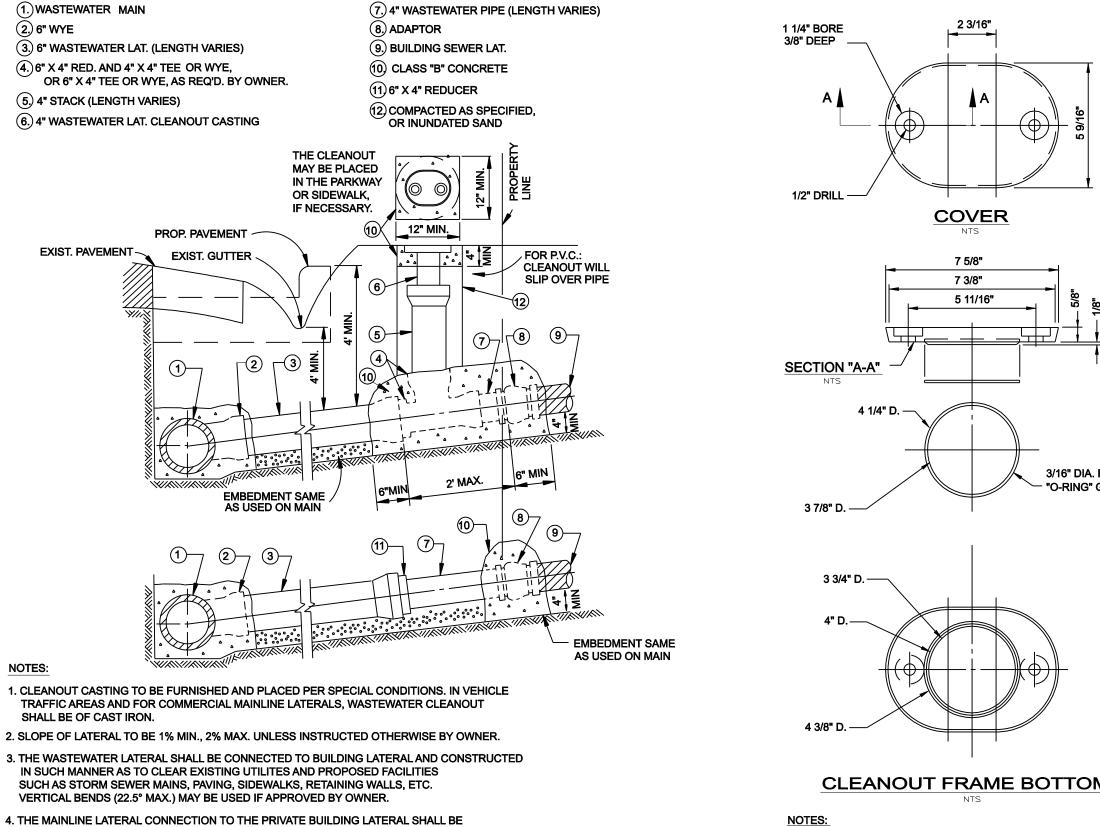

CLASS "B+" EMBEDMENT

TYPICAL BACKFILL WATER MAIN
P.V.C. WATER PIPE

AS CLOSE TO THE PROPERTY LINE AS POSSIBLE.

AREAS, OR SIDEWALK, IF NECESSARY.

5. INSTALL 4" STOPPER OR CAP AT PROPERTY LINE IF BUILDING LATERAL DOES NOT EXIST.

7. THE CLEANOUT STACK & CASTING MAY BE PLACED IN THE PARKWAY, VEHICLE TRAFFIC

SANITARY SEWER LATERAL

WITH & WITHOUT CLEANOUT

6. SUBSTITUE 4" FOR 6" FITTINGS IF PLANS OR SPEC. COND. CALL FOR 4" LATERALS.

NO.

REVISION

REVISION

REVISION

REVISION

DALLAS COUNTY, TEXAS

PAVING, DRAINAGE & UTILITY IMPROVEMENTS
VITRUVIAN WAY & PONTE AVENUE

SANITARY SEWER DETAILS

SANITARY SEWER LATERAL CLEANOUT FRAME & COVER