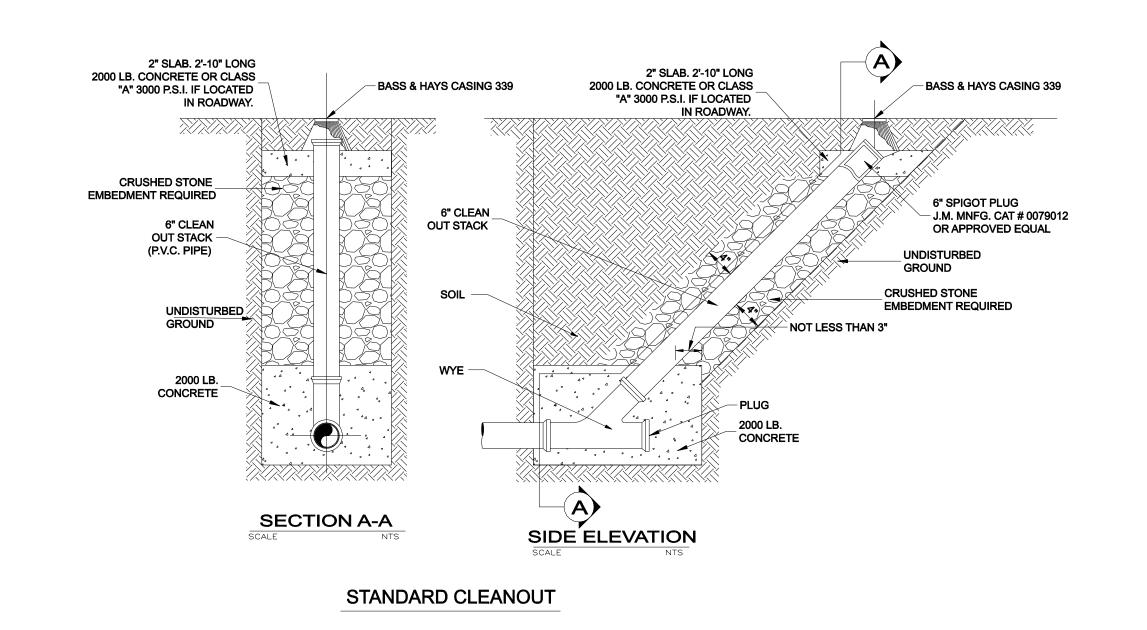

REVISION

REVISION

REVISION

REVISION

DALLAS COUNTY, TEXAS

PAVING, DRAINAGE & UTILITY IMPROVEMENTS
VITRUVIAN WAY & PONTE AVENUE

SANITARY SEWER DETAILS

SANITARY SEWER LATERAL CLEANOUT FRAME & COVER