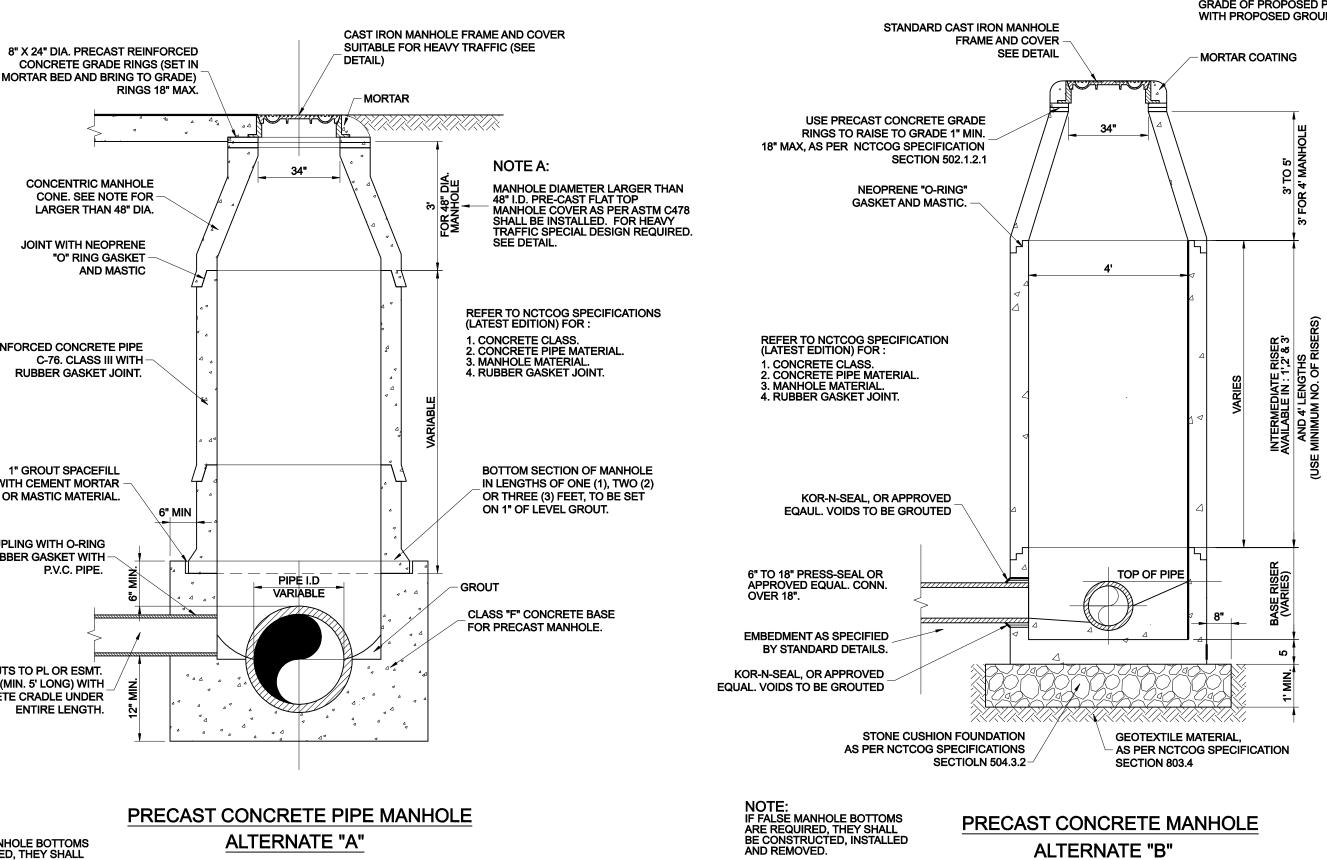

CAST IRON FRAME AND COVER

MANHOLE RING AND COVER TO BE SET TO GRADE OF PROPOSED PAVEMENT, OR FLUSH WITH PROPOSED GROUND GRADE.

NOTE A: MOTE A. MANHOLE DIAMETER LARGER THAN 48" I.D. PRE-CAST FLAT TOP MANHOLE COVER AS PER ASTM C478 SHALL BE INSTALLED. FOR HEAVY TRAFFIC SPECIAL DESIGN REQUIRED. SEE DETAIL.