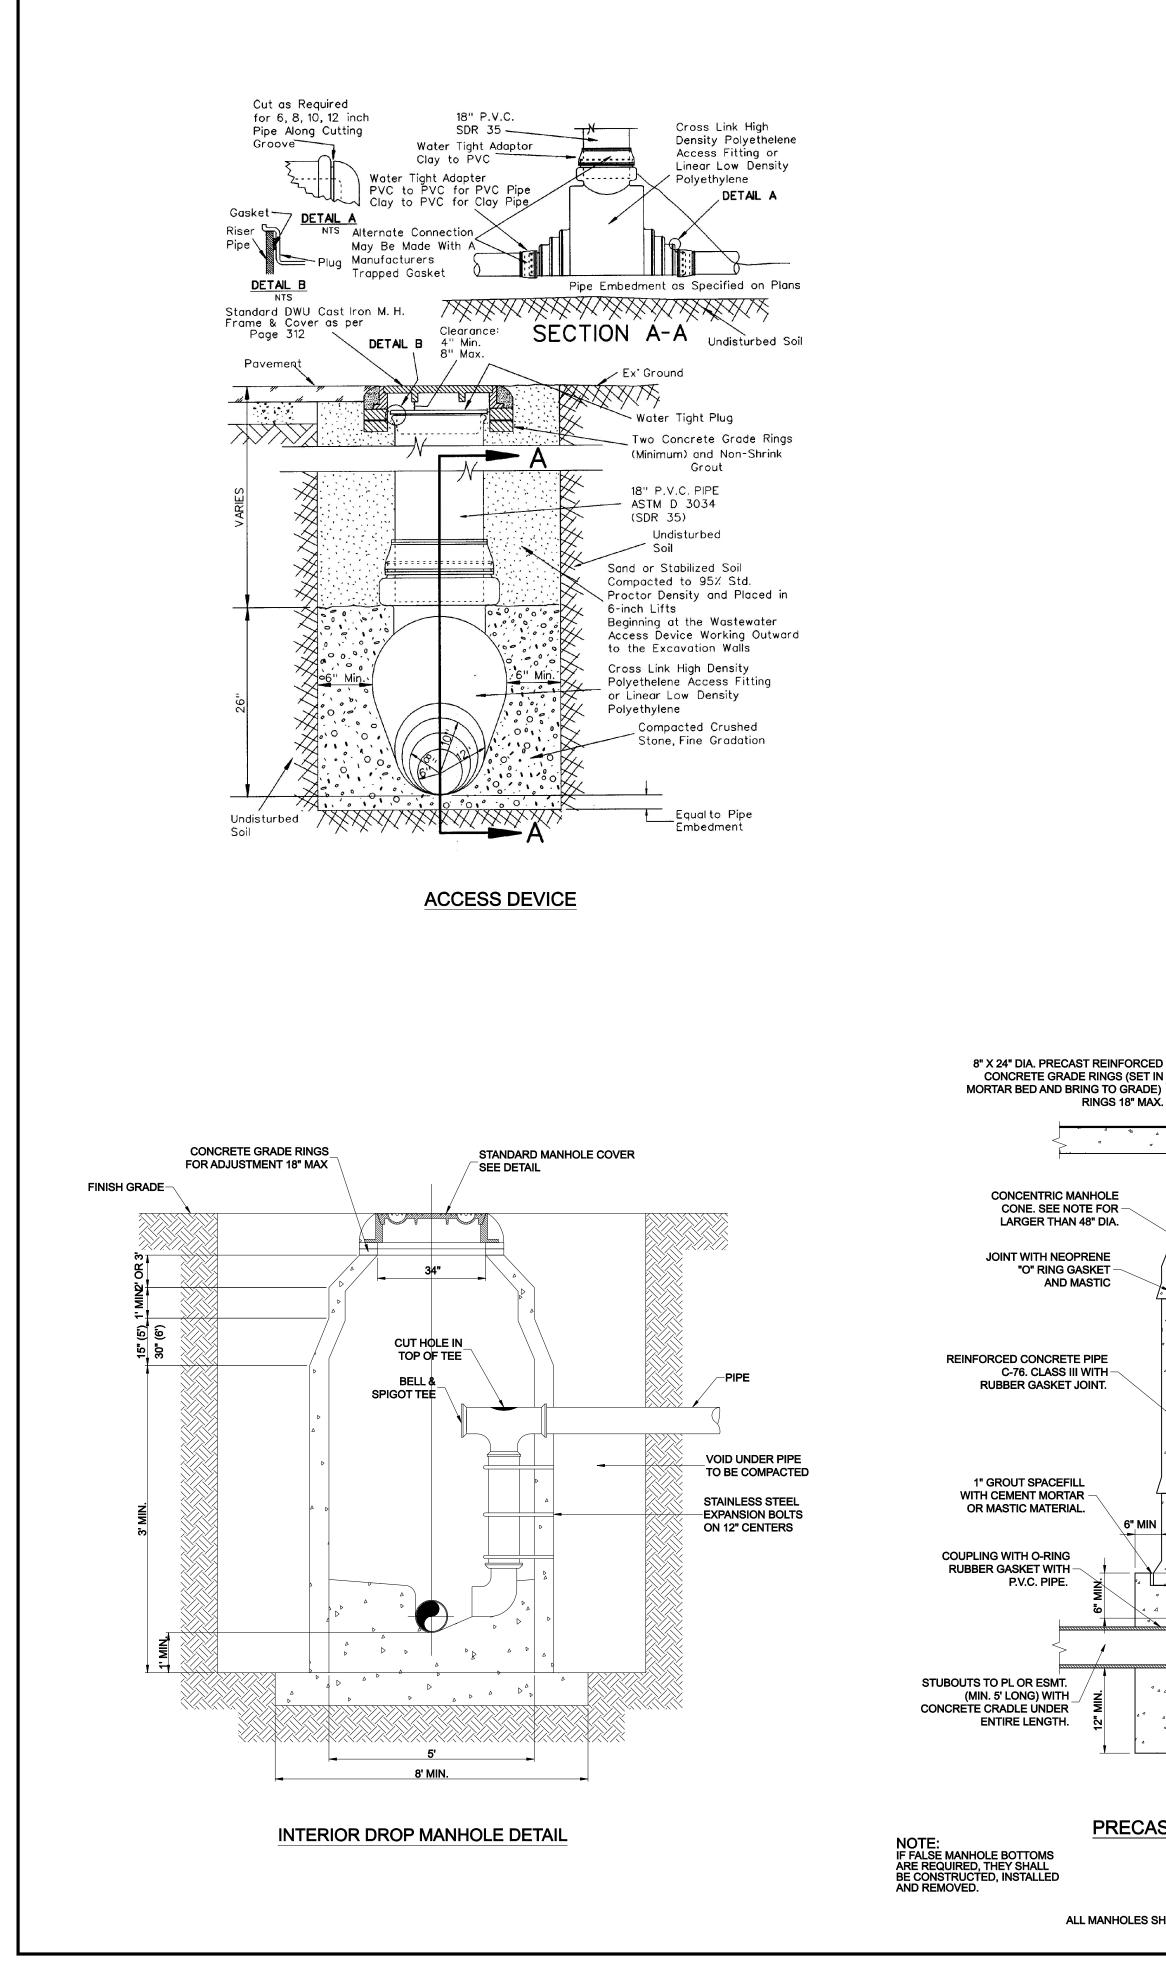

ALL MANHOLES SHALL PASS VACUUM TEST AS PER NCTCOG SPECIFICATIONS

| OF A<br>OF A |                   | 4" RAISED LETTERING<br>ECESSED FLUSH)<br>SEE PICKBAR<br>DETAIL<br>2"<br>4<br>SPECIAL LOGO<br>- 3/4" LETTERING RECESSED<br>(CHANGED ANNUALLY) | BH400-24<br>BH400-24<br>00002473<br>CIUN<br>20224A<br>MODAYR X |
|--------------------------------------------------------------------------------------------------------------------------------------------------------------------------------------------------------------------------------------------------------------------------------------------------------------------------------------------------------------------------------------------------------------------------------------------------------------------------------------------------------------------------------------------------------------------------------------------------------------------------------------------------------------------------------------------------------------------------------------------------------------------------------------------------------------------------------------------------------------------------------------------------------------------------------------------------------------------------------------------------------------------------------------------------------------------------------------------------------------------------------------------------------------------------------------------------------------------------------------------------------------------------------------------------------------------------------------------------------------------------------------------------------------------------------------------------------------------------------------------------------------------------------------------------------------------------------------------------------------------------------------------------------------------------------------------------------------------------------------------------------------------------------------------------------------------------------------------------------------------------------------------------------------------------------------------------------------------------------------------------------------------------------------------------------------------------------------------------------------------------------------------------------------------------------------------------------------------------------------------------------------------------------------------------------------------------------------------------------------------------------------------------------------------------------------------------------------------------------------------------------------------------------------------------------------------------------------------------------------------------------------------------------------------------------------------------------------------------------------------------------------------------------------------------------------------------------------|-------------------|----------------------------------------------------------------------------------------------------------------------------------------------|----------------------------------------------------------------|
| Ň                                                                                                                                                                                                                                                                                                                                                                                                                                                                                                                                                                                                                                                                                                                                                                                                                                                                                                                                                                                                                                                                                                                                                                                                                                                                                                                                                                                                                                                                                                                                                                                                                                                                                                                                                                                                                                                                                                                                                                                                                                                                                                                                                                                                                                                                                                                                                                                                                                                                                                                                                                                                                                                                                                                                                                                                                                    | 1/2" RAISE        | ECESSED FLUSH)<br>ED LETTERING<br>SED FLUSH)                                                                                                 | BOTTOM VIEW<br>OF COVER                                        |
| 24"                                                                                                                                                                                                                                                                                                                                                                                                                                                                                                                                                                                                                                                                                                                                                                                                                                                                                                                                                                                                                                                                                                                                                                                                                                                                                                                                                                                                                                                                                                                                                                                                                                                                                                                                                                                                                                                                                                                                                                                                                                                                                                                                                                                                                                                                                                                                                                                                                                                                                                                                                                                                                                                                                                                                                                                                                                  |                   | 2 1/2"<br>1<br>2 1/2"<br>2 13/16"                                                                                                            | 3 3/4"=  = 1 7/8"                                              |
| 24 1/4"                                                                                                                                                                                                                                                                                                                                                                                                                                                                                                                                                                                                                                                                                                                                                                                                                                                                                                                                                                                                                                                                                                                                                                                                                                                                                                                                                                                                                                                                                                                                                                                                                                                                                                                                                                                                                                                                                                                                                                                                                                                                                                                                                                                                                                                                                                                                                                                                                                                                                                                                                                                                                                                                                                                                                                                                                              |                   | 3/4"                                                                                                                                         | 3 1/16"<br>1 3/4"<br>2023 PICKBAR DETAIL                       |
| 20 1/4"                                                                                                                                                                                                                                                                                                                                                                                                                                                                                                                                                                                                                                                                                                                                                                                                                                                                                                                                                                                                                                                                                                                                                                                                                                                                                                                                                                                                                                                                                                                                                                                                                                                                                                                                                                                                                                                                                                                                                                                                                                                                                                                                                                                                                                                                                                                                                                                                                                                                                                                                                                                                                                                                                                                                                                                                                              |                   |                                                                                                                                              | DIA. –––– PICKBAR DETAIL<br>PICKBAR                            |
| - 31"                                                                                                                                                                                                                                                                                                                                                                                                                                                                                                                                                                                                                                                                                                                                                                                                                                                                                                                                                                                                                                                                                                                                                                                                                                                                                                                                                                                                                                                                                                                                                                                                                                                                                                                                                                                                                                                                                                                                                                                                                                                                                                                                                                                                                                                                                                                                                                                                                                                                                                                                                                                                                                                                                                                                                                                                                                |                   | 5/16" DIA BUNA-I<br>O-RING GASKET                                                                                                            |                                                                |
| FRAME SECTION                                                                                                                                                                                                                                                                                                                                                                                                                                                                                                                                                                                                                                                                                                                                                                                                                                                                                                                                                                                                                                                                                                                                                                                                                                                                                                                                                                                                                                                                                                                                                                                                                                                                                                                                                                                                                                                                                                                                                                                                                                                                                                                                                                                                                                                                                                                                                                                                                                                                                                                                                                                                                                                                                                                                                                                                                        |                   |                                                                                                                                              |                                                                |
| LOAD RATING<br>HEAVY DUTY                                                                                                                                                                                                                                                                                                                                                                                                                                                                                                                                                                                                                                                                                                                                                                                                                                                                                                                                                                                                                                                                                                                                                                                                                                                                                                                                                                                                                                                                                                                                                                                                                                                                                                                                                                                                                                                                                                                                                                                                                                                                                                                                                                                                                                                                                                                                                                                                                                                                                                                                                                                                                                                                                                                                                                                                            | COATING<br>DIPPED | ESTIMATED WEIGHT<br>COVER: 190 LBS 86 kg                                                                                                     | MATERIAL SPECIFICATION<br>COVER - GRAY IRON<br>ASTM A48 CL35B  |
| √ DESIGNATES                                                                                                                                                                                                                                                                                                                                                                                                                                                                                                                                                                                                                                                                                                                                                                                                                                                                                                                                                                                                                                                                                                                                                                                                                                                                                                                                                                                                                                                                                                                                                                                                                                                                                                                                                                                                                                                                                                                                                                                                                                                                                                                                                                                                                                                                                                                                                                                                                                                                                                                                                                                                                                                                                                                                                                                                                         | MACHINE S         | URFACE                                                                                                                                       |                                                                |

CAST IRON FRAME AND COVER

MANHOLE RING AND COVER TO BE SET TO GRADE OF PROPOSED PAVEMENT, OR FLUSH WITH PROPOSED GROUND GRADE.

NOTE A: MOTE A. MANHOLE DIAMETER LARGER THAN 48" I.D. PRE-CAST FLAT TOP MANHOLE COVER AS PER ASTM C478 SHALL BE INSTALLED. FOR HEAVY TRAFFIC SPECIAL DESIGN REQUIRED. SEE DETAIL.