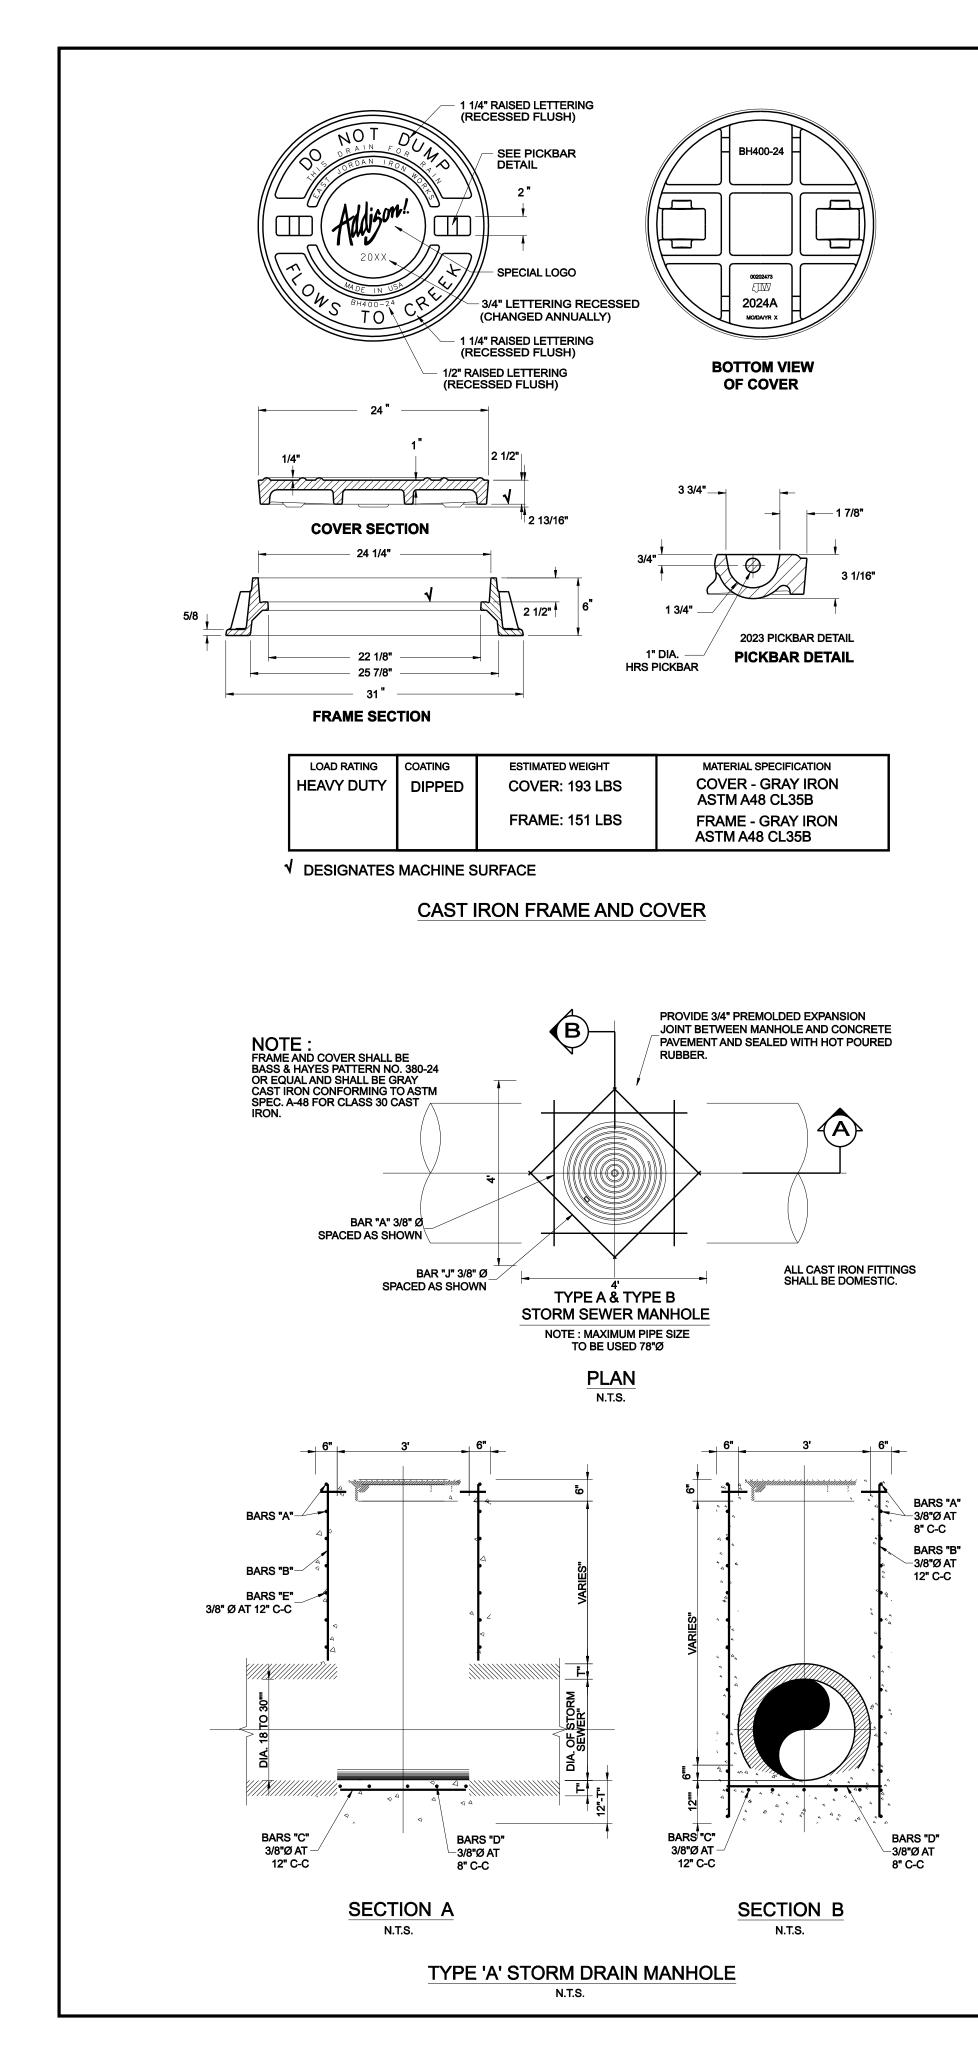

## **GENERAL NOTES**

- 1. ALL CONCRETE DRAINAGE STRUCTURES SHALL HAVE A MINIMUM COMPRESSED STRENGTH OF 3600 P.S.I.
- 2. ALL CRUSHED STONE SHALL BE 3/4", PASSING #4 SIEVE.
- 3. ALL FIELD JOINTS WILL BE APPROVED BY THE CITY ENGINEER IF NECESSARY. FIELD JOINTS SHALL BE WIPED ON THE INSIDE AND OUTSIDE TO PROVIDE FOR SMOOTH FLOW OF WATER.
- 4. RAMNECK COMPOUND OR APPROVED EQUAL SHALL BE USED FOR JOINT SEALS.
- 5. ALL STORM SEWER PIPE SHALL BE CAMERA INSPECTED AFTER THE INSTALLATION OF ALL PAVING, UTILITIES, AND PRIOR TO FINAL ACCEPTANCE OF THE PROJECT.