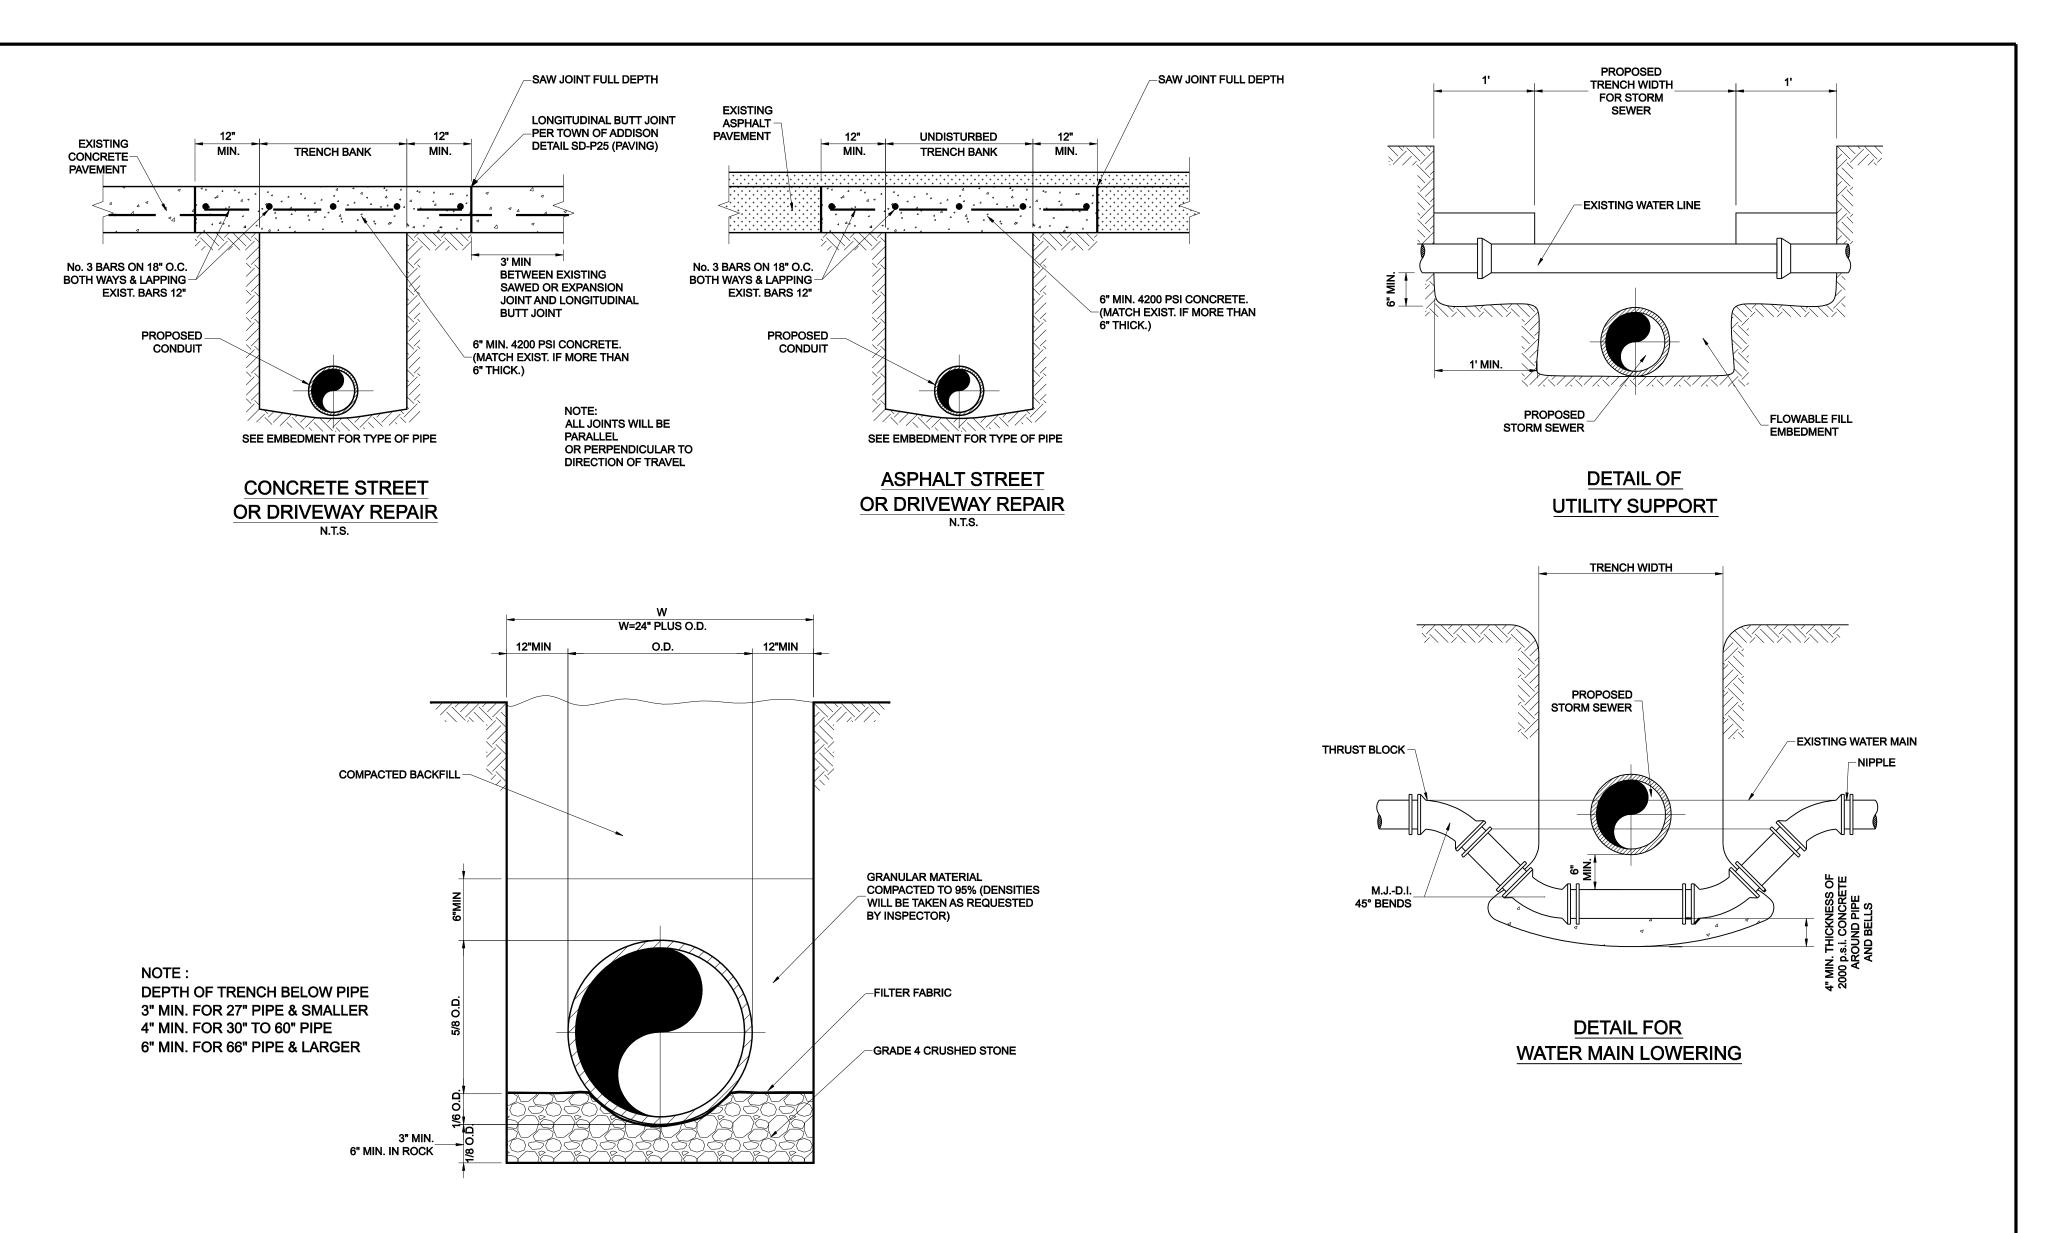

## **GENERAL NOTES**

- 1. ALL CONCRETE DRAINAGE STRUCTURES SHALL HAVE A MINIMUM COMPRESSED STRENGTH OF 3600 P.S.I.
- 2. ALL CRUSHED STONE SHALL BE 3/4", PASSING #4 SIEVE.
- 3. ALL FIELD JOINTS WILL BE APPROVED BY THE CITY ENGINEER IF NECESSARY. FIELD JOINTS SHALL BE WIPED ON THE INSIDE AND OUTSIDE TO PROVIDE FOR SMOOTH FLOW OF WATER.
- 4. RAMNECK COMPOUND OR APPROVED EQUAL SHALL BE USED FOR JOINT SEALS.
- 5. ALL STORM SEWER PIPE SHALL BE CAMERA INSPECTED AFTER THE INSTALLATION OF ALL PAVING, UTILITIES, AND PRIOR TO FINAL ACCEPTANCE OF THE PROJECT.