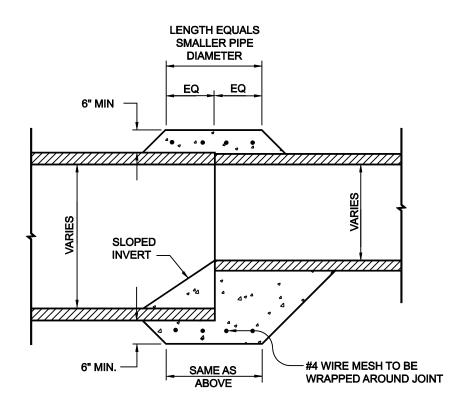

## PIPE COLLAR DETAIL

NOTES

- 1. THIS PROCEDURE/DETAIL WILL ONLY BE USED WHEN 1 PREFAB REDUCTION IS NOT POSSIBLE.
- 2. CONCRETE FOR COLLAR WILL NOT BE PAID FOR DIRECTLY, BUT
- WILL BE CONSIDERED SUBSIDIARY TO THE VARIOUS OTHER BIDS. 3. CONCRETE SHALL BE 5 SACK 3000 PSI.