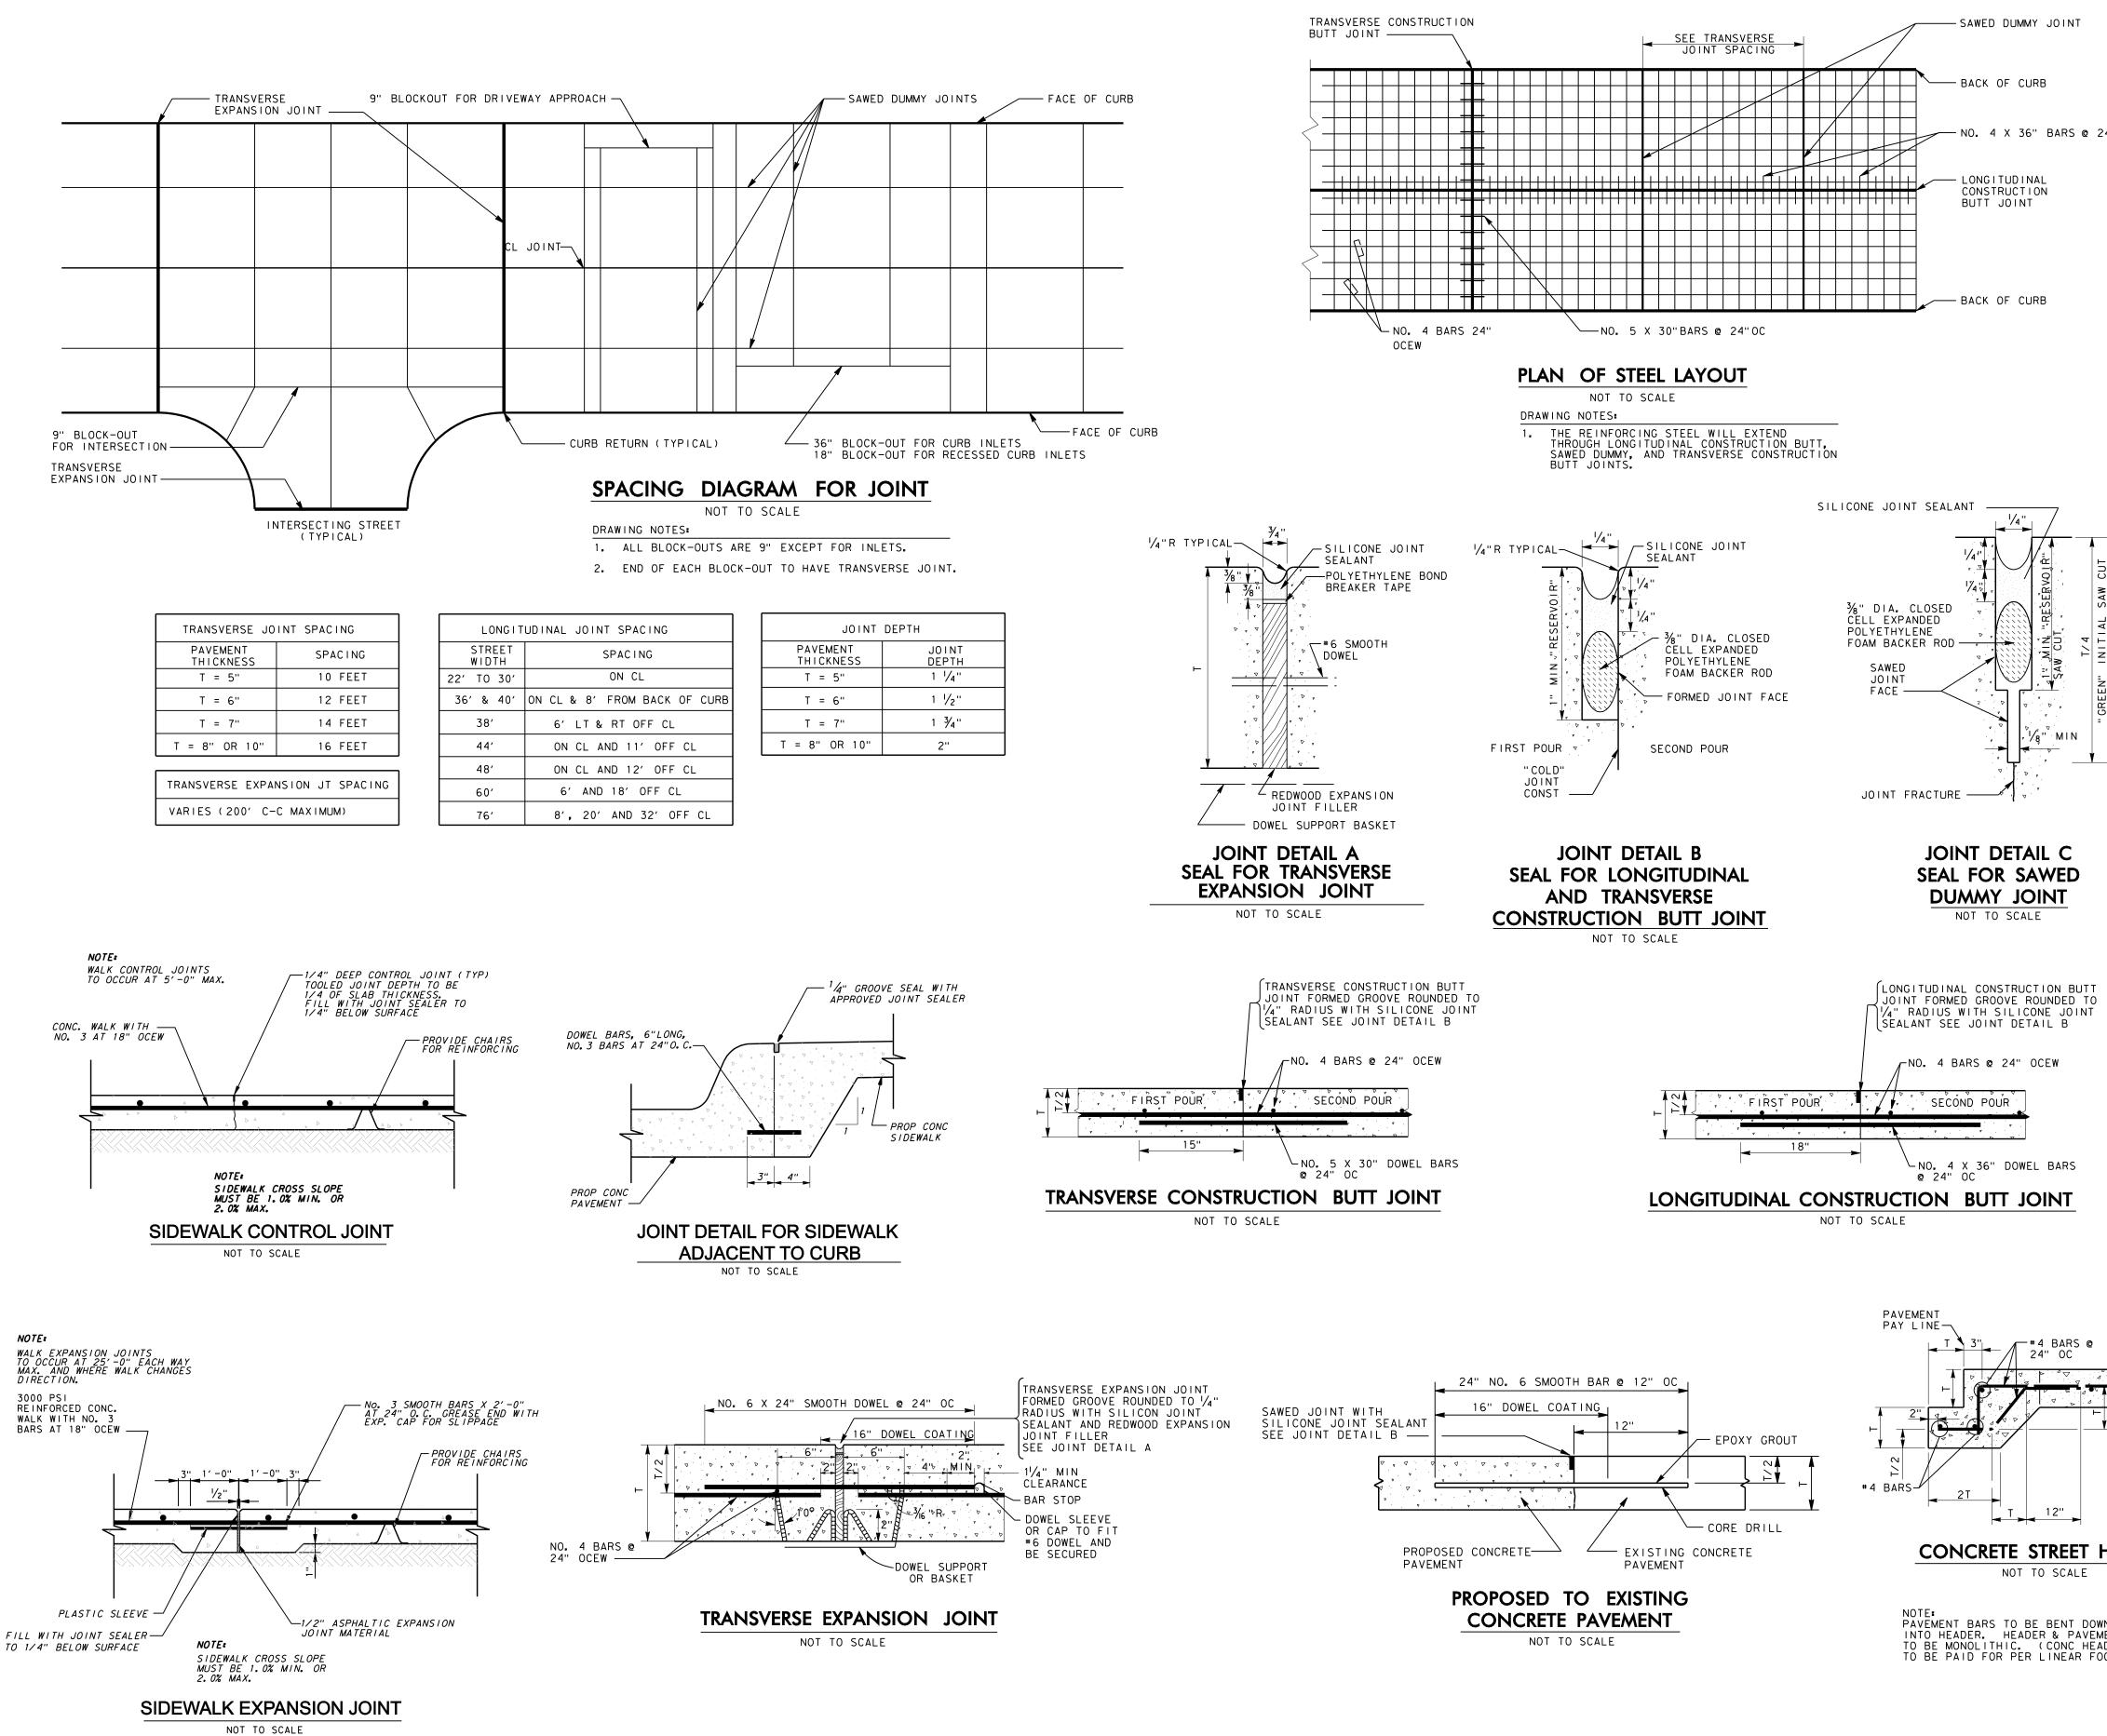

| PAVEMENT<br>THICKNESS     | SPACING                       |  |  |  |  |  |  |  |  |
|---------------------------|-------------------------------|--|--|--|--|--|--|--|--|
| T = 5"                    | 10 FEET<br>12 FEET<br>14 FEET |  |  |  |  |  |  |  |  |
| T = 6"                    |                               |  |  |  |  |  |  |  |  |
| T = 7''                   |                               |  |  |  |  |  |  |  |  |
| T = 8" OR 10"             | 16 FEET                       |  |  |  |  |  |  |  |  |
|                           |                               |  |  |  |  |  |  |  |  |
| TRANSVERSE EXPAI          | NSION JT SPACING              |  |  |  |  |  |  |  |  |
| VARIES (200' C-C MAXIMUM) |                               |  |  |  |  |  |  |  |  |

| LONGITUDINAL JOINT SPACING |                              |  |  |  |  |  |  |  |  |
|----------------------------|------------------------------|--|--|--|--|--|--|--|--|
| STREET<br>WIDTH            | SPACING                      |  |  |  |  |  |  |  |  |
| 22′ TO 30′                 | ON CL                        |  |  |  |  |  |  |  |  |
| 36′&40′                    | ON CL & 8' FROM BACK OF CURE |  |  |  |  |  |  |  |  |
| 38′                        | 6' LT & RT OFF CL            |  |  |  |  |  |  |  |  |
| 44'                        | ON CL AND 11' OFF CL         |  |  |  |  |  |  |  |  |
| 48′                        | ON CL AND 12' OFF CL         |  |  |  |  |  |  |  |  |
| 60'                        | 6' AND 18' OFF CL            |  |  |  |  |  |  |  |  |
| 76'                        | 8', 20' AND 32' OFF CL       |  |  |  |  |  |  |  |  |