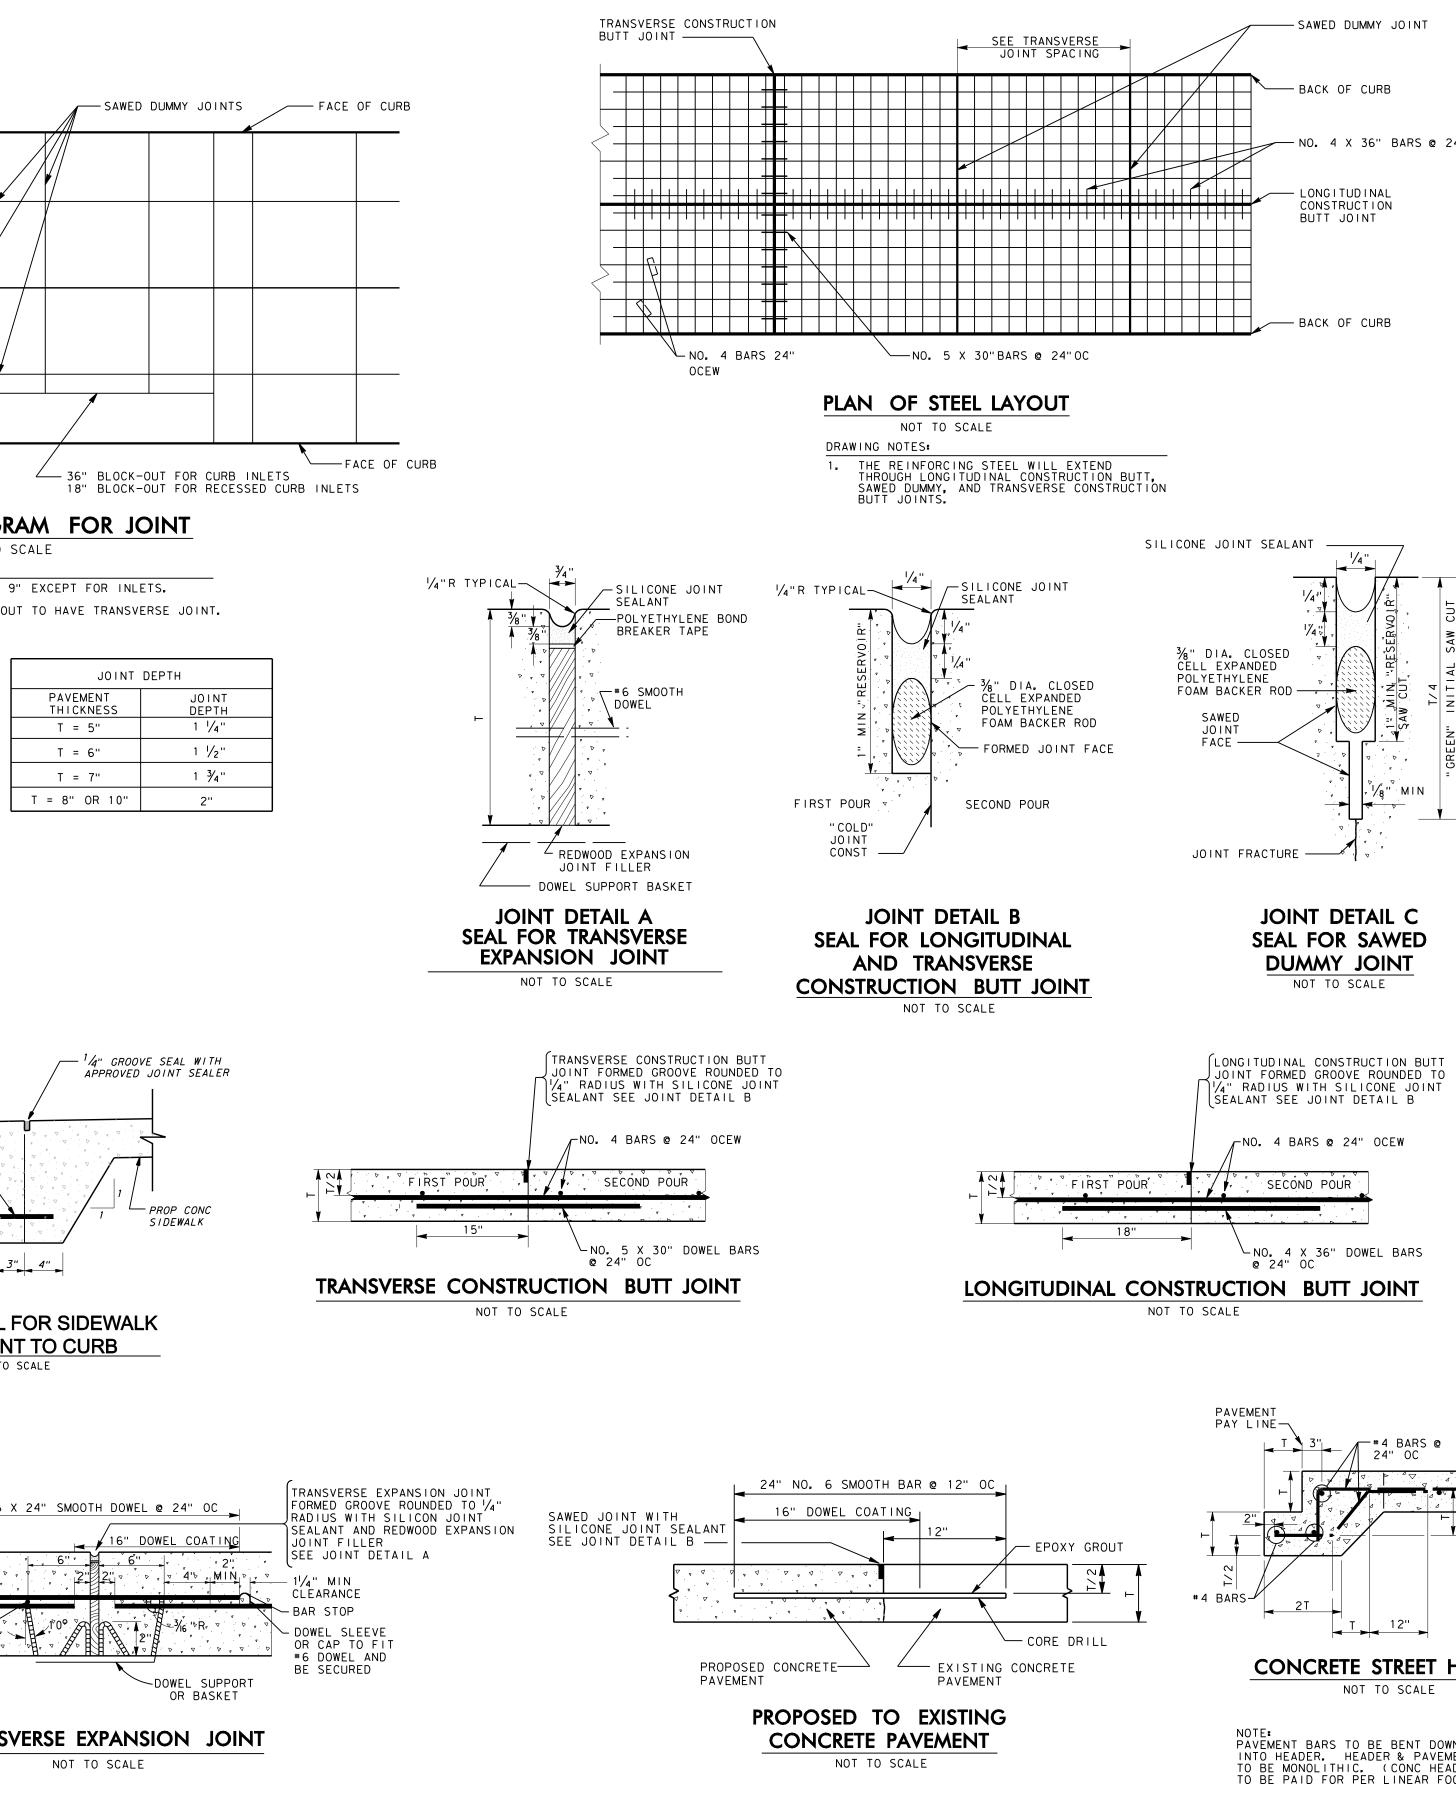

2011 RECORD DRAWINGS 06/15/12

Suite 117 52-6210 SHEET DRAWN PROJECT DESIGN DATE FILE SEPT 22, PW# 2011-03 8 ICE 5019-09 ICE

|                                                                           |                                                                                                                       |         | SOMEL   |      |                           |         |      |  |  |  |
|---------------------------------------------------------------------------|-----------------------------------------------------------------------------------------------------------------------|---------|---------|------|---------------------------|---------|------|--|--|--|
| # 4 BARS @<br>24" OC                                                      | BRUCE F. DUNNE<br>62654<br>SSIONAL ENG                                                                                |         |         |      |                           |         |      |  |  |  |
|                                                                           |                                                                                                                       |         |         |      |                           |         |      |  |  |  |
|                                                                           | NO.                                                                                                                   |         | REVISIO | DN . |                           | BY      | DATE |  |  |  |
| 12"                                                                       |                                                                                                                       | Addison |         |      | F ADDISON<br>DUNTY, TEXAS |         |      |  |  |  |
| E STREET HEADER<br>DT TO SCALE                                            | PAVING, DRAINAGE & UTILITY IMPROVEMENTS<br>PONTE AVENUE CIRCLE                                                        |         |         |      |                           |         |      |  |  |  |
| D BE BENT DOWN<br>EADER & PAVEMENT<br>C. (CONC HEADER<br>PER LINEAR FOOT) | PAVING DETAILS                                                                                                        |         |         |      |                           |         |      |  |  |  |
|                                                                           | <b>ICON</b> Consulting Engineers, Inc.<br>Civil Engineers - Designers - Planners 250 W. Southlake Southlake, Tx 76092 |         |         |      |                           |         |      |  |  |  |
|                                                                           | PROJECT                                                                                                               | DESIGN  | DRAWN   | DATE | FILF                      | <b></b> | нггт |  |  |  |