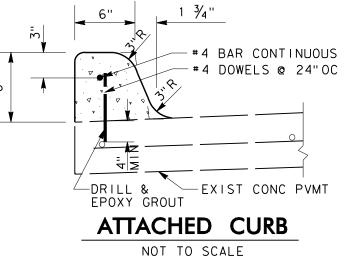

SAWED DUMMY JOINT

NOT TO SCALE

6" - 1<sup>3</sup>/<sub>4</sub>" OUTSIDE 1<sup>1</sup>/<sub>2</sub>" INSIDE - #4 BAR CONTINUOUS T My ✓ #4 BARS @ 24" OC \_•¥ . ^ ^ ^ . ^ ^ ^ , A . . . . . . . . . - PAVEMENT REINFORCEMENT PER TYPICAL SECTION MONOLITHIC CURB NOT TO SCALE