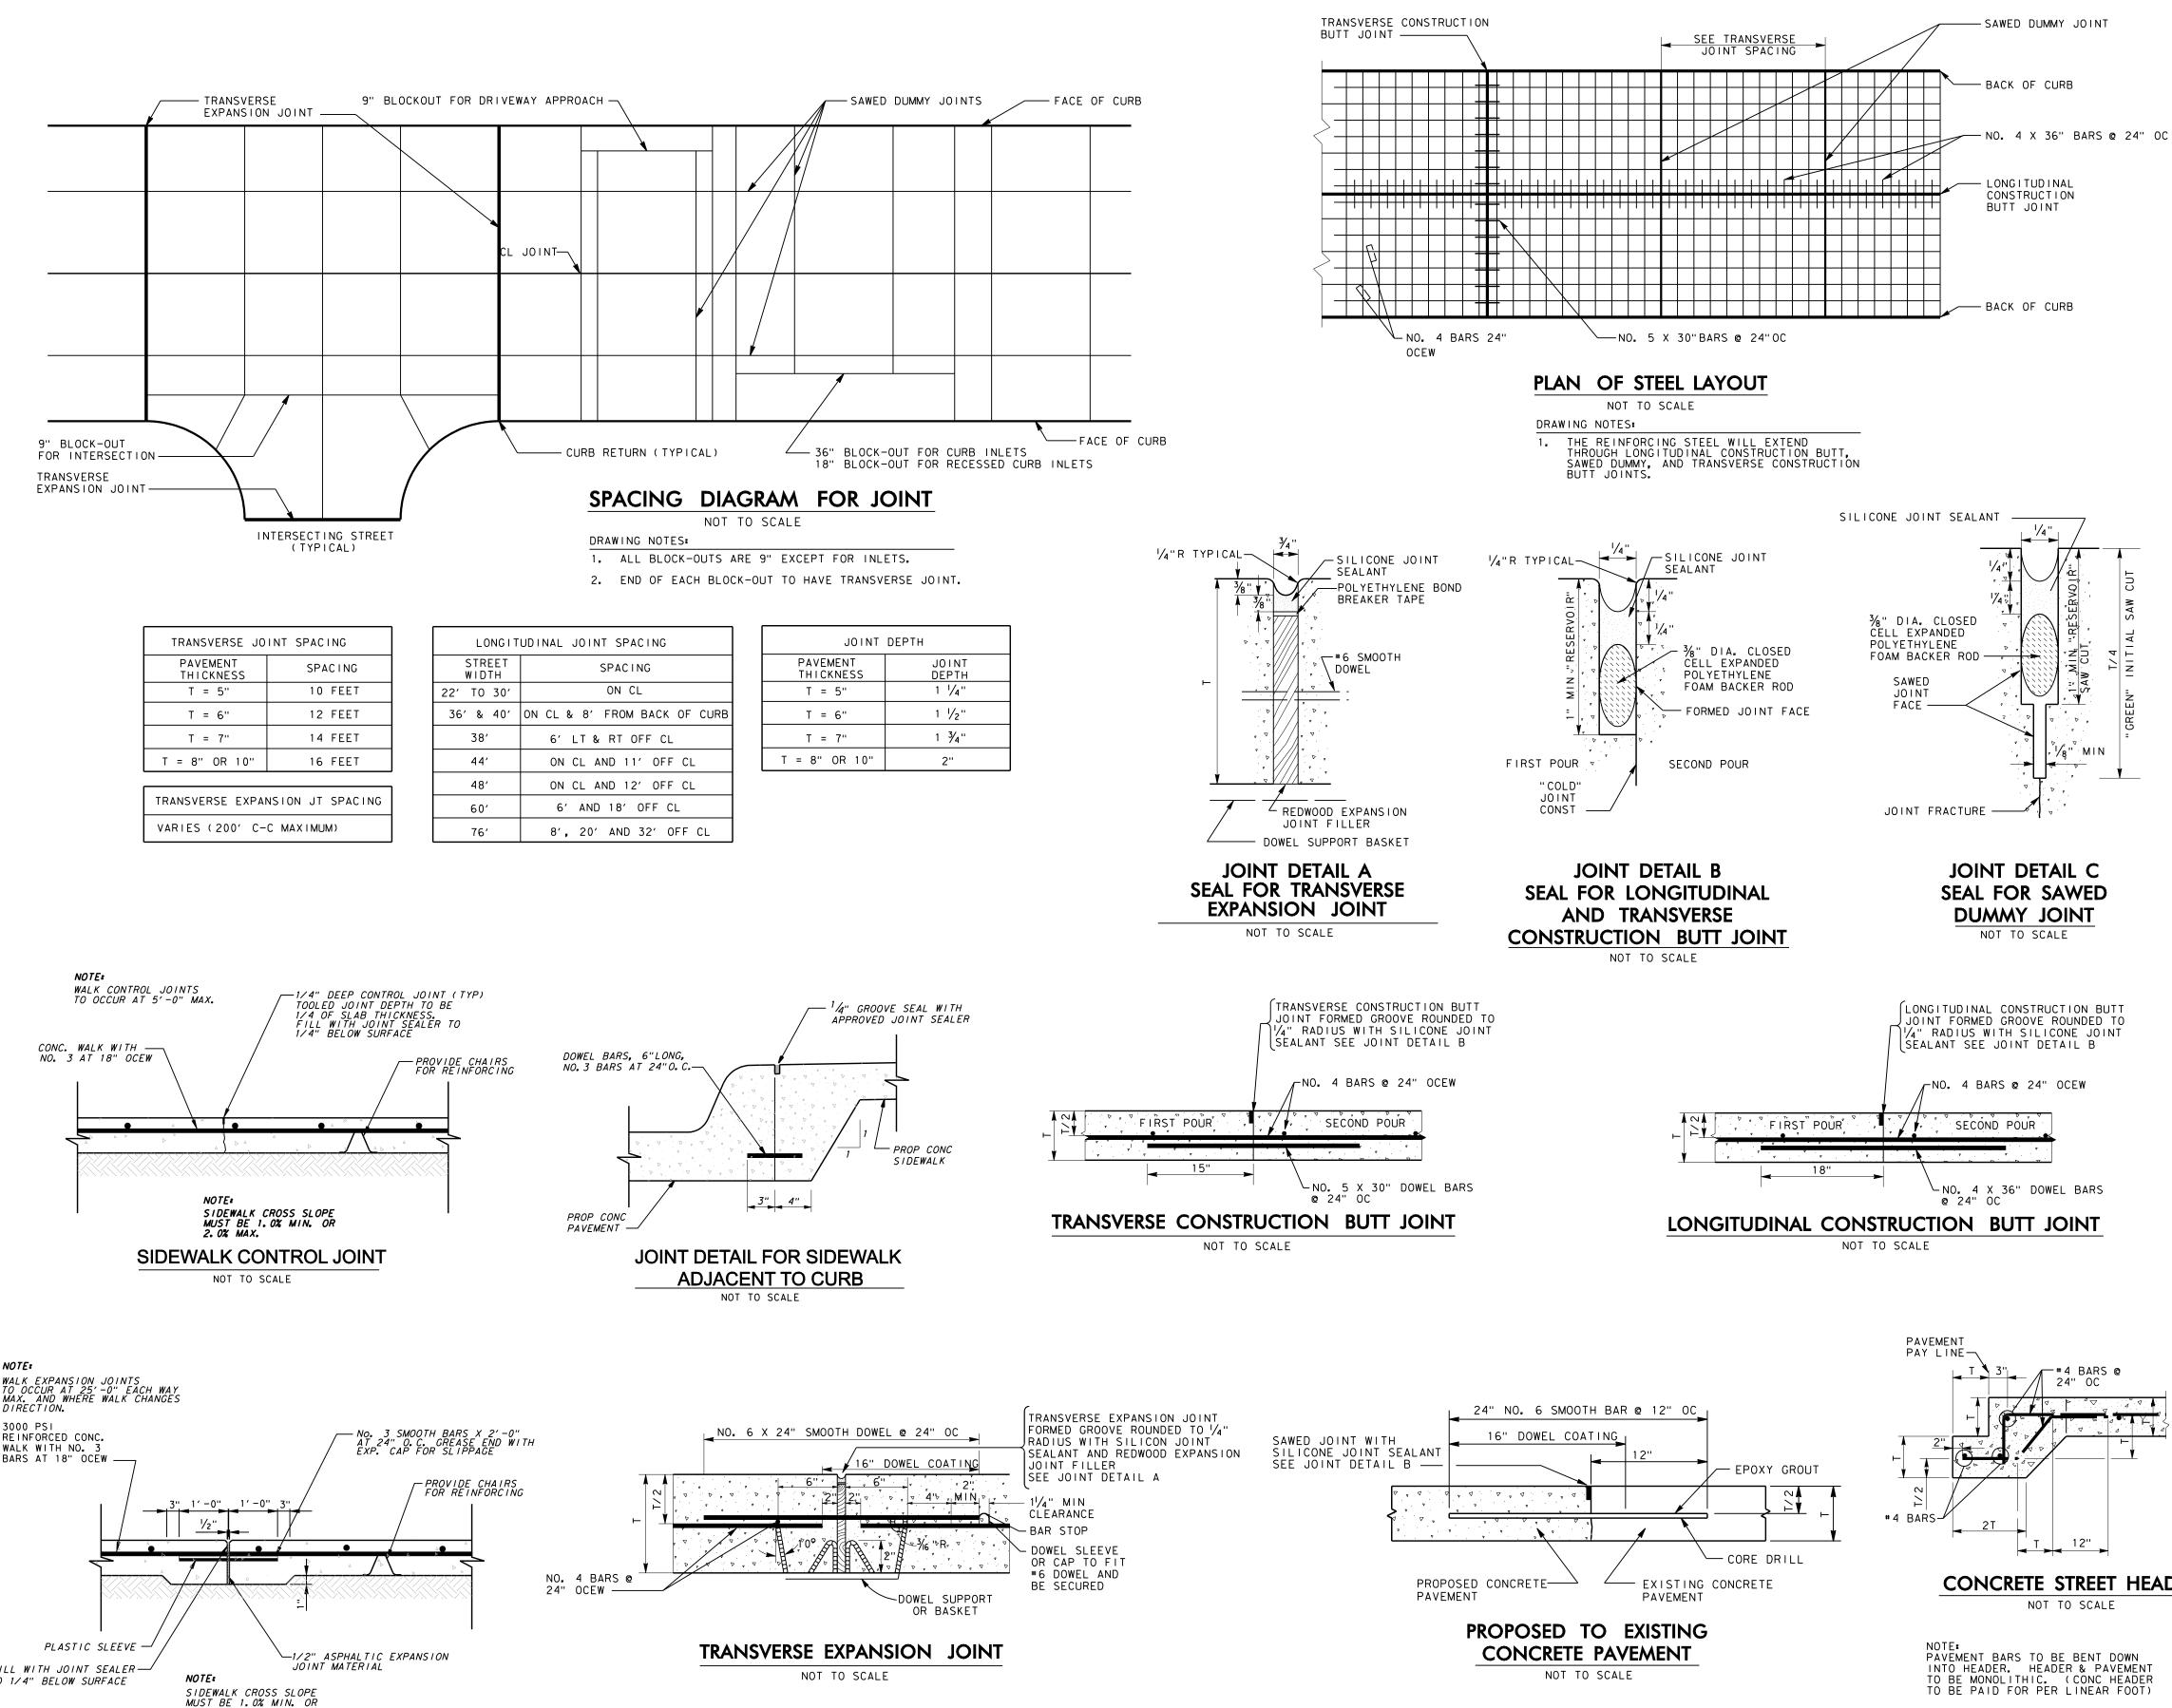

| PAVEMENT<br>THICKNESS     | SPACING                       |  |  |  |  |  |  |  |  |
|---------------------------|-------------------------------|--|--|--|--|--|--|--|--|
| T = 5"                    | 10 FEET<br>12 FEET<br>14 FEET |  |  |  |  |  |  |  |  |
| T = 6"                    |                               |  |  |  |  |  |  |  |  |
| T = 7''                   |                               |  |  |  |  |  |  |  |  |
| T = 8" OR 10"             | 16 FEET                       |  |  |  |  |  |  |  |  |
|                           |                               |  |  |  |  |  |  |  |  |
| TRANSVERSE EXPAI          | NSION JT SPACING              |  |  |  |  |  |  |  |  |
| VARIES (200' C-C MAXIMUM) |                               |  |  |  |  |  |  |  |  |

| LONGITUDINAL JOINT SPACING |                              |  |  |  |  |  |  |  |  |
|----------------------------|------------------------------|--|--|--|--|--|--|--|--|
| STREET<br>WIDTH            | SPACING                      |  |  |  |  |  |  |  |  |
| 22′ TO 30′                 | ON CL                        |  |  |  |  |  |  |  |  |
| 36′&40′                    | ON CL & 8' FROM BACK OF CURE |  |  |  |  |  |  |  |  |
| 38′                        | 6' LT & RT OFF CL            |  |  |  |  |  |  |  |  |
| 44'                        | ON CL AND 11' OFF CL         |  |  |  |  |  |  |  |  |
| 48′                        | ON CL AND 12' OFF CL         |  |  |  |  |  |  |  |  |
| 60'                        | 6' AND 18' OFF CL            |  |  |  |  |  |  |  |  |
| 76'                        | 8', 20' AND 32' OFF CL       |  |  |  |  |  |  |  |  |