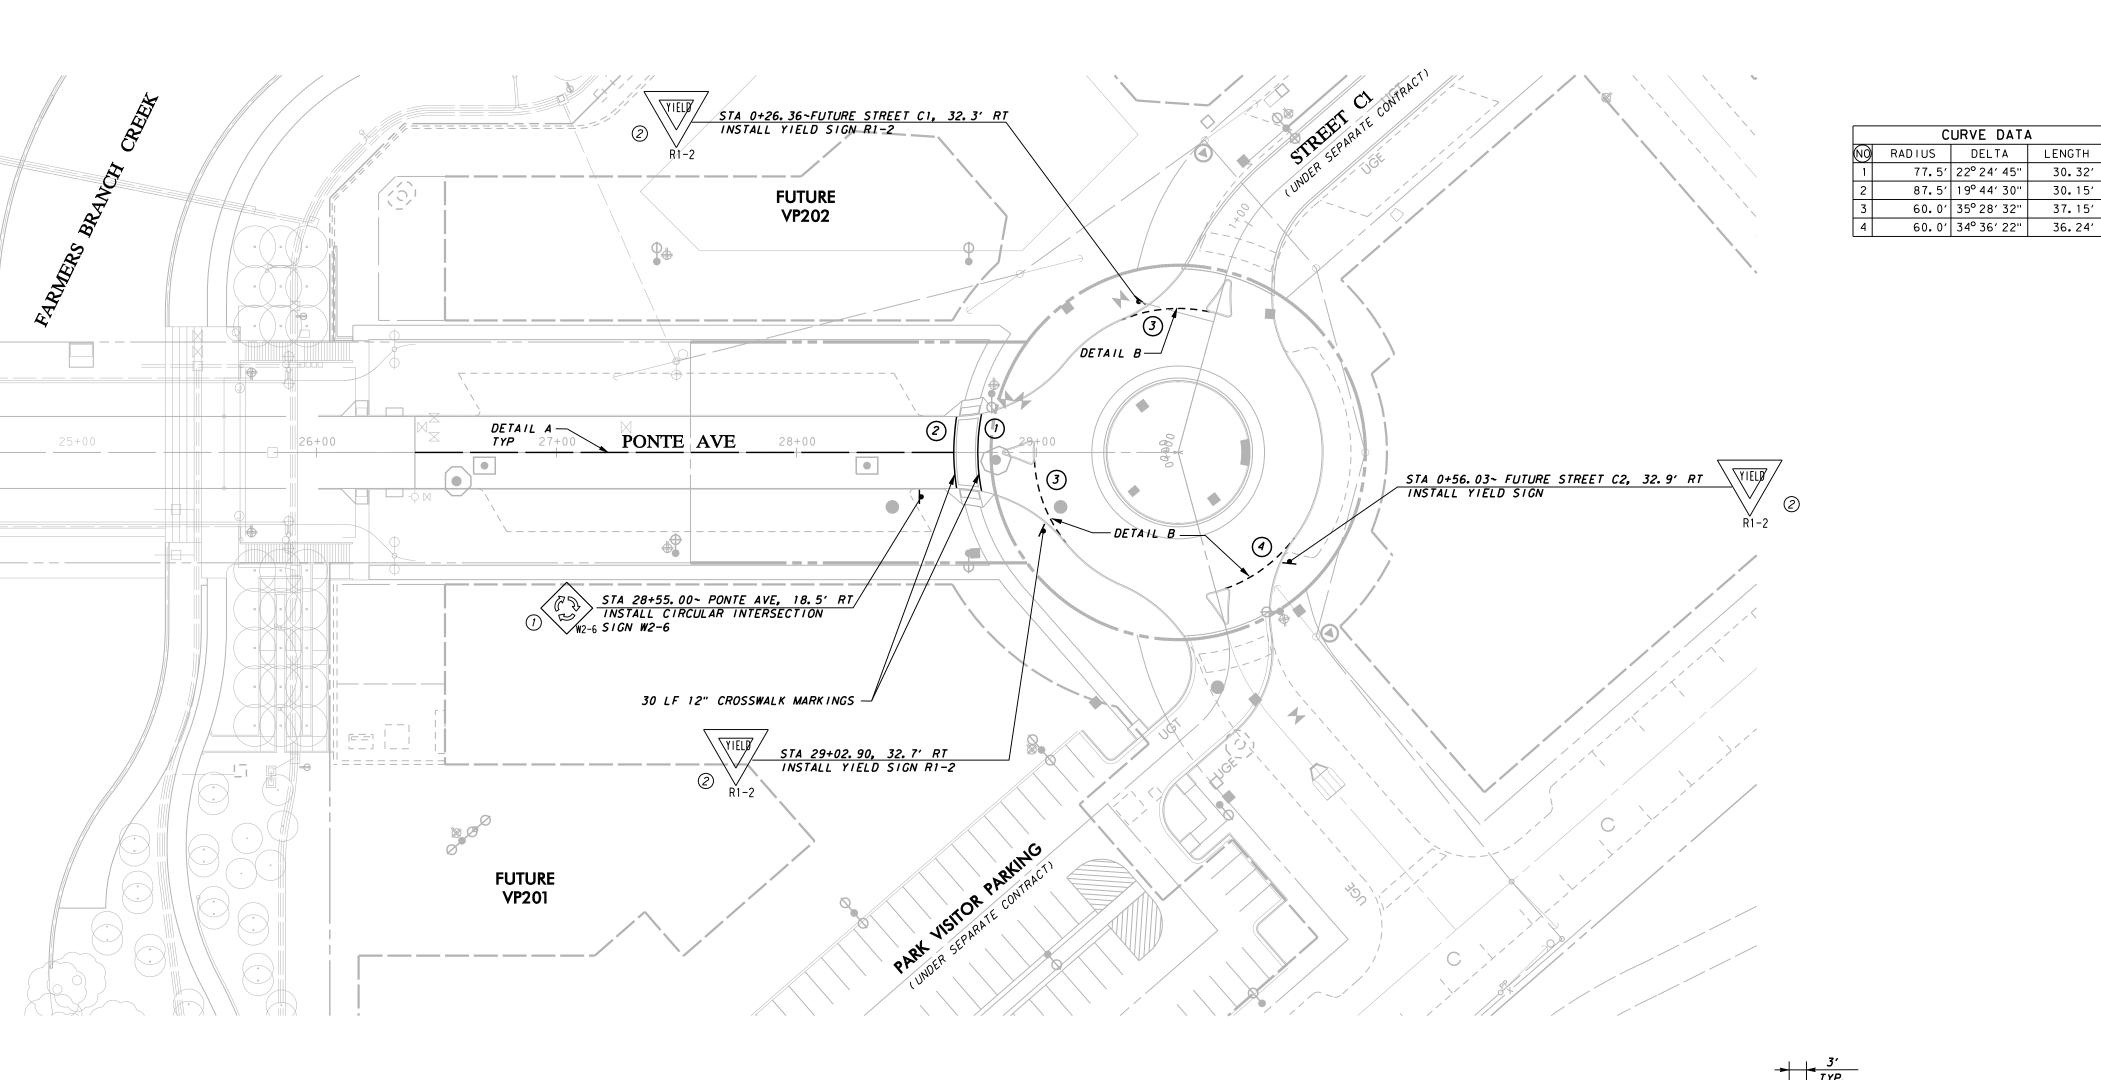

SUMMARY OF SMALL SIGNS (WITHOUT REMOVABLE COPY)

30×30×30

DIMENSIONS SHEETING TYPE A TYPE A

С

SIGN

SIGN

TYPE

W2-6

R1-2

TEXT

YIELD

CIRCULAR INSECTION 30X30

SIGN REFLECTIVE PLYWOOD ALUMINUM TYPE OF MOUNT QUANTITY

3

30.32

30**.**15′

## PAVEMENT MARKING & SIGNAGE NOTES

- SIGN LOCATIONS SHOWN ON PLANS ARE DIAGRAMMATIC, SIGNS WILL BE PLACED IN CONFORMANCE WITH THE MANUAL ON UNIFORM TRAFFIC CONTROL DEVICES, LATEST ADDITION.
- 2. REFLECTIVE SHEETING WILL BE DESIGNATED AS: TYPE A=ENGINEER GRADE
  TYPE B=SUPER ENGINEER GRADE
  TYPE C=HIGH INTENSITY PRISMATIC
- 3. DO NOT REMOVE EXISTING PAVEMENT MARKINGS OR SIGNAGE PRIOR TO NEW ROADWAY OPENING TO TRAFFIC.
- 4. ALL PAVEMENT MARKINGS TO BE ALKYD THERMOPLASTIC WITH 0.090 INCHES THICKNESS.
- SIGN POSTS AND MOUNTING PER TOWN OF ADDISON AND VITRUVIAN DEVELOPMENT REQUIREMENTS,

BM #1 REF. ELEVATION = 559.47 SQUARE CUT IN TOP OF CURB, SOUTH MEDIAN END NOSE, MARSH LANE 1127' NORTH OF VITRUVIAN WAY.

BM #2 REF. ELEVATION = 547.84 SQUARE CUT IN TOP OF CURB, NORTH MEDIAN END NOSE, AT INTERSECTION OF VITRUVIAN WAY AND MARSH LANE.