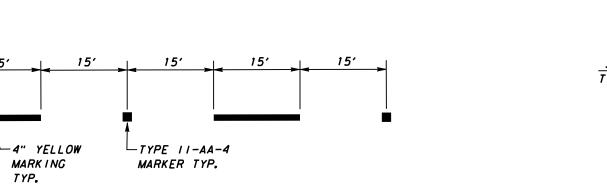

## PAVEMENT MARKING & SIGNAGE NOTES

- SIGN LOCATIONS SHOWN ON PLANS ARE DIAGRAMMATIC, SIGNS WILL BE PLACED IN CONFORMANCE WITH THE MANUAL ON UNIFORM TRAFFIC CONTROL DEVICES, LATEST ADDITION.
- 2. REFLECTIVE SHEETING WILL BE DESIGNATED AS: TYPE A=ENGINEER GRADE
  TYPE B=SUPER ENGINEER GRADE
  TYPE C=HIGH INTENSITY PRISMATIC
- 3. DO NOT REMOVE EXISTING PAVEMENT MARKINGS OR SIGNAGE PRIOR TO NEW ROADWAY OPENING TO TRAFFIC.
- 4. ALL PAVEMENT MARKINGS TO BE ALKYD THERMOPLASTIC WITH 0.090 INCHES THICKNESS.
- SIGN POSTS AND MOUNTING PER TOWN OF ADDISON AND VITRUVIAN DEVELOPMENT REQUIREMENTS,