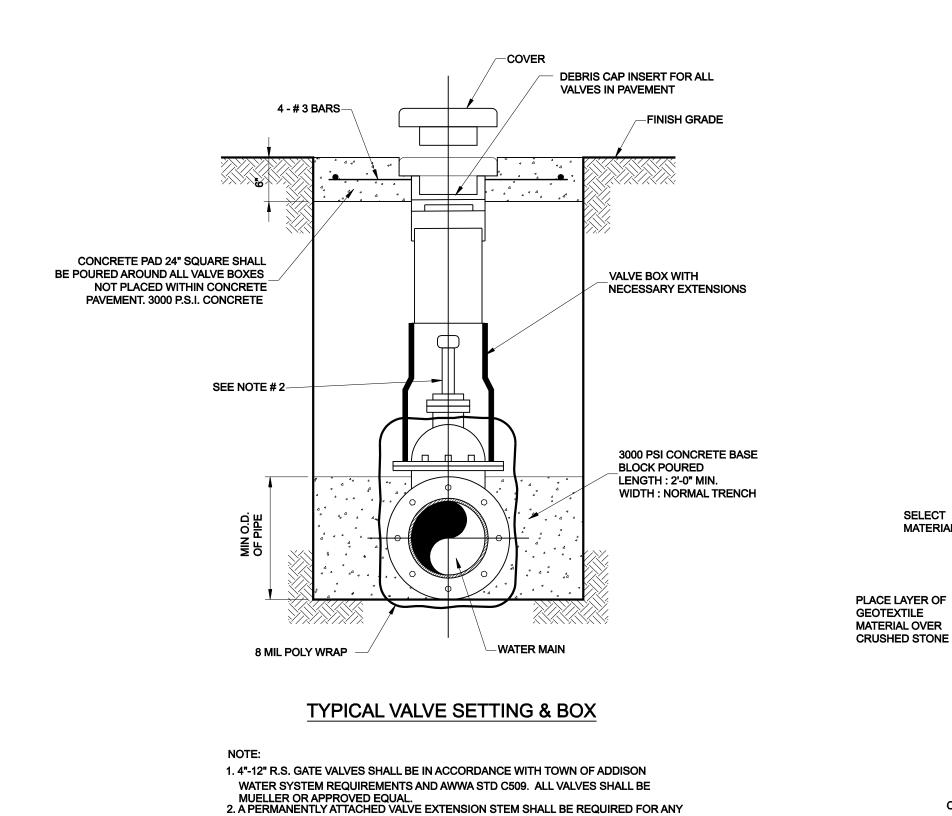

P.C.

- VALVE THATS OPERATING NUT IS LOCATED IN EXCESS OF 5 FEET BELOW THE TOP OF VALVE BOX. THIS EXTENSION SHALL BE OF SUFFICIENT LENGTH TO INSURE THAT ITS TOP IS WITHIN 5 FEET OF VALVE BOX LID.
- 3. BLUE DOT (3") ON NEAREST CURB FACE TO VALVE.
- 4. ALL IRON MATERIALS SHALL BE DOMESTIC.

CRUSHED STONE SHALL BE 3/4", PASSING # 4 SIEVE

CLASS "B+" EMBEDMENT TYPICAL BACKFILL WATER MAIN P.V.C. WATER PIPE

TRENCH WIDTH – 16" + O.D. MIN. –

24" + O.D. MAX.

O. D.

CRUSHED STONE

(GRADE 4)

SELECT