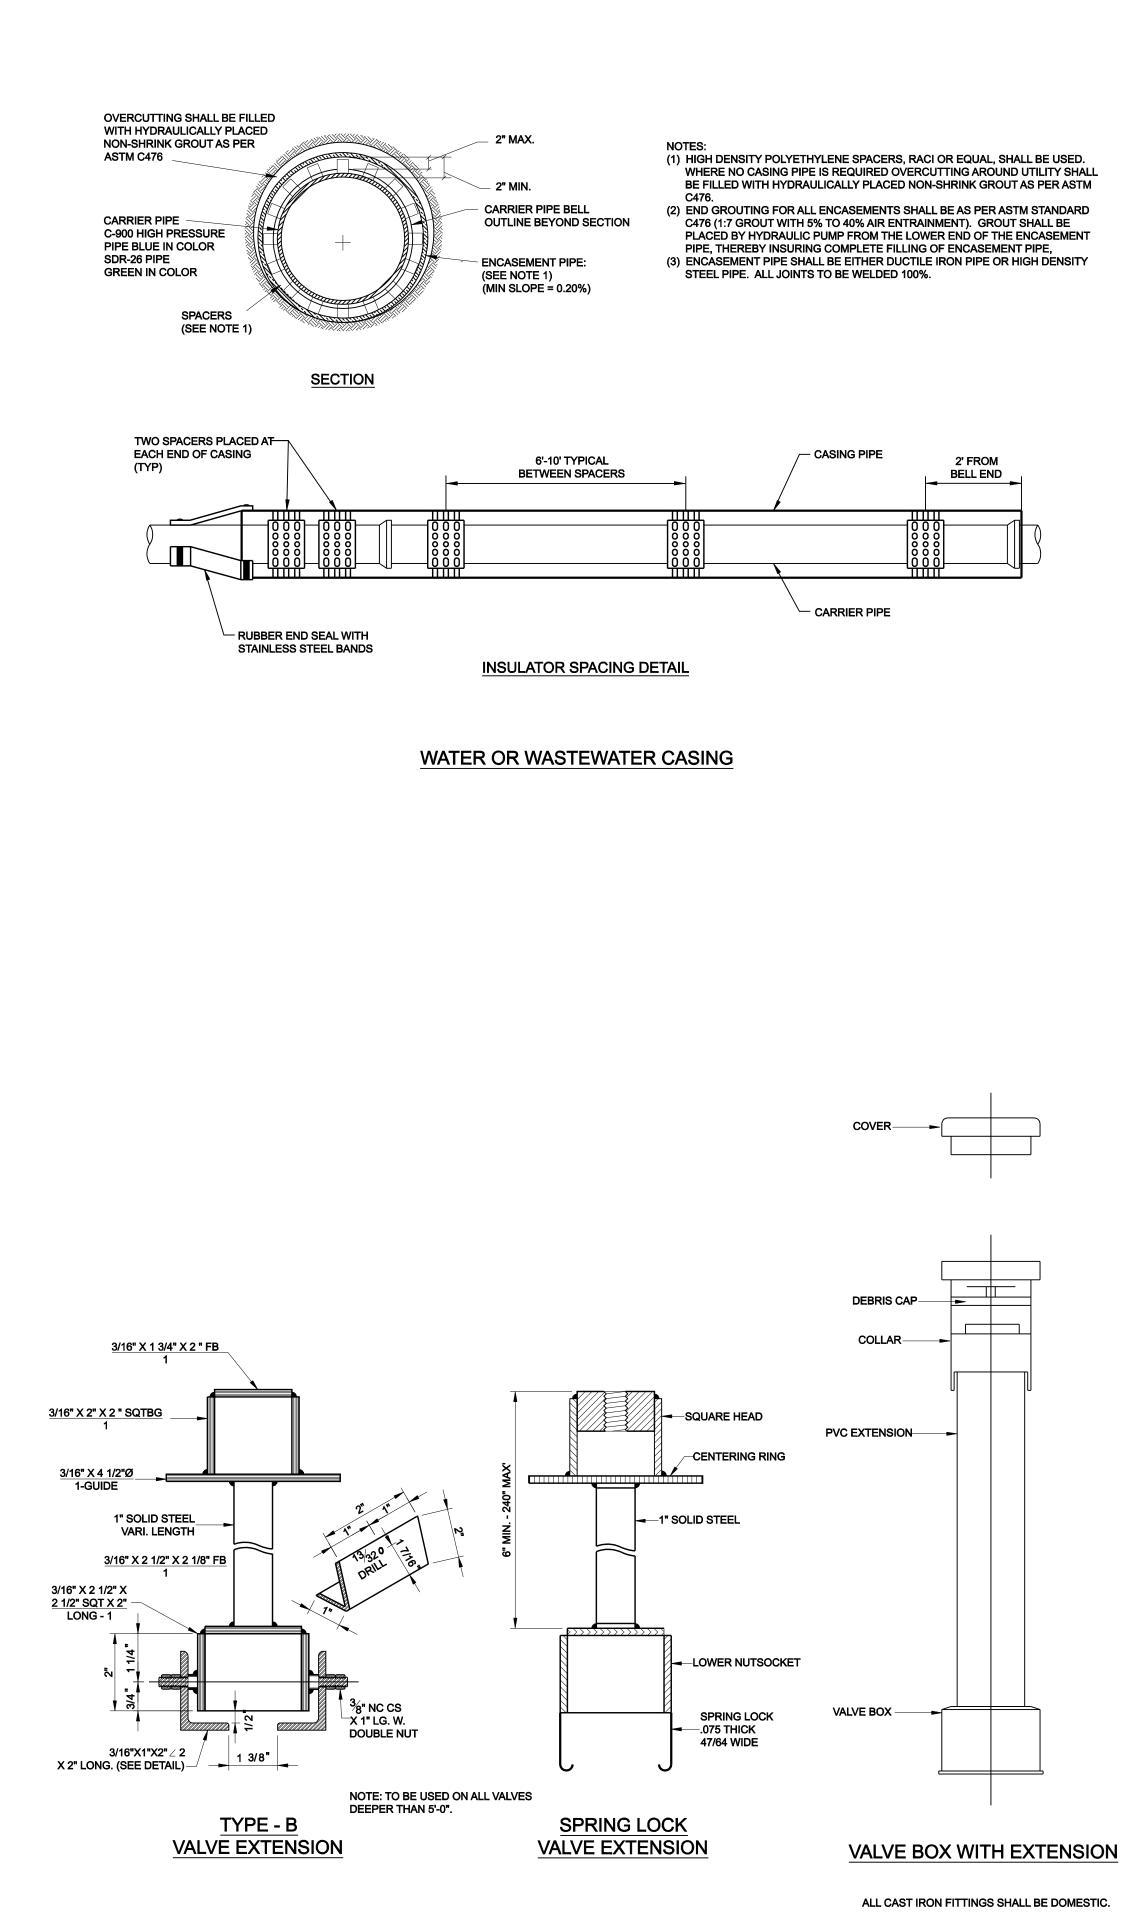

P.C.

- VALVE THATS OPERATING NUT IS LOCATED IN EXCESS OF 5 FEET BELOW THE TOP OF VALVE BOX. THIS EXTENSION SHALL BE OF SUFFICIENT LENGTH TO INSURE THAT ITS TOP IS WITHIN 5 FEET OF VALVE BOX LID.
- 3. BLUE DOT (3") ON NEAREST CURB FACE TO VALVE.
- 4. ALL IRON MATERIALS SHALL BE DOMESTIC.