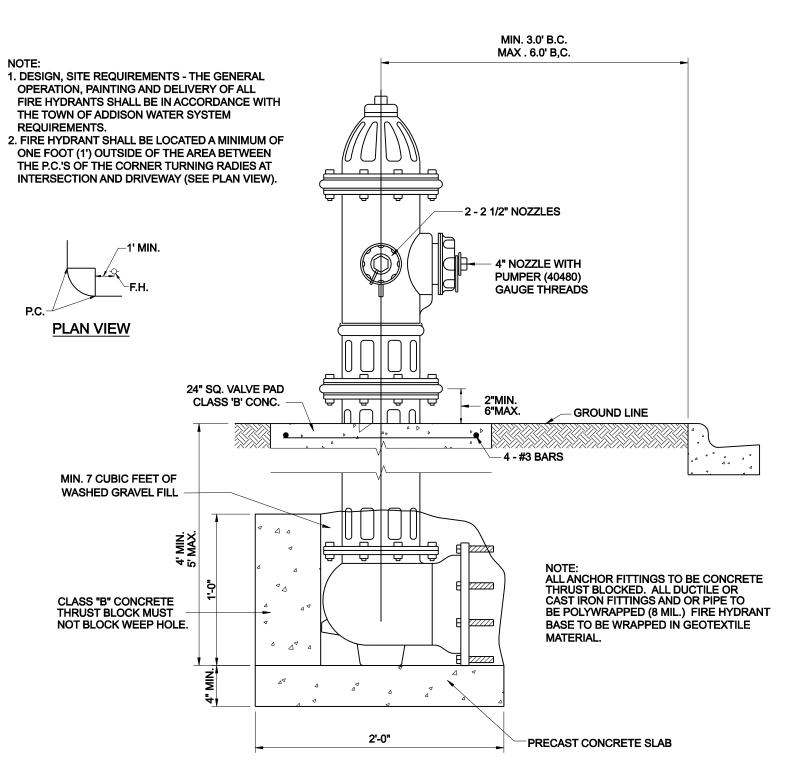

MATERIAL

-

3" MIN. 6" MIN.

**TYPICAL FIRE HYDRANT INSTALLATION** 

AS-BUILT / RECORD DRAWINGS

2019

NOTED

**TOWN PROJECT # 2016-09**