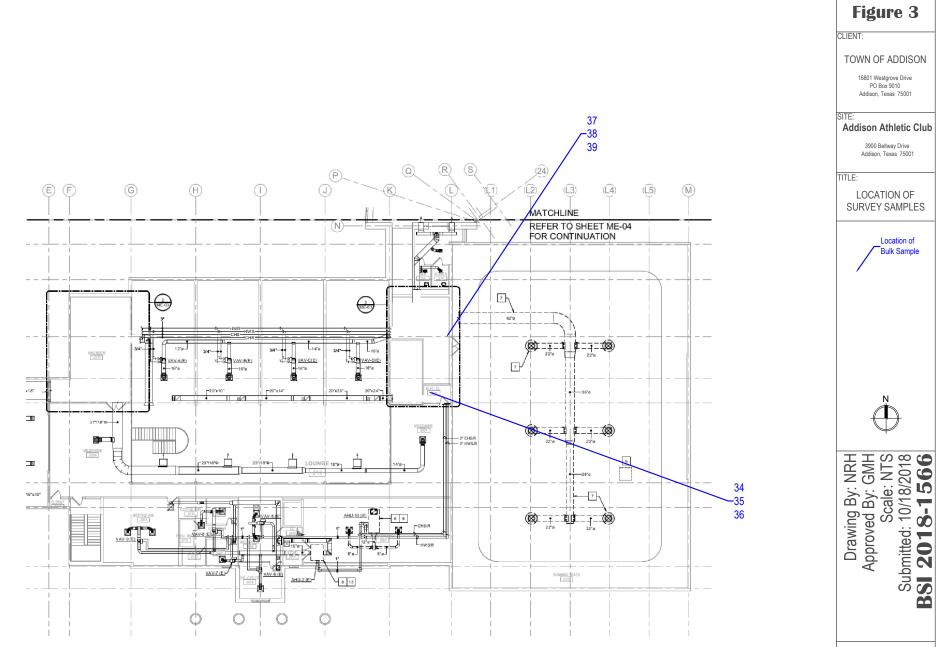

### 6.0 Findings | Results

The results of the asbestos bulk samples collected on **10/17/2018** in **Designated Renovation Areas** are reflected below.

No regulated ACM was present in any of the samples collected. A list of the samples collected, and a drawing of sample locations are included in the Appendices for Laboratory Results and Site Drawings.

3. Sampling

BSI collected samples for this limited asbestos survey from identified and reasonably accessible suspect ACM within renovation/demolition areas identified by the CLIENT. Areas not identified by the CLIENT, are out of the scope of this Renovation/Demolition Survey. Samples were collected in a statistically random manner that is representative of the homogeneous area. A minimum of three (3) samples were collected from each homogeneous area. Samples were collected by physically removing a small portion of the suspect material using a sharp instrument. Samples were collected by layers and placed in separate labeled containers and sealed. Each container was identified with a distinct sample identification number and immediately logged onto a chain-of-custody form. Sampling instruments were cleaned between each sample collected in order to mitigate cross-contamination between samples collected.