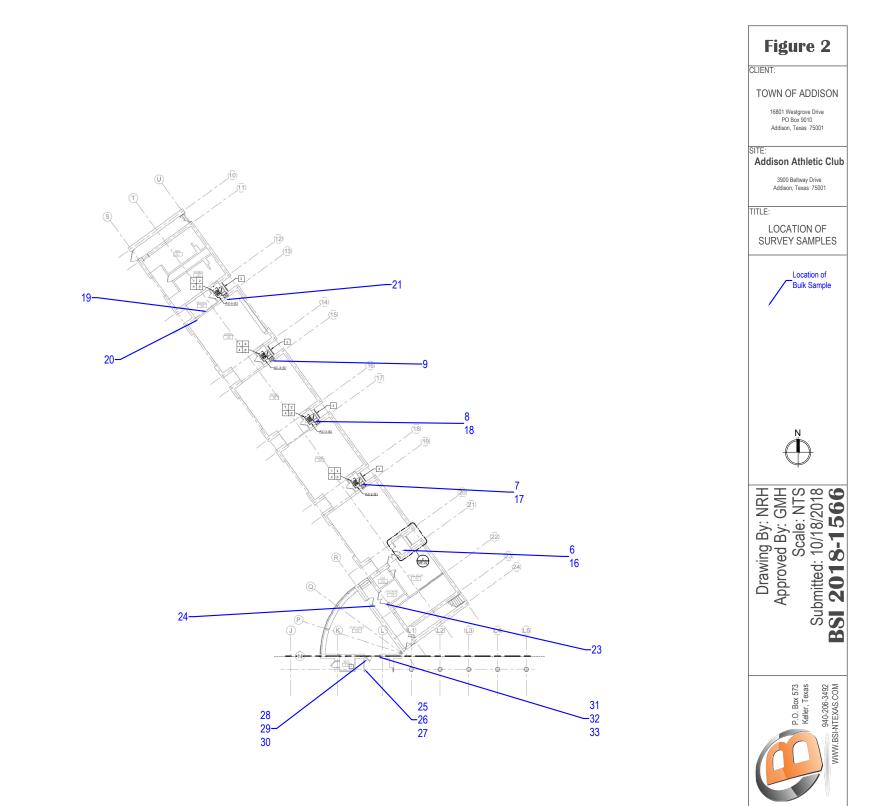

### 6.0 Findings | Results

The results of the asbestos bulk samples collected on **10/17/2018** in **Designated Renovation Areas** are reflected below.

No regulated ACM was present in any of the samples collected. A list of the samples collected, and a drawing of sample locations are included in the Appendices for Laboratory Results and Site Drawings.