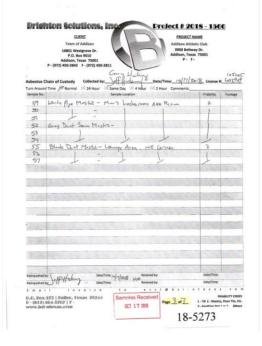

3. Sampling

BSI collected samples for this limited asbestos survey from identified and reasonably accessible suspect ACM within renovation/demolition areas identified by the CLIENT. Areas not identified by the CLIENT, are out of the scope of this Renovation/Demolition Survey. Samples were collected in a statistically random manner that is representative of the homogeneous area. A minimum of three (3) samples were collected from each homogeneous area. Samples were collected by physically removing a small portion of the suspect material using a sharp instrument. Samples were collected by layers and placed in separate labeled containers and sealed. Each container was identified with a distinct sample identification number and immediately logged onto a chain-of-custody form. Sampling instruments were cleaned between each sample collected in order to mitigate cross-contamination between samples collected.

4. Analysis

BSI submitted the suspect ACM samples to a TSDHS licensed and National Voluntary Laboratory Accreditation Program (NVLAP) designated asbestos laboratory for analysis of asbestos content, if any. Unless the CLIENT specifies or otherwise directs BSI, all samples were analyzed using Polarized Light Microscopy (PLM using the Environmental Protection Agency (EPA) "Interim Method for Determination of Asbestos in Bulk Insulation Samples" [40 CFR Chapter 1 (1-1-87 Edition) Part 763, Subpart F, Attachment III].

### 6.0 Findings | Results

The results of the asbestos bulk samples collected on **10/17/2018** in **Designated Renovation Areas** are reflected below.

No regulated ACM was present in any of the samples collected. A list of the samples collected, and a drawing of sample locations are included in the Appendices for Laboratory Results and Site Drawings.