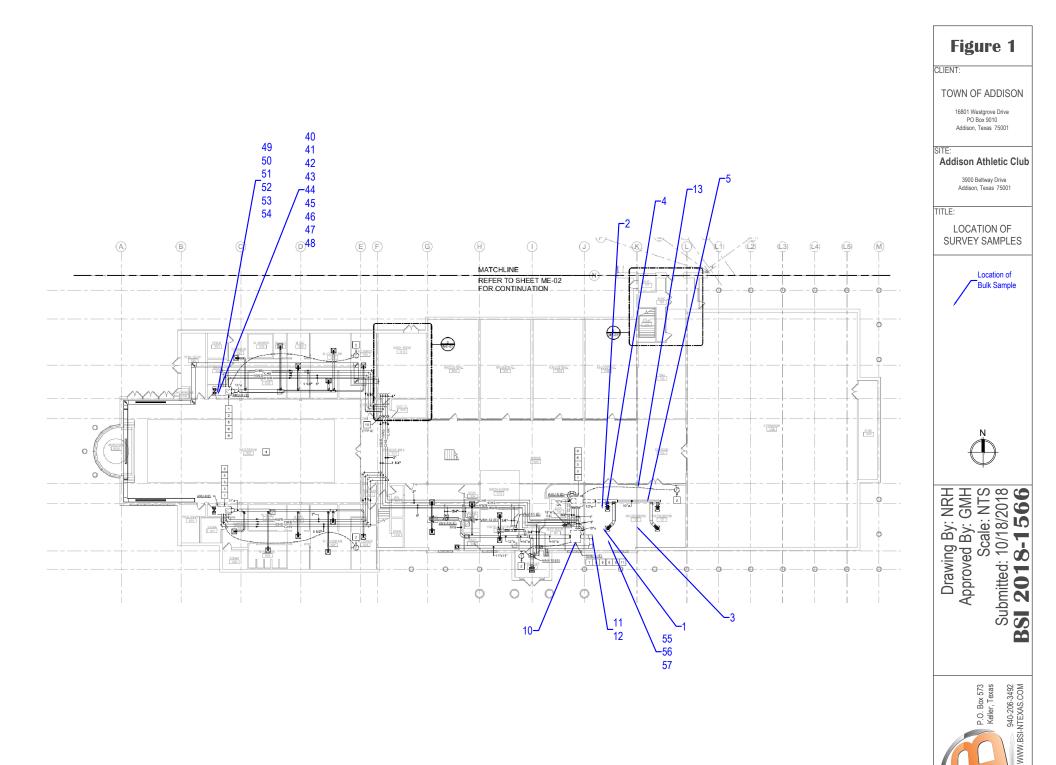

### 6.0 Findings | Results

The results of the asbestos bulk samples collected on **10/17/2018** in **Designated Renovation Areas** are reflected below.

No regulated ACM was present in any of the samples collected. A list of the samples collected, and a drawing of sample locations are included in the Appendices for Laboratory Results and Site Drawings.