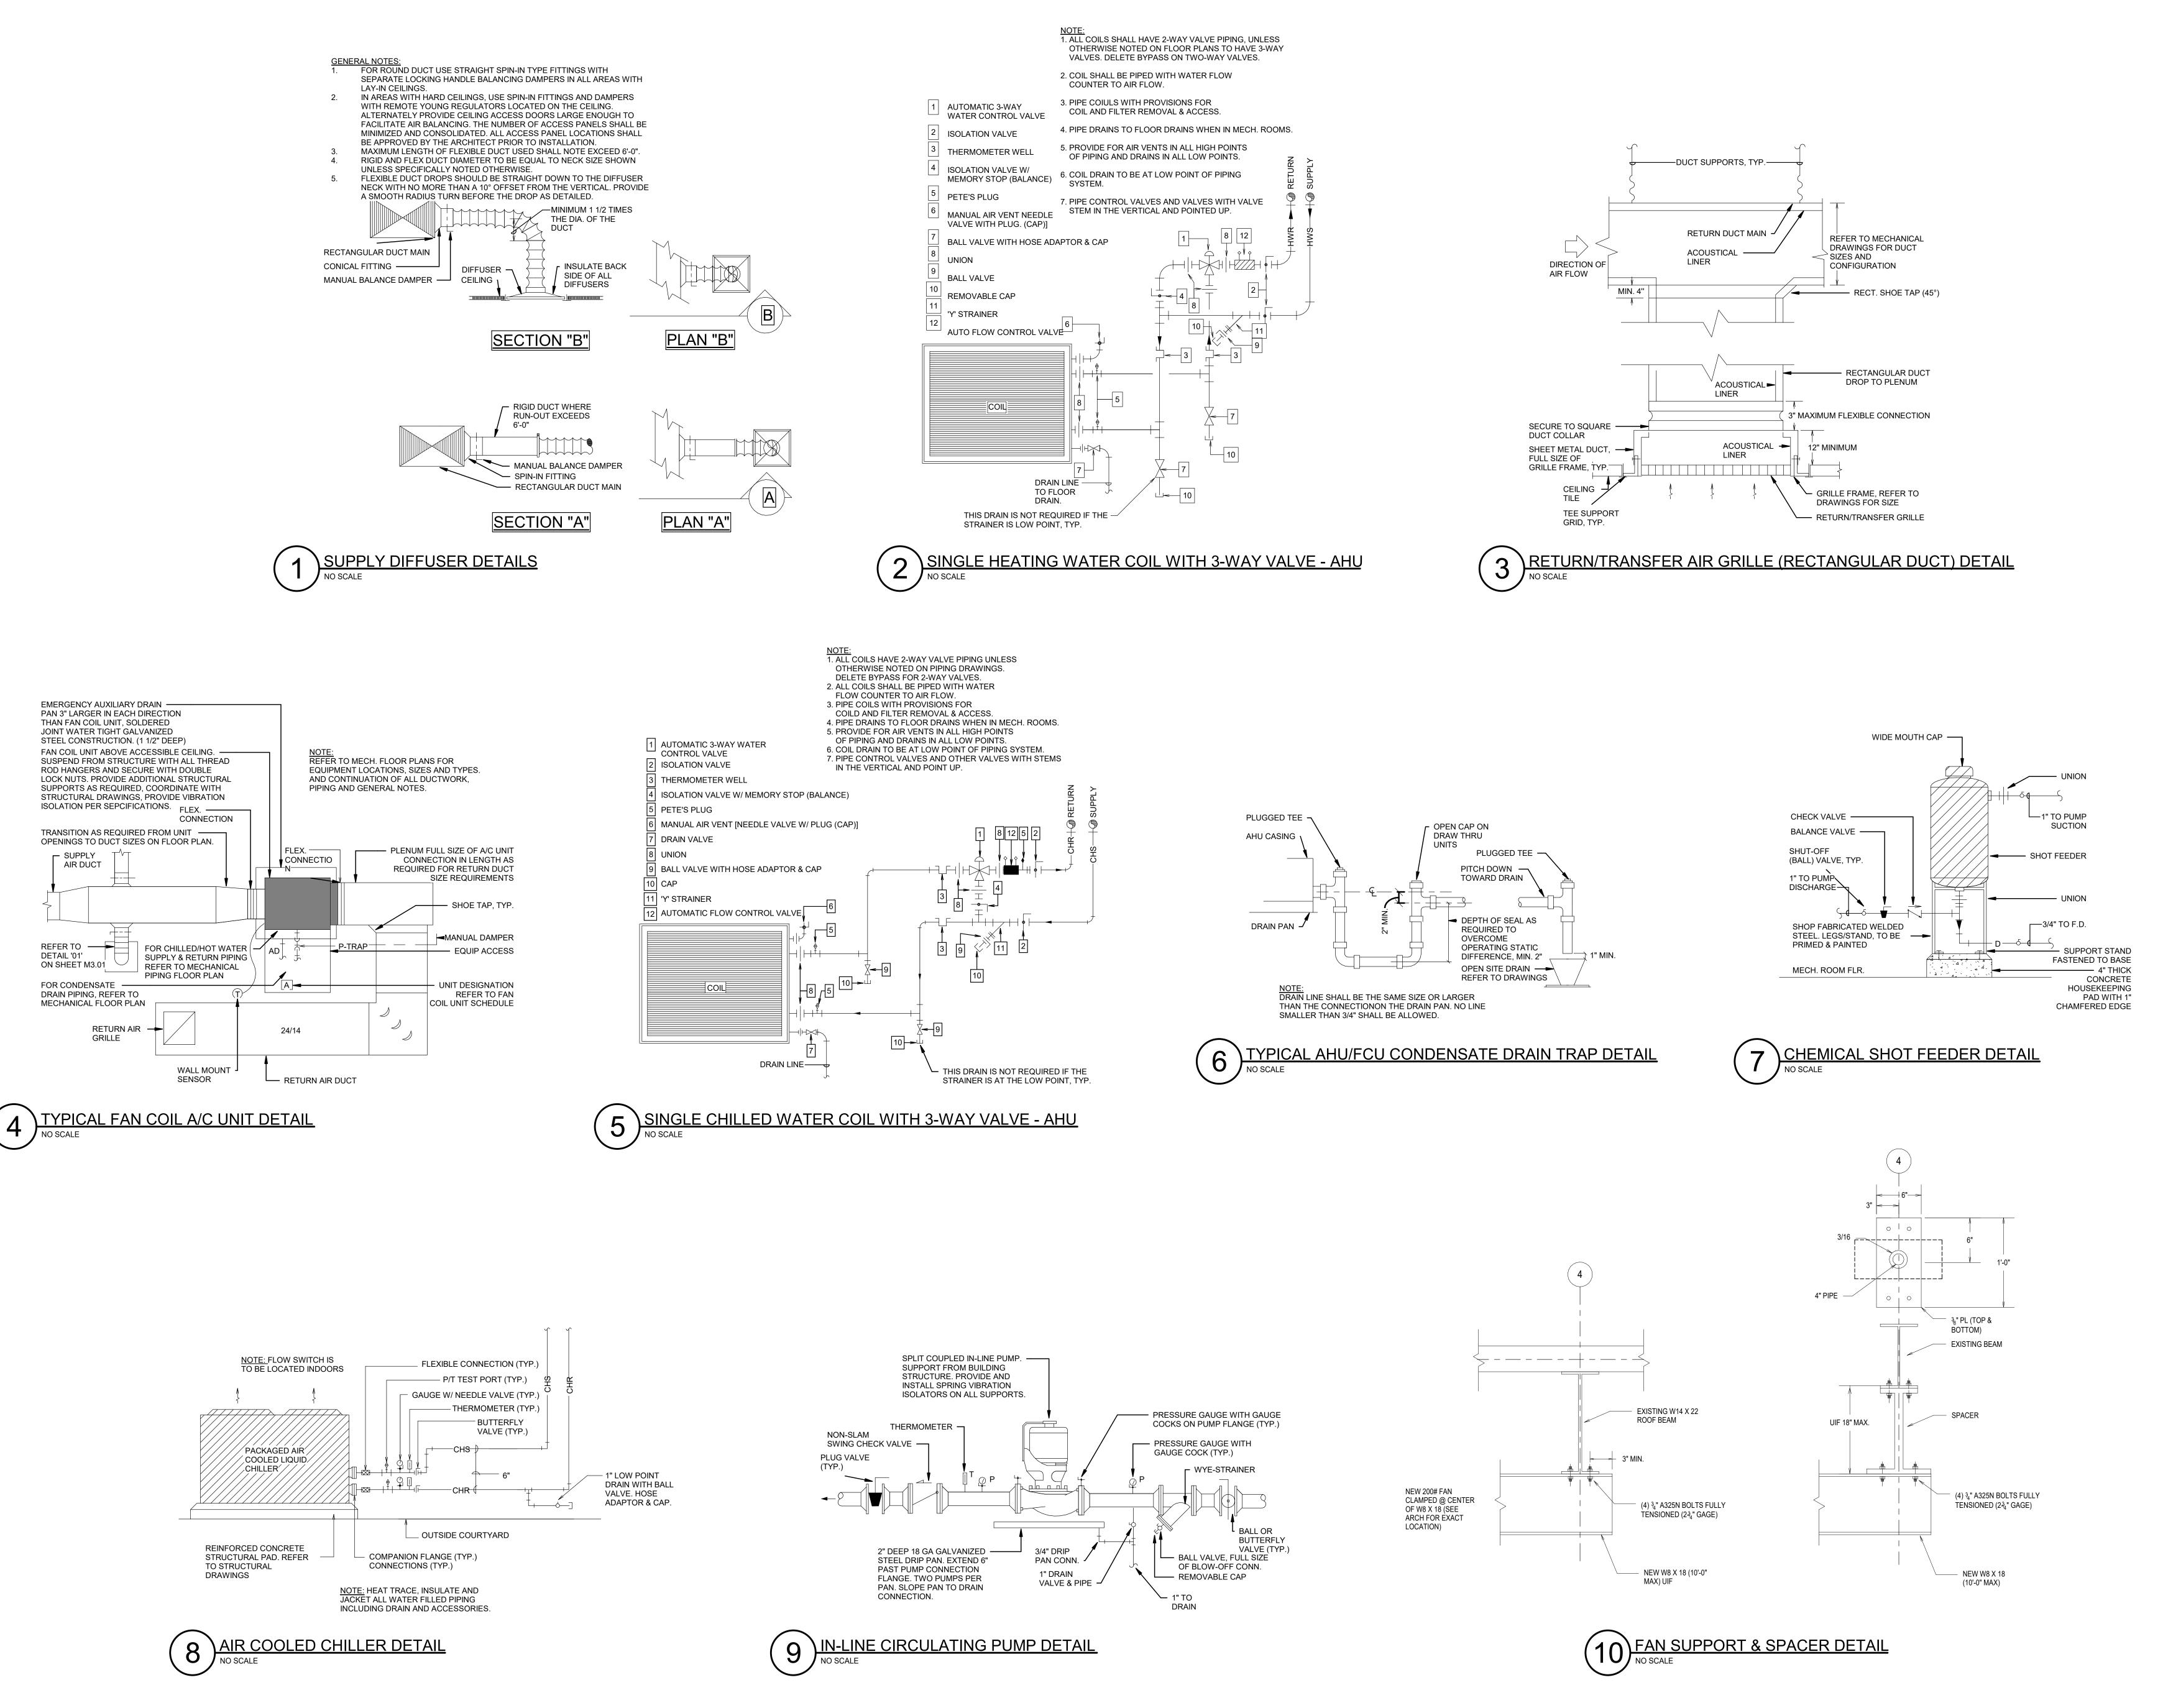

ARCHITECT

3030 LBJ FREEWAY **SUITE 1220** DALLAS, TX 75234 T 972 871 2225 F 972 871 2228 www.pgal.com

> CONSULTANT Texas Firm #F-2176

Reed, Wells, Benson & Company Consulting Engineeers COIT CENTRAL TOWER SUITE 1100 PHONE: (972 788-4222 12001 NORTH CENTRAL EXPWY FAX: (972) 788-0002 DALLAS, TEXAS 75243 WWW.RWB.NET RMB PP∩ IF∩T #17114-00 J. MIKE ADCOCK 86850

> DAVID M. BOON 95600

REGISTRATION

**ENGINEER** J. MIKE ADCOCK P.E. # 86850 NOTE: THESE DOCUMENTS ARE INTENDED FOR INTERIM REVIEW AND NOT INTENDED FOR BIDDING, PERMIT, OR **CONSTRUCTION PURPOSES** 

DRAWING HISTORY

KEY PLAN

PROJECT NAME ADDISON ATHLETIC CLUB

LOCATION 3900 BELTWAY DR. ADDISON, TX 75001

PROJECT NUMBER 17116.00

SHEET TITLE

**DETAILS** 

SHEET NUMBER

ME-31