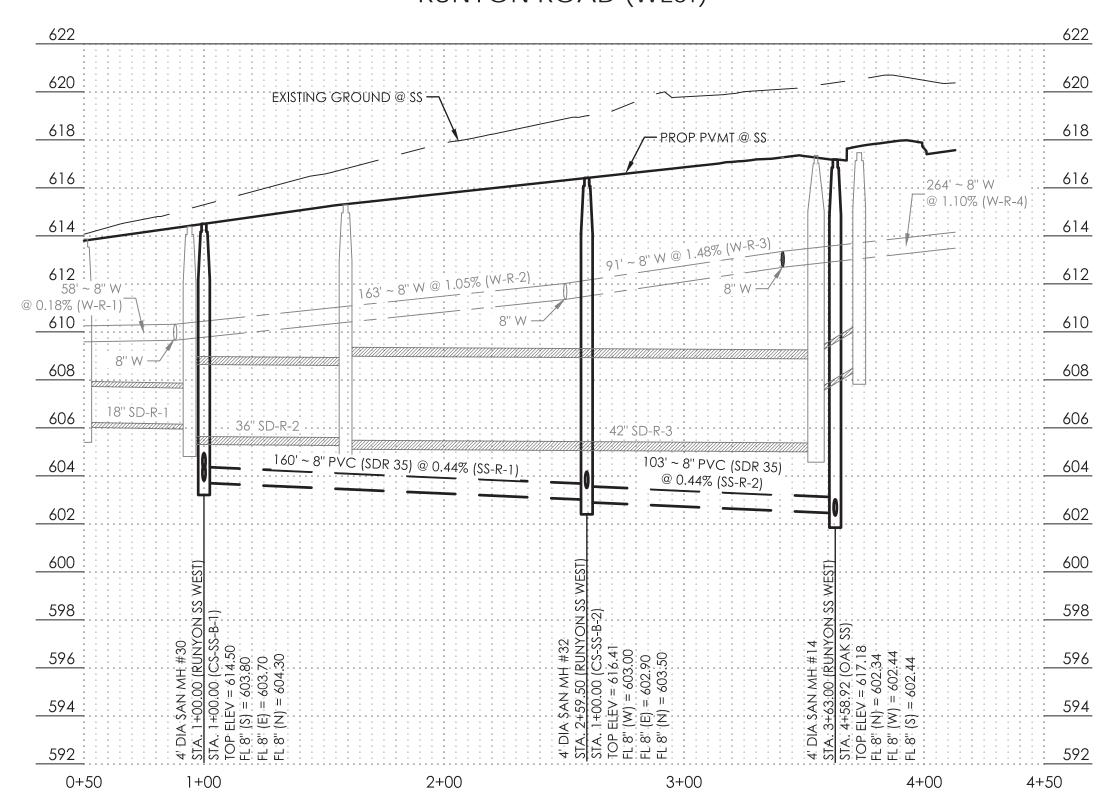

## RUNYON ROAD (WEST)

SANITARY SEWER AND MANHOLE

SANITARY SEWER AND CLEANOUT

EXISTING SANITARY SEWER AND MANHOLE

PROPOSED FIRE HYDRANT ASSEMBLY

PROPOSED WATERLINE WITH GATE VALVE AND BOX WITH 10' W.L.E.

EXISTING WATERLINE WITH GATE VALVE AND BOX

TOWN OF ADDISON DALLAS COUNTY, TEXAS

IMPROVEMENT PLANS ADDISON GROVE

WATER LINE AND SANITARY SEWER PLAN & PROFILE- RUNYON ROAD (WEST)

| SAWYER  |        | ENGINEERING, LLC<br>TBPE: F-9171 |             | 1520 OLIVER STREET<br>HOUSTON, TEXAS 77007<br>(832) 553-5948 |       |  |
|---------|--------|----------------------------------|-------------|--------------------------------------------------------------|-------|--|
| PROJECT | DESIGN | DRAWN                            | DATE        | FILE                                                         | SHEET |  |
|         | CDP    | JDS                              | MAY<br>2017 |                                                              | 35    |  |