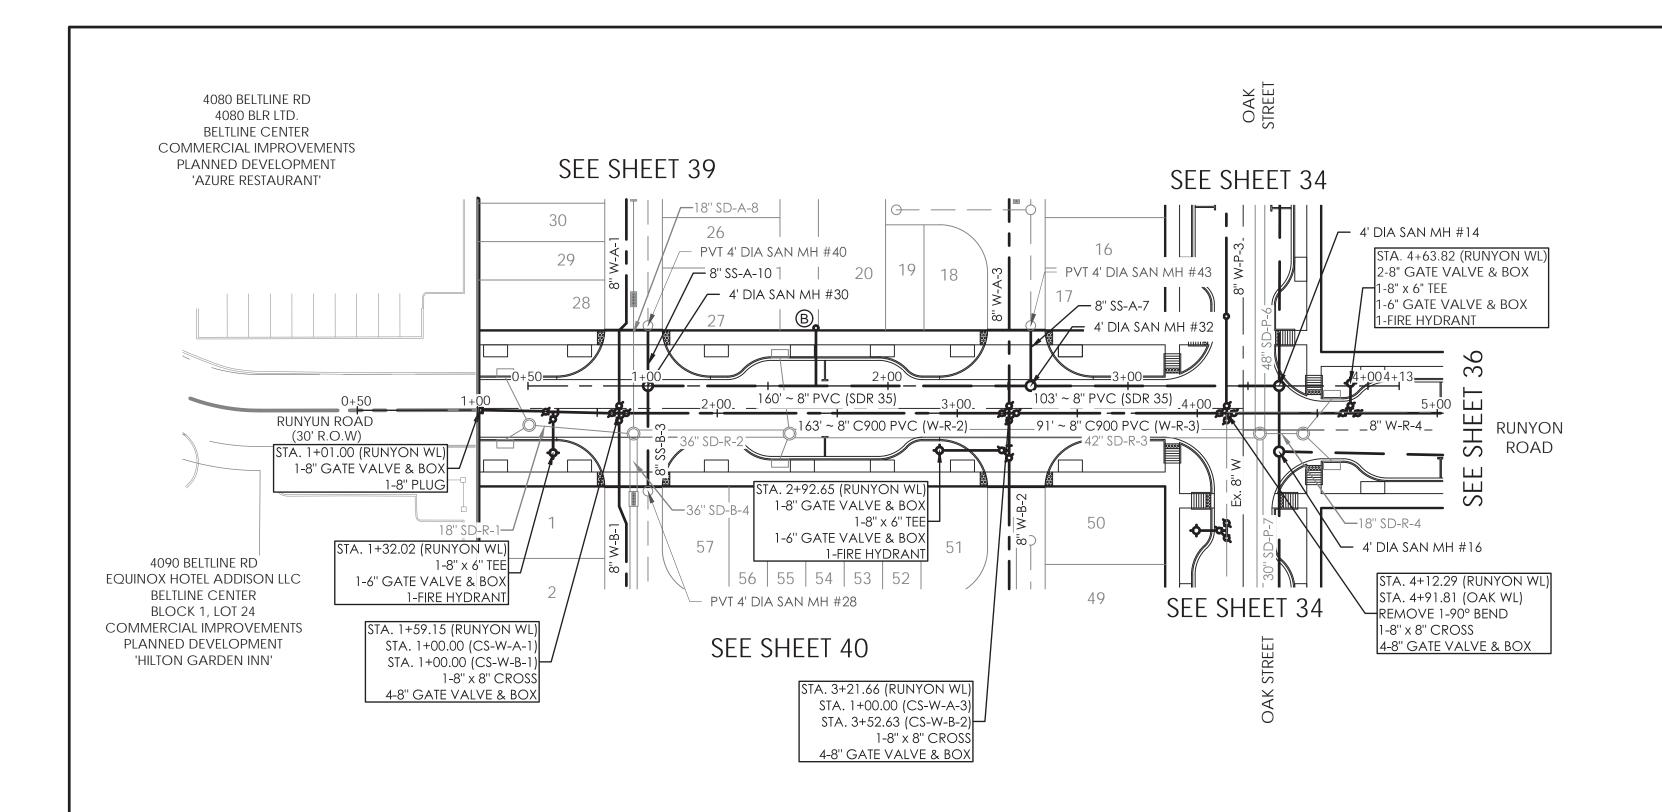

CONSTRUCTION OF SANITARY SEWER AND STORM SEWER WITHIN THE RIGHT-OF-WAY TO BE CONSIDERED PUBLIC UTILITIES INCLUDING THE TRUNK LINE EXTENDING TO THE FIRST MANHOLE OR INLET OUTSIDE THE RIGHT-OF-WAY. THE MANHOLE OR INLET OUTSIDE OF THE RIGHT-OF-WAY IS TO BE CONSIDERED PRIVATE.

PROPOSED PRIVATE STORM SEWER

EXISTING STORM SEWER AND MANHOLE

PROPOSED STORM SEWER

WITH MANHOLE AND INLETS

PROPOSED TREE WELL

2'x6' TRUNCATED DOME PANEL

4" SAN. LEAD @ 1.04% WITH CLEANOUT FOR LANDSCAPE. CONTRACTOR TO MAINTAIN A MINIMUM VERTICAL SEPARATION FROM ANY OTHER UNDERGROUND UTILITY