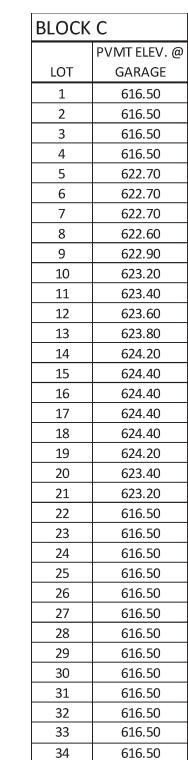

TOWN OF ADDISON DALLAS COUNTY, TEXAS

IMPROVEMENT PLANS ADDISON GROVE

PRIVATE GRADING LAYOUT BLOCK C

1520 OLIVER STREET HOUSTON, TEXAS 77007 ENGINEERING, LLC TBPE: F-9171 (832) 553-5948 PROJECT DESIGN DRAWN SHEET CDP JDS MAY 48 2017