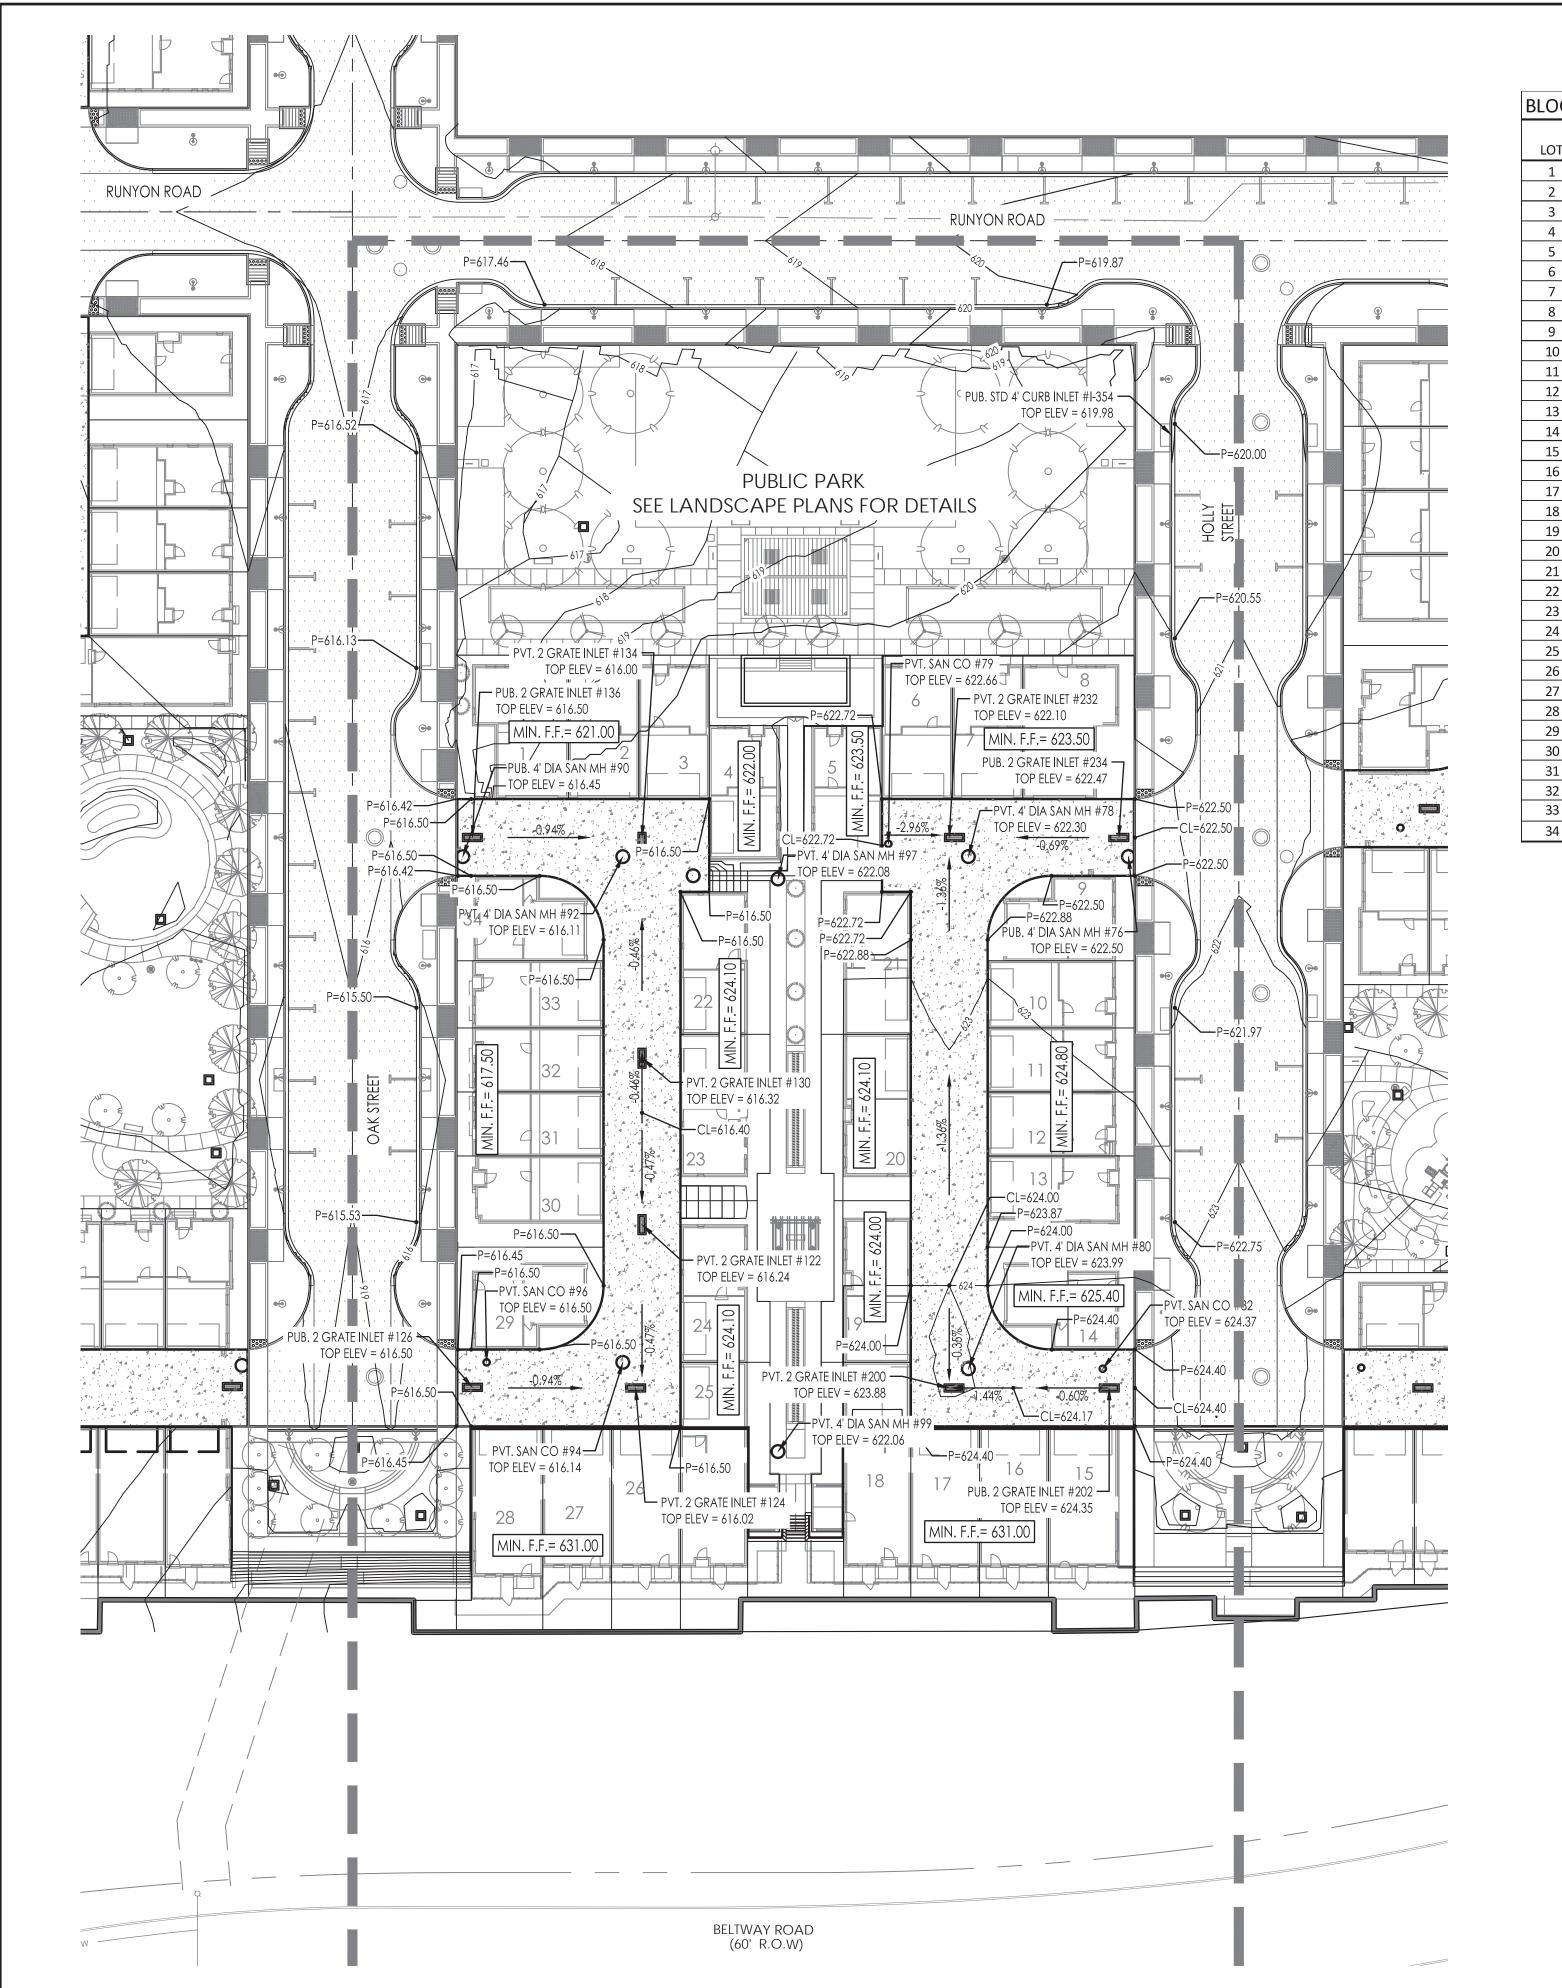

## PAVING LEGEND

PUBLIC SANITARY SEWER MANHOLE PRIVATE SANITARY SEWER MANHOLE PRIVATE SANITARY SEWER CLEANOUT

— EXISTING SANITARY SEWER MANHOLE

PUBLIC STORM SEWER INLET

PUBLIC STORM SEWER MANHOLE

PRIVATE STORM SEWER INLET

EXISTING STORM SEWER AND MANHOLE

EXISTING INLET

PROPOSED TREE WELL

PUBLIC R.O.W. FIRE LANE ACCESS

24.00' FIRE LANE ACCESS

AND UTILITY EASEMENT

2'x6' TRUNCATED DOME PANEL

| NO. | REVISION | BY | DATE |
|-----|----------|----|------|
|     |          |    |      |

TOWN OF ADDISON DALLAS COUNTY, TEXAS

IMPROVEMENT PLANS ADDISON GROVE

PRIVATE GRADING LAYOUT BLOCK C

1520 OLIVER STREET HOUSTON, TEXAS 77007 ENGINEERING, LLC TBPE: F-9171 (832) 553-5948 PROJECT DESIGN DRAWN SHEET CDP JDS MAY 48 2017

ONE-CALL NOTIFICATION SYSTEM CALL BEFORE YOU DIG 1-800-545-6005 OR OTHER UTILITY LOCATING SERVICES AT LEAST 48 HOURS PRIOR TO CONSTRUCTION ACTIVITIES.