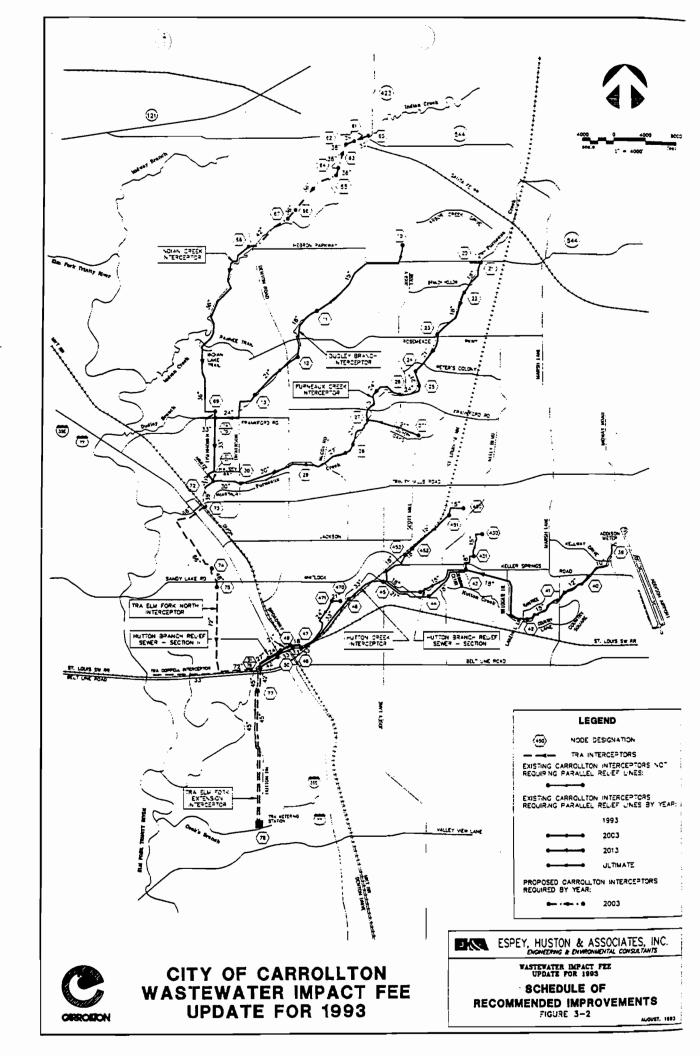

on's needs. However, except in the recently completed 33-inch line, there is very little capacity available to provide for Addison's long term needs.

Analysis of Tables 5 and 5A indicates that Addison's flow will advance the schedule for construction of relief lines from 1 to 9 years. However, for the 18-inch segment from node 42 to 43, the line is adequate for Carrollton's flow. It would not have to be improved except to handle Addison's flow. Consequently, based on this analysis, there are three scenarios under which Addision may need to participate in cost:

- 1. When improvements are constructed earlier than otherwise required.
- 2. When the size of the line is increased to handle Addison's flow.
- 3. When the need for the improvement is solely to accommodate Addison's requirements.





#### RESOLUTION NO. R93-111

A RESOLUTION BY THE CITY COUNCIL OF THE TOWN OF ADDISON, TEXAS, APPROVING AN INTERLOCAL AGREEMENT WITH THE CITY OF CARROLLTON TO METER SEWER FLOWS INTO THE CARROLLTON SANITARY SEWER SYSTEM.

WHEREAS, the Town of Addison has requested, and the City of Carrollton has agreed, to provide a study of actual wastewater flows from Addison into the Hutton Branch Sanitary Sewer System in the City of Carrollton and determine the effects of these actual flows on the existing system; and

WHEREAS, the Interlocal Cooperation Act, Article 4413 (32c) Vernon's Annotated Civil Statutes, provides authorization for any local government to contract with one or more local governments to perform governmental functions and services under the terms of the Act; and

WHEREAS, an agre