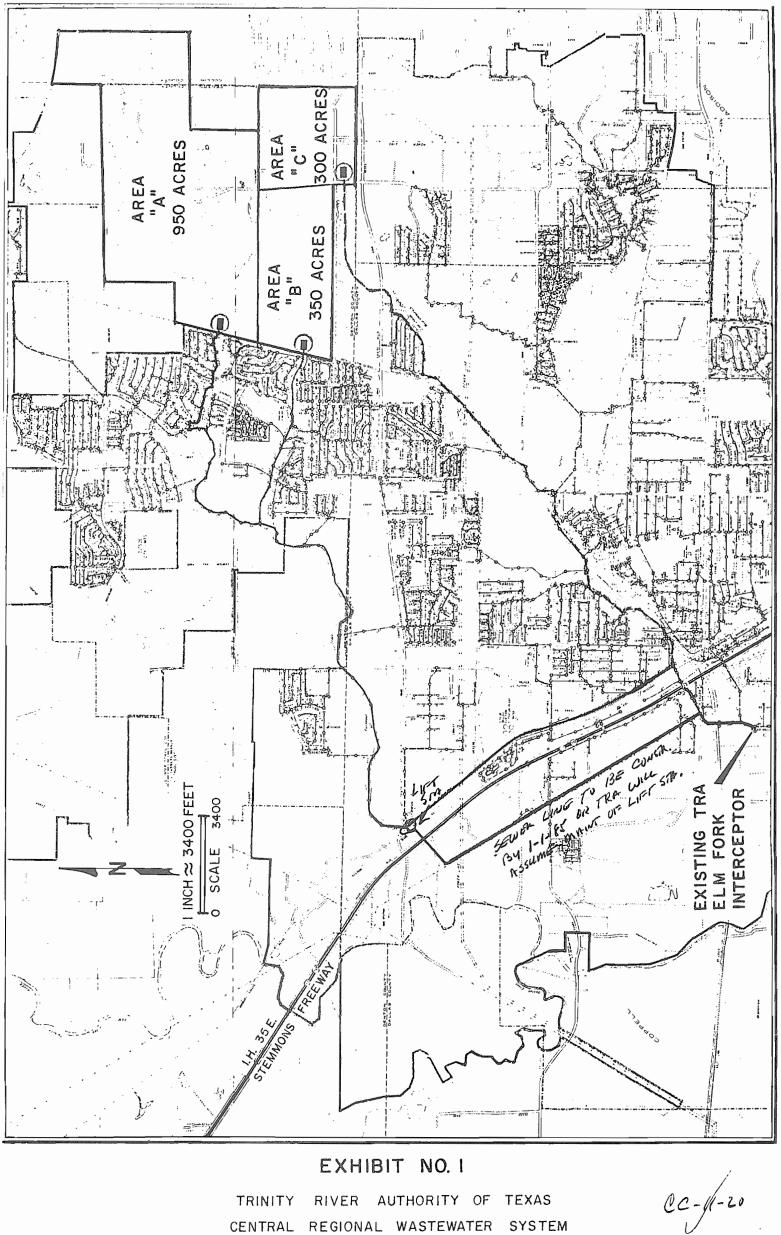

relief interceptor, all monies previously paid by Dallas and credited to Carrollton to transport wastewater through the Hutton Branch Interceptor as measured by Metering Station C shall be credited to Dallas against the cost of such oversizing.

15. This contract, even if executed, shall have no force and affect and shall be null and void unless and until the proposed contract between the City of Dallas and the Authority attached hereto as Exhibit 3 is executed.

16. The term of this contract is the same as the term of the Carrollton-Authority contract of October 10, 1973.

-7-

Executed in multiple originals this the  $\underline{476}$  day of Dec , 19 78

~

ATTEST: mes

ATTEST:

L CLONIS LUALLEN, CITY MANAGER CITY OF CARROLLTON

DAVID H. BRUNE, GENERAL MANAGER TRINITY RIVER AUTHORITY



TRINITY RIVER AUTHORITY OF TEXAS CENTRAL REGIONAL WASTEWATER SYSTEM MAP OF FACILITIES FOR SERVICE TO RENNER AREA OF DALLAS

NOVEMBER 1978

TRINITY RIVER AUTHORITY OF TEXAS

CENTRAL REGIONAL WASTEWATER SYSTEM

# RENNER AREA OF DALLAS







| THE STA | TE OF  | TEXAS | S | CITY  | $\mathbf{OF}$ | DALLAS | 5         |
|---------|--------|-------|---|-------|---------------|--------|-----------|
|         |        |       | S | TRIN  | ΓTΥ           | RIVER  | AUTHORITY |
| COUNTY  | OF TAP | RRANT | S | CONTI | RACI          | ľ      |           |

WHEREAS, the City of Dallas, Texas, hereinafter called Dallas, desires to provide sewer service to an area of Dallas of approximately 1600 acres located in Denton and Collin Counties, known as the Renner Area; and,

WHEREAS, the Trinity River Au