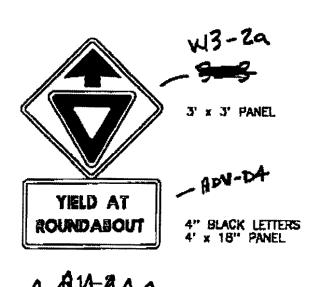

| 0        | 60       |         |
|          |                                  |      |          |          |         |
| 201      | BRICK PAVER SIDEWALK             | SF   | 59,725   | 64,109   | 7.34    |
| 708      | 10E6 DUCTBANK                    | LF   | 120      | 145      | 20.83   |
| 709      | 10E6 DUCTBANK BY BORE            | Ē    | 95       | 70       | -25.32  |
| =        |                                  |      |          |          | =       |

4" WHITE LETTERS - NORTH

5" U.C. WHITE LETTERS 4" L.C. WHITE LETTERS ON GREEN BACKGROUND 5' x 2' PANEL

ST-1

4" WHITE LETTERS-SOUTH

5" U.C. WHITE LETTERS 4" LC. WHITE LETTERS ON GREEN BACKGROUND 5' x 2' PANEL

ST-2

4" WHITE LETTERS WEST

5" U.C. WHITE LETTERS 4" L.C. WHITE LETTERS ON GREEN BACKGROUND 5' x 2' PANEL

ST-3





6" U.C. WHITE LETTERS
4-1/2" L.C. WHITE LETTERS
5" U.C. WHITE LETTERS (DIRECTION)
ON GREEN BACKGROUND
8" X 7" PANEL

#### ADV-D1



6" U.C. WHITE LETTERS
4-1/2" L.C. WHITE LETTERS
5" U.C. WHITE LETTERS (DIRECTION)
ON GREEN BACKGROUND
8' X 7' PANEL

### ADV-D2



8" U.C. WHITE LETTERS
4-1/2" L.C. WHITE LETTERS
5" U.C. WHITE LETTERS (DIRECTION)
ON GREEN BACKGROUND
8" X 6" PANEL

ADV-D3





### 42" BORE SPACER

### **SECTION**

T. U. Electric

### STREET LIGHT FOUNDATION 22' & 27' ROUND STEEL POLE



#### NOTES:

- L CONCRETE TO SE MANAGES

  JODO PSE AF 25 CATS, IS SACER

  MARMAN ACCREGATE, 3/4", TOP OF

  FOUNDATION TO SE INCINCLED TO

  A FLAT AND LEVEL, SURFACE,

  ANDO EXCESSIVE TRONCLING,

  CONCRETE TO SET A MANAGES

  OF 72 MOURS SEFURE POLE

  WEFALLATION.
- 2. Mean woods are f