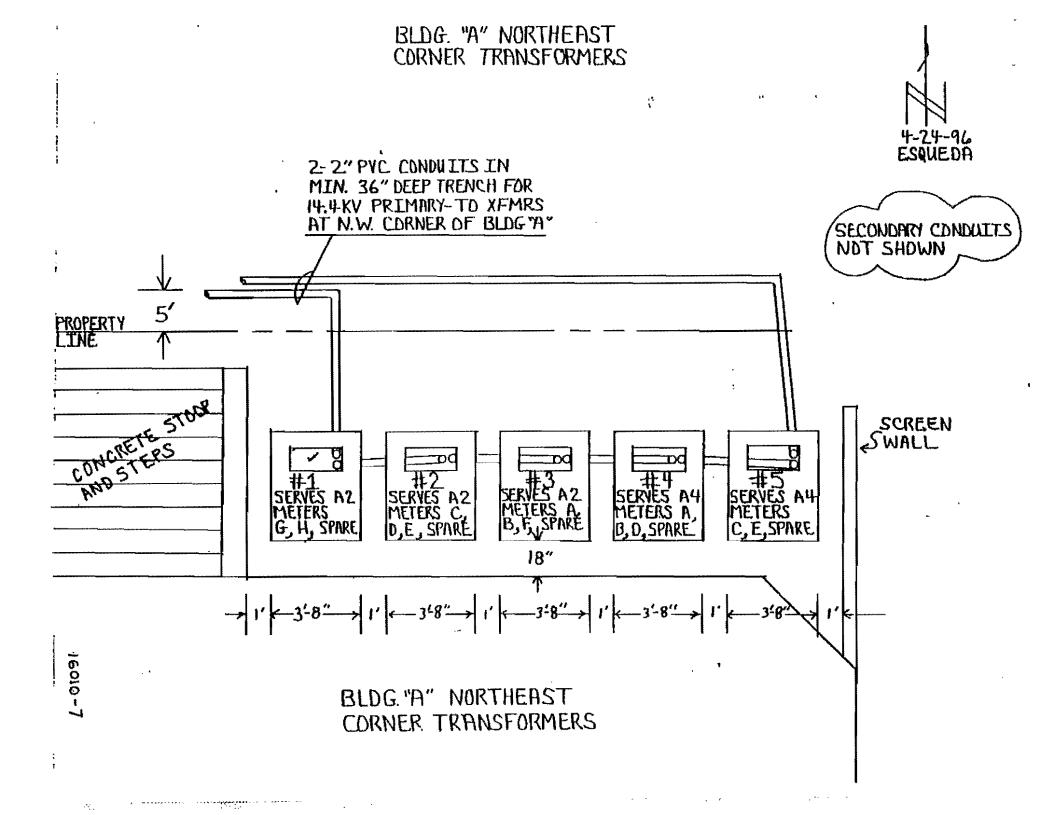

resentative. Furnish all instruments, wiring, equipment and personnel required for conducting tests. Demonstrate that the equipment operates in accordance with requirements of the drawings and specifications.
- B. Test Dates. Schedule final acceptance tests sufficiently in advance of the contract date to permit completion of any necessary adjustment or alterations within the number of days allotted for completion of the contract.
- C. Retests. Conduct retests as directed by the Owner's representative of such time duration as may be necessary to assure proper functioning of adjusted or altered parts or items of equipment. Any resultant delay as a result of such necessary retests does not relieve the Contractor of his responsibility under this contract.

FOR END OF SECTION SEE PAGE 16010-9



# BLDG "B" S.W. SIDE TRANSFORMERS

SP=3"SPARE CONDUIT





# BLDG. "C" TRANSFORMERS PRIMARY CONDUIT LAYOUT,



# SECTION 16110 - RACEWAYS

# PART 1 - GENERAL

# 1.1 SUMMARY

...

A. This section specifies the furnishing and installation of electrical raceway systems.

# 1.2 REFERENCE STANDARDS

- A. ANSI C80.1 Rigid Steel Conduit Zinc-Coated.
- B. ANSI C80.3 Electrical Metallic Tubing Zinc-Coated.
- NEMA FB1 Fittings, Cast Metal Boxes, and Conduit Bodies for Conduit and Cable Assemblies
- D. NEMA TC 2 Electrical Plastic Tubing (EPT) and Conduit (EPC-40 and EPC-80).
- E. NEMA TC 3 PVC Fittings for use with Rigid PVC Conduit and Tubing
- F. UL 6 Rigid Metal Conduit.
- G. UL 360 Liquid-tight Flexible Steel Conduit.
- H. UL 467 Electrical Grounding and Bonding Equipment.
- I. UL 651 Schedule