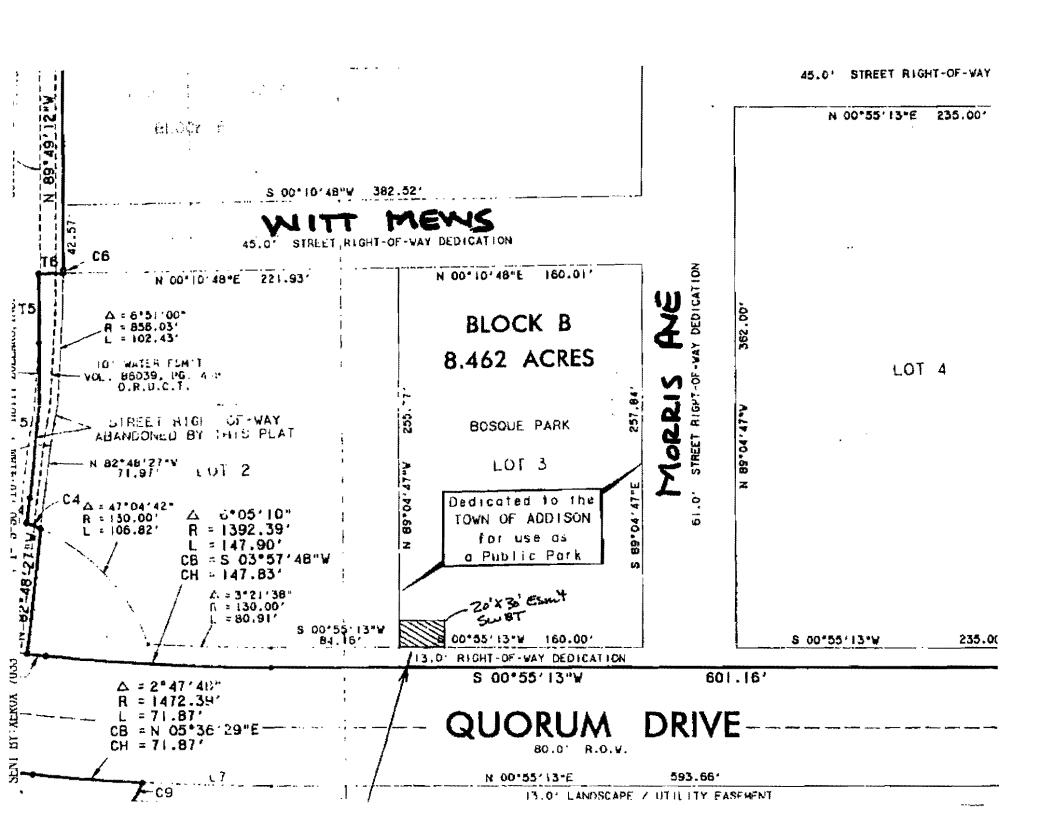

o. 01-1822-04

Dear Mr. Meyers:

This is relative to our telephone conversation reguarding easements Southwestern Bell Telephone Company will need for telephone equipment to serve this area.

Herewith is a copy of the Preliminary Plat of the referenced project on which I have sketched proposed easement locations. The sites can be moved and sizes can be modifided when I know the ultimate telephone requirements. Please advise me if the proposed easements are acceptable or let me know where space would be better suited for easement sites.

I T & CA LTAIL + STREE + STATES AND FOR STREET

If you have any questions please call me at 214-234-7084.

Sincerely,

Dan Shipp

Manager-Engineering Design

275 N. Greenville Avenue 2nd Floor Richardson, Texas 75081

C.TVIII.D

JAN 0 5 1996 Huitt-Zollars





January 11, 1996

Mr. John R. Baumgartner, P.E. Director of Public Works
Town of Addison
16801 Westgrove Drive
Addison, Texas 75001

Re: Addison Circle Apartments - Phase I Huitt-Zollars Project No. 01-1932-01

Dear John:

We are transmitting herewith for your approval five signed and sealed sets of construction plans for the Addison Circle Apartments - Phase I private development which address your review comments dated January 3, 1996. Your comments are listed below in italics and the action we have taken is noted.

General:

1. Provide plans prepared by a Texas Registered Professional Engineer.

Done.

# 2. Plat:

A. Provide for separate instrument dedication of easement on property owned by others. Submit formal request for easement on property owned by the Town of Addison.

Separa