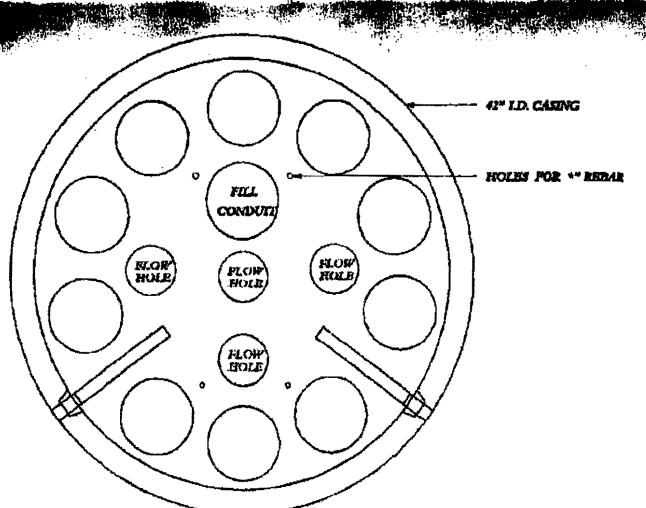

|                                  |      |          |          | =       |

4" WHITE LETTERS - NORTH

5" U.C. WHITE LETTERS 4" L.C. WHITE LETTERS ON GREEN BACKGROUND 5' x 2' PANEL

ST-1

4" WHITE LETTERS-SOUTH

5" U.C. WHITE LETTERS 4" LC. WHITE LETTERS ON GREEN BACKGROUND 5' x 2' PANEL

ST-2

4" WHITE LETTERS WEST

5" U.C. WHITE LETTERS 4" L.C. WHITE LETTERS ON GREEN BACKGROUND 5' x 2' PANEL

ST-3





6" U.C. WHITE LETTERS
4-1/2" L.C. WHITE LETTERS
5" U.C. WHITE LETTERS (DIRECTION)
ON GREEN BACKGROUND
8" X 7" PANEL

#### ADV-D1



6" U.C. WHITE LETTERS
4-1/2" L.C. WHITE LETTERS
5" U.C. WHITE LETTERS (DIRECTION)
ON GREEN BACKGROUND
8' X 7' PANEL

### ADV-D2



8" U.C. WHITE LETTERS
4-1/2" L.C. WHITE LETTERS
5" U.C. WHITE LETTERS (DIRECTION)
ON GREEN BACKGROUND
8" X 6" PANEL

ADV-D3





### 42" BORE SPACER

### **SECTION**

T. U. Electric

### STREET LIGHT FOUNDATION 22' & 27' ROUND STEEL POLE



#### NOTES:

- L CONCRETE TO SE MANAGES

  JODO PSE AF 25 CATS, IS SACER

  MARMAN ACCREGATE, 3/4", TOP OF

  FOUNDATION TO SE INCINCLED TO

  A FLAT AND LEVEL, SURFACE,

  ANDO EXCESSIVE TRONCLING,

  CONCRETE TO SET A MANAGES

  OF 72 MOURS SEFURE POLE

  WEFALLATION.
- 2. Mean woods are fed alcamic maria for of concacte form and are repeated of approximate emissions to bottom is foodsign.
- 1. MCMM 2017 TO 25 SUPPLED WIN POLE, USE TEMPLEE FUNDAMED 27 POLE MANUFACTURED FOR MINIMAG AND MINIMAGES,
- 4. CONCRETE FORM ON SOMETIME 70 EXTEND TO SOFTOM OF INCHES.
- 5. MONOE ZATINGTAR FOR COMMECTION OF CHOICE AND THE TO POLE.
- E a COOLAND MULTE DV & SCHOOLAND OF LET OF BANK IN \$7 C