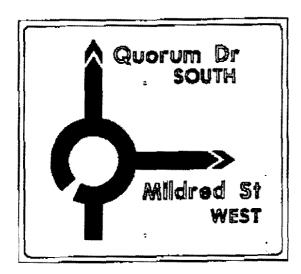

| BRICK PAVER SIDEWALK             | SF   | 59,725   | 64,109   | 7.34    |
| 708      | 10E6 DUCTBANK                    | LF   | 120      | 145      | 20.83   |
| 709      | 10E6 DUCTBANK BY BORE            | Ē    | 95       | 70       | -25.32  |
| =        |                                  |      |          |          | =       |

4" WHITE LETTERS - NORTH

5" U.C. WHITE LETTERS 4" L.C. WHITE LETTERS ON GREEN BACKGROUND 5' x 2' PANEL

ST-1

4" WHITE LETTERS-SOUTH

5" U.C. WHITE LETTERS 4" LC. WHITE LETTERS ON GREEN BACKGROUND 5' x 2' PANEL

ST-2

4" WHITE LETTERS WEST

5" U.C. WHITE LETTERS 4" L.C. WHITE LETTERS ON GREEN BACKGROUND 5' x 2' PANEL

ST-3





6" U.C. WHITE LETTERS
4-1/2" L.C. WHITE LETTERS
5" U.C. WHITE LETTERS (DIRECTION)
ON GREEN BACKGROUND
8" X 7" PANEL

#### ADV-D1



6" U.C. WHITE LETTERS
4-1/2" L.C. WHITE LETTERS
5" U.C. WHITE LETTERS (DIRECTION)
ON GREEN BACKGROUND
8' X 7' PANEL

### ADV-D2



8" U.C. WHITE LETTERS
4-1/2" L.C. WHITE LETTERS
5" U.C. WHITE LETTERS (DIRECTION)
ON GREEN BACKGROUND
8" X 6" PANEL

ADV-D3





### 42" BORE SPACER

### **SECTION**

T. U. Electric

### STREET LIGHT FOUNDATION 22' & 27' ROUND STEEL POLE



#### NOTES:

- L CONCRETE TO SE MANAGES

  JODO PSE AF 25 CATS, IS SACER

  MARMAN ACCREGATE, 3/4", TOP OF

  FOUNDATION TO SE INCINCLED TO

  A FLAT AND LEVEL, SURFACE,

  ANDO EXCESSIVE TRONCLING,

  CONCRETE TO SET A MANAGES

  OF 72 MOURS SEFURE POLE

  WEFALLATION.
- 2. Mean woods are fed alcamic maria for of concacte form and are repeated of approximate emissions to bottom is foodsign.
- 1. MCMM 2017 TO 25 SUPPLED WI