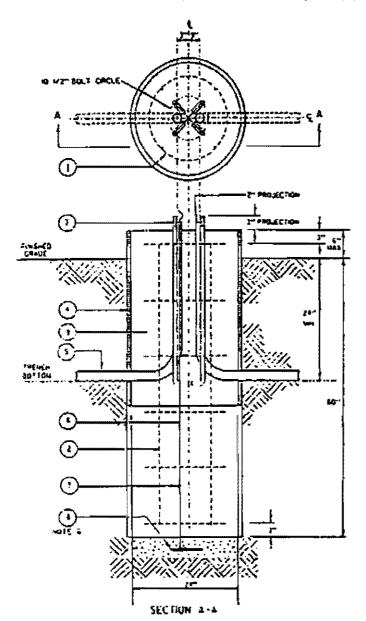

WHITE LETTERS 4" L.C. WHITE LETTERS ON GREEN BACKGROUND 5' x 2' PANEL

ST-1

4" WHITE LETTERS-SOUTH

5" U.C. WHITE LETTERS 4" LC. WHITE LETTERS ON GREEN BACKGROUND 5' x 2' PANEL

ST-2

4" WHITE LETTERS WEST

5" U.C. WHITE LETTERS 4" L.C. WHITE LETTERS ON GREEN BACKGROUND 5' x 2' PANEL

ST-3





6" U.C. WHITE LETTERS
4-1/2" L.C. WHITE LETTERS
5" U.C. WHITE LETTERS (DIRECTION)
ON GREEN BACKGROUND
8" X 7" PANEL

#### ADV-D1



6" U.C. WHITE LETTERS
4-1/2" L.C. WHITE LETTERS
5" U.C. WHITE LETTERS (DIRECTION)
ON GREEN BACKGROUND
8' X 7' PANEL

### ADV-D2



8" U.C. WHITE LETTERS
4-1/2" L.C. WHITE LETTERS
5" U.C. WHITE LETTERS (DIRECTION)
ON GREEN BACKGROUND
8" X 6" PANEL

ADV-D3





### 42" BORE SPACER

### **SECTION**

T. U. Electric

### STREET LIGHT FOUNDATION 22' & 27' ROUND STEEL POLE



#### NOTES:

- L CONCRETE TO SE MANAGES

  JODO PSE AF 25 CATS, IS SACER

  MARMAN ACCREGATE, 3/4", TOP OF

  FOUNDATION TO SE INCINCLED TO

  A FLAT AND LEVEL, SURFACE,

  ANDO EXCESSIVE TRONCLING,

  CONCRETE TO SET A MANAGES

  OF 72 MOURS SEFURE POLE

  WEFALLATION.
- 2. Mean woods are fed alcamic maria for of concacte form and are repeated of approximate emissions to bottom is foodsign.
- 1. MCMM 2017 TO 25 SUPPLED WIN POLE, USE TEMPLEE FUNDAMED 27 POLE MANUFACTURED FOR MINIMAG AND MINIMAGES,
- 4. CONCRETE FORM ON SOMETIME 70 EXTEND TO SOFTOM OF INCHES.
- 5. MONOE ZATINGTAR FOR COMMECTION OF CHOICE AND THE TO POLE.
- E a COOLAND MULTE DV & SCHOOLAND OF LET OF BANK IN \$7 CLL AND TO BE ACCOUNT BOTTON OF MILE AND CONSUMES A THINK TO DOME.

| טג     | ITEM | DESCRIPTION