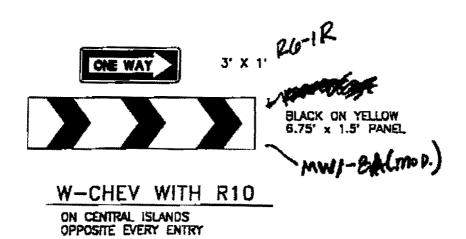

|                                  |      |          |          | =       |

4" WHITE LETTERS - NORTH

5" U.C. WHITE LETTERS 4" L.C. WHITE LETTERS ON GREEN BACKGROUND 5' x 2' PANEL

ST-1

4" WHITE LETTERS-SOUTH

5" U.C. WHITE LETTERS 4" LC. WHITE LETTERS ON GREEN BACKGROUND 5' x 2' PANEL

ST-2

4" WHITE LETTERS WEST

5" U.C. WHITE LETTERS 4" L.C. WHITE LETTERS ON GREEN BACKGROUND 5' x 2' PANEL

ST-3





6" U.C. WHITE LETTERS
4-1/2" L.C. WHITE LETTERS
5" U.C. WHITE LETTERS (DIRECTION)
ON GREEN BACKGROUND
8" X 7" PANEL

#### ADV-D1



6" U.C. WHITE LETTERS
4-1/2" L.C. WHITE LETTERS
5" U.C. WHITE LETTERS (DIRECTION)
ON GREEN BACKGROUND
8' X 7' PANEL

### ADV-D2



8" U.C. WHITE LETTERS
4-1/2" L.C. WHITE LETTERS
5" U.C. WHITE LETTERS (DIRECTION)
ON GREEN BACKGROUND
8" X 6" PANEL

ADV-D3





### 42" BORE SPACER

### **SECTION**

T. U. Electric

### STREET LIGHT FOUNDATION 22' & 27' ROUND STEEL POLE



#### NOTES:

- L CONCRETE TO SE MANAGES

  JODO PSE AF 25 CATS, IS SACER

  MARMAN ACCREGATE, 3/4", TOP OF

  FOUNDATION TO SE INCINCLED TO

  A FLAT AND LEVEL, SURFACE,

  ANDO EXCESSIVE TRONCLING,

  CONCRETE TO SET A MANAGES

  OF 72 MOURS SEFURE POLE

  WEFALLATION.
- 2. Mean woods are fed alcamic maria for of concacte form and are repeated of approximate emissions to bottom is foodsign.
- 1. MCMM 2017 TO 25 SUPPLED WIN POLE, USE TEMPLEE FUNDAMED 27 POLE MANUFACTURED FOR MINIMAG AND MINIMAGES,
- 4. CONCRETE FORM ON SOMETIME 70 EXTEND TO SOFTOM OF INCHES.
- 5. MONOE ZATINGTAR FOR COMMECTION OF CHOICE AND THE TO POLE.
- E a COOLAND MULTE DV & SCHOOLAND OF LET OF BANK IN \$7