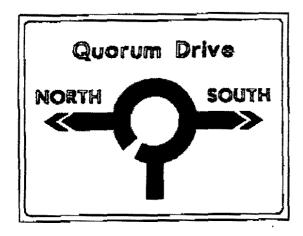

120      | 145      | 20.83   |
| 709      | 10E6 DUCTBANK BY BORE            | Ē    | 95       | 70       | -25.32  |
| =        |                                  |      |          |          | =       |

4" WHITE LETTERS - NORTH

5" U.C. WHITE LETTERS 4" L.C. WHITE LETTERS ON GREEN BACKGROUND 5' x 2' PANEL

ST-1

4" WHITE LETTERS-SOUTH

5" U.C. WHITE LETTERS 4" LC. WHITE LETTERS ON GREEN BACKGROUND 5' x 2' PANEL

ST-2

4" WHITE LETTERS WEST

5" U.C. WHITE LETTERS 4" L.C. WHITE LETTERS ON GREEN BACKGROUND 5' x 2' PANEL

ST-3





6" U.C. WHITE LETTERS
4-1/2" L.C. WHITE LETTERS
5" U.C. WHITE LETTERS (DIRECTION)
ON GREEN BACKGROUND
8" X 7" PANEL

#### ADV-D1



6" U.C. WHITE LETTERS
4-1/2" L.C. WHITE LETTERS
5" U.C. WHITE LETTERS (DIRECTION)
ON GREEN BACKGROUND
8' X 7' PANEL

### ADV-D2



8" U.C. WHITE LETTERS
4-1/2" L.C. WHITE LETTERS
5" U.C. WHITE LETTERS (DIRECTION)
ON GREEN BACKGROUND
8" X 6" PANEL

ADV-D3





### 42" BORE SPACER

### **SECTION**

T. U. Electric

### STREET LIGHT FOUNDATION 22' & 27' ROUND STEEL POLE



#### NOTES:

- L CONCRETE TO SE MANAGES

  JODO PSE AF 25 CATS, IS SACER

  MARMAN ACCREGATE, 3/4", TOP OF

  FOUNDATION TO SE INCINCLED TO

  A FLAT AND LEVEL, SURFACE,

  ANDO EXCESSIVE TRONCLING,

  CONCRETE TO SET A MANAGES

  OF 72 MOURS SEFURE POLE

  WEFALLATION.
- 2. Mean woods are fed alcamic maria for of concacte form and are repeated of approximate emissions to bottom is foodsign.
- 1. MCMM 2017 TO 25 SUPPLED WIN POLE, USE TEMPLEE FUNDAMED 27 POLE MANUFACTURED FOR MINIMAG AND MINIMAGES,
- 4. CONCRETE FORM ON SOMETIME 70 EXTEND TO SOFTOM OF