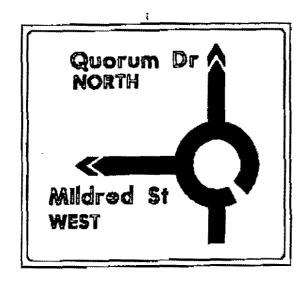

| 0        | 60       |         |
|          |                                  |      |          |          |         |
| 201      | BRICK PAVER SIDEWALK             | SF   | 59,725   | 64,109   | 7.34    |
| 708      | 10E6 DUCTBANK                    | LF   | 120      | 145      | 20.83   |
| 709      | 10E6 DUCTBANK BY BORE            | Ē    | 95       | 70       | -25.32  |
| =        |                                  |      |          |          | =       |

4" WHITE LETTERS - NORTH

5" U.C. WHITE LETTERS 4" L.C. WHITE LETTERS ON GREEN BACKGROUND 5' x 2' PANEL

ST-1

4" WHITE LETTERS-SOUTH

5" U.C. WHITE LETTERS 4" LC. WHITE LETTERS ON GREEN BACKGROUND 5' x 2' PANEL

ST-2

4" WHITE LETTERS WEST

5" U.C. WHITE LETTERS 4" L.C. WHITE LETTERS ON GREEN BACKGROUND 5' x 2' PANEL

ST-3





6" U.C. WHITE LETTERS
4-1/2" L.C. WHITE LETTERS
5" U.C. WHITE LETTERS (DIRECTION)
ON GREEN BACKGROUND
8" X 7" PANEL

#### ADV-D1



6" U.C. WHITE LETTERS
4-1/2" L.C. WHITE LETTERS
5" U.C. WHITE LETTERS (DIRECTION)
ON GREEN BACKGROUND
8' X 7' PANEL

### ADV-D2



8" U.C. WHITE LETTERS
4-1/2" L.C. WHITE LETTERS
5" U.C. WHITE LETTERS (DIRECTION)
ON GREEN BACKGROUND
8" X 6" PANEL

ADV-D3





### 42" BORE SPACER

### **SECTION**

T. U. Electric

### STREET LIGHT FOUNDATION 22' & 27' ROUND STEEL POLE



#### NOTES:

- L CONCRETE TO SE MANAGES

  JODO PSE AF 25 CATS, IS SACER

  MARMAN ACCREGATE, 3/4", TOP OF

  FOUNDATION TO SE INCINCLED TO

  A FLAT AND LEVEL, SURFACE,

  ANDO EXCESSIVE TRONCLING,

  CONCRETE TO SET A MANAGES

  OF 72 MOURS SEFURE POLE

  WEFALLATION.
- 2. Mean woods are fed