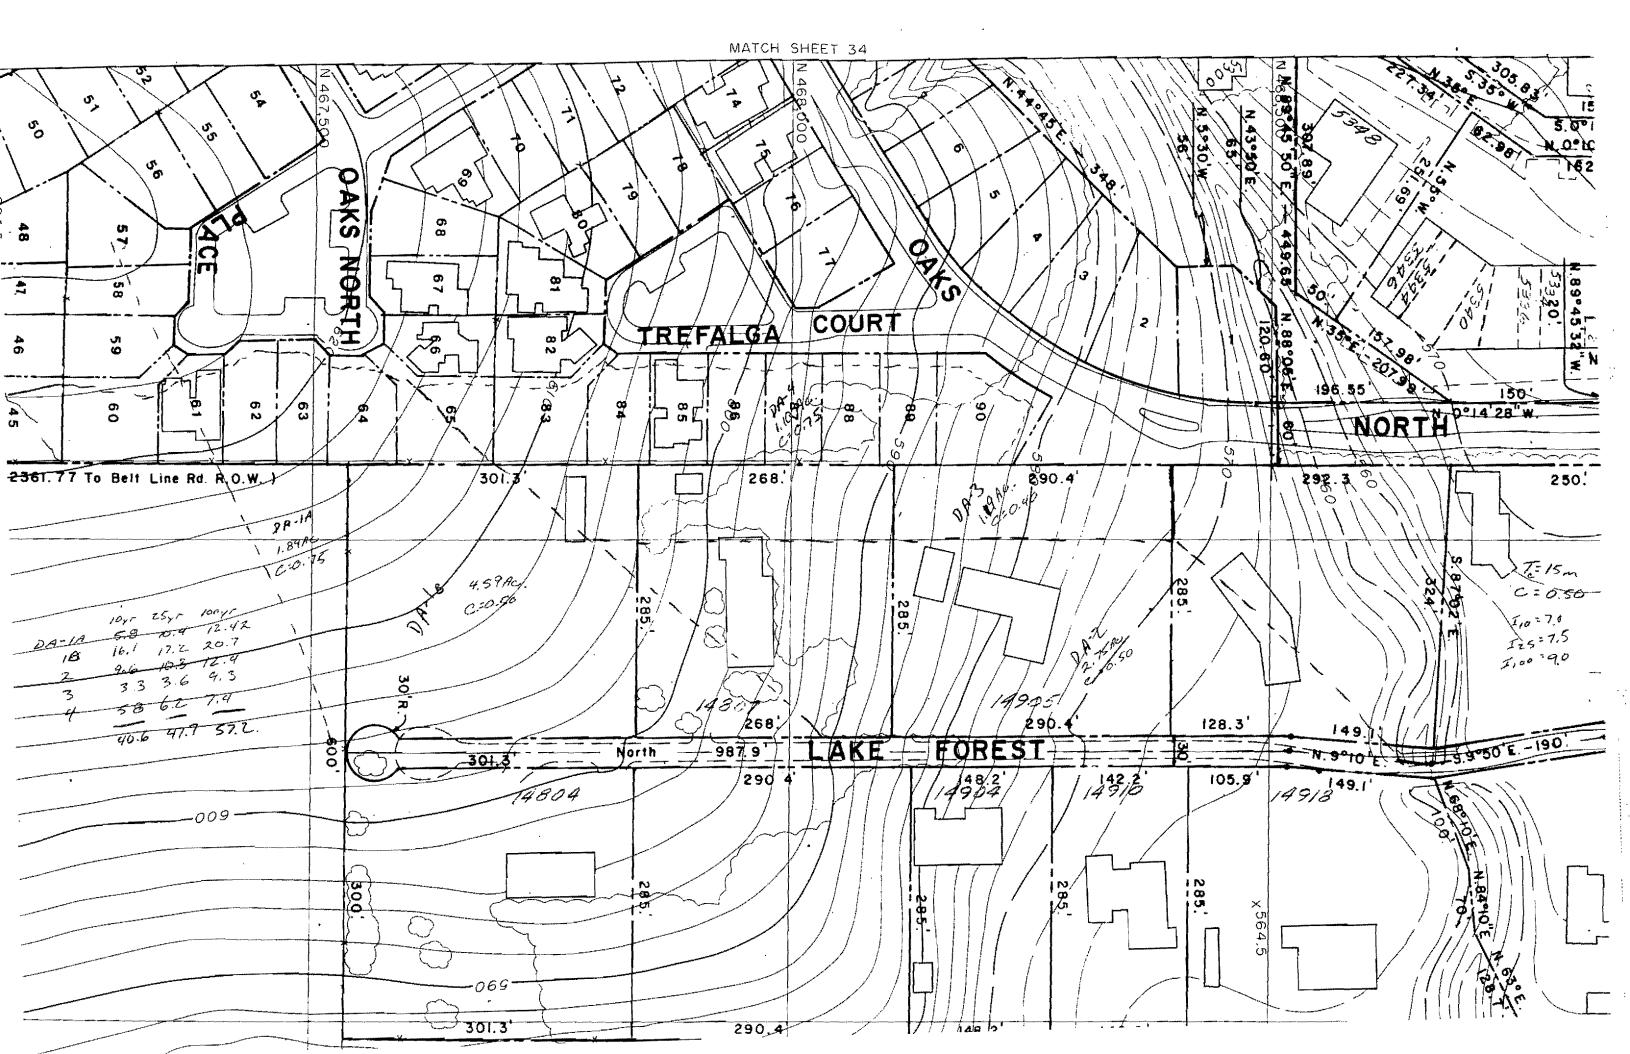

1997 Lake Forest Drive • ; ; -. . . . . . . 

- -

**.** . . .

:

Site Lake forest Drive

#### JULY 1, 1991

1. Mr. and Mrs. Bond of 14804 Lake Forest Drive have indicated that the new homes constructed at 14801 and 14805 Lake Forest Drive have adversely changed the characteristics of the drainage. Specifically the home at 14801 filled in a drainage swale causing sprinkler water and runoff water to flow across the street, down their driveway and pond in front of their residence. .

÷

- 2. The Bond's have provided pictures that illustrate a swale existed at 14805 Lake Forest Drive however, the pictures do not show the conditions at 14801 Lake Forest Drive.
- 3. The home at 14805 maintained a swale along the street to direct runoff to the north.
- 4. The walls constructed at 14801 and 14805 (along the west property line) have diverted runoff from Oaks North to the north away from Lake Forest Drive. However, this causes a different problem for the residents along the west side of Lake Forest Drive.
- 5. Lake Forest Drive is not a traditional street and is not constructed to Addison standards. The street does not have the capacity to convey the stormwater runoff generated from the area draining to the street. This causes runoff water to flow through the lots at 14910, 14918 and 14804 during moderate rainfall events.
- 6. The grading around the Bond's home is marginal because it depends on a 2-inch pipe (approximate) to drain the water from the front of the home to the back.
- 7. As Lake Forest and Bellbrook Estates continue to develop, the drainage problems associated with the developments will continue to grow as homebuilders and homeowners modify the characteristics (ie. increase runoff and change flow patterns) of stormwater flowing across their property.
- 8. The Town does not have any irrefutable evidence to support the Bonds's claim and request the homeowner at 14801 to construct a swale and divert the runoff toward the north. I have talked with the neighbors and reviewed the city's topographic maps in an attempt to justify any modification of the drainage as constructed.