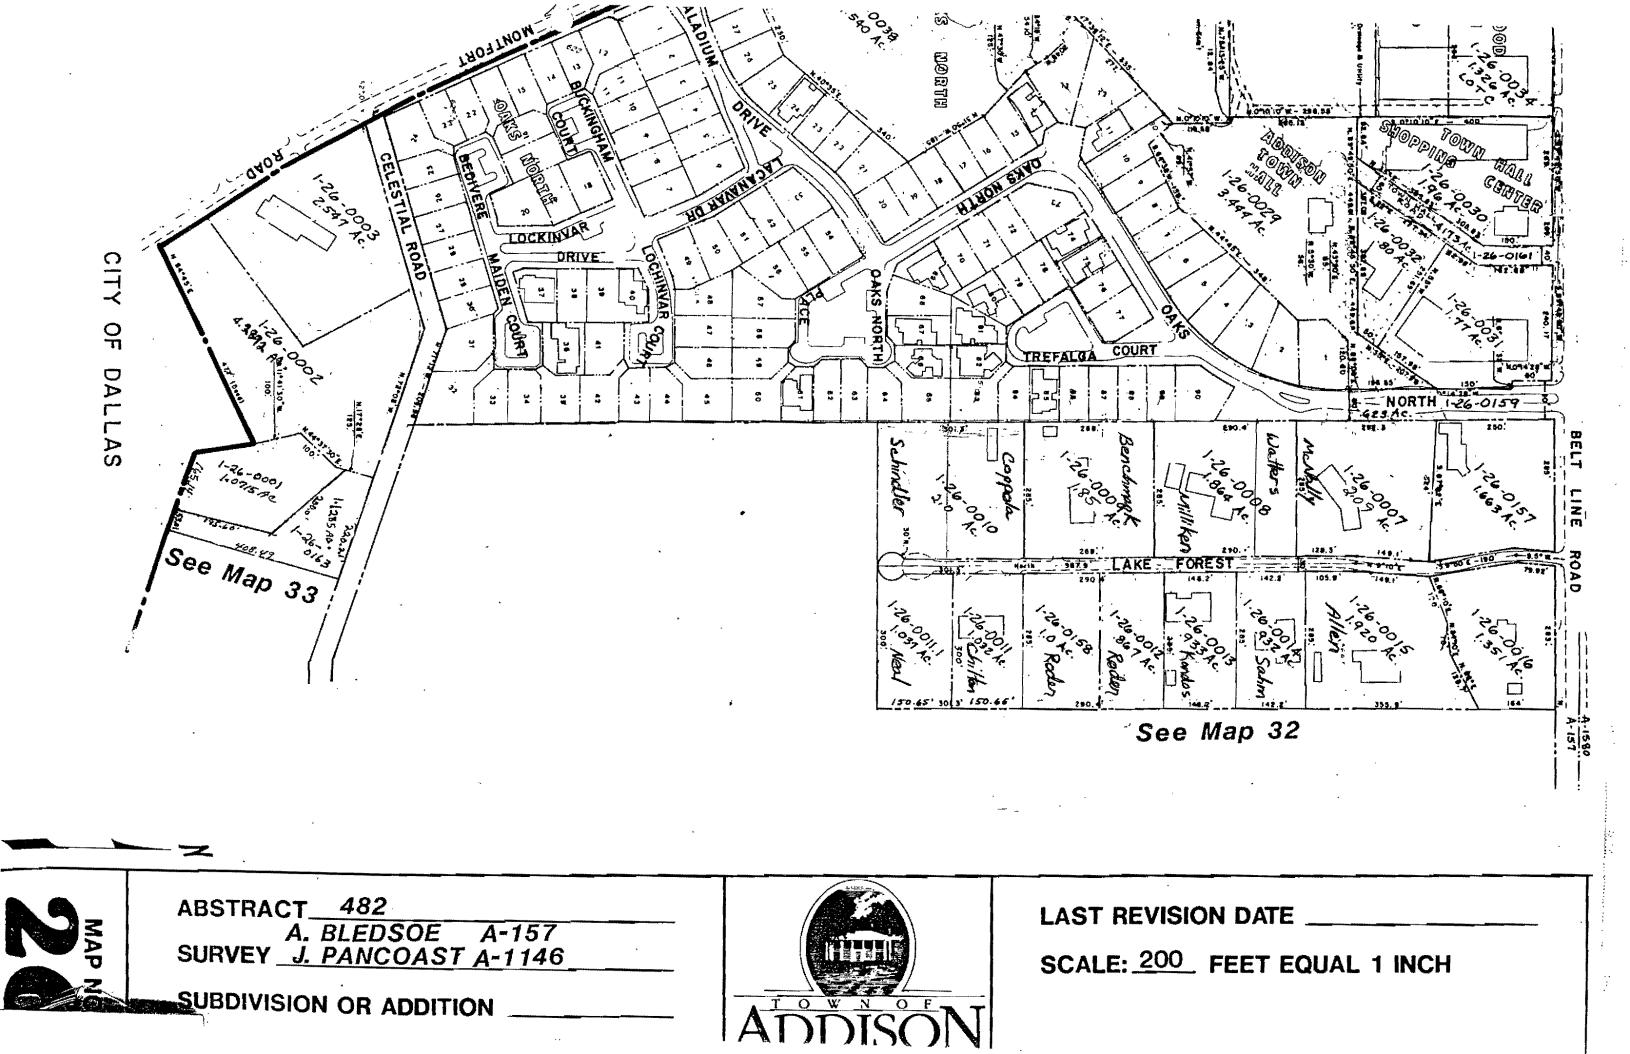

I will be happy to visit with you further, once you have determined the desires of the neighborhood.

Sincerely,

Ron Whitehead

Ron Whitehead City Manager

RW:mc

Enclosures (3)

WILLIAM O NEAL 14800 LAKE FOREST DR ADDISON, TX 75240-7615 . DAVID SCHINCLER 14801 LAKE FOREST OR ADDISON, TX 75240-7615 JOHN CHILTON 14804 LAKE FOREST DR ADDISON, TX 75240-7616 WILLIAM J COPPOLA 14805 LAKE FOREST DR ADDISCN, TX 75240-7615 DESBIE MYERS ; 14307 LAKE FOREST DR ADDISON, TX 75240-7615 RICHARD RODER 14888 LAKE FOREST DR ADDISON, TX 75240-7515 GEORGE P KONDOS 14904 LAKE FOREST DR ADDISON, TX 75240-4618 CARL MILLIKEN 14905 LAKE FOREST DR ADDISON, TX 75240-7617 -VICTOR A SAHM JR 14910 LAKE FOREST DR ADDISON, TX 75240-7618 • LAWRENCE B MCNALLY 14917 LAKE FOREST DR ADDISON, TX 75240-7617 J C ALLEN 14918 LAKE FOREST DR ADDISON, TX 75240-7618

# LIST OF PROPERTY OWNERS AND COST ESTIMATE FOR RECONSTRUCTING LAKE FOREST DRIVE NOVEMBER 15, 1995

:

.

\*\*\*\*\*

| PRO                        | PERTY OWNER            | FRONTAGE | ESTIMATED PRORATED COST |
|----------------------------|------------------------|----------|-------------------------|
| *                          | Allen                  | 220      | 18,700                  |
|                            | Benchmark<br>Bank      | 268      | 22,780                  |
|                            | Chilton                | 150      | 12,750                  |
|                            | Cappola                | 150      | 12,750                  |
|                            | Kondos                 | 148      | 12,580                  |
| * 、                        | McNally                | 242      | 20,570                  |
|                            | Milliken               | 190      | 16,150                  |
| ×                          | Neal                   | 100      | 8,500                   |
|                            | Roder                  | 290      | 24,650                  |
|                            | Sahm                   | 142      | 12,070                  |
| *                          | Schindler              | 100      | 8,500                   |
|                            | Watters                | 100      | 8,500                   |
| SUBTOTAL 2100<br>RESIDENTS |                        | 2100     | 178,500                 |
| SUBTOTAL<br>TOWN           |                        |          | 89,250                  |
| TOTAL                      |                        |          | 267,750 **              |
| *                          | Estimate of frontage l | length.  |                         |