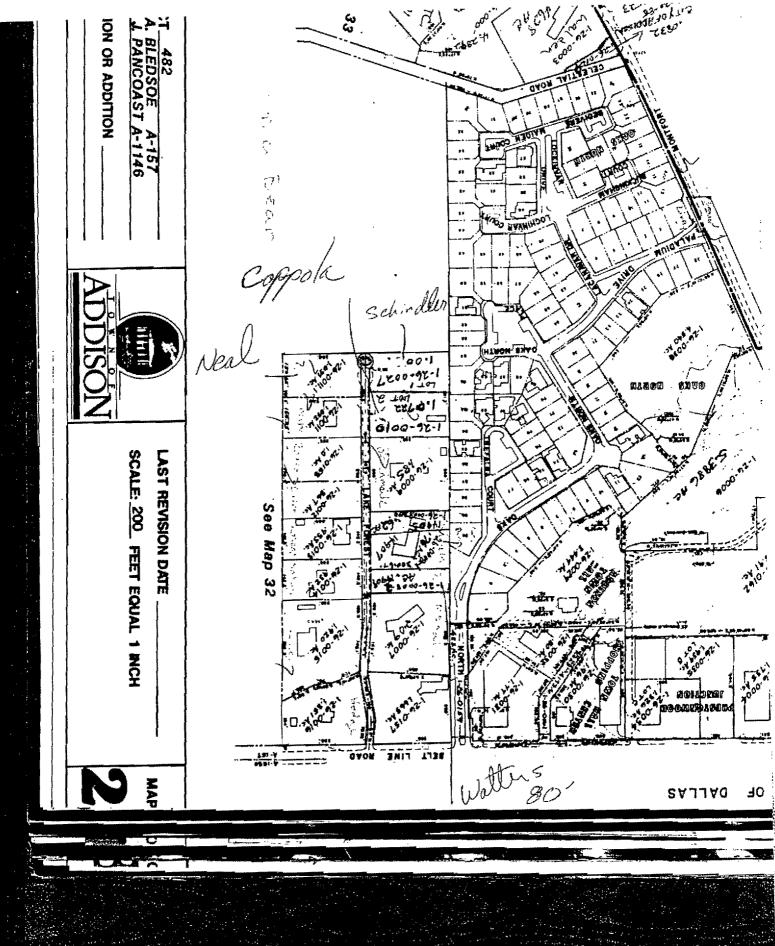

f Cain (7) 204-5305

17400 Dallas Parkway • Suite 200 • Dallas, Texas 75287 (214) 380-9110 • Fax (214) 380-9113

Suzance Voice 246-0771 733-1007 )1. in 0

Fire From Lake Gorest -Drainage Cales 6-541 Q- 1.49 AR243 S1/2 Asphalt n=0.02 -<del>\*</del>--/3 ! -----1-3- --Ideal street \*\*\* A= (2)(3.25) = 6.5 St2. Q: 187.405 12 1 wp= 27 ft  $R = \frac{6.5}{27} = 0.24024$ S - 4/51 acts . 13.25 0.005 15.68 0.007 .17.78 0.002 0.000 18.74 20.95 0.0125 0.015 22.96 0.0175 2479 26.50 0.020 0.025 29.63 030 32.46 0.040 32.48 BOP. QUST . Qrot. azsp . Q100P .... Q1007 . 47.7ets 31.5065 40.6cfs 37.9eks 57.Z 45.5 cfs



0=1.49 A.R2/35/2 4' Swale 6' Docp n= 0.016 Q ~ 36-2/36 51/2 A=1.0 DP = 4.123 R=0.2425 S Et/et Q 2.56 0.005 0.0075 3.14 3.62 0.010 4.44 0.015 0.02 5.12 0.025 5.73 0.03 6.2.7 0.04 7.24 Reilly