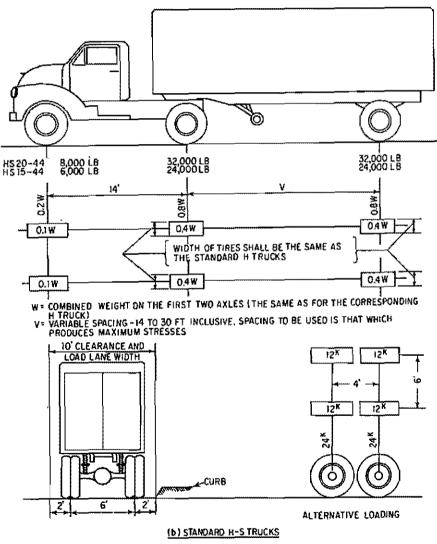

terms of design lanes and lane loadings. The number of design lanes depends on the width of the roadway.

Each lane load is represented either by a standard truck with trailer (Fig. 17-3) or, alternatively, as a 10-ft-wide uniform load in combination with a concentrated load (Fig. 17-4). In proportioning any member, all lane loads should be assumed to occupy, within their respective lanes, the positions that produce maximum stress in that member. Table 17-1 gives maximum moments, shears, and reactions for one loaded lane. Effects resulting from the simultaneous loading of more than two lanes may be reduced by a loading factor, which is 0.90 for three lanes and 0.75 for four lanes.

For slab design, the center line of the wheel should be assumed to be 1 ft from the face of the curb. There are five classes of loading: H20, H15, H10, H20-S16, and H15-S12. Subsequent 44 indicates adoption of loading standard in 1944.