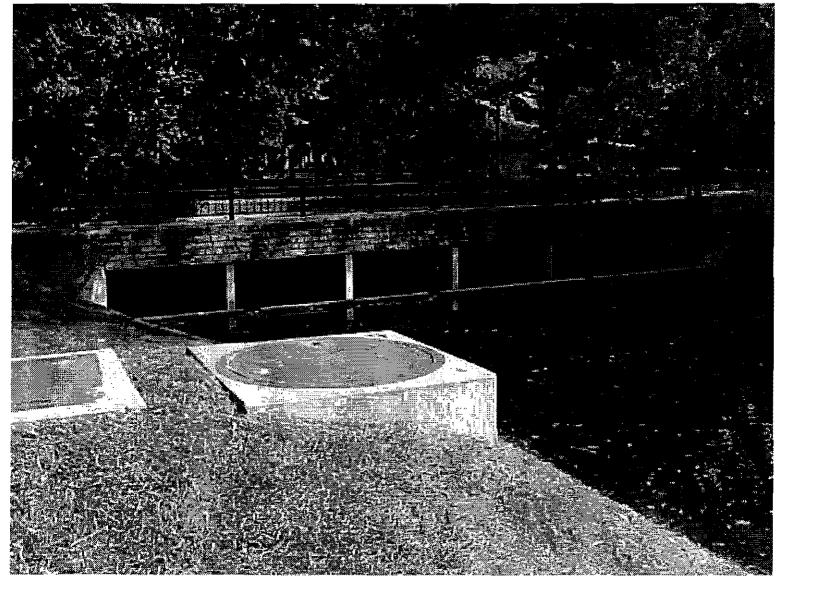

Lake Forest Drive at a tributary of White Rock Creek

Please call me at 972-450-2879 if you have any questions.

Very truly yours,

Town of Addison

James C. Pierce, Jr., P.E.

Assistant City Engineer

cc: Chris Terry, Assistant City Manager Michael E. Murphy, P.E., Acting Director of Public Works

10-28-99 Jake Fourt Drive Five S'wide X 4' high Boxes Picture upstream face & downstream Face Serious Scour downstream Oaks North 4 Boxes - Look Like 8'wide X 4' high picture upstream face Wynnword - 2 Boxes Priture upstream face (deceiving) piers 11 dairectream face (2Boxes) (2 boxes Span Io' fotal) First State Bank of Texas (Formally aldrin Bank) Belt Line Picture upstrum Face 2 Boxes Total Ca Box 6 high Span 20'-6" Downstream Face just west of marsh 4 Boxes total Span 43' Photo of Downstream Face