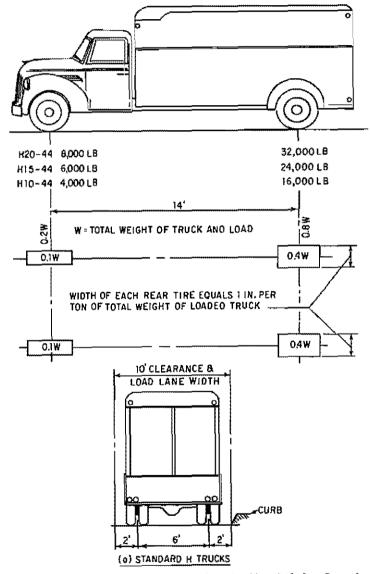

terms of design lanes and lane loadings. The number of design lanes depends on the width of the roadway.

Each lane load is represented either by a standard truck with trailer (Fig. 17-3) or, alternatively, as a 10-ft-wide uniform load in combination with a concentrated load (Fig. 17-4). In proportioning any member, all lane loads should be assumed to occupy, within their respective lanes, the positions that produce maximum stress in that member. Table 17-1 gives maximum moments, shears, and reactions for one loaded lane. Effects resulting from the simultaneous loading of more than two lanes may be reduced by a loading factor, which is 0.90 for three lanes and 0.75 for four lanes.

For slab design, the center line of the wheel should be assumed to be 1 ft from the face of the curb. There are five classes of loading: H20, H15, H10, H20-S16, and H15-S12. Subsequent 44 indicates adoption of loading standard in 1944.