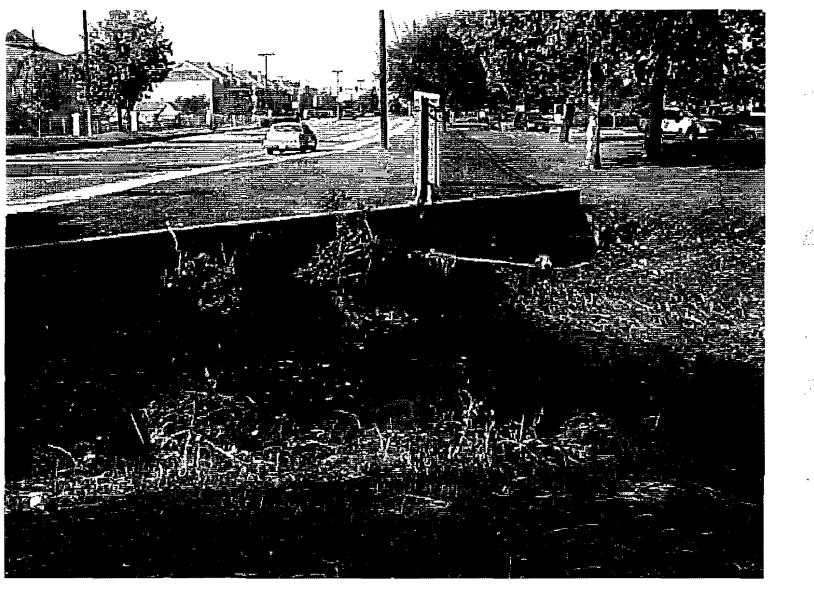

Lake Freet were

• •

•

.

-

•

- ---

FARMERS BRANCH CREEK UPSTREAM SIDE @ SPRING VALLEY

Winnwood Road at a tributary of White Rock Creek

Midway Road and Spring Valley Road at Farmers Branch Creek

Belt Line Road, and Marsh Lane at Rawhide Creek

Structural details for the Midway Road/Farmers Branch Creek culvert may be available from the Farmers Branch Engineering Department.