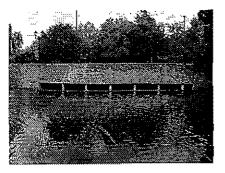

11-2-99

Midway Road Crossing Photo - Downestneam of Homet Dr. Greenhild School property 3 Boxes total of 22'-6" Span 8' high Photo - Upstream @ Midway Rol 3 Boxes - total span 24'-2" 41-3" high Bult Line Crossing 4 Boxes q'span x 5' high each wall between Boxes 20" wide - Box Shape appear to be precast - lengthiorin across span Lots of debins in boxes, Casterly Box about 1/2 full 3 proteins of downstream face-Squeral pretures - upstream face

10-28-99 Jake Fourt Drive Five S'wide X 4' high Boxes Picture upstream face & downstream Face Serious Scour downstream Oaks North 4 Boxes - Look Like 8'wide X 4' high picture upstream face Wynnword - 2 Boxes Priture upstream face (deceiving) piers 11 dairectream face (2Boxes) (2 boxes Span Io' fotal) First State Bank of Texas (Formally aldrin Bank) Belt Line Picture upstrum Face 2 Boxes Total Ca Box 6 high Span 20'-6" Downstream Face just west of marsh 4 Boxes total Span 43' Photo of Downstream Face