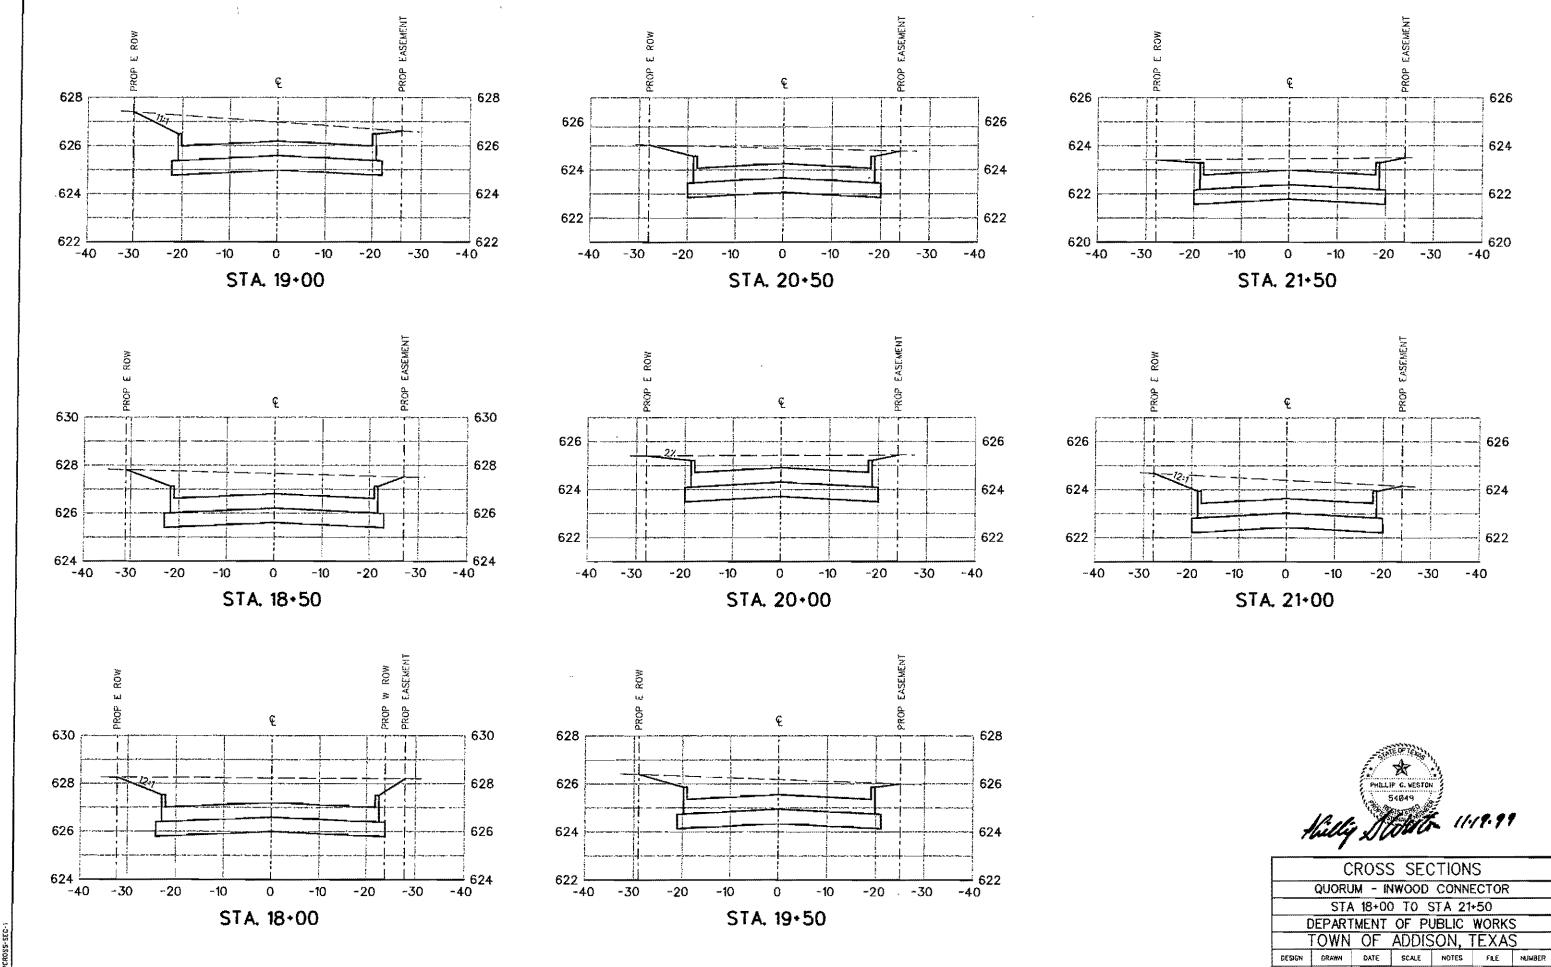

GIVEN UNDER MY HAND AND SEAL OF OFFICE this 2nd day of

Notary Public, State of Texas

COUNTY :

**DALLAS** 

ROADWAY :

SOUTH QUORUM/INWOOD CONNECTION

PARCEL

F

#### EXHIBIT "A"

COUNTY:

DALLAS

ROADWAY

SOUTH QUORUM/INWOOD CONNECTION

PARCEL:

Ē

#### EXHIBIT "A"

COUNTY:

DALLAS

ROADWAY:

SOUTH QUORUM/INWOOD CONNECTION

10' DRAINAGE EASEMENT:

DE-3