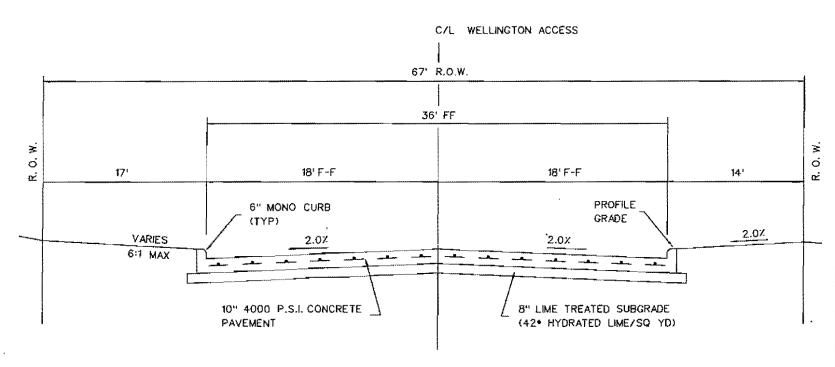

for the portion of the Quorum / Inwood project that falls on the TXU right of way. Included are the following drawings.

- Typical Sections Sheet 2 of 2
- Plan and Profile Station 17+25 to Station 22+00
- Plan and Profile Station 22+00 to Station 27+00
- Cross Sections Station 18+00 to Station 21+50
- Cross Sections Station 22+00 to Station 24+00

At this time, we are also transmitting copies of the same drawings to Mike McWilliams of TXU for his information.

If you have questions, please give me a call, so we can discuss them.

Very truly yours,

PARSONS TRANSPORTATION GROUP, INC.

Phillip & Weston, P.E.

Project Manager

Enclosures

s:\projects\city addison\643314\add 1119.doc





LANDMARK BOULVARD - STA. 19+89.00 TO STA. 20+36.86



LANDMARK BOULVARD - STA. 17+50.00 TO STA. 19+89.00



WELLINGTON ACCESS - STA. 1+00.00 TO STA. 6+17.00



| TYPICAL SECTIONS          |        |       |          |       |      |        |  |  |
|---------------------------|--------|-------|----------|-------|------|--------|--|--|
| QUORUM - INWOOD CONNECTOR |        |       |          |       |      |        |  |  |
| SHEET 2 OF 2              |        |       |          |       |      |        |  |  |
| (                         | DEPART | MENT  | OF PI    | JBLIC | WORK | S      |  |  |
| TOWN OF ADDISION, TEXAS   |        |       |          |       |      |        |  |  |
| DESIGN                    | DRAWN  | DATE  | SCALE    | NOTES | FILE | NUMBER |  |  |
| P.G.W.                    | C,W.W. | 11-99 | N. T. S. |       |      |        |  |  |

C. TYD. GYT:



















|