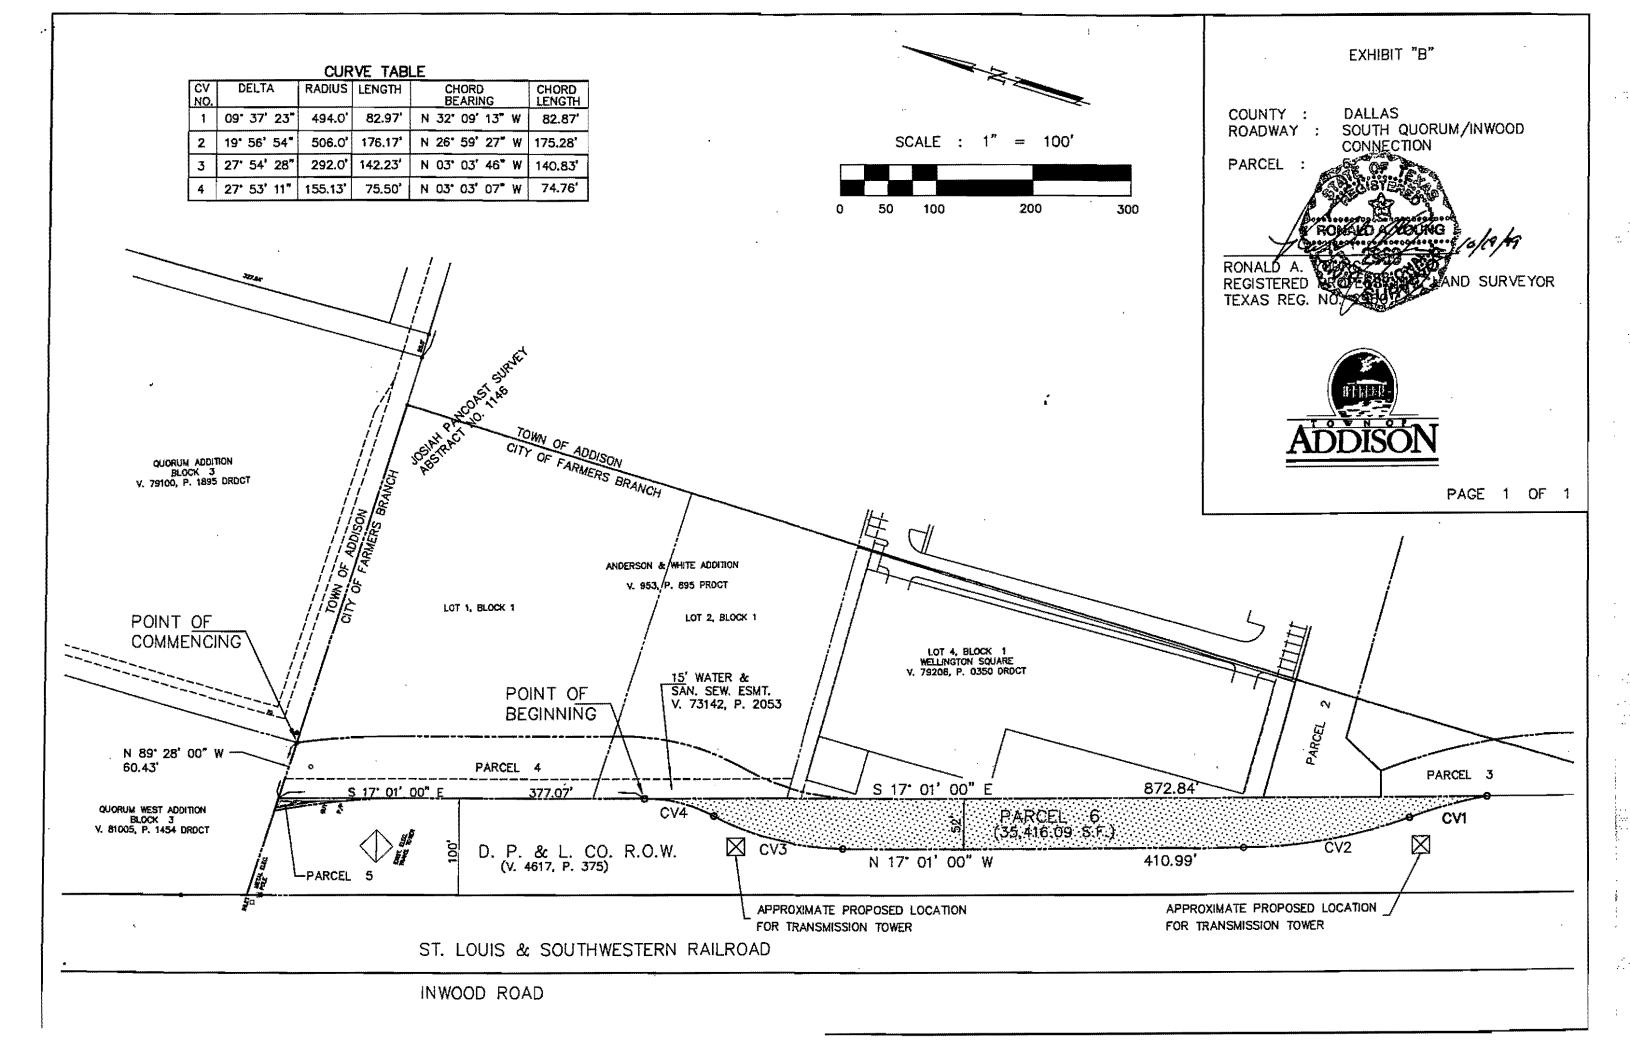

#### EXHIBIT "A"

COUNTY:

DALLAS

ROADWAY

SOUTH QUORUM/INWOOD CONNECTION

PARCEL:

Ē

#### PARCEL 6

BEING A 0.8130 ACRE TRACT OF LAND SITUATED IN THE CITY OF FARMERS BRANCH, DALLAS COUNTY, TEXAS, IN THE JOSIAH PANCOAST SURVEY, ABSTRACT NO. 1146. AND BEING PART OF A 100 FOOT RIGHT-OF-WAY CONVEYED TO D. P. & L. CO. ACCORDING TO THE DEED RECORDED IN VOLUME 4617, PAGE 375, DEED RECORDS OF DALLAS COUNTY, TEXAS, AND BEING MORE PARTICULARLY DESCRIBED AS FOLLOWS:

COMMENCING AT A 1/2" IRON ROD LYING AT THE SOUTHWEST CORNER OF BLOCK 3, QUORUM ADDITION, AN ADDITION TO THE TOWN OF ADDISON, DALLAS COUNTY, TEXAS, ACCORDING TO THE PLAT THEREOF RECORDED IN VOLUME 79100, PAGE 1895, DEED RECORDS OF DALLAS COUNTY, TEXAS, AND BEING THE SOUTHEAST CORNER OF BLOCK 3, QUORUM WEST ADDITION, AN ADDITION TO THE TOWN OF ADDISON, DALLAS COUNTY, TEXAS, ACCORDING TO THE PLAT THEREOF RECORDED IN VOLUME 81005, PAGE 1454, DEED RECORDS OF DALLAS COUNTY, TEXAS;

THENCE ALONG THE SOUTH LINE OF BLOCK 3, QUORUM WEST ADDITION, NORTH 89 DEGREES 28 MINUTES 00 SECONDS WEST (ALSO CALLED NORTH 89 DEGREES 27 MINUTES 36 SECONDS WEST) A DISTANCE OF 60.43 FEET TO A 1/2" IRON ROD FOR CORNER, SAID POINT ALSO LYING IN THE NORTHEAST LINE OF THE PREVIOUSLY MENTIONED 100 FOOT D. P. & L. CO. RIGHT-OF-WAY;

THENCE ALONG THE SAID NORTHEAST LINE OF THE 100 FOOT D. P. & L. CO. RIGHT-OF-WAY, SOUTH 17 DEGREES 01 MINUTES 00 SECONDS EAST (ALSO CALLED SOUTH 17 DEGREES 01 MINUTES 34 SECONDS EAST) A DISTANCE OF 377.07 FEET TO THE POINT OF BEGINNING;

THENCE CONTINUING ALONG THE NORTHEAST LINE OF THE SAID 100 FOOT D. P. & L. CO. RIGHT-OF-WAY SOUTH 17 DEGREES 01 MINUTES 30 SECONDS EAST (ALSO CALLED SOUTH 17 DEGREES 01 MINUTES 34 SECONDS EAST) A DISTANCE OF 872.84 FEET TO A POINT FOR CORNER, SAID POINT ALSO BEING THE BEGINNING OF A NON-TANGENT CURVE TO THE LEFT HAVING A CENTRAL ANGLE OF 09 DEGREES 37 MINUTES 23 SECONDS, A RADIUS OF 494.0 FEET, A CHORD BEARING OF NORTH 32 DEGREES 09 MINUTES 13 SECONDS WEST AND A CHORD LENGTH OF 82.87 FEET;

THENCE IN A NORTHERLY DIRECTION ALONG SAID CURVE TO THE LEFT AN ARC DISTANCE OF 82.97 FEET TO A POINT FOR REVERSE CURVE, SAID POINT ALSO BEING THE BEGINNING OF A NON—TANGENT CURVE TO THE RIGHT HAVING A CENTRAL ANGLE OF 19 DEGREES 56 MINUTES 54 SECONDS, A RADIUS OF 506.0 FEET, A CHORD BEARING OF NORTH 26 DEGREES 59 MINUTES 27 SECONDS WEST AND A CHORD LENGTH OF 175.28 FEET;

THENCE IN A NORTHERLY DIRECTION ALONG SAID CURVE TO THE RIGHT AN ARC DISTANCE OF 176.17 FEET TO A POINT FOR CORNER:

THENCE NORTH 17 DEGREES 01 MINUTES 00 SECONDS WEST A DISTANCE OF 410.99 FEET TO THE BEGINNING OF A TANGENT CURVE TO THE RIGHT HAVING A CENTRAL ANGLE OF 27 DEGREES 54 MINUTES 28 SECONDS, A RADIUS OF 292.0 FEET, A CHORD BEARING OF NORTH 03 DEGREES 03 MINUTES 46 SECONDS WEST AND A CHORD LENGTH OF 140.83 FEET:

THENCE IN A NORTHERLY DIRECTION ALONG SAID CURVE TO THE RIGHT AN ARC DISTANCE OF 142.23 FEET TO A POINT OF REVERSE CURVE, SAID POINT ALSO BEING THE BEGINNING OF A NON-TANGENT CURVE TO THE LEFT HAVING A CENTRAL ANGLE OF 27 DEGREES 53 MINUTES 11 SECONDS, A RADIUS OF 155.13 FEET, A CHORD BEARING OF NORTH 03 DEGREES 03 MINUTES 07 SECONDS WEST AND A CHORD LENGHT OF 74.76 FEET;

THENCE IN A NORTHERLY DIRECTION ALONG SAID CURVE TO THE LEFT AN ARC DISTANCE OF 75.50 FEET TKO THE POINT OF BEGINNING AND CONTAINING APPROXIMATELY 35,416.09 SQUARE FEET OR 0.8130 ACRES OF LAND.

THE BASIS OF BEARINGS IS THE NORTH LINE OF LOT 4, BLOCK 1, WELLINGTON SQUARE AS RECORDED IN VOLUME 79206, PAGE 0360 DEED OF DALLAS COUNTY, TEXAS.

RONALD A. YOUNG

REGISTERED PROFESS TEXAS REG. NO. 2960 WE WE VE YOR

PAGE 1 OF 1

20039 03152

72150 e. Om

FILED 00 FEB 25 PH 12: 05

COUNTY CLERK OALLAS COUNTY

Any provision herein which restricts the sale, rental, or use of the described real property because of color or race is invalid and unenturceable under federal law.