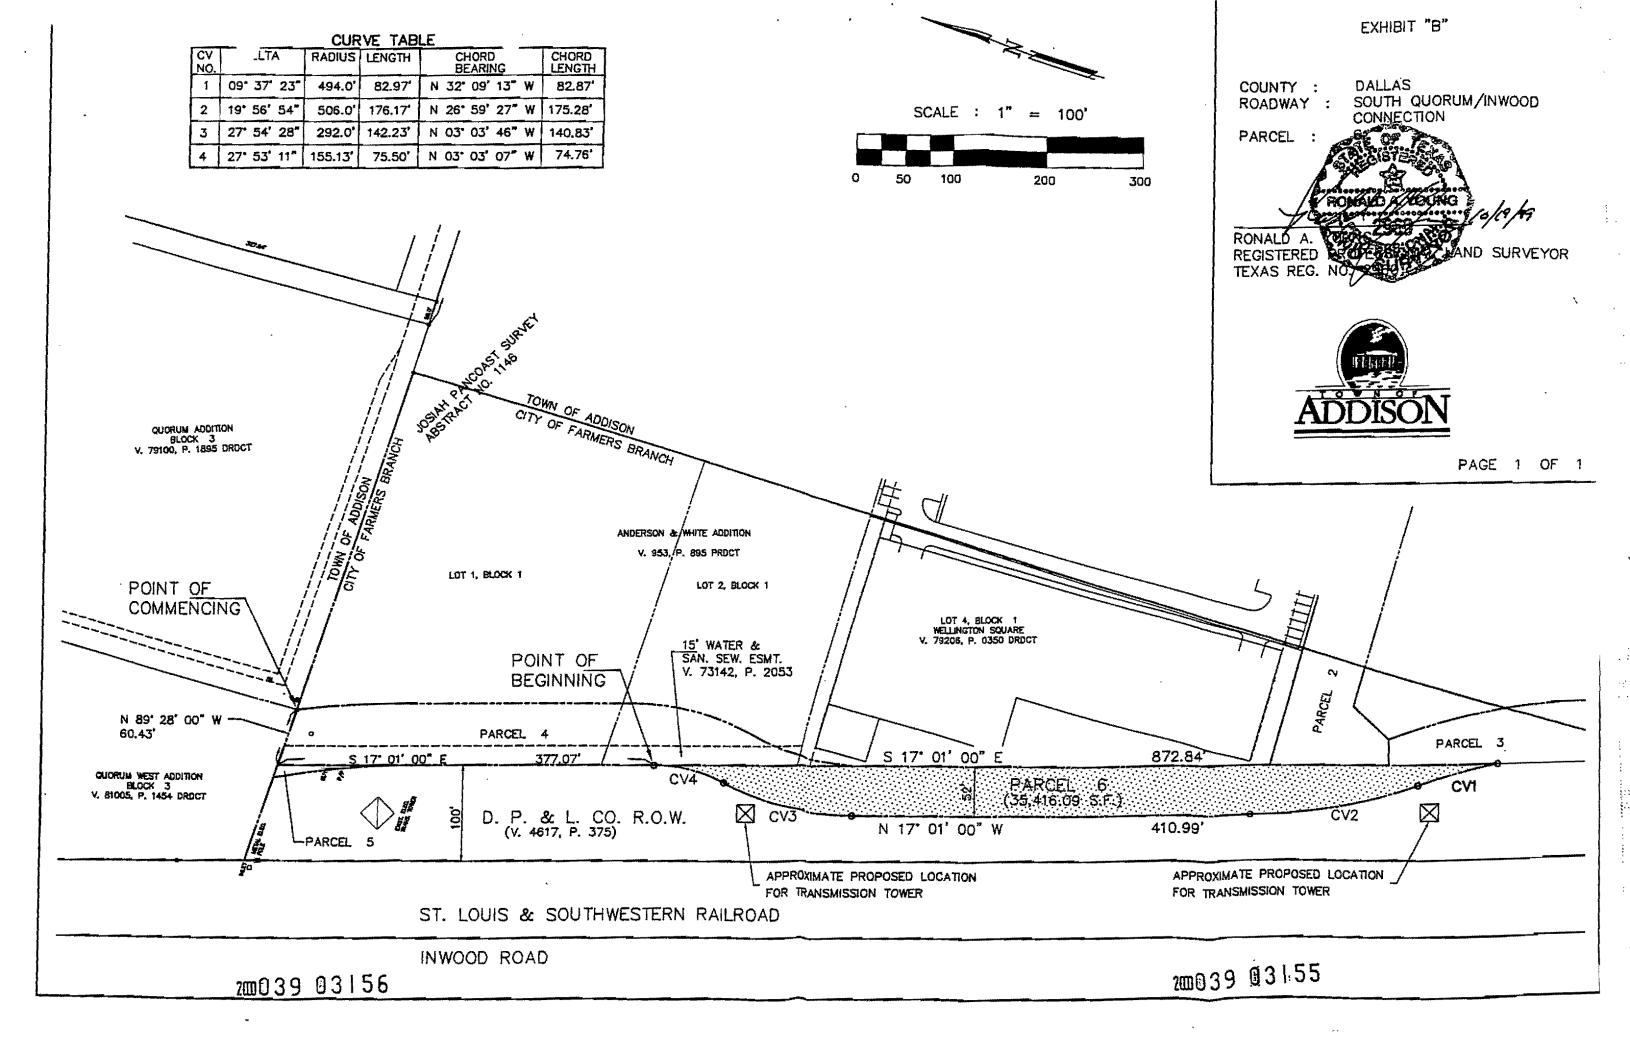

#### EXHIBIT "A"

COUNTY:

DALLAS

ROADWAY

SOUTH QUORUM/INWOOD CONNECTION

PARCEL:

Ē

#### PARCEL 6

BEING A 0.8130 ACRE TRACT OF LAND SITUATED IN THE CITY OF FARMERS BRANCH, DALLAS COUNTY, TEXAS, IN THE JOSIAH PANCOAST SURVEY, ABSTRACT NO. 1146. AND BEING PART OF A 100 FOOT RIGHT-OF-WAY CONVEYED TO D. P. & L. CO. ACCORDING TO THE DEED RECORDED IN VOLUME 4617, PAGE 375, DEED RECORDS OF DALLAS COUNTY, TEXAS, AND BEING MORE PARTICULARLY DESCRIBED AS FOLLOWS:

COMMENCING AT A 1/2" IRON ROD LYING AT THE SOUTHWEST CORNER OF BLOCK 3, QUORUM ADDITION, AN ADDITION TO THE TOWN OF ADDISON, DALLAS COUNTY, TEXAS, ACCORDING TO THE PLAT THEREOF RECORDED IN VOLUME 79100, PAGE 1895, DEED RECORDS OF DALLAS COUNTY, TEXAS, AND BEING THE SOUTHEAST CORNER OF BLOCK 3, QUORUM WEST ADDITION, AN ADDITION TO THE TOWN OF ADDISON, DALLAS COUNTY, TEXAS, ACCORDING TO THE PLAT THEREOF RECORDED IN VOLUME 81005, PAGE 1454, DEED RECORDS OF DALLAS COUNTY, TEXAS;

THENCE ALONG THE SOUTH LINE OF BLOCK 3, QUORUM WEST ADDITION, NORTH 89 DEGREES 28 MINUTES 00 SECONDS WEST (ALSO CALLED NORTH 89 DEGREES 27 MINUTES 36 SECONDS WEST) A DISTANCE OF 60.43 FEET TO A 1/2" IRON ROD FOR CORNER, SAID POINT ALSO LYING IN THE NORTHEAST LINE OF THE PREVIOUSLY MENTIONED 100 FOOT D. P. & L. CO. RIGHT-OF-WAY;

THENCE ALONG THE SAID NORTHEAST LINE OF THE 100 FOOT D. P. & L. CO. RIGHT-OF-WAY, SOUTH 17 DEGREES 01 MINUTES 00 SECONDS EAST (ALSO CALLED SOUTH 17 DEGREES 01 MINUTES 34 SECONDS EAST) A DISTANCE OF 377.07 FEET TO THE POINT OF BEGINNING;

THENCE CONTINUING ALONG THE NORTHEAST LINE OF THE SAID 100 FOOT D. P. & L. CO. RIGHT-OF-WAY SOUTH 17 DEGREES 01 MINUTES 30 SECONDS EAST (ALSO CALLED SOUTH 17 DEGREES 01 MINUTES 34 SECONDS EAST) A DISTANCE OF 872.84 FEET TO A POINT FOR CORNER, SAID POINT ALSO BEING THE BEGINNING OF A NON-TANGENT CURVE TO THE LEFT HAVING A CENTRAL ANGLE OF 09 DEGREES 37 MINUTES 23 SECONDS, A RADIUS OF 494.0 FEET, A CHORD BEARING OF NORTH 32 DEGREES 09 MINUTES 13 SECONDS WEST AND A CHORD LENGTH OF 82.87 FEET;

THENCE IN A NORTHERLY DIRECTION ALONG SAID CURVE TO THE LEFT AN ARC DISTANCE OF 82.97 FEET TO A POINT FOR REVERSE CURVE, SAID POINT ALSO BEING THE BEGINNING OF A NON—TANGENT CURVE TO THE RIGHT HAVING A CENTRAL ANGLE OF 19 DEGREES 56 MINUTES 54 SECONDS, A RADIUS OF 506.0 FEET, A CHORD BEARING OF NORTH 26 DEGREES 59 MINUTES 27 SECONDS WEST AND A CHORD LENGTH OF 175.28 FEET;

THENCE IN A NORTHERLY DIRECTION ALONG SAID CURVE TO THE RIGHT AN ARC DISTANCE OF 176.17 FEET TO A POINT FOR CORNER:

THENCE NORTH 17 DEGREES 01 MINUTES 00 SECONDS WEST A DISTANCE OF 410.99 FEET TO THE BEGINNING OF A TANGENT CURVE TO THE RIGHT HAVING A CENTRAL ANGLE OF 27 DEGREES 54 MINUTES 28 SECONDS, A RADIUS OF 292.0 FEET, A CHORD BEARING OF NORTH 03 DEGREES 03 MINUTES 46 SECONDS WEST AND A CHORD LENGTH OF 140.83 FEET:

THENCE IN A NORTHERLY DIRECTION ALONG SAID CURVE TO THE RIGHT AN ARC DISTANCE OF 142.23 FEET TO A POINT OF REVERSE CURVE, SAID POINT ALSO BEING THE BEGINNING OF A NON-TANGENT CURVE TO THE LEFT HAVING A CENTRAL ANGLE OF 27 DEGREES 53 MINUTES 11 SECONDS, A RADIUS OF 155.13 FEET, A CHORD BEARING OF NORTH 03 DEGREES 03 MINUTES 07 SECONDS WEST AND A CHORD LENGHT OF 74.76 FEET;

THENCE IN A NORTHERLY DIRECTION ALONG SAID CURVE TO THE LEFT AN ARC DISTANCE OF 75.50 FEET TKO THE POINT OF BEGINNING AND CONTAINING APPROXIMATELY 35,416.09 SQUARE FEET OR 0.8130 ACRES OF LAND.

THE BASIS OF BEARINGS IS THE NORTH LINE OF LOT 4, BLOCK 1, WELLINGTON SQUARE AS RECORDED IN VOLUME 79206, PAGE 0360 DEED OF DALLAS COUNTY, TEXAS.

RONALD A. YOUNG

REGISTERED PROFESS TEXAS REG. NO. 2960 WE WE VE YOR

PAGE 1 OF 1

20039 03152

72150 e. Om

FILED 00 FEB 25 PH 12: 05

COUNTY CLERK OALLAS COUNTY

Any provision herein which restricts the sale, rental, or use of the described real property because of color or race is invalid and unenturceable under federal law.