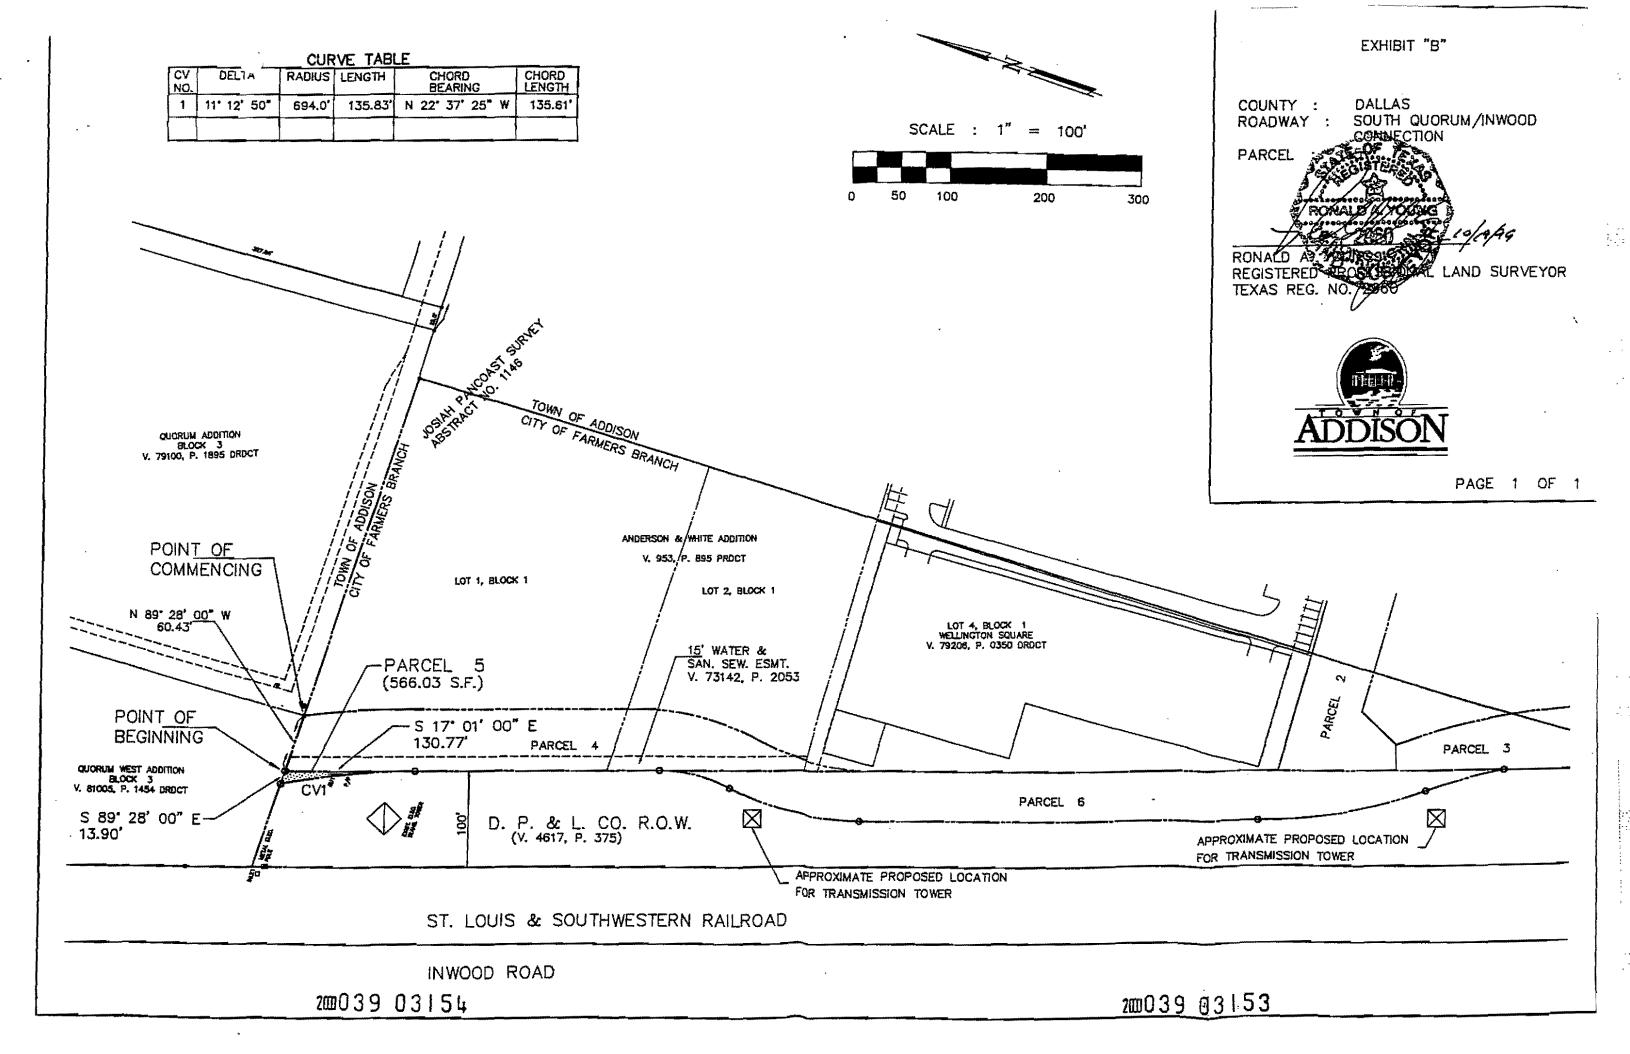

#### EXHIBIT "A"

COUNTY:

DALLAS

ROADWAY

SOUTH QUORUM/INWOOD CONNECTION

PARCEL:

Ē

#### PARCEL 6

BEING A 0.8130 ACRE TRACT OF LAND SITUATED IN THE CITY OF FARMERS BRANCH, DALLAS COUNTY, TEXAS, IN THE JOSIAH PANCOAST SURVEY, ABSTRACT NO. 1146. AND BEING PART OF A 100 FOOT RIGHT-OF-WAY CONVEYED TO D. P. & L. CO. ACCORDING TO THE DEED RECORDED IN VOLUME 4617, PAGE 375, DEED RECORDS OF DALLAS COUNTY, TEXAS, AND BEING MORE PARTICULARLY DESCRIBED AS FOLLOWS:

COMMENCING AT A 1/2" IRON ROD LYING AT THE SOUTHWEST CORNER OF BLOCK 3, QUORUM ADDITION, AN ADDITION TO THE TOWN OF ADDISON, DALLAS COUNTY, TEXAS, ACCORDING TO THE PLAT THEREOF RECORDED IN VOLUME 79100, PAGE 1895, DEED RECORDS OF DALLAS COUNTY, TEXAS, AND BEING THE SOUTHEAST CORNER OF BLOCK 3, QUORUM WEST ADDITION, AN ADDITION TO THE TOWN OF ADDISON, DALLAS COUNTY, TEXAS, ACCORDING TO THE PLAT THEREOF RECORDED IN VOLUME 81005, PAGE 1454, DEED RECORDS OF DALLAS COUNTY, TEXAS;

THENCE ALONG THE SOUTH LINE OF BLOCK 3, QUORUM WEST ADDITION, NORTH 89 DEGREES 28 MINUTES 00 SECONDS WEST (ALSO CALLED NORTH 89 DEGREES 27 MINUTES 36 SECONDS WEST) A DISTANCE OF 60.43 FEET TO A 1/2" IRON ROD FOR CORNER, SAID POINT ALSO LYING IN THE NORTHEAST LINE OF THE PREVIOUSLY MENTIONED 100 FOOT D. P. & L. CO. RIGHT-OF-WAY;

THENCE ALONG THE SAID NORTHEAST LINE OF THE 100 FOOT D. P. & L. CO. RIGHT-OF-WAY, SOUTH 17 DEGREES 01 MINUTES 00 SECONDS EAST (ALSO CALLED SOUTH 17 DEGREES 01 MINUTES 34 SECONDS EAST) A DISTANCE OF 377.07 FEET TO THE POINT OF BEGINNING;

THENCE CONTINUING ALONG THE NORTHEAST LINE OF THE SAID 100 FOOT D. P. & L. CO. RIGHT-OF-WAY SOUTH 17 DEGREES 01 MINUTES 30 SECONDS EAST (ALSO CALLED SOUTH 17 DEGREES 01 MINUTES 34 SECONDS EAST) A DISTANCE OF 872.84 FEET TO A POINT FOR CORNER, SAID POINT ALSO BEING THE BEGINNING OF A NON-TANGENT CURVE TO THE LEFT HAVING A CENTRAL ANGLE OF 09 DEGREES 37 MINUTES 23 SECONDS, A RADIUS OF 494.0 FEET, A CHORD BEARING OF NORTH 32 DEGREES 09 MINUTES 13 SECONDS WEST AND A CHORD LENGTH OF 82.87 FEET;

THENCE IN A NORTHERLY DIRECTION ALONG SAID CURVE TO THE LEFT AN ARC DISTANCE OF 82.97 FEET TO A POINT FOR REVERSE CURVE, SAID POINT ALSO BEING THE BEGINNING OF A NON—TANGENT CURVE TO THE RIGHT HAVING A CENTRAL ANGLE OF 19 DEGREES 56 MINUTES 54 SECONDS, A RADIUS OF 506.0 FEET, A CHORD BEARING OF NORTH 26 DEGREES 59 MINUTES 27 SECONDS WEST AND A CHORD LENGTH OF 175.28 FEET;

THENCE IN A NORTHERLY DIRECTION ALONG SAID CURVE TO THE RIGHT AN ARC DISTANCE OF 176.17 FEET TO A POINT FOR CORNER:

THENCE NORTH 17 DEGREES 01 MINUTES 00 SECONDS WEST A DISTANCE OF 410.99 FEET TO THE BEGINNING OF A TANGENT CURVE TO THE RIGHT HAVING A CENTRAL ANGLE OF 27 DEGREES 54 MINUTES 28 SECONDS, A RADIUS OF 292.0 FEET, A CHORD BEARING OF NORTH 03 DEGREES 03 MINUTES 46 SECONDS WEST AND A CHORD LENGTH OF 140.83 FEET:

THENCE IN A NORTHERLY DIRECTION ALONG SAID CURVE TO THE RIGHT AN ARC DISTANCE OF 142.23 FEET TO A POINT OF REVERSE CURVE, SAID POINT ALSO BEING THE BEGINNING OF A NON-TANGENT CURVE TO THE LEFT HAVING A CENTRAL ANGLE OF 27 DEGREES 53 MINUTES 11 SECONDS, A RADIUS OF 155.13 FEET, A CHORD BEARING OF NORTH 03 DEGREES 03 MINUTES 07 SECONDS WEST AND A CHORD LENGHT OF 74.76 FEET;

THENCE IN A NORTHERLY DIRECTION ALONG SAID CURVE TO THE LEFT AN ARC DISTANCE OF 75.50 FEET TKO THE POINT OF BEGINNING AND CONTAINING APPROXIMATELY 35,416.09 SQUARE FEET OR 0.8130 ACRES OF LAND.

THE BASIS OF BEARINGS IS THE NORTH LINE OF LOT 4, BLOCK 1, WELLINGTON SQUARE AS RECORDED IN VOLUME 79206, PAGE 0360 DEED OF DALLAS COUNTY, TEXAS.

RONALD A. YOUNG

REGISTERED PROFESS TEXAS REG. NO. 2960 WE WE VE YOR

PAGE 1 OF 1

20039 03152

72150 e. Om

FILED 00 FEB 25 PH 12: 05

COUNTY CLERK OALLAS COUNTY

Any provision herein which restricts the sale, rental, or use of the described real property because of color or race is invalid and unenturceable under federal law.