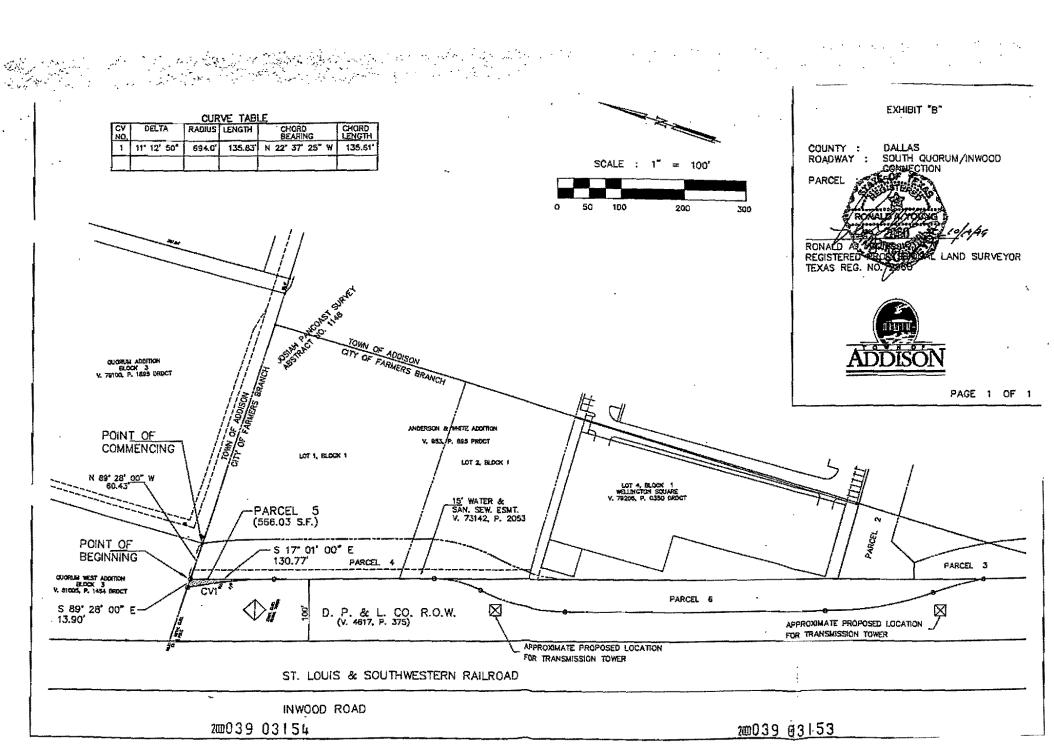

### PARCEL 5

BEING A 0.0130 ACRE TRACT OF LAND SITUATED IN THE CITY OF FARMERS BRANCH, DALLAS COUNTY, TEXAS, IN THE JOSIAH PANCOAST SURVEY, ABSTRACT NO. 1146, AND BEING PART OF A 100 FOOT RIGHT-OF-WAY CONVEYED TO D. P. & L. CO. ACCORDING TO THE DEED RECORDED IN VOLUME 4617, PAGE 375, DEED RECORDS OF DALLAS COUNTY, TEXAS, AND BEING MORE PARTICULARLY DESCRIBED AS FOLLOWS:

COMMENCING AT A 1/2" IRON ROD LYING AT THE SOUTHWEST CORNER OF BLOCK 3, QUORUM ADDITION, AN ADDITION TO THE TOWN OF ADDISON, DALLAS COUNTY, TEXAS, ACCORDING TO THE PLAT THEREOF RECORDED IN VOLUME 79100, PAGE 1895, DEED RECORDS OF DALLAS COUNTY, TEXAS, AND BEING THE SOUTHEAST CORNER OF BLOCK 3, QUORUM WEST ADDITION, AN ADDITION TO THE TOWN OF ADDISON, DALLAS COUNTY, TEXAS, ACCORDING TO THE PLAT THEREOF RECORDED IN VOLUME 81005, PAGE 1454, DEED RECORDS OF DALLAS COUNTY, TEXAS;

THENCE ALONG THE SOUTH LINE OF BLOCK 3, QUORUM WEST ADDITION, NORTH 89 DEGREES 28 MINUTES 00 SECONDS WEST (ALSO CALLED NORTH 89 DEGREES 27 MINUTES 36 SECONDS WEST) A DISTANCE OF 60.43 FEET TO A 1/2" IRON ROD FOR CORNER, SAID POINT ALSO LYING IN THE NORTHEAST LINE OF THE PREVIDUSLY MENTIONED 100 FOOT D. P. & L. CO. RIGHT-OF-WAY, SAID POINT ALSO BEING THE POINT OF BEGINNING;

THENCE ALONG THE SAID NORTHEAST LINE OF THE 100 FOOT D. P. & L. CO. RIGHT-OF-WAY, SOUTH 17 DEGREES 01 MINUTES 00 SECONDS EAST A DISTANCE OF 130.77 FEET TO A POINT FOR CORNER, SAID POINT ALSO LYING AT THE BEGINNING OF A NON-TANGENT CURVE TO THE LEFT HAVING CENTRAL ANGLE OF 11 DEGREES 12 MINUTES 50 SECONDS, A RADIUS OF 694.0 FEET, A CHORD BEARING OF NORTH 22 DEGREES 37 MINUTES 25 SECONDS WEST AND A CHORD LENGTH OF 135.61 FEET:

THENCE IN A NORTHERLY DIRECTION ALONG SAID CURVE TO THE LEFT AN ARC DISTANCE OF 135.83 FEET TO A POINT FOR CORNER LYING IN THE SOUTH LINE OF BLOCK 3, QUORUM WEST ADDITION AS PREVIOUSLY DESCRIBED:

THENCE ALONG THE SOUTH LINE OF BLOCK 3, QUORUM WEST ADDITION, SOUTH 89 DEGREES 28 MINUTES 00 SECONDS EAST (ALSO CALLED SOUTH 89 DEGREES 27 MINUTES 36 SECONDS EAST) A DISTANCE OF 13.90 FEET TO THE POINT OF BEGINNING AND CONTAINING APPROXIMATELY 566.03 SQUARE FEET OR 0.0130 ACRES OF LAND.

THE BASIS OF BEARINGS IS THE NORTH LINE OF LOT 4, BLOCK 1, WELLINGTON SQUARE AS RECORDED IN VOLUME 79206, PAGE 0350, DEED RECORDS OF DALLAS COUNTY, TEXAS.

RONALD A. YOUNG

REGISTERED PROFESSIONAL LAND SURVEYOR

TEXAS REG. NO. 2960

PAGE 1 OF 1