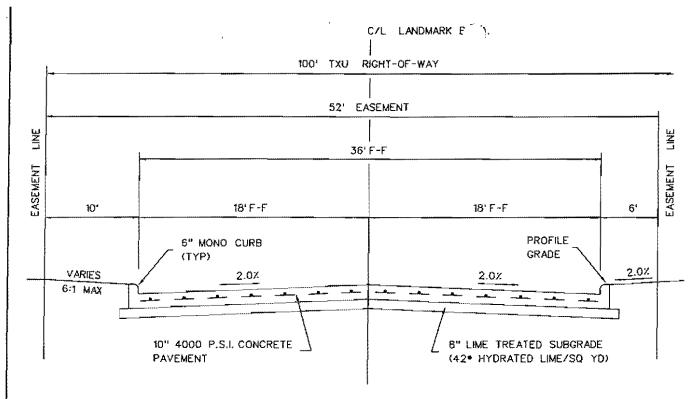

Inwood Connector

Final Plans

Dear Jim,

Enclosed for your review and use are copies of the final drawings for the portion of the Quorum / Inwood project that falls on the TXU right of way. Included are the following drawings.

- Typical Sections Sheet 2 of 2
- Plan and Profile Station 17+25 to Station 22+00
- Plan and Profile Station 22+00 to Station 27+00
- Cross Sections Station 18+00 to Station 21+50
- Cross Sections Station 22+00 to Station 24+00

At this time, we are also transmitting copies of the same drawings to Mike McWilliams of TXU for his information.

If you have questions, please give me a call, so we can discuss them.

Very truly yours,

PARSONS TRANSPORTATION GROUP, INC.

Phillip & Weston, P.E.

Project Manager

Enclosures

s:\projects\city addison\643314\add 1119.doc





LANDMARK BOULVARD - STA. 19+89.00 TO STA. 20+36.86



LANDMARK BOULVARD - STA. 17+50.00 TO STA. 19+89.00



WELLINGTON ACCESS - STA. 1+00.00 TO STA. 6+17.00



| TYPICAL SECTIONS          |        |       |          |       |      |        |  |  |
|---------------------------|--------|-------|----------|-------|------|--------|--|--|
| QUORUM - INWOOD CONNECTOR |        |       |          |       |      |        |  |  |
| SHEET 2 OF 2              |        |       |          |       |      |        |  |  |
| (                         | DEPART | MENT  | OF PI    | JBLIC | WORK | S      |  |  |
| TOWN OF ADDISION, TEXAS   |        |       |          |       |      |        |  |  |
| DESIGN                    | DRAWN  | DATE  | SCALE    | NOTES | FILE | NUMBER |  |  |
| P.G.W.