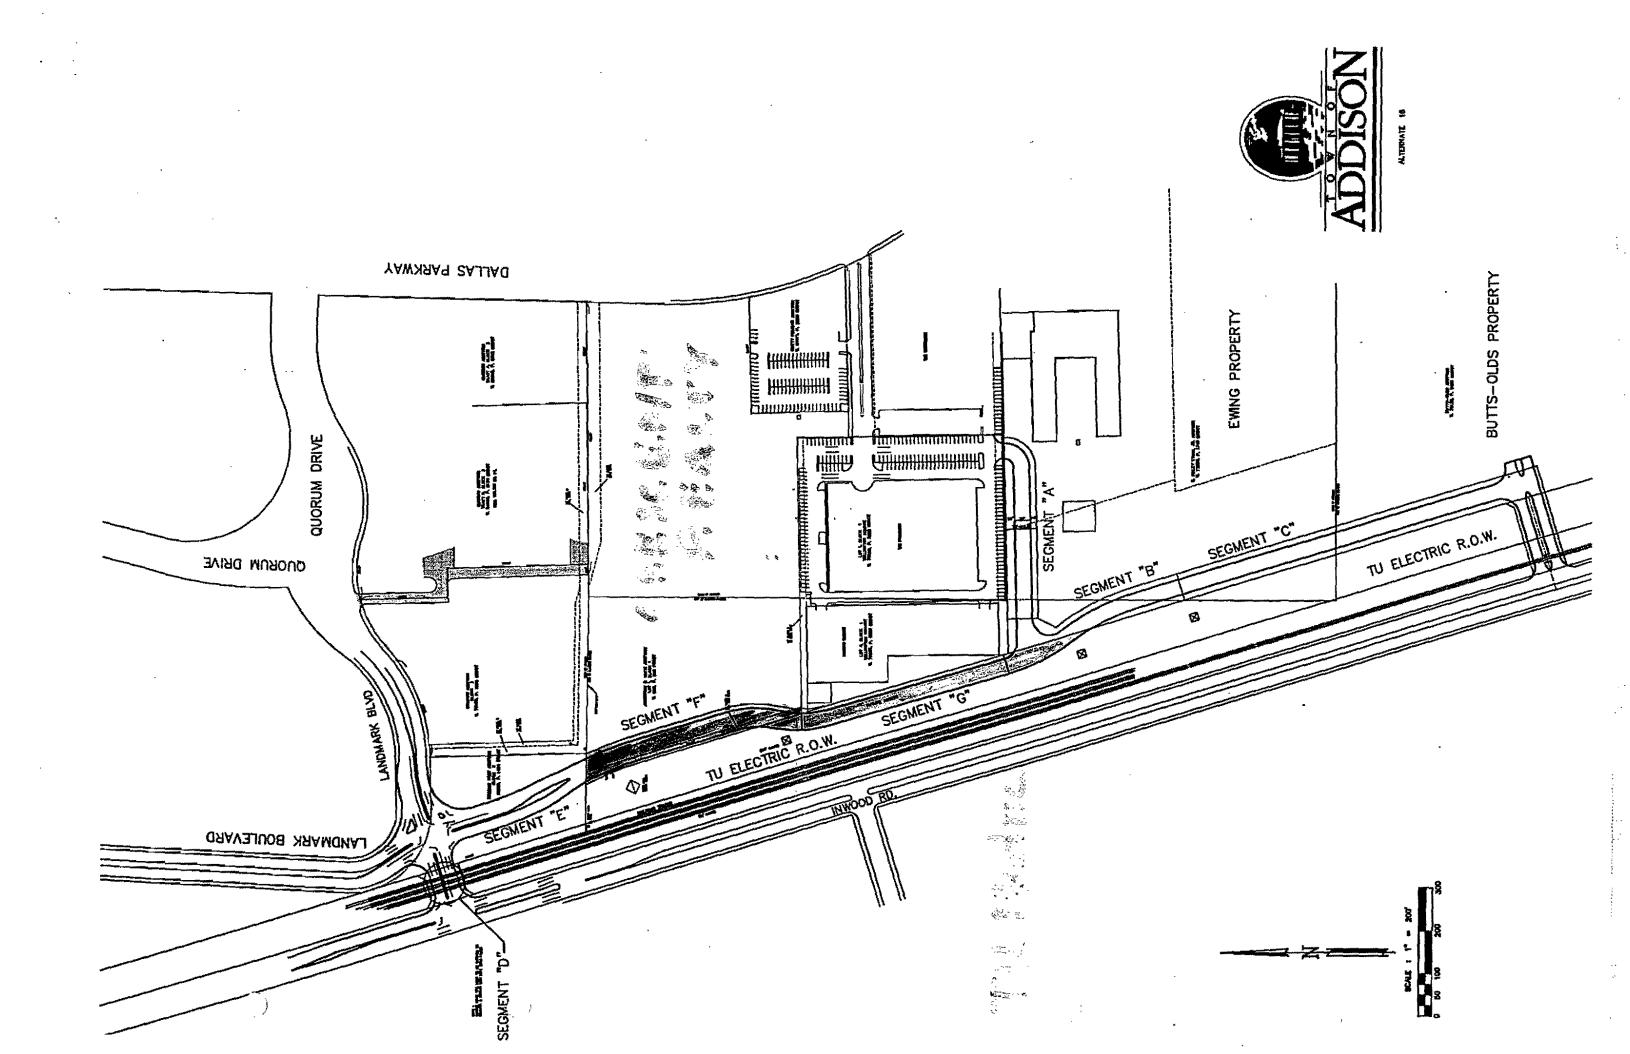

GIVEN UNDER MY HAND AND SEAL OF OFFICE this 2nd day of

Notary Public, State of Texas

COUNTY :

**DALLAS** 

ROADWAY :

SOUTH QUORUM/INWOOD CONNECTION

PARCEL

F

#### EXHIBIT "A"

COUNTY:

DALLAS

ROADWAY

SOUTH QUORUM/INWOOD CONNECTION

PARCEL:

Ē

#### EXHIBIT "A"

COUNTY:

DALLAS

ROADWAY:

SOUTH QUORUM/INWOOD CONNECTION

10' DRAINAGE EASEMENT:

DE-3

#### EXHIBIT "A"

COUNTY:

**DALLAS** 

ROADWAY:

SOUTH QUORUM/INWOOD CONNECTION

10' DRAINAGE EASEMENT:

DE-2

#### EXHIBIT "A"

COUNTY:

**DALLAS** 

ROADWAY:

SOUTH QUORUM/INWOOD CONNECTION

10' DRAINAGE EASEMENT:

DE-1