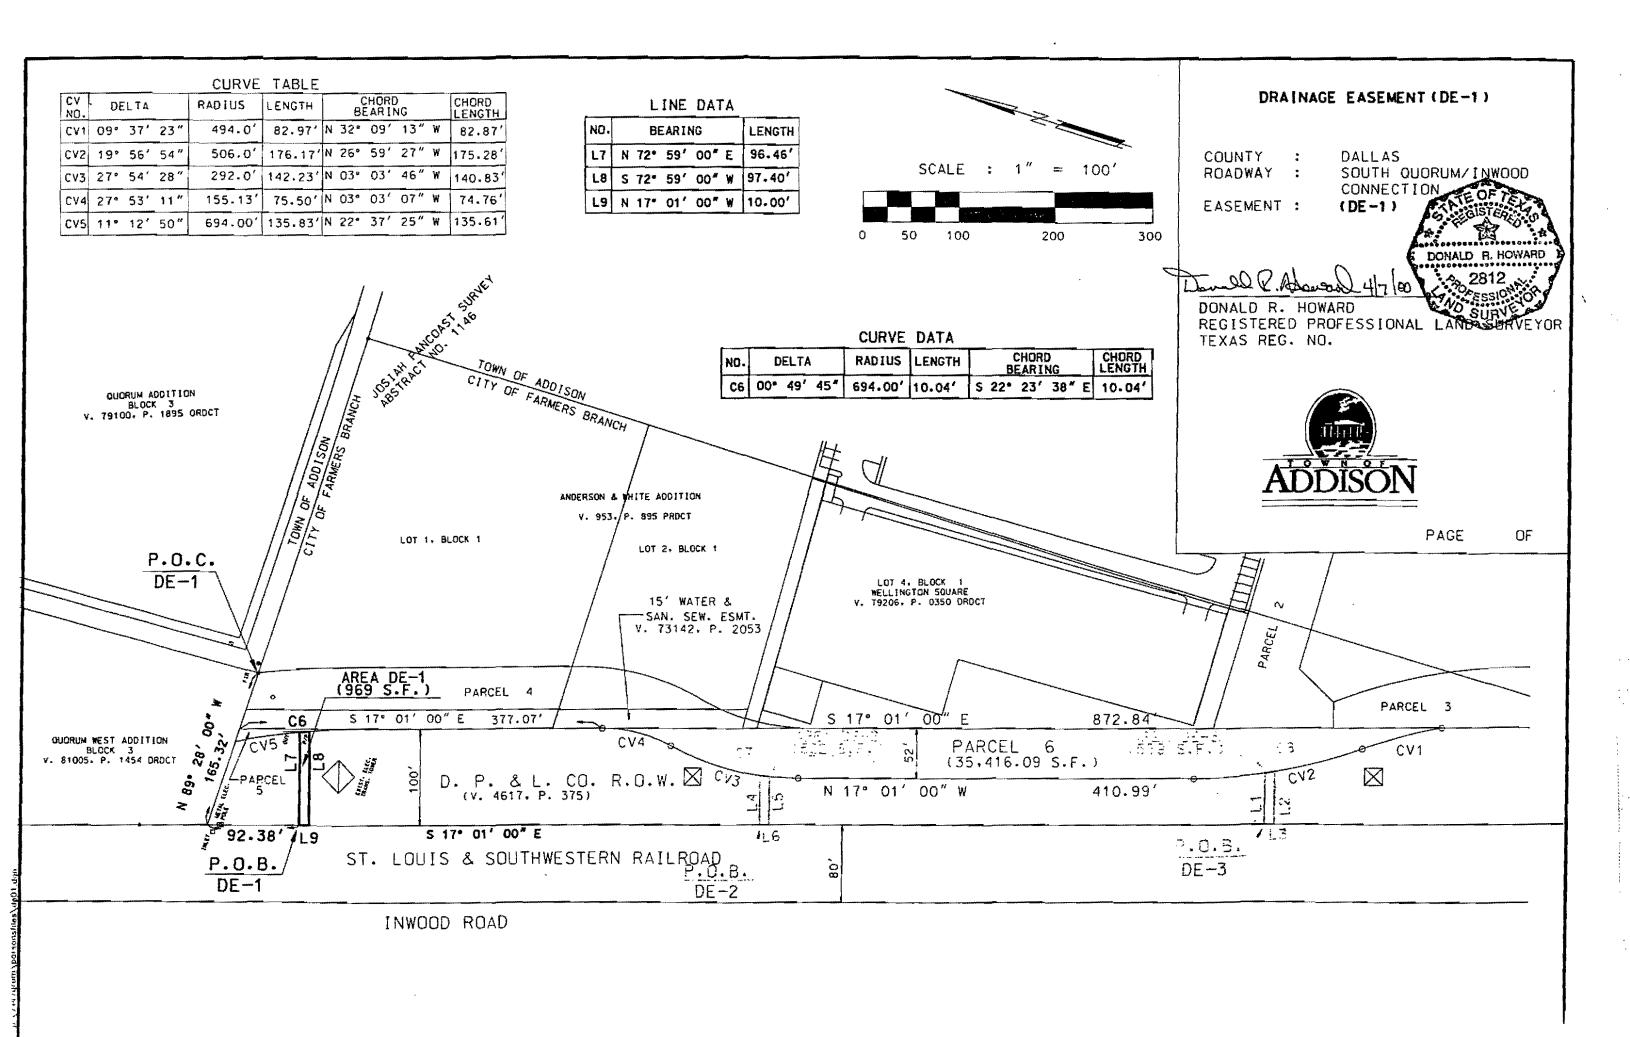

### PARCEL 5

BEING A 0.0130 ACRE TRACT OF LAND SITUATED IN THE CITY OF FARMERS BRANCH, DALLAS COUNTY, TEXAS, IN THE JOSIAH PANCOAST SURVEY, ABSTRACT NO. 1146, AND BEING PART OF A 100 FOOT RIGHT-OF-WAY CONVEYED TO D. P. & L. CO. ACCORDING TO THE DEED RECORDED IN VOLUME 4617, PAGE 375, DEED RECORDS OF DALLAS COUNTY, TEXAS, AND BEING MORE PARTICULARLY DESCRIBED AS FOLLOWS:

COMMENCING AT A 1/2" IRON ROD LYING AT THE SOUTHWEST CORNER OF BLOCK 3, QUORUM ADDITION, AN ADDITION TO THE TOWN OF ADDISON, DALLAS COUNTY, TEXAS, ACCORDING TO THE PLAT THEREOF RECORDED IN VOLUME 79100, PAGE 1895, DEED RECORDS OF DALLAS COUNTY, TEXAS, AND BEING THE SOUTHEAST CORNER OF BLOCK 3, QUORUM WEST ADDITION, AN ADDITION TO THE TOWN OF ADDISON, DALLAS COUNTY, TEXAS, ACCORDING TO THE PLAT THEREOF RECORDED IN VOLUME 81005, PAGE 1454, DEED RECORDS OF DALLAS COUNTY, TEXAS;

THENCE ALONG THE SOUTH LINE OF BLOCK 3, QUORUM WEST ADDITION, NORTH 89 DEGREES 28 MINUTES 00 SECONDS WEST (ALSO CALLED NORTH 89 DEGREES 27 MINUTES 36 SECONDS WEST) A DISTANCE OF 60.43 FEET TO A 1/2" IRON ROD FOR CORNER, SAID POINT ALSO LYING IN THE NORTHEAST LINE OF THE PREVIDUSLY MENTIONED 100 FOOT D. P. & L. CO. RIGHT-OF-WAY, SAID POINT ALSO BEING THE POINT OF BEGINNING;

THENCE ALONG THE SAID NORTHEAST LINE OF THE 100 FOOT D. P. & L. CO. RIGHT-OF-WAY, SOUTH 17 DEGREES 01 MINUTES 00 SECONDS EAST A DISTANCE OF 130.77 FEET TO A POINT FOR CORNER, SAID POINT ALSO LYING AT THE BEGINNING OF A NON-TANGENT CURVE TO THE LEFT HAVING CENTRAL ANGLE OF 11 DEGREES 12 MINUTES 50 SECONDS, A RADIUS OF 694.0 FEET, A CHORD BEARING OF NORTH 22 DEGREES 37 MINUTES 25 SECONDS WEST AND A CHORD LENGTH OF 135.61 FEET:

THENCE IN A NORTHERLY DIRECTION ALONG SAID CURVE TO THE LEFT AN ARC DISTANCE OF 135.83 FEET TO A POINT FOR CORNER LYING IN THE SOUTH LINE OF BLOCK 3, QUORUM WEST ADDITION AS PREVIOUSLY DESCRIBED:

THENCE ALONG THE SOUTH LINE OF BLOCK 3, QUORUM WEST ADDITION, SOUTH 89 DEGREES 28 MINUTES 00 SECONDS EAST (ALSO CALLED SOUTH 89 DEGREES 27 MINUTES 36 SECONDS EAST) A DISTANCE OF 13.90 FEET TO THE POINT OF BEGINNING AND CONTAINING APPROXIMATELY 566.03 SQUARE FEET OR 0.0130 ACRES OF LAND.

THE BASIS OF BEARINGS IS THE NORTH LINE OF LOT 4, BLOCK 1, WELLINGTON SQUARE AS RECORDED IN VOLUME 79206, PAGE 0350, DEED RECORDS OF DALLAS COUNTY, TEXAS.

RONALD A. YOUNG

REGISTERED PROFESSIONAL LAND SURVEYOR

TEXAS REG. NO. 2960

PAGE 1 OF 1