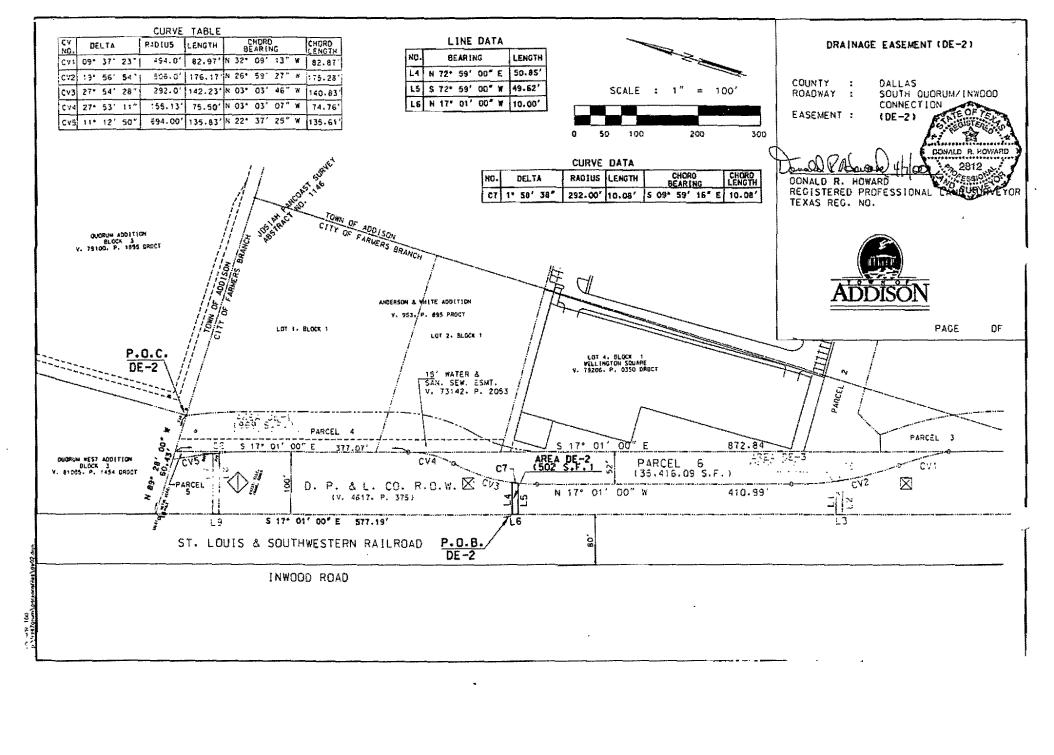

#### EXHIBIT "A"

COUNTY:

**DALLAS** 

ROADWAY:

SOUTH QUORUM/INWOOD CONNECTION

10' DRAINAGE EASEMENT:

DE-2

#### DRAINAGE EASEMENT NO. 2

BEING A 502 SQUARE FOOT TRACT OF LAND SITUATED IN THE CITY OF FARMERS BRANCH, DALLAS COUNTY, TEXAS. IN THE JOSIAH PANCOAST SURVEY, ABSTRACT NO. 1146, AND BEING PART OF A 100-FOOT RIGHT-OF-WAY CONVEYED TO D.P.&L. CO. ACCORDING TO THE DEED RECORDED IN VOLUME 4617, PAGE 375, DEED RECORDS OF DALLAS COUNTY, TEXAS, AND BEING MORE PARTICULARLY DESCRIBED AS FOLLOWS:

COMMENCING AT A 1/2" IRON ROD LYING AT THE SOUTHWEST CORNER OF BLOCK 3. QUORUM ADDITION, AN ADDITION TO THE TOWN OF ADDISON, DALLAS COUNTY, TEXAS, ACORDING TO THE PLAT THEREOF RECORDED IN VOLUME 79100. PAGE 1895, DEED RECORDS OF DALLAS COUNTY, TEXAS, AND BEING THE SOUTHEAST CORNER OF BLOCK 3. QUORUM WEST ADDITION, AN ADDITION TO THE TOWN OF ADDISON, DALLAS COUNTY, TEXAS, ACCORDING TO THE PLAT THEREOF RECORDED IN VOLUME 81005, PAGE 1454, DEED RECORDS OF DALLAS COUNTY, TEXAS;

THENCE ALONG THE SOUTH LINE OF BLOCK 3, QUORUM WEST ADDITION, N 89°28'00" W A DISTANCE OF 165.32 FEET TO A POINT FOR THE SOUTHWEST CORNER OF SAID QUORUM WEST ADDITION SAID POINT ALSO LYING IN THE SOUTHWEST LINE OF SAID 100 FOOT D.P.&L. CO RIGHT-OF-WAY, A COMMON LINE WITH ST. LOUIS AND SOUTHWESTERN RAILROAD (A 80 FOOT R.O.W.):

THENCE, S 17°01'00" E ALONG THE PREVIOUSLY MENTIONED COMMON LINE OF D.P.&L. AND RAILROAD A DISTANCE OF 577.19 FEET TO THE POINT OF BEGINNING;

THENCE, N 72°59'00" E AND DEPARTING THE SAID COMMON LINE A DISTANCE OF 50.85 FEET TO A POINT FOR A CORNER. SAID POINT BEING ON A NONTANGENT CIRCULAR CURVE TO THE LEFT HAVING A CENTRAL ANGLE OF 01°58'38" AND A RADIUS OF 292.00 FEET, A CHORD BEARING OF S 09°59'16" E AND A CHORD LENGTH OF 10.08 FEET; SAID CORNER LYING IN THE NORTHWESTERLY LINE OF A PROPOSED VARIABLE WIDTH R.O.W. FOR SOUTH QUORUM/INWOOD CONNECTION;

THENCE IN A SOUTHERLY DIRECTION ALONG SAID CURVE TO THE LEFT AN ARC DISTANCE OF 10.08 FEET TO A POINT FOR CORNER;

THENCE, S 72°59'00" W DEPARTING THE SAID CURVE A DISTANCE OF 49.62 FEET TO A POINT FOR CORNER, SAID CORNER LYING ON SAID COMMON R.O.W. LINE OF D.P.&L. CO. AND RAILROAD:

THENCE N 17°01'00" W ALONG SAID COMMON LINE A DISTANCE OF 10.00 FEET TO THE POINT OF BEGINNING AND CONTAINING 502 SQUARE FEET OR 0.012 ACRES OF LAND. MORE OR LESS.

Donald R. Howard, P.E., R.P.L.S.
Registered Professional Land Surveyor
Texas Registration No. 2812