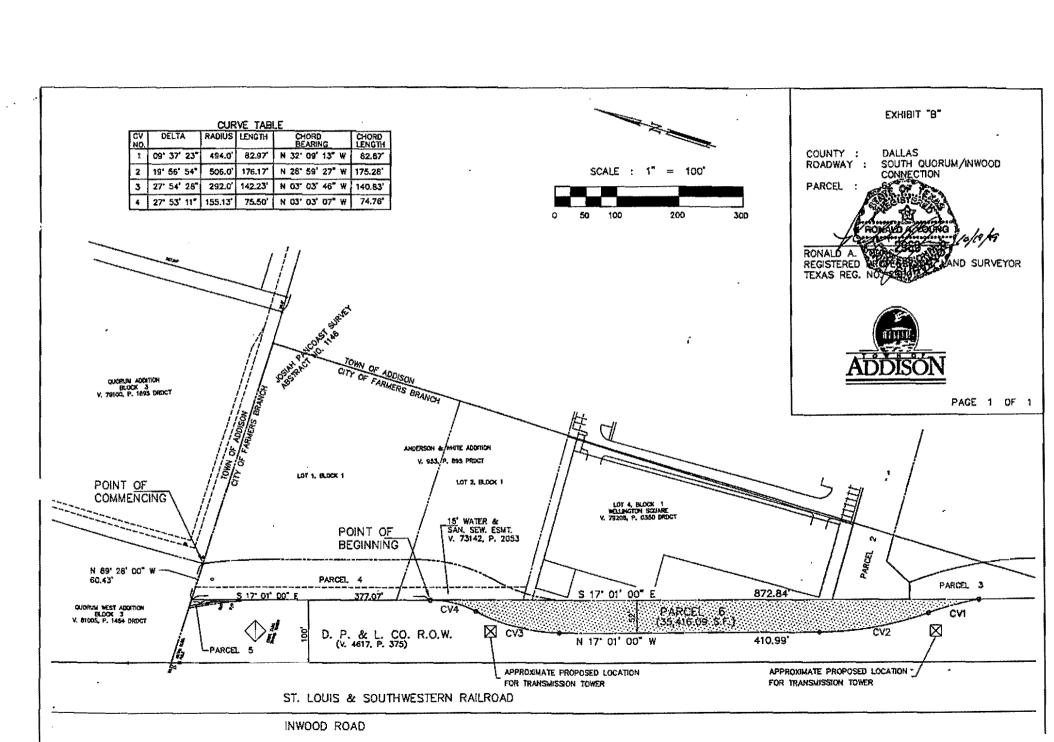

#### EXHIBIT "A"

COUNTY:

DALLAS

ROADWAY

SOUTH QUORUM/INWOOD CONNECTION

PARCEL:

Ē

#### PARCEL 6

BEING A 0.8130 ACRE TRACT OF LAND SITUATED IN THE CITY OF FARMERS BRANCH, DALLAS COUNTY, TEXAS, IN THE JOSIAH PANCOAST SURVEY, ABSTRACT NO. 1146. AND BEING PART OF A 100 FOOT RIGHT-OF-WAY CONVEYED TO D. P. & L. CO. ACCORDING TO THE DEED RECORDED IN VOLUME 4617, PAGE 375, DEED RECORDS OF DALLAS COUNTY, TEXAS, AND BEING MORE PARTICULARLY DESCRIBED AS FOLLOWS:

COMMENCING AT A 1/2" IRON ROD LYING AT THE SOUTHWEST CORNER OF BLOCK 3, QUORUM ADDITION, AN ADDITION TO THE TOWN OF ADDISON, DALLAS COUNTY, TEXAS, ACCORDING TO THE PLAT THEREOF RECORDED IN VOLUME 79100, PAGE 1895, DEED RECORDS OF DALLAS COUNTY, TEXAS, AND BEING THE SOUTHEAST CORNER OF BLOCK 3, QUORUM WEST ADDITION, AN ADDITION TO THE TOWN OF ADDISON, DALLAS COUNTY, TEXAS, ACCORDING TO THE PLAT THEREOF RECORDED IN VOLUME 81005, PAGE 1454, DEED RECORDS OF DALLAS COUNTY, TEXAS;

THENCE ALONG THE SOUTH LINE OF BLOCK 3, QUORUM WEST ADDITION, NORTH 89 DEGREES 28 MINUTES 00 SECONDS WEST (ALSO CALLED NORTH 89 DEGREES 27 MINUTES 36 SECONDS WEST) A DISTANCE OF 60.43 FEET TO A 1/2" IRON ROD FOR CORNER, SAID POINT ALSO LYING IN THE NORTHEAST LINE OF THE PREVIOUSLY MENTIONED 100 FOOT D. P. & L. CO. RIGHT-OF-WAY;

THENCE ALONG THE SAID NORTHEAST LINE OF THE 100 FOOT D. P. & L. CO. RIGHT-OF-WAY, SOUTH 17 DEGREES 01 MINUTES 00 SECONDS EAST (ALSO CALLED SOUTH 17 DEGREES 01 MINUTES 34 SECONDS EAST) A DISTANCE OF 377.07 FEET TO THE POINT OF BEGINNING;

THENCE CONTINUING ALONG THE NORTHEAST LINE OF THE SAID 100 FOOT D. P. & L. CO. RIGHT-OF-WAY SOUTH 17 DEGREES 01 MINUTES 30 SECONDS EAST (ALSO CALLED SOUTH 17 DEGREES 01 MINUTES 34 SECONDS EAST) A DISTANCE OF 872.84 FEET TO A POINT FOR CORNER, SAID POINT ALSO BEING THE BEGINNING OF A NON-TANGENT CURVE TO THE LEFT HAVING A CENTRAL ANGLE OF 09 DEGREES 37 MINUTES 23 SECONDS, A RADIUS OF 494.0 FEET, A CHORD BEARING OF NORTH 32 DEGREES 09 MINUTES 13 SECONDS WEST AND A CHORD LENGTH OF 82.87 FEET;

THENCE IN A NORTHERLY DIRECTION ALONG SAID CURVE TO THE LEFT AN ARC DISTANCE OF 82.97 FEET TO A POINT FOR REVERSE CURVE, SAID POINT ALSO BEING THE BEGINNING OF A NON—TANGENT CURVE TO THE RIGHT HAVING A CENTRAL ANGLE OF 19 DEGREES 56 MINUTES 54 SECONDS, A RADIUS OF 506.0 FEET, A CHORD BEARING OF NORTH 26 DEGREES 59 MINUTES 27 SECONDS WEST AND A CHORD LENGTH OF 175.28 FEET;

THENCE IN A NORTHERLY DIRECTION ALONG SAID CURVE TO THE RIGHT AN ARC DISTANCE OF 176.17 FEET TO A POINT FOR CORNER:

THENCE NORTH 17 DEGREES 01 MINUTES 00 SECONDS WEST A DISTANCE OF 410.99 FEET TO THE BEGINNING OF A TANGENT CURVE TO THE RIGHT HAVING A CENTRAL ANGLE OF 27 DEGREES 54 MINUTES 28 SECONDS, A RADIUS OF 292.0 FEET, A CHORD BEARING OF NORTH 03 DEGREES 03 MINUTES 46 SECONDS WEST AND A CHORD LENGTH OF 140.83 FEET:

THENCE IN A NORTHERLY DIRECTION ALONG SAID CURVE TO THE RIGHT AN ARC DISTANCE OF 142.23 FEET TO A POINT OF REVERSE CURVE, SAID POINT ALSO BEING THE BEGINNING OF A NON-TANGENT CURVE TO THE LEFT HAVING A CENTRAL ANGLE OF 27 DEGREES 53 MINUTES 11 SECONDS, A RADIUS OF 155.13 FEET, A CHORD BEARING OF NORTH 03 DEGREES 03 MINUTES 07 SECONDS WEST AND A CHORD LENGHT OF 74.76 FEET;

THENCE IN A NORTHERLY DIRECTION ALONG SAID CURVE TO THE LEFT AN ARC DISTANCE OF 75.50 FEET TKO THE POINT OF BEGINNING AND CONTAINING APPROXIMATELY 35,416.09 SQUARE FEET OR 0.8130 ACRES OF LAND.

THE BASIS OF BEARINGS IS THE NORTH LINE OF LOT 4, BLOCK 1, WELLINGTON SQUARE AS RECORDED IN VOLUME 79206, PAGE 0360 DEED OF DALLAS COUNTY, TEXAS.

RONALD A. YOUNG

REGISTERED PROFESS TEXAS REG. NO. 2960 WE WE VE YOR

PAGE 1 OF 1

20039 03152

72150 e. Om

FILED 00 FEB 25 PH 12: 05

COUNTY CLERK OALLAS COUNTY

Any provision herein which restricts the sale, rental, or use of the described real property because of color or race is invalid and unenturceable under federal law.