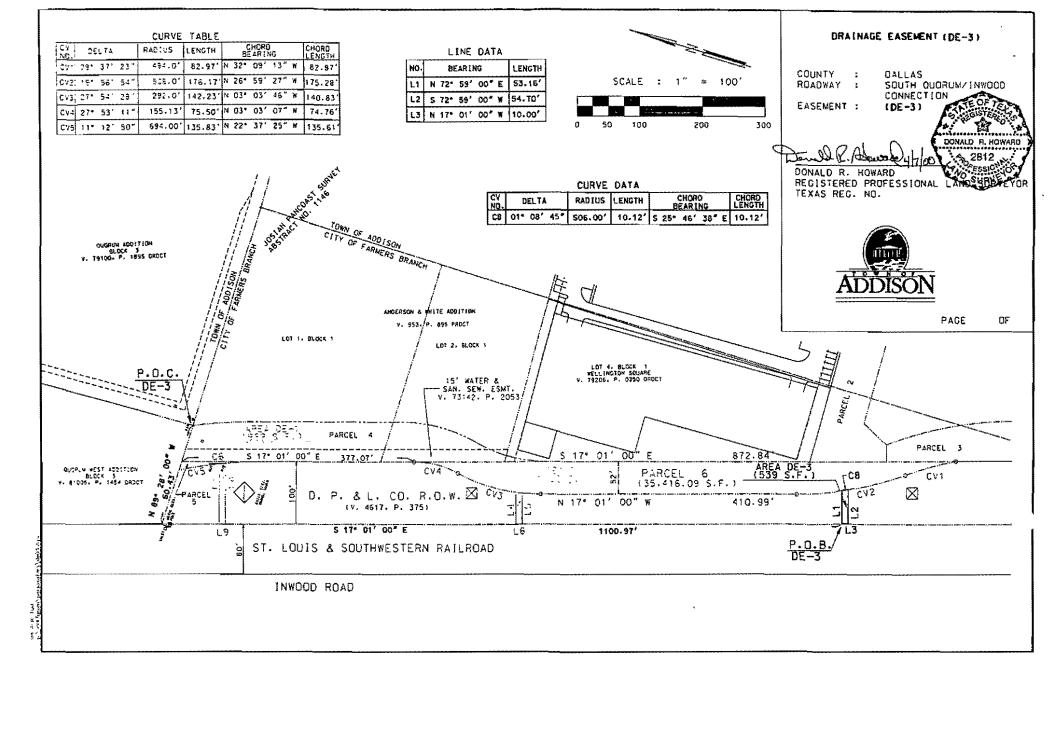

#### EXHIBIT "A"

COUNTY:

DALLAS

ROADWAY:

SOUTH QUORUM/INWOOD CONNECTION

10' DRAINAGE EASEMENT:

DE-3

#### DRAINAGE EASEMENT NO. 3

BEING A 539 SQUARE FOOT TRACT OF LAND SITUATED IN THE CITY OF FARMERS BRANCH, DALLAS COUNTY, TEXAS, IN THE JOSIAH PANCOAST SURVEY, ABSTRACT NO. 1146, AND BEING PART OF A 100-FOOT RIGHT-OF-WAY CONVEYED TO D.P.&L. CO. ACCORDING TO THE DEED RECORDED IN VOLUME 4617, PAGE 375, DEED RECORDS OF DALLAS COUNTY, TEXAS, AND BEING MORE PARTICULARLY DESCRIBED AS FOLLOWS:

COMMENCING AT A ½" IRON ROD LYING AT THE SOUTHWEST CORNER OF BLOCK 3, QUORUM ADDITION, AN ADDITION TO THE TOWN OF ADDISON, DALLAS COUNTY, TEXAS, ACORDING TO THE PLAT THEREOF RECORDED IN VOLUME 79100, PAGE 1895, DEED RECORDS OF DALLAS COUNTY, TEXAS, AND BEING THE SOUTHEAST CORNER OF BLOCK 3, QUORUM WEST ADDITION, AN ADDITION TO THE TOWN OF ADDISON, DALLAS COUNTY, TEXAS, ACCORDING TO THE PLAT THEREOF RECORDED IN VOLUME 81005, PAGE 1454, DEED RECORDS OF DALLAS COUNTY, TEXAS;

THENCE ALONG THE SOUTH LINE OF BLOCK 3, QUORUM WEST ADDITION, N 89°28'00" W A DISTANCE OF 165.32 FEET TO A POINT FOR THE SOUTHWEST CORNER OF SAID QUORUM WEST ADDITION SAID POINT ALSO LYING IN THE SOUTHWEST LINE OF SAID 100 FOOT D.P.&L. CO RIGHT-OF-WAY, A COMMON LINE WITH ST. LOUIS AND SOUTHWESTERN RAILROAD (A 80 FOOT R.O.W.);

THENCE, S 17°01'00" E ALONG THE PREVIOUSLY MENTIONED COMMON LINE OF D.P.&L. AND RAILROAD A DISTANCE OF 1100.97 FEET TO THE POINT OF BEGINNING;

THENCE, N 72°59'00" E AND DEPARTING THE SAID COMMON LINE A DISTANCE OF 53.16 FEET TO A POINT FOR A CORNER, SAID POINT BEING THE BEGINNING OF A NONTANGENT CIRCULAR CURVE TO THE LEFT HAVING A CENTRAL ANGLE OF 01°08'45" AND A RADIUS OF 506.00 FEET, A CHORD BEARING OF S 25°46'38" E AND A CHORD LENGTH OF 10.12 FEET; SAID CORNER LYING IN THE NORTHWESTERLY LINE OF A PROPOSED VARIABLE WIDTH R.O.W. FOR SOUTH QUORUM/INWOOD CONNECTION;

THENCE IN A SOUTHERLY DIRECTION ALONG SAID CURVE TO THE LEFT AN ARC DISTANCE OF 10.12 FEET TO A POINT FOR CORNER;

THENCE, S 72°59'00" W DEPARTING THE SAID CURVE A DISTANCE OF 54.70 FEET TO A POINT FOR CORNER, SAID CORNER LYING ON SAID COMMON R.O.W. LINE OF D.P.&L. CO. AND RAILROAD;

THENCE N 17°01'00" W ALONG SAID COMMON LINE A DISTANCE OF 10.00 FEET TO THE POINT OF BEGINNING AND CONTAINING 539 SQUARE FEET OR 0.0124 ACRES OF LAND, MORE OR LESS.

THE BASIS OF BEARINGS IS THE NORTH LINE OF LOT 4, BLOCK 1, WELLINGTON SQUARE AS RECORDED IN VOLUME 79206, PAGE 0350, DEED RECORDS OF DALLAS COUNTY, TEXAS.

DONALD R. HOWARD

Donald R. Howard, P.E., R.P.L.S.

Registered Professional Land Surveyor

Texas Registration No. 2812