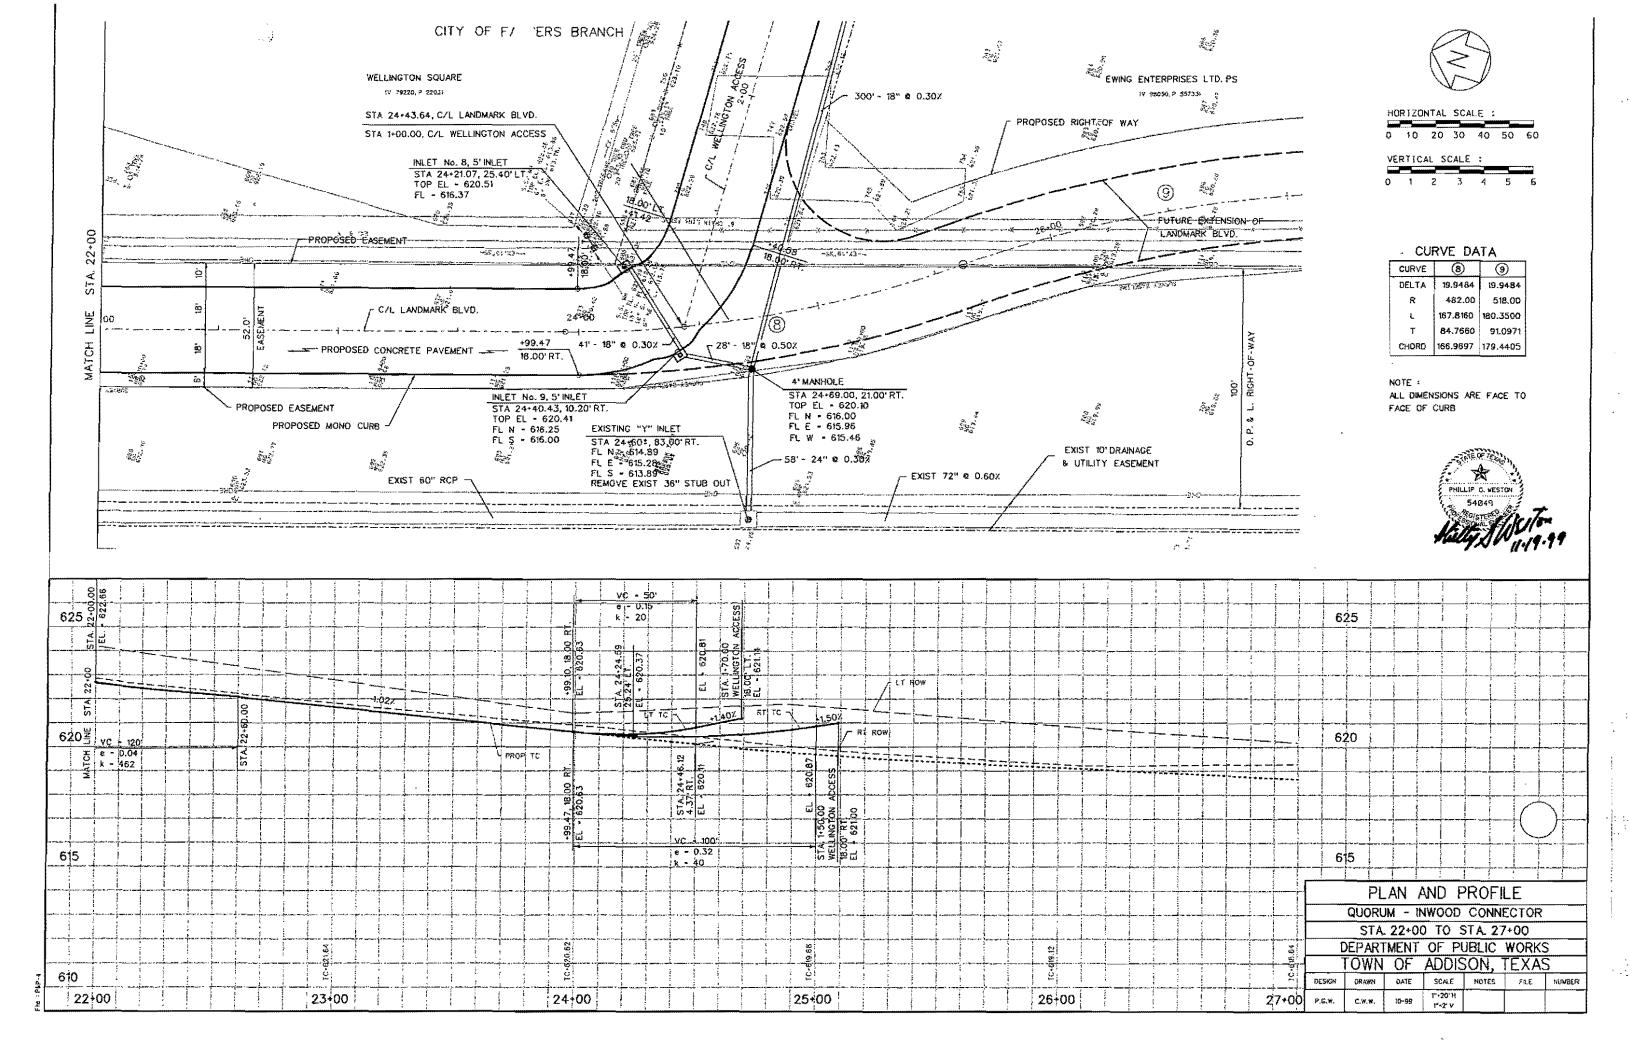

+50.00 TO STA. 19+89.00



WELLINGTON ACCESS - STA. 1+00.00 TO STA. 6+17.00



| TYPICAL SECTIONS          |        |       |          |       |      |        |  |  |
|---------------------------|--------|-------|----------|-------|------|--------|--|--|
| QUORUM - INWOOD CONNECTOR |        |       |          |       |      |        |  |  |
| SHEET 2 OF 2              |        |       |          |       |      |        |  |  |
| (                         | DEPART | MENT  | OF PI    | JBLIC | WORK | S      |  |  |
| TOWN OF ADDISION, TEXAS   |        |       |          |       |      |        |  |  |
| DESIGN                    | DRAWN  | DATE  | SCALE    | NOTES | FILE | NUMBER |  |  |
| P.G.W.                    | C,W.W. | 11-99 | N. T. S. |       |      |        |  |  |

C. TYD. GYT:



















|            | C      | ROS:  | S SEC              | CTION  | S    |        |
|------------|--------|-------|--------------------|--------|------|--------|
| <b></b>    | QUORU  | M - I | NWOOD              | CONNE  | CTOR |        |
|            | STA    | 22+0  | 0 TO 9             | STA 24 | +00  |        |
| [ [        | DEPART | MENT  | OF P               | JBLIC  | WORK | S      |
|            | TOWN   | OF    | <b>ADDIS</b>       | SON, T | EXA  | S      |
| DESIGN     | DRAWN  | DATE  | SCALE              | NOTES  | FILE | NUMBER |
| <br>P,G.W. | C.W.W. | 11-59 | 1"-5" H<br>1"-1" V |        |      |        |



| O | Bot Buchanan      |
|---|-------------------|
|   | Cowles & Thompson |
|   |                   |

## LETTER OF TRANSMITTAL

| ΔΤΝΤ