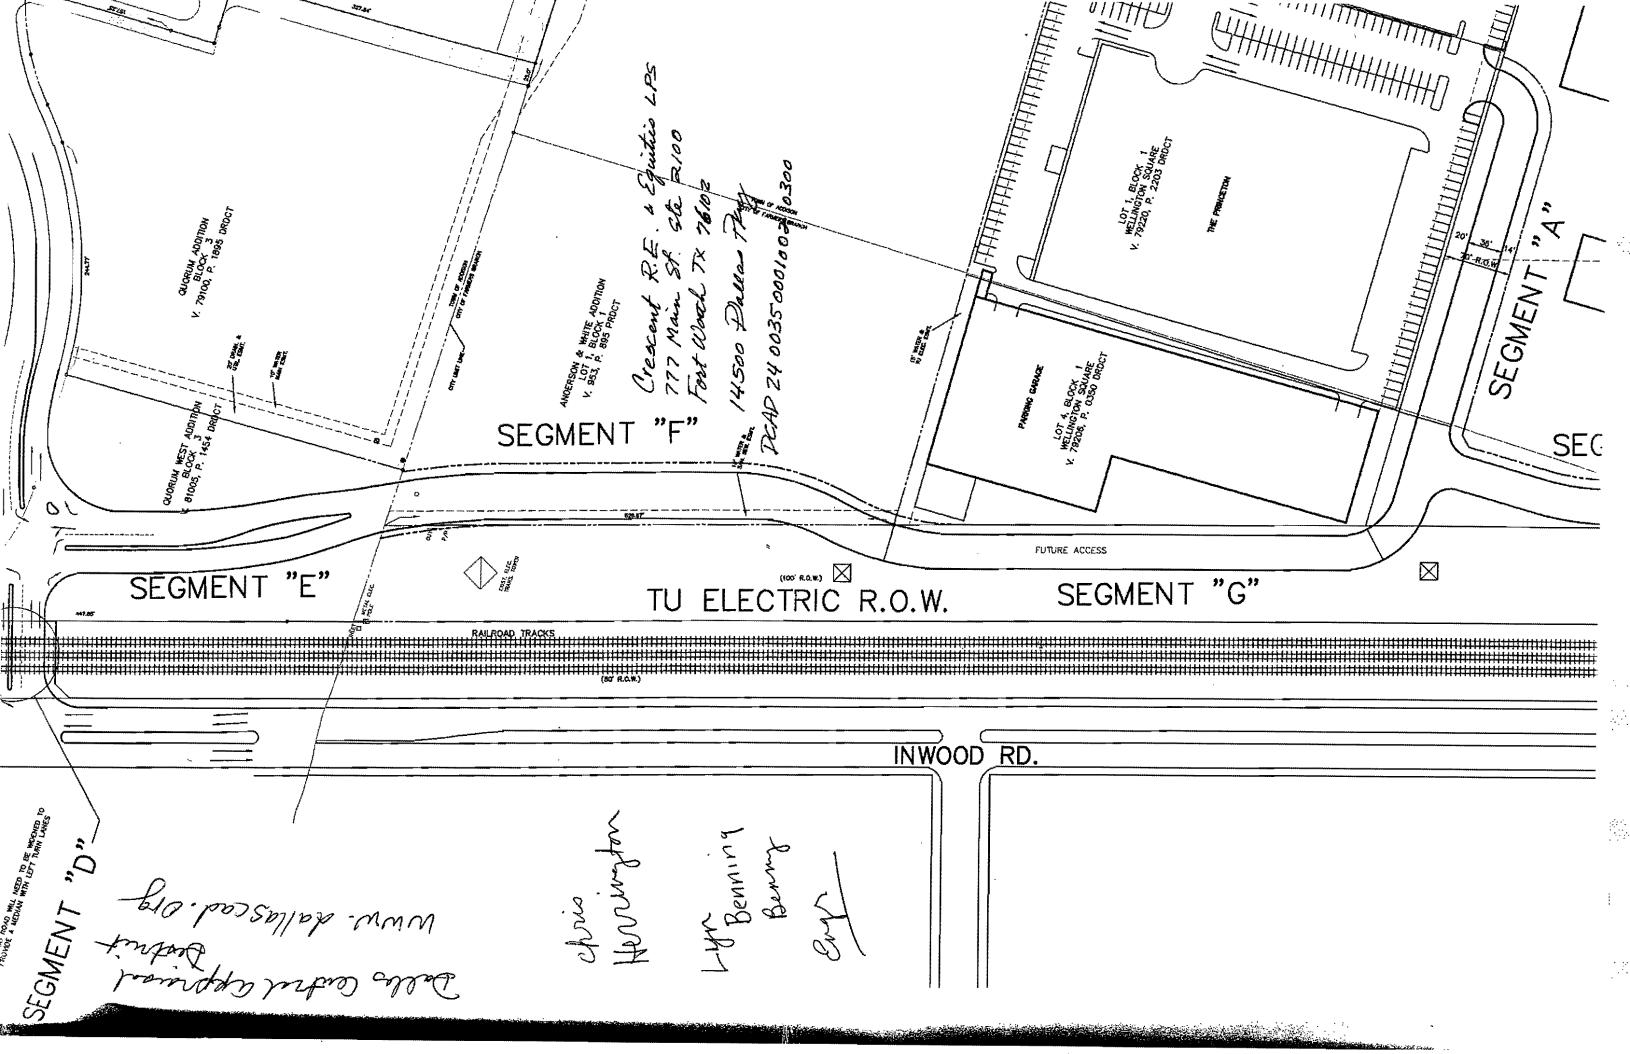

GIVEN UNDER MY HAND AND SEAL OF OFFICE this 2nd day of

Notary Public, State of Texas

COUNTY :

**DALLAS** 

ROADWAY :

SOUTH QUORUM/INWOOD CONNECTION

PARCEL

F

#### EXHIBIT "A"

COUNTY:

DALLAS

ROADWAY

SOUTH QUORUM/INWOOD CONNECTION

PARCEL:

Ē

#### EXHIBIT "A"

COUNTY:

DALLAS

ROADWAY:

SOUTH QUORUM/INWOOD CONNECTION

10' DRAINAGE EASEMENT:

DE-3

#### EXHIBIT "A"

COUNTY:

**DALLAS** 

ROADWAY:

SOUTH QUORUM/INWOOD CONNECTION

10' DRAINAGE EASEMENT:

DE-2

#### EXHIBIT "A"

COUNTY:

**DALLAS** 

ROADWAY:

SOUTH QUORUM/INWOOD CONNECTION

10' DRAINAGE EASEMENT:

DE-1