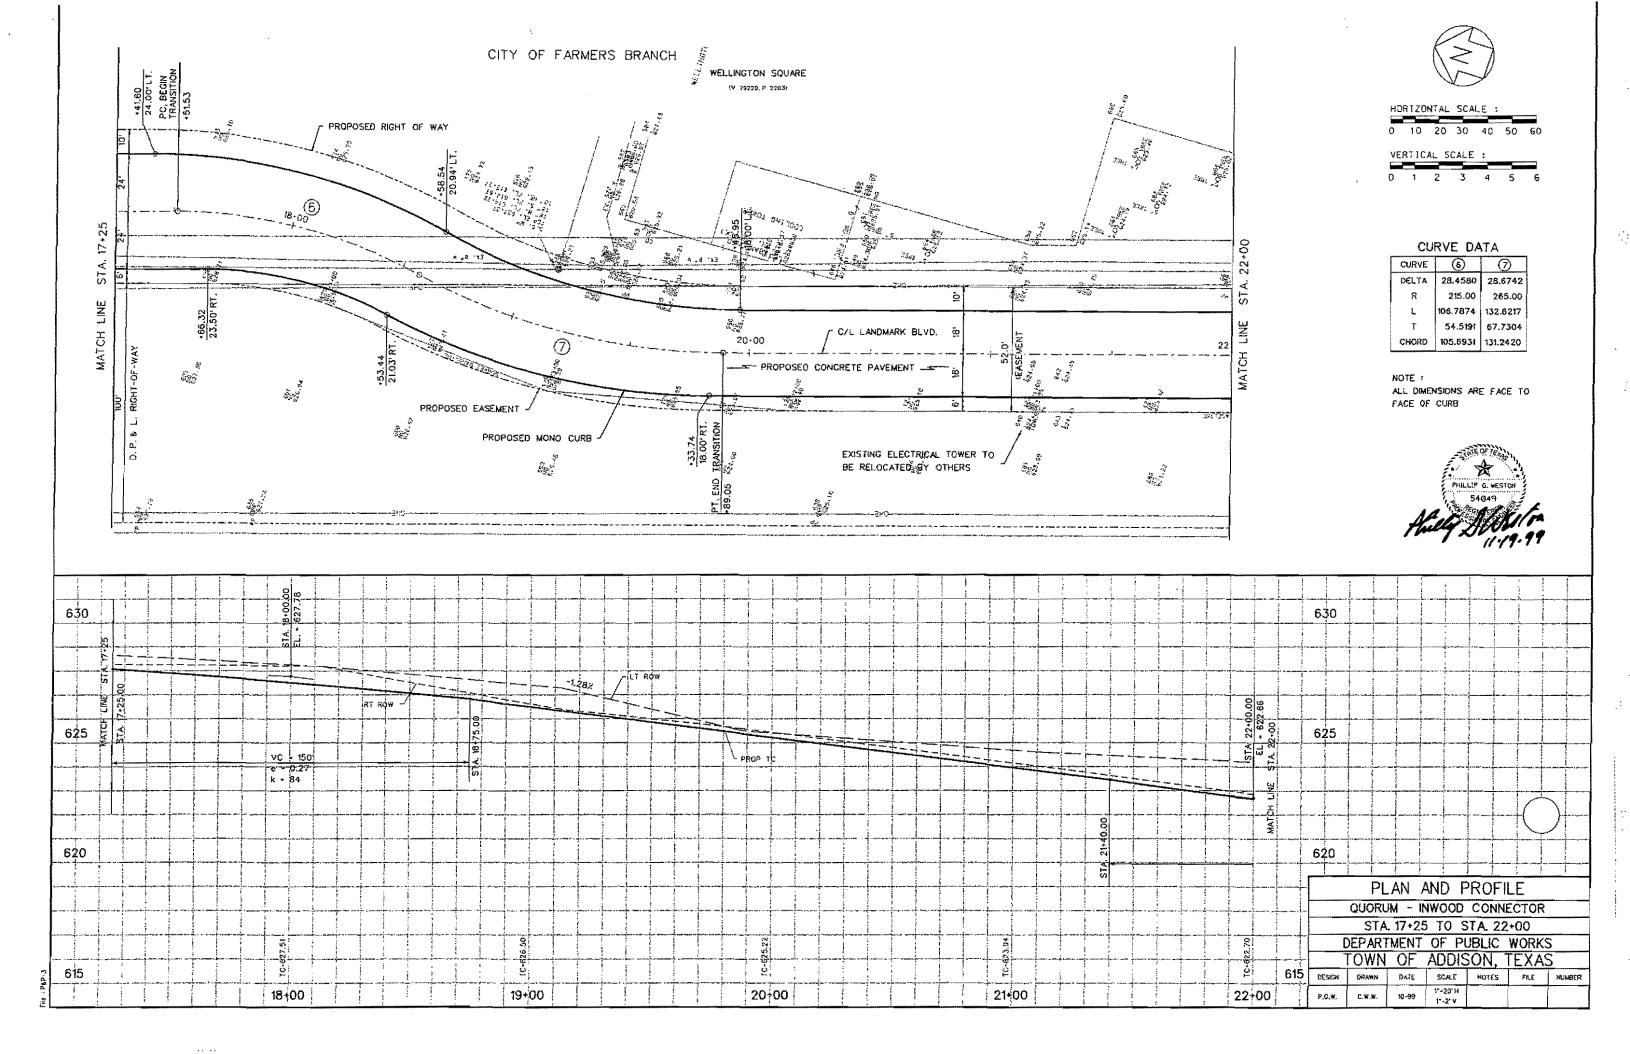

17+50.00 TO STA. 19+89.00



WELLINGTON ACCESS - STA. 1+00.00 TO STA. 6+17.00



| TYPICAL SECTIONS          |        |       |          |       |      |        |  |  |
|---------------------------|--------|-------|----------|-------|------|--------|--|--|
| QUORUM - INWOOD CONNECTOR |        |       |          |       |      |        |  |  |
| SHEET 2 OF 2              |        |       |          |       |      |        |  |  |
| (                         | DEPART | MENT  | OF PI    | JBLIC | WORK | S      |  |  |
| TOWN OF ADDISION, TEXAS   |        |       |          |       |      |        |  |  |
| DESIGN                    | DRAWN  | DATE  | SCALE    | NOTES | FILE | NUMBER |  |  |
| P.G.W.                    | C,W.W. | 11-99 | N. T. S. |       |      |        |  |  |

C. TYD. GYT:



















|            | C      | ROS:  | S SEC              | CTION  | S    |        |
|------------|--------|-------|--------------------|--------|------|--------|
| <b></b>    | QUORU  | M - I | NWOOD              | CONNE  | CTOR |        |
|            | STA    | 22+0  | 0 TO 9             | STA 24 | +00  |        |
| [ [        | DEPART | MENT  | OF P               | JBLIC  | WORK | S      |
|            | TOWN   | OF    | <b>ADDIS</b>       | SON, T | EXA  | S      |
| DESIGN     | DRAWN  | DATE  | SCALE              | NOTES  | FILE | NUMBER |
| <br>P,G.W. | C.W.W. | 11-59 | 1"-5" H<br>1"-1" V |        |      |        |



| O | Bot Buchanan      |
|---|-------------------|
|   | Cowles & Thompson |
|   |                   |

## LETTER OF TRANSMITTAL

| ΔΤΝΤ