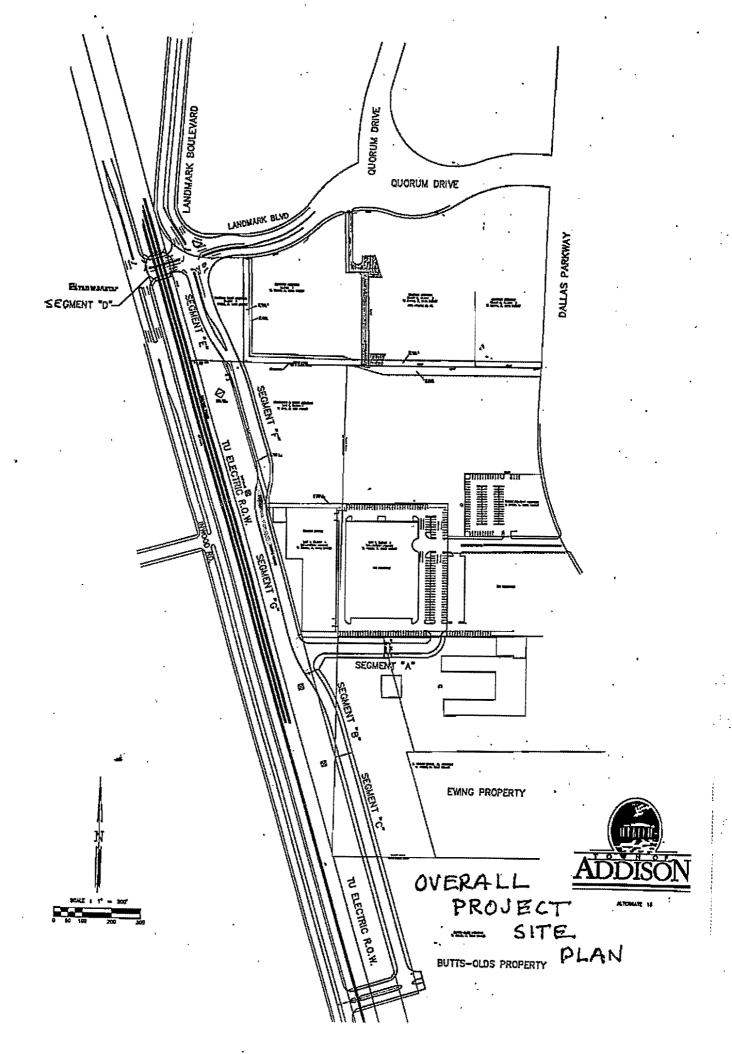

GIVEN UNDER MY HAND AND SEAL OF OFFICE this 2nd day of

Notary Public, State of Texas

COUNTY :

**DALLAS** 

ROADWAY :

SOUTH QUORUM/INWOOD CONNECTION

PARCEL

F

#### EXHIBIT "A"

COUNTY:

DALLAS

ROADWAY

SOUTH QUORUM/INWOOD CONNECTION

PARCEL:

Ē

#### EXHIBIT "A"

COUNTY:

DALLAS

ROADWAY:

SOUTH QUORUM/INWOOD CONNECTION

10' DRAINAGE EASEMENT:

DE-3

#### EXHIBIT "A"

COUNTY:

**DALLAS** 

ROADWAY:

SOUTH QUORUM/INWOOD CONNECTION

10' DRAINAGE EASEMENT:

DE-2

#### EXHIBIT "A"

COUNTY:

**DALLAS** 

ROADWAY:

SOUTH QUORUM/INWOOD CONNECTION

10' DRAINAGE EASEMENT:

DE-1