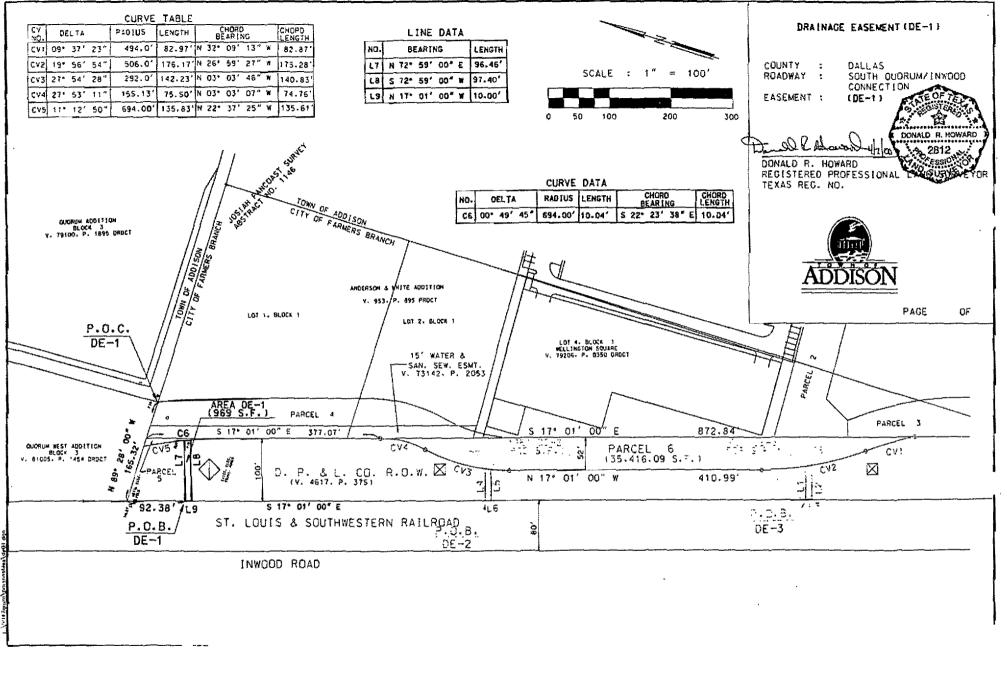

#### EXHIBIT "A"

COUNTY:

**DALLAS** 

ROADWAY:

SOUTH QUORUM/INWOOD CONNECTION

10' DRAINAGE EASEMENT:

DE-1

#### DRAINAGE EASEMENT NO. 1

BEING A 969 SQUARE FOOT TRACT OF LAND SITUATED IN THE CITY OF FARMERS BRANCH, DALLAS COUNTY, TEXAS, IN THE JOSIAH PANCOAST SURVEY, ABSTRACT NO. 1146, AND BEING PART OF A 100-FOOT RIGHT-OF-WAY CONVEYED TO D.P.&L. CO. ACCORDING TO THE DEED RECORDED IN VOLUME 4617, PAGE 375, DEED RECORDS OF DALLAS COUNTY, TEXAS, AND BEING MORE PARTICULARLY DESCRIBED AS FOLLOWS:

COMMENCING AT A 1/2" IRON ROD LYING AT THE SOUTHWEST CORNER OF BLOCK 3. QUORUM ADDITION. AN ADDITION TO THE TOWN OF ADDISON, DALLAS COUNTY, TEXAS. ACORDING TO THE PLAT THEREOF RECORDED IN VOLUME 79100, PAGE 1895, DEED RECORDS OF DALLAS COUNTY, TEXAS, AND BEING THE SOUTHEAST CORNER OF BLOCK 3, QUORUM WEST ADDITION, AN ADDITION TO THE TOWN OF ADDISON, DALLAS COUNTY, TEXAS, ACCORDING TO THE PLAT THEREOF RECORDED IN VOLUME 81005, PAGE 1454, DEED RECORDS OF DALLAS COUNTY, TEXAS;

THENCE ALONG THE SOUTH LINE OF BLOCK 3, QUORUM WEST ADDITION, N 89°28'00" W A DISTANCE OF 165.32 FEET TO A POINT FOR THE SOUTHWEST CORNER OF SAID QUORUM WEST ADDITION SAID POINT ALSO LYING IN THE SOUTHWEST LINE OF SAID 100 FOOT D.P.&L. CO RIGHT-OF-WAY, A COMMON LINE WITH ST. LOUIS AND SOUTHWESTERN RAILROAD (A 80 FOOT R.O.W.);

THENCE, S 17°01'00" E ALONG THE PREVIOUSLY MENTIONED COMMON LINE OF D.P.&L. AND RAILROAD A DISTANCE OF 92.38 FEET TO THE POINT OF BEGINNING:

THENCE, N 72°59'00" E AND DEPARTING THE SAID COMMON LINE A DISTANCE OF 96.46 FEET TO A POINT FOR A CORNER, SAID POINT BEING THE BEGINNING OF A NONTANGENT CIRCULAR CURVE TO THE RIGHT HAVING A CENTRAL ANGLE OF 00°49'45" AND A RADIUS OF 694.00 FEET, A CHORD BEARING OF S 22°23'38" E AND A CHORD LENGTH OF 10.04 FEET;

THENCE IN A SOUTHERLY DIRECTION ALONG SAID CURVE TO THE RIGHT AN ARC DISTANCE OF 10.04 FEET TO A POINT FOR CORNER, LYING IN THE NORTHWESTERLY LINE OF A PROPOSED VARIABLE WIDTH R.O.W. FOR SOUTH QUORUM/INWOOD CONNECTION;

THENCE, S 72°59'00" W DEPARTING THE SAID CURVE A DISTANCE OF 97,40 FEET TO A POINT FOR CORNER, SAID CORNER LYING ON SAID COMMON R.O.W. LINE OF D.P.&L. CO. AND RAILROAD;

THENCE N 17°01'00" W ALONG SAID COMMON LINE A DISTANCE OF 10.00 FEET TO THE POINT OF BEGINNING AND CONTAINING 969 SQUARE FEET OR 0.0207 ACRES OF LAND, MORE OR LESS.

THE BASIS OF BEARINGS IS THE NORTH LINE OF LOT 4, BLOCK 1, WELLINGTON SQUARE AS RECORDED IN VOLUME 79206, PAGE 0350, DEED RECORDS OF DALLAS COUNTY, TEXAS.

Donald R. Howard, P.E., R.P.L.S. Registered Professional Land Surveyor Texas Registration No. 2812