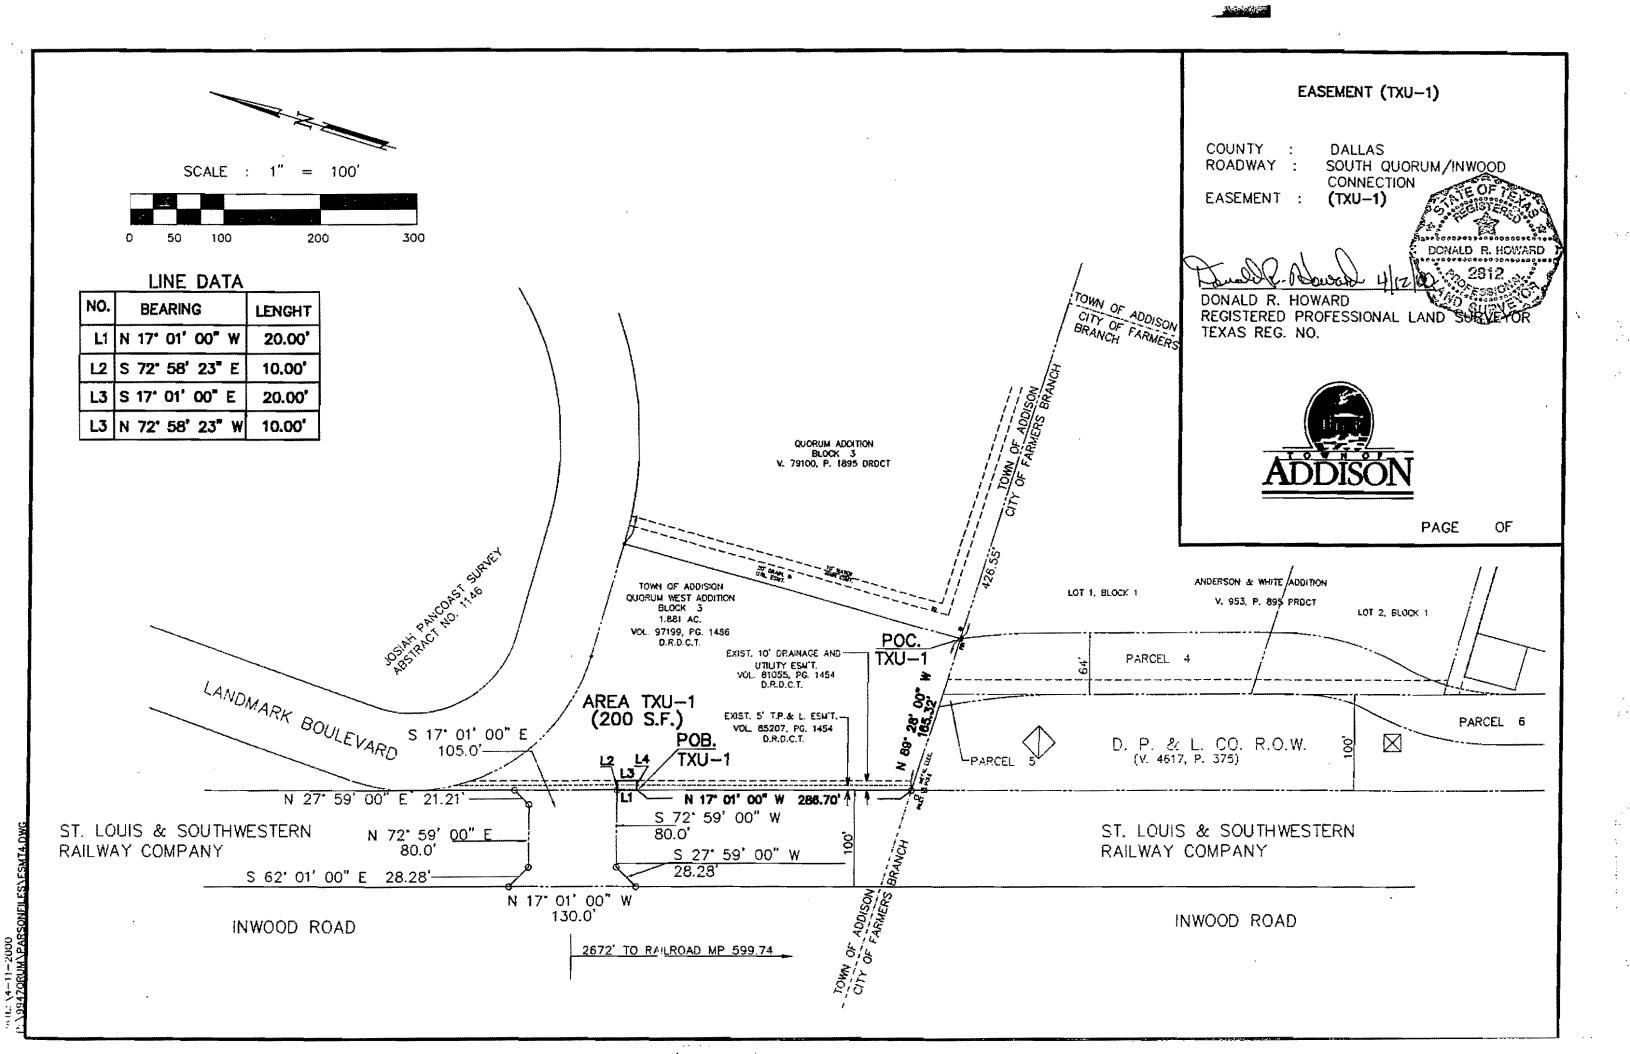

#### EXHIBIT "A"

COUNTY:

DALLAS

ROADWAY

SOUTH QUORUM/INWOOD CONNECTION

PARCEL:

Ē

#### PARCEL 6

BEING A 0.8130 ACRE TRACT OF LAND SITUATED IN THE CITY OF FARMERS BRANCH, DALLAS COUNTY, TEXAS, IN THE JOSIAH PANCOAST SURVEY, ABSTRACT NO. 1146. AND BEING PART OF A 100 FOOT RIGHT-OF-WAY CONVEYED TO D. P. & L. CO. ACCORDING TO THE DEED RECORDED IN VOLUME 4617, PAGE 375, DEED RECORDS OF DALLAS COUNTY, TEXAS, AND BEING MORE PARTICULARLY DESCRIBED AS FOLLOWS:

COMMENCING AT A 1/2" IRON ROD LYING AT THE SOUTHWEST CORNER OF BLOCK 3, QUORUM ADDITION, AN ADDITION TO THE TOWN OF ADDISON, DALLAS COUNTY, TEXAS, ACCORDING TO THE PLAT THEREOF RECORDED IN VOLUME 79100, PAGE 1895, DEED RECORDS OF DALLAS COUNTY, TEXAS, AND BEING THE SOUTHEAST CORNER OF BLOCK 3, QUORUM WEST ADDITION, AN ADDITION TO THE TOWN OF ADDISON, DALLAS COUNTY, TEXAS, ACCORDING TO THE PLAT THEREOF RECORDED IN VOLUME 81005, PAGE 1454, DEED RECORDS OF DALLAS COUNTY, TEXAS;

THENCE ALONG THE SOUTH LINE OF BLOCK 3, QUORUM WEST ADDITION, NORTH 89 DEGREES 28 MINUTES 00 SECONDS WEST (ALSO CALLED NORTH 89 DEGREES 27 MINUTES 36 SECONDS WEST) A DISTANCE OF 60.43 FEET TO A 1/2" IRON ROD FOR CORNER, SAID POINT ALSO LYING IN THE NORTHEAST LINE OF THE PREVIOUSLY MENTIONED 100 FOOT D. P. & L. CO. RIGHT-OF-WAY;

THENCE ALONG THE SAID NORTHEAST LINE OF THE 100 FOOT D. P. & L. CO. RIGHT-OF-WAY, SOUTH 17 DEGREES 01 MINUTES 00 SECONDS EAST (ALSO CALLED SOUTH 17 DEGREES 01 MINUTES 34 SECONDS EAST) A DISTANCE OF 377.07 FEET TO THE POINT OF BEGINNING;

THENCE CONTINUING ALONG THE NORTHEAST LINE OF THE SAID 100 FOOT D. P. & L. CO. RIGHT-OF-WAY SOUTH 17 DEGREES 01 MINUTES 30 SECONDS EAST (ALSO CALLED SOUTH 17 DEGREES 01 MINUTES 34 SECONDS EAST) A DISTANCE OF 872.84 FEET TO A POINT FOR CORNER, SAID POINT ALSO BEING THE BEGINNING OF A NON-TANGENT CURVE TO THE LEFT HAVING A CENTRAL ANGLE OF 09 DEGREES 37 MINUTES 23 SECONDS, A RADIUS OF 494.0 FEET, A CHORD BEARING OF NORTH 32 DEGREES 09 MINUTES 13 SECONDS WEST AND A CHORD LENGTH OF 82.87 FEET;

THENCE IN A NORTHERLY DIRECTION ALONG SAID CURVE TO THE LEFT AN ARC DISTANCE OF 82.97 FEET TO A POINT FOR REVERSE CURVE, SAID POINT ALSO BEING THE BEGINNING OF A NON—TANGENT CURVE TO THE RIGHT HAVING A CENTRAL ANGLE OF 19 DEGREES 56 MINUTES 54 SECONDS, A RADIUS OF 506.0 FEET, A CHORD BEARING OF NORTH 26 DEGREES 59 MINUTES 27 SECONDS WEST AND A CHORD LENGTH OF 175.28 FEET;

THENCE IN A NORTHERLY DIRECTION ALONG SAID CURVE TO THE RIGHT AN ARC DISTANCE OF 176.17 FEET TO A POINT FOR CORNER:

THENCE NORTH 17 DEGREES 01 MINUTES 00 SECONDS WEST A DISTANCE OF 410.99 FEET TO THE BEGINNING OF A TANGENT CURVE TO THE RIGHT HAVING A CENTRAL ANGLE OF 27 DEGREES 54 MINUTES 28 SECONDS, A RADIUS OF 292.0 FEET, A CHORD BEARING OF NORTH 03 DEGREES 03 MINUTES 46 SECONDS WEST AND A CHORD LENGTH OF 140.83 FEET:

THENCE IN A NORTHERLY DIRECTION ALONG SAID CURVE TO THE RIGHT AN ARC DISTANCE OF 142.23 FEET TO A POINT OF REVERSE CURVE, SAID POINT ALSO BEING THE BEGINNING OF A NON-TANGENT CURVE TO THE LEFT HAVING A CENTRAL ANGLE OF 27 DEGREES 53 MINUTES 11 SECONDS, A RADIUS OF 155.13 FEET, A CHORD BEARING OF NORTH 03 DEGREES 03 MINUTES 07 SECONDS WEST AND A CHORD LENGHT OF 74.76 FEET;

THENCE IN A NORTHERLY DIRECTION ALONG SAID CURVE TO THE LEFT AN ARC DISTANCE OF 75.50 FEET TKO THE POINT OF BEGINNING AND CONTAINING APPROXIMATELY 35,416.09 SQUARE FEET OR 0.8130 ACRES OF LAND.

THE BASIS OF BEARINGS IS THE NORTH LINE OF LOT 4, BLOCK 1, WELLINGTON SQUARE AS RECORDED IN VOLUME 79206, PAGE 0360 DEED OF DALLAS COUNTY, TEXAS.

RONALD A. YOUNG

REGISTERED PROFESS TEXAS REG. NO. 2960 WE WE VE YOR

PAGE 1 OF 1

20039 03152

72150 e. Om

FILED 00 FEB 25 PH 12: 05

COUNTY CLERK OALLAS COUNTY

Any provision herein which restricts the sale, rental, or use of the described real property because of color or race is invalid and unenturceable under federal law.