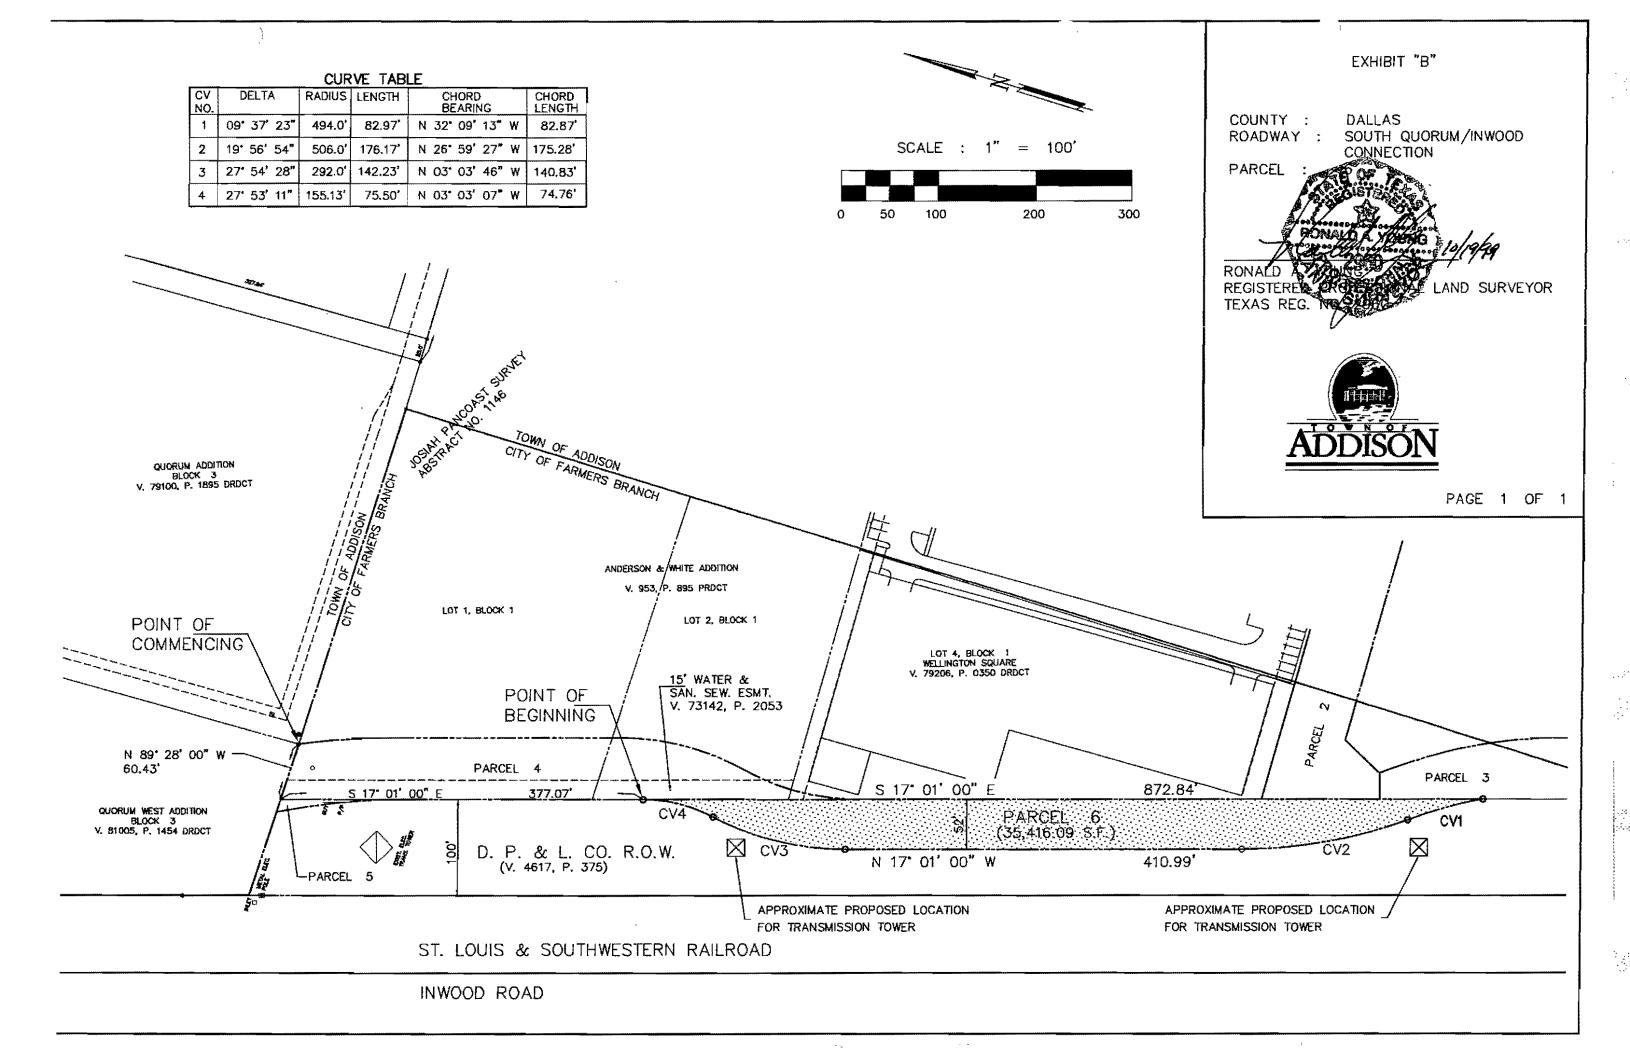

#### PARCEL 6

BEING A 0.8130 ACRE TRACT OF LAND SITUATED IN THE CITY OF FARMERS BRANCH, DALLAS COUNTY, TEXAS, IN THE JOSIAH PANCOAST SURVEY, ABSTRACT NO. 1146. AND BEING PART OF A 100 FOOT RIGHT-OF-WAY CONVEYED TO D. P. & L. CO. ACCORDING TO THE DEED RECORDED IN VOLUME 4617, PAGE 375, DEED RECORDS OF DALLAS COUNTY, TEXAS, AND BEING MORE PARTICULARLY DESCRIBED AS FOLLOWS:

COMMENCING AT A 1/2" IRON ROD LYING AT THE SOUTHWEST CORNER OF BLOCK 3, QUORUM ADDITION, AN ADDITION TO THE TOWN OF ADDISON, DALLAS COUNTY, TEXAS, ACCORDING TO THE PLAT THEREOF RECORDED IN VOLUME 79100, PAGE 1895, DEED RECORDS OF DALLAS COUNTY, TEXAS, AND BEING THE SOUTHEAST CORNER OF BLOCK 3, QUORUM WEST ADDITION, AN ADDITION TO THE TOWN OF ADDISON, DALLAS COUNTY, TEXAS, ACCORDING TO THE PLAT THEREOF RECORDED IN VOLUME 81005, PAGE 1454, DEED RECORDS OF DALLAS COUNTY, TEXAS;

THENCE ALONG THE SOUTH LINE OF BLOCK 3, QUORUM WEST ADDITION, NORTH 89 DEGREES 28 MINUTES 00 SECONDS WEST (ALSO CALLED NORTH 89 DEGREES 27 MINUTES 36 SECONDS WEST) A DISTANCE OF 60.43 FEET TO A 1/2" IRON ROD FOR CORNER, SAID POINT ALSO LYING IN THE NORTHEAST LINE OF THE PREVIOUSLY MENTIONED 100 FOOT D. P. & L. CO. RIGHT-OF-WAY;

THENCE ALONG THE SAID NORTHEAST LINE OF THE 100 FOOT D. P. & L. CO. RIGHT-OF-WAY, SOUTH 17 DEGREES 01 MINUTES 00 SECONDS EAST (ALSO CALLED SOUTH 17 DEGREES 01 MINUTES 34 SECONDS EAST) A DISTANCE OF 377.07 FEET TO THE POINT OF BEGINNING;

THENCE CONTINUING ALONG THE NORTHEAST LINE OF THE SAID 100 FOOT D. P. & L. CO. RIGHT-OF-WAY SOUTH 17 DEGREES 01 MINUTES 30 SECONDS EAST (ALSO CALLED SOUTH 17 DEGREES 01 MINUTES 34 SECONDS EAST) A DISTANCE OF 872.84 FEET TO A POINT FOR CORNER, SAID POINT ALSO BEING THE BEGINNING OF A NON-TANGENT CURVE TO THE LEFT HAVING A CENTRAL ANGLE OF 09 DEGREES 37 MINUTES 23 SECONDS, A RADIUS OF 494.0 FEET, A CHORD BEARING OF NORTH 32 DEGREES 09 MINUTES 13 SECONDS WEST AND A CHORD LENGTH OF 82.87 FEET;

THENCE IN A NORTHERLY DIRECTION ALONG SAID CURVE TO THE LEFT AN ARC DISTANCE OF 82.97 FEET TO A POINT FOR REVERSE CURVE, SAID POINT ALSO BEING THE BEGINNING OF A NON—TANGENT CURVE TO THE RIGHT HAVING A CENTRAL ANGLE OF 19 DEGREES 56 MINUTES 54 SECONDS, A RADIUS OF 506.0 FEET, A CHORD BEARING OF NORTH 26 DEGREES 59 MINUTES 27 SECONDS WEST AND A CHORD LENGTH OF 175.28 FEET;

THENCE IN A NORTHERLY DIRECTION ALONG SAID CURVE TO THE RIGHT AN ARC DISTANCE OF 176.17 FEET TO A POINT FOR CORNER:

THENCE NORTH 17 DEGREES 01 MINUTES 00 SECONDS WEST A DISTANCE OF 410.99 FEET TO THE BEGINNING OF A TANGENT CURVE TO THE RIGHT HAVING A CENTRAL ANGLE OF 27 DEGREES 54 MINUTES 28 SECONDS, A RADIUS OF 292.0 FEET, A CHORD BEARING OF NORTH 03 DEGREES 03 MINUTES 46 SECONDS WEST AND A CHORD LENGTH OF 140.83 FEET:

THENCE IN A NORTHERLY DIRECTION ALONG SAID CURVE TO THE RIGHT AN ARC DISTANCE OF 142.23 FEET TO A POINT OF REVERSE CURVE, SAID POINT ALSO BEING THE BEGINNING OF A NON-TANGENT CURVE TO THE LEFT HAVING A CENTRAL ANGLE OF 27 DEGREES 53 MINUTES 11 SECONDS, A RADIUS OF 155.13 FEET, A CHORD BEARING OF NORTH 03 DEGREES 03 MINUTES 07 SECONDS WEST AND A CHORD LENGHT OF 74.76 FEET;

THENCE IN A NORTHERLY DIRECTION ALONG SAID CURVE TO THE LEFT AN ARC DISTANCE OF 75.50 FEET TKO THE POINT OF BEGINNING AND CONTAINING APPROXIMATELY 35,416.09 SQUARE FEET OR 0.8130 ACRES OF LAND.

THE BASIS OF BEARINGS IS THE NORTH LINE OF LOT 4, BLOCK 1, WELLINGTON SQUARE AS RECORDED IN VOLUME 79206, PAGE 0360 DEED OF DALLAS COUNTY, TEXAS.

RONALD A. YOUNG

REGISTERED PROFESS TEXAS REG. NO. 2960 WE WE VE YOR

PAGE 1 OF 1

20039 03152

72150 e. Om

FILED 00 FEB 25 PH 12: 05

COUNTY CLERK OALLAS COUNTY

Any provision herein which restricts the sale, rental, or use of the described real property because of color or race is invalid and unenturceable under federal law.