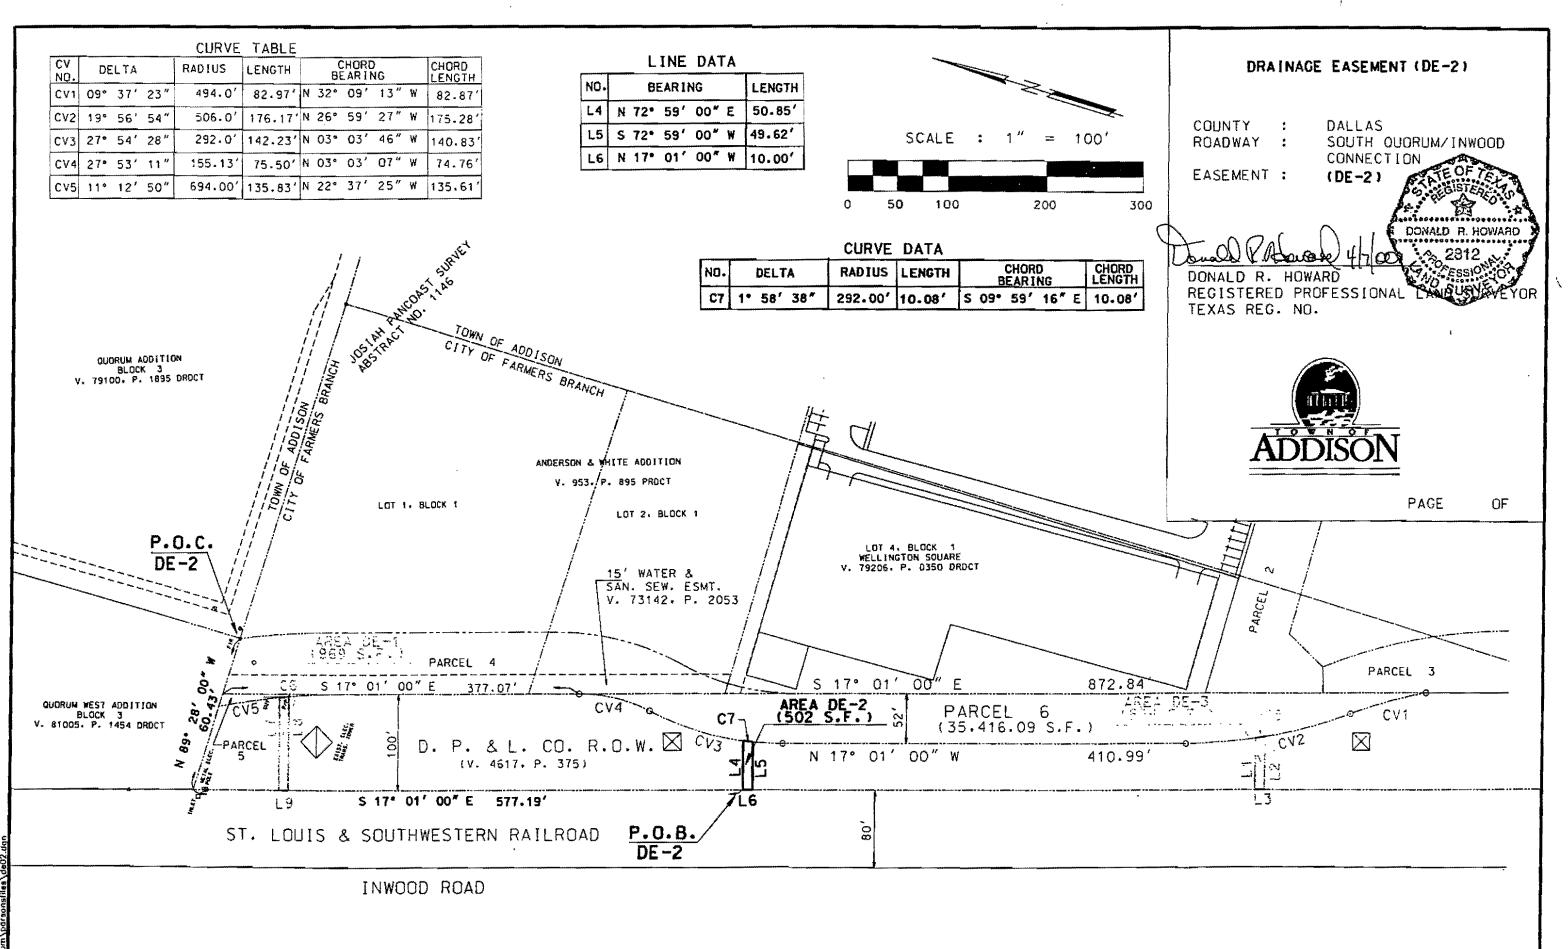

#### EXHIBIT "A"

COUNTY:

**DALLAS** 

ROADWAY:

SOUTH QUORUM/INWOOD CONNECTION

10' DRAINAGE EASEMENT:

DE-2

#### DRAINAGE EASEMENT NO. 2

BEING A 502 SQUARE FOOT TRACT OF LAND SITUATED IN THE CITY OF FARMERS BRANCH, DALLAS COUNTY, TEXAS. IN THE JOSIAH PANCOAST SURVEY, ABSTRACT NO. 1146, AND BEING PART OF A 100-FOOT RIGHT-OF-WAY CONVEYED TO D.P.&L. CO. ACCORDING TO THE DEED RECORDED IN VOLUME 4617, PAGE 375, DEED RECORDS OF DALLAS COUNTY, TEXAS, AND BEING MORE PARTICULARLY DESCRIBED AS FOLLOWS:

COMMENCING AT A 1/2" IRON ROD LYING AT THE SOUTHWEST CORNER OF BLOCK 3. QUORUM ADDITION, AN ADDITION TO THE TOWN OF ADDISON, DALLAS COUNTY, TEXAS, ACORDING TO THE PLAT THEREOF RECORDED IN VOLUME 79100. PAGE 1895, DEED RECORDS OF DALLAS COUNTY, TEXAS, AND BEING THE SOUTHEAST CORNER OF BLOCK 3. QUORUM WEST ADDITION, AN ADDITION TO THE TOWN OF ADDISON, DALLAS COUNTY, TEXAS, ACCORDING TO THE PLAT THEREOF RECORDED IN VOLUME 81005, PAGE 1454, DEED RECORDS OF DALLAS COUNTY, TEXAS;

THENCE ALONG THE SOUTH LINE OF BLOCK 3, QUORUM WEST ADDITION, N 89°28'00" W A DISTANCE OF 165.32 FEET TO A POINT FOR THE SOUTHWEST CORNER OF SAID QUORUM WEST ADDITION SAID POINT ALSO LYING IN THE SOUTHWEST LINE OF SAID 100 FOOT D.P.&L. CO RIGHT-OF-WAY, A COMMON LINE WITH ST. LOUIS AND SOUTHWESTERN RAILROAD (A 80 FOOT R.O.W.):

THENCE, S 17°01'00" E ALONG THE PREVIOUSLY MENTIONED COMMON LINE OF D.P.&L. AND RAILROAD A DISTANCE OF 577.19 FEET TO THE POINT OF BEGINNING;

THENCE, N 72°59'00" E AND DEPARTING THE SAID COMMON LINE A DISTANCE OF 50.85 FEET TO A POINT FOR A CORNER. SAID POINT BEING ON A NONTANGENT CIRCULAR CURVE TO THE LEFT HAVING A CENTRAL ANGLE OF 01°58'38" AND A RADIUS OF 292.00 FEET, A CHORD BEARING OF S 09°59'16" E AND A CHORD LENGTH OF 10.08 FEET; SAID CORNER LYING IN THE NORTHWESTERLY LINE OF A PROPOSED VARIABLE WIDTH R.O.W. FOR SOUTH QUORUM/INWOOD CONNECTION;

THENCE IN A SOUTHERLY DIRECTION ALONG SAID CURVE TO THE LEFT AN ARC DISTANCE OF 10.08 FEET TO A POINT FOR CORNER;

THENCE, S 72°59'00" W DEPARTING THE SAID CURVE A DISTANCE OF 49.62 FEET TO A POINT FOR CORNER, SAID CORNER LYING ON SAID COMMON R.O.W. LINE OF D.P.&L. CO. AND RAILROAD:

THENCE N 17°01'00" W ALONG SAID COMMON LINE A DISTANCE OF 10.00 FEET TO THE POINT OF BEGINNING AND CONTAINING 502 SQUARE FEET OR 0.012 ACRES OF LAND. MORE OR LESS.

Donald R. Howard, P.E., R.P.L.S.
Registered Professional Land Surveyor
Texas Registration No. 2812