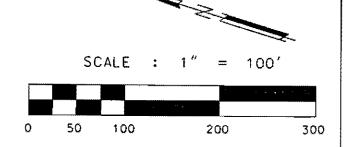

#### EXHIBIT "A"

COUNTY:

**DALLAS** 

ROADWAY:

SOUTH QUORUM/INWOOD CONNECTION

10' DRAINAGE EASEMENT:

DE-1

#### DRAINAGE EASEMENT NO. 1

BEING A 969 SQUARE FOOT TRACT OF LAND SITUATED IN THE CITY OF FARMERS BRANCH, DALLAS COUNTY, TEXAS, IN THE JOSIAH PANCOAST SURVEY, ABSTRACT NO. 1146, AND BEING PART OF A 100-FOOT RIGHT-OF-WAY CONVEYED TO D.P.&L. CO. ACCORDING TO THE DEED RECORDED IN VOLUME 4617, PAGE 375, DEED RECORDS OF DALLAS COUNTY, TEXAS, AND BEING MORE PARTICULARLY DESCRIBED AS FOLLOWS:

COMMENCING AT A 1/2" IRON ROD LYING AT THE SOUTHWEST CORNER OF BLOCK 3. QUORUM ADDITION. AN ADDITION TO THE TOWN OF ADDISON, DALLAS COUNTY, TEXAS. ACORDING TO THE PLAT THEREOF RECORDED IN VOLUME 79100, PAGE 1895, DEED RECORDS OF DALLAS COUNTY, TEXAS, AND BEING THE SOUTHEAST CORNER OF BLOCK 3, QUORUM WEST ADDITION, AN ADDITION TO THE TOWN OF ADDISON, DALLAS COUNTY, TEXAS, ACCORDING TO THE PLAT THEREOF RECORDED IN VOLUME 81005, PAGE 1454, DEED RECORDS OF DALLAS COUNTY, TEXAS;

THENCE ALONG THE SOUTH LINE OF BLOCK 3, QUORUM WEST ADDITION, N 89°28'00" W A DISTANCE OF 165.32 FEET TO A POINT FOR THE SOUTHWEST CORNER OF SAID QUORUM WEST ADDITION SAID POINT ALSO LYING IN THE SOUTHWEST LINE OF SAID 100 FOOT D.P.&L. CO RIGHT-OF-WAY, A COMMON LINE WITH ST. LOUIS AND SOUTHWESTERN RAILROAD (A 80 FOOT R.O.W.);

THENCE, S 17°01'00" E ALONG THE PREVIOUSLY MENTIONED COMMON LINE OF D.P.&L. AND RAILROAD A DISTANCE OF 92.38 FEET TO THE POINT OF BEGINNING:

THENCE, N 72°59'00" E AND DEPARTING THE SAID COMMON LINE A DISTANCE OF 96.46 FEET TO A POINT FOR A CORNER, SAID POINT BEING THE BEGINNING OF A NONTANGENT CIRCULAR CURVE TO THE RIGHT HAVING A CENTRAL ANGLE OF 00°49'45" AND A RADIUS OF 694.00 FEET, A CHORD BEARING OF S 22°23'38" E AND A CHORD LENGTH OF 10.04 FEET;

THENCE IN A SOUTHERLY DIRECTION ALONG SAID CURVE TO THE RIGHT AN ARC DISTANCE OF 10.04 FEET TO A POINT FOR CORNER, LYING IN THE NORTHWESTERLY LINE OF A PROPOSED VARIABLE WIDTH R.O.W. FOR SOUTH QUORUM/INWOOD CONNECTION;

THENCE, S 72°59'00" W DEPARTING THE SAID CURVE A DISTANCE OF 97,40 FEET TO A POINT FOR CORNER, SAID CORNER LYING ON SAID COMMON R.O.W. LINE OF D.P.&L. CO. AND RAILROAD;

THENCE N 17°01'00" W ALONG SAID COMMON LINE A DISTANCE OF 10.00 FEET TO THE POINT OF BEGINNING AND CONTAINING 969 SQUARE FEET OR 0.0207 ACRES OF LAND, MORE OR LESS.

THE BASIS OF BEARINGS IS THE NORTH LINE OF LOT 4, BLOCK 1, WELLINGTON SQUARE AS RECORDED IN VOLUME 79206, PAGE 0350, DEED RECORDS OF DALLAS COUNTY, TEXAS.

Donald R. Howard, P.E., R.P.L.S. Registered Professional Land Surveyor Texas Registration No. 2812