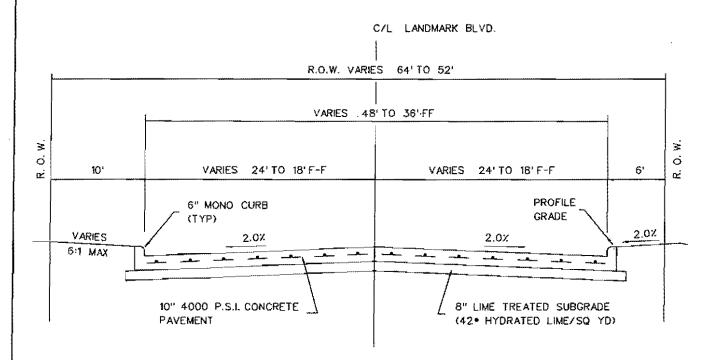

your review and use are copies of the final drawings for the portion of the Quorum / Inwood project that falls on the TXU right of way. Included are the following drawings.

- Typical Sections Sheet 2 of 2
- Plan and Profile Station 17+25 to Station 22+00
- Plan and Profile Station 22+00 to Station 27+00
- Cross Sections Station 18+00 to Station 21+50
- Cross Sections Station 22+00 to Station 24+00

At this time, we are also transmitting copies of the same drawings to Mike McWilliams of TXU for his information.

If you have questions, please give me a call, so we can discuss them.

Very truly yours,

PARSONS TRANSPORTATION GROUP, INC.

Phillip & Weston, P.E.

Project Manager

Enclosures

s:\projects\city addison\643314\add 1119.doc





LANDMARK BOULVARD - STA. 19+89.00 TO STA. 20+36.86



LANDMARK BOULVARD - STA. 17+50.00 TO STA. 19+89.00



WELLINGTON ACCESS - STA. 1+00.00 TO STA. 6+17.00



| TYPICAL SECTIONS          |        |       |          |       |      |        |  |  |
|---------------------------|--------|-------|----------|-------|------|--------|--|--|
| QUORUM - INWOOD CONNECTOR |        |       |          |       |      |        |  |  |
| SHEET 2 OF 2              |        |       |          |       |      |        |  |  |
| (                         | DEPART | MENT  | OF PI    | JBLIC | WORK | S      |  |  |
| TOWN OF ADDISION, TEXAS   |        |       |          |       |      |        |  |  |
| DESIGN                    | DRAWN  | DATE  | SCALE    | NOTES | FILE | NUMBER |  |  |
| P.G.W.                    | C,W.W. | 11-99 | N. T. S. |       |      |