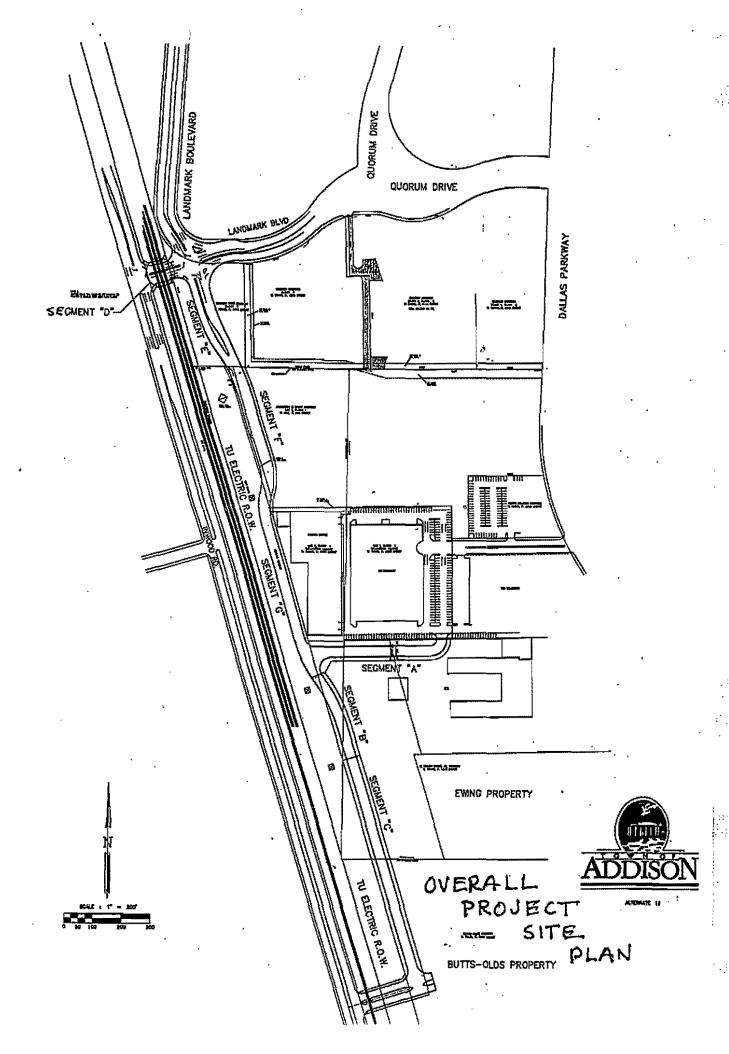

GIVEN UNDER MY HAND AND SEAL OF OFFICE this 2nd day of

Notary Public, State of Texas

COUNTY :

**DALLAS** 

ROADWAY :

SOUTH QUORUM/INWOOD CONNECTION

PARCEL

F

#### EXHIBIT "A"

COUNTY:

DALLAS

ROADWAY

SOUTH QUORUM/INWOOD CONNECTION

PARCEL:

Ē

#### EXHIBIT "A"

COUNTY:

DALLAS

ROADWAY:

SOUTH QUORUM/INWOOD CONNECTION

10' DRAINAGE EASEMENT:

DE-3

#### EXHIBIT "A"

COUNTY:

**DALLAS** 

ROADWAY:

SOUTH QUORUM/INWOOD CONNECTION

10' DRAINAGE EASEMENT:

DE-2

#### EXHIBIT "A"

COUNTY:

**DALLAS** 

ROADWAY:

SOUTH QUORUM/INWOOD CONNECTION

10' DRAINAGE EASEMENT:

DE-1