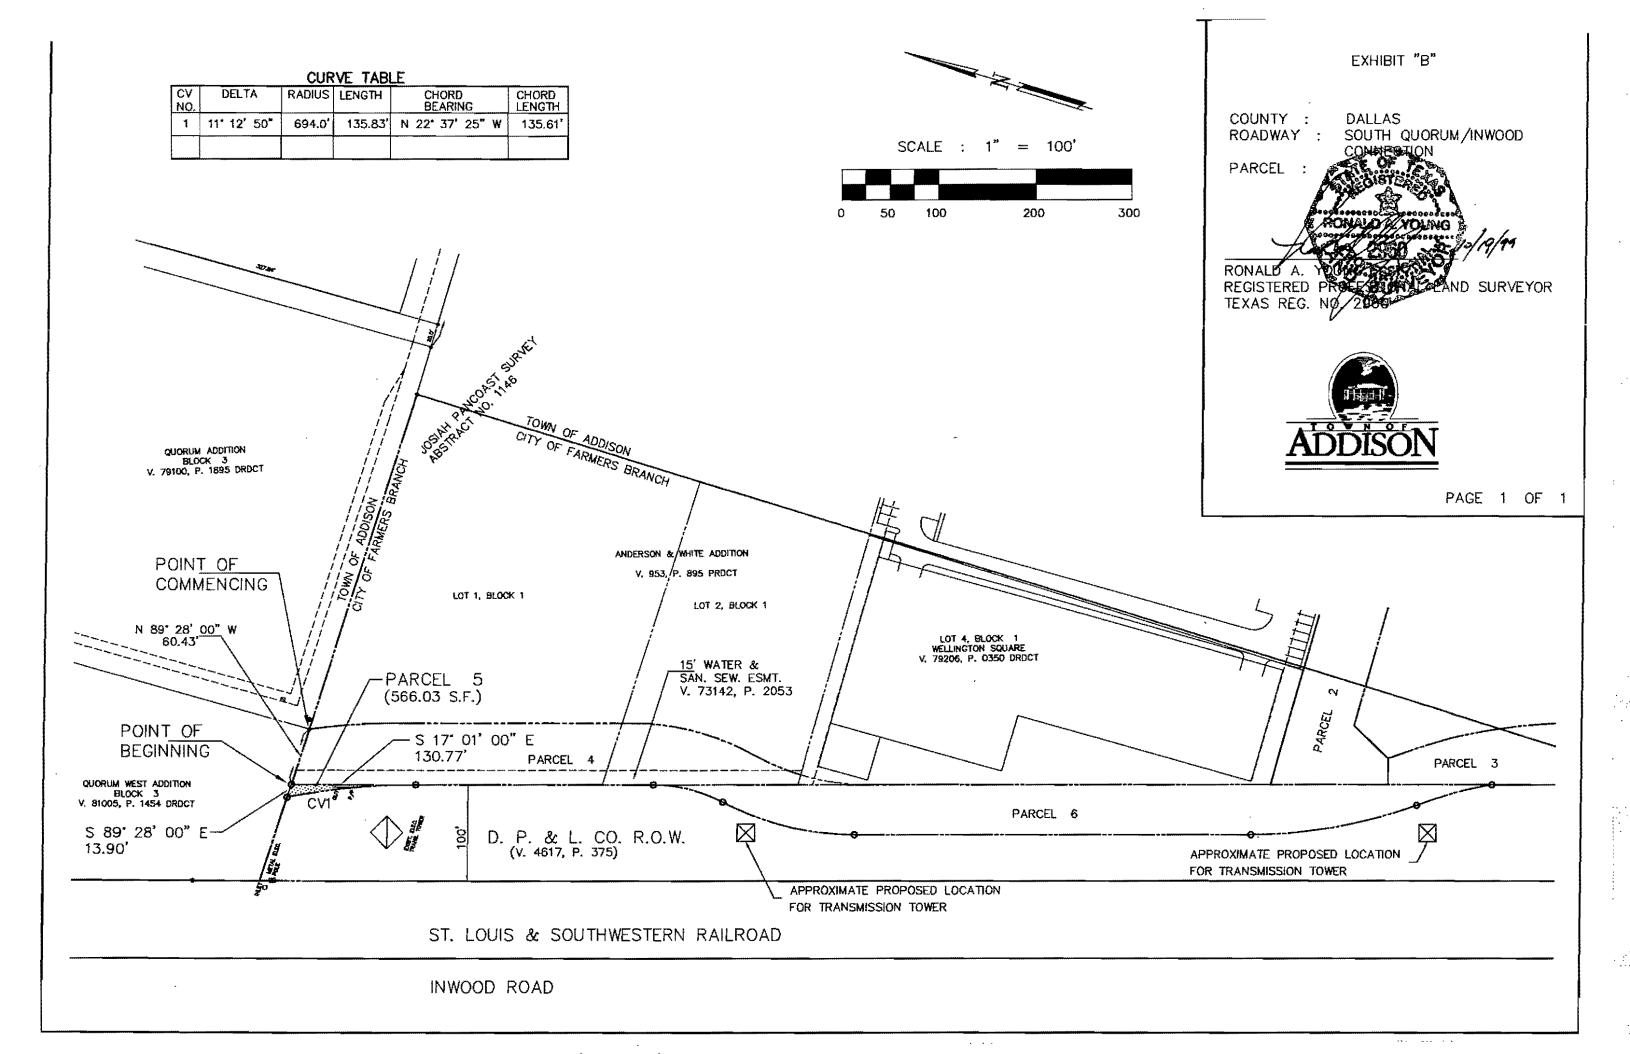

### PARCEL 5

BEING A 0.0130 ACRE TRACT OF LAND SITUATED IN THE CITY OF FARMERS BRANCH, DALLAS COUNTY, TEXAS, IN THE JOSIAH PANCOAST SURVEY, ABSTRACT NO. 1146, AND BEING PART OF A 100 FOOT RIGHT-OF-WAY CONVEYED TO D. P. & L. CO. ACCORDING TO THE DEED RECORDED IN VOLUME 4617, PAGE 375, DEED RECORDS OF DALLAS COUNTY, TEXAS, AND BEING MORE PARTICULARLY DESCRIBED AS FOLLOWS:

COMMENCING AT A 1/2" IRON ROD LYING AT THE SOUTHWEST CORNER OF BLOCK 3, QUORUM ADDITION, AN ADDITION TO THE TOWN OF ADDISON, DALLAS COUNTY, TEXAS, ACCORDING TO THE PLAT THEREOF RECORDED IN VOLUME 79100, PAGE 1895, DEED RECORDS OF DALLAS COUNTY, TEXAS, AND BEING THE SOUTHEAST CORNER OF BLOCK 3, QUORUM WEST ADDITION, AN ADDITION TO THE TOWN OF ADDISON, DALLAS COUNTY, TEXAS, ACCORDING TO THE PLAT THEREOF RECORDED IN VOLUME 81005, PAGE 1454, DEED RECORDS OF DALLAS COUNTY, TEXAS;

THENCE ALONG THE SOUTH LINE OF BLOCK 3, QUORUM WEST ADDITION, NORTH 89 DEGREES 28 MINUTES 00 SECONDS WEST (ALSO CALLED NORTH 89 DEGREES 27 MINUTES 36 SECONDS WEST) A DISTANCE OF 60.43 FEET TO A 1/2" IRON ROD FOR CORNER, SAID POINT ALSO LYING IN THE NORTHEAST LINE OF THE PREVIDUSLY MENTIONED 100 FOOT D. P. & L. CO. RIGHT-OF-WAY, SAID POINT ALSO BEING THE POINT OF BEGINNING;

THENCE ALONG THE SAID NORTHEAST LINE OF THE 100 FOOT D. P. & L. CO. RIGHT-OF-WAY, SOUTH 17 DEGREES 01 MINUTES 00 SECONDS EAST A DISTANCE OF 130.77 FEET TO A POINT FOR CORNER, SAID POINT ALSO LYING AT THE BEGINNING OF A NON-TANGENT CURVE TO THE LEFT HAVING CENTRAL ANGLE OF 11 DEGREES 12 MINUTES 50 SECONDS, A RADIUS OF 694.0 FEET, A CHORD BEARING OF NORTH 22 DEGREES 37 MINUTES 25 SECONDS WEST AND A CHORD LENGTH OF 135.61 FEET:

THENCE IN A NORTHERLY DIRECTION ALONG SAID CURVE TO THE LEFT AN ARC DISTANCE OF 135.83 FEET TO A POINT FOR CORNER LYING IN THE SOUTH LINE OF BLOCK 3, QUORUM WEST ADDITION AS PREVIOUSLY DESCRIBED:

THENCE ALONG THE SOUTH LINE OF BLOCK 3, QUORUM WEST ADDITION, SOUTH 89 DEGREES 28 MINUTES 00 SECONDS EAST (ALSO CALLED SOUTH 89 DEGREES 27 MINUTES 36 SECONDS EAST) A DISTANCE OF 13.90 FEET TO THE POINT OF BEGINNING AND CONTAINING APPROXIMATELY 566.03 SQUARE FEET OR 0.0130 ACRES OF LAND.

THE BASIS OF BEARINGS IS THE NORTH LINE OF LOT 4, BLOCK 1, WELLINGTON SQUARE AS RECORDED IN VOLUME 79206, PAGE 0350, DEED RECORDS OF DALLAS COUNTY, TEXAS.

RONALD A. YOUNG

REGISTERED PROFESSIONAL LAND SURVEYOR

TEXAS REG. NO. 2960

PAGE 1 OF 1