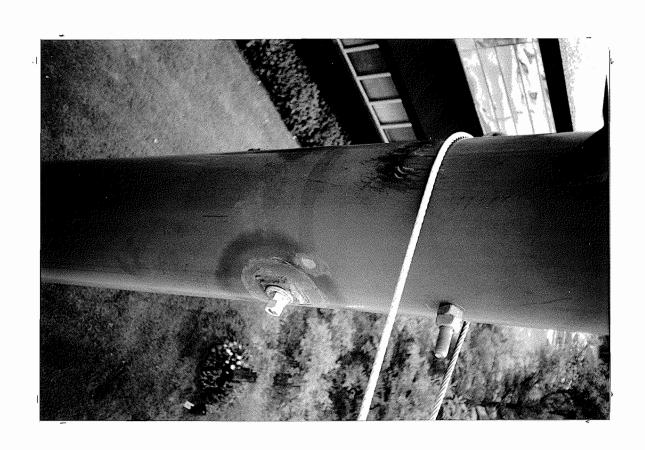

Enclosed is one print each of several photos taken by two different cameras, identified here as camera A and camera B. We have marked on the back of the photos A1 through A15 and B1 through B23. The pole in the middle of the street is shown in photos B1 through B6. The support on the south side of the street is shown in photos A1 through A5 and B6 through B13. The support on the north side of the street is shown in photos A6 through A15 and B14 through B23. These photos are for your files.

We observed that the double-nuts on the south end of the upper cable were loose. Mr. Mitchell tightened them before we left the site.

We observed that the eyebolt at the bottom cable attachment to the support on the north side of the street had broken. This is indicated in Photos B16 through B17, B19 through B23, A8, and A10 through A15.