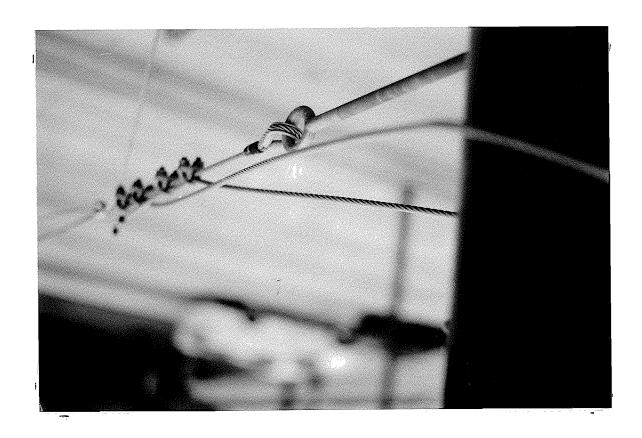

Enclosed is one print each of several photos taken by two different cameras, identified here as camera A and camera B. We have marked on the back of the photos A1 through A15 and B1 through B23. The pole in the middle of the street is shown in photos B1 through B6. The support on the south side of the street is shown in photos A1 through A5 and B6 through B13. The support on the north side of the street is shown in photos A6 through A15 and B14 through B23. These photos are for your files.

We observed that the double-nuts on the south end of the upper cable were loose. Mr. Mitchell tightened them before we left the site.

We observed that the eyebolt at the bottom cable attachment to the support on the north side of the street had broken. This is indicated in Photos B16 through B17, B19 through B23, A8, and A10 through A15.