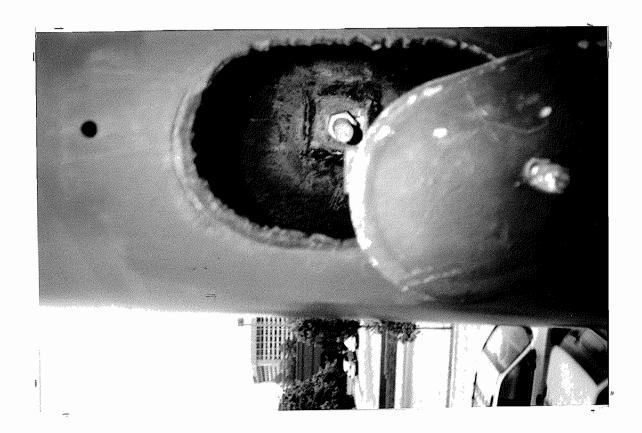

We observed that the double-nuts on the south end of the upper cable were loose. Mr. Mitchell tightened them before we left the site.

We observed that the eyebolt at the bottom cable attachment to the support on the north side of the street had broken. This is indicated in Photos B16 through B17, B19 through B23, A8, and A10 through A15.

Mr. Mitchell and I had a brief, cursory discussion of methods of repair for the attachment. Following further review by this office, we recommend the following repairs.

Mr. Pierce May 10, 2002 Page two