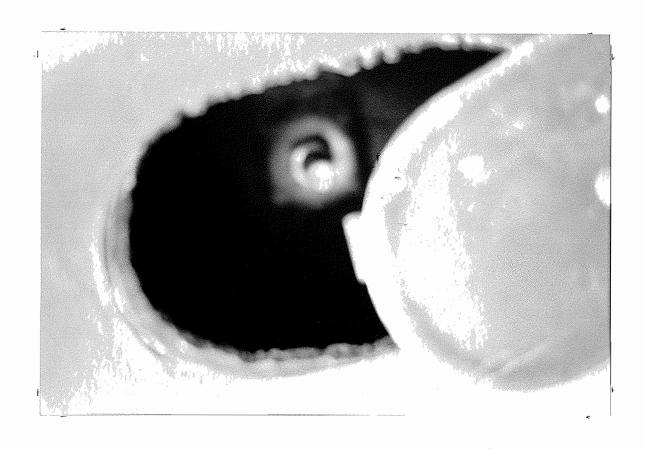

We observed that the double-nuts on the south end of the upper cable were loose. Mr. Mitchell tightened them before we left the site.

We observed that the eyebolt at the bottom cable attachment to the support on the north side of the street had broken. This is indicated in Photos B16 through B17, B19 through B23, A8, and A10 through A15.

Mr. Mitchell and I had a brief, cursory discussion of methods of repair for the attachment. Following further review by this office, we recommend the following repairs.

Mr. Pierce May 10, 2002 Page two