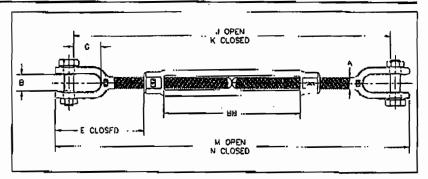

The cable should be re-attached to the support by use of a turnbuckle, selected from among those listed in the attached sheet. The existing broken eye-bolt may be reused. In order to accommodate a large turnbuckle, the existing broken bolt should be cut off short enough to permit placement of its eye as close to the pole as possible while retaining the double nuts both sides. The jaws of the turnbuckle should be oriented vertical. Similarly, the eyebolt at the other end of the cable should be cut off short enough to permit placement of its eye close to the pole, with double nuts both sides. No turnbuckle is required at the south support, unless necessary for erection purposes. In lieu of cutting off the threads of the existing bolts to re-use them, new bolts may be used, same diameter as existing bolts.

Since the dimensions of the cables and dimensional locations of the supports are not known to us, we cannot determine which of the turnbuckles are of appropriate size to fit with the as-fabricated cables. We suggest that when you determine these dimensions and which sizes of turnbuckles from the attached list will fit, and that you advise our office so we can review your selection of turnbuckles for adequacy.