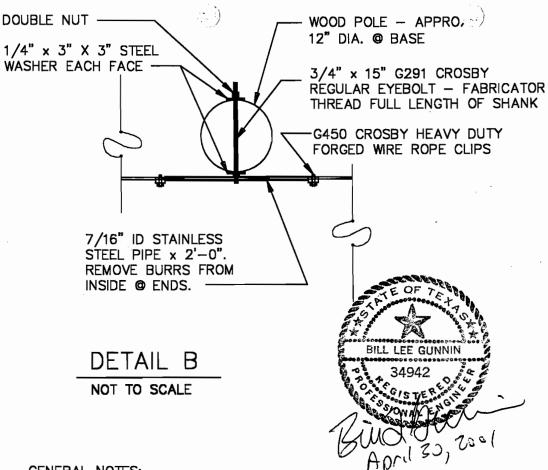

We observed that the double-nuts on the south end of the upper cable were loose. Mr. Mitchell tightened them before we left the site.

We observed that the eyebolt at the bottom cable attachment to the support on the north side of the street had broken. This is indicated in Photos B16 through B17, B19 through B23, A8, and A10 through A15.

The cable should be re-attached to the support by use of a turnbuckle, selected from among those listed in the attached sheet. The existing broken eye-bolt may be reused. In order to accommodate a large turnbuckle, the existing broken bolt should be cut off short enough to permit placement of its eye as close to the pole as possible while retaining the double nuts both sides. The jaws of the turnbuckle should be oriented vertical. Similarly, the eyebolt at the other end of the cable should be cut off short enough to permit placement of its eye close to the pole, with double nuts both sides. No turnbuckle is required at the south support, unless necessary for erection purposes. In lieu of cutting off the threads of the existing bolts to re-use them, new bolts may be used, same diameter as existing bolts.

We also recommend you make the same repairs described above for the upper cable. We also suggest that at both top and bottom cables, the cables should not be tightened more than necessary to reasonably limit their sag.

Since the dimensions of the cables and dimensional locations of the supports are not known to us, we cannot determine which of the turnbuckles are of appropriate size to fit with the as-fabricated cables. We suggest that when you determine these dimensions and which sizes of turnbuckles from the attached list will fit, and that you advise our office so we can review your selection of turnbuckles for adequacy.