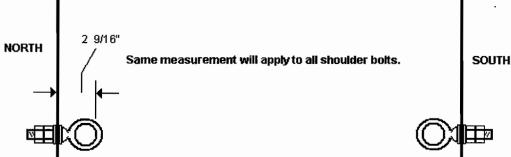

**Banner Pole Measurments** 

Jim,

I took these measurments on the banner poles:

South side of Belt Line:

Calculated Diameter:

Top:

11" diameter

Circumference: 37"

Bottom: 11.5" diameter

Circumference: 38"

12.10"

Height from top to bottom eye-bolt: 30.5"

North side of Belt Line:

Top:

11" diameter

Circumference: 36.5"

11.6"

Bottom: 11" diameter

Circumference: 37.5"

Height from top to bottom eye-bolt: 30.5"

"Mitch"

Fax to Bill Gunnin 214-522-6796

1