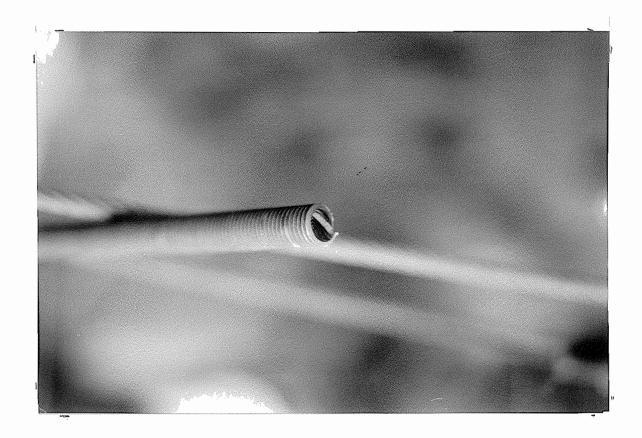

We observed that the double-nuts on the south end of the upper cable were loose. Mr. Mitchell tightened them before we left the site.

We observed that the eyebolt at the bottom cable attachment to the support on the north side of the street had broken. This is indicated in Photos B16 through B17, B19 through B23, A8, and A10 through A15.

Mr. Mitchell and I had a brief, cursory discussion of methods of repair for the attachment. Following further review by this office, we recommend the following repairs.

Mr. Pierce May 10, 2002 Page two