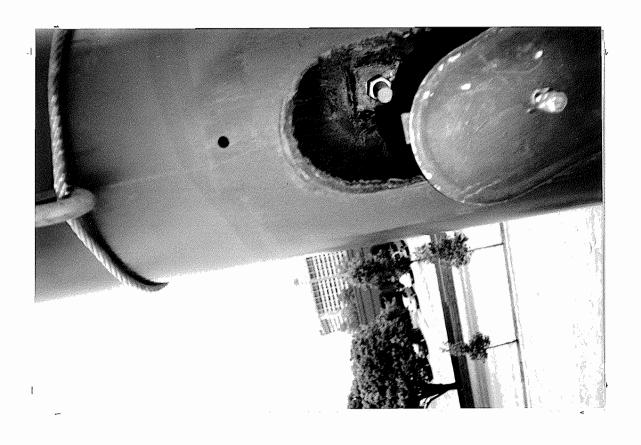

We observed that the double-nuts on the south end of the upper cable were loose. Mr. Mitchell tightened them before we left the site.

We observed that the eyebolt at the bottom cable attachment to the support on the north side of the street had broken. This is indicated in Photos B16 through B17, B19 through B23, A8, and A10 through A15.

Mr. Mitchell and I had a brief, cursory discussion of methods of repair for the attachment. Following further review by this office, we recommend the following repairs.

Mr. Pierce May 10, 2002 Page two