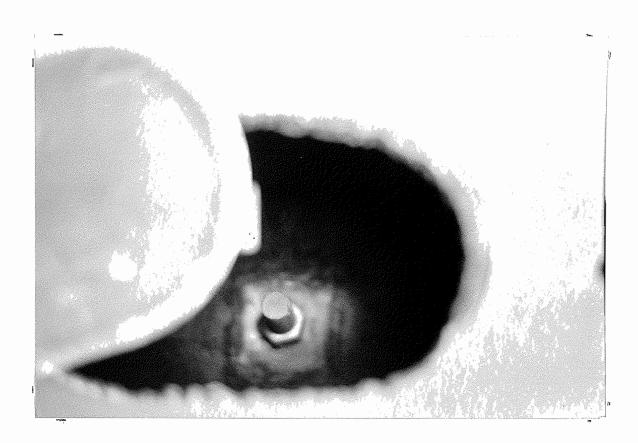

We observed that the double-nuts on the south end of the upper cable were loose. Mr. Mitchell tightened them before we left the site.

We observed that the eyebolt at the bottom cable attachment to the support on the north side of the street had broken. This is indicated in Photos B16 through B17, B19 through B23, A8, and A10 through A15.

The cable should be re-attached to the support by use of a turnbuckle, selected from among those listed in the attached sheet. The existing broken eye-bolt may be reused. In order to accommodate a large turnbuckle, the existing broken bolt should be cut off short enough to permit placement of its eye as close to the pole as possible while retaining the double nuts both sides. The jaws of the turnbuckle should be oriented vertical. Similarly, the eyebolt at the other end of the cable should be cut off short enough to permit placement of its eye close to the pole, with double nuts both sides. No turnbuckle is required at the south support, unless necessary for erection purposes. In lieu of cutting off the threads of the existing bolts to re-use them, new bolts may be used, same diameter as existing bolts.