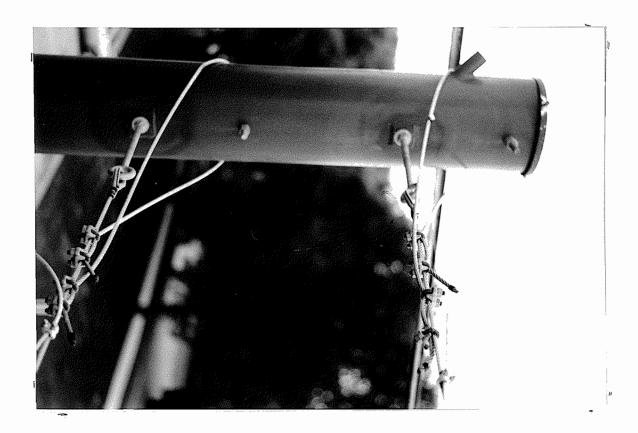

Enclosed is one print each of several photos taken by two different cameras, identified here as camera A and camera B. We have marked on the back of the photos A1 through A15 and B1 through B23. The pole in the middle of the street is shown in photos B1 through B6. The support on the south side of the street is shown in photos A1 through A5 and B6 through B13. The support on the north side of the street is shown in photos A6 through A15 and B14 through B23. These photos are for your files.

The cable should be re-attached to the support by use of a turnbuckle, selected from among those listed in the attached sheet. The existing broken eye-bolt may be reused. In order to accommodate a large turnbuckle, the existing broken bolt should be cut off short enough to permit placement of its eye as close to the pole as possible while retaining the double nuts both sides. The jaws of the turnbuckle should be oriented vertical. Similarly, the eyebolt at the other end of the cable should be cut off short enough to permit placement of its eye close to the pole, with double nuts both sides. No turnbuckle is required at the south support, unless necessary for erection purposes. In lieu of cutting off the threads of the existing bolts to re-use them, new bolts may be used, same diameter as existing bolts.