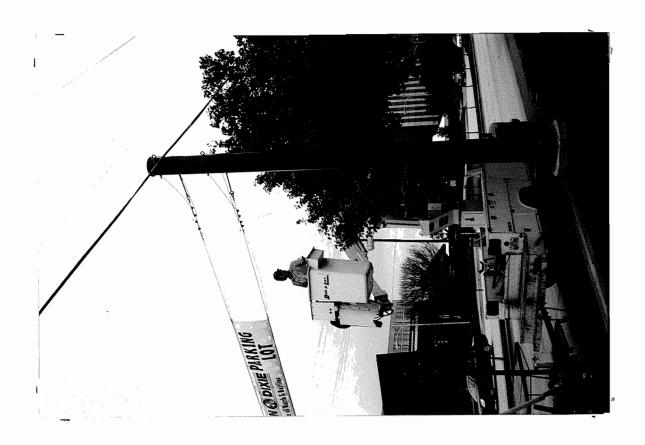

Enclosed is one print each of several photos taken by two different cameras, identified here as camera A and camera B. We have marked on the back of the photos A1 through A15 and B1 through B23. The pole in the middle of the street is shown in photos B1 through B6. The support on the south side of the street is shown in photos A1 through A5 and B6 through B13. The support on the north side of the street is shown in photos A6 through A15 and B14 through B23. These photos are for your files.

We observed that the double-nuts on the south end of the upper cable were loose. Mr. Mitchell tightened them before we left the site.

We observed that the eyebolt at the bottom cable attachment to the support on the north side of the street had broken. This is indicated in Photos B16 through B17, B19 through B23, A8, and A10 through A15.