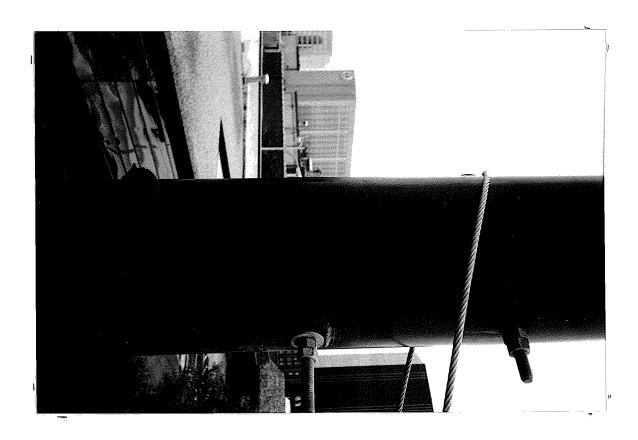

Enclosed is one print each of several photos taken by two different cameras, identified here as camera A and camera B. We have marked on the back of the photos A1 through A15 and B1 through B23. The pole in the middle of the street is shown in photos B1 through B6. The support on the south side of the street is shown in photos A1 through A5 and B6 through B13. The support on the north side of the street is shown in photos A6 through A15 and B14 through B23. These photos are for your files.

We observed that the double-nuts on the south end of the upper cable were loose. Mr. Mitchell tightened them before we left the site.

We observed that the eyebolt at the bottom cable attachment to the support on the north side of the street had broken. This is indicated in Photos B16 through B17, B19 through B23, A8, and A10 through A15.