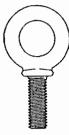

We observed that the double-nuts on the south end of the upper cable were loose. Mr. Mitchell tightened them before we left the site.

We observed that the eyebolt at the bottom cable attachment to the support on the north side of the street had broken. This is indicated in Photos B16 through B17, B19 through B23, A8, and A10 through A15.

The cable should be re-attached to the support by use of a turnbuckle, selected from among those listed in the attached sheet. The existing broken eye-bolt may be reused. In order to accommodate a large turnbuckle, the existing broken bolt should be cut off short enough to permit placement of its eye as close to the pole as possible while retaining the double nuts both sides. The jaws of the turnbuckle should be oriented vertical. Similarly, the eyebolt at the other end of the cable should be cut off short enough to permit placement of its eye close to the pole, with double nuts both sides. No turnbuckle is required at the south support, unless necessary for erection purposes. In lieu of cutting off the threads of the existing bolts to re-use them, new bolts may be used, same diameter as existing bolts.