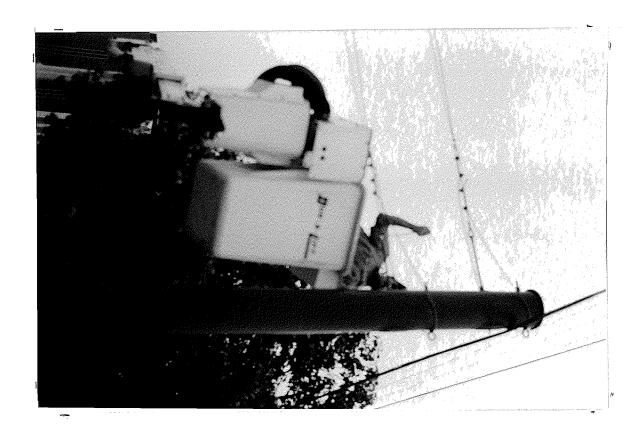

We observed that the double-nuts on the south end of the upper cable were loose. Mr. Mitchell tightened them before we left the site.

We observed that the eyebolt at the bottom cable attachment to the support on the north side of the street had broken. This is indicated in Photos B16 through B17, B19 through B23, A8, and A10 through A15.

The cable should be re-attached to the support by use of a turnbuckle, selected from among those listed in the attached sheet. The existing broken eye-bolt may be reused. In order to accommodate a large turnbuckle, the existing broken bolt should be cut off short enough to permit placement of its eye as close to the pole as possible while retaining the double nuts both sides. The jaws of the turnbuckle should be oriented vertical. Similarly, the eyebolt at the other end of the cable should be cut off short enough to permit placement of its eye close to the pole, with double nuts both sides. No turnbuckle is required at the south support, unless necessary for erection purposes. In lieu of cutting off the threads of the existing bolts to re-use them, new bolts may be used, same diameter as existing bolts.