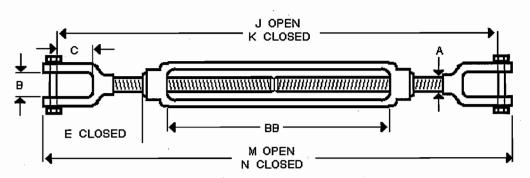

The cable should be re-attached to the support by use of a turnbuckle, selected from among those listed in the attached sheet. The existing broken eye-bolt may be reused. In order to accommodate a large turnbuckle, the existing broken bolt should be cut off short enough to permit placement of its eye as close to the pole as possible while retaining the double nuts both sides. The jaws of the turnbuckle should be oriented vertical. Similarly, the eyebolt at the other end of the cable should be cut off short enough to permit placement of its eye close to the pole, with double nuts both sides. No turnbuckle is required at the south support, unless necessary for erection purposes. In lieu of cutting off the threads of the existing bolts to re-use them, new bolts may be used, same diameter as existing bolts.

Since the dimensions of the cables and dimensional locations of the supports are not known to us, we cannot determine which of the turnbuckles are of appropriate size to fit with the as-fabricated cables. We suggest that when you determine these dimensions and which sizes of turnbuckles from the attached list will fit, and that you advise our office so we can review your selection of turnbuckles for adequacy.