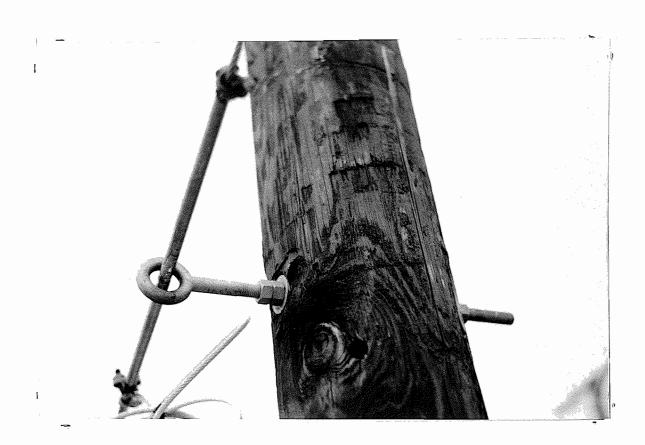

We observed that the double-nuts on the south end of the upper cable were loose. Mr. Mitchell tightened them before we left the site.

We observed that the eyebolt at the bottom cable attachment to the support on the north side of the street had broken. This is indicated in Photos B16 through B17, B19 through B23, A8, and A10 through A15.

The cable should be re-attached to the support by use of a turnbuckle, selected from among those listed in the attached sheet. The existing broken eye-bolt may be reused. In order to accommodate a large turnbuckle, the existing broken bolt should be cut off short enough to permit placement of its eye as close to the pole as possible while retaining the double nuts both sides. The jaws of the turnbuckle should be oriented vertical. Similarly, the eyebolt at the other end of the cable should be cut off short enough to permit placement of its eye close to the pole, with double nuts both sides. No turnbuckle is required at the south support, unless necessary for erection purposes. In lieu of cutting off the threads of the existing bolts to re-use them, new bolts may be used, same diameter as existing bolts.