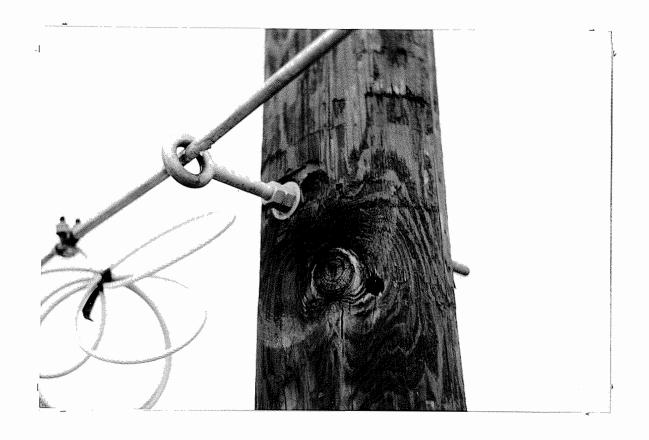

We observed that the double-nuts on the south end of the upper cable were loose. Mr. Mitchell tightened them before we left the site.

We observed that the eyebolt at the bottom cable attachment to the support on the north side of the street had broken. This is indicated in Photos B16 through B17, B19 through B23, A8, and A10 through A15.

The cable should be re-attached to the support by use of a turnbuckle, selected from among those listed in the attached sheet. The existing broken eye-bolt may be reused. In order to accommodate a large turnbuckle, the existing broken bolt should be cut off short enough to permit placement of its eye as close to the pole as possible while retaining the double nuts both sides. The jaws of the turnbuckle should be oriented vertical. Similarly, the eyebolt at the other end of the cable should be cut off short enough to permit placement of its eye close to the pole, with double nuts both sides. No turnbuckle is required at the south support, unless necessary for erection purposes. In lieu of cutting off the threads of the existing bolts to re-use them, new bolts may be used, same diameter as existing bolts.