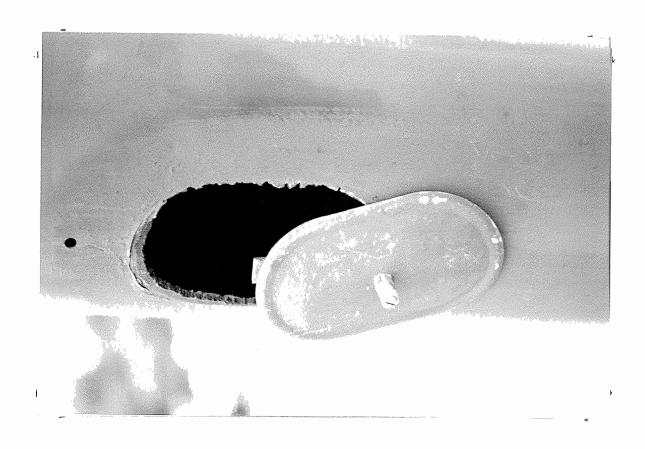

We observed that the double-nuts on the south end of the upper cable were loose. Mr. Mitchell tightened them before we left the site.

We observed that the eyebolt at the bottom cable attachment to the support on the north side of the street had broken. This is indicated in Photos B16 through B17, B19 through B23, A8, and A10 through A15.

The cable should be re-attached to the support by use of a turnbuckle, selected from among those listed in the attached sheet. The existing broken eye-bolt may be reused. In order to accommodate a large turnbuckle, the existing broken bolt should be cut off short enough to permit placement of its eye as close to the pole as possible while retaining the double nuts both sides. The jaws of the turnbuckle should be oriented vertical. Similarly, the eyebolt at the other end of the cable should be cut off short enough to permit placement of its eye close to the pole, with double nuts both sides. No turnbuckle is required at the south support, unless necessary for erection purposes. In lieu of cutting off the threads of the existing bolts to re-use them, new bolts may be used, same diameter as existing bolts.