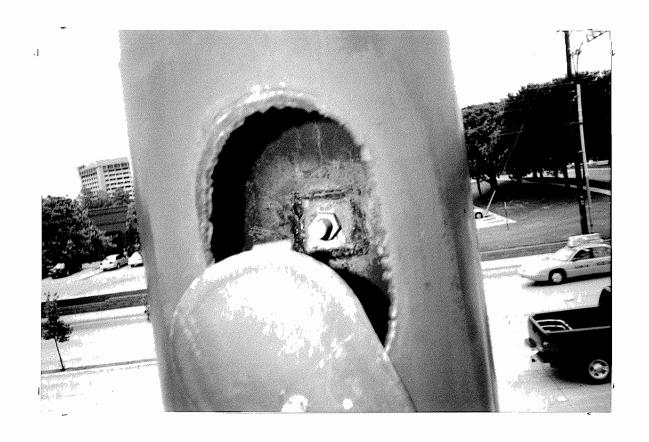

We observed that the double-nuts on the south end of the upper cable were loose. Mr. Mitchell tightened them before we left the site.

We observed that the eyebolt at the bottom cable attachment to the support on the north side of the street had broken. This is indicated in Photos B16 through B17, B19 through B23, A8, and A10 through A15.

Mr. Mitchell and I had a brief, cursory discussion of methods of repair for the attachment. Following further review by this office, we recommend the following repairs.

Mr. Pierce May 10, 2002 Page two