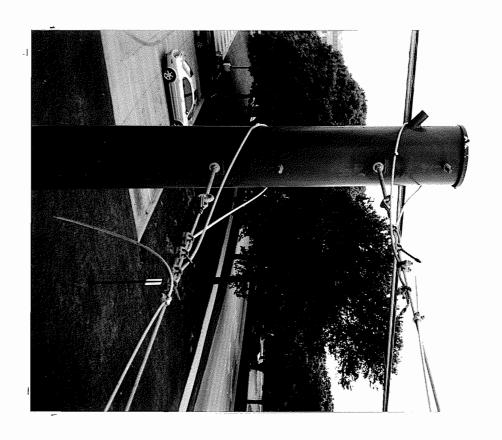

Enclosed is one print each of several photos taken by two different cameras, identified here as camera A and camera B. We have marked on the back of the photos A1 through A15 and B1 through B23. The pole in the middle of the street is shown in photos B1 through B6. The support on the south side of the street is shown in photos A1 through A5 and B6 through B13. The support on the north side of the street is shown in photos A6 through A15 and B14 through B23. These photos are for your files.

We observed that the double-nuts on the south end of the upper cable were loose. Mr. Mitchell tightened them before we left the site.

We observed that the eyebolt at the bottom cable attachment to the support on the north side of the street had broken. This is indicated in Photos B16 through B17, B19 through B23, A8, and A10 through A15.