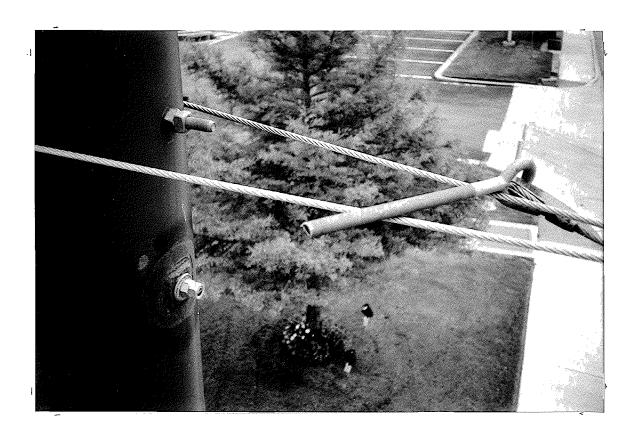

Enclosed is one print each of several photos taken by two different cameras, identified here as camera A and camera B. We have marked on the back of the photos A1 through A15 and B1 through B23. The pole in the middle of the street is shown in photos B1 through B6. The support on the south side of the street is shown in photos A1 through A5 and B6 through B13. The support on the north side of the street is shown in photos A6 through A15 and B14 through B23. These photos are for your files.

We observed that the double-nuts on the south end of the upper cable were loose. Mr. Mitchell tightened them before we left the site.

We observed that the eyebolt at the bottom cable attachment to the support on the north side of the street had broken. This is indicated in Photos B16 through B17, B19 through B23, A8, and A10 through A15.