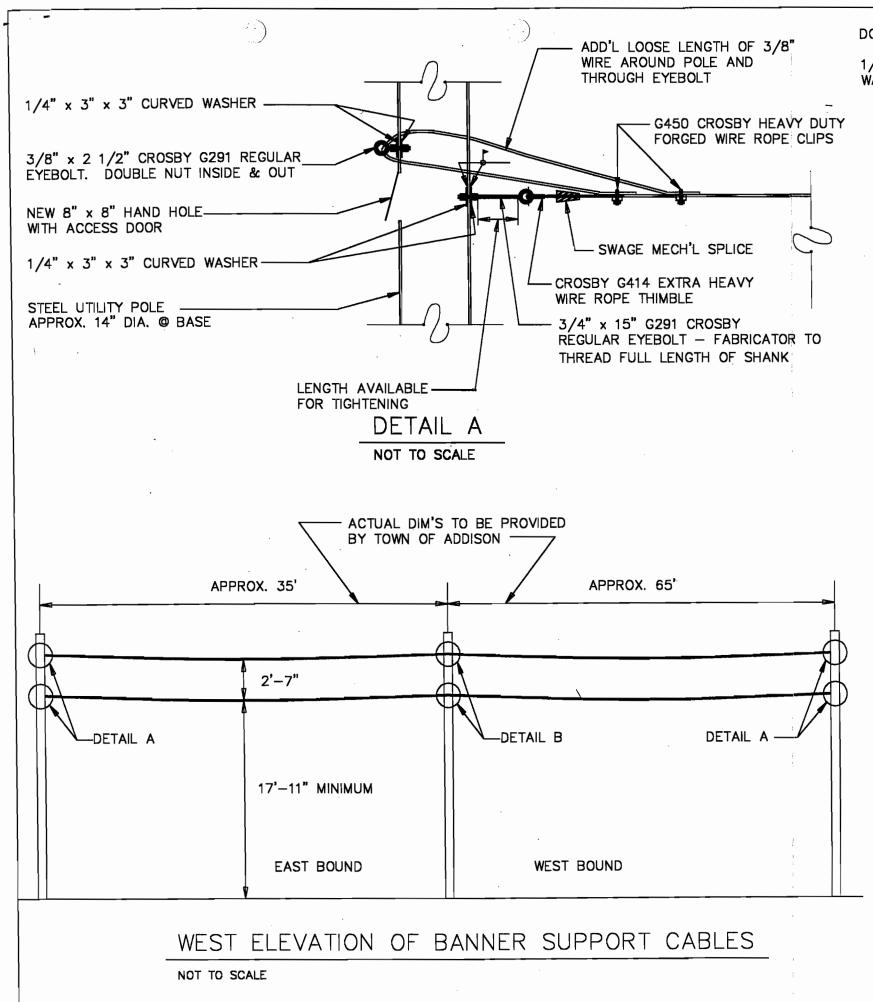

We observed that the double-nuts on the south end of the upper cable were loose. Mr. Mitchell tightened them before we left the site.

We observed that the eyebolt at the bottom cable attachment to the support on the north side of the street had broken. This is indicated in Photos B16 through B17, B19 through B23, A8, and A10 through A15.

Mr. Mitchell and I had a brief, cursory discussion of methods of repair for the attachment. Following further review by this office, we recommend the following repairs.

Mr. Pierce May 10, 2002 Page two

The cable should be re-attached to the support by use of a turnbuckle, selected from among those listed in the attached sheet. The existing broken eye-bolt may be reused. In order to accommodate a large turnbuckle, the existing broken bolt should be cut off short enough to permit placement of its eye as close to the pole as possible while retaining the double nuts both sides. The jaws of the turnbuckle should be oriented vertical. Similarly, the eyebolt at the other end of the cable should be cut off short enough to permit placement of its eye close to the pole, with double nuts both sides. No turnbuckle is required at the south support, unless necessary for erection purposes. In lieu of cutting off the threads of the existing bolts to re-use them, new bolts may be used, same diameter as existing bolts.

We also recommend you make the same repairs described above for the upper cable. We also suggest that at both top and bottom cables, the cables should not be tightened more than necessary to reasonably limit their sag.

Since the dimensions of the cables and dimensional locations of the supports are not known to us, we cannot determine which of the turnbuckles are of appropriate size to fit with the as-fabricated cables. We suggest that when you determine these dimensions and which sizes of turnbuckles from the attached list will fit, and that you advise our office so we can review your selection of turnbuckles for adequacy.