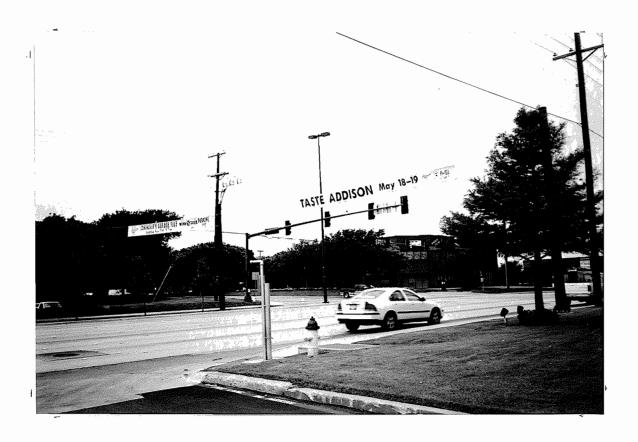

May 10, 2002

Mr. James C. Pierce, Jr., P.E. Assistant Public Works Director Town of Addison 16801 Westgrove Drive Addison, Texas 75001-9010

Re:

Cable Supports for Street Banners Belt Line Road near Quorum Drive Addison, Texas

Enclosed is one print each of several photos taken by two different cameras, identified here as camera A and camera B. We have marked on the back of the photos A1 through A15 and B1 through B23. The pole in the middle of the street is shown in photos B1 through B6. The support on the south side of the street is shown in photos A1 through A5 and B6 through B13. The support on the north side of the street is shown in photos A6 through A15 and B14 through B23. These photos are for your files.