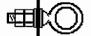

We observed that the double-nuts on the south end of the upper cable were loose. Mr. Mitchell tightened them before we left the site.

We observed that the eyebolt at the bottom cable attachment to the support on the north side of the street had broken. This is indicated in Photos B16 through B17, B19 through B23, A8, and A10 through A15.

The cable should be re-attached to the support by use of a turnbuckle, selected from among those listed in the attached sheet. The existing broken eye-bolt may be reused. In order to accommodate a large turnbuckle, the existing broken bolt should be cut off short enough to permit placement of its eye as close to the pole as possible while retaining the double nuts both sides. The jaws of the turnbuckle should be oriented vertical. Similarly, the eyebolt at the other end of the cable should be cut off short enough to permit placement of its eye close to the pole, with double nuts both sides. No turnbuckle is required at the south support, unless necessary for erection purposes. In lieu of cutting off the threads of the existing bolts to re-use them, new bolts may be used, same diameter as existing bolts.