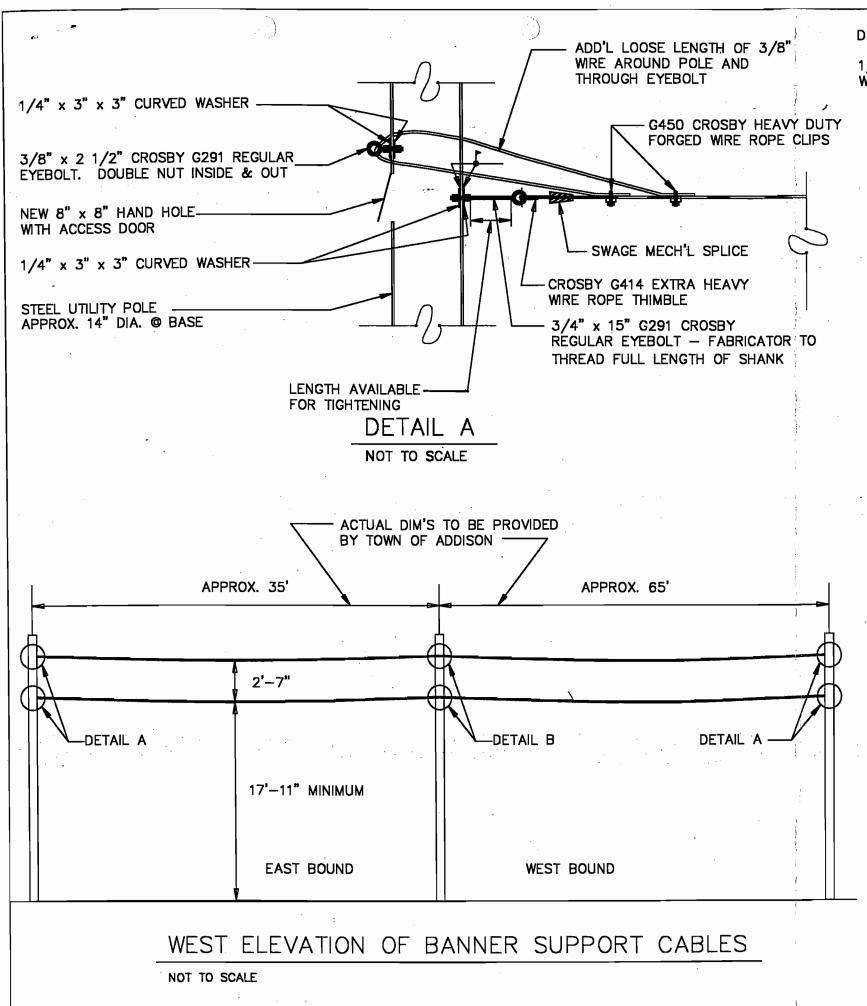

We observed that the double-nuts on the south end of the upper cable were loose. Mr. Mitchell tightened them before we left the site.

We observed that the eyebolt at the bottom cable attachment to the support on the north side of the street had broken. This is indicated in Photos B16 through B17, B19 through B23, A8, and A10 through A15.

Mr. Mitchell and I had a brief, cursory discussion of methods of repair for the attachment. Following further review by this office, we recommend the following repairs.

Mr. Pierce May 10, 2002 Page two

The cable should be re-attached to the support by use of a turnbuckle, selected from among those listed in the attached sheet. The existing broken eye-bolt may be reused. In order to accommodate a large turnbuckle, the existing broken bolt should be cut off short enough to permit placement of its eye as close to the pole as possible while retaining the double nuts both sides. The jaws of the turnbuckle should be oriented vertical. Similarly, the eyebolt at the other end of the cable should be cut off short enough to permit placement of its eye close to the pole, with double nuts both sides. No turnbuckle is required at the south support, unless necessary for erection purposes. In lieu of cutting off the threads of the existing bolts to re-use them, new bolts may be used, same diameter as existing bolts.

We also recommend you make the same repairs described above for the upper cable. We also suggest that at both top and bottom cables, the cables should not be tightened more than necessary to reasonably limit their sag.

Since the dimensions of the cables and dimensional locations of the supports are not known to us, we cannot determine which of the turnbuckles are of appropriate size to fit with the as-fabricated cables. We suggest that when you determine these dimensions and which sizes of turnbuckles from the attached list will fit, and that you advise our office so we can review your selection of turnbuckles for adequacy.