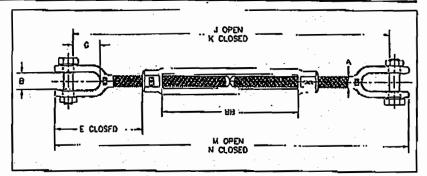

The cable should be re-attached to the support by use of a turnbuckle, selected from among those listed in the attached sheet. The existing broken eye-bolt may be reused. In order to accommodate a large turnbuckle, the existing broken bolt should be cut off short enough to permit placement of its eye as close to the pole as possible while retaining the double nuts both sides. The jaws of the turnbuckle should be oriented vertical. Similarly, the eyebolt at the other end of the cable should be cut off short enough to permit placement of its eye close to the pole, with double nuts both sides. No turnbuckle is required at the south support, unless necessary for erection purposes. In lieu of cutting off the threads of the existing bolts to re-use them, new bolts may be used, same diameter as existing bolts.

Since the dimensions of the cables and dimensional locations of the supports are not known to us, we cannot determine which of the turnbuckles are of appropriate size to fit with the as-fabricated cables. We suggest that when you determine these dimensions and which sizes of turnbuckles from the attached list will fit, and that you advise our office so we can review your selection of turnbuckles for adequacy.