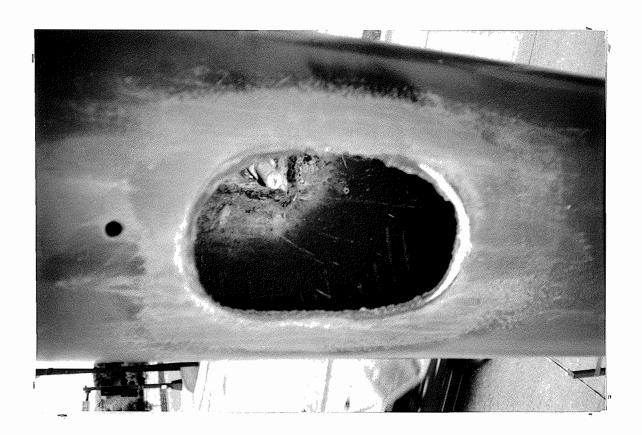

We observed that the double-nuts on the south end of the upper cable were loose. Mr. Mitchell tightened them before we left the site.

We observed that the eyebolt at the bottom cable attachment to the support on the north side of the street had broken. This is indicated in Photos B16 through B17, B19 through B23, A8, and A10 through A15.

Mr. Mitchell and I had a brief, cursory discussion of methods of repair for the attachment. Following further review by this office, we recommend the following repairs.

Mr. Pierce May 10, 2002 Page two

The cable should be re-attached to the support by use of a turnbuckle, selected from among those listed in the attached sheet. The existing broken eye-bolt may be reused. In order to accommodate a large turnbuckle, the existing broken bolt should be cut off short enough to permit placement of its eye as close to the pole as possible while retaining the double nuts both sides. The jaws of the turnbuckle should be oriented vertical. Similarly, the eyebolt at the other end of the cable should be cut off short enough to permit placement of its eye close to the pole, with double nuts both sides. No turnbuckle is required at the south support, unless necessary for erection purposes. In lieu of cutting off the threads of the existing bolts to re-use them, new bolts may be used, same diameter as existing bolts.