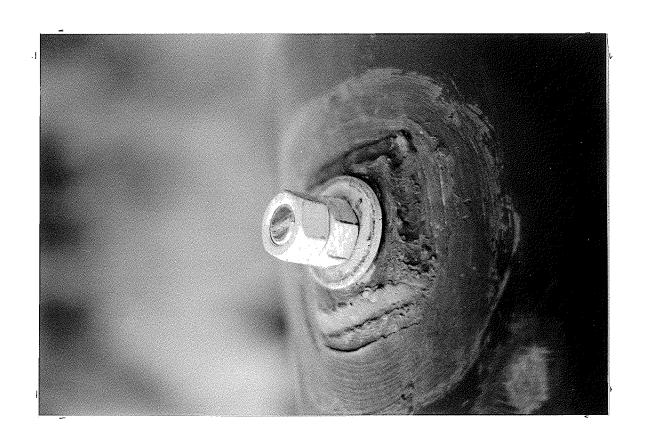

We observed that the double-nuts on the south end of the upper cable were loose. Mr. Mitchell tightened them before we left the site.

We observed that the eyebolt at the bottom cable attachment to the support on the north side of the street had broken. This is indicated in Photos B16 through B17, B19 through B23, A8, and A10 through A15.

The cable should be re-attached to the support by use of a turnbuckle, selected from among those listed in the attached sheet. The existing broken eye-bolt may be reused. In order to accommodate a large turnbuckle, the existing broken bolt should be cut off short enough to permit placement of its eye as close to the pole as possible while retaining the double nuts both sides. The jaws of the turnbuckle should be oriented vertical. Similarly, the eyebolt at the other end of the cable should be cut off short enough to permit placement of its eye close to the pole, with double nuts both sides. No turnbuckle is required at the south support, unless necessary for erection purposes. In lieu of cutting off the threads of the existing bolts to re-use them, new bolts may be used, same diameter as existing bolts.