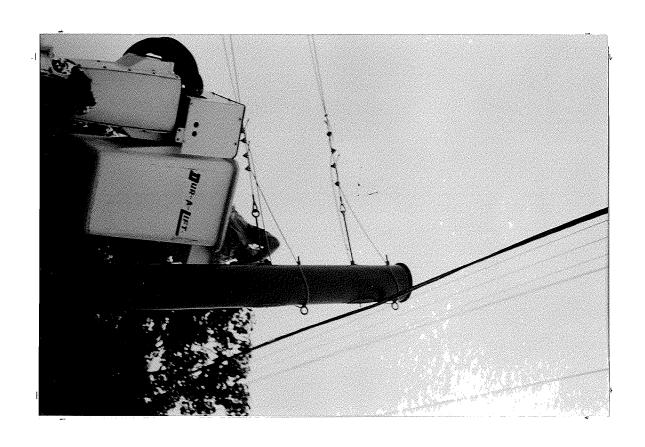

We observed that the double-nuts on the south end of the upper cable were loose. Mr. Mitchell tightened them before we left the site.

We observed that the eyebolt at the bottom cable attachment to the support on the north side of the street had broken. This is indicated in Photos B16 through B17, B19 through B23, A8, and A10 through A15.

The cable should be re-attached to the support by use of a turnbuckle, selected from among those listed in the attached sheet. The existing broken eye-bolt may be reused. In order to accommodate a large turnbuckle, the existing broken bolt should be cut off short enough to permit placement of its eye as close to the pole as possible while retaining the double nuts both sides. The jaws of the turnbuckle should be oriented vertical. Similarly, the eyebolt at the other end of the cable should be cut off short enough to permit placement of its eye close to the pole, with double nuts both sides. No turnbuckle is required at the south support, unless necessary for erection purposes. In lieu of cutting off the threads of the existing bolts to re-use them, new bolts may be used, same diameter as existing bolts.