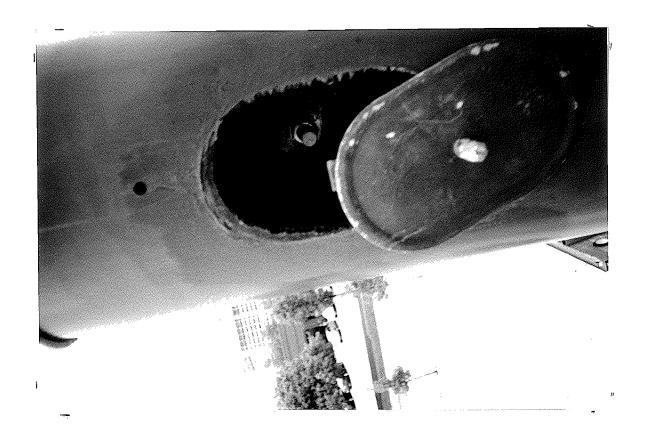

Enclosed is one print each of several photos taken by two different cameras, identified here as camera A and camera B. We have marked on the back of the photos A1 through A15 and B1 through B23. The pole in the middle of the street is shown in photos B1 through B6. The support on the south side of the street is shown in photos A1 through A5 and B6 through B13. The support on the north side of the street is shown in photos A6 through A15 and B14 through B23. These photos are for your files.

We observed that the double-nuts on the south end of the upper cable were loose. Mr. Mitchell tightened them before we left the site.

We observed that the eyebolt at the bottom cable attachment to the support on the north side of the street had broken. This is indicated in Photos B16 through B17, B19 through B23, A8, and A10 through A15.