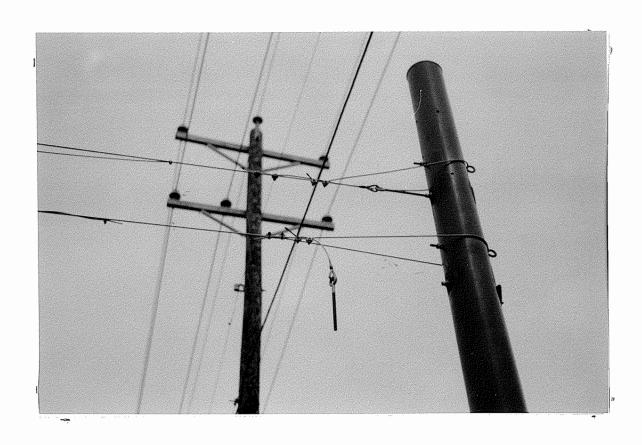

Enclosed is one print each of several photos taken by two different cameras, identified here as camera A and camera B. We have marked on the back of the photos A1 through A15 and B1 through B23. The pole in the middle of the street is shown in photos B1 through B6. The support on the south side of the street is shown in photos A1 through A5 and B6 through B13. The support on the north side of the street is shown in photos A6 through A15 and B14 through B23. These photos are for your files.

We observed that the double-nuts on the south end of the upper cable were loose. Mr. Mitchell tightened them before we left the site.

We observed that the eyebolt at the bottom cable attachment to the support on the north side of the street had broken. This is indicated in Photos B16 through B17, B19 through B23, A8, and A10 through A15.