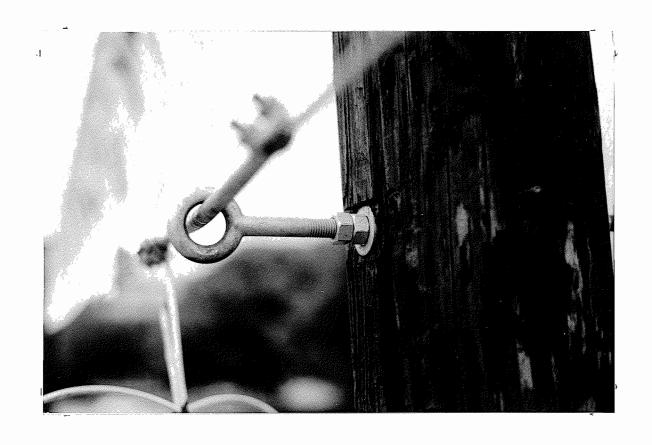

We observed that the double-nuts on the south end of the upper cable were loose. Mr. Mitchell tightened them before we left the site.

We observed that the eyebolt at the bottom cable attachment to the support on the north side of the street had broken. This is indicated in Photos B16 through B17, B19 through B23, A8, and A10 through A15.

The cable should be re-attached to the support by use of a turnbuckle, selected from among those listed in the attached sheet. The existing broken eye-bolt may be reused. In order to accommodate a large turnbuckle, the existing broken bolt should be cut off short enough to permit placement of its eye as close to the pole as possible while retaining the double nuts both sides. The jaws of the turnbuckle should be oriented vertical. Similarly, the eyebolt at the other end of the cable should be cut off short enough to permit placement of its eye close to the pole, with double nuts both sides. No turnbuckle is required at the south support, unless necessary for erection purposes. In lieu of cutting off the threads of the existing bolts to re-use them, new bolts may be used, same diameter as existing bolts.