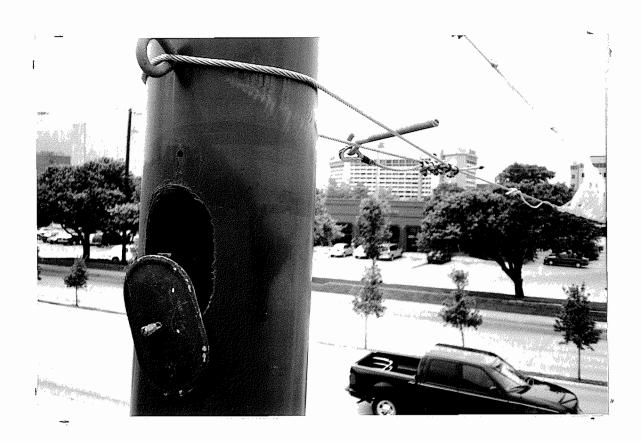

Enclosed is one print each of several photos taken by two different cameras, identified here as camera A and camera B. We have marked on the back of the photos A1 through A15 and B1 through B23. The pole in the middle of the street is shown in photos B1 through B6. The support on the south side of the street is shown in photos A1 through A5 and B6 through B13. The support on the north side of the street is shown in photos A6 through A15 and B14 through B23. These photos are for your files.

We observed that the double-nuts on the south end of the upper cable were loose. Mr. Mitchell tightened them before we left the site.

We observed that the eyebolt at the bottom cable attachment to the support on the north side of the street had broken. This is indicated in Photos B16 through B17, B19 through B23, A8, and A10 through A15.