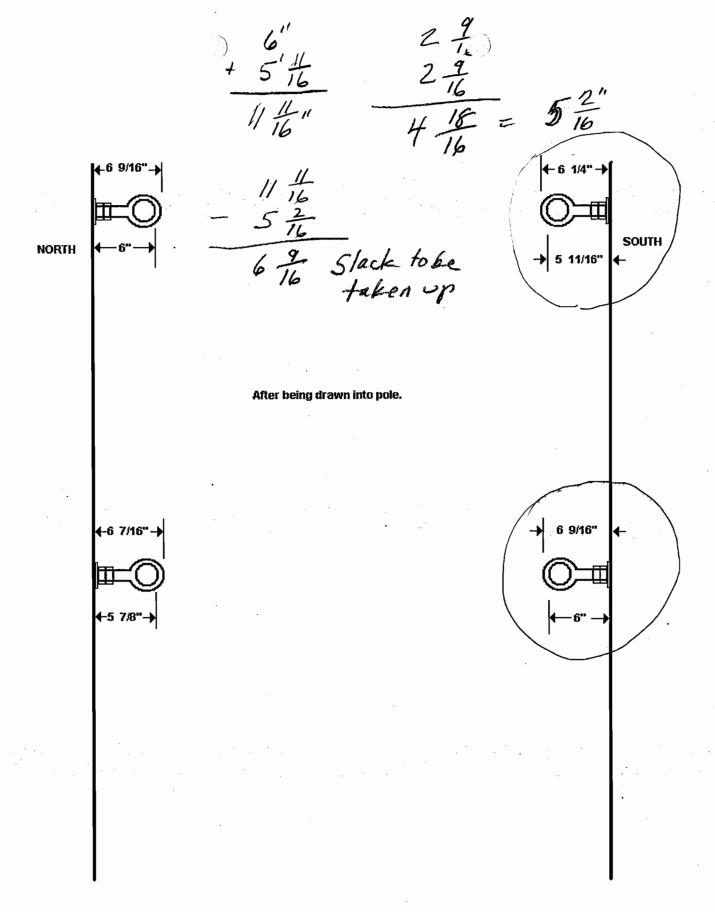

**Banner Pole Measurments** 

Jim,

I took these measurments on the banner poles:

South side of Belt Line:

Calculated Diameter:

Top:

11" diameter

Circumference: 37"

Bottom: 11.5" diameter

Circumference: 38"

12.10"

Height from top to bottom eye-bolt: 30.5"

North side of Belt Line:

Top:

11" diameter

Circumference: 36.5"

11.6"

Bottom: 11" diameter

Circumference: 37.5"

Height from top to bottom eye-bolt: 30.5"

"Mitch"

Fax to Bill Gunnin 214-522-6796

1