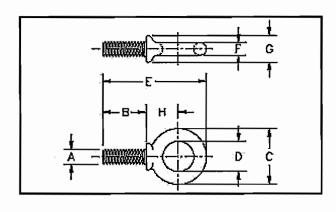

The cable should be re-attached to the support by use of a turnbuckle, selected from among those listed in the attached sheet. The existing broken eye-bolt may be reused. In order to accommodate a large turnbuckle, the existing broken bolt should be cut off short enough to permit placement of its eye as close to the pole as possible while retaining the double nuts both sides. The jaws of the turnbuckle should be oriented vertical. Similarly, the eyebolt at the other end of the cable should be cut off short enough to permit placement of its eye close to the pole, with double nuts both sides. No turnbuckle is required at the south support, unless necessary for erection purposes. In lieu of cutting off the threads of the existing bolts to re-use them, new bolts may be used, same diameter as existing bolts.

Since the dimensions of the cables and dimensional locations of the supports are not known to us, we cannot determine which of the turnbuckles are of appropriate size to fit with the as-fabricated cables. We suggest that when you determine these dimensions and which sizes of turnbuckles from the attached list will fit, and that you advise our office so we can review your selection of turnbuckles for adequacy.