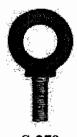

We observed that the double-nuts on the south end of the upper cable were loose. Mr. Mitchell tightened them before we left the site.

We observed that the eyebolt at the bottom cable attachment to the support on the north side of the street had broken. This is indicated in Photos B16 through B17, B19 through B23, A8, and A10 through A15.

The cable should be re-attached to the support by use of a turnbuckle, selected from among those listed in the attached sheet. The existing broken eye-bolt may be reused. In order to accommodate a large turnbuckle, the existing broken bolt should be cut off short enough to permit placement of its eye as close to the pole as possible while retaining the double nuts both sides. The jaws of the turnbuckle should be oriented vertical. Similarly, the eyebolt at the other end of the cable should be cut off short enough to permit placement of its eye close to the pole, with double nuts both sides. No turnbuckle is required at the south support, unless necessary for erection purposes. In lieu of cutting off the threads of the existing bolts to re-use them, new bolts may be used, same diameter as existing bolts.