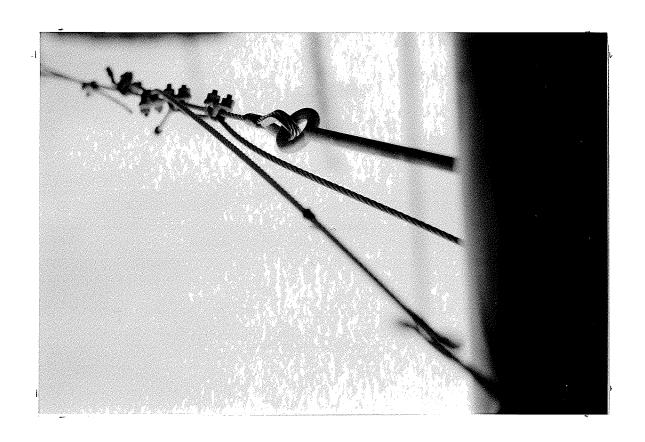

We observed that the double-nuts on the south end of the upper cable were loose. Mr. Mitchell tightened them before we left the site.

We observed that the eyebolt at the bottom cable attachment to the support on the north side of the street had broken. This is indicated in Photos B16 through B17, B19 through B23, A8, and A10 through A15.

The cable should be re-attached to the support by use of a turnbuckle, selected from among those listed in the attached sheet. The existing broken eye-bolt may be reused. In order to accommodate a large turnbuckle, the existing broken bolt should be cut off short enough to permit placement of its eye as close to the pole as possible while retaining the double nuts both sides. The jaws of the turnbuckle should be oriented vertical. Similarly, the eyebolt at the other end of the cable should be cut off short enough to permit placement of its eye close to the pole, with double nuts both sides. No turnbuckle is required at the south support, unless necessary for erection purposes. In lieu of cutting off the threads of the existing bolts to re-use them, new bolts may be used, same diameter as existing bolts.