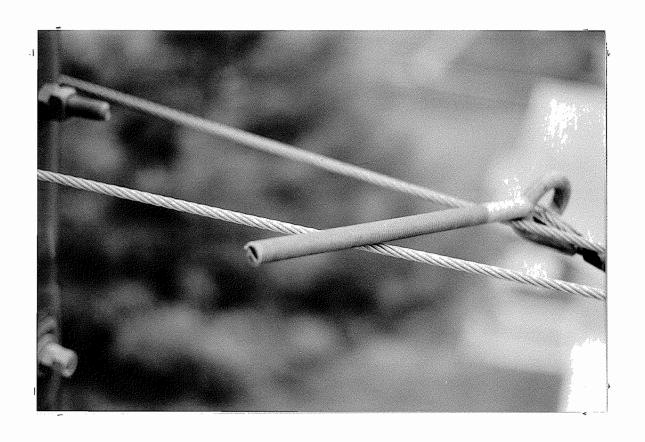

We observed that the double-nuts on the south end of the upper cable were loose. Mr. Mitchell tightened them before we left the site.

We observed that the eyebolt at the bottom cable attachment to the support on the north side of the street had broken. This is indicated in Photos B16 through B17, B19 through B23, A8, and A10 through A15.

The cable should be re-attached to the support by use of a turnbuckle, selected from among those listed in the attached sheet. The existing broken eye-bolt may be reused. In order to accommodate a large turnbuckle, the existing broken bolt should be cut off short enough to permit placement of its eye as close to the pole as possible while retaining the double nuts both sides. The jaws of the turnbuckle should be oriented vertical. Similarly, the eyebolt at the other end of the cable should be cut off short enough to permit placement of its eye close to the pole, with double nuts both sides. No turnbuckle is required at the south support, unless necessary for erection purposes. In lieu of cutting off the threads of the existing bolts to re-use them, new bolts may be used, same diameter as existing bolts.