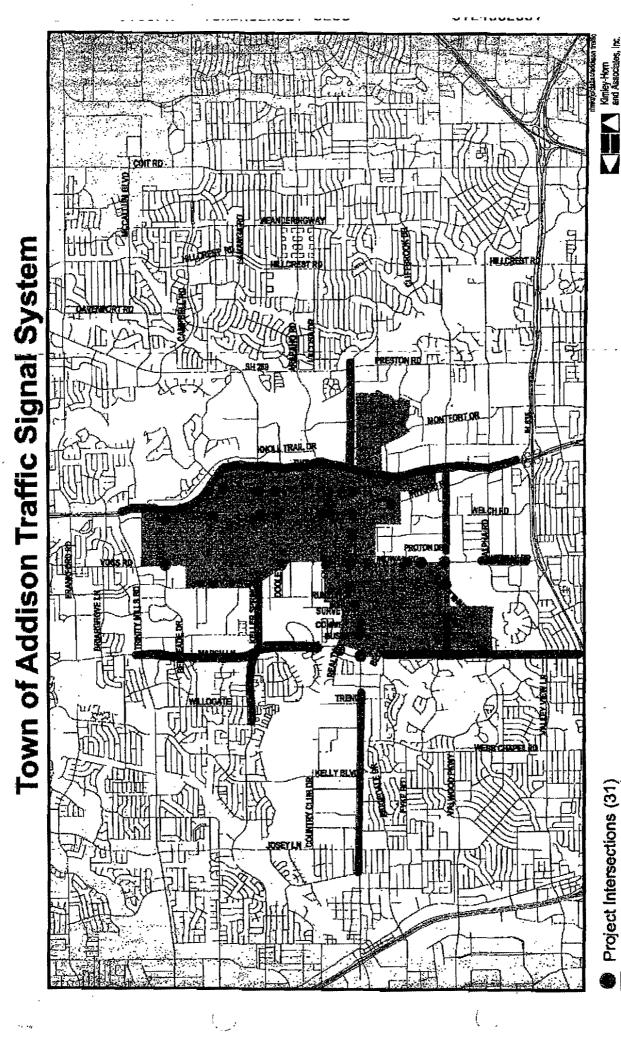

### TOWN OF ADDISON TRAFFIC CONTROL SYSTEM

#### PROJECT BACKGROUND

The Town of Addison is located in the heart of north Dallas County. As such, many of the major arterials pass through this area. A few of the most notable arterials are listed below and are illustrated in the attached figure:

Belt Line Road is an E/W Regional Arterial on the NCTCOG Thoroughfare Plan.

TERJET 3200

- Midway Road is a N/S Regional Arterial on the NCTCOG Thoroughfare Plan.
- Marsh Lane is a major N/S arterial.
- · Arapaho Road is a major E/W arterial.
- Spring Valley is a major E/W arterial.
- Keller Springs is a major E/W arterial that has assumed greater significance since the opening of NTTA's Addison Airport tunnel facility.
- Addison Road is a N/S arterial and is the extension of Inwood Road.
- The North Dallas Tollway forms the eastern border of Addison.

Given the high vehicular volumes of these arterials, the location of Addison within Dallas County, the DART park-n-ride facility at Arapaho and Quorum, and the high intensity of commercial and office land use within Addison, the coordination of traffic signals is critical to mobility in north Dallas County.

Farmers Branch Coordinated Systems

Carrollton Coordinated Systems

Dallas Coordinated Systems.

Project Intersections (31)

Carrollton Coordinated Systems

Dallas Coordinated Systems

Farmers Branch Coordinated Systems