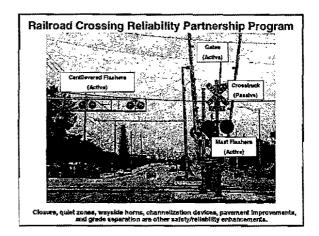

nce, fire truck, etc.) and frequency
- o Classification as a primary emergency response route
- o Proximity to sensitive land uses (e.g. residential, hospital, school, library)
- o Number of nearby residential units

### Closure of Redundant or Unnecessary Crossings

- Presence and frequency of hazardous cargo
- Presence of passenger trains
- o Presence of school children on their way to school
- Conflicts with certain types of vehicles (ambulance, fire truck, etc.) and frequency
- Classification as a primary emergency response route
- Number of proximate rail crossings on that rail line
- Description of corridor strategy (if any)

### **Railroad Crossing Reliability Partnership Program**

Spring 2003 Public Meetings



North Central Texas Council of Governments Transportation Department



### Railroad Crossing Reliability Partnership Program

### Number of Baltroad Crossings:

| In the DFW Region                              | 2,050 |
|------------------------------------------------|-------|
| Recently improved                              | 138   |
| identified by NCTCOG for potential Improvement | 149   |
| Updated data received by NCTCOG                | 119   |
| Requested additions to NCTCOG's list of 151    | 349   |
| Total eligible for improvement in this program | 490   |

### Railroad Crossing Reliability Partnership Program

### Reliebitity Criteria:

Category Threshold Criteria

Weekday Traffic Count 20,000 or more cars per day

Passenger Rali Ridership day on the contidor

Accident History Two or more accidents in a five-year period

Freight Train Volumes To