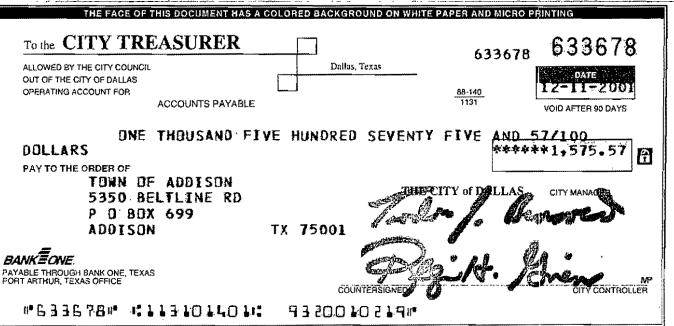

| 10.841564                                                                                     | •                | STA                      | TEMENT                                 | REMITTANCE                       |
|-----------------------------------------------------------------------------------------------|------------------|--------------------------|----------------------------------------|----------------------------------|
| DOCUMENT INVOICE NO.                                                                          | DATE             | AMOUNT                   |                                        | DESCRIPTION                      |
| #J5CFI0843 10/3 - 9/04                                                                        | 20041209         |                          | TRANSPOR                               | TATION CHARGES 1416              |
| 61-712                                                                                        | - 568            |                          | 0000                                   | <u> </u>                         |
|                                                                                               |                  | 1.500.                   |                                        |                                  |
| THE FACE OF THIS DOCU                                                                         | MENT HAS A COLOR | ED BACKGROUND ON WHITE F | APER AND MICR                          | O PRINTING                       |
| To the CITY TREASURE                                                                          | R                |                          | 213261                                 | 841564                           |
| ALLOWED BY THE CITY COUNCIL OUT OF THE CITY OF DALLAS OPERATING ACCOUNT FOR ACCOUNTS PA       | AYABLE           | Dailas, Texas            | 841564<br>88-140<br>1131               | 12-09-2004<br>VOID AFTER 90 DAYS |
|                                                                                               | D FIVE HUN       | IDRED AND 47/10          | 1                                      | s<br>**1,500.47                  |
| PAY TO THE ORDER OF TÜNN UF ADDISU                                                            | N                |                          |                                        |                                  |
|                                                                                               |                  | THE CIT                  | Y of DALLAS                            | CITY MANAGER                     |
| P J BOX 9010<br>ADSISON                                                                       | TX 75            | 5001-9010                |                                        |                                  |
| PANKSONE, N.A. Houston, Texas<br>PAYABLE THROUGH BANK ONE, TEXAS<br>PORT ARTHUR, TEXAS OFFICE |                  | COUNTERSIGNED            |                                        | CITY CONTROLLER                  |
| #B41564# #1131(                                                                               | 014014           | **P#5 01 000 EP          | *** ********************************** | ر                                |