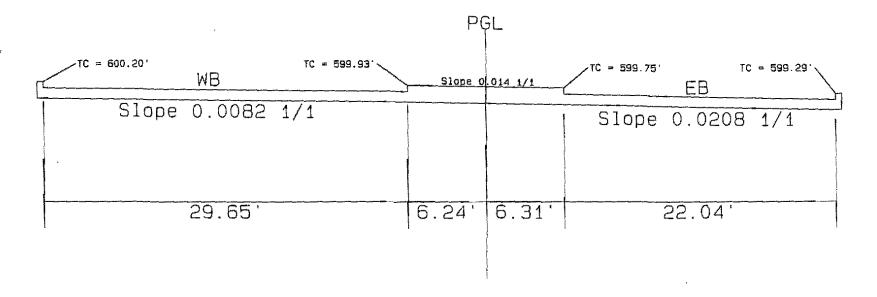

NSTRUCTION PLAN INFORMATION

| P                | ĢL                        |
|------------------|---------------------------|
| TC = 601.77' WB  | TP = 600.48' TP = 599.94' |
| Slope 0.0208 1/1 | Slope 0.0208 1/1          |
| 38.00'           | 25.77                     |



### STA 39+20 construction plan information

| P                | ĢL .             |
|------------------|------------------|
| TP = 502.04'     | TP = 600.75' EB  |
| Slope 0.0208 1/1 | Slope 0.0208 1/1 |
| 38.00            | 25.03'           |

#### STA 39+40 Construction plan information



#### STA 39+60 CONSTRUCTION PLAN INFORMATION



#### STA 39+80 CONSTRUCTION PLAN INFORMATION



### STA 40+00 construction plan information



### STA 37+00 AW PROPOSAL (ROTATE @ PGL)



### STA 37+20 AW PROPOSAL (ROTATE @ PGL)



- The state of

#### STA 37+40 AW PROPOSAL (ROTATE @ PGL)



#### STA 37+60 AW PROPOSAL (ROTATE @ PGL)



### STA 37+80 AW PROPOSAL (ROTATE @ PGL)



### STA 38+00 AW PROPOSAL (ROTATE @ PGL)



Francisco, 1997 is

#### STA 38+20 AW PROPOSAL (ROTATE @ PGL)



#### STA 38+40 AW PROPOSAL (ROTATE @ PGL)







#### STA 39+00 AW PROPOSAL (ROTATE @ PGL)



#### STA 39+20 AW PROPOSAL (ROTATE @ PGL)



Start Maran A HO 7384

•

Stad Athan Athan 384

.

15150 Surveyor Bloc' Addison, TX "5007

18°an 214-317-8274 18'48 1972-661-5614

#### September 1, 2004

Town of Addison P.O. Box 9010 16801 Westgrove Drive Addison, TX 75001

Attention: Mr. Steve Chutchian

Re: Temporary Security Fence along City of Dallas Reservoir

Dear, Mr. Chutchian

This is good and what we agreed to the last meeting.

Who Do