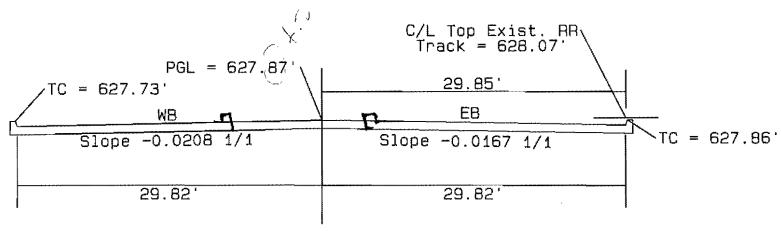

315 IPS or Class 200 IPS Lateral Line

SCH 40 PVC SLEEVE - PERMANAIENTLY MARK CURBS WITH LOCATIONS OF SLEEVES PER CITY STANDARDS

VALVE VALVE SIZE GPM GPM PER VALVE

CONTROLLER - STATION NUMBER



REVISION

ARAPAHO ROAD SURVEYOR BOULEVARD IRRIGATION \$TA 55+00 T

TOWN OF ADDIS

2c. jn TN Orann TW DATE S



# Arapaho Phase 3 Request For Information Response

To

Daniel J. Filer, HNTB Corporation

Date September 1, 2004

Originator

Andrew Schneemann, Archer Western

RFI Number R-AW21

Subject

Stinger

Request

Is CVN necessary for the Stinger steel?

Response/Action Taken:

Cliff Hall, URS Corporation responded to this RFI via email with: "In response to RFI # 21: CVN is not required for the steel stingers."

By: Daniel J. Filer, HNTB Corporation

Date: September 1, 2004

## STA 78+54.91



Note: The Cross Slopes above were calculated using the "Gutter Elevation" information shown on Sheets 50 and 149.

= 0.67% Straight godo

## STA 84+23.91



Note: The Cross Slopes above were calculated using the "Gutter Elevation" information shown on Sheets 51, 150, and 151.

< 1.52% Struight grade

## STA 84+53.01



Note: The Cross Slopes above were calculated using the "Gutter Elevation" information shown on Sheets 51, 150, and 151.

## STA 77+48.02



flatat 77+48

Note: The Cross Slopes above were calculated using the "Gutter Elevation" information shown on Sheets 50 and 149.

2.07% Straight grade

4.88

## STA 84+83.16



Note: The Cross Slopes above were calculated using the "Gutter Elevation" information shown on Sheets 51, 150, and 151.

## STA 78+07.54



Note; The Cross Slope