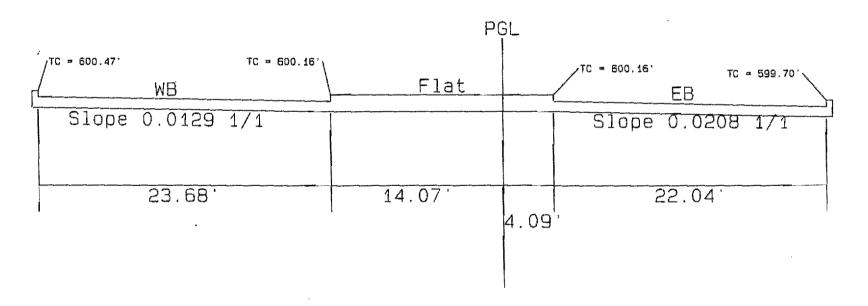

|
| 502.04· 602.09· 602.21· 602.35· 602.48·                                                 | 502, 64° 502, 18° 602, 31° 602, 45° 802, 52 | 5TA 39+80                  |                                                                                     |
| 602. 48.                                                                                | 202. #g:                                    | STA 40+00                  |                                                                                     |

Comment of the second

#### STA 37+00 construction plan information



### STA 37+20 construction plan information



### STA 37+40 construction plan information



#### STA 37+60 CONSTRUCTION PLAN INFORMATION



#### STA 37+80 CONSTRUCTION PLAN INFORMATION



#### STA 38+00 construction plan information



#### STA 38+20 CONSTRUCTION PLAN INFORMATION



# STA 38+40. CONSTRUCTION PLAN INFORMATION

|              |               | Po | }L           |        |             |
|--------------|---------------|----|--------------|--------|-------------|
| TC = 601.49' | WB            |    | TP = 600.20' | EB     | TP = 599.69 |
| Slo          | pe 0.0208 1/1 | ¥  | Slope        | 0.0208 | 1/1         |
|              | 38.00'        |    | ,            | 24.69' |             |

## CONSTRUCTION TC = 601.63 Slope 0.0208 1/1 38.00 Σ PLAN INFORMATION PGL Slope 0.0208 25.46 TP = 599.81

#### STA 38+80 CONSTRUCTION PLAN INFORMATION

| P                | ĢL                        |
|------------------|--------