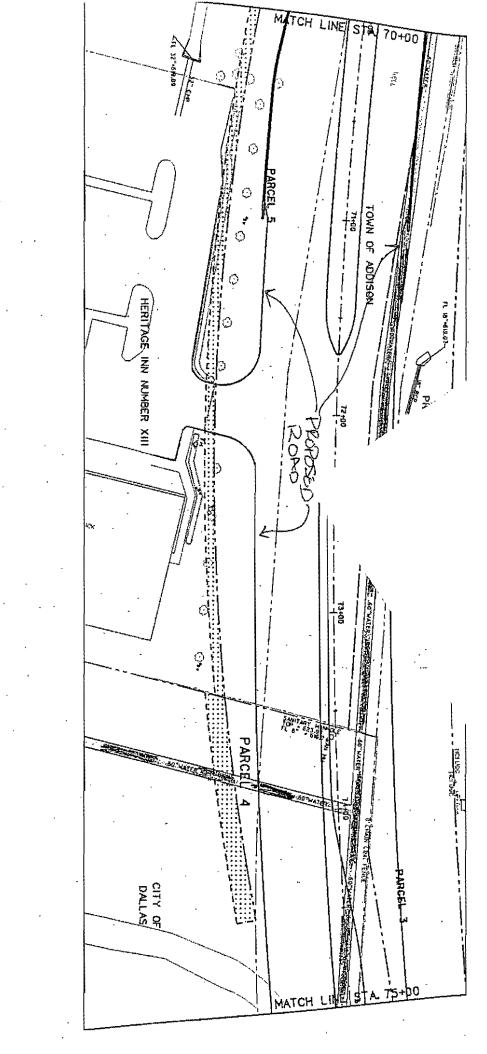

>-</i> 3 | -           | lob Number       | 25768 |       | • .               |
| From. | JENNY NUEWANDS  DIRECT 97  LINE  Please notify sender at 9 |           | •          | are missing | or if there is a | Ur    | rgent |                   |
|       |                                                            |           |            |             |                  |       |       |                   |

Message

HAMIO,

PER OUR PHONE CONVERSATION.

HERE IS THE ALIGNMENT OF THE NEADAND EXTENSION,

PLEASE REVIEW REGARDING THE DWG LO" WATERINE.

- Called 9/25/02 -> he will book into it a gain and Call





PROPOSED RUAD ON BRIDGE STRUCTURE BETWEEN STA 5/1400 AND 67400

- Call to Dwg

FACH SAME

Do encroadement ar water easurent Dopuga to be under noad, want to be able to get to pipe 1





| ABDISON OF                             |                   |                    |
|----------------------------------------|-------------------|--------------------|
|                                        |                   | CITY OF DALLAS     |
| MATCH LI                               | PARCEL 3          | MATCH              |
| 79-500 A. 80                           | Peo 75 X Peo 75 X | 186-100<br>186-100 |
| 0+p0                                   |                   | 75+60              |
| ************************************** | PROPERTY ,        |                    |
|                                        | <del>111111</del> |                    |

.





| To                    | Michael Fay                                 | Date                              | September