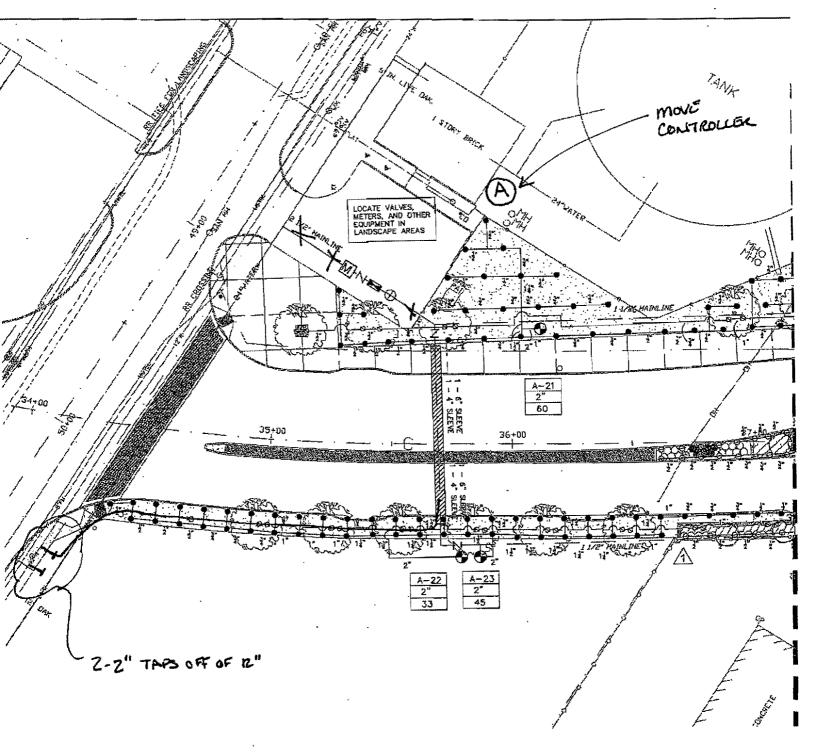

|--------------------|--------------------|-----------------------------|------|-------|---------------------|--|
| QTY.               | COMMON NAME        | BOTANICAL NAME              | SIZE | CONT. | CONDITION / REMARKS |  |
| ORNAMENTAL GRASSES |                    |                             |      |       |                     |  |
| 3                  | INDIAN GRASS       | SORGHASTRUM NUTANS          |      | 5 GAL | 4º O.C.             |  |
| 3                  | LINDHEIMER'S MUHLY | MUHLENBERGIA<br>LINDHEIMERI |      | 3 GAL | 4' O,C,             |  |
| TURF GRASS         |                    |                             |      |       |                     |  |
| 4,115 SF           | COMMON BERMUDA     | CYNODON DACTYLON            |      | SOD   |                     |  |



## IRRIGATION LEGEND:

- RAINBIRO 1604-PRS-SAM SERIES 4" POP-UP SPRAY MPR NOZZLES
- RANBIRD 1808-PRS-SAM SERIES & POP-UP SPRAY MPR NOZZLES
- Ø RAINSIRD 1812-PRS-SAM SERIES 12" POP-UP SPRAY MPR NOZZLES
- O TORO FB-PC-50 SERIES 12" POP-UP BUBBLERS TURF AREAS TORO FB-100 ON SCH 80 RISER WISHRUB ADAPTOR TREE WELLS
- O HUNTER 120-ADV SERIES 8.0 NOZZLE
- HUNTER IZOADV SERIES 4.0 NOZZLE
- O HUNTER IZO-6P-ADV SERIES 8.0 NOZZLE
- 1 HUNTER 120-89-ADV SERIES 4.0 NOZZLE
- A HUNTER 120-HP-ADV SERIES 8.0 NOZZLE
- A HUNTER IZO-HP-ADV SERIES-4,0 NOZZLE
- ★ WEATHERMATTC 11000CR SERIES REMOTE CONTROL VALVE MANIFOLDED VALVES SHALL BE SPACED 4.0" APART
- BUCKYER OBJESTEY SINGLE LUG 314° QUICK COUPLING VALVE
- N SPEARS PLASTIC BALL VALVE Some size as mainting

- WATTS DOTM SERIES INC. NE DCA 2"
- HERGEY MVR