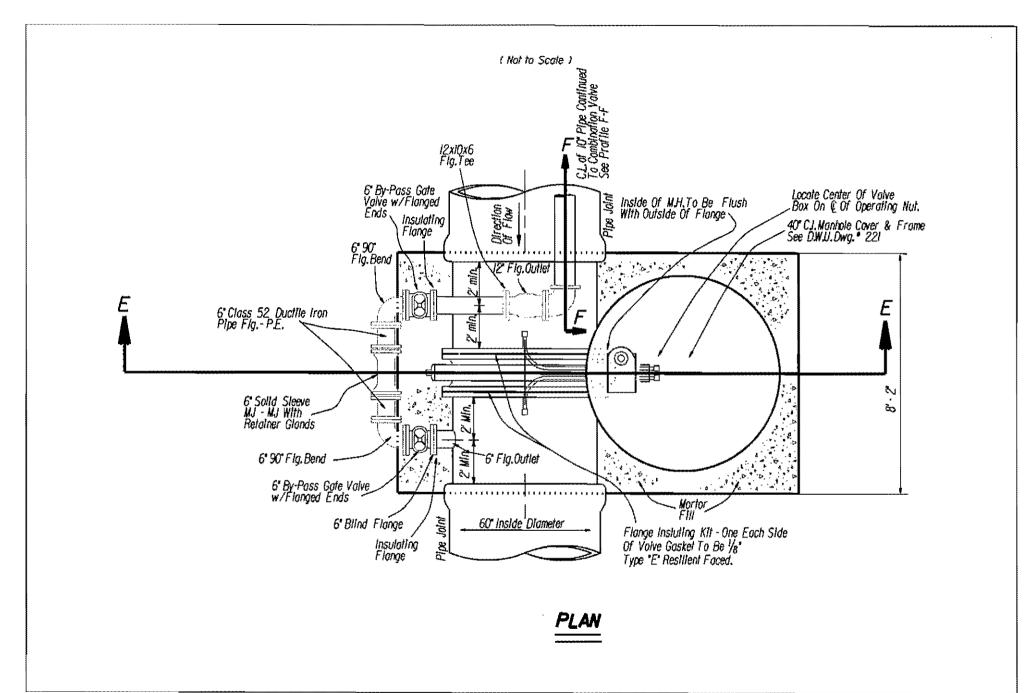

$5              |                                         |
| Re:   | DWI | J waterl ine letter | CCı              |                  |                                         |
| □ Urg | ont | ☑ For Review        | ☐ Please Comment | ☐ Please Reply   | ☐ Please Recycle                        |



March 4, 2005

Mr. Steve Chutchian, P.E. Assistant City Engineer Town of Addison P.O. Box 9010 Addison, Texas 75001-9010

Dear Mr. Chutchian:

We have received your letter dated March 2, 2005 and are prepared to allow the shutdown of the 60" transmission line beginning March 7th.

We appreciate your cooperation and willingness to work with us to help ensure our system's integrity, as well as the other customer cities.

Sincerely,

Charles E. Stringer, P.E.

Assistant Director - Water Operations





SECTION E · E



SECTION F . F



REMF.COMC.SUPPORT DETAIL

# **Town of Addison**



| To:    | Tonya BARU      | KKS From:        | Jenny Nicewander |                                         |
|--------|-----------------|------------------|------------------|-----------------------------------------|
| Fax:   | 214-670-        |                  | 3-3-2008         | 5                                       |
| Phone: |                 | 3% Pages:        | 2                | *************************************** |
| Re:    |                 | CC:              |                  | *************************************** |
| Urge   | nt □ For Review | ☐ Please Comment | ☐ Please Reply   | ☐ Please Recycle                        |
|        |                 |                  |