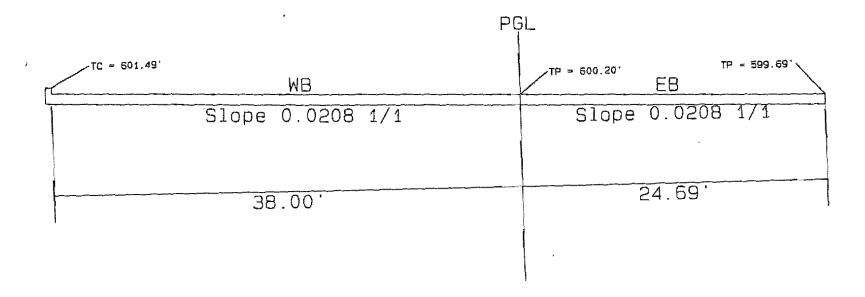

plan information

| P                | ĢL .             |
|------------------|------------------|
| TP = 502.04'     | TP = 600.75' EB  |
| Slope 0.0208 1/1 | Slope 0.0208 1/1 |
| 38.00            | 25.03'           |

#### STA 39+40 Construction plan information



#### STA 39+60 CONSTRUCTION PLAN INFORMATION



#### STA 39+80 CONSTRUCTION PLAN INFORMATION



### STA 40+00 construction plan information



### STA 37+00 AW PROPOSAL (ROTATE @ PGL)



### STA 37+20 AW PROPOSAL (ROTATE @ PGL)



- The state of

#### STA 37+40 AW PROPOSAL (ROTATE @ PGL)



#### STA 37+60 AW PROPOSAL (ROTATE @ PGL)



### STA 37+80 AW PROPOSAL (ROTATE @ PGL)



### STA 38+00 AW PROPOSAL (ROTATE @ PGL)



Francisco, 1997 is

#### STA 38+20 AW PROPOSAL (ROTATE @ PGL)



#### STA 38+40 AW PROPOSAL (ROTATE @ PGL)







#### STA 39+00 AW PROPOSAL (ROTATE @ PGL)



#### STA 39+20 AW PROPOSAL (ROTATE @ PGL)



Start Maran A HO 7384

•

Stad Athan Athan 384

.

15150 Surveyor Bloc' Addison, TX "5007

18°an 214-317-8274 18'48 1972-661-5614

#### September 1, 2004

Town of Addison P.O. Box 9010 16801 Westgrove Drive Addison, TX 75001

Attention: Mr. Steve Chutchian

Re: Temporary Security Fence along City of Dallas Reservoir

Dear, Mr. Chutchian

This is good and what we agreed to the last meeting.

Who Do you need me to do Something else wid?

As per our conversation on August 27, 2004 on the referenced subject, I was informed that Mr. David Robinson, DWU representative, had stated to Archer Western Contractors, Ltd. during their surveyor layout work within the existing security fence, that the removal