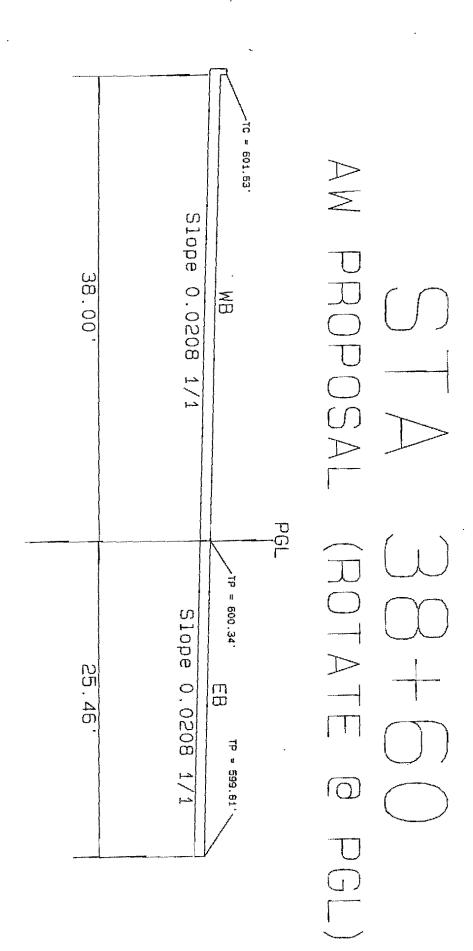

an information

| P                | ĢL .             |
|------------------|------------------|
| TP = 502.04'     | TP = 600.75' EB  |
| Slope 0.0208 1/1 | Slope 0.0208 1/1 |
| 38.00            | 25.03'           |

#### STA 39+40 Construction plan information



#### STA 39+60 CONSTRUCTION PLAN INFORMATION



#### STA 39+80 CONSTRUCTION PLAN INFORMATION



### STA 40+00 construction plan information



### STA 37+00 AW PROPOSAL (ROTATE @ PGL)



### STA 37+20 AW PROPOSAL (ROTATE @ PGL)



- The state of

#### STA 37+40 AW PROPOSAL (ROTATE @ PGL)



#### STA 37+60 AW PROPOSAL (ROTATE @ PGL)



### STA 37+80 AW PROPOSAL (ROTATE @ PGL)



### STA 38+00 AW PROPOSAL (ROTATE @ PGL)



Francisco, 1997 is

#### STA 38+20 AW PROPOSAL (ROTATE @ PGL)



#### STA 38+40 AW PROPOSAL (ROTATE @ PGL)







#### STA 39+00 AW PROPOSAL (ROTATE @ PGL)



#### STA 39+20 AW PROPOSAL (ROTATE @ PGL)



Start Maran A HO 7384

•

Stad Athan Athan 384

.

15150 Surveyor Bloc' Addison, TX "5007

18°an 214-317-8274 18'48 1972-661-5614

#### September 1, 2004

Town of Addison P.O. Box 9010 16801 Westgrove Drive Addison, TX 75001

Attention: Mr. Steve Chutchian

Re: Temporary Security Fence along City of Dallas Reservoir

Dear, Mr. Chutchian

This is good and what we agreed to the last meeting.

Who Do you need me to do Something else wid?

As per our conversation on August 27, 2004 on the referenced subject, I was informed that Mr. David Robinson, DWU representative, had stated to Archer Western Contractors, Ltd. during their surveyor layout work within the existing security fence, that the removal of