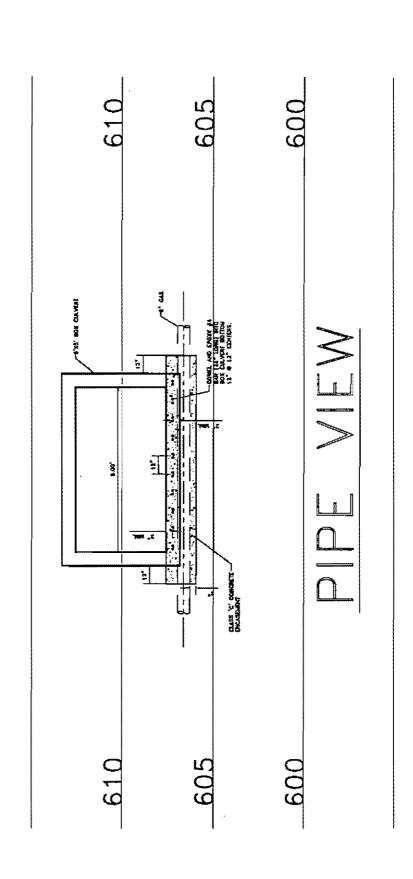

he precast box culvert that will fall over the gas main and incorporate a concrete encasement around the gas main with the bottom of the precast box culvert. See attachments to this response with details and requirements for this work.

2. In the investigation of the concrete slab, it has been found that the original SBC phone duct was on the West side of Midway rd. The concrete slab is a protect cover for the old abandon conduit ductbank. Therefore, Archer Western Contractors, Ltd. may remove the existing concrete slab over the ductbank, but to allowed damage the old abandon conduits below.

Guy Van Baulen, EIT HNTB Corporation By:

Date: January 20, 2005

Cc:

DOME, AND SPORY AS BUR (14" 1540) UND BUX CHANTER BOTTOM 13" B 12" CESTERS. 1.80 BOXVEW , N. £.78 CLASS TO CONCORDS --3 14.56 8





Archer Western Contractors, Ltd. 2121 Avenue "J" Suite 103 Arlington, TX 76006



# Request for Information Response

January 20, 2005

Originator: Andrew Scheermann

RFI Number: R-AW035

Subject: Grade X-Sections at Railroad Crossing

Request: Archer Western Contractors, Ltd. asking for clarification of the cross-section as the Arapaho Road

crosses the Western spur railroad track at the area called the "Brickyard".

#### Response/Action Taken:

Attached to this response are three contract drawing with the grade elevation shown along the roadway curb line. The information included on the plans should answer all questions above. Archer Western Contractors, Ltd. will be official issue these three contract drawing with the grade at a later date.

Date: January 20, 2005

Guy Van Baulen, E