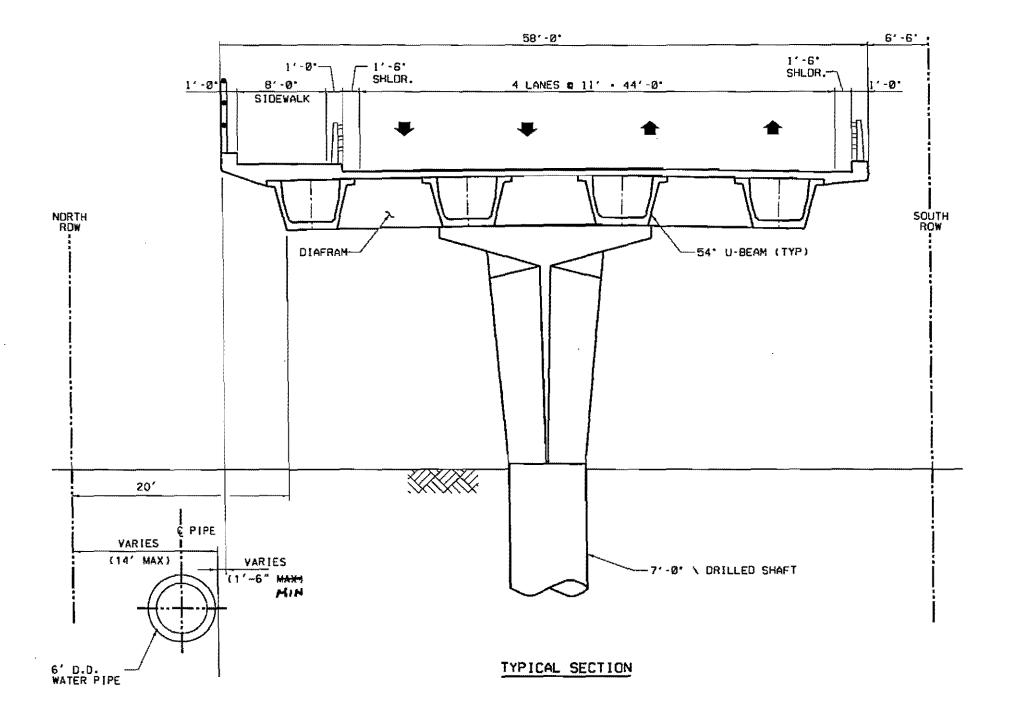

y.

Mike stated that URS and HNTB have taken every precaution in designing the bridge/roadway.

Bruce Grantham asked Randy if he had certain concerns.

Randy stated that maintenance of the line is the main concern and Ramon will make final decision.

Randy stated that decision should be made prior to upcoming meetings between the two City Managers.

Jim asked if Randy had any other questions.

MIRE

DWU representative, Erwin, stated that they have better dimensioning to review on the exhibits.

Mike expressed dismay that DWU decision makers were not present at this meeting.

Randy stated that DWU would look at the issue and get back.

Meeting ended at approximately 3:15 PM.

Mike and Randy had a short one-on-one discussion after meeting ended.

Three exhibits attached to these minutes.







DWU EASEMENT NEGOTIATIONS **EXHIBIT** 

HAUTB

JANUARY 2003

ARCHITECTS ENGINEERS PLANNERS The HNTH Composite

# Timeline - Discussions w/ DWU

- 02/12/99 Letter from GBW to DWU regarding proposed Arapaho alignment being 10-feet inside DWU's easement.
- 03/15/99 Meeting minutes from a meeting between HNTB and Town of Addison staff concerning project. John Baumgartner stated "still working w/ DWU on easement".
- 03/24/99 Telephone Record between C. Sylo and Jim Pierce.
- 04/22/99 Notes from meeting between C. Sylo, Kelsey Johnston, and Bruce Grantham.
- 04/22/99 Letter from HNTB to Town of Addison discussing alignment options for Arapaho. Mentions having a positive response from DWU regarding the technically preferred alignment.
- 9/11/02 Fax from HNTB to Hamid Baha showing 60" waterlin