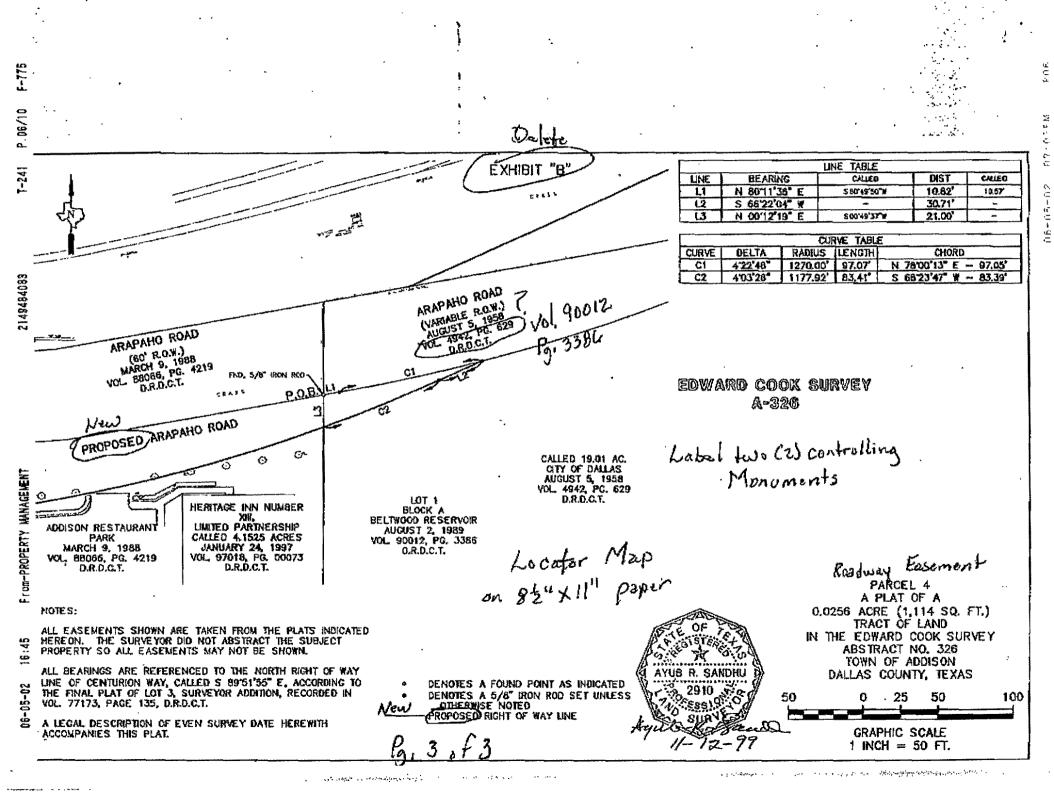

525 acre tract;

THENCE, NORTH 00°12'19" EAST (called SOUTH 00°49'37" WEST), along said common line, a distance of 21.00 feet to the POINT OF BEGINNING;

CONTAINING an area of 0.0256 acres or 1,114 square feet of land within the metes recited.

All bearings are referenced to the North Right of Way line of Centurion Way, called S 89°51'55" E, according to the final plat of Lot 3, Surveyor Addition, recorded in Vol. 77173, Page 135, Deed Records of Dallas County, Texas.

A plat of even survey date herewith accompanies this description.

I, Ayub R. Sandhu, a Registered Professional Land Surveyor, hereby certify that the legal description hereon and the accompanying plat represent an actual survey made on the ground under my supervision.

Ayub R. Sandhu, R.P.L.S.

Texas Registration No. 2910



sufficient monumentation is provided. However, there may be exceptions and situations where all of the easement corners must be monumented as determined by the City of Dallas. All mates and bounds descriptions prepared for easements shall be tied to physical monuments of record related to the boundary of the affected tract.

## Temporary Work Spaces

Temporary work spaces will require a metes and bounds description, when a temporary work space is prepared to accompany and adjoin a permanent easement. The guidelines for easements will be used for temporary work spaces:

The following checklist is provided for your convenience.

### Field Note Checklist

For your help in field note submittal to the Survey Services Section of the Public Works and Transportation Department, have you included