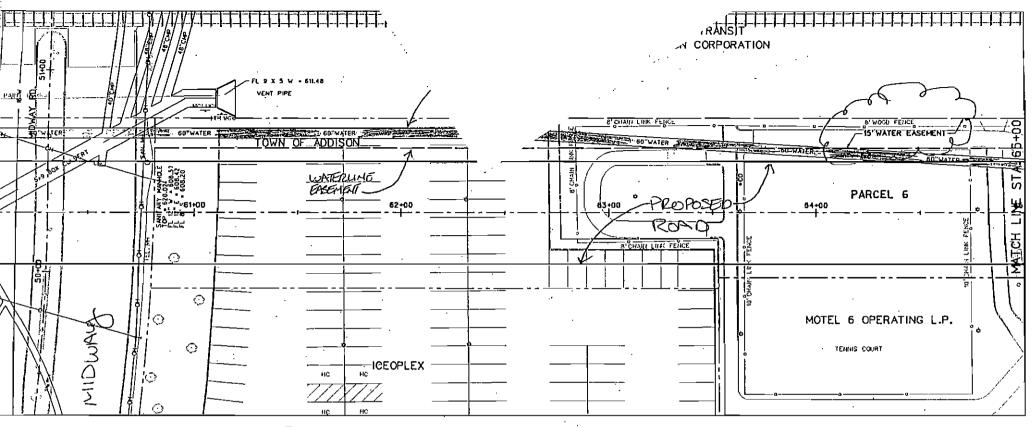

| S         | =~         |             | Total Pages      | 5     | (Inc  | luding this cover |
| Fax # | 214 -948-4559                                              | 2 116-116 | <i>-</i> 3 | -           | lob Number       | 25768 |       | • .               |
| From. | JENNY NUEWANDS  DIRECT 97  LINE  Please notify sender at 9 |           | •          | are missing | or if there is a | Ur    | rgent |                   |
|       |                                                            |           |            |             |                  |       |       |                   |

Message

HAMIO,

PER OUR PHONE CONVERSATION.

HERE IS THE ALIGNMENT OF THE NEADAND EXTENSION,

PLEASE REVIEW REGARDING THE DWG LO" WATERINE.

- Called 9/25/02 -> he will book into it a gain and Call





PROPOSED RUAD ON BRIDGE STRUCTURE BETWEEN STA 5/1400 AND 67400

- Call to Dwg

FACH SAME

Do encroadement ar water easurent Dopuga to be under noad, want to be able to get to pipe 1





| ABDISON OF                             |                   |                    |
|----------------------------------------|-------------------|--------------------|
|                                        |                   | CITY OF DALLAS     |
| MATCH LI                               | PARCEL 3          | MATCH              |
| 79-500 A. 80                           | Peo 75 X Peo 75 X | 186-100<br>186-100 |
| 0+p0                                   |                   | 75+60              |
| ************************************** | PROPERTY ,        |                    |
|