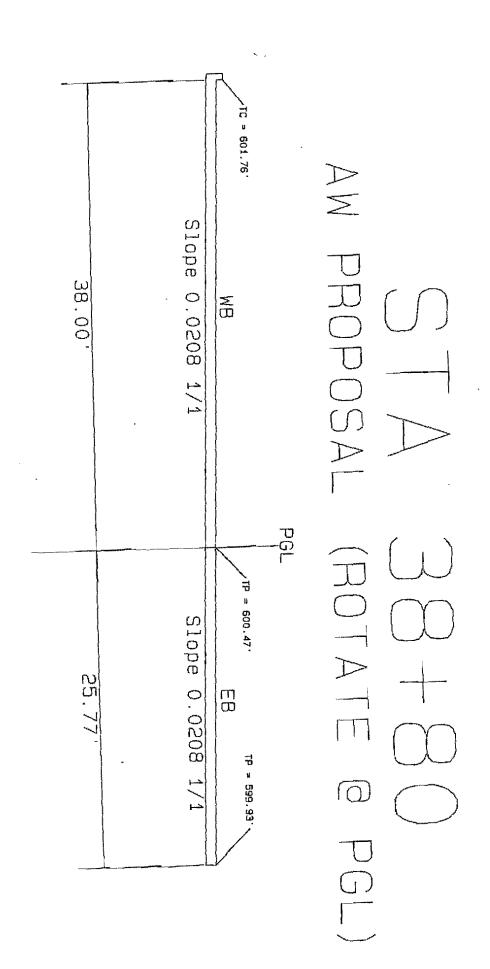

information

| P                | ĢL .             |
|------------------|------------------|
| TP = 502.04'     | TP = 600.75' EB  |
| Slope 0.0208 1/1 | Slope 0.0208 1/1 |
| 38.00            | 25.03'           |

#### STA 39+40 Construction plan information



#### STA 39+60 CONSTRUCTION PLAN INFORMATION



#### STA 39+80 CONSTRUCTION PLAN INFORMATION



### STA 40+00 construction plan information



### STA 37+00 AW PROPOSAL (ROTATE @ PGL)



### STA 37+20 AW PROPOSAL (ROTATE @ PGL)



- The state of

#### STA 37+40 AW PROPOSAL (ROTATE @ PGL)



#### STA 37+60 AW PROPOSAL (ROTATE @ PGL)



### STA 37+80 AW PROPOSAL (ROTATE @ PGL)



### STA 38+00 AW PROPOSAL (ROTATE @ PGL)



Francisco, 1997 is

#### STA 38+20 AW PROPOSAL (ROTATE @ PGL)



#### STA 38+40 AW PROPOSAL (ROTATE @ PGL)







#### STA 39+00 AW PROPOSAL (ROTATE @ PGL)



#### STA 39+20 AW PROPOSAL (ROTATE @ PGL)



Start Maran A HO 7384

•

Stad Athan Athan 384

.

15150 Surveyor Bloc' Addison, TX "5007

18°an 214-317-8274 18'48 1972-661-5614

#### September 1, 2004

Town of Addison P.O. Box 9010 16801 Westgrove Drive Addison, TX 75001

Attention: Mr. Steve Chutchian

Re: Temporary Security Fence along City of Dallas Reservoir

Dear, Mr. Chutchian

This is good and what we agreed to the last meeting.

Who Do you need me to do Something else wid?

As per our conversation on August 27, 2004 on the referenced subject, I was informed that Mr. David Robinson, DWU representative, had stated to Archer Western Contractors, Ltd. during their surveyor layout work within the existing security fence, that the removal of t