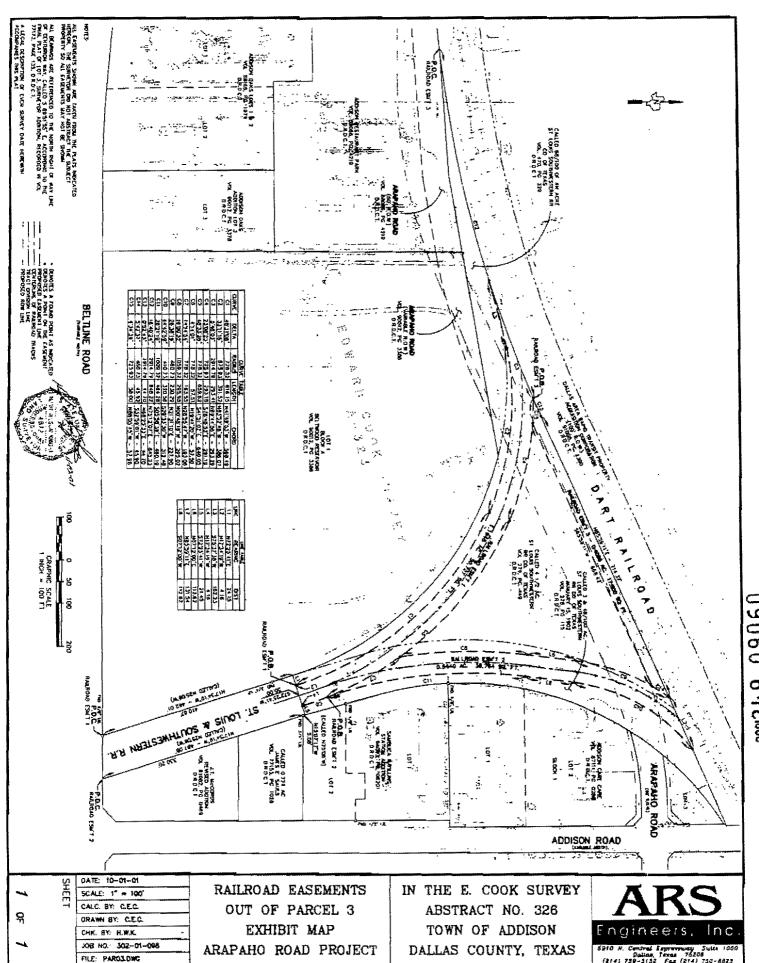

39", a chord bearing North 88°05'45" West for a distance of 57.98 feet, for an arc distance of 58.00 feet to the **POINT OF BEGINNING**;

CONTAINING an area of 0.4086 acres or 17,800 square feet of land within the metes recited.

All bearings are referenced to the North Right of Way line of Centurion Way, called S 89°51'55" E, according to the final plat of Lot 3, Surveyor Addition, recorded in Vol. 77173, Page 135, Deed Records of Dallas County, Texas.

A plat of even survey date herewith accompanies this description.

I, Hugh Wilson Knight, a Registered Professional Land Surveyor, hereby certify that the legal description hereon and the accompanying plat represent an actual survey made on the ground under my supervision.

Hugh Wilson Knight R.P.L.S Texas Registration No. 4872

11-02-01



#### **EXHIBIT C**

#### CERTIFICATION OF NON-FOREIGN STATUS

Under Section 1445(e) of the Internal Revenue Code, a corporation, partnership, trust, or estate must withhold tax with respect to certain transfers of property if a holder of an interest in the entity is a foreign person. To inform the transferee that no withholding is required with respect to UNION PACIFIC RAILROAD COMPANY's interest in it, the undersigned hereby certifies the following on behalf of UNION PACIFIC RAILROAD COMPANY (hereinafter the "COMPANY"):

- The COMPANY is not a foreign corporation, foreign partnership, foreign trust, or foreign estate (as those terms are defined in the Internal Revenue Code and Income Tax Regulations);
- 2. The COMPANY's U.S. employer identification number is 94-6001323; and
- The COMPAN