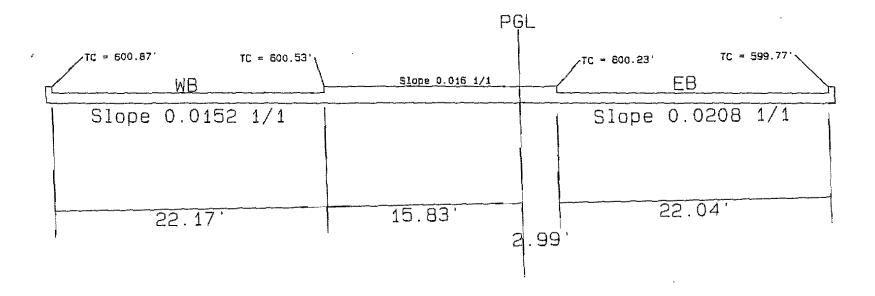

= 600.48' TP = 599.94' |
| Slope 0.0208 1/1 | Slope 0.0208 1/1          |
| 38.00'           | 25.77                     |



### STA 39+20 construction plan information

| P                | ĢL .             |
|------------------|------------------|
| TP = 502.04'     | TP = 600.75' EB  |
| Slope 0.0208 1/1 | Slope 0.0208 1/1 |
| 38.00            | 25.03'           |

#### STA 39+40 Construction plan information



#### STA 39+60 CONSTRUCTION PLAN INFORMATION



#### STA 39+80 CONSTRUCTION PLAN INFORMATION



### STA 40+00 construction plan information



### STA 37+00 AW PROPOSAL (ROTATE @ PGL)



### STA 37+20 AW PROPOSAL (ROTATE @ PGL)



- The state of

#### STA 37+40 AW PROPOSAL (ROTATE @ PGL)



#### STA 37+60 AW PROPOSAL (ROTATE @ PGL)



### STA 37+80 AW PROPOSAL (ROTATE @ PGL)



### STA 38+00 AW PROPOSAL (ROTATE @ PGL)



Francisco, 1997 is

#### STA 38+20 AW PROPOSAL (ROTATE @ PGL)



#### STA 38+40 AW PROPOSAL (ROTATE @ PGL)







#### STA 39+00 AW PROPOSAL (ROTATE @ PGL)



#### STA 39+20 AW PROPOSAL (ROTATE @ PGL)



Start Maran A HO 7384

•

Stad Athan Athan 384

.

15150 Surveyor Bloc' Addison, TX "5007

18°an 214-317-8274 18'48 1972-661-5614

#### September 1, 2004

Town of Addison P.O. Box 9010 16801 Westgrove Drive Addison, TX 75001

Attention: Mr. Steve Chutchian

Re: Temporary Security Fence along City of Dallas Reservoir

Dear, Mr. Chutchian

This is good and what we agreed to the last meeting.

Who Do you need me to do Something else wid?

As per our conversation on August 27, 2004 on the referenced subject, I was informed that Mr. David Robinson,