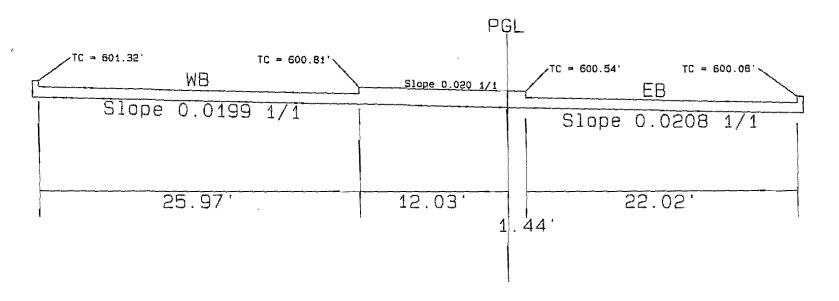

|



### STA 39+20 construction plan information

| P                | ĢL .             |
|------------------|------------------|
| TP = 502.04'     | TP = 600.75' EB  |
| Slope 0.0208 1/1 | Slope 0.0208 1/1 |
| 38.00            | 25.03'           |

#### STA 39+40 Construction plan information



#### STA 39+60 CONSTRUCTION PLAN INFORMATION



#### STA 39+80 CONSTRUCTION PLAN INFORMATION



### STA 40+00 construction plan information



### STA 37+00 AW PROPOSAL (ROTATE @ PGL)



### STA 37+20 AW PROPOSAL (ROTATE @ PGL)



- The state of

#### STA 37+40 AW PROPOSAL (ROTATE @ PGL)



#### STA 37+60 AW PROPOSAL (ROTATE @ PGL)



### STA 37+80 AW PROPOSAL (ROTATE @ PGL)



### STA 38+00 AW PROPOSAL (ROTATE @ PGL)



Francisco, 1997 is

#### STA 38+20 AW PROPOSAL (ROTATE @ PGL)



#### STA 38+40 AW PROPOSAL (ROTATE @ PGL)







#### STA 39+00 AW PROPOSAL (ROTATE @ PGL)



#### STA 39+20 AW PROPOSAL (ROTATE @ PGL)



Start Maran A HO 7384

•

Stad Athan Athan 384

.

15150 Surveyor Bloc' Addison, TX "5007

18°an 214-317-8274 18'48 1972-661-5614

#### September 1, 2004

Town of Addison P.O. Box 9010 16801 Westgrove Drive Addison, TX 75001

Attention: Mr. Steve Chutchian

Re: Temporary Security Fence along City of Dallas Reservoir

Dear, Mr. Chutchian

This is good and what we agreed to the last meeting.

Who Do you need me to do Something else wid?

As per our conversation on August 27, 2004 on the referenced subject, I was informed that Mr. David Robinson, DWU representative, had stated to Archer Western Contractors, Ltd. during their surveyor layout work within t