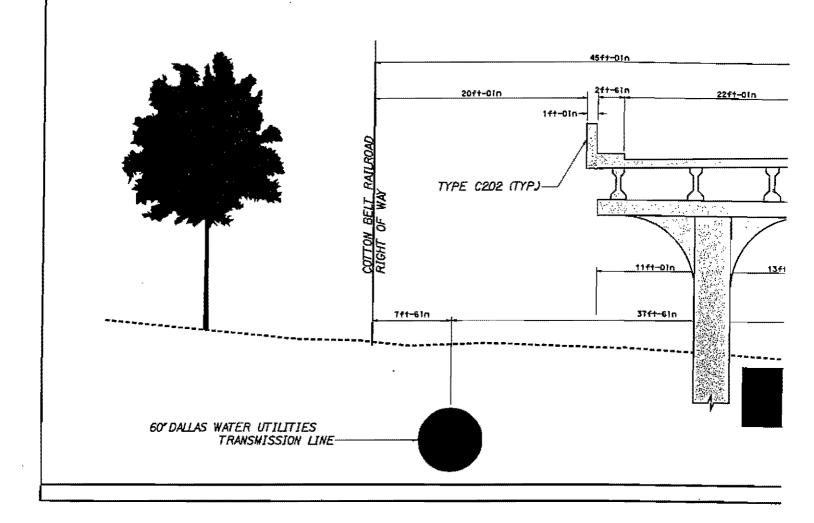

of get meter of bound property. | so we can pro                               |
| get metes & bound                                 | o An the railroad                           |
| property.                                         | 0                                           |
|                                                   |                                             |
|                                                   | Jim                                         |
|                                                   |                                             |
|                                                   |                                             |





60 DALLAS WATER UTILITIES TRANSMISSION LINE -----

· ( fresent alignment)

Alignment to propose to DWU - 3-23-





( Present alignment)

Alignment to propose to DWU





T-241 P.01

**Property Management** 

City of Dallas

**FAX COVER PAGE** 

Date: June 5, 2002 (4:45PM)

If there are any problems with the receipt of the documents, call the sender directly at the number below or (214) 948-4100.

Number of total pages in this transmission:

10

TO: Pat Haggerty

FAX #: 972 248 0230

FROM: Orlando Alameda

la FAX #:

214-948-4083

Senior Real Estate Specialist

ALTERNATE #: 214-948-

email: oalamed@ci.dallas.tx.us

PHONE #: 214-948-4159

Log #25877

SUBJECT: Arapaho Rd. Easement

Field Note Revisions

#### COMMENTS:

Please have your surveyor make the requested revisions to the field notes. Call me with any questions. Thanks.

320 E. JEFFERSON BLVD.

DALLAS, TEXAS

75203

214-948-4100

\*\*\* CONFIDEN