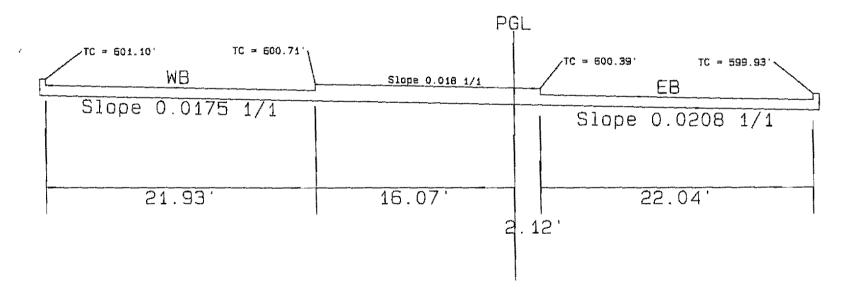

| Slope 0.0208 1/1          |
| 38.00'           | 25.77                     |



### STA 39+20 construction plan information

| P                | ĢL .             |
|------------------|------------------|
| TP = 502.04'     | TP = 600.75' EB  |
| Slope 0.0208 1/1 | Slope 0.0208 1/1 |
| 38.00            | 25.03'           |

#### STA 39+40 Construction plan information



#### STA 39+60 CONSTRUCTION PLAN INFORMATION



#### STA 39+80 CONSTRUCTION PLAN INFORMATION



### STA 40+00 construction plan information



### STA 37+00 AW PROPOSAL (ROTATE @ PGL)



### STA 37+20 AW PROPOSAL (ROTATE @ PGL)



- The state of

#### STA 37+40 AW PROPOSAL (ROTATE @ PGL)



#### STA 37+60 AW PROPOSAL (ROTATE @ PGL)



### STA 37+80 AW PROPOSAL (ROTATE @ PGL)



### STA 38+00 AW PROPOSAL (ROTATE @ PGL)



Francisco, 1997 is

#### STA 38+20 AW PROPOSAL (ROTATE @ PGL)



#### STA 38+40 AW PROPOSAL (ROTATE @ PGL)







#### STA 39+00 AW PROPOSAL (ROTATE @ PGL)



#### STA 39+20 AW PROPOSAL (ROTATE @ PGL)



Start Maran A HO 7384

•

Stad Athan Athan 384

.

15150 Surveyor Bloc' Addison, TX "5007

18°an 214-317-8274 18'48 1972-661-5614

#### September 1, 2004

Town of Addison P.O. Box 9010 16801 Westgrove Drive Addison, TX 75001

Attention: Mr. Steve Chutchian

Re: Temporary Security Fence along City of Dallas Reservoir

Dear, Mr. Chutchian

This is good and what we agreed to the last meeting.

Who Do you need me to do Something else wid?

As per our conversation on August 27, 2004 on the referenced subject, I was informed that Mr. David Robinson, DWU representative, had stated to Archer Wes