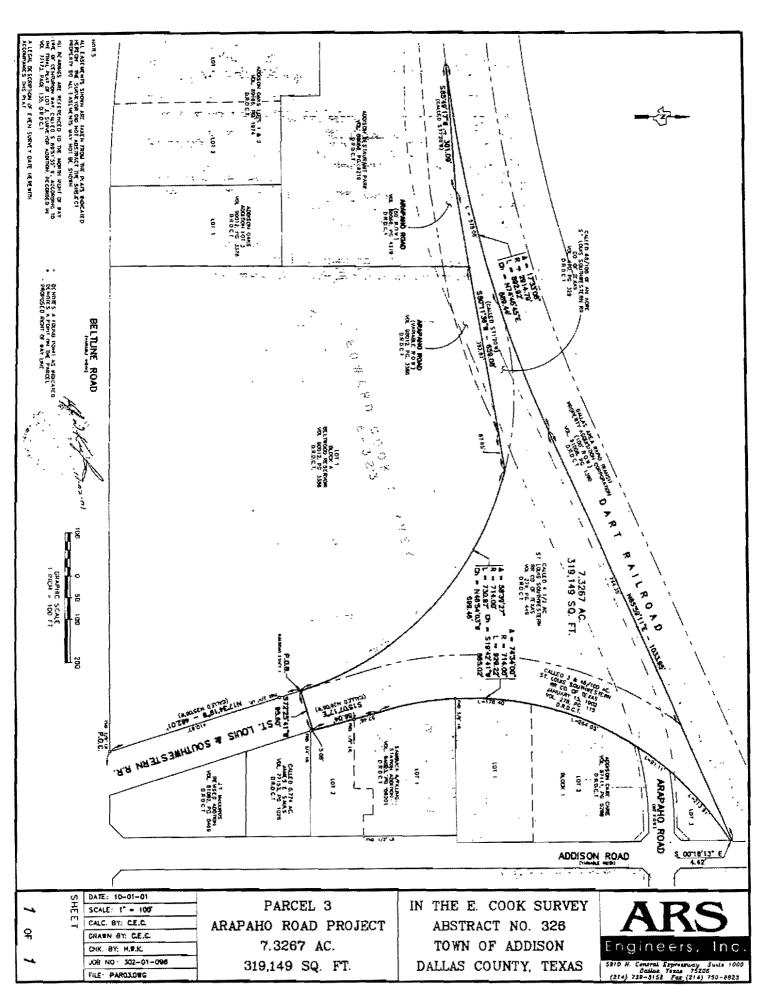

feet;

THENCE, SOUTH 72°25'41" WEST, departing said common line, a distance of 95.60 feet to the **POINT OF BEGINNING**;

CONTAINING an area of 7.3267 acres or 319,149 square feet of land within the metes recited.

All bearings are referenced to the North Right of Way line of Centurion Way, called S 89°51'55" E, according to the final plat of Lot 3, Surveyor Addition, recorded in Vol. 77173, Page 135, Deed Records of Dallas County, Texas.

A plat of even survey date herewith accompanies this description.

I, Hugh Wilson Knight, a Registered Professional Land Surveyor, hereby certify that the legal description hereon and the accompanying plat represent an actual survey made on the ground under my supervision.

Hugh Wilson Knight, R.P.L.S. HUGH WILSON Texas Registration No. 4872

11-02-01



## EXHIBITS B-1, B-2, B-3 TO SPECIAL WARRANTY DEED FROM UNION PACIFIC RAILROAD COMPANY (GRANTOR) TO TOWN OF ADDISON (GRANTEE)

Parcel 3
Railroad Easement l
Field Note Description
Arapaho Road Project
Town of Addison
Dallas County, Texas

BEING a description of a 1.1645 acre (50,727 square foot) tract of land situated in the Edward Cook Survey, Abstract Number 323, Town of Addison, Dallas County, Texas, and being a portion of a called 3 & 48/100 acre tract of land conveyed to St. Louis Southwestern Railway Company of Texas as evidenced by the deed recorded in Volume 278, Page 115 of the Deed Records of Dallas County, Texas, a portion of a called 4 1/2 acre tract of land conveyed to conveyed to St. Louis Southwestern Railway Company of Texas as evidenced by the deed recorded in Volume 279,