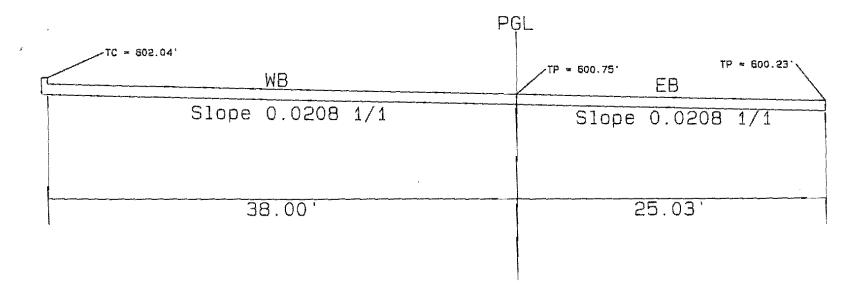

--|
| TP = 502.04'     | TP = 600.75' EB  |
| Slope 0.0208 1/1 | Slope 0.0208 1/1 |
| 38.00            | 25.03'           |

#### STA 39+40 Construction plan information



#### STA 39+60 CONSTRUCTION PLAN INFORMATION



#### STA 39+80 CONSTRUCTION PLAN INFORMATION



### STA 40+00 construction plan information



### STA 37+00 AW PROPOSAL (ROTATE @ PGL)



### STA 37+20 AW PROPOSAL (ROTATE @ PGL)



- The state of

#### STA 37+40 AW PROPOSAL (ROTATE @ PGL)



#### STA 37+60 AW PROPOSAL (ROTATE @ PGL)



### STA 37+80 AW PROPOSAL (ROTATE @ PGL)



### STA 38+00 AW PROPOSAL (ROTATE @ PGL)



Francisco, 1997 is

#### STA 38+20 AW PROPOSAL (ROTATE @ PGL)



#### STA 38+40 AW PROPOSAL (ROTATE @ PGL)







#### STA 39+00 AW PROPOSAL (ROTATE @ PGL)



#### STA 39+20 AW PROPOSAL (ROTATE @ PGL)



Start Maran A HO 7384

•

Stad Athan Athan 384

.

15150 Surveyor Bloc' Addison, TX "5007

18°an 214-317-8274 18'48 1972-661-5614

#### September 1, 2004

Town of Addison P.O. Box 9010 16801 Westgrove Drive Addison, TX 75001

Attention: Mr. Steve Chutchian

Re: Temporary Security Fence along City of Dallas Reservoir

Dear, Mr. Chutchian

This is good and what we agreed to the last meeting.

Who Do you need me to do Something else wid?

As per our conversation on August 27, 2004 on the referenced subject, I was informed that Mr. David Robinson, DWU representative, had stated to Archer Western Contractors, Ltd. during their surveyor layout work within the existing security fence, that the removal of the existing security fence should not occur until a new temporary security fence is instal