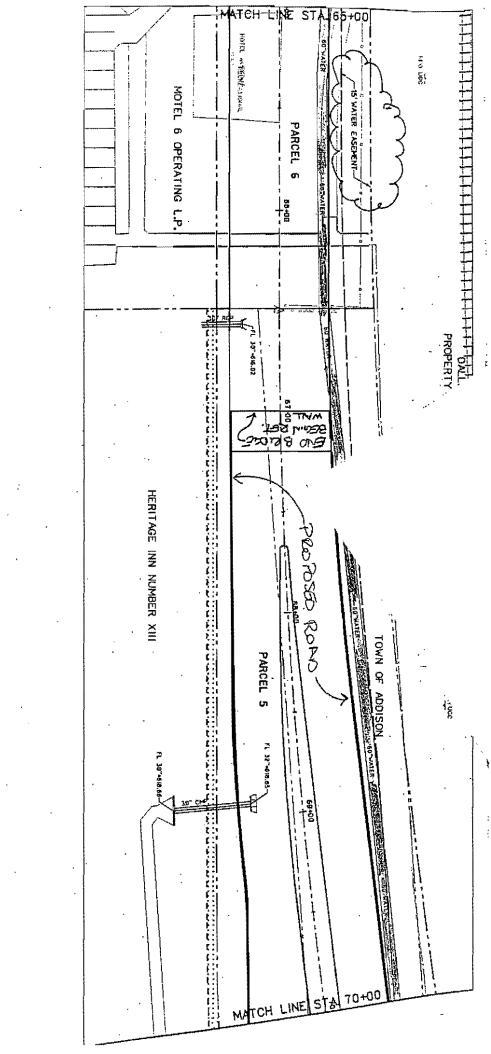

<i>-</i> 3 | -           | lob Number       | 25768 |       | • .               |
| From. | JENNY NUEWANDS  DIRECT 97  LINE  Please notify sender at 9 |           | •          | are missing | or if there is a | Ur    | rgent |                   |
|       |                                                            |           |            |             |                  |       |       |                   |

Message

HAMIO,

PER OUR PHONE CONVERSATION.

HERE IS THE ALIGNMENT OF THE NEADAND EXTENSION,

PLEASE REVIEW REGARDING THE DWG LO" WATERINE.

- Called 9/25/02 -> he will book into it a gain and Call





PROPOSED RUAD ON BRIDGE STRUCTURE BETWEEN STA 5/1400 AND 67400

- Call to Dwg

FACH SAME

Do encroadement ar water easurent Dopuga to be under noad, want to be able to get to pipe 1





| ABDISON OF                             |                   |                    |
|----------------------------------------|-------------------|--------------------|
|                                        |                   | CITY OF DALLAS     |
| MATCH LI                               | PARCEL 3          | MATCH              |
| 79-500 A. 80                           | Peo 75 X Peo 75 X | 186-100<br>186-100 |
| 0+p0                                   |                   | 75+60              |
| ************************************** | PROPERTY ,        |                    |
|                                        | <del>111111</del> |                    |

.





| To                    | Michael Fay                                 | Date                              | Septembe