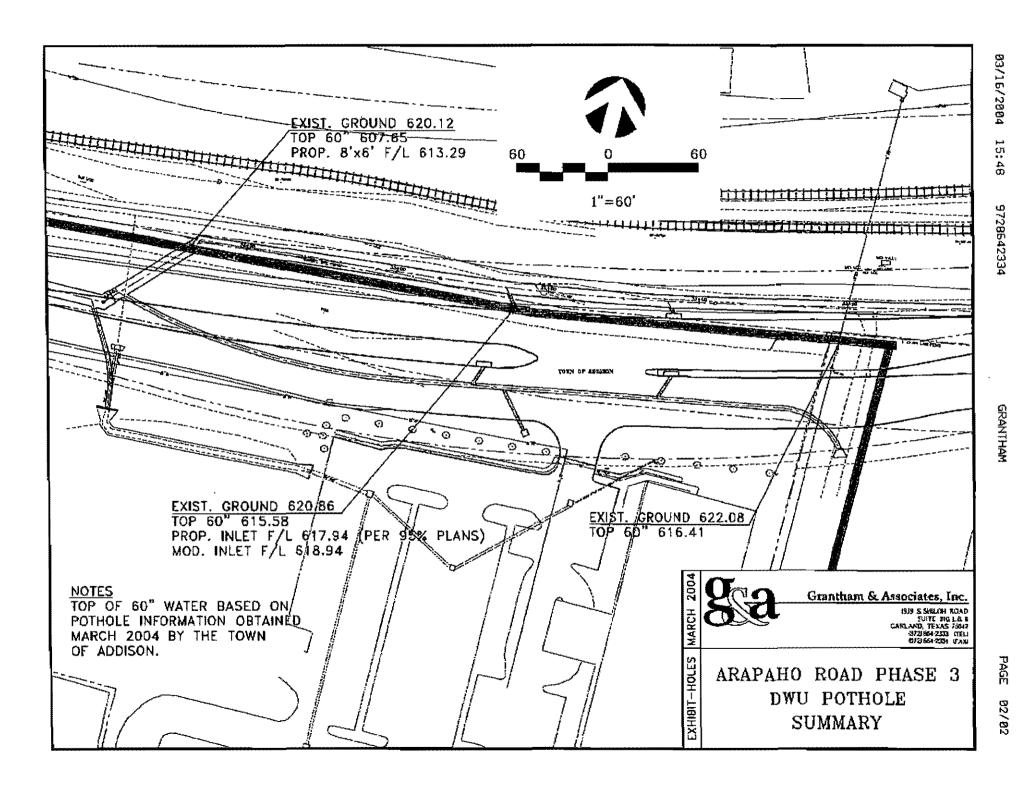

n of the thrust blocking in both plan and profile.
- 7. Please provide a schedule for tying-in the lowered section of the 60-inch main. The time schedule must include dewatering the main.
- 8. Please reference the original Gifford-Hill/Hanson shop drawings for the 60-inch main leading into the Beltwood Pump Station.

Please incorporate these comments into the design. Please send final design plans to DWU for review when available.

If you have any questions or require any additional information please feel free to call Raymond Keprta, the Project Engineer assigned to this project at (214) 671-9531.

6/2/04

Sincerely,

Erick Steitle

Relocation Section, Interim Manager

**Dallas Water Utilities** 

cc: K. Curry, Grantham & Associates/

R. Galceron, DWU Distribution/

P. Fitzwilliams/File





## PUBLIC WORKS DEPARTMENT

Addison 50 YEARS OF FUNI

(972) 450-2871 FAX (972)450-2837

16801 Westgrov

6 February 2004

DWU
Peter Fitzwilliams, P.E.
Program Manager
Engineering Services
2121 Main Street
Suite 400
Dallas, TX 75201

SUBJECT Arapaho Road Extension, Town of Addison, Texas

Dear Mr. Fitzwilliams.

Please accept the attached Arapaho Road Extension plans dated February 6, 2004. These plans have been prepared by HNTB and URS Engineers as the 90 percent complete set of plans which are being submitted to you and your staff for final review. You will find that the Town of Addison has met all guidelines and clearance requirements requested by Dallas Water Utilities staff.

Based on our City Attorney's conversations with Dallas Assistant City Attorney Larry Scalf, it is our unders