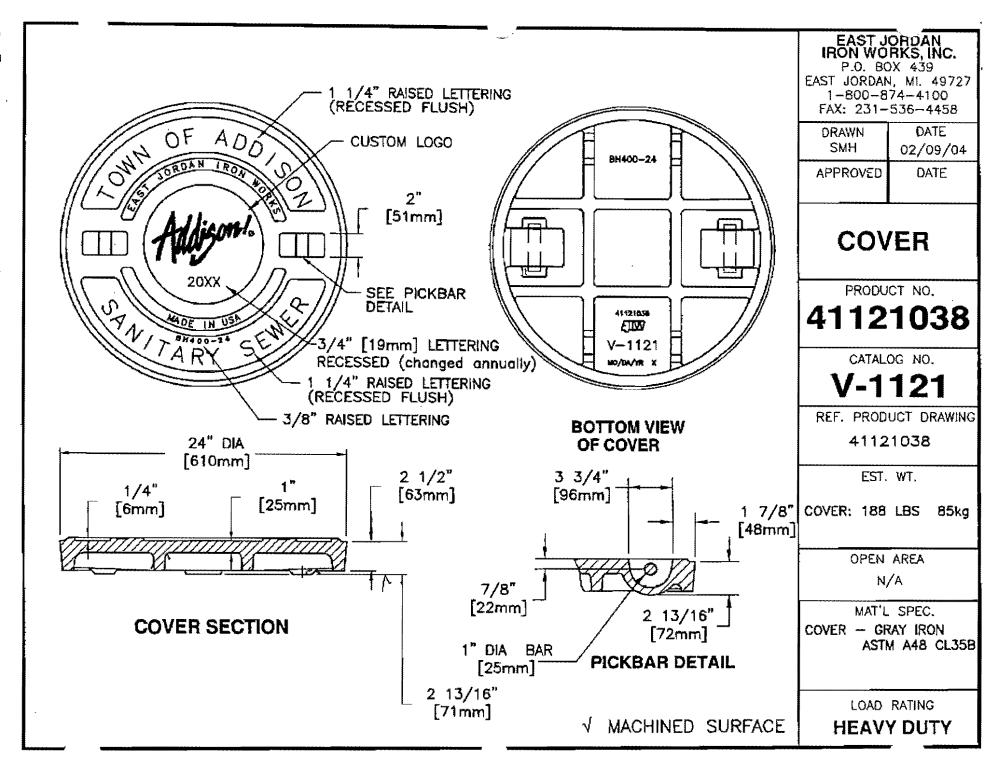

|                                         |                     |
| On the o  | over we can provide Adi  | he V1121/2024 cover with a<br>dison Logo "Storm Sewer" la<br>nire the Addison Logo, I'll ne<br>g. | ettering or you can u                   | se the "DUMP NO     |
|           |                          | gest the "Dump No Waste" I<br>Plain cover with "Storm Dra                                         |                                         |                     |
|           | Hays(Our Dailas Distribu | tor) will have the DNW Fish                                                                       | Logo Covers in stoo                     | k. The Addison Logo |

Thank You For You Business

Please call if you have any questions or comments.

Tim Powell





3/4" RAISED LETTERING (RECESSED FLUSH)

[51mm]

SEE PICKBAR DETAIL

SPECIAL LOGO

INSERT







**✓** MACHINED SURFACE

| EAST JORDAN          |   |
|----------------------|---|
| IRON WORKS, INC.     |   |
| P.O. BOX 439         |   |
| EAST JORDAN, ML 4972 | 7 |
| 1-800-874-4100       |   |
| FAX 231-536-4458     |   |

| DRAWN    | DATE     |
|----------|----------|
| TCL      | 08/08/03 |
| APPROVED | DATE     |

2024A COVER

PRODUCT NO.

00202425

CATALOG NO.

2024A

REF. PRODUCT DRAWING

202442

EST. WT.

COVER: 190 LBS 86 kg

OPEN AREA N/A

MAT'L SPEC.

COVER - GRAY IRON ASTM A48 CL35B

LOAD RATING

HEAVY DUTY









**COVER SECTION** 

#### EAST JORDAN IRON WORKS, INC.

P.O. BOX 439 EAST JORDAN, ML 49727 1-800-874-4100 FAX 231-536-4458

| DRAWN    | DATE     |
|----------|---