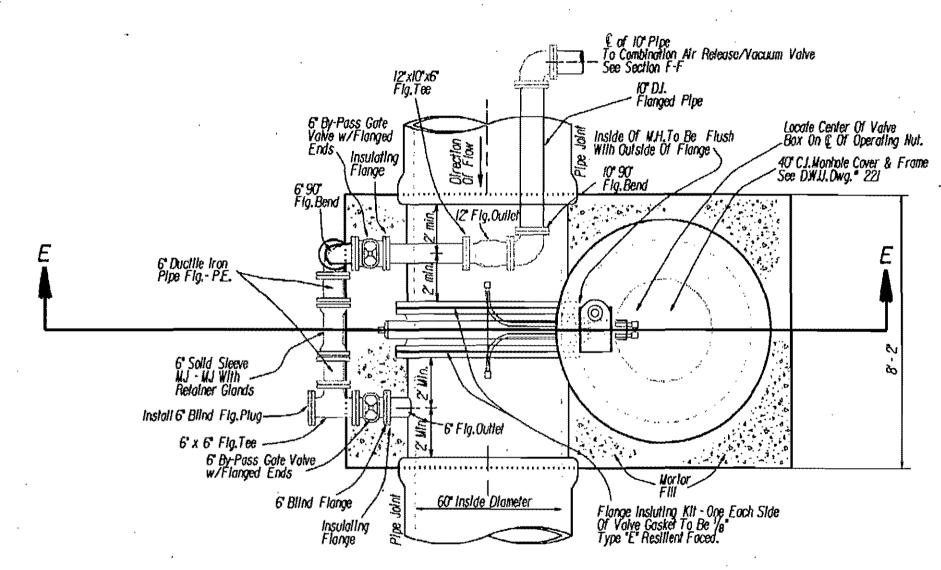

|  |
| 1            | Section F - F                   | 3-8-05     |              | New Section Vie   | w Detail | for 10"Air Release System                                                             |  |
| These are tr | For app  K For you  Return      | r use _    | Resub        | s for review      |          | Copies for distribution  For Review & comment  No exception taken  Amend and resubmit |  |
| Please note: |                                 | By:        | Guy Van Ba   | Bol               |          | Make corrections noted                                                                |  |

Copy to: Steve Chutchian, Town of Addison

HNTB Corporation

Jerry D. Holder, HNTB Corporation

File



ENBLY

SECTION E - E

( Not to Scale )



PLAN

( Not to Scale )



| The  | HNTB  | Compenie   | 3        |
|------|-------|------------|----------|
| Engl | neers | Architects | Planners |

15150 Surveyor Blvd. Addison TX, 7500i Telephone (972) 361-0064 Facsimile (972) 361-0065 www.hnfb.com

HNTB

HNTB Job # 25768

VIA

Arapaho Road - Phase III

Date:

March 9, 2005

## Letter of Transmittal

To:

Copy to: File

Steve Chutchian

Town of Addison P.O. Box 9010

16801 Westgrove Drive Addison, TX 75001

|                     |                                         |           | Regardi       | n <b>g:</b> Ex | isting Site Conditi | lition prior to Construction           |
|---------------------|-----------------------------------------|-----------|---------------|----------------|---------------------|---------------------------