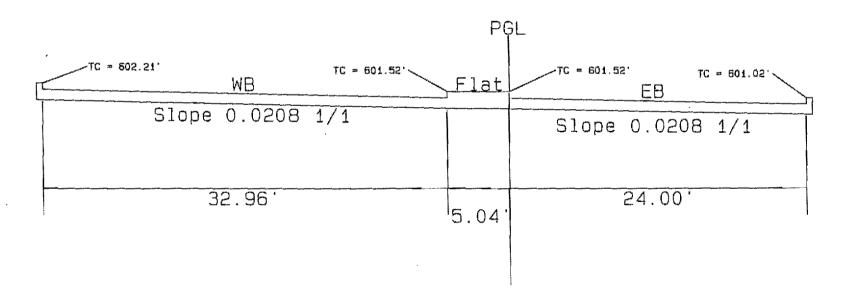

38.00'        |    | ,            | 24.69' |             |

## CONSTRUCTION TC = 601.63 Slope 0.0208 1/1 38.00 Σ PLAN INFORMATION PGL Slope 0.0208 25.46 TP = 599.81

#### STA 38+80 CONSTRUCTION PLAN INFORMATION

| P                | ĢL                        |
|------------------|---------------------------|
| TC = 601.77' WB  | TP = 600.48' TP = 599.94' |
| Slope 0.0208 1/1 | Slope 0.0208 1/1          |
| 38.00'           | 25.77                     |



### STA 39+20 construction plan information

| P                | ĢL .             |
|------------------|------------------|
| TP = 502.04'     | TP = 600.75' EB  |
| Slope 0.0208 1/1 | Slope 0.0208 1/1 |
| 38.00            | 25.03'           |

#### STA 39+40 Construction plan information



#### STA 39+60 CONSTRUCTION PLAN INFORMATION



#### STA 39+80 CONSTRUCTION PLAN INFORMATION



### STA 40+00 construction plan information



### STA 37+00 AW PROPOSAL (ROTATE @ PGL)



### STA 37+20 AW PROPOSAL (ROTATE @ PGL)



- The state of

#### STA 37+40 AW PROPOSAL (ROTATE @ PGL)



#### STA 37+60 AW PROPOSAL (ROTATE @ PGL)



### STA 37+80 AW PROPOSAL (ROTATE @ PGL)



### STA 38+00 AW PROPOSAL (ROTATE @ PGL)



Francisco, 1997 is

#### STA 38+20 AW PROPOSAL (ROTATE @ PGL)



#### STA 38+40 AW PROPOSAL (ROTATE @ PGL)







#### STA 39+00 AW PROPOSAL (ROTATE @ PGL)



#### STA 39+20 AW PROPOSAL (ROTATE @ PGL)



Start Maran A HO 7384

•

Stad Athan Athan 384

.

15150 Surveyor Bloc' Addison, TX "5007

18°an 214-317-8274 18'48 1972-661-5614

#### September 1, 2004

Town of Addison P.O. Box 9010 16801 Westgrove Drive Addison, T