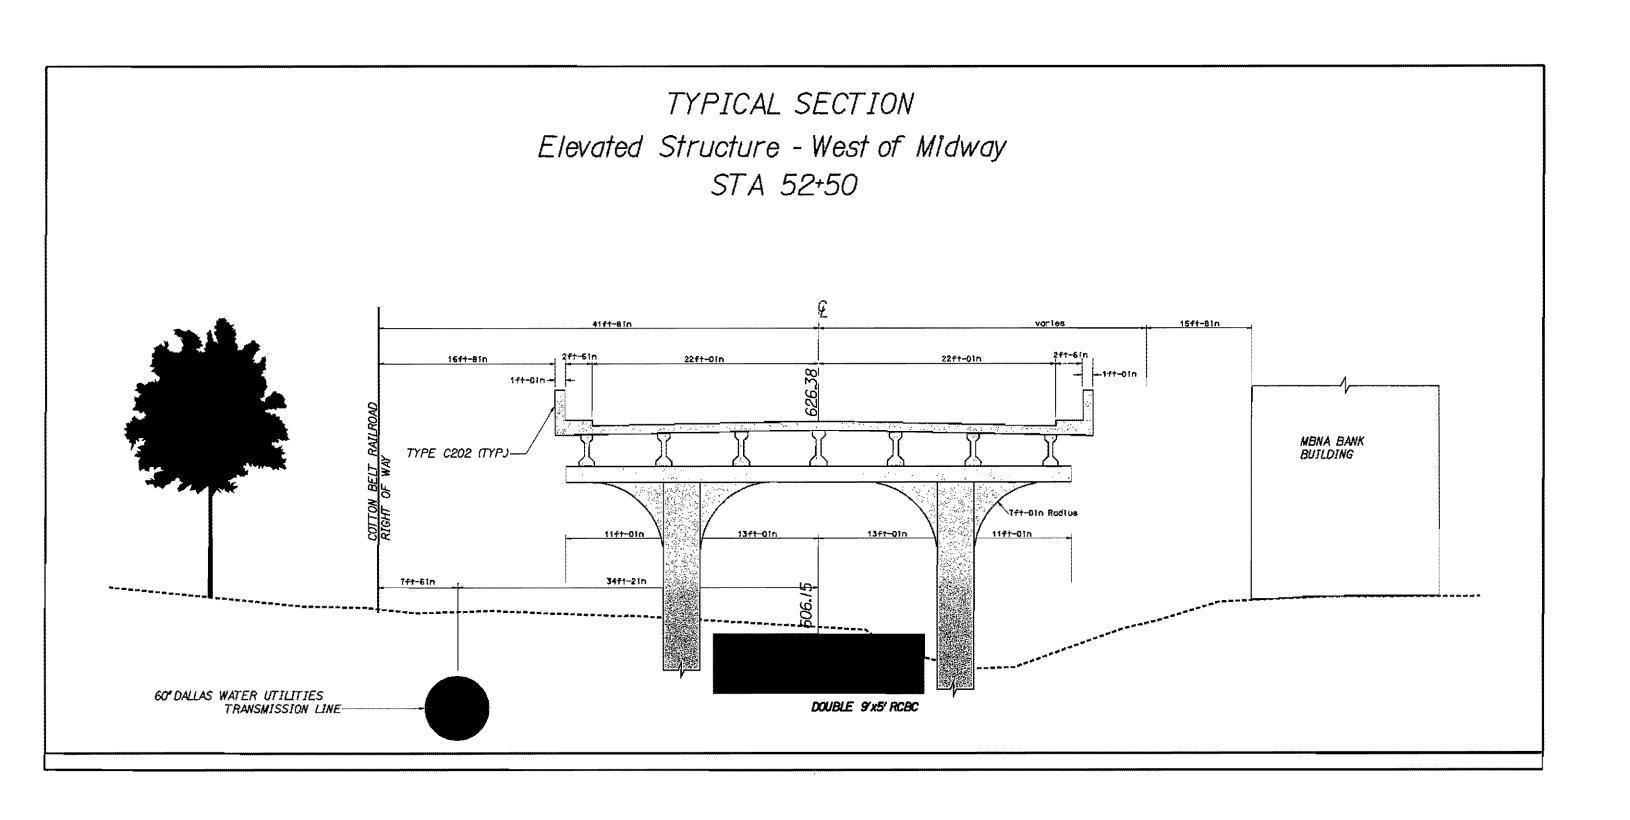

|
| get metes & bound                                 | o An the railroad                           |
| property.                                         | 0                                           |
|                                                   |                                             |
|                                                   | Jim                                         |
|                                                   |                                             |
|                                                   |                                             |





60 DALLAS WATER UTILITIES TRANSMISSION LINE -----

· ( fresent alignment)

Alignment to propose to DWU - 3-23-





( Present alignment)

Alignment to propose to DWU





T-241 P.01

**Property Management** 

City of Dallas

**FAX COVER PAGE** 

Date: June 5, 2002 (4:45PM)

If there are any problems with the receipt of the documents, call the sender directly at the number below or (214) 948-4100.

Number of total pages in this transmission:

10

TO: Pat Haggerty

FAX #: 972 248 0230

FROM: Orlando Alameda

la FAX #:

214-948-4083

Senior Real Estate Specialist

ALTERNATE #: 214-948-

email: oalamed@ci.dallas.tx.us

PHONE #: 214-948-4159

Log #25877

SUBJECT: Arapaho Rd. Easement

Field Note Revisions

#### COMMENTS:

Please have your surveyor make the requested revisions to the field notes. Call me with any questions. Thanks.

320 E. JEFFERSON BLVD.

DALLAS, TEXAS

75203

214-948-4100

\*\*\* CONFIDENTIALITY NOTICE \*\*\*

This Fax Cover Sheet and the d