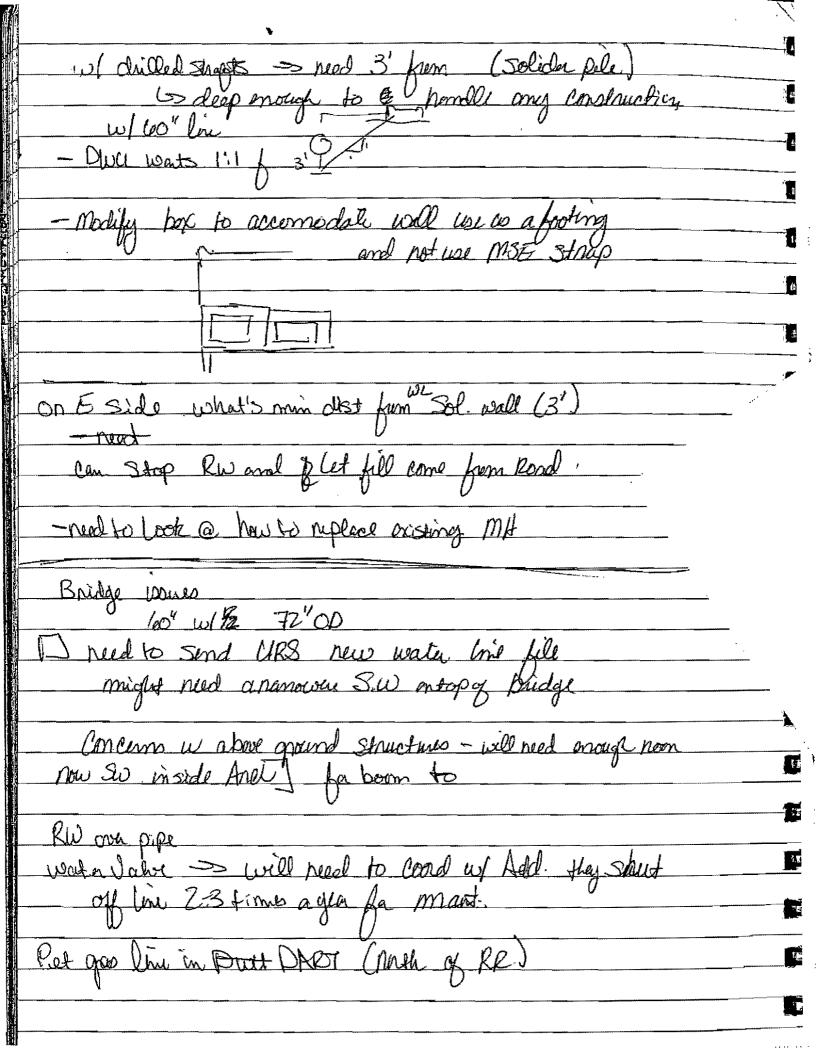

V. Misc.

7

5 send Dwu file to Amdrew

VI. Schedule

1 Review Weekly Schedule

Leo" down on 10th

Waln from necession

Can't hamble by named means

Dare Robin sen to come out @

11:00 to look Situation