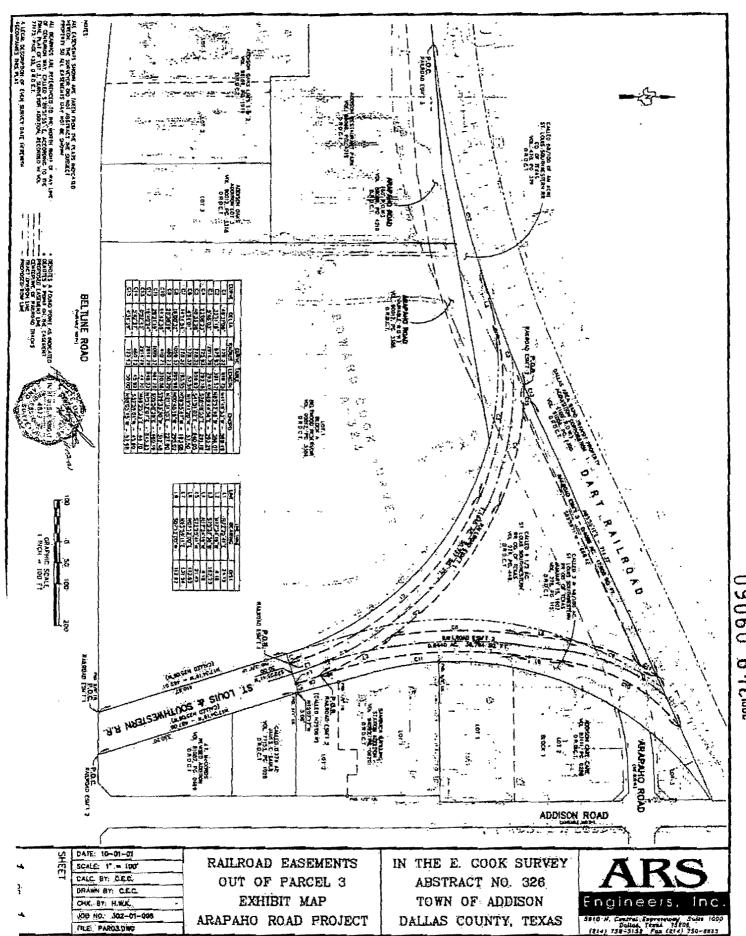

9", a chord bearing North 88°05'45" West for a distance of 57.98 feet, for an arc distance of 58.00 feet to the **POINT OF BEGINNING**;

CONTAINING an area of 0.4086 acres or 17,800 square feet of land within the metes recited.

All bearings are referenced to the North Right of Way line of Centurion Way, called S 89°51'55" E, according to the final plat of Lot 3, Surveyor Addition, recorded in Vol. 77173, Page 135, Deed Records of Dallas County, Texas.

A plat of even survey date herewith accompanies this description.

I, Hugh Wilson Knight, a Registered Professional Land Surveyor, hereby certify that the legal description hereon and the accompanying plat represent an actual survey made on the ground under my supervision.

Hugh Wilson Knight R.P.L.S. Texas Registration No. 4872

11-02-01



#### EXHIBIT C

#### CERTIFICATION OF NON-FOREIGN STATUS

Under Section 1445(e) of the Internal Revenue Code, a corporation, partnership, trust, or estate must withhold tax with respect to certain transfers of property if a holder of an interest in the entity is a foreign person. To inform the transferee that no withholding is required with respect to UNION PACIFIC RAILROAD COMPANY's interest in it, the undersigned hereby certifies the following on behalf of UNION PACIFIC RAILROAD COMPANY (hereinafter the "COMPANY"):

- The COMPANY is not a foreign corporation, foreign partnership, foreign trust, or foreign estate (as those terms are defined in the Internal Revenue Code and Income Tax Regulations);
- 2. The COMPANY's U.S. employer identification number is 94-6001323; and
- 3. The COMPANY