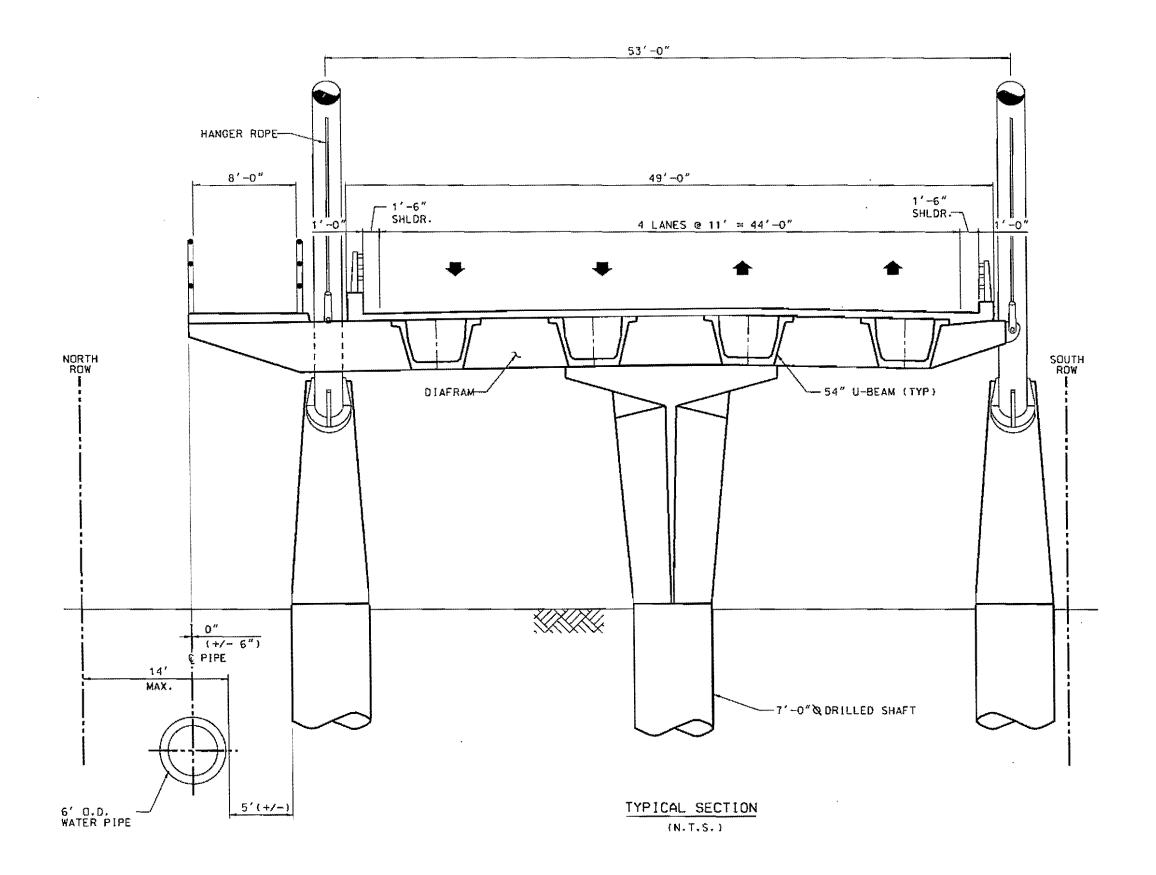

sly.

Mike stated that URS and HNTB have taken every precaution in designing the bridge/roadway.

Bruce Grantham asked Randy if he had certain concerns.

Randy stated that maintenance of the line is the main concern and Ramon will make final decision.

Randy stated that decision should be made prior to upcoming meetings between the two City Managers.

Jim asked if Randy had any other questions.

MIRE

DWU representative, Erwin, stated that they have better dimensioning to review on the exhibits.

Mike expressed dismay that DWU decision makers were not present at this meeting.

Randy stated that DWU would look at the issue and get back.

Meeting ended at approximately 3:15 PM.

Mike and Randy had a short one-on-one discussion after meeting ended.

Three exhibits attached to these minutes.







DWU EASEMENT NEGOTIATIONS **EXHIBIT** 

HAUTB

JANUARY 2003

ARCHITECTS ENGINEERS PLANNERS The HNTH Composite

# Timeline - Discussions w/ DWU

- 02/12/99 Letter from GBW to DWU regarding proposed Arapaho alignment being 10-feet inside DWU's easement.
- 03/15/99 Meeting minutes from a meeting between HNTB and Town of Addison staff concerning project. John Baumgartner stated "still working w/ DWU on easement".
- 03/24/99 Telephone Record between C. Sylo and Jim Pierce.
- 04/22/99 Notes from meeting between C. Sylo, Kelsey Johnston, and Bruce Grantham.
- 04/22/99 Letter from HNTB to Town of Addison discussing alignment options for Arapaho. Mentions having a positive response from DWU regarding the technically preferred alignment.
- 9/11/02 Fax from HNTB to Hamid Baha showing 60" waterl