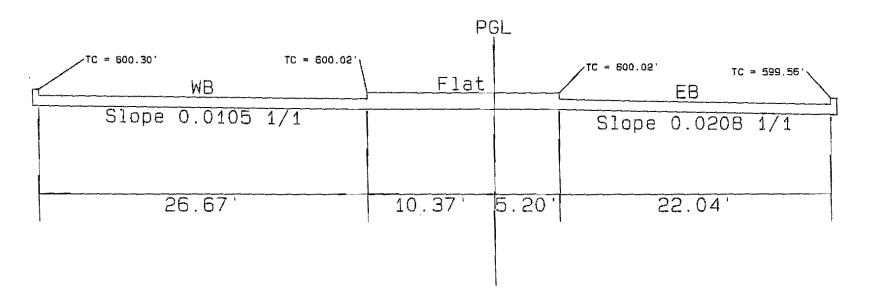

| STA 39+60                  |                                                                                     |
| 502.04· 602.09· 602.21· 602.35· 602.48·                                                 | 502, 64° 502, 18° 602, 31° 602, 45° 802, 52 | 5TA 39+80                  |                                                                                     |
| 602. 48.                                                                                | 202. #g:                                    | STA 40+00                  |                                                                                     |

Comment of the second

#### STA 37+00 construction plan information



### STA 37+20 construction plan information



### STA 37+40 construction plan information



#### STA 37+60 CONSTRUCTION PLAN INFORMATION



#### STA 37+80 CONSTRUCTION PLAN INFORMATION



#### STA 38+00 construction plan information



#### STA 38+20 CONSTRUCTION PLAN INFORMATION



# STA 38+40. CONSTRUCTION PLAN INFORMATION

|              |               | Po | }L           |        |             |
|--------------|---------------|----|--------------|--------|-------------|
| TC = 601.49' | WB            |    | TP = 600.20' | EB     | TP = 599.69 |
| Slo          | pe 0.0208 1/1 | ¥  | Slope        | 0.0208 | 1/1         |
|              | 38.00'        |    | ,            | 24.69' |             |

## CONSTRUCTION TC = 601.63 Slope 0.0208 1/1 38.00 Σ PLAN INFORMATION PGL Slope 0.0208 25.46 TP = 599.81

#### STA 38+80 CONSTRUCTION PLAN INFORMATION

| P                | ĢL