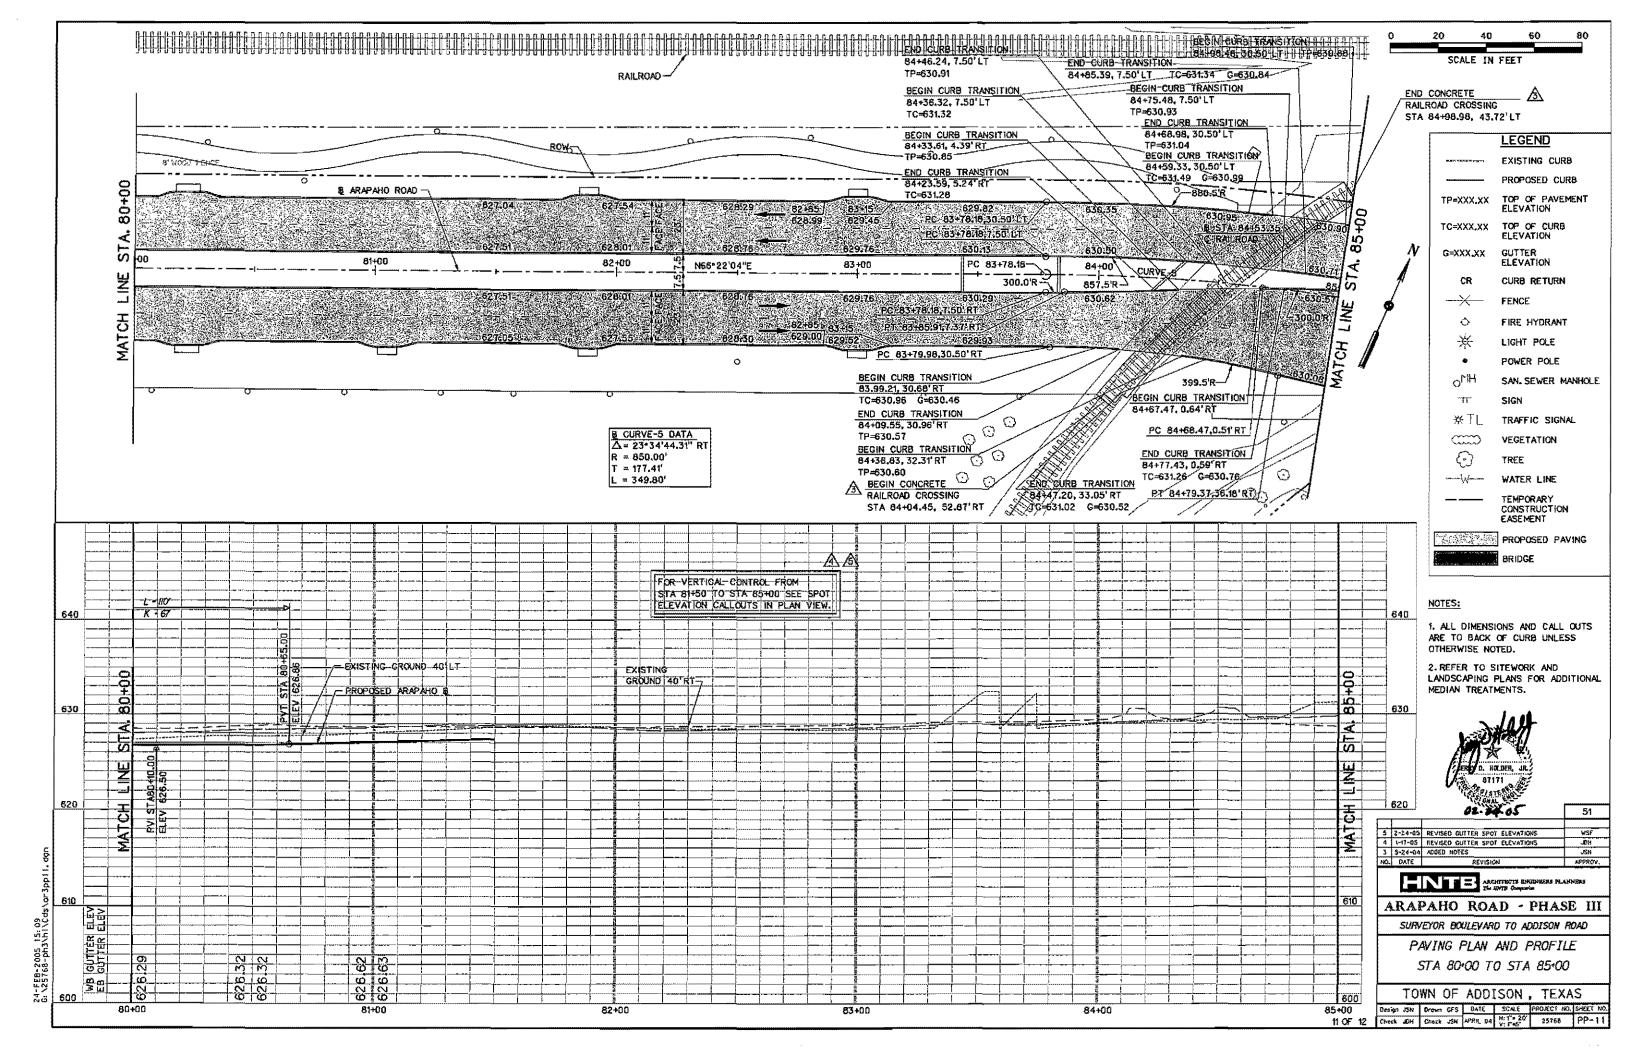

6



## Request for Information Response

March 9, 2005

Originator:

Andrew Scheermann

RFI Number: R-AW071

Subject:

Roadway Grades at Rail Road Tracks

Request:

Archer Western Contractors, Ltd. has reviewed the revised roadway profile grades in relation to the

existing rail road crossing grades, and discovered that the revised grades project below the existing

railroad crossing grades by as much as 4 inches in some areas.

Response/Action Taken:

Attached to this response are three contract drawing with the grade elevation shown along the roadway curb line. The information included on the plans should answer all questions above.

Date: March 9, 2005

By:

Guy Van Baulen, EIT

**HNTB** Corporation

Cc:

**File** 

Steve Chutchian, Town of Addison Jerry D. Holder, HNTB Corporation







Mr. Ben Withered Project Manager Archer Western Contractors, Ltd. 2121 Avenue "J" Suite 103 Arlington, TX 76006 HNTB

Re: Installation of TXU Electrical

March 3, 2005

Dear Ben:

On March 3, 2005, the Subcontractor to TXU will be mobilizing to install the 2-way manhole located in the Arapaho Road R.O.W. at the approximate station 25+35 along Storm Sewer Line A.

At this time, the Town of Addison is requesting Archer Western to hold off on the installation of the Line 'A' Storm Sewer box culvert between the stations 25+25 to 25+50.

Thank you,

Guy Van Baulen HNTB Corporation

Cc: File

Steve Chutchian, Town of Addison Jerry D. Holder, HNTB Corporation Michael Ebeling, HNTB Corporation

Telephone (972) 361 - 0064 Facsimile (972) 361 - 0065 www.hntb.com

Mr. Ben Withered Project Manager