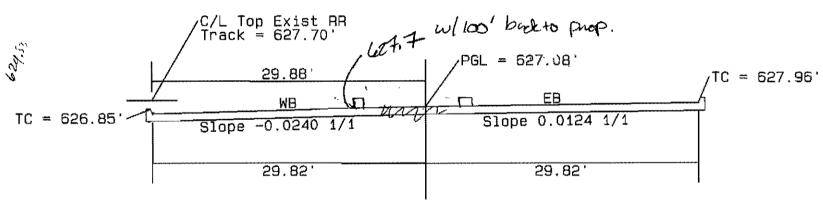

#### III. Old Business

1. The roadway grades at the brickyard will not tie into the Railroad tracks. Jennie is looking into this. 10-26. HNTB needs a RFI from A/W. The grades will be adjusted. 11-2. Andrew and HNTB will review the grades today. 11-2.

A/W has requested a revised plan sheet for this area. 11-30.

HNTB is in the process of revising plan sheets.

Nothing yet.12-28.

No reply yet 1-04-05.

Nothing yet. 1-11-05.

A/W received the revised plan sheet on 1-20-05 and is reviewing. 1-25-05.

Chris and Andrew are checking. 2-1.

A/W has sent an RFI (# 71) concerning the elevation conflicts.

Are revisions forthcoming?

Chris Langford forwarded information to Daniel 2-23-05

HNTB Issued Revised Plan Sheets

A/W will review and install per sheets