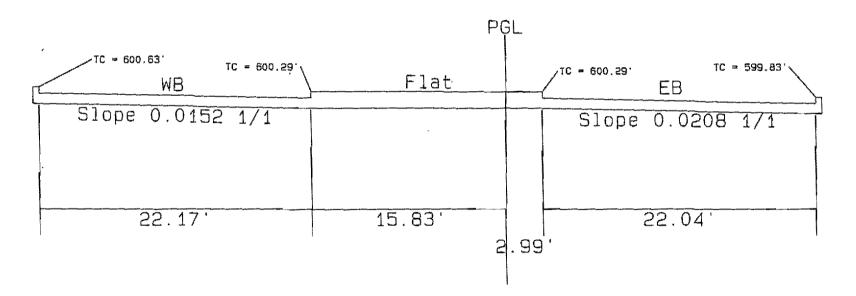

|
| 502.04· 602.09· 602.21· 602.35· 602.48·                                                 | 502, 64° 502, 18° 602, 31° 602, 45° 802, 52 | 5TA 39+80                  |                                                                                     |
| 602. 48.                                                                                | 202. #g:                                    | STA 40+00                  |                                                                                     |

Comment of the second

#### STA 37+00 construction plan information



### STA 37+20 construction plan information



### STA 37+40 construction plan information



#### STA 37+60 CONSTRUCTION PLAN INFORMATION



#### STA 37+80 CONSTRUCTION PLAN INFORMATION



#### STA 38+00 construction plan information



#### STA 38+20 CONSTRUCTION PLAN INFORMATION



# STA 38+40. CONSTRUCTION PLAN INFORMATION

|              |               | Po | }L           |        |             |
|--------------|---------------|----|--------------|--------|-------------|
| TC = 601.49' | WB            |    | TP = 600.20' | EB     | TP = 599.69 |
| Slo          | pe 0.0208 1/1 | ¥  | Slope        | 0.0208 | 1/1         |
|              | 38.00'        |    | ,            | 24.69' |             |

## CONSTRUCTION TC = 601.63 Slope 0.0208 1/1 38.00 Σ PLAN INFORMATION PGL Slope 0.0208 25.46 TP = 599.81

#### STA 38+80 CONSTRUCTION PLAN INFORMATION

| P                | ĢL                        |
|------------------|---------------------------|
| TC = 601.77' WB  | TP = 6