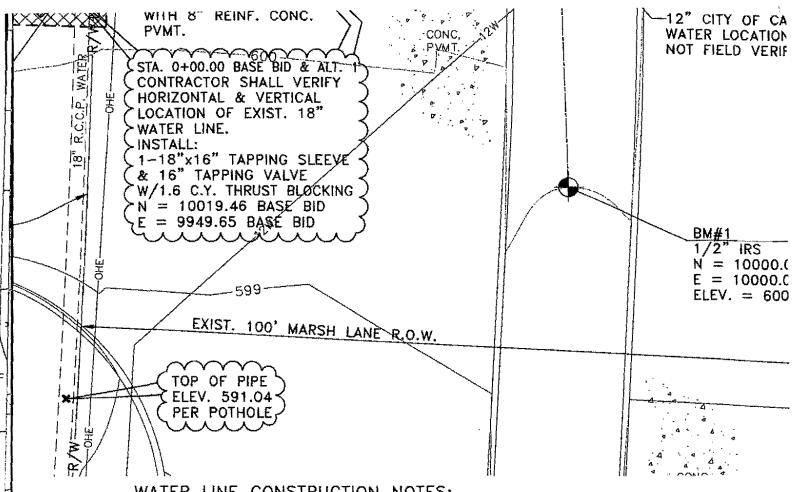

### TRAFFIC CONTROL NOTES:

- Base Bid and Bid Alternate Number 1 Any private driveway or Marsh Lane traffic detours/lane closures will require a traffic control plan prepared by an engineer licensed in the state of Texas and approved by the Town of Addison.
- The Contractor shall be responsible for public safety during construction and will provide the necessary traffic barricades and warning signage to protect the canstruction site. All barricades, warning signs, lights, devices, etc. for the guidance and protection of traffic and pedestrians must conform to the 2003 Texas Manual of Uniform Traffic Control Devices, as currently amended, by the Texas Department of Transportation.

lends east. tends west.

Dallas

or the bove

heet are

f the e work. luding

bund

S P.E. NO. 87679

GARDA



## WATER LINE CONSTRUCTION NOTES:

- Wet taps to be performed by Hanson Pipe or approved equal.
- 2. Hanson Pipe or approved equal shall supply the tapping sleeve assembly and tapping service. The contractor shall supply all other necessary labor, excavation, thrust blocking, tapping valve and supports for the wet tap, per Hanson Pipe or approved equal specifications.
- 3. The Contractor shall verify the horizontal/vertical location of the 18" water line.
- All bends, tees, valves, and tapping locations shall be thrust blocked per DWU standards. HYDROSTATIC

Testing and chlorination of the new water line is required. PRONOED BY DUN CONTRACTOR TO FURNISH BLOW-OffS-( FLUSH POINTS FOR 755 TAIR. Contractor shall submit a construction, testing, and chlorination plan to the engineer and 5.

DW