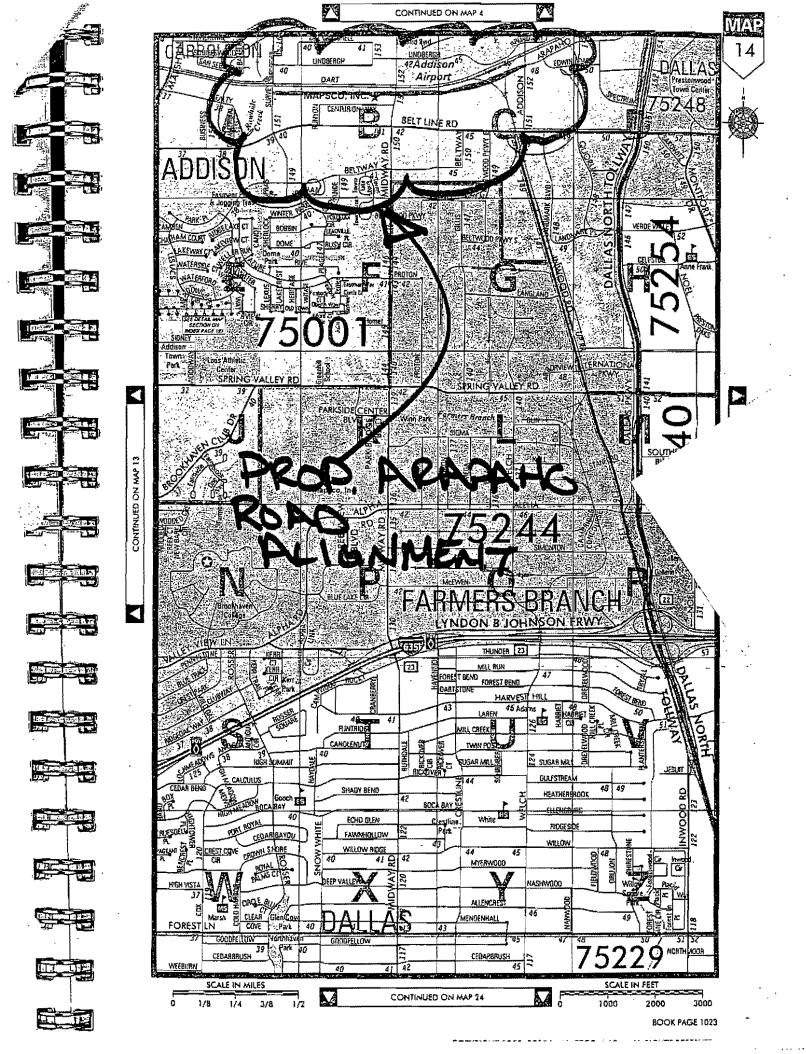

#### Weekly Meeting Agenda

Date: Tuesday March 15, 2005

Time 10:00 A.M. Location: Field Office Arapaho Road Phase III