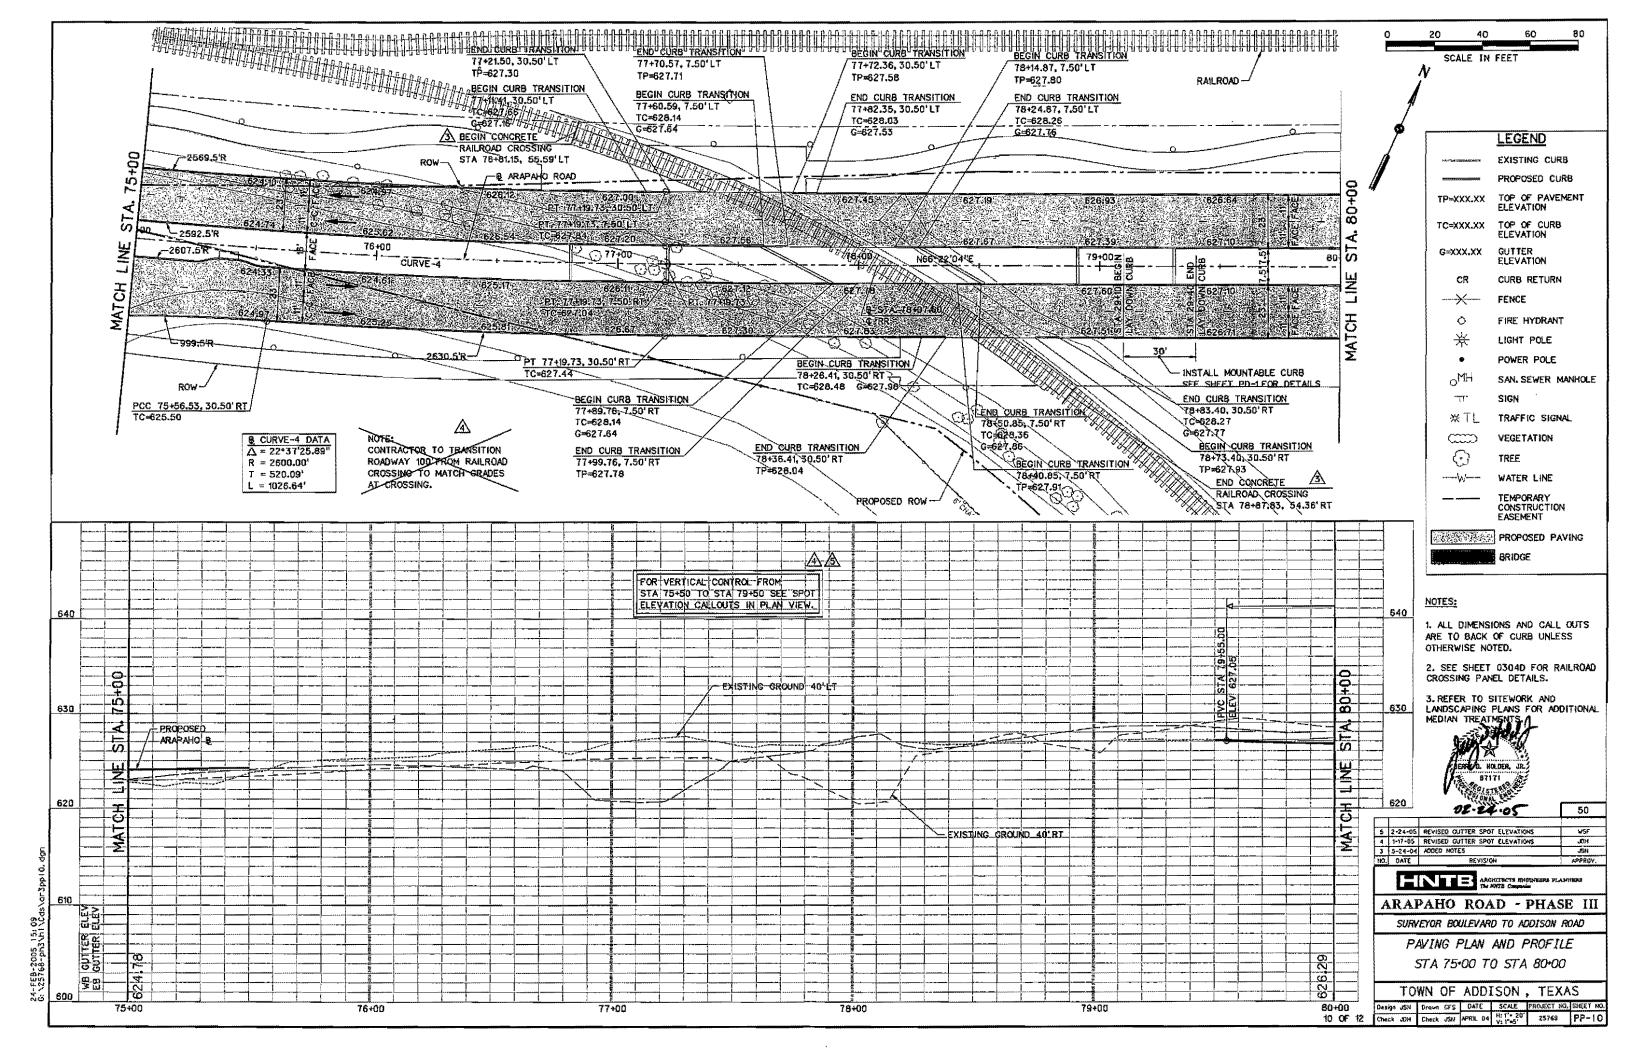

006



## Request for Information Response

March 9, 2005

Originator:

Andrew Scheermann

RFI Number: R-AW071

Subject:

Roadway Grades at Rail Road Tracks

Request:

Archer Western Contractors, Ltd. has reviewed the revised roadway profile grades in relation to the

existing rail road crossing grades, and discovered that the revised grades project below the existing

railroad crossing grades by as much as 4 inches in some areas.

Response/Action Taken:

Attached to this response are three contract drawing with the grade elevation shown along the roadway curb line. The information included on the plans should answer all questions above.

Date: March 9, 2005

By:

Guy Van Baulen, EIT

**HNTB** Corporation

Cc:

**File** 

Steve Chutchian, Town of Addison Jerry D. Holder, HNTB Corporation







Mr. Ben Withered Project Manager Archer Western Contractors, Ltd. 2121 Avenue "J" Suite 103 Arlington, TX 76006 HNTB

Re: Installation of TXU Electrical

March 3, 2005

Dear Ben:

On March 3, 2005, the Subcontractor to TXU will be mobilizing to install the 2-way manhole located in the Arapaho Road R.O.W. at the approximate station 25+35 along Storm Sewer Line A.

At this time, the Town of Addison is requesting Archer Western to hold off on the installation of the Line 'A' Storm Sewer box culvert between the stations 25+25 to 25+50.

Thank you,

Guy Van Baulen HNTB Corporation

Cc: File

Steve Chutchian, Town of Addison Jerry D. Holder, HNTB Corporation Michael Ebeling, HNTB Corporation

Telephone (972) 361 - 0064 Facsimile (972) 361 - 0065 www.hntb.com

Mr. Ben Withered Project Manag