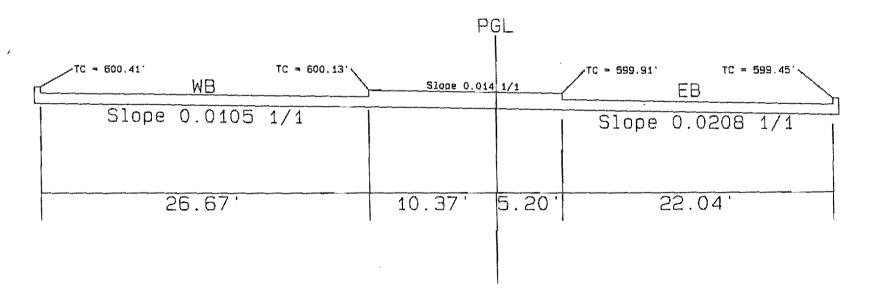

|
|------------------|---------------------------|
| TC = 601.77' WB  | TP = 600.48' TP = 599.94' |
| Slope 0.0208 1/1 | Slope 0.0208 1/1          |
| 38.00'           | 25.77                     |



### STA 39+20 construction plan information

| P                | ĢL .             |
|------------------|------------------|
| TP = 502.04'     | TP = 600.75' EB  |
| Slope 0.0208 1/1 | Slope 0.0208 1/1 |
| 38.00            | 25.03'           |

#### STA 39+40 Construction plan information



#### STA 39+60 CONSTRUCTION PLAN INFORMATION



#### STA 39+80 CONSTRUCTION PLAN INFORMATION



### STA 40+00 construction plan information



### STA 37+00 AW PROPOSAL (ROTATE @ PGL)



### STA 37+20 AW PROPOSAL (ROTATE @ PGL)



- The state of

#### STA 37+40 AW PROPOSAL (ROTATE @ PGL)



#### STA 37+60 AW PROPOSAL (ROTATE @ PGL)



### STA 37+80 AW PROPOSAL (ROTATE @ PGL)



### STA 38+00 AW PROPOSAL (ROTATE @ PGL)



Francisco, 1997 is

#### STA 38+20 AW PROPOSAL (ROTATE @ PGL)



#### STA 38+40 AW PROPOSAL (ROTATE @ PGL)







#### STA 39+00 AW PROPOSAL (ROTATE @ PGL)



#### STA 39+20 AW PROPOSAL (ROTATE @ PGL)



Start Maran A HO 7384

•

Stad Athan Athan 384

.

15150 Surveyor Bloc' Addison, TX "5007

18°an 214-317-8274 18'48 1972-661-5614

#### September 1, 2004

Town of Addison P.O. Box 9010 16801 Westgrove Drive Addison, TX 75001

Attention: Mr. Steve Chutchian

Re: Temporary Security Fence along City of Dallas Reservoir

Dear, Mr. Chutchian

This is good and what we agreed to the last meeting.

Who Do you need me to do Something else wid?

As per our conversati