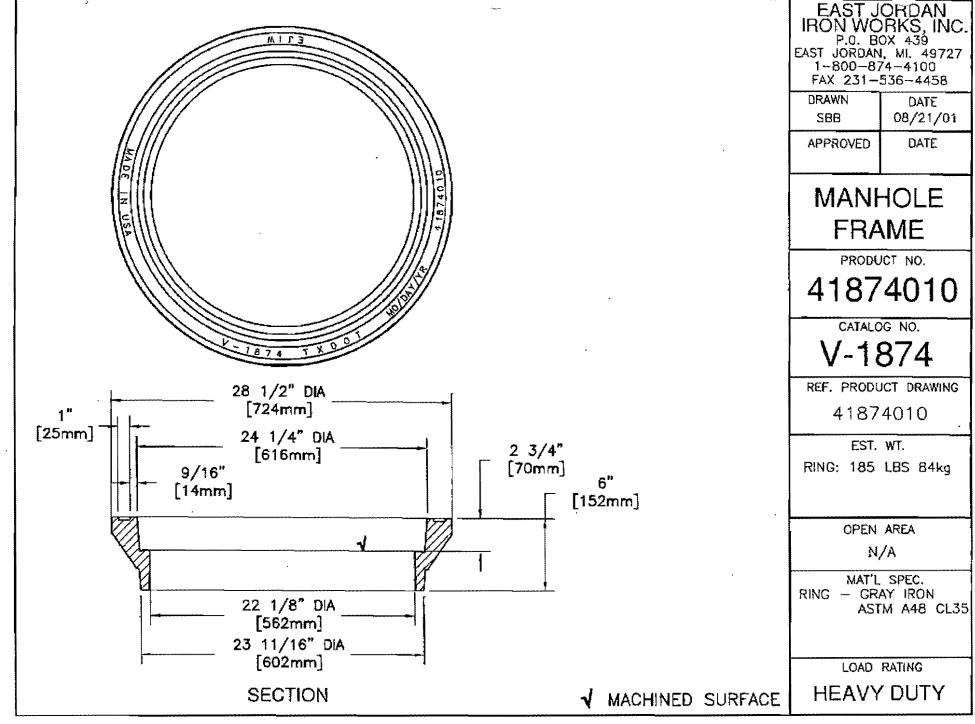

| Logo Covers in stoo                     | k. The Addison Logo |

Thank You For You Business

Please call if you have any questions or comments.

Tim Powell





3/4" RAISED LETTERING (RECESSED FLUSH)

[51mm]

SEE PICKBAR DETAIL

SPECIAL LOGO

INSERT







**✓** MACHINED SURFACE

| EAST JORDAN          |   |
|----------------------|---|
| IRON WORKS, INC.     |   |
| P.O. BOX 439         |   |
| EAST JORDAN, ML 4972 | 7 |
| 1-800-874-4100       |   |
| FAX 231-536-4458     |   |

| DRAWN    | DATE     |
|----------|----------|
| TCL      | 08/08/03 |
| APPROVED | DATE     |

2024A COVER

PRODUCT NO.

00202425

CATALOG NO.

2024A

REF. PRODUCT DRAWING

202442

EST. WT.

COVER: 190 LBS 86 kg

OPEN AREA N/A

MAT'L SPEC.

COVER - GRAY IRON ASTM A48 CL35B

LOAD RATING

HEAVY DUTY









**COVER SECTION** 

#### EAST JORDAN IRON WORKS, INC.

P.O. BOX 439 EAST JORDAN, ML 49727 1-800-874-4100 FAX 231-536-4458

| DRAWN    | DATE     |
|----------|----------|
| SMH      | 11/14/03 |
| APPROVED | DATE     |

# **LOCK COVER ASSEMBLY**

PRODUCT NO.

35102209

CATALOG NO.

**102 LOCK** 

REF. SALES DRAWING 35102109

EST. WT.

COVER: 50 LBS 25kg

OPEN AREA N/A

MAT'L SPEC.

COVER - CAST IRON ASTM A48 CL35B

LOAD RATING

LIGHT DUTY







15150 Surveyor Blvd Addison, TX 75001

972-361-0064 (FAX 1972-361-0065 www.hntb.com

October 21, 2004

Archer Western Contractors, Ltd. 2121 Avenue "J" Suite 103 Arlington, TX 76006

Attention: Mr. Ben Withered

Re: 12" Sanitary Sewer Installation and Material

Dear Mr. Withered

During the installation of the 12 inch Sanitary Sewer within