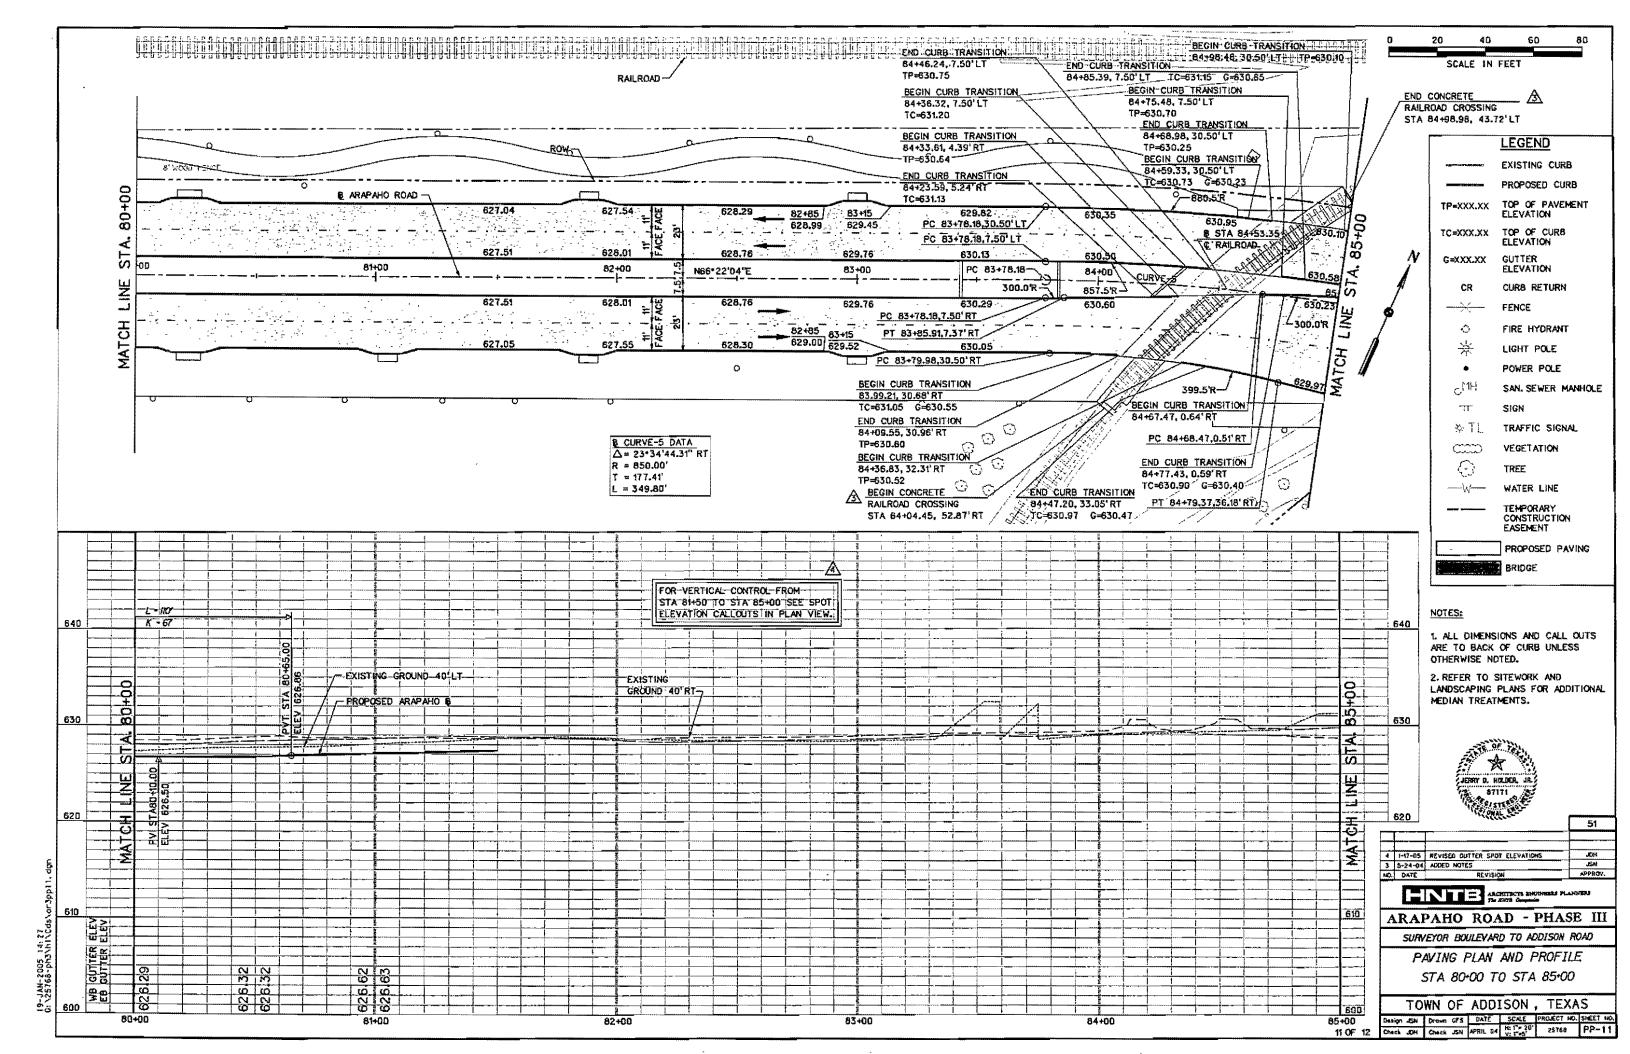

2121 Avenue "J" Suite 103 Arlington, TX 76006



# Request for Information Response

January 20, 2005

Originator: Andrew Scheermann

RFI Number: R-AW035

Subject: Grade X-Sections at Railroad Crossing

Request: Archer Western Contractors, Ltd. asking for clarification of the cross-section as the Arapaho Road

crosses the Western spur railroad track at the area called the "Brickyard".

#### Response/Action Taken:

Attached to this response are three contract drawing with the grade elevation shown along the roadway curb line. The information included on the plans should answer all questions above. Archer Western Contractors, Ltd. will be official issue these three contract drawing with the grade at a later date.

Date: January 20, 2005

Guy Van Baulen, EIT HNTB Corporation By:

Cc: File







# HNTB Corporation — Project Status Report

| Project:                                      | Arapaho Road – Phase III |
|-----------------------------------------------|--------------------------|
| Client                                        | Town of Addison, Texas   |
| Report No.:                                   | 6                        |
| 12 0 E 5 C 10 C | 1/15/05 through 1/21/05  |
| Prepared By:                                  | GVB                      |

# Work Started or Progressed

- Maintain Traffic Shift @ Midway Rd. Three to Two Lanes Phase I
- 10" Sanitary Sewer to complete tie-in and service connection
- Continue installation of Storm Sewer Box Culverts Line A & B
- Continue installation of Storm Sewer Line C and Lateral to inlets
- Continue installation inlet