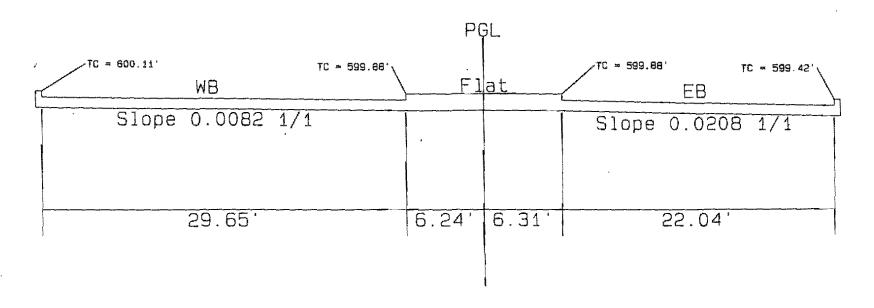

| . 18. 208                                   | STA 39+60                  |                                                                                     |
| 502.04· 602.09· 602.21· 602.35· 602.48·                                                 | 502, 64° 502, 18° 602, 31° 602, 45° 802, 52 | 5TA 39+80                  |                                                                                     |
| 602. 48.                                                                                | 202. #g:                                    | STA 40+00                  |                                                                                     |

Comment of the second

#### STA 37+00 construction plan information



### STA 37+20 construction plan information



### STA 37+40 construction plan information



#### STA 37+60 CONSTRUCTION PLAN INFORMATION



#### STA 37+80 CONSTRUCTION PLAN INFORMATION



#### STA 38+00 construction plan information



#### STA 38+20 CONSTRUCTION PLAN INFORMATION



# STA 38+40. CONSTRUCTION PLAN INFORMATION

|              |               | Po | }L           |        |             |
|--------------|---------------|----|--------------|--------|-------------|
| TC = 601.49' | WB            |    | TP = 600.20' | EB     | TP = 599.69 |
| Slo          | pe 0.0208 1/1 | ¥  | Slope        | 0.0208 | 1/1         |
|              | 38.00'        |    | ,            | 24.69' |             |

## CONSTRUCTION TC = 601.63 Slope 0.0208 1/1 38.00 Σ PLAN INFORMATION PGL Slope 0.0208 25.46 TP = 599.81

#### STA 38+80 CONSTRUCTION