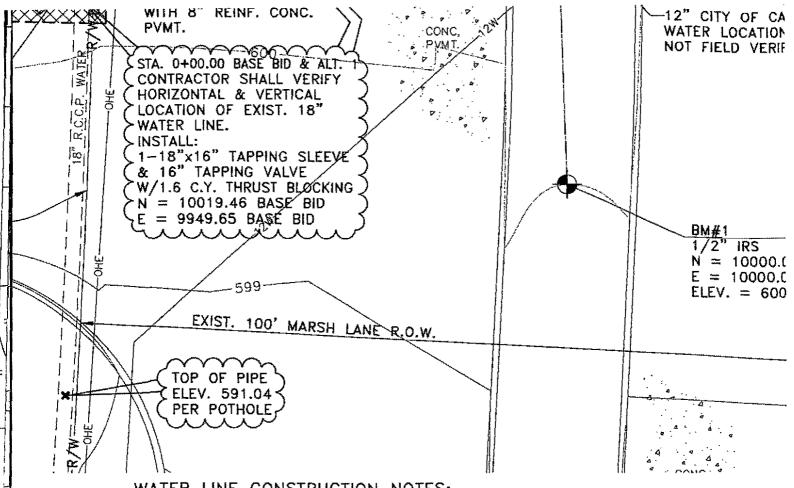

|                                          |               |                                       |
| 20                              |                                          |               |                                       |
|                                 |                                          |               |                                       |
|                                 |                                          |               |                                       |
|                                 |                                          |               |                                       |
|                                 |                                          |               |                                       |



### WATER LINE CONSTRUCTION NOTES:

- Wet taps to be performed by Hanson Pipe or approved equal.
- Hanson Pipe or approved equal shall supply the tapping sleeve assembly and tapping service. 2. The contractor shall supply all other necessary labor, excavation, thrust blocking, tapping valve and supports for the wet tap, per Hanson Pipe or approved equal specifications.
- The Contractor shall verify the horizontal/vertical location of the 18" water line. 3.
- All bends, tees, valves, and tapping locotions shall be thrust blocked per DWU standards. 4. HODEOSTATIC

Testing and chlorination of the new water line is required. PRONOED BY DWU CONTINUED TO FURNISH BLOW-OFFS-( FLUSH POINTS FOR TESTIAL).
Contractor shall submit a construction, testing, and chlorinatian plan to the engineer and 5.