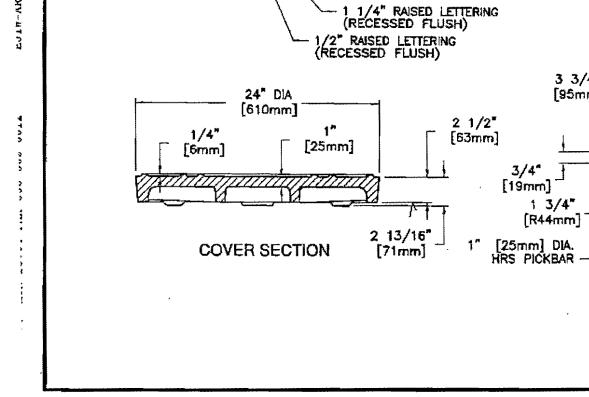

|                                         |                     |
| On the o  | over we can provide Adi  | he V1121/2024 cover with a<br>dison Logo "Storm Sewer" la<br>nire the Addison Logo, I'll ne<br>g. | ettering or you can u                   | se the "DUMP NO     |
|           |                          | gest the "Dump No Waste" I<br>Plain cover with "Storm Dra                                         |                                         |                     |
|           | Hays(Our Dailas Distribu | tor) will have the DNW Fish                                                                       | Logo Covers in stoo                     | k. The Addison Logo |

Thank You For You Business

Please call if you have any questions or comments.

Tim Powell





3/4" RAISED LETTERING (RECESSED FLUSH)

[51mm]

SEE PICKBAR DETAIL

SPECIAL LOGO

INSERT







**✓** MACHINED SURFACE

| EAST JORDAN          |   |
|----------------------|---|
| IRON WORKS, INC.     |   |
| P.O. BOX 439         |   |
| EAST JORDAN, ML 4972 | 7 |
| 1-800-874-4100       |   |
| FAX 231-536-4458     |   |

| DRAWN    | DATE     |
|----------|----------|
| TCL      | 08/08/03 |
| APPROVED | DATE     |

2024A COVER

PRODUCT NO.

00202425

CATALOG NO.

2024A

REF. PRODUCT DRAWING

202442

EST. WT.

COVER: 190 LBS 86 kg

OPEN AREA N/A

MAT'L SPEC.

COVER - GRAY IRON ASTM A48 CL35B

LOAD RATING

HEAVY DUTY









**COVER SECTION** 

#### EAST JORDAN IRON WORKS, INC.

P.O. BOX 439 EAST JORDAN, ML 49727 1-800-874-4100 FAX 231-536-4458

| DRAWN    | DATE     |
|----------|-----