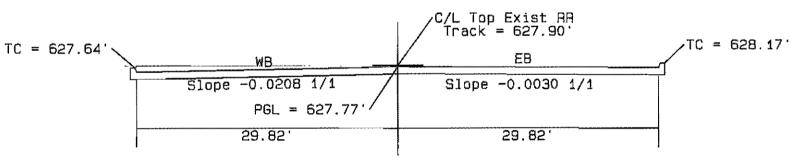

#### III. Old Business

1. The roadway grades at the brickyard will not tie into the Railroad tracks. Jennie is looking into this. 10-26. HNTB needs a RFI from A/W. The grades will be adjusted. 11-2. Andrew and HNTB will review the grades today. 11-2.

A/W has requested a revised plan sheet for this area. 11-30.

HNTB is in the process of revising plan sheets.

Nothing yet.12-28.

No reply yet 1-04-05.

Nothing yet. 1-11-05.

A/W received the revised plan sheet on 1-20-05 and is reviewing. 1-25-05.

Chris and Andrew are checking. 2-1.

A/W has sent an RFI (# 71) concerning the elevation conflicts.

Are revisions forthcoming?

Chris Langford forwarded information to Daniel 2-23-05

HNTB Issued Revised Plan Sheets