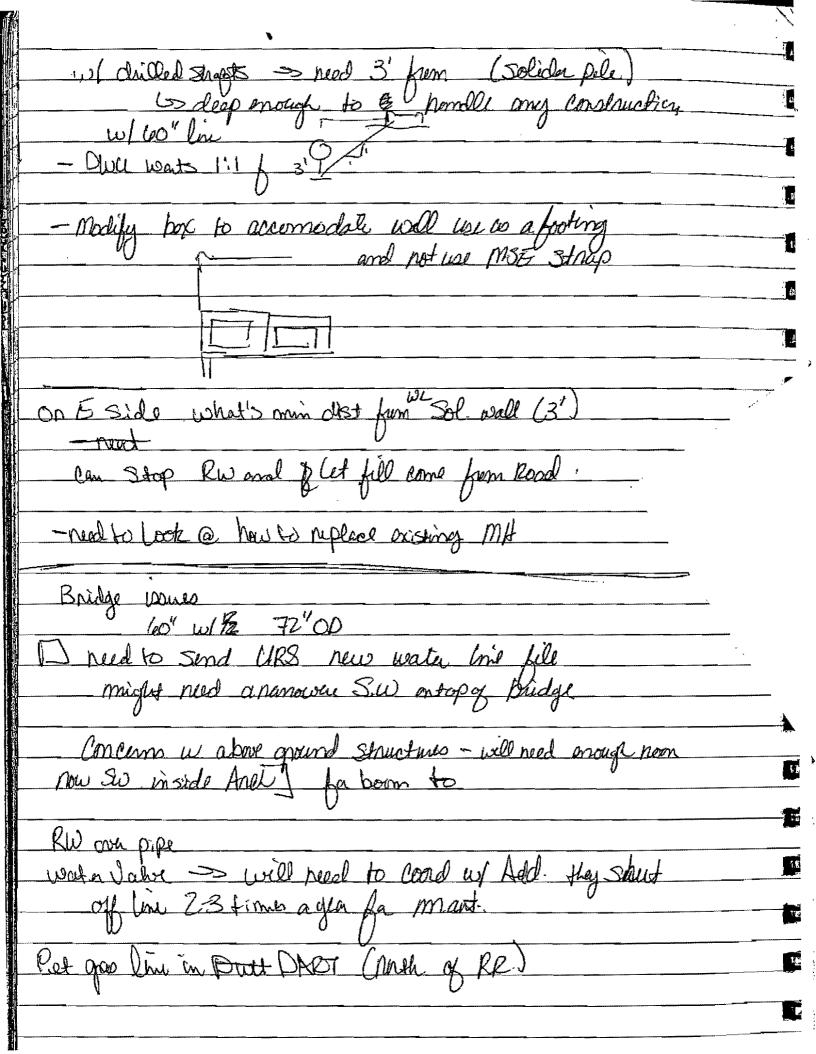

V. Misc.

7

5 send Dwu file to Amdrew

VI. Schedule

1 Review Weekly Schedule

Leo" down on 10th

Waln from necession

Can't hamble by named means

Dare Robin sen to come out @

11:00 to look Situation