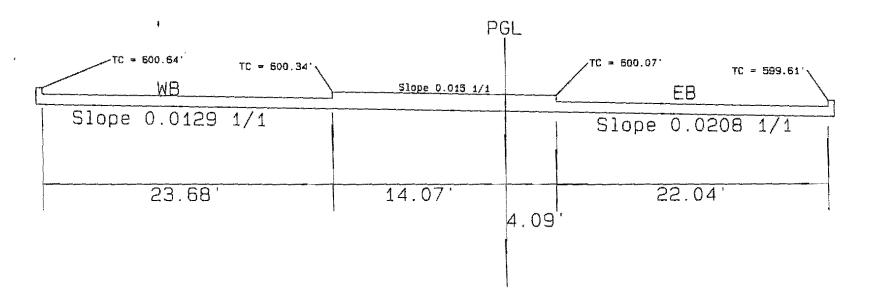

-------------------|
| TC = 601.77' WB  | TP = 600.48' TP = 599.94' |
| Slope 0.0208 1/1 | Slope 0.0208 1/1          |
| 38.00'           | 25.77                     |



### STA 39+20 construction plan information

| P                | ĢL .             |
|------------------|------------------|
| TP = 502.04'     | TP = 600.75' EB  |
| Slope 0.0208 1/1 | Slope 0.0208 1/1 |
| 38.00            | 25.03'           |

#### STA 39+40 Construction plan information



#### STA 39+60 CONSTRUCTION PLAN INFORMATION



#### STA 39+80 CONSTRUCTION PLAN INFORMATION



### STA 40+00 construction plan information



### STA 37+00 AW PROPOSAL (ROTATE @ PGL)



### STA 37+20 AW PROPOSAL (ROTATE @ PGL)



- The state of

#### STA 37+40 AW PROPOSAL (ROTATE @ PGL)



#### STA 37+60 AW PROPOSAL (ROTATE @ PGL)



### STA 37+80 AW PROPOSAL (ROTATE @ PGL)



### STA 38+00 AW PROPOSAL (ROTATE @ PGL)



Francisco, 1997 is

#### STA 38+20 AW PROPOSAL (ROTATE @ PGL)



#### STA 38+40 AW PROPOSAL (ROTATE @ PGL)







#### STA 39+00 AW PROPOSAL (ROTATE @ PGL)



#### STA 39+20 AW PROPOSAL (ROTATE @ PGL)



Start Maran A HO 7384

•

Stad Athan Athan 384

.

15150 Surveyor Bloc' Addison, TX "5007

18°an 214-317-8274 18'48 1972-661-5614

#### September 1, 2004

Town of Addison P.O. Box 9010 16801 Westgrove Drive Addison, TX 75001

Attention: Mr. Steve Chutchian

Re: Temporary Security Fence along City of Dallas Reservoir

Dear, Mr. Chutchian

This is good and what we agreed to the last meeting.

Who Do you need me to do Something else wid?

As per our conversation on August 27, 2004 on the referenced subje