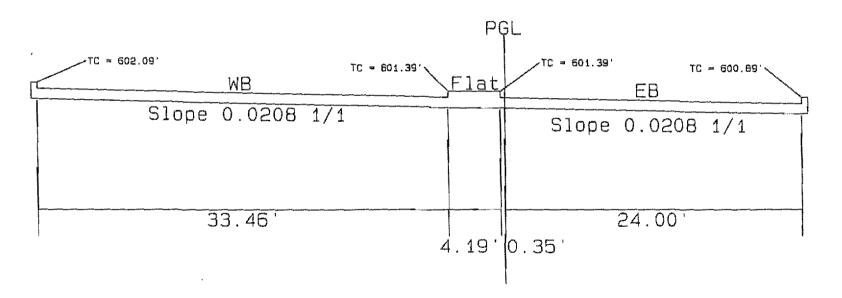

| 0.0208 | 1/1         |
|              | 38.00'        |    | ,            | 24.69' |             |

## CONSTRUCTION TC = 601.63 Slope 0.0208 1/1 38.00 Σ PLAN INFORMATION PGL Slope 0.0208 25.46 TP = 599.81

#### STA 38+80 CONSTRUCTION PLAN INFORMATION

| P                | ĢL                        |
|------------------|---------------------------|
| TC = 601.77' WB  | TP = 600.48' TP = 599.94' |
| Slope 0.0208 1/1 | Slope 0.0208 1/1          |
| 38.00'           | 25.77                     |



### STA 39+20 construction plan information

| P                | ĢL .             |
|------------------|------------------|
| TP = 502.04'     | TP = 600.75' EB  |
| Slope 0.0208 1/1 | Slope 0.0208 1/1 |
| 38.00            | 25.03'           |

#### STA 39+40 Construction plan information



#### STA 39+60 CONSTRUCTION PLAN INFORMATION



#### STA 39+80 CONSTRUCTION PLAN INFORMATION



### STA 40+00 construction plan information



### STA 37+00 AW PROPOSAL (ROTATE @ PGL)



### STA 37+20 AW PROPOSAL (ROTATE @ PGL)



- The state of

#### STA 37+40 AW PROPOSAL (ROTATE @ PGL)



#### STA 37+60 AW PROPOSAL (ROTATE @ PGL)



### STA 37+80 AW PROPOSAL (ROTATE @ PGL)



### STA 38+00 AW PROPOSAL (ROTATE @ PGL)



Francisco, 1997 is

#### STA 38+20 AW PROPOSAL (ROTATE @ PGL)



#### STA 38+40 AW PROPOSAL (ROTATE @ PGL)







#### STA 39+00 AW PROPOSAL (ROTATE @ PGL)



#### STA 39+20 AW PROPOSAL (ROTATE @ PGL)



Start Maran A HO 7384

•

Stad Athan Athan 384

.

15150 Surveyor Bloc' Addison, TX "5007

18°an 214-317-8274 18'48 1972-661-5614

#### September 1, 2004

Town of Addiso