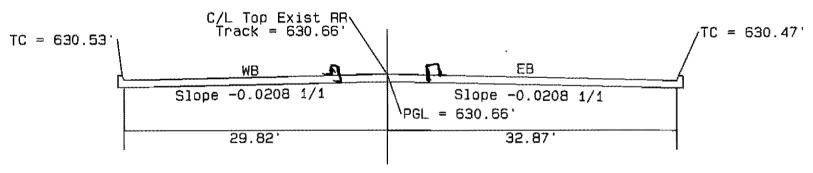

#### III. Old Business

1. The roadway grades at the brickyard will not tie into the Railroad tracks. Jennie is looking into this. 10-26. HNTB needs a RFI from A/W. The grades will be adjusted. 11-2. Andrew and HNTB will review the grades today. 11-2.

A/W has requested a revised plan sheet for this area. 11-30.

HNTB is in the process of revising plan sheets.

Nothing yet.12-28.

No reply yet 1-04-05.

Nothing yet. 1-11-05.

A/W received the revised plan sheet on 1-20-05 and is reviewing. 1-25-05.

Chris and Andrew are checking. 2-1.

A/W has sent an RFI (# 71) concerning the elevation conflicts.

Are revisions forthcoming?

Chris Langford forwarded information to Daniel 2-23-05

HNTB Issued Revised Plan Sheets

A/W will review and install per sheets