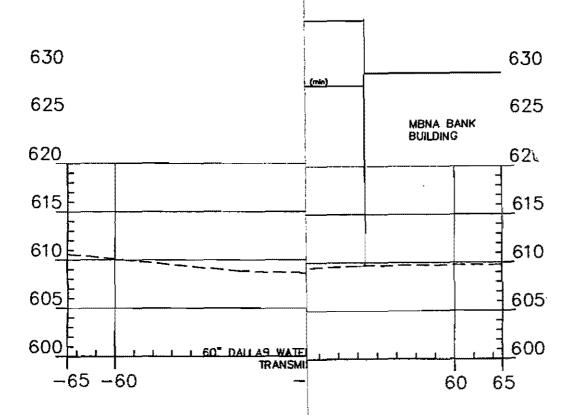

mately 20 feet from the north side of the structure, where the water main is located, to the DART right-of-way. The attached roadway cross sections are located next to Charter Furniture (Exhibit A) and just east of Midway Road (Exhibit B).

The Town of Addison requests your consideration of the use of the 10 to 15 feet of the existing 30-foot water main easement for the purpose of constructing and maintaining the proposed roadway. We would appreciate the opportunity to meet with your staff to discuss this request in more detail.

Please contact me if you need any additional information.

Sincerely,

Bruce R. Grantham, P.E. Assistant Project Manager

Jim Pierce, Town of Addison

John Baumgartner, Town of Addison

Dan Becker, HNTB

BG/gg

cc:

C:\WPDOCS\PROJECTS\ADDISON\98-094\milstead.htr



Wapaho Rd.
Ron Wwitehead, John Bacingarther, Bill Gupp, John Pierce, Bruce G.
1501 Midway powner Marilyn C. Syli you. 4139 Centurion Way RW. 4-lane Street not to serve retail Posies history of project RW Can take care of design concerns public process-design JB Still working W/DWU or land. Prop owners own to treeline Dary Not concern w/bridge Clear hot to so 2 stories 1 som 18k-20k from ex. 30k. 100% aucond. MBNA - all office double fiber optics Want to keep parking paved parking in hear Extraction office now intervest - office now AC office 78-10K/SE Samuson realty N. of RR industrial

# **Meeting Notes**

|                                         | the zines Compunites                                                  |                  |
|-----------------------------------------|-----