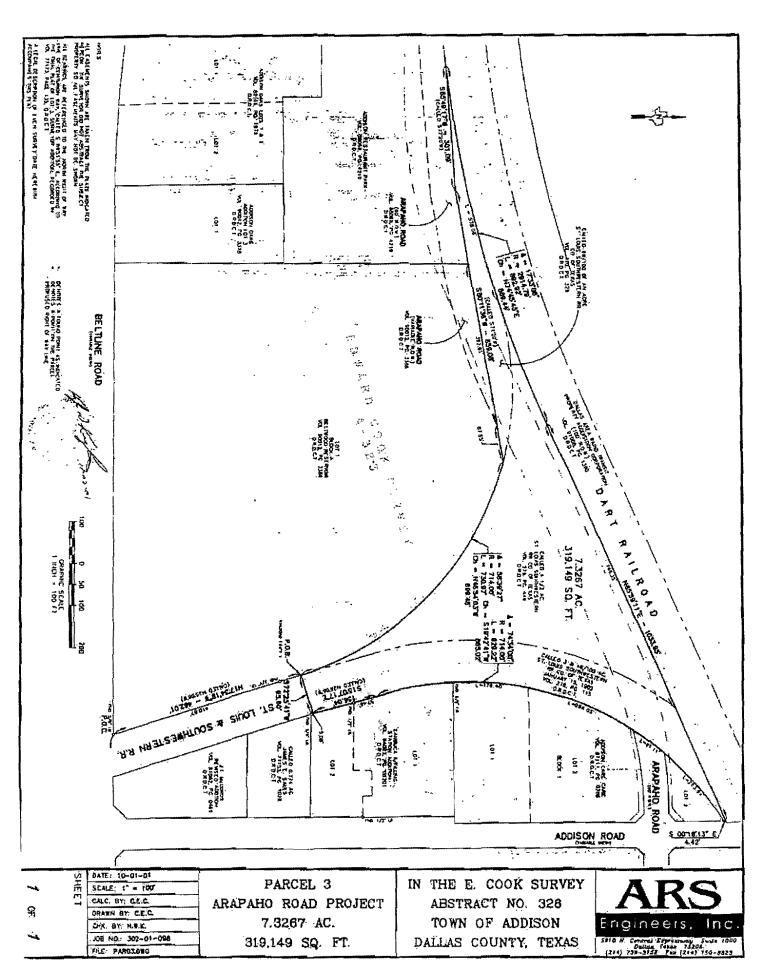

THENCE, SOUTH 72°25'41" WEST, departing said common line, a distance of 95.60 feet to the **POINT OF BEGINNING**;

CONTAINING an area of 7.3267 acres or 319,149 square feet of land within the metes recited.

All bearings are referenced to the North Right of Way line of Centurion Way, called S 89°51'55" E, according to the final plat of Lot 3, Surveyor Addition, recorded in Vol. 77173, Page 135, Deed Records of Dallas County, Texas.

A plat of even survey date herewith accompanies this description.

I, Hugh Wilson Knight, a Registered Professional Land Surveyor, hereby certify that the legal description hereon and the accompanying plat represent an actual survey made on the ground under my supervision.

Hugh Wilson Knight, R.P.L.S. HUGH WILSON KNIGHT Texas Registration No. 4872

1/-02-01



## EXHIBITS B-1, B-2, B-3 TO SPECIAL WARRANTY DEED FROM UNION PACIFIC RAILROAD COMPANY (GRANTOR) TO TOWN OF ADDISON (GRANTEE)

Parcel 3
Railroad Easement 1
Field Note Description
Arapaho Road Project
Town of Addison
Dallas County, Texas

BEING a description of a 1.1645 acre (50,727 square foot) tract of land situated in the Edward Cook Survey, Abstract Number 323, Town of Addison, Dallas County, Texas, and being a portion of a called 3 & 48/100 acre tract of land conveyed to St. Louis Southwestern Railway Company of Texas as evidenced by the deed recorded in Volume 278, Page 115 of the Deed Records of Dallas County, Texas, a portion of a called 4 1/2 acre tract of land conveyed to conveyed to St. Louis Southwestern Railway Company of Texas as evidenced by the deed recorded in Volume 279,