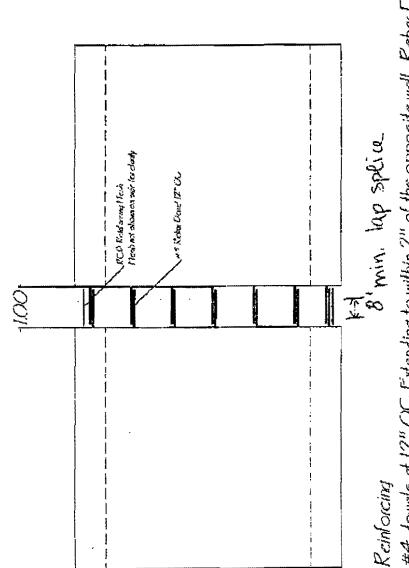

n

Archer Western Contractors, Ltd. 2121 Avenue "J" Suite 103 Arlington, TX 76006



# Request for Information Response

January 24, 2005

Originator:

Andrew Scheermann

RFI Number: R-AW055

Subject:

**RCB Closure Detail** 

Request:

The attached RCB Closure Detail will be used on RCB Closures

#### Response/Action Taken:

The attached detail is approved with the following revisions:

- 1. Dowel #4 bars 8" into all walls for both boxes, not 6". Epoxy as noted.
- 2. There shall be an 8" min. lap splice.
- 3. If the space between the boxes is greater than 1.0 ft, then along with the doweling, the casein-place walls shall be constructed as per the 9'x5' Box Culvert TXDOT detail #SCC-9.

Guy Van Baulen, EIT HNTB Corporation By:

Date: January 24, 2005

Cc: File

# KFIDO

# CD Closure Pour



#4 dowels of 12." OC Extending to within 2." of the opposite wall. Rebar Doweled and Epoxied & into Dox.

8.

Layer of box mesh altacked to dowels Reinforcing

Concrete 15 T. Dot Class C

| REQUEST FOR INFORMATION                                                             |                                                                        | PROJECT No.                                                                 | Arapaho Phase III                 |
|-------------------------------------------------------------------------------------|------------------------------------------------------------------------|-----------------------------------------------------------------------------|-----------------------------------|
| RFI # 55