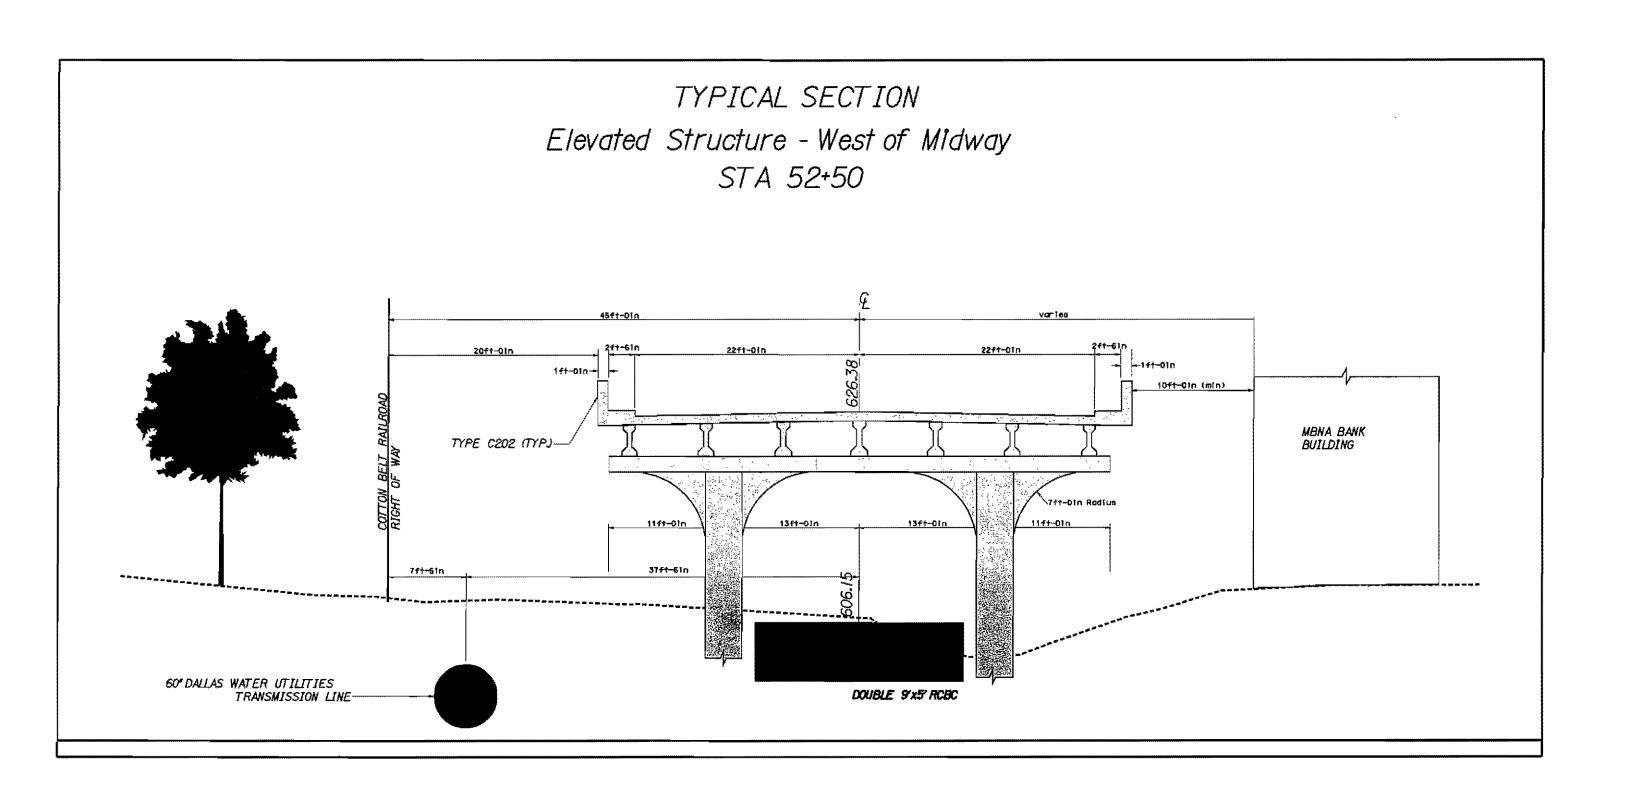

int Construction Contract between Town of Addison and City of Dallas Water Department to include DWU construction in advance of proposed paving. DWU will complete all water design in-house. Please forward the most recent preliminary plans and base map CAD files electronically to aid DWU in completing designs as quickly as possible. DWU will provide Bid Item descriptions, Contract Specifications, and Special Provisions for the DWU portion of the project to be incorporated in Addison's Contract to be advertised in November 2003.

If you have any questions or require additional information please feel free to call Erick Steitle, the Project Engineer assigned to this project at (214) 671-9527.

Sincerely,

¢:

Interim/Program Manager, Engineering Services

E. Holey/M. Ramirez/E. Steitle/File



(Present alignment)

Alignment to propose to DWU 3-23-99



| ADDISON                                           | PUBLIC WORKS                                |
|---------------------------------------------------|---------------------------------------------|
| To: Bruce Grantham                                | From: James C. Pierce, Jr., P.E., DEE       |
| Company: GBW                                      | Assistant City Engineer Phone: 972/450-2879 |
| FAX#: 972-840-2156                                | FAX: 972/450-2834                           |
| Date: 3-23-99                                     | 16801 Westgrove P.O. Box 9010               |
| # of pages (including cover):                     | Addison, TX 75001-9010                      |
| Re: arapaho Rd II,