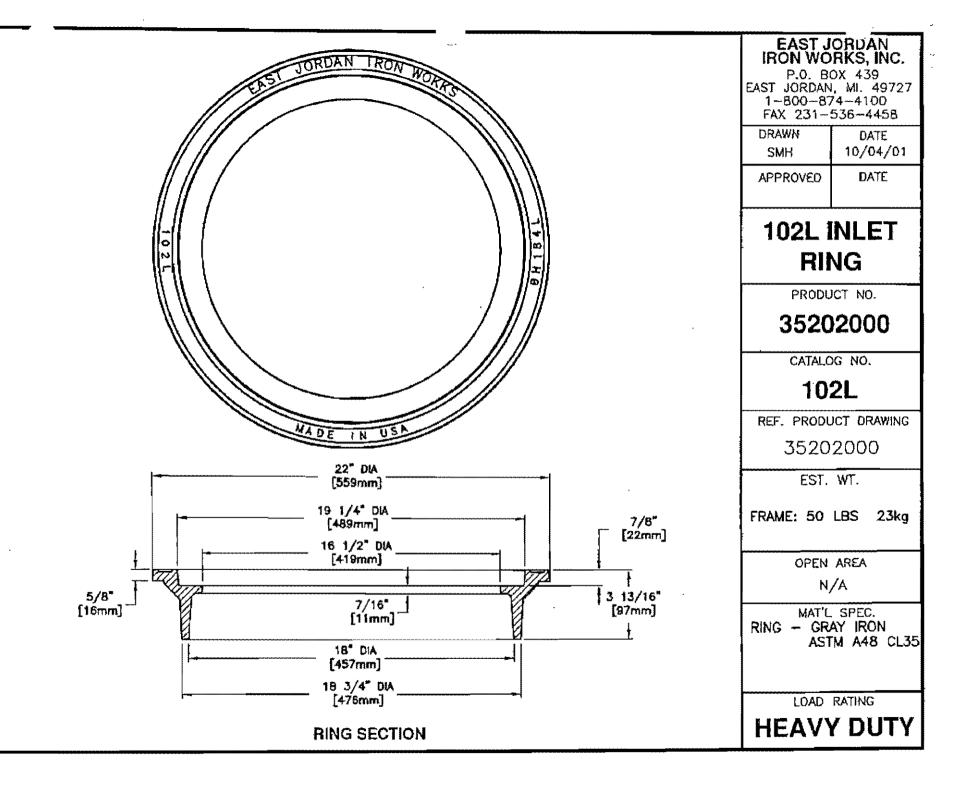

0       |   |
| FAX 231-536-4458     |   |

| DRAWN    | DATE     |
|----------|----------|
| TCL      | 08/08/03 |
| APPROVED | DATE     |

2024A COVER

PRODUCT NO.

00202425

CATALOG NO.

2024A

REF. PRODUCT DRAWING

202442

EST. WT.

COVER: 190 LBS 86 kg

OPEN AREA N/A

MAT'L SPEC.

COVER - GRAY IRON ASTM A48 CL35B

LOAD RATING

HEAVY DUTY









**COVER SECTION** 

#### EAST JORDAN IRON WORKS, INC.

P.O. BOX 439 EAST JORDAN, ML 49727 1-800-874-4100 FAX 231-536-4458

| DRAWN    | DATE     |
|----------|----------|
| SMH      | 11/14/03 |
| APPROVED | DATE     |

# **LOCK COVER ASSEMBLY**

PRODUCT NO.

35102209

CATALOG NO.

**102 LOCK** 

REF. SALES DRAWING 35102109

EST. WT.

COVER: 50 LBS 25kg

OPEN AREA N/A

MAT'L SPEC.

COVER - CAST IRON ASTM A48 CL35B

LOAD RATING

LIGHT DUTY







15150 Surveyor Blvd Addison, TX 75001

972-361-0064 (FAX 1972-361-0065 www.hntb.com

October 21, 2004

Archer Western Contractors, Ltd. 2121 Avenue "J" Suite 103 Arlington, TX 76006

Attention: Mr. Ben Withered

Re: 12" Sanitary Sewer Installation and Material

Dear Mr. Withered

During the installation of the 12 inch Sanitary Sewer within the Steel Casing at the designed arc section of sewer line from existing manhole located at Station 0+99 to 2+00, Archer Western Contractors, Ltd. was directed to stop and correct the alignment of the new 12 inch sanitary sewer line to eliminate the over bending/opening of the bell to spigot connection at the end of the 40ft straight section within the steel casing. While in the field, different options were discussed by Archer Western Contractors, L