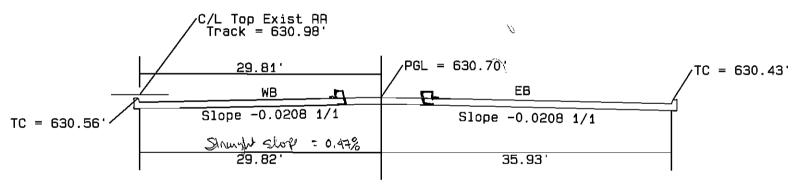

#### III. Old Business

1. The roadway grades at the brickyard will not tie into the Railroad tracks. Jennie is looking into this. 10-26. HNTB needs a RFI from A/W. The grades will be adjusted. 11-2. Andrew and HNTB will review the grades today. 11-2.

A/W has requested a revised plan sheet for this area. 11-30.

HNTB is in the process of revising plan sheets.

Nothing yet.12-28.

No reply yet 1-04-05.

Nothing yet. 1-11-05.

A/W received the revised plan sheet on 1-20-05 and is reviewing. 1-25-05.

Chris and Andrew are checking. 2-1.

A/W has sent an RFI (# 71) concerning the elevation conflicts.

Are revisions forthcoming?

Chris Langford forwarded information to Daniel 2-23-05

HNTB Issued Revised Plan Sheets

A/W will review and install per sheets