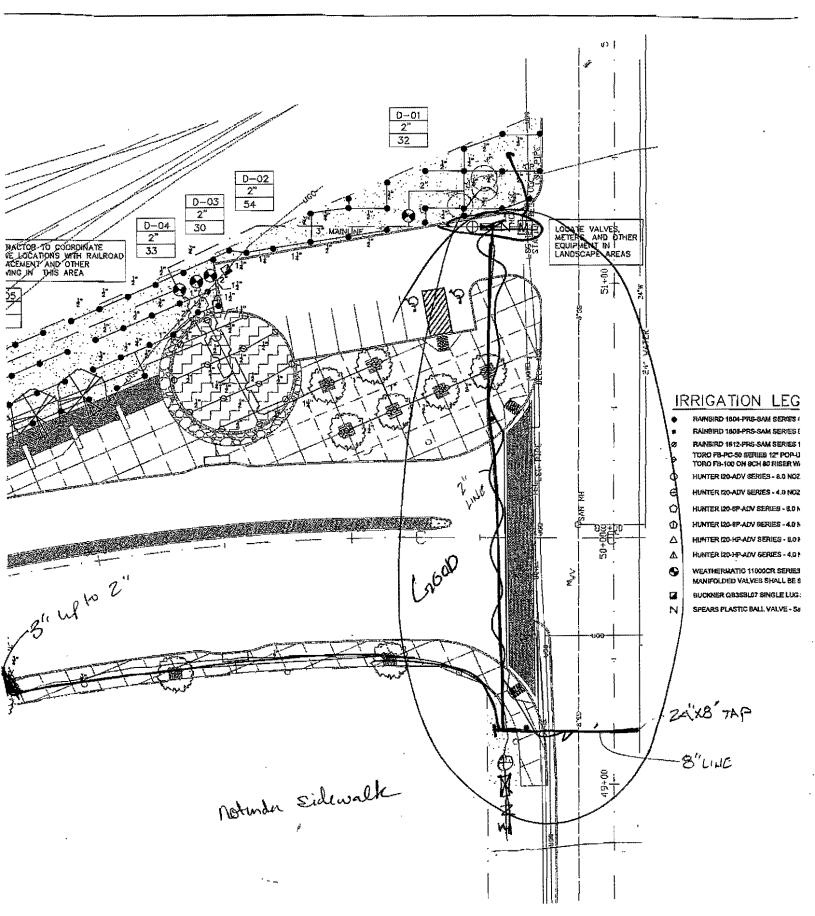

#### IV. Change Orders

1. Ben and Andrew have finalized the following prices and will forward to Addison and HNTB on 3/16/05:

SRlice

- A. Irrigation at Comfort Suites
- B. Tee and valve on 16" water line