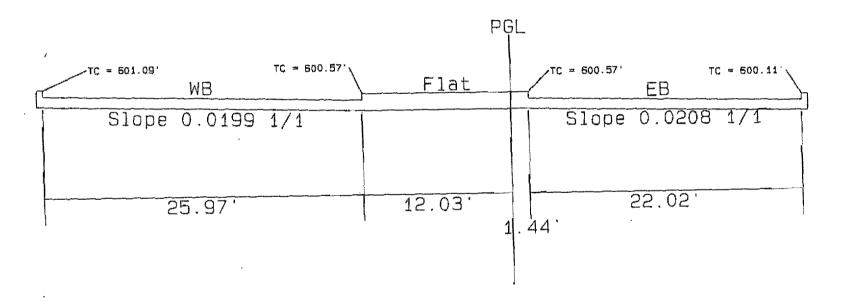

| 502, 64° 502, 18° 602, 31° 602, 45° 802, 52 | 5TA 39+80                  |                                                                                     |
| 602. 48.                                                                                | 202. #g:                                    | STA 40+00                  |                                                                                     |

Comment of the second

#### STA 37+00 construction plan information



### STA 37+20 construction plan information



### STA 37+40 construction plan information



#### STA 37+60 CONSTRUCTION PLAN INFORMATION



#### STA 37+80 CONSTRUCTION PLAN INFORMATION



#### STA 38+00 construction plan information



#### STA 38+20 CONSTRUCTION PLAN INFORMATION



# STA 38+40. CONSTRUCTION PLAN INFORMATION

|              |               | Po | }L           |        |             |
|--------------|---------------|----|--------------|--------|-------------|
| TC = 601.49' | WB            |    | TP = 600.20' | EB     | TP = 599.69 |
| Slo          | pe 0.0208 1/1 | ¥  | Slope        | 0.0208 | 1/1         |
|              | 38.00'        |    | ,            | 24.69' |             |

## CONSTRUCTION TC = 601.63 Slope 0.0208 1/1 38.00 Σ PLAN INFORMATION PGL Slope 0.0208 25.46 TP = 599.81

#### STA 38+80 CONSTRUCTION PLAN INFORMATION

| P                | ĢL                        |
|------------------|---------------------------|
| TC = 601.77' WB  | TP = 600.48' TP = 599.94' |
| Slope 0.0208 1/1 | Slope 0.0208 1/1          |
| 38.00'           | 25.7