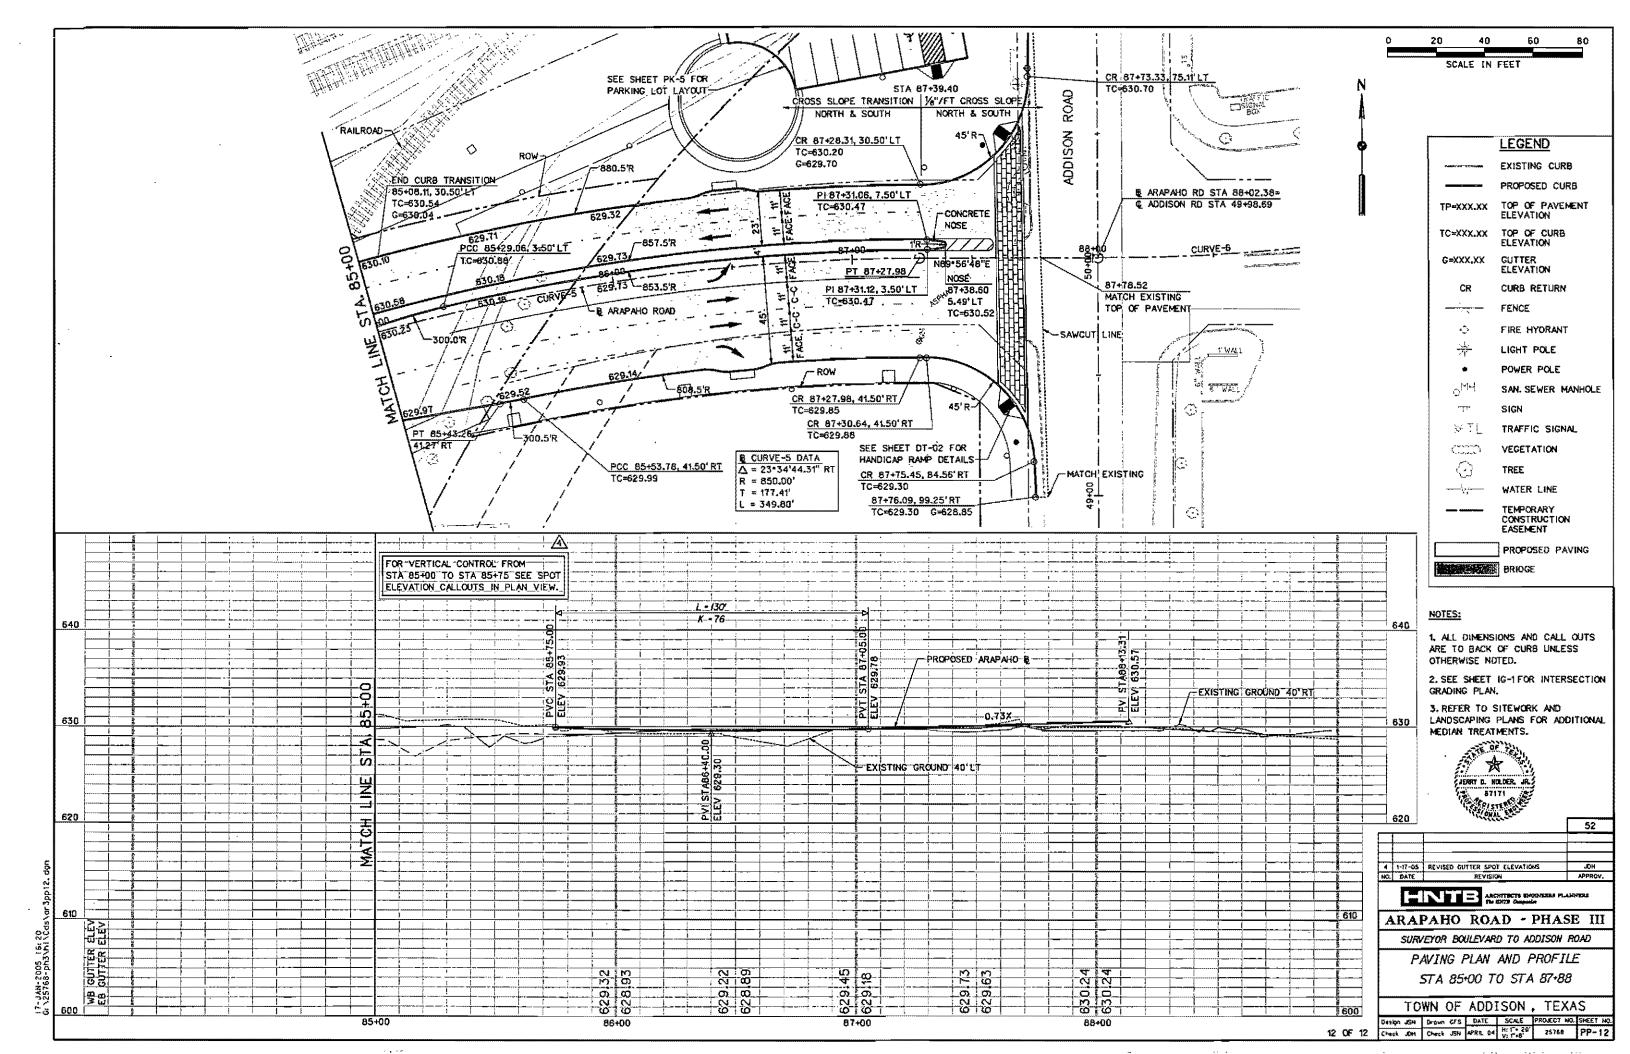

. 2121 Avenue "J" Suite 103 Arlington, TX 76006



# Request for Information Response

January 20, 2005

Originator: Andrew Scheermann

RFI Number: R-AW035

Subject: Grade X-Sections at Railroad Crossing

Request: Archer Western Contractors, Ltd. asking for clarification of the cross-section as the Arapaho Road

crosses the Western spur railroad track at the area called the "Brickyard".

#### Response/Action Taken:

Attached to this response are three contract drawing with the grade elevation shown along the roadway curb line. The information included on the plans should answer all questions above. Archer Western Contractors, Ltd. will be official issue these three contract drawing with the grade at a later date.

Date: January 20, 2005

Guy Van Baulen, EIT HNTB Corporation By:

Cc: File







# HNTB Corporation — Project Status Report

| Project:                                      | Arapaho Road – Phase III |
|-----------------------------------------------|--------------------------|
| Client                                        | Town of Addison, Texas   |
| Report No.:                                   | 6                        |
| 12 0 E 5 C 10 C | 1/15/05 through 1/21/05  |
| Prepared By:                                  | GVB                      |

# Work Started or Progressed

- Maintain Traffic Shift @ Midway Rd. Three to Two Lanes Phase I
- 10" Sanitary Sewer to complete tie-in and service connection
- Continue installation of Storm Sewer Box Culverts Line A & B
- Continue installation of Storm Sewer Line C and Lateral to inlets
- Continue installation inle