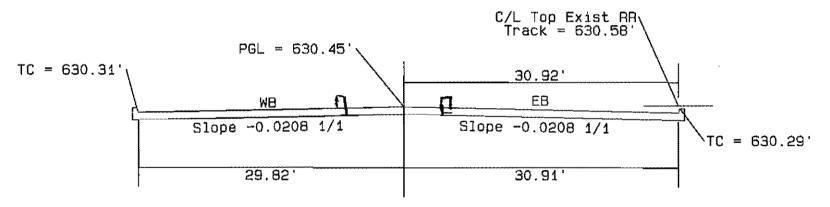

#### III. Old Business

1. The roadway grades at the brickyard will not tie into the Railroad tracks. Jennie is looking into this. 10-26. HNTB needs a RFI from A/W. The grades will be adjusted. 11-2. Andrew and HNTB will review the grades today. 11-2.

A/W has requested a revised plan sheet for this area. 11-30.

HNTB is in the process of revising plan sheets.

Nothing yet.12-28.

No reply yet 1-04-05.

Nothing yet. 1-11-05.

A/W received the revised plan sheet on 1-20-05 and is reviewing. 1-25-05.

Chris and Andrew are checking. 2-1.

A/W has sent an RFI (# 71) concerning the elevation conflicts.

Are revisions forthcoming?

Chris Langford forwarded information to Daniel 2-23-05

HNTB Issued Revised Plan Sheets

A/W will review and install per sheets