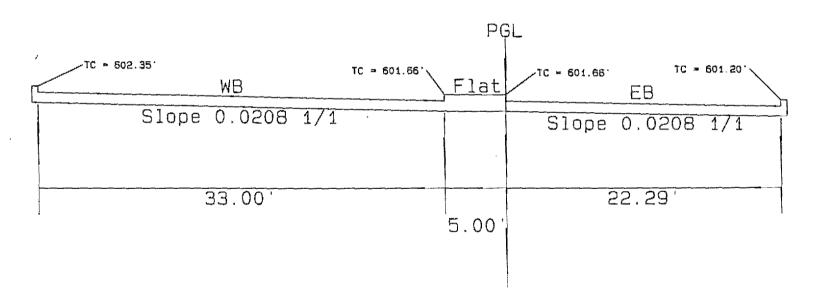

|

## CONSTRUCTION TC = 601.63 Slope 0.0208 1/1 38.00 Σ PLAN INFORMATION PGL Slope 0.0208 25.46 TP = 599.81

#### STA 38+80 CONSTRUCTION PLAN INFORMATION

| P                | ĢL                        |
|------------------|---------------------------|
| TC = 601.77' WB  | TP = 600.48' TP = 599.94' |
| Slope 0.0208 1/1 | Slope 0.0208 1/1          |
| 38.00'           | 25.77                     |



### STA 39+20 construction plan information

| P                | ĢL .             |
|------------------|------------------|
| TP = 502.04'     | TP = 600.75' EB  |
| Slope 0.0208 1/1 | Slope 0.0208 1/1 |
| 38.00            | 25.03'           |

#### STA 39+40 Construction plan information



#### STA 39+60 CONSTRUCTION PLAN INFORMATION



#### STA 39+80 CONSTRUCTION PLAN INFORMATION



### STA 40+00 construction plan information



### STA 37+00 AW PROPOSAL (ROTATE @ PGL)



### STA 37+20 AW PROPOSAL (ROTATE @ PGL)



- The state of

#### STA 37+40 AW PROPOSAL (ROTATE @ PGL)



#### STA 37+60 AW PROPOSAL (ROTATE @ PGL)



### STA 37+80 AW PROPOSAL (ROTATE @ PGL)



### STA 38+00 AW PROPOSAL (ROTATE @ PGL)



Francisco, 1997 is

#### STA 38+20 AW PROPOSAL (ROTATE @ PGL)



#### STA 38+40 AW PROPOSAL (ROTATE @ PGL)







#### STA 39+00 AW PROPOSAL (ROTATE @ PGL)



#### STA 39+20 AW PROPOSAL (ROTATE @ PGL)



Start Maran A HO 7384

•

Stad Athan Athan 384

.

15150 Surveyor Bloc' Addison, TX "5007

18°an 214-317-8274 18'48 1972-661-5614

#### September 1, 2004

Town of Addison P.O. Box 9010 16801 Westgrove Drive Addison, TX 75001

Attention: Mr. Steve Chutchian

Re: Tem