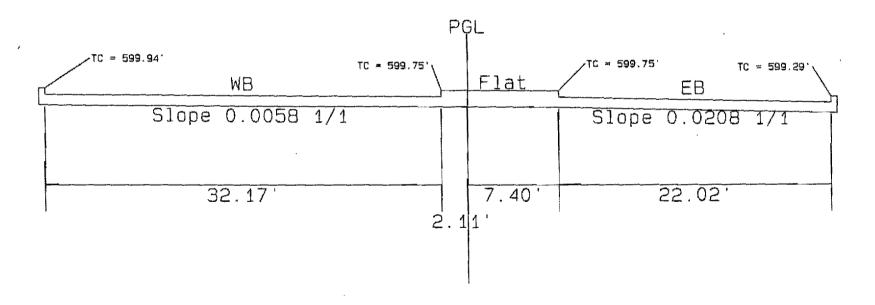

| . 18. 208                                   | STA 39+60                  |                                                                                     |
| 502.04· 602.09· 602.21· 602.35· 602.48·                                                 | 502, 64° 502, 18° 602, 31° 602, 45° 802, 52 | 5TA 39+80                  |                                                                                     |
| 602. 48.                                                                                | 202. #g:                                    | STA 40+00                  |                                                                                     |

Comment of the second

#### STA 37+00 construction plan information



### STA 37+20 construction plan information



### STA 37+40 construction plan information



#### STA 37+60 CONSTRUCTION PLAN INFORMATION



#### STA 37+80 CONSTRUCTION PLAN INFORMATION



#### STA 38+00 construction plan information



#### STA 38+20 CONSTRUCTION PLAN INFORMATION



# STA 38+40. CONSTRUCTION PLAN INFORMATION

|              |               | Po | }L           |        |             |
|--------------|---------------|----|--------------|--------|-------------|
| TC = 601.49' | WB            |    | TP = 600.20' | EB     | TP = 599.69 |
| Slo          | pe 0.0208 1/1 | ¥  | Slope        | 0.0208 | 1/1         |
|              | 38.00'        |    | ,            | 24.69' |             |

## CONSTRUCTION TC = 601.63 Slope 0.0208 1/1 38.00 Σ PLAN INFORMATION PGL Slope 0.0208