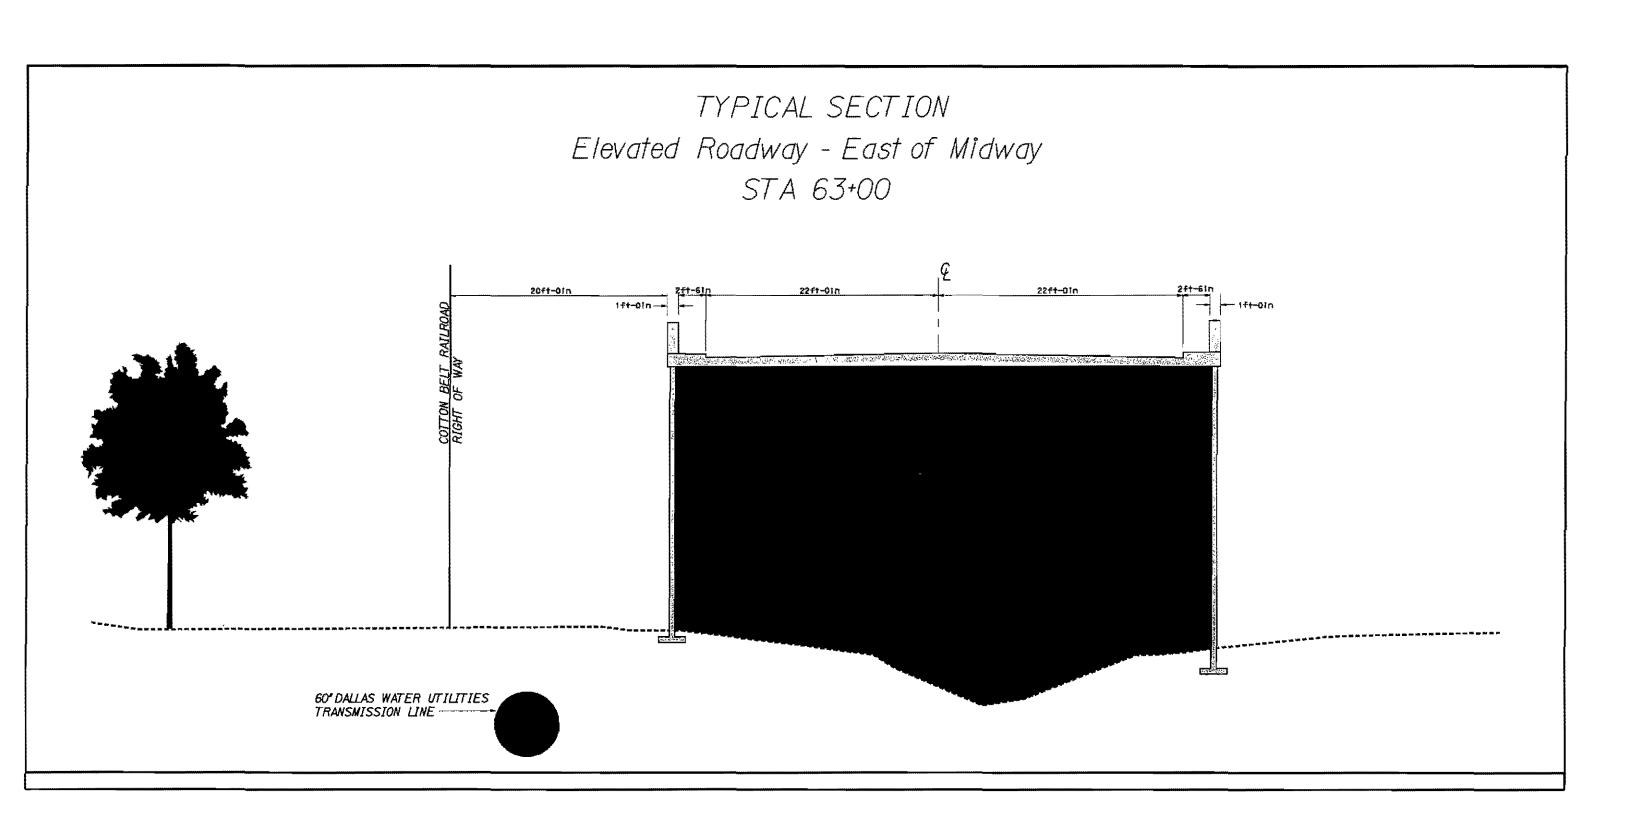

f Dallas Water Department to include DWU construction in advance of proposed paving. DWU will complete all water design in-house. Please forward the most recent preliminary plans and base map CAD files electronically to aid DWU in completing designs as quickly as possible. DWU will provide Bid Item descriptions, Contract Specifications, and Special Provisions for the DWU portion of the project to be incorporated in Addison's Contract to be advertised in November 2003.

If you have any questions or require additional information please feel free to call Erick Steitle, the Project Engineer assigned to this project at (214) 671-9527.

Sincerely,

¢:

Interim/Program Manager, Engineering Services

E. Holey/M. Ramirez/E. Steitle/File



(Present alignment)

Alignment to propose to DWU 3-23-99



| ADDISON                                           | PUBLIC WORKS                                |
|---------------------------------------------------|---------------------------------------------|
| To: Bruce Grantham                                | From: James C. Pierce, Jr., P.E., DEE       |
| Company: GBW                                      | Assistant City Engineer Phone: 972/450-2879 |
| FAX#: 972-840-2156                                | FAX: 972/450-2834                           |
| Date: 3-23-99                                     | 16801 Westgrove P.O. Box 9010               |
| # of pages (including cover):                     | Addison, TX 75001-9010                      |
| Re: arapaho Rd II,                                | <u> </u>