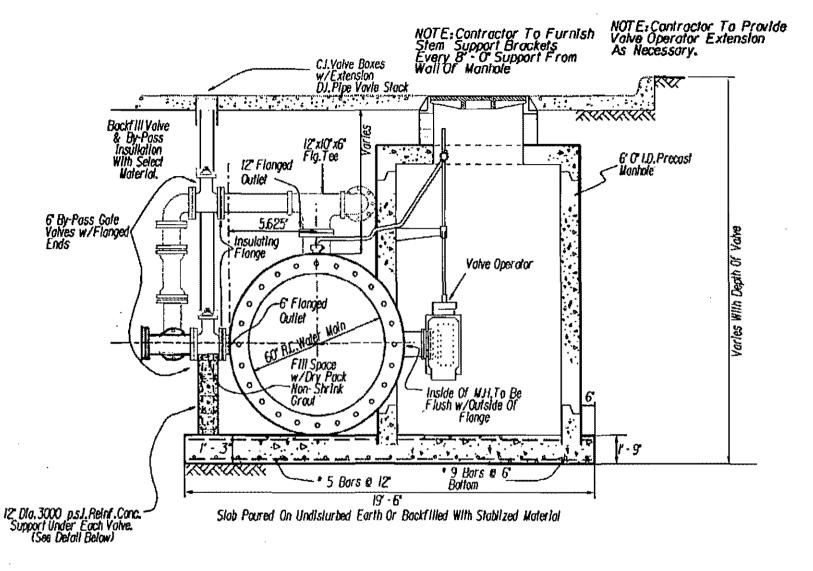

| Detail on Dwg. DWU-1, page 118A                                                       |  |
| 1            | Section F - F                   | 3-8-05     |              | New Section Vie   | w Detail | for 10"Air Release System                                                             |  |
| These are tr | For app  K For you  Return      | r use _    | Resub        | s for review      |          | Copies for distribution  For Review & comment  No exception taken  Amend and resubmit |  |
| Please note: |                                 | By:        | Guy Van Ba   | Bol               |          | Make corrections noted                                                                |  |

Copy to: Steve Chutchian, Town of Addison

HNTB Corporation

Jerry D. Holder, HNTB Corporation

File



ENBLY

SECTION E - E

( Not to Scale )



PLAN

( Not to Scale )



| The  | HNTB  | Compenie   | 3        |
|------|-------|------------|----------|
| Engl | neers | Architects | Planners |

15150 Surveyor Blvd. Addison TX, 7500i Telephone (972) 361-0064 Facsimile (972) 361-0065 www.hnfb.com

HNTB

HNTB Job # 25768

VIA

Arapaho Road - Phase III

Date:

March 9, 2005

## Letter of Transmittal

To:

Copy to: File

Steve Chutchian

Town of Addison P.O. Box 9010

16801 Westgrove Drive Addison, TX 75001

|                     |                                         |           | Regardi       | n <b>g:</b> Ex | isting Site Conditi | lition prior to Construction           |
|---------------------|-----------------------------------------|-----------|---------------|----------------|-------