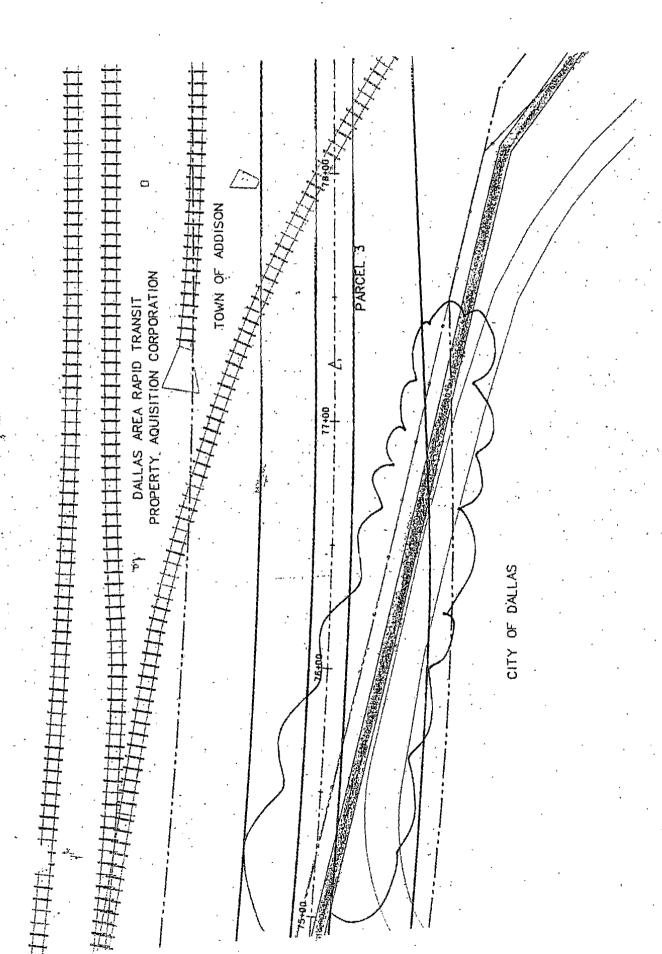

|



TENNIS COURT

HERITAGE INN

BE POTHOLED





1.7%





320 E. Jefferson Dallas, TX 75203

## **FAX TRANSMITTAL MEMO**

|      | DATE: Octobe                           | r 15, 2002           | NO. OF PAGES SENT (II | NCLUDING COVER SHEET):   | 2        |  |  |
|------|----------------------------------------|----------------------|-----------------------|--------------------------|----------|--|--|
|      | TIME: 3:                               | 13 PM .              | _                     |                          |          |  |  |
|      |                                        | •                    |                       |                          |          |  |  |
| TO:  |                                        | E: Jenny Ni          | cewander              |                          |          |  |  |
|      | COMPAN