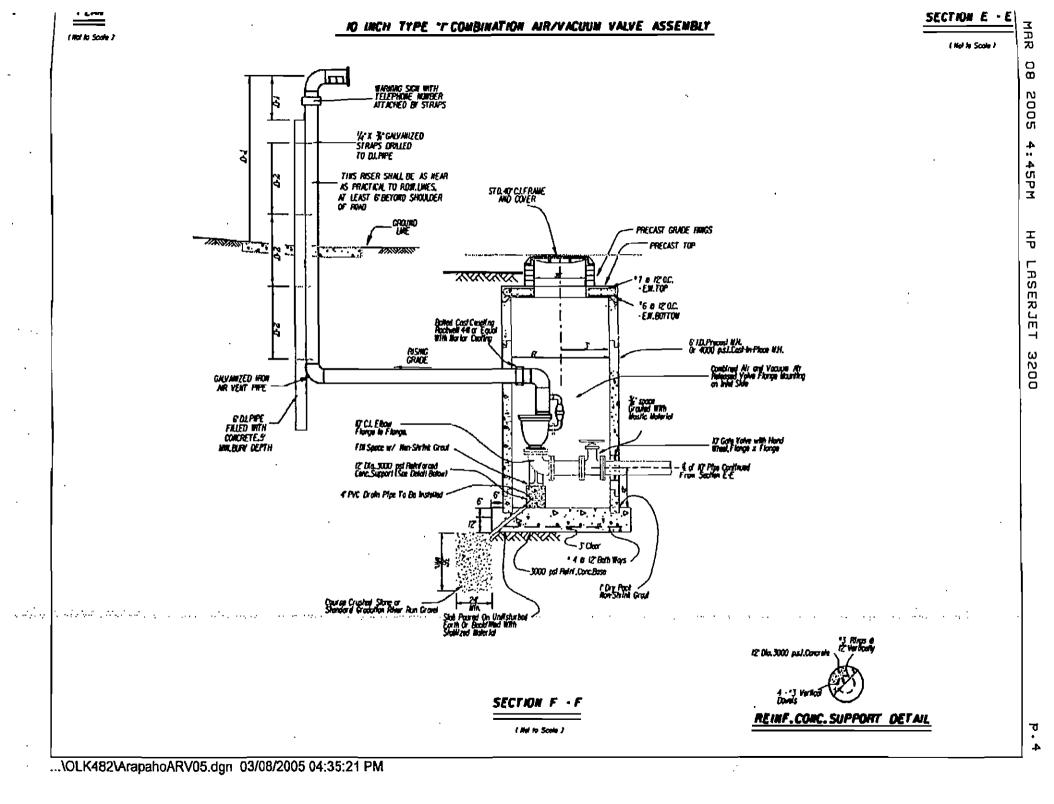

|  |
| 1            | Section F - F                   | 3-8-05     |              | New Section Vie   | w Detail | for 10"Air Release System                                                             |  |
| These are tr | For app  K For you  Return      | r use _    | Resub        | s for review      |          | Copies for distribution  For Review & comment  No exception taken  Amend and resubmit |  |
| Please note: |                                 | By:        | Guy Van Ba   | Bol               |          | Make corrections noted                                                                |  |

Copy to: Steve Chutchian, Town of Addison

HNTB Corporation

Jerry D. Holder, HNTB Corporation

File



ENBLY

SECTION E - E

( Not to Scale )



PLAN

( Not to Scale )



| The  | HNTB  | Compenie   | 3        |
|------|-------|------------|----------|
| Engl | neers | Architects | Planners |

15150 Surveyor Blvd. Addison TX, 7500i Telephone (972) 361-0064 Facsimile (972) 361-0065 www.hnfb.com

HNTB

HNTB Job # 25768

VIA

Arapaho Road - Phase III

Date:

March 9, 2005

## Letter of Transmittal

To:

Copy to: File

Steve Chutchian

Town of Addison P.O. Box 9010

16801 Westgrove Drive Addison, TX 75001

|                     |                                         |           | Regardi       | n <b>g:</b> Ex | isting Site Conditi | lition prior to Construction           |
|---------------------|-----------------------------------------|-----------|---------------|----------------|---------------------|----------------------------------------|
| We are fo