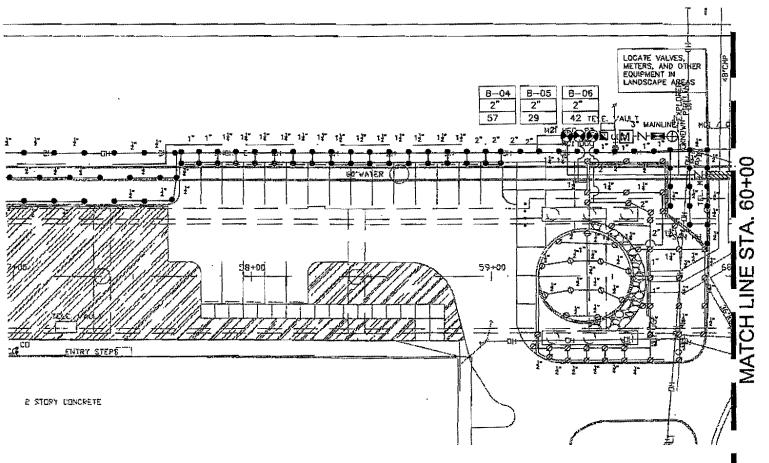

ED VALVES SHALL BE SPACED 4.0" APART
- BUCKYER OBJESTEY SINGLE LUG 314° QUICK COUPLING VALVE
- N SPEARS PLASTIC BALL VALVE Some size as mainting

- WATTS DOTM SERIES INC. NE DCA 2"
- HERGEY MVR WATER METER 2"
  - RAINMASTER EVOLUTION DX-2 CONTROLLER-ELECTI DISTRIBUTION AND FHOME SERVICE LINES TO THE UR CONTROLLERS SHALL BE THE RESPONSIBILITY OF TH CONTRACTOR. THE ELECTRICAL AND PHONE LINES & RELATED WORK) SHALL BE INSTALLED FER ALL LOCAL AND NATIONAL CODES.
- FLOW METER SAME SIZE AS MAINLINE -FS-200 DATA PROUSTRIAL FLOW METER
- MI | MI SHEDULE 40 PVC MAINLINE REF PLAN
- Class 315 IPS or Class 200 IPS Latered Una

SCH 40 PVC SLEEVE - PERMANNENTLY MARK CURBS WITH LOCATIONS OF SLEEVES PER CITY STANDARDS

ZONE CONTROLLER - STATION NUMBER
VALVE
VALVE SIZE
GPM GPM PER VALVE







+3" pipe







I. VERIFY NOZZLE SPES IN FIELD I TO HEAD COVERAGE. INIMIZE OVERSPRAY. NO PAVEMENT SNALL BE ACCEPTED.

#### **IRRIGATION LEGEND:**

- RAINSIRD 16M PRS-SAM SERIES 4" POP-UP SPRAY MPR NOZZLES RAINBIRD 1808-PRS-SAM SERIES 6" POP-UP SPRAY - MPR NOZZLES
- RAINBRD 1812-PRE-SAM SERIES 12" POP-UP BPRAY MPR NOZZLES
- TORO FB-PC-50 SERIES 12" POP-UP BUSSLERS TURF AREAS
- TORO F8-100 ON SCH 80 RISER WISHRUB ADAPTOR TREE WELLS
- 0 HUNTER 120-ADV SERIES - 8.0 NOZZLE
- Θ HINTER IZO-ADV SERIES - 4.0 NOZZLE
- O HUNTER DD-6P-ADV SERVES - D.O NOZZLE
- Φ HUNTER TO SPADY SERIES - 4.5 NOZZLE
- HUNTER RO-HP-ADV SERIES 8.0 NOZZLE Δ
- HUNTER 120-HP-ADV SERIES 4.0 NOZZLE
- WEATHERMATIC 1100CCR SERIES REMOTE CONTROL VALVE WANIFOLDED VALVES SHALL BE SPACED 4'6' APART
- BUCKNER OBSSBLDT SINGLE LUG 3/4" QUICK COLIFLI