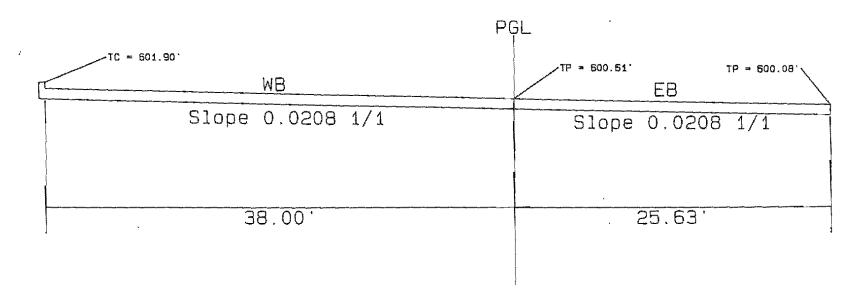

|
|------------------|------------------|
| TP = 502.04'     | TP = 600.75' EB  |
| Slope 0.0208 1/1 | Slope 0.0208 1/1 |
| 38.00            | 25.03'           |

#### STA 39+40 Construction plan information



#### STA 39+60 CONSTRUCTION PLAN INFORMATION



#### STA 39+80 CONSTRUCTION PLAN INFORMATION



### STA 40+00 construction plan information



### STA 37+00 AW PROPOSAL (ROTATE @ PGL)



### STA 37+20 AW PROPOSAL (ROTATE @ PGL)



- The state of

#### STA 37+40 AW PROPOSAL (ROTATE @ PGL)



#### STA 37+60 AW PROPOSAL (ROTATE @ PGL)



### STA 37+80 AW PROPOSAL (ROTATE @ PGL)



### STA 38+00 AW PROPOSAL (ROTATE @ PGL)



Francisco, 1997 is

#### STA 38+20 AW PROPOSAL (ROTATE @ PGL)



#### STA 38+40 AW PROPOSAL (ROTATE @ PGL)







#### STA 39+00 AW PROPOSAL (ROTATE @ PGL)



#### STA 39+20 AW PROPOSAL (ROTATE @ PGL)



Start Maran A HO 7384

•

Stad Athan Athan 384

.

15150 Surveyor Bloc' Addison, TX "5007

18°an 214-317-8274 18'48 1972-661-5614

#### September 1, 2004

Town of Addison P.O. Box 9010 16801 Westgrove Drive Addison, TX 75001

Attention: Mr. Steve Chutchian

Re: Temporary Security Fence along City of Dallas Reservoir

Dear, Mr. Chutchian

This is good and what we agreed to the last meeting.

Who Do you need me to do Something else wid?

As per our conversation on August 27, 2004 on the referenced subject, I was informed that Mr. David Robinson, DWU representative, had stated to Archer Western Contractors, Ltd. during their surveyor layout work within the existing security fence, that the removal of the existing security fence should not occur u