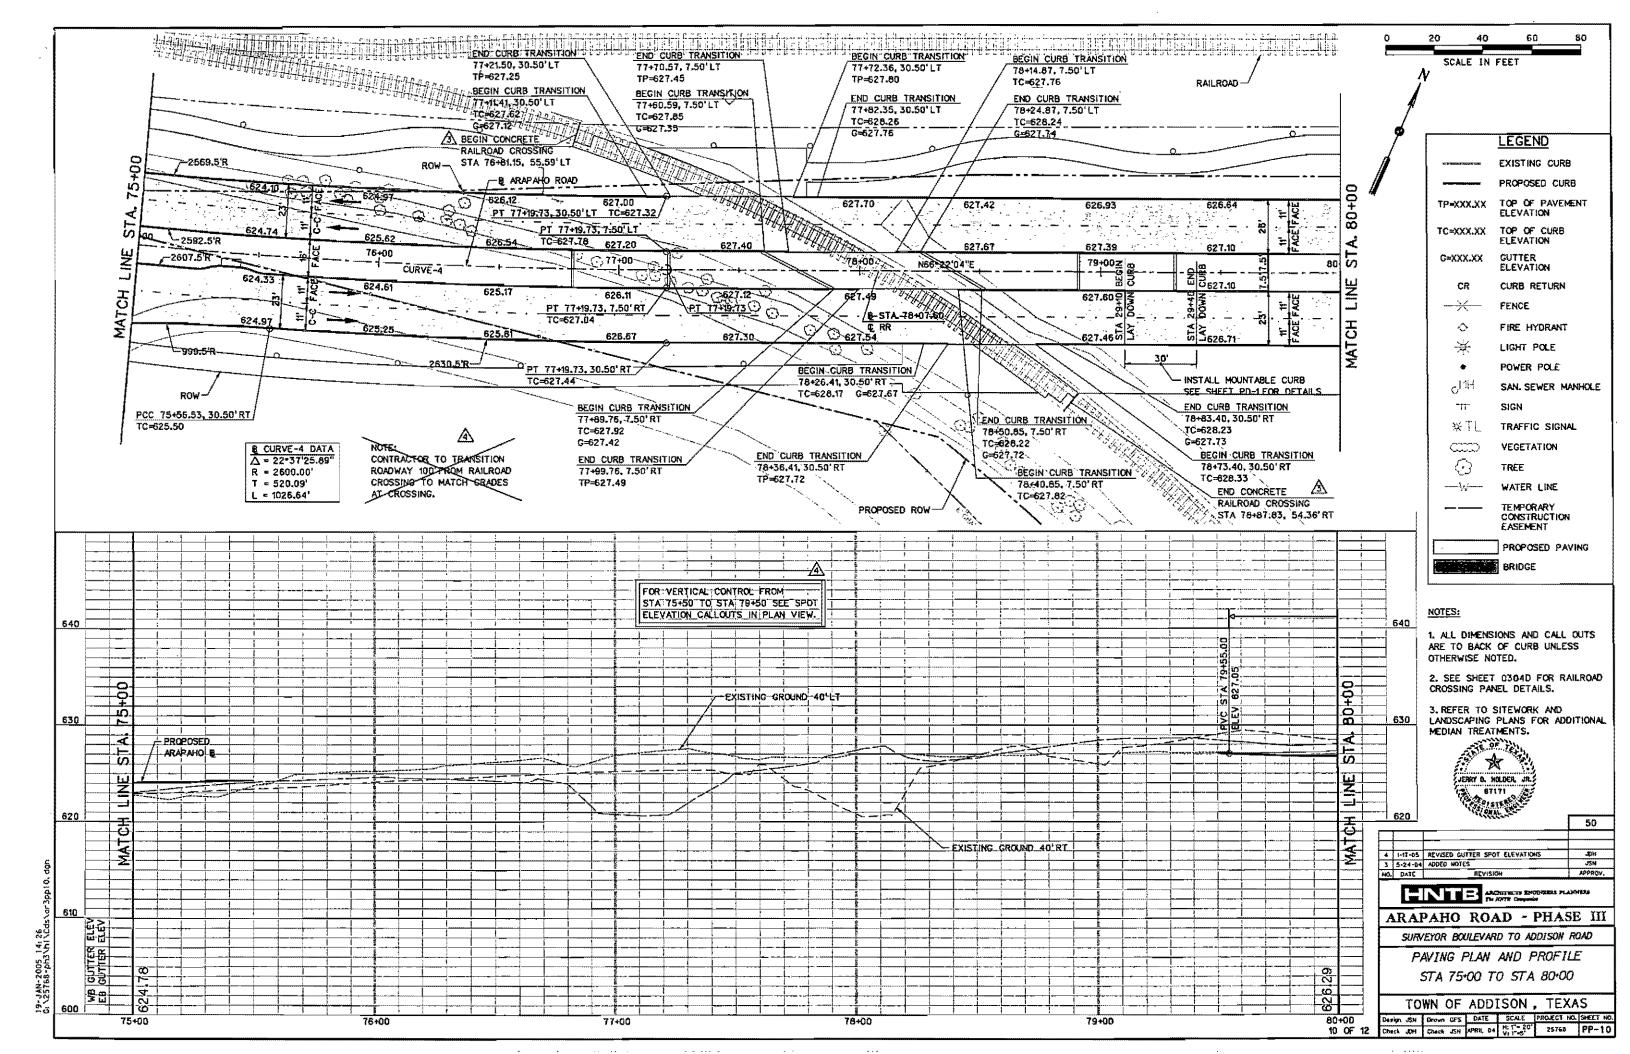

21 Avenue "J" Suite 103 Arlington, TX 76006



# Request for Information Response

January 20, 2005

Originator: Andrew Scheermann

RFI Number: R-AW035

Subject: Grade X-Sections at Railroad Crossing

Request: Archer Western Contractors, Ltd. asking for clarification of the cross-section as the Arapaho Road

crosses the Western spur railroad track at the area called the "Brickyard".

#### Response/Action Taken:

Attached to this response are three contract drawing with the grade elevation shown along the roadway curb line. The information included on the plans should answer all questions above. Archer Western Contractors, Ltd. will be official issue these three contract drawing with the grade at a later date.

Date: January 20, 2005

Guy Van Baulen, EIT HNTB Corporation By:

Cc: File







# HNTB Corporation — Project Status Report

| Project:                                      | Arapaho Road – Phase III |
|-----------------------------------------------|--------------------------|
| Client                                        | Town of Addison, Texas   |
| Report No.:                                   | 6                        |
| 12 0 E 5 C 10 C | 1/15/05 through 1/21/05  |
| Prepared By:                                  | GVB                      |

# Work Started or Progressed

- Maintain Traffic Shift @ Midway Rd. Three to Two Lanes Phase I
- 10" Sanitary Sewer to complete tie-in and service connection
- Continue installation of Storm Sewer Box Culverts Line A & B
- Continue installation of Storm Sewer Line C and Lateral to inlets
- Continue installation inlet on