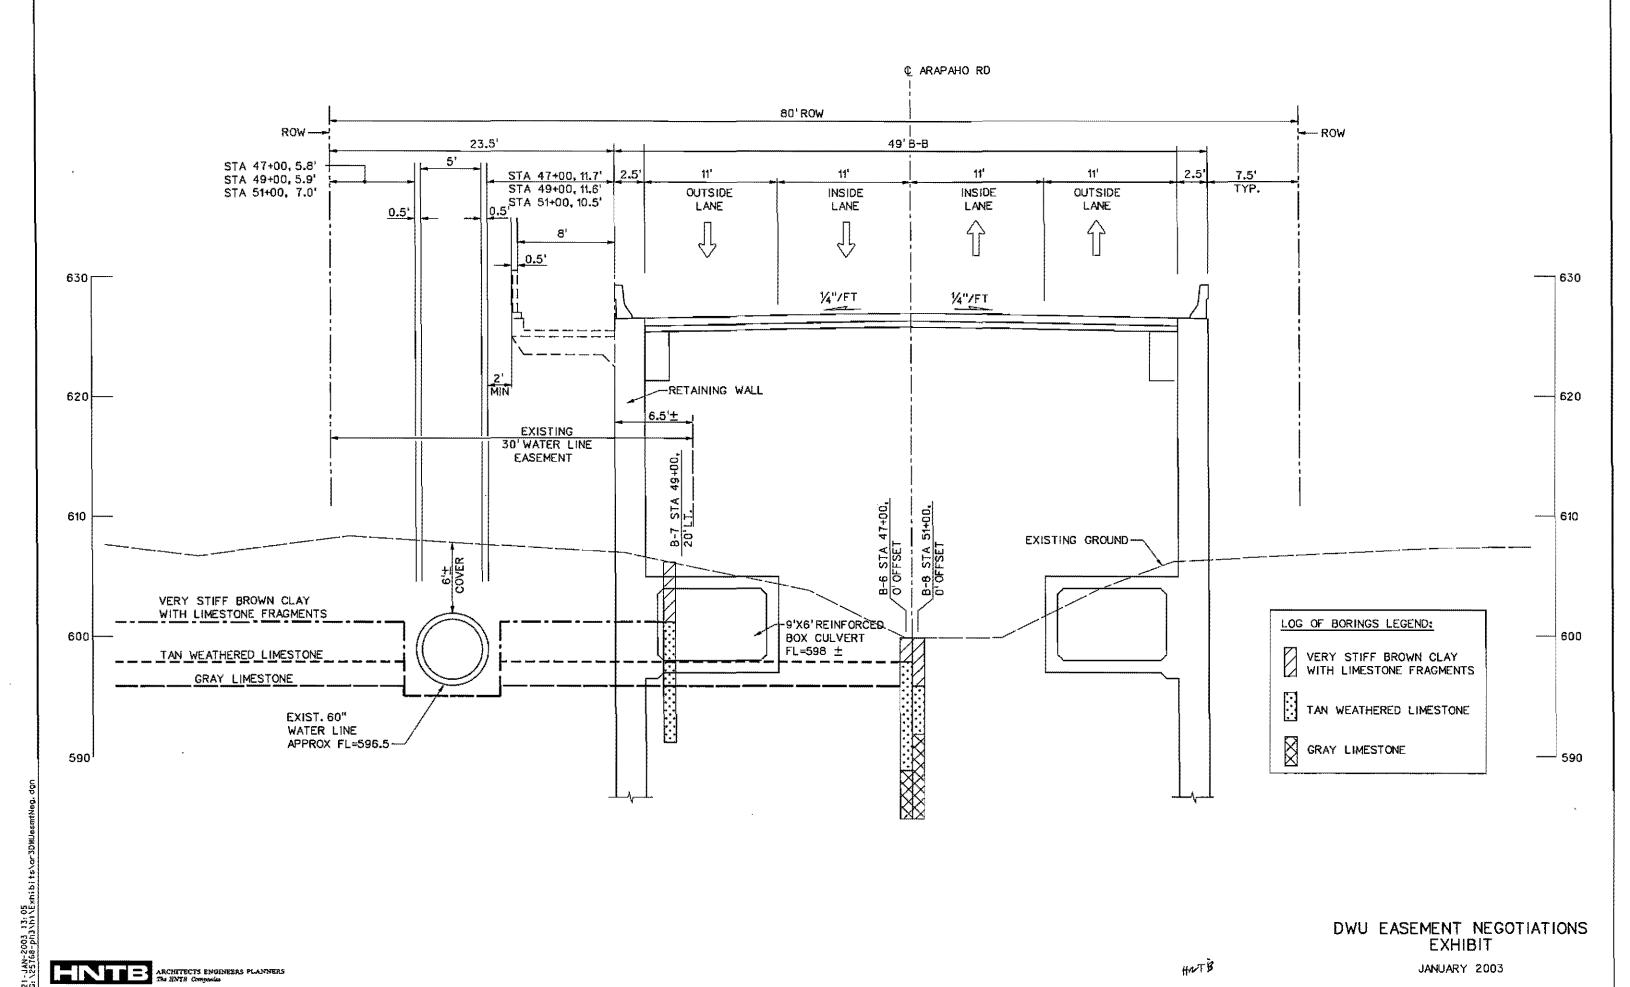

Mike stated that URS and HNTB have taken every precaution in designing the bridge/roadway.

Bruce Grantham asked Randy if he had certain concerns.

Randy stated that maintenance of the line is the main concern and Ramon will make final decision.

Randy stated that decision should be made prior to upcoming meetings between the two City Managers.

Jim asked if Randy had any other questions.

MIRE

DWU representative, Erwin, stated that they have better dimensioning to review on the exhibits.

Mike expressed dismay that DWU decision makers were not present at this meeting.

Randy stated that DWU would look at the issue and get back.

Meeting ended at approximately 3:15 PM.

Mike and Randy had a short one-on-one discussion after meeting ended.

Three exhibits attached to these minutes.







DWU EASEMENT NEGOTIATIONS **EXHIBIT** 

HAUTB

JANUARY 2003

ARCHITECTS ENGINEERS PLANNERS The HNTH Composite

# Timeline - Discussions w/ DWU

- 02/12/99 Letter from GBW to DWU regarding proposed Arapaho alignment being 10-feet inside DWU's easement.
- 03/15/99 Meeting minutes from a meeting between HNTB and Town of Addison staff concerning project. John Baumgartner stated "still working w/ DWU on easement".
- 03/24/99 Telephone Record between C. Sylo and Jim Pierce.
- 04/22/99 Notes from meeting between C. Sylo, Kelsey Johnston, and Bruce Grantham.
- 04/22/99 Letter from HNTB to Town of Addison discussing alignment options for Arapaho. Mentions having a positive response from DWU regarding the technically preferred alignment.
- 9/11/02 Fax from HNTB to Hamid Baha showing 60" waterline