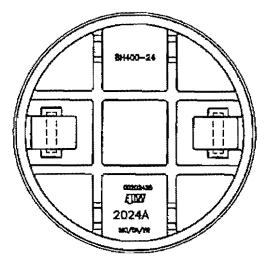

On the o  | over we can provide Adi  | he V1121/2024 cover with a<br>dison Logo "Storm Sewer" la<br>nire the Addison Logo, I'll ne<br>g. | ettering or you can u                   | se the "DUMP NO     |
|           |                          | gest the "Dump No Waste" I<br>Plain cover with "Storm Dra                                         |                                         |                     |
|           | Hays(Our Dailas Distribu | tor) will have the DNW Fish                                                                       | Logo Covers in stoo                     | k. The Addison Logo |

Thank You For You Business

Please call if you have any questions or comments.

Tim Powell





3/4" RAISED LETTERING (RECESSED FLUSH)

[51mm]

SEE PICKBAR DETAIL

SPECIAL LOGO

INSERT







**✓** MACHINED SURFACE

| EAST JORDAN          |   |
|----------------------|---|
| IRON WORKS, INC.     |   |
| P.O. BOX 439         |   |
| EAST JORDAN, ML 4972 | 7 |
| 1-800-874-4100       |   |
| FAX 231-536-4458     |   |

| DRAWN    | DATE     |
|----------|----------|
| TCL      | 08/08/03 |
| APPROVED | DATE     |

2024A COVER

PRODUCT NO.

00202425

CATALOG NO.

2024A

REF. PRODUCT DRAWING

202442

EST. WT.

COVER: 190 LBS 86 kg

OPEN AREA N/A

MAT'L SPEC.

COVER - GRAY IRON ASTM A48 CL35B

LOAD RATING

HEAVY DUTY









**COVER SECTION** 

#### EAST JORDAN IRON WORKS, INC.

P.O. BOX 439 EAST JORDAN, ML 49727 1-800-874-4100 FAX 231-536-4458

| DRAWN    | DATE     |
|----------|----------|
| SMH      | 11/14/03 |
| APPROVED | DATE     |

# **LOCK COVER ASSEMBLY**

PRODUCT N