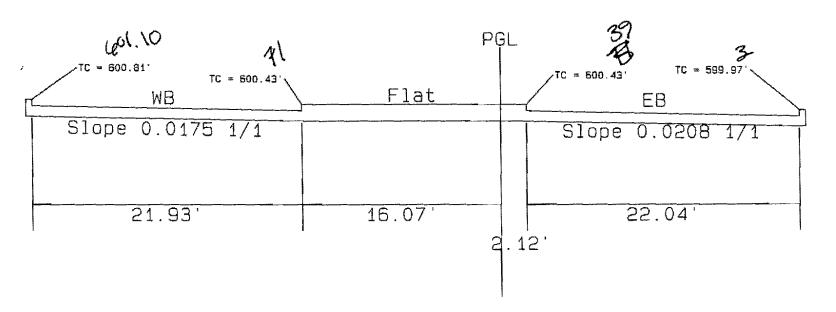

09· 602.21· 602.35· 602.48·                                                 | 502, 64° 502, 18° 602, 31° 602, 45° 802, 52 | 5TA 39+80                  |                                                                                     |
| 602. 48.                                                                                | 202. #g:                                    | STA 40+00                  |                                                                                     |

Comment of the second

#### STA 37+00 construction plan information



### STA 37+20 construction plan information



### STA 37+40 construction plan information



#### STA 37+60 CONSTRUCTION PLAN INFORMATION



#### STA 37+80 CONSTRUCTION PLAN INFORMATION



#### STA 38+00 construction plan information



#### STA 38+20 CONSTRUCTION PLAN INFORMATION



# STA 38+40. CONSTRUCTION PLAN INFORMATION

|              |               | Po | }L           |        |             |
|--------------|---------------|----|--------------|--------|-------------|
| TC = 601.49' | WB            |    | TP = 600.20' | EB     | TP = 599.69 |
| Slo          | pe 0.0208 1/1 | ¥  | Slope        | 0.0208 | 1/1         |
|              | 38.00'        |    | ,            | 24.69' |             |

## CONSTRUCTION TC = 601.63 Slope 0.0208 1/1 38.00 Σ PLAN INFORMATION PGL Slope 0.0208 25.46 TP = 599.81

#### STA 38+80 CONSTRUCTION PLAN INFORMATION

| P                | ĢL                        |
|------------------|---------------------------|
| TC = 601.77' WB  | TP = 600.48' TP = 599.94' |
| Slope 0.0208 1/1 | Slope