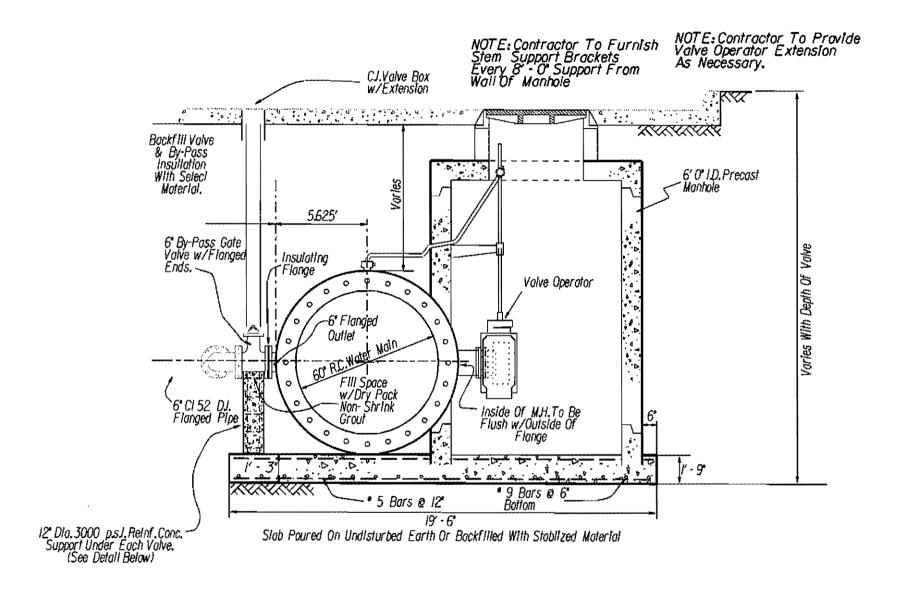

|                                         |
| Re:   | DWI | J waterl ine letter | CCı              |                  |                                         |
| □ Urg | ont | ☑ For Review        | ☐ Please Comment | ☐ Please Reply   | ☐ Please Recycle                        |



March 4, 2005

Mr. Steve Chutchian, P.E. Assistant City Engineer Town of Addison P.O. Box 9010 Addison, Texas 75001-9010

Dear Mr. Chutchian:

We have received your letter dated March 2, 2005 and are prepared to allow the shutdown of the 60" transmission line beginning March 7th.

We appreciate your cooperation and willingness to work with us to help ensure our system's integrity, as well as the other customer cities.

Sincerely,

Charles E. Stringer, P.E.

Assistant Director - Water Operations





SECTION E · E



SECTION F . F



REMF.COMC.SUPPORT DETAIL

# **Town of Addison**



| To:    | Tonya BARU      | KKS From:        | Jenny Nicewander |                                         |
|--------|-----------------|------------------|------------------|-----------------------------------------|
| Fax:   | 214-670-        |                  | 3-3-2008         | 5                                       |
| Phone: |                 | 3% Pages:        | 2                | *************************************** |
| Re:    |                 | CC:              |                  | *************************************** |
| Urge   | nt □ For Review | ☐ Please Comment | ☐ Please Reply   | ☐ Please Recycle                        |
|        |                 |                  |