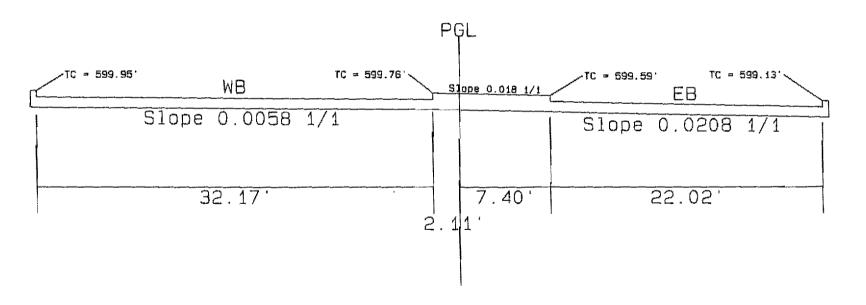

0.0208 25.46 TP = 599.81

#### STA 38+80 CONSTRUCTION PLAN INFORMATION

| P                | ĢL                        |
|------------------|---------------------------|
| TC = 601.77' WB  | TP = 600.48' TP = 599.94' |
| Slope 0.0208 1/1 | Slope 0.0208 1/1          |
| 38.00'           | 25.77                     |



### STA 39+20 construction plan information

| P                | ĢL .             |
|------------------|------------------|
| TP = 502.04'     | TP = 600.75' EB  |
| Slope 0.0208 1/1 | Slope 0.0208 1/1 |
| 38.00            | 25.03'           |

#### STA 39+40 Construction plan information



#### STA 39+60 CONSTRUCTION PLAN INFORMATION



#### STA 39+80 CONSTRUCTION PLAN INFORMATION



### STA 40+00 construction plan information



### STA 37+00 AW PROPOSAL (ROTATE @ PGL)



### STA 37+20 AW PROPOSAL (ROTATE @ PGL)



- The state of

#### STA 37+40 AW PROPOSAL (ROTATE @ PGL)



#### STA 37+60 AW PROPOSAL (ROTATE @ PGL)



### STA 37+80 AW PROPOSAL (ROTATE @ PGL)



### STA 38+00 AW PROPOSAL (ROTATE @ PGL)



Francisco, 1997 is

#### STA 38+20 AW PROPOSAL (ROTATE @ PGL)



#### STA 38+40 AW PROPOSAL (ROTATE @ PGL)







#### STA 39+00 AW PROPOSAL (ROTATE @ PGL)



#### STA 39+20 AW PROPOSAL (ROTATE @ PGL)



Start Maran A HO 7384

•

Stad Athan Athan 384

.

15150 Surveyor Bloc' Addison, TX "5007

18°an 214-317-8274 18'48 1972-661-5614

#### September 1, 2004

Town of Addison P.O. Box 9010 16801 Westgrove Drive Addison, TX 75001

Attention: Mr. Steve Chutchian

Re: Temporary Security Fence along City of Dallas Reservoir

Dear, Mr. Chutchian

This is good and