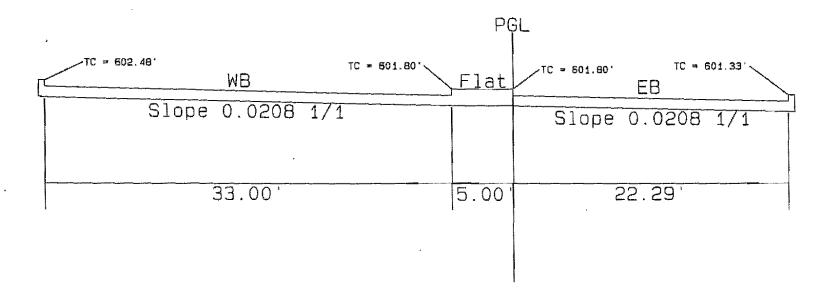

.0208 1/1 38.00 Σ PLAN INFORMATION PGL Slope 0.0208 25.46 TP = 599.81

#### STA 38+80 CONSTRUCTION PLAN INFORMATION

| P                | ĢL                        |
|------------------|---------------------------|
| TC = 601.77' WB  | TP = 600.48' TP = 599.94' |
| Slope 0.0208 1/1 | Slope 0.0208 1/1          |
| 38.00'           | 25.77                     |



### STA 39+20 construction plan information

| P                | ĢL .             |
|------------------|------------------|
| TP = 502.04'     | TP = 600.75' EB  |
| Slope 0.0208 1/1 | Slope 0.0208 1/1 |
| 38.00            | 25.03'           |

#### STA 39+40 Construction plan information



#### STA 39+60 CONSTRUCTION PLAN INFORMATION



#### STA 39+80 CONSTRUCTION PLAN INFORMATION



### STA 40+00 construction plan information



### STA 37+00 AW PROPOSAL (ROTATE @ PGL)



### STA 37+20 AW PROPOSAL (ROTATE @ PGL)



- The state of

#### STA 37+40 AW PROPOSAL (ROTATE @ PGL)



#### STA 37+60 AW PROPOSAL (ROTATE @ PGL)



### STA 37+80 AW PROPOSAL (ROTATE @ PGL)



### STA 38+00 AW PROPOSAL (ROTATE @ PGL)



Francisco, 1997 is

#### STA 38+20 AW PROPOSAL (ROTATE @ PGL)



#### STA 38+40 AW PROPOSAL (ROTATE @ PGL)







#### STA 39+00 AW PROPOSAL (ROTATE @ PGL)



#### STA 39+20 AW PROPOSAL (ROTATE @ PGL)



Start Maran A HO 7384

•

Stad Athan Athan 384

.

15150 Surveyor Bloc' Addison, TX "5007

18°an 214-317-8274 18'48 1972-661-5614

#### September 1, 2004

Town of Addison P.O. Box 9010 16801 Westgrove Drive Addison, TX 75001

Attention: Mr. Steve Chutchian

Re: Temporary Security Fence along City of Dallas Rese