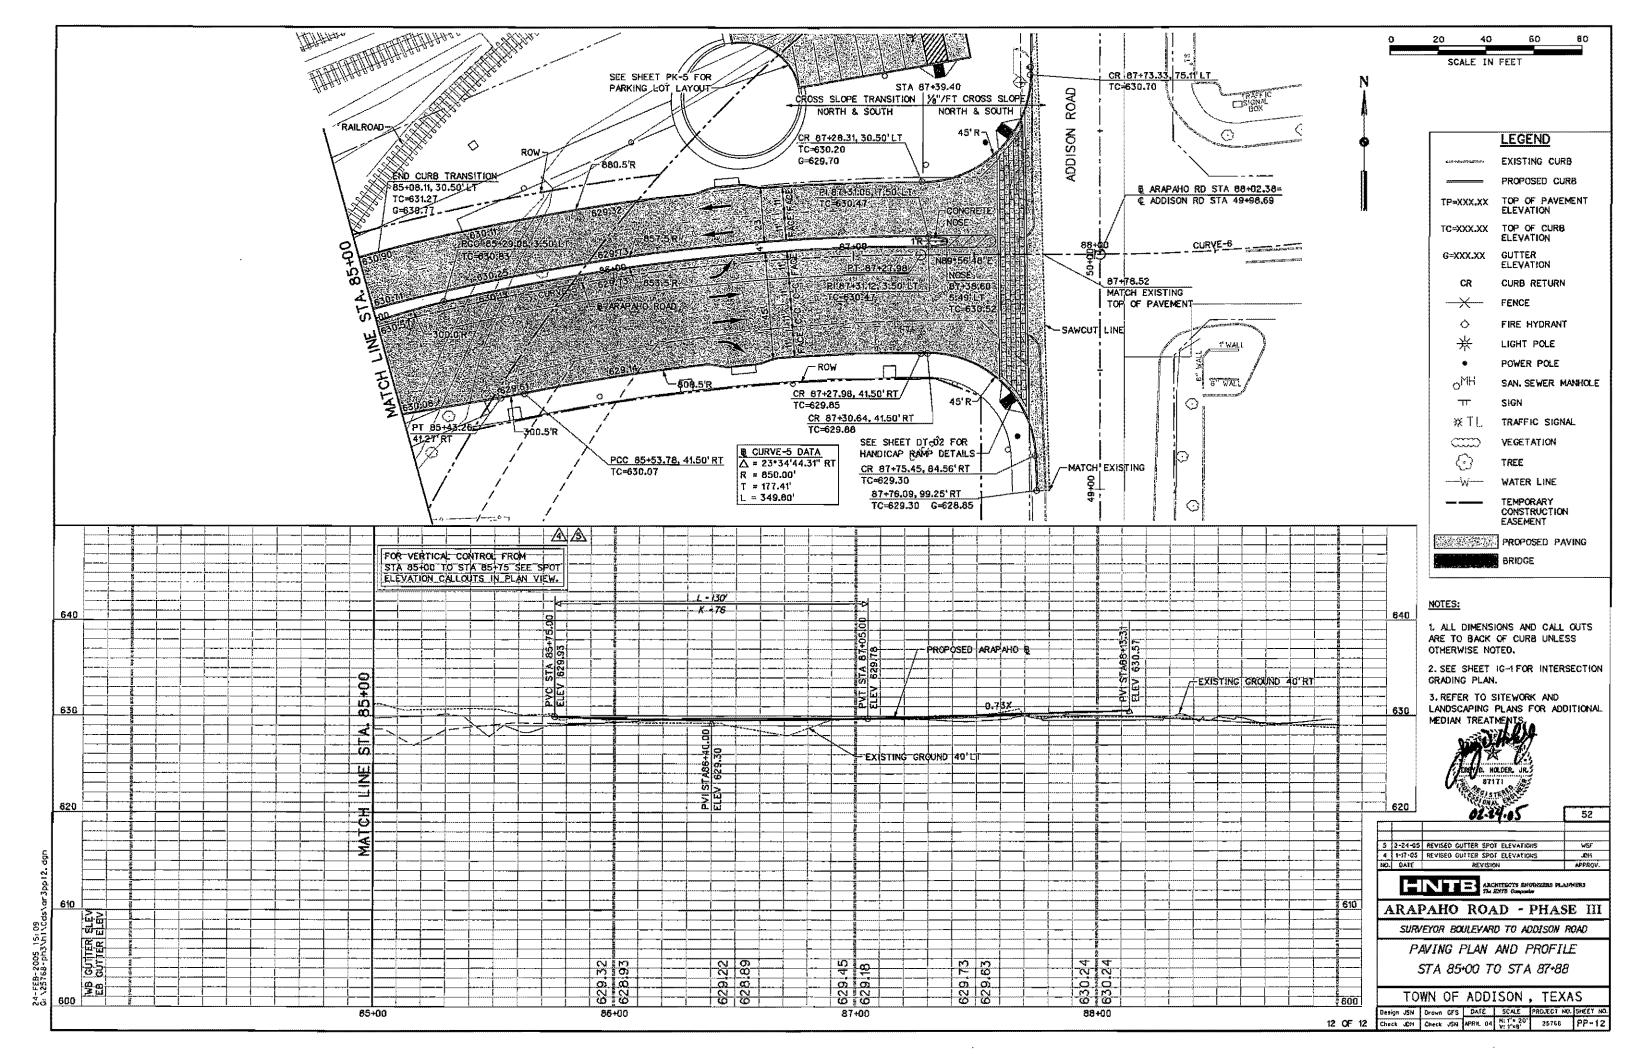

## Request for Information Response

March 9, 2005

Originator:

Andrew Scheermann

RFI Number: R-AW071

Subject:

Roadway Grades at Rail Road Tracks

Request:

Archer Western Contractors, Ltd. has reviewed the revised roadway profile grades in relation to the

existing rail road crossing grades, and discovered that the revised grades project below the existing

railroad crossing grades by as much as 4 inches in some areas.

Response/Action Taken:

Attached to this response are three contract drawing with the grade elevation shown along the roadway curb line. The information included on the plans should answer all questions above.

Date: March 9, 2005

By:

Guy Van Baulen, EIT

**HNTB** Corporation

Cc:

**File** 

Steve Chutchian, Town of Addison Jerry D. Holder, HNTB Corporation







Mr. Ben Withered Project Manager Archer Western Contractors, Ltd. 2121 Avenue "J" Suite 103 Arlington, TX 76006 HNTB

Re: Installation of TXU Electrical

March 3, 2005

Dear Ben:

On March 3, 2005, the Subcontractor to TXU will be mobilizing to install the 2-way manhole located in the Arapaho Road R.O.W. at the approximate station 25+35 along Storm Sewer Line A.

At this time, the Town of Addison is requesting Archer Western to hold off on the installation of the Line 'A' Storm Sewer box culvert between the stations 25+25 to 25+50.

Thank you,

Guy Van Baulen HNTB Corporation

Cc: File

Steve Chutchian, Town of Addison Jerry D. Holder, HNTB Corporation Michael Ebeling, HNTB Corporation

Telephone (972) 361 - 0064 Facsimile (972) 361 - 0065 www.hntb.com

Mr. Ben Withered Project Manager A