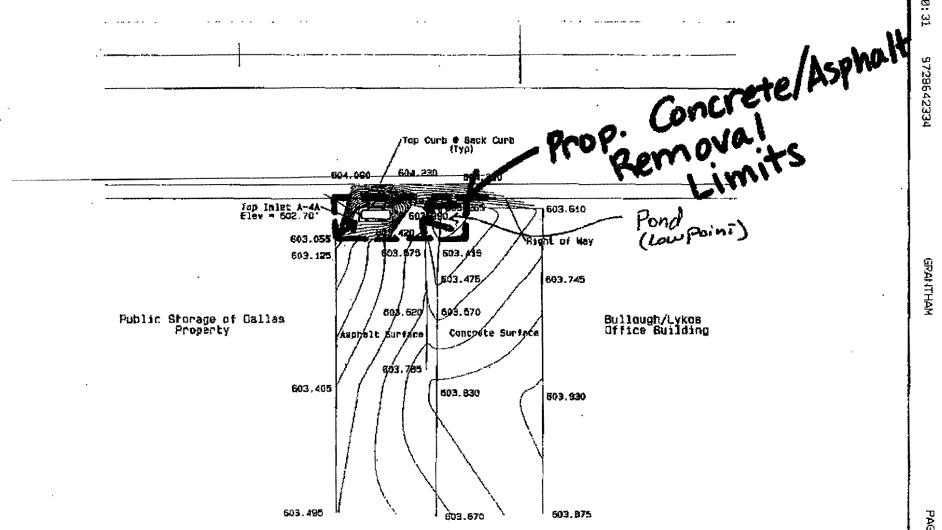

ed.

Guy Van Baulen, EIT

**HNTB** Corporation

Date: February 15, 2005

Cc:

File

Archer Western Contractors, Ltd. 2121 Avenue "J" Suite 103 Arlington, TX 76006



# **Request for Information Response**

February 15, 2005

Originator:

Andrew Scheermann

RFI Number: R-AW060

Subject:

Drainage Conflict at Bullough/Lykos Parking Lot

Request:

Archer Western has discovered the Bullough/Lykos Parking Lot will not drain into inlet A-4A and

will pond in the parking lot.

Please provide direction on how to resolve this drainage conflict.

#### Response/Action Taken:

See the attached marked sketch:

1. Remove and replace additional parking lot to the East as shown.

Grade replacement parking to drain to proposed inlet.

By:

**HNTB** Corporation

Date: February 15, 2005

Cc:

File

82/82





Archer Western Contractors, Ltd. 2121 Avenue "J" Suite 103 Arlington, TX 76006



# **Request for Information Response**

January 28, 2005

Originator: Andrew Scheermann

RFI Number: R-AW056

Subject: Relocation Inlet A-1

Request: The plan location of inlet A-1 will locate the inlet approximately 2' west of the existing drainage flume from the storage buildings. HNTB requested the inlet be moved in to the existing drainage flume. The relocation of the inlet will take additional pipe and concrete removal and replacement.

Is this relocation and additional quantities acceptable?

#### Response/Action Taken:

HNTB personal directed Archer Western Contractors, Ltd. layout crew position the Y-inlet in line with the center line of the existing pavement flume. Since the intent of this inlet wa