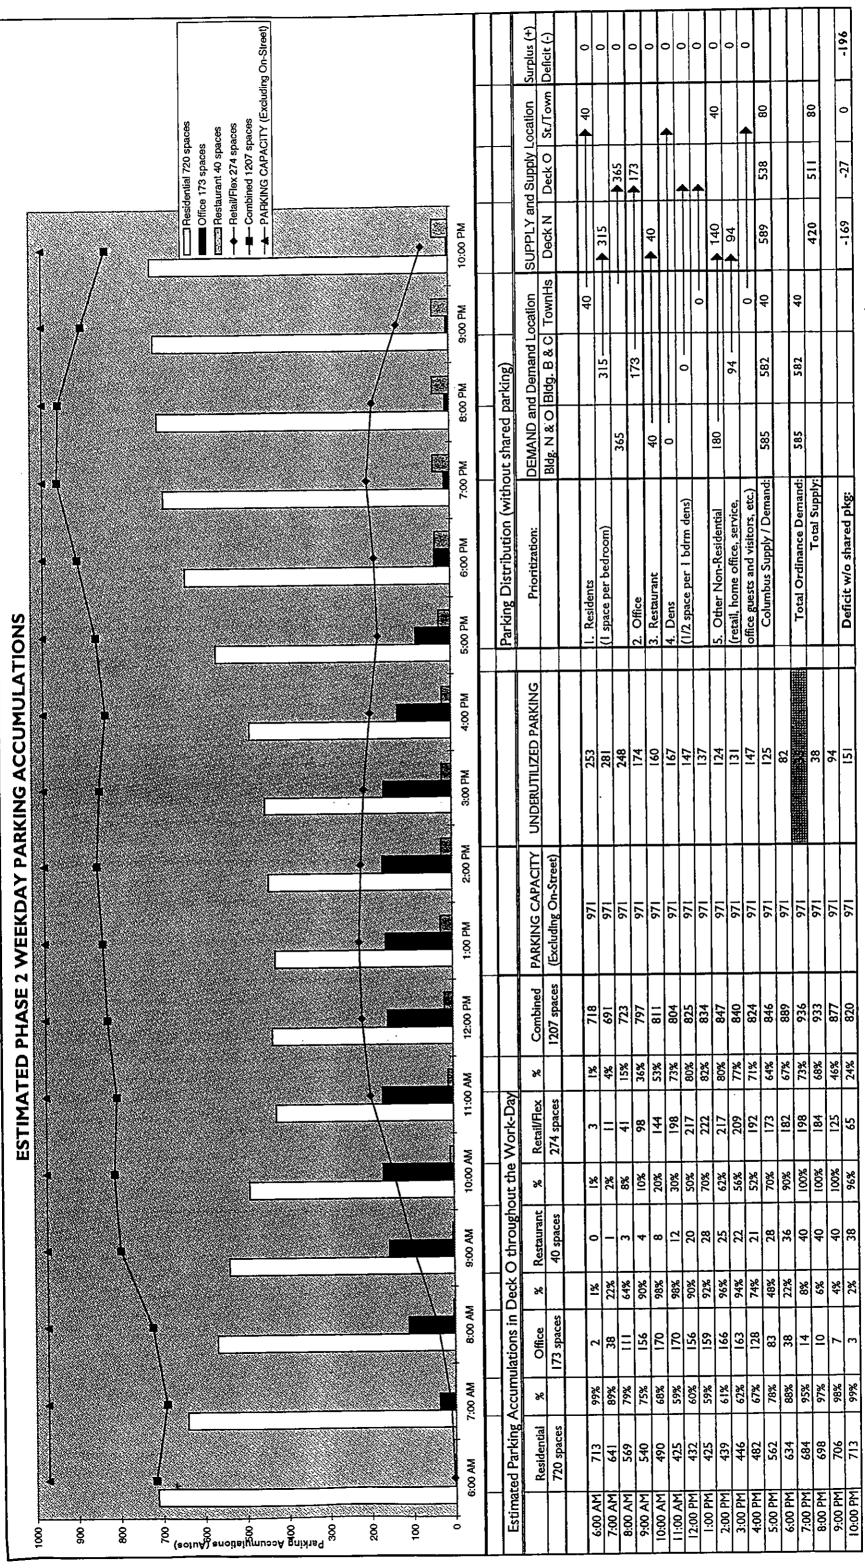

| <del></del>  | Total                   |  |  |
| Unit Type<br>Varrow Units                   |                   |                    | Size SF          | Area SF             |              | Units                   |  |  |
| Narrow Units<br>Wide Units                  |                   |                    |                  |                     |              | 3 Units                 |  |  |
| TOTAL TOWNHOUSE:                            |                   |                    | 40.000.00        | 07.000.00           | <del></del>  | 17 Units                |  |  |
| TOTAL TOWNHOUSE:                            |                   |                    | 48,309 SF        | 27,820 SF           |              | 20 Units                |  |  |

420 Units

440 Units







# Addison Circle Construction Post Apartment Homes, L.P.

# Fax Transmission

| TO   John Baumgartner |                                                 |      | (972)450-2837 |       |   |  |
|-----------------------|-------------------------------------------------|------|---------------|-------|---|--|
| COMPANY               | Town of Addison                                 | i    | PHONE NUMBER  |       | L |  |
| FROM                  | Mike Robbins                                    | DATE | 11/19/97      | PAGES | 6 |  |
| SUBJECT               | Addison Circle Phase II - Public Infrastructure |      |               |       |   |  |

John-Attached is North Texas Contracting back-up concrete mix design for use on the above referenced project. Also included is the manufacturers