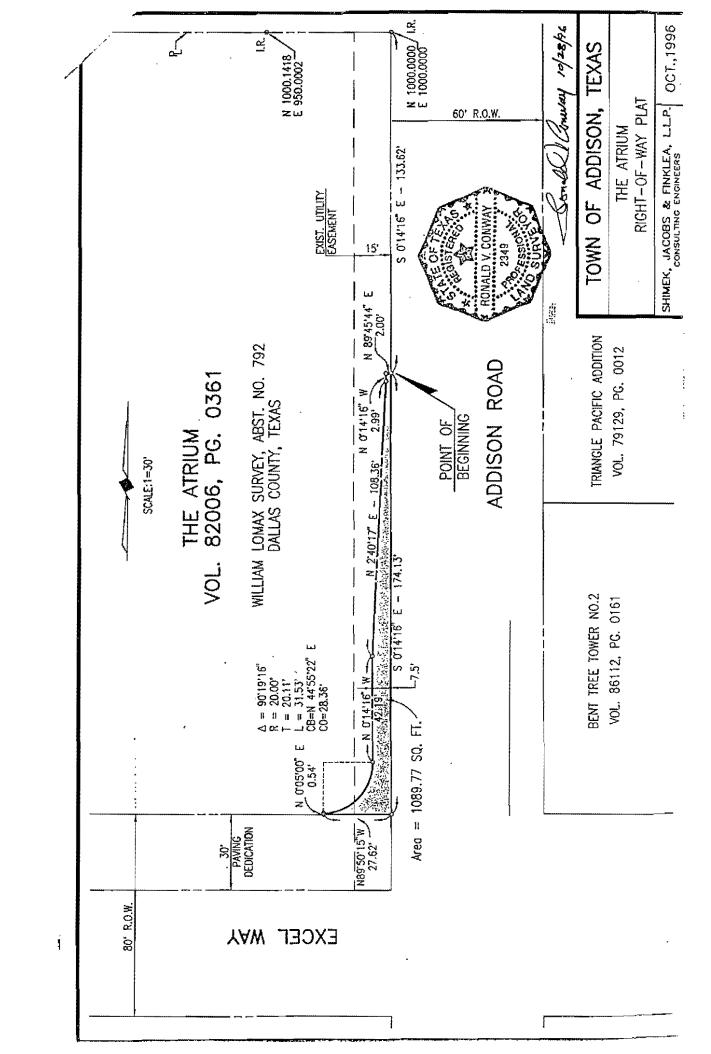

# FIELD NOTE DESCRIPTION FOR RIGHT-OF-WAY ACROSS THE PROPERTY OF

## THE ATRIUM

Being a parcel of land for right-of-way located in the Town of Addison, Texas and in the William Lomax Survey, Abstract No. 792, Dallas County, Texas and being over, under and across a remaining 4.179 acre tract of land, after a 30 foot dedication for paving, conveyed to The Atrium by deed now of record in Volume 82006, Page 0361 of the Deed Records of Dallas County, Texas, said right-of-way being more particularly described as follows:

BEGINNING at a point for a corner, said point being \$ 0°14'16" E, 133.62 feet from the northwest corner of said remaining 4.179 acre tract, said northwest corner being evidenced by a 3/8 inch iron rod, said point also being in the west right-of-way of Addison Road, (60 foot right-of-way), said point also being N 0°14'16" W, 174.13 feet from the intersection of the west right-of-line of said Addison Road and the north right-of-way line of Excel Way, (80 foot right-of-way);

THENCE S 0°14′16" E along the east line of said remaining 4.179 tract and along the west right-of-way line of said Addison Road, for a distance of 174.13 feet to a point for a corner, said point being where the west right-of-way of said Addison Road intersects with the north right-of-way line of said Excel Way;

THENCE N 89°50'15" W along the north right-of-way line of said Excel Way, a distance of 27.62 feet to a point for a corner;

THENCE N 0°05'00" W, a distance of 0.54 feet to a point for a corner, said point being in a curve to the left, said curve to the left having a central angle of 90°19'16", a radius of 20.00 feet and a chord bearing-distance of N 44°55'22" E, 28.36 feet;

THENCE along said curve, a distance of 31.53 feet to the point of tangency;

THENCE N 0°14'16" W, a distance of 42.19 feet to a point for a corner;

THENCE N 2°40'17" E, a distance of 108.36 feet to a point for a corner;

THENCE N 0°14'16" W, a distance of 2.99 feet to a point for a corner;

THENCE N 89°45'44" E, a distance of 2.00 feet to the POINT OF BEGINNING and containing 1089.77 square feet of land.

10/28/26