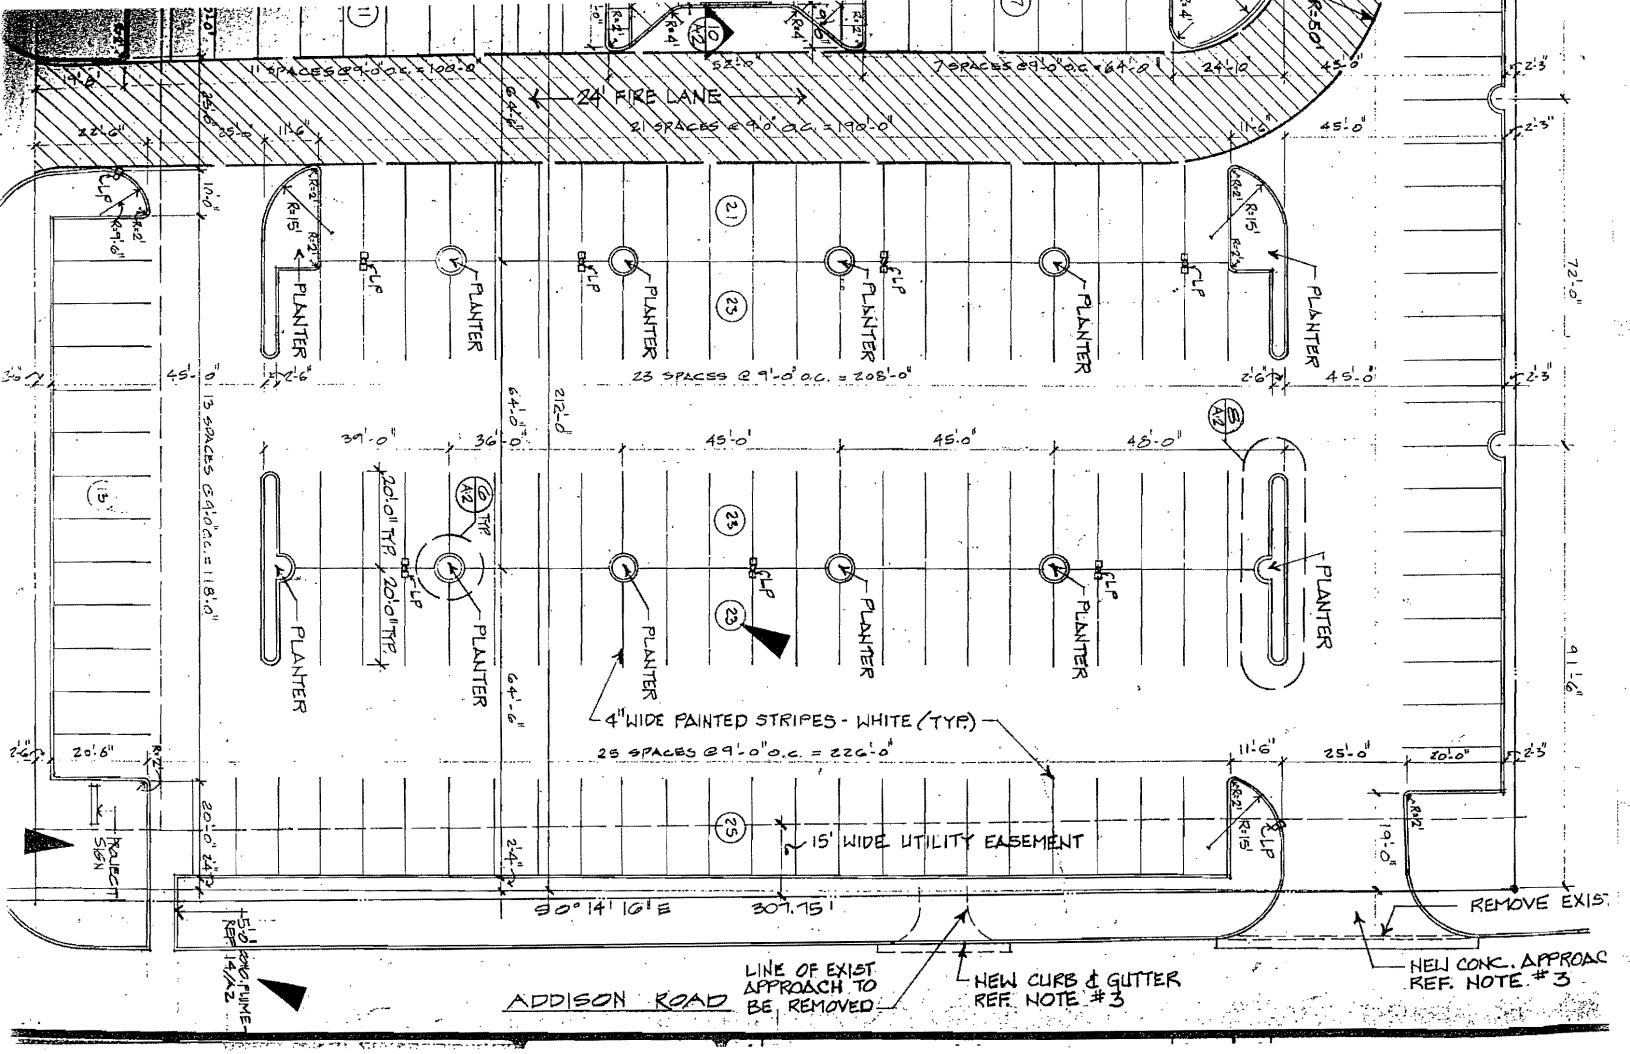

Dear Mr. Elam:

As we have previously discussed, the Town of Addison is planning to widen and place a traffic signal at the intersection of Addison Road and Excel Parkway. In order to do these improvements, it is necessary to acquire additional right-of-way from 16775 Addison Road, located at the northwest corner of the Addison Road / Excel Parkway Intersection. The total right-of-way required to complete the project is 1,090 square feet. I have already provided you with the legal description of the tract of land and the construction plans for the intersection improvements.

- 1. Copy of original site plan indicating parking requirements. Our plans have been modified to include re-striping the east line of parking spaces. This will provide the number of parking spaces required by the Town on the site plan. Therefore parking will again meet the Town codes for quantity and size.
- 2. Deed documents including the legal survey and exhibit for the right-of-way acquisition. I have also included a copy of the plat for this property so that the two documents can be compared.
- 3. The wording in the Deed document has been modified to reflect the actual consideration of \$7,903.00.