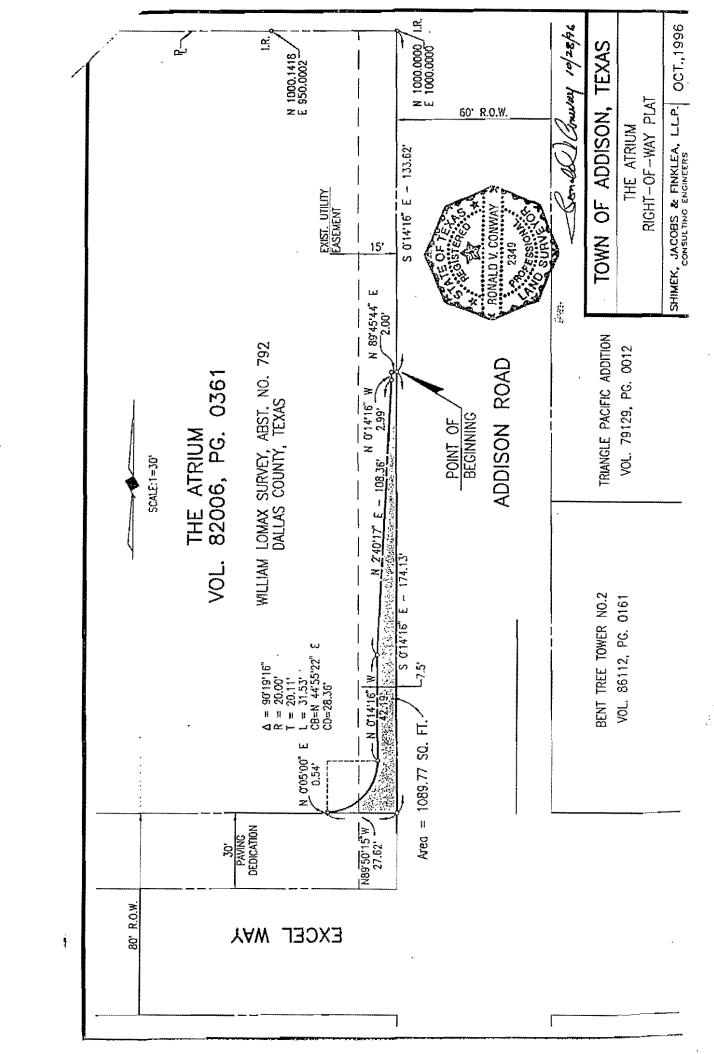

# FIELD NOTE DESCRIPTION FOR RIGHT-OF-WAY ACROSS THE PROPERTY OF

## THE ATRIUM

Being a parcel of land for right-of-way located in the Town of Addison, Texas and in the William Lomax Survey, Abstract No. 792, Dallas County, Texas and being over, under and across a remaining 4.179 acre tract of land, after a 30 foot dedication for paving, conveyed to The Atrium by deed now of record in Volume 82006, Page 0361 of the Deed Records of Dallas County, Texas, said right-of-way being more particularly described as follows:

BEGINNING at a point for a corner, said point being S 0°14'16" E, 133.62 feet from the northwest corner of said remaining 4.179 acre tract, said northwest corner being evidenced by a 3/8 inch iron rod, said point also being in the west right-of-way of Addison Road, (60 foot right-of-way), said point also being N 0°14'16" W, 174.13 feet from the intersection of the west right-of-line of said Addison Road and the north right-of-way line of Excel Way, (80 foot right-of-way);

THENCE S 0°14'16" E along the east line of said remaining 4.179 tract and along the west right-of-way line of said Addison Road, for a distance of 174.13 feet to a point for a corner, said point being where the west right-of-way of said Addison Road intersects with the north right-of-way line of said Excel Way;

THENCE N 89°50'15" W along the north right-of-way line of said Excel Way, a distance of 27.62 feet to a point for a corner;

THENCE N 0°05'00" W, a distance of 0.54 feet to a point for a corner, said point being in a curve to the left, said curve to the left having a central angle of 90°19'16", a radius of 20.00 feet and a chord bearing-distance of N 44°55'22" E, 28.36 feet;

THENCE along said curve, a distance of 31.53 feet to the point of tangency;

THENCE N 0°14'16" W, a distance of 42.19 feet to a point for a corner;

THENCE N 2°40'17" E, a distance of 108.36 feet to a point for a corner;

THENCE N 0°14'16" W, a distance of 2.99 feet to a point for a corner;

THENCE N 89°45'44" E, a distance of 2.00 feet to the POINT OF BEGINNING and containing 1089.77 square feet of land.

10/28/16