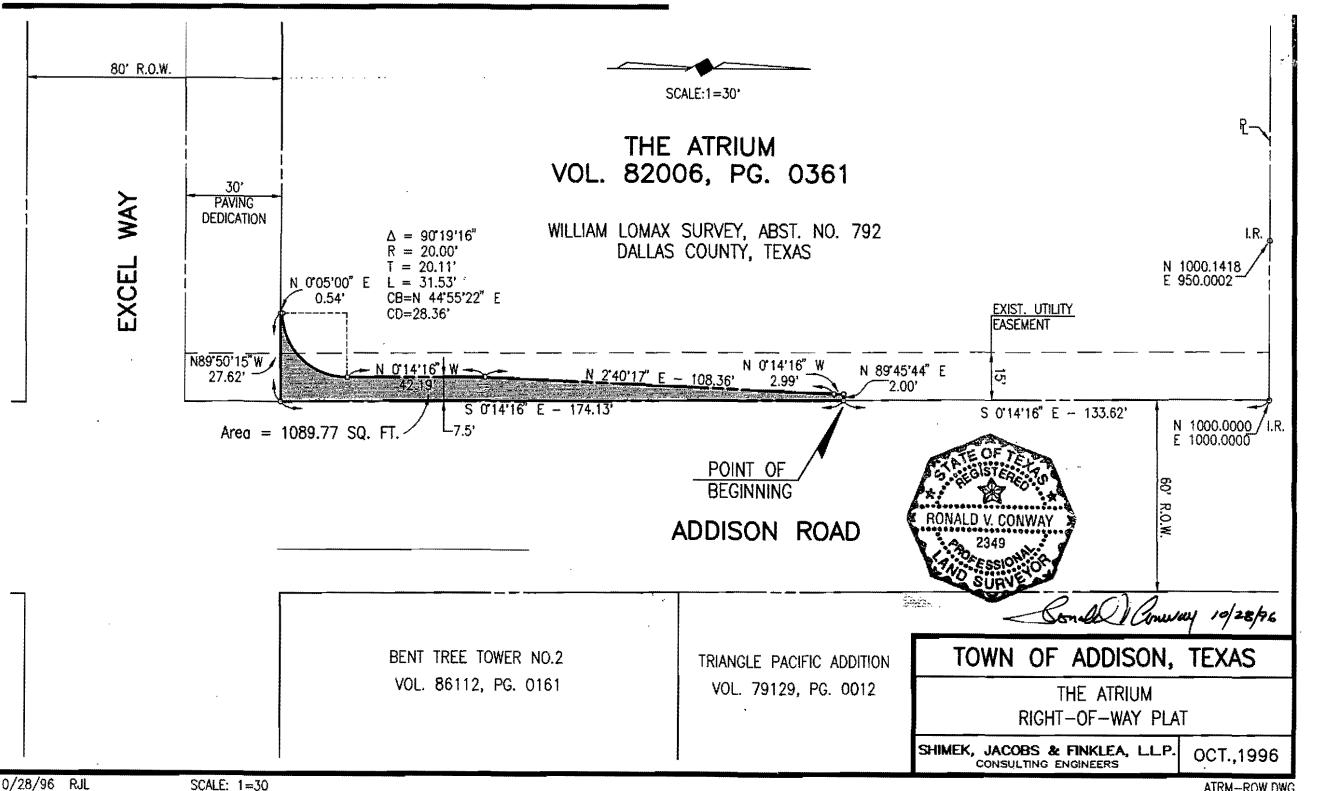

# FIELD NOTE DESCRIPTION FOR RIGHT-OF-WAY ACROSS THE PROPERTY OF

## THE ATRIUM

Being a parcel of land for right-of-way located in the Town of Addison, Texas and in the William Lomax Survey, Abstract No. 792, Dallas County, Texas and being over, under and across a remaining 4.179 acre tract of land, after a 30 foot dedication for paving, conveyed to The Atrium by deed now of record in Volume 82006, Page 0361 of the Deed Records of Dallas County, Texas, said right-of-way being more particularly described as follows:

BEGINNING at a point for a corner, said point being S 0°14'16" E, 133.62 feet from the northwest corner of said remaining 4.179 acre tract, said northwest corner being evidenced by a 3/8 inch iron rod, said point also being in the west right-of-way of Addison Road, (60 foot right-of-way), said point also being N 0°14'16" W, 174.13 feet from the intersection of the west right-of-line of said Addison Road and the north right-of-way line of Excel Way, (80 foot right-of-way);

THENCE S 0°14'16" E along the east line of said remaining 4.179 tract and along the west right-of-way line of said Addison Road, for a distance of 174.13 feet to a point for a corner, said point being where the west right-of-way of said Addison Road intersects with the north right-of-way line of said Excel Way;

THENCE N 89°50'15" W along the north right-of-way line of said Excel Way, a distance of 27.62 feet to a point for a corner;

THENCE N 0°05'00" W, a distance of 0.54 feet to a point for a corner, said point being in a curve to the left, said curve to the left having a central angle of 90°19'16", a radius of 20.00 feet and a chord bearing-distance of N 44°55'22" E, 28.36 feet;

THENCE along said curve, a distance of 31.53 feet to the point of tangency;

THENCE N 0°14'16" W, a distance of 42.19 feet to a point for a corner;

THENCE N 2°40'17" E, a distance of 108.36 feet to a point for a corner;

THENCE N 0°14'16" W, a distance of 2.99 feet to a point for a corner;

THENCE N 89°45'44" E, a distance of 2.00 feet to the POINT OF BEGINNING and containing 1089.77 square feet of land.

10/28/26

10/28/96 RJL