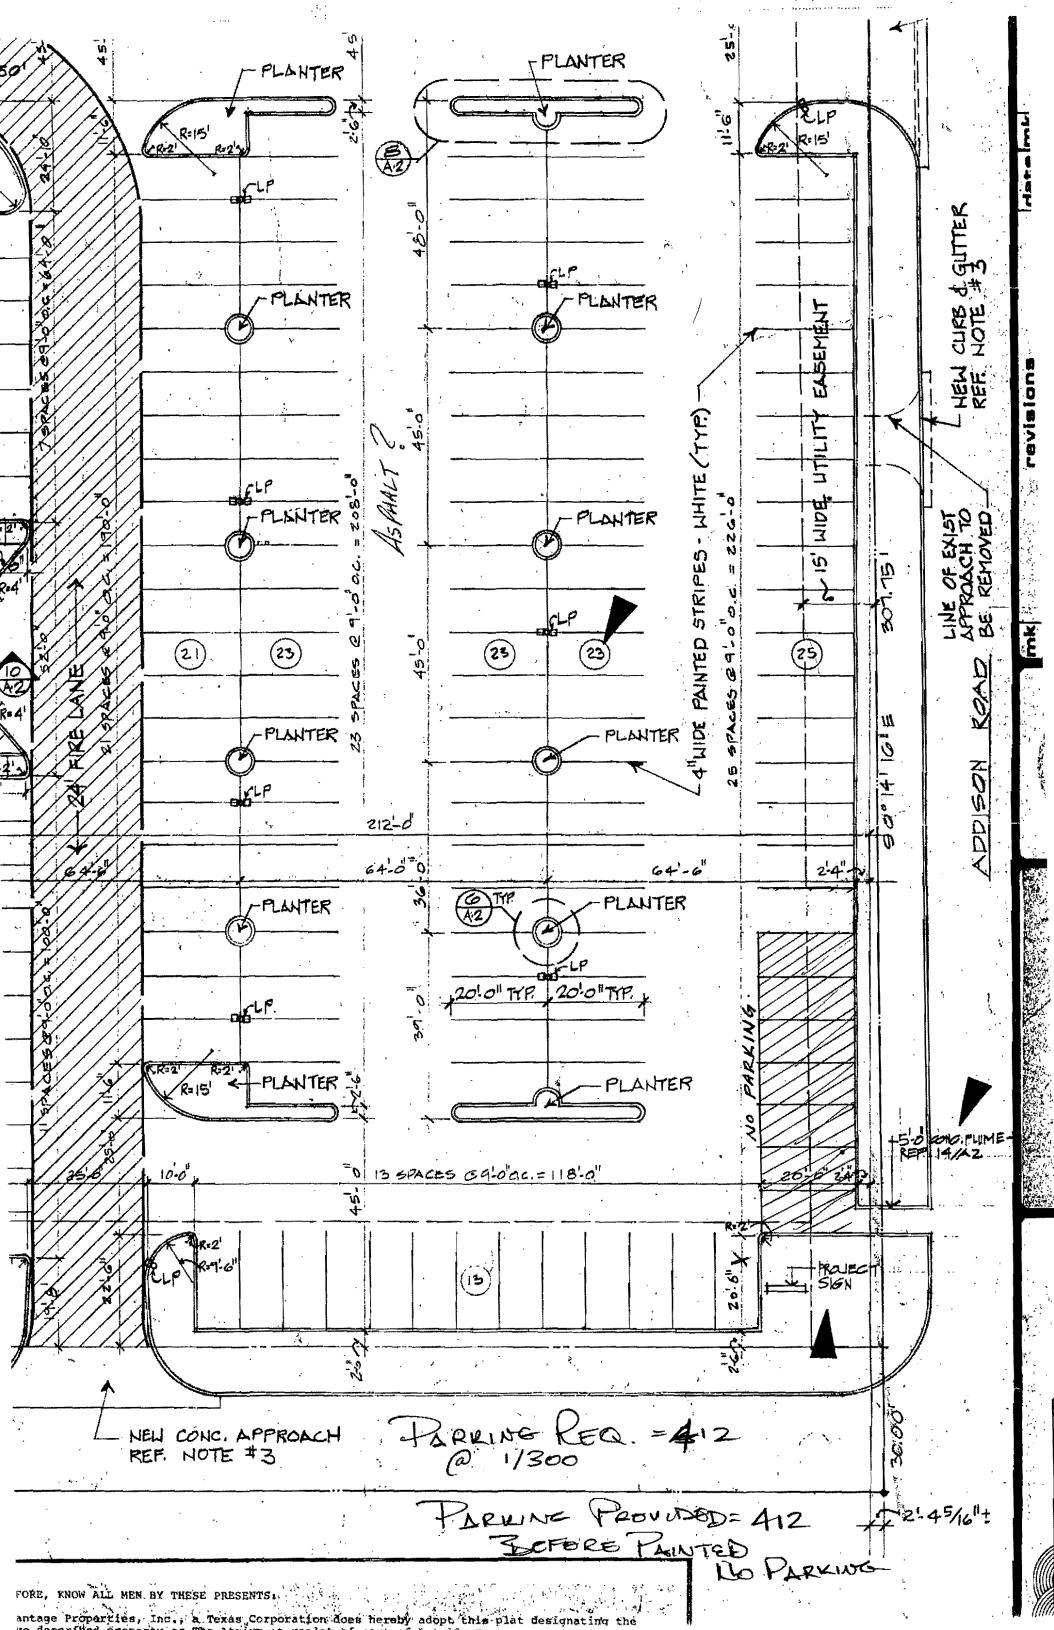

- 1. Copy of original site plan indicating parking requirements. Our plans have been modified to include re-striping the east line of parking spaces. This will provide the number of parking spaces required by the Town on the site plan. Therefore parking will again meet the Town codes for quantity and size.
- 2. Deed documents including the legal survey and exhibit for the right-of-way acquisition. I have also included a copy of the plat for this property so that the two documents can be compared.
- 3. The wording in the Deed document has been modified to reflect the actual consideration of \$7,903.00.