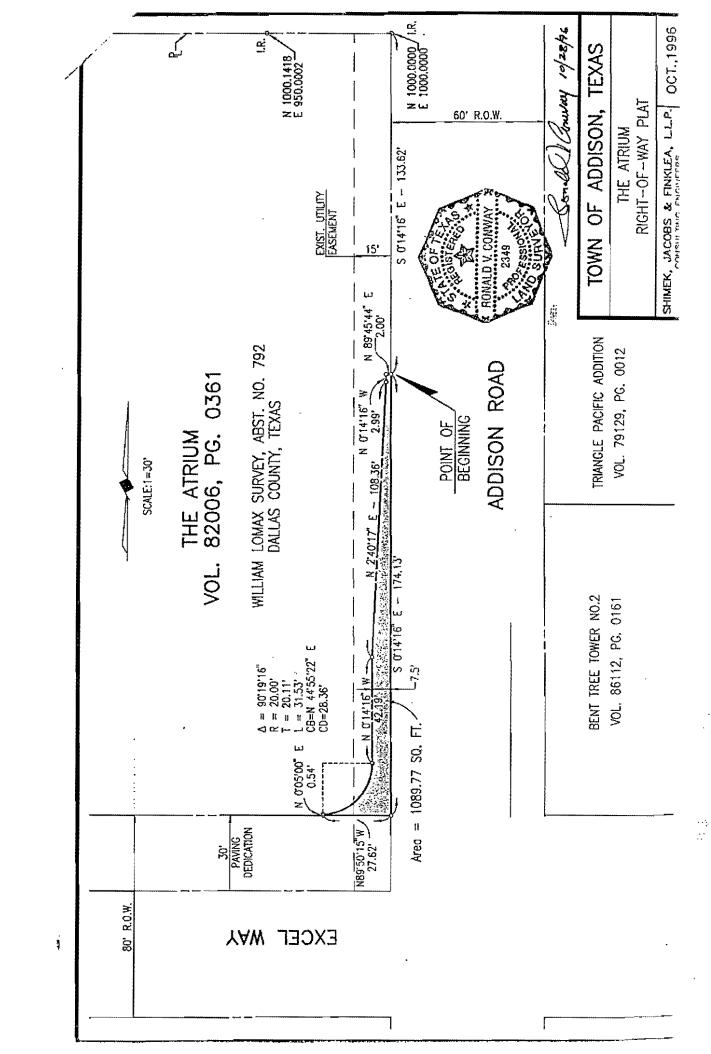

# FIELD NOTE DESCRIPTION FOR RIGHT-OF-WAY ACROSS THE PROPERTY OF

## THE ATRIUM

Being a parcel of land for right-of-way located in the Town of Addison, Texas and in the William Lomax Survey, Abstract No. 792, Dallas County, Texas and being over, under and across a remaining 4.179 acre tract of land, after a 30 foot dedication for paving, conveyed to The Atrium by deed now of record in Volume 82006, Page 0361 of the Deed Records of Dallas County, Texas, said right-of-way being more particularly described as follows:

BEGINNING at a point for a corner, said point being S 0°14'16" E, 133.62 feet from the northwest corner of said remaining 4.179 acre tract, said northwest corner being evidenced by a 3/8 inch iron rod, said point also being in the west right-of-way of Addison Road, (60 foot right-of-way), said point also being N 0°14'16" W, 174.13 feet from the intersection of the west right-of-line of said Addison Road and the north right-of-way line of Excel Way, (80 foot right-of-way);

THENCE S 0°14'16" E along the east line of said remaining 4.179 tract and along the west right-of-way line of said Addison Road, for a distance of 174.13 feet to a point for a corner, said point being where the west right-of-way of said Addison Road intersects with the north right-of-way line of said Excel Way;

THENCE N 89°50'15" W along the north right-of-way line of said Excel Way, a distance of 27.62 feet to a point for a corner;

THENCE N 0°05'00" W, a distance of 0.54 feet to a point for a corner, said point being in a curve to the left, said curve to the left having a central angle of 90°19'16", a radius of 20.00 feet and a chord bearing-distance of N 44°55'22" E, 28.36 feet;

THENCE along said curve, a distance of 31.53 feet to the point of tangency;

THENCE N 0°14'16" W, a distance of 42.19 feet to a point for a corner;

THENCE N 2°40'17" E, a distance of 108.36 feet to a point for a corner;

THENCE N 0°14'16" W, a distance of 2.99 feet to a point for a corner;

THENCE N 89°45'44" E, a distance of 2.00 feet to the POINT OF BEGINNING and containing 1089.77 square feet of land.

10/28/26

10/28/96 RJL