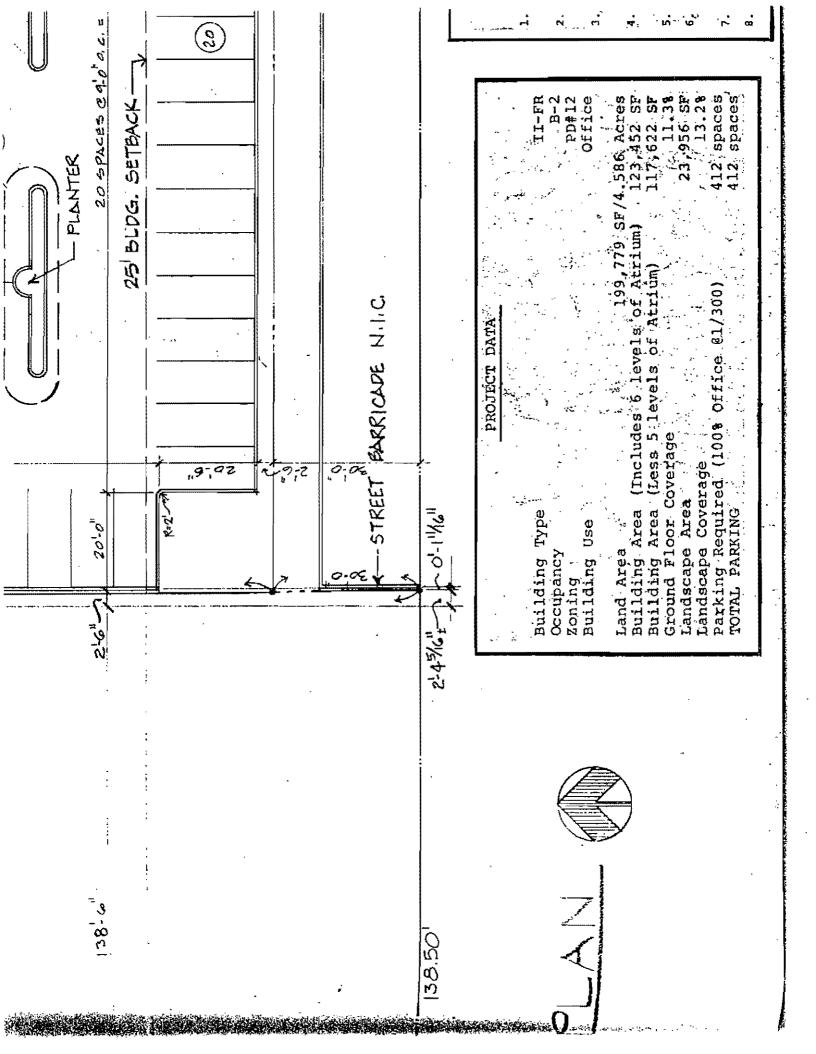

Dear Mr. Elam:

As we have previously discussed, the Town of Addison is planning to widen and place a traffic signal at the intersection of Addison Road and Excel Parkway. In order to do these improvements, it is necessary to acquire additional right-of-way from 16775 Addison Road, located at the northwest corner of the Addison Road / Excel Parkway Intersection. The total right-of-way required to complete the project is 1,090 square feet. I have already provided you with the legal description of the tract of land and the construction plans for the intersection improvements.

- 1. Copy of original site plan indicating parking requirements. Our plans have been modified to include re-striping the east line of parking spaces. This will provide the number of parking spaces required by the Town on the site plan. Therefore parking will again meet the Town codes for quantity and size.
- 2. Deed documents including the legal survey and exhibit for the right-of-way acquisition. I have also included a copy of the plat for this property so that the two documents can be compared.
- 3. The wording in the Deed document has been modified to reflect the actual consideration of \$7,903.00.