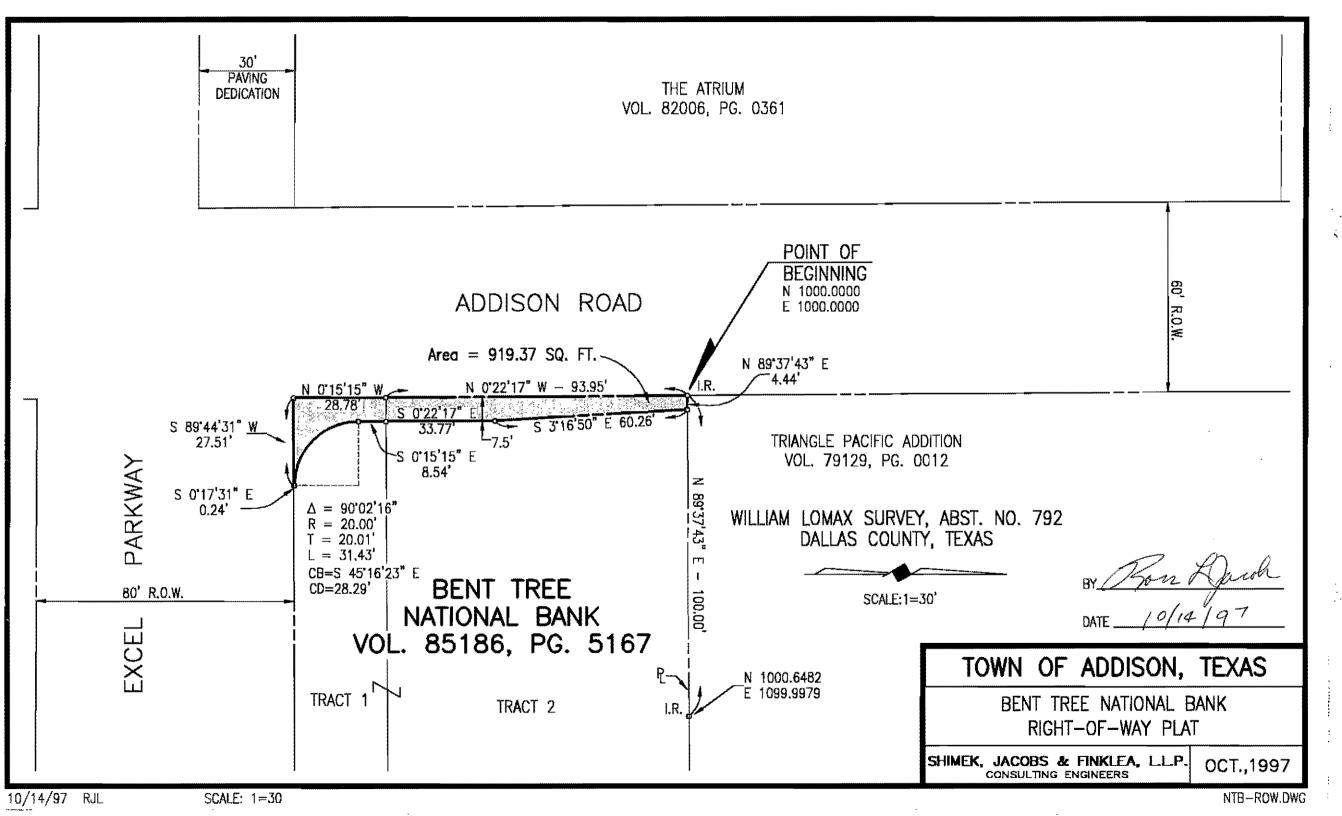

# FIELD NOTE DESCRIPTION FOR RIGHT-OF-WAY ACROSS THE PROPERTY OF

## THE ATRIUM

Being a parcel of land for right-of-way located in the Town of Addison, Texas and in the William Lomax Survey, Abstract No. 792, Dallas County, Texas and being over, under and across a remaining 4.179 acre tract of land, after a 30 foot dedication for paving, conveyed to The Atrium by deed now of record in Volume 82006, Page 0361 of the Deed Records of Dallas County, Texas, said right-of-way being more particularly described as follows:

BEGINNING at a point for a corner, said point being S 0°14'16" E, 133.62 feet from the northwest corner of said remaining 4.179 acre tract, said northwest corner being evidenced by a 3/8 inch iron rod, said point also being in the west right-of-way of Addison Road, (60 foot right-of-way), said point also being N 0°14'16" W, 174.13 feet from the intersection of the west right-of-line of said Addison Road and the north right-of-way line of Excel Way, (80 foot right-of-way);

THENCE S 0°14'16" E along the east line of said remaining 4.179 tract and along the west right-of-way line of said Addison Road, for a distance of 174.13 feet to a point for a corner, said point being where the west right-of-way of said Addison Road intersects with the north right-of-way line of said Excel Way;

THENCE N 89°50'15" W along the north right-of-way line of said Excel Way, a distance of 27.62 feet to a point for a corner;

THENCE N 0°05'00" W, a distance of 0.54 feet to a point for a corner, said point being in a curve to the left, said curve to the left having a central angle of 90°19'16", a radius of 20.00 feet and a chord bearing-distance of N 44°55'22" E, 28.36 feet;

THENCE along said curve, a distance of 31.53 feet to the point of tangency;

THENCE N 0°14'16" W, a distance of 42.19 feet to a point for a corner;

THENCE N 2°40'17" E, a distance of 108.36 feet to a point for a corner;

THENCE N 0°14'16" W, a distance of 2.99 feet to a point for a corner;

THENCE N 89°45'44" E, a distance of 2.00 feet to the POINT OF BEGINNING and containing 1089.77 square feet of land.

10/28/26

10/28/96 RJL