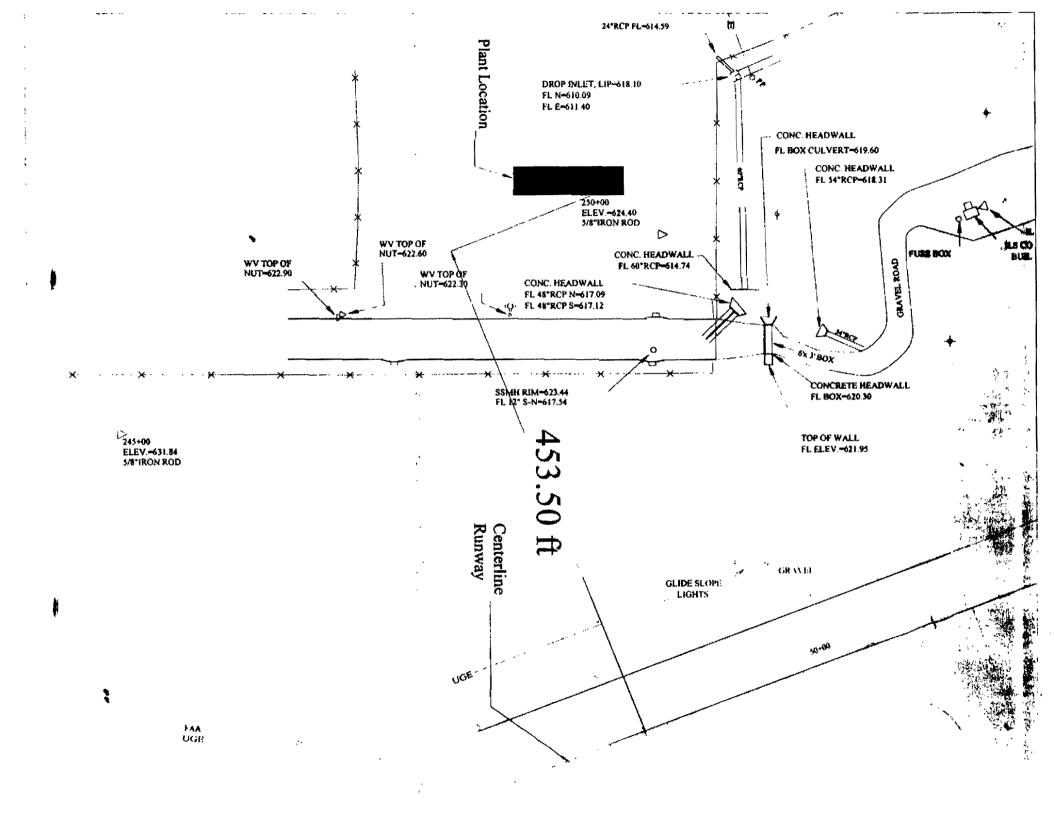

Dear Mr. Pierce,

We would like to request permission to utilize the site of the Addison Airport Land Reclamation as a temporary staging area for a portable concrete batching plant. This plant would be used to provide paving concrete on the Addison West Taxiway Project.

In speaking with the ready-mix suppliers, it does not appear that these conditions will improve before Phase 2 paving begins. By setting up our own concrete plant on site we will be able to better control delivery and quality, thereby giving the Town of Addison a better product and allowing us to meet our schedule. It is our intention to utilize this plant during Phase 2 and 3 of this project. The schedule shows these phases to start in late August and conclude in late October. The plant would only be used while pouring concrete.

Plant will actually operate 15-20 days.

Please be aware that, if approved, H.B. Zachry Company would take care of all necessary permits. Attached is information showing the area in question along with the proposed location of the plant.