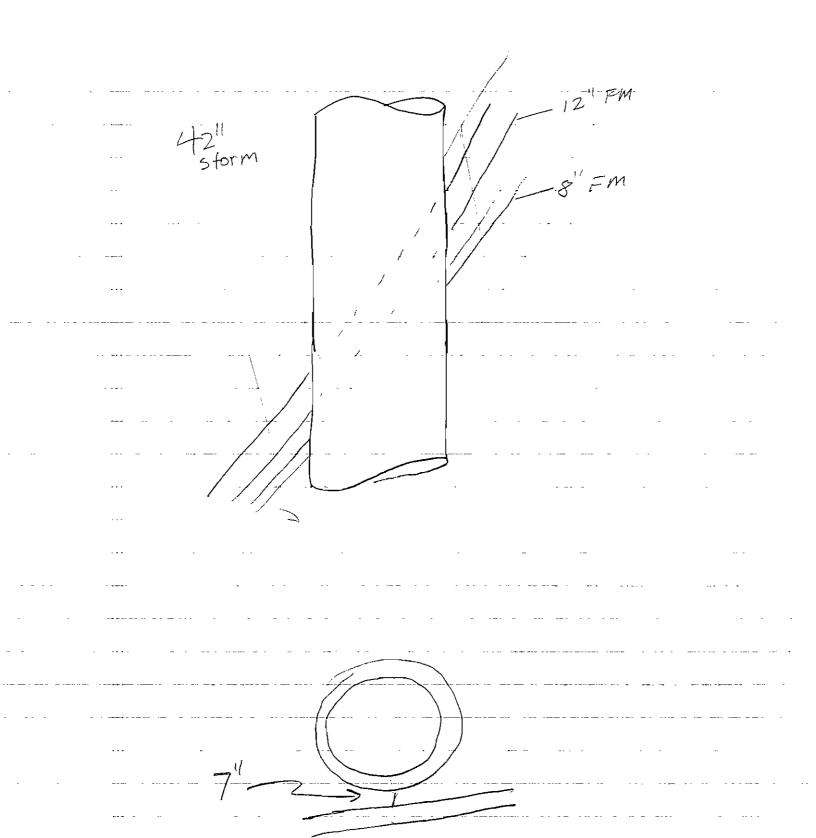

|                                        | Discipline |                                                 |          | Routed | Date     | Date     | Date to  |                                        |
|----------------------------------------|------------|-------------------------------------------------|----------|--------|----------|----------|----------|----------------------------------------|
| RFI#                                   | Code       | Description & Remarks                           | Received | То     | Routed   | Returned | CONT.    | Response Notes                         |
| 101                                    | С          | Access Gate At North End                        | 04/30/98 | AATI   | 05/05/98 |          | 05/08/98 | Need plan to protect cables            |
| 102                                    | E          | Existing Electric Wiring Devices                | 04/30/98 | PSA    | 05/01/98 | 05/12/98 | 05/12/98 | System has adequate capacity           |
| 103                                    | C          | Temporary Drainage Between Driveway 9-10 Detour | 05/11/98 | FTW    | 05/11/98 |          |          | Refer to Phasing Plan in Contract Doc. |
| 104                                    | C          | 1" Dowels into Existing Pavement                | 05/19/98 | FTW    | 05/19/98 | 05/19/98 | 05/19/98 | Use thickened edge expansion joint.    |
| 105                                    | C          | 12" Diameter Force Main                         | 05/26/98 | FTW    | 05/26/98 | 05/26/98 | 05/26/98 | Encase Force Main.                     |
| 106                                    | C          | FAA cable @ Taxiway F                           | 05/30/98 | FTW    | 05/30/98 | 06/01/98 | 06/01/98 | Encase cable prior to const. subgrade. |
| 107                                    | C          | Vertical curve on Taxiway E                     | 06/01/98 | FTW    | 06/02/98 | 06/02/98 | 06/02/98 | Contractor using old plan sheet.       |
| 108                                    | C          | Type L Transition Joint                         | 06/10/98 | FTW    | 06/10/98 | 06/10/98 | 06/10/98 | Contractor instructed build per plans  |
| 109                                    | E          | 2" PVC One Way Electrical Duct (Type A)         | 06/16/98 | FTW    | 06/16/98 | 06/17/98 | 06/18/98 | Approved as proposed                   |
| 110                                    | С          | Elevated Taxiway Lighting Concrete Pad          | 06/16/98 | FTW    | 06/16/98 | 06/17/98 | 06/18/98 | Approved as proposed                   |
| 111                                    | C          | Type H Taxiway Inlets                           | 07/01/98 | FTW    | 07/01/98 | 07/07/98 | 07/07/98 | Disapproved                            |
| 112                                    | <u> </u>   | Temporary taxiway between driveways 1 & 2       | 07/01/98 | FTW    | 07/01/98 | 07/07/98 | 07/07/98 | Relocate temporary taxiway             |
|                                        |            |                                                 |          |        |          |          |          |                                        |
| ······································ |            | 44444                                           |          |        |          |          |          |                                        |
|                                        |            |                                                 |          |        |          |          |          |                                        |
|                                        |            |                                                 |          |        |          |          |          |                                        |
| i                                      |            |                                                 | <u> </u> | 1      |          |          |          | 1                                      |