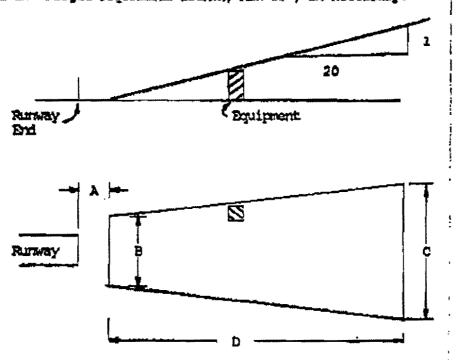

Leslie Sagar

Fig. 1 OBSTACLE FREE ZONE

- RUNWAY OFZ -

6/6/89

SW 5200.5A

- b. Approach Clearance Over Equipment and Material.
- (1) Construction activity in a numery approach may result in a need to displace the landing threshold temporarily. If an object paretrates a surface shown in Fig. 2, displace the threshold to a point where the surface is not penetrated.
- (2) Objects which do not penetrate these surfaces still may be obstructions to air navigation and/or may affect standard instrument approach procedures. Coordinate these with the Airspace and Procedures Branch, ASW-530, and the Flight Procedures Branch, ASH-220, as necessary.

20:1 Threshold Location Surface

| Diversions | Small Aircraft | Large Aircreft |
|------------|----------------|----------------|
| ٨          | ٥              | <b>\$00</b>    |
| B          | 250            | 400            |
| c          | 700            | 1000           |
| D          | 2250           | 1500           |

Fig. 2 Runway Threehold Location