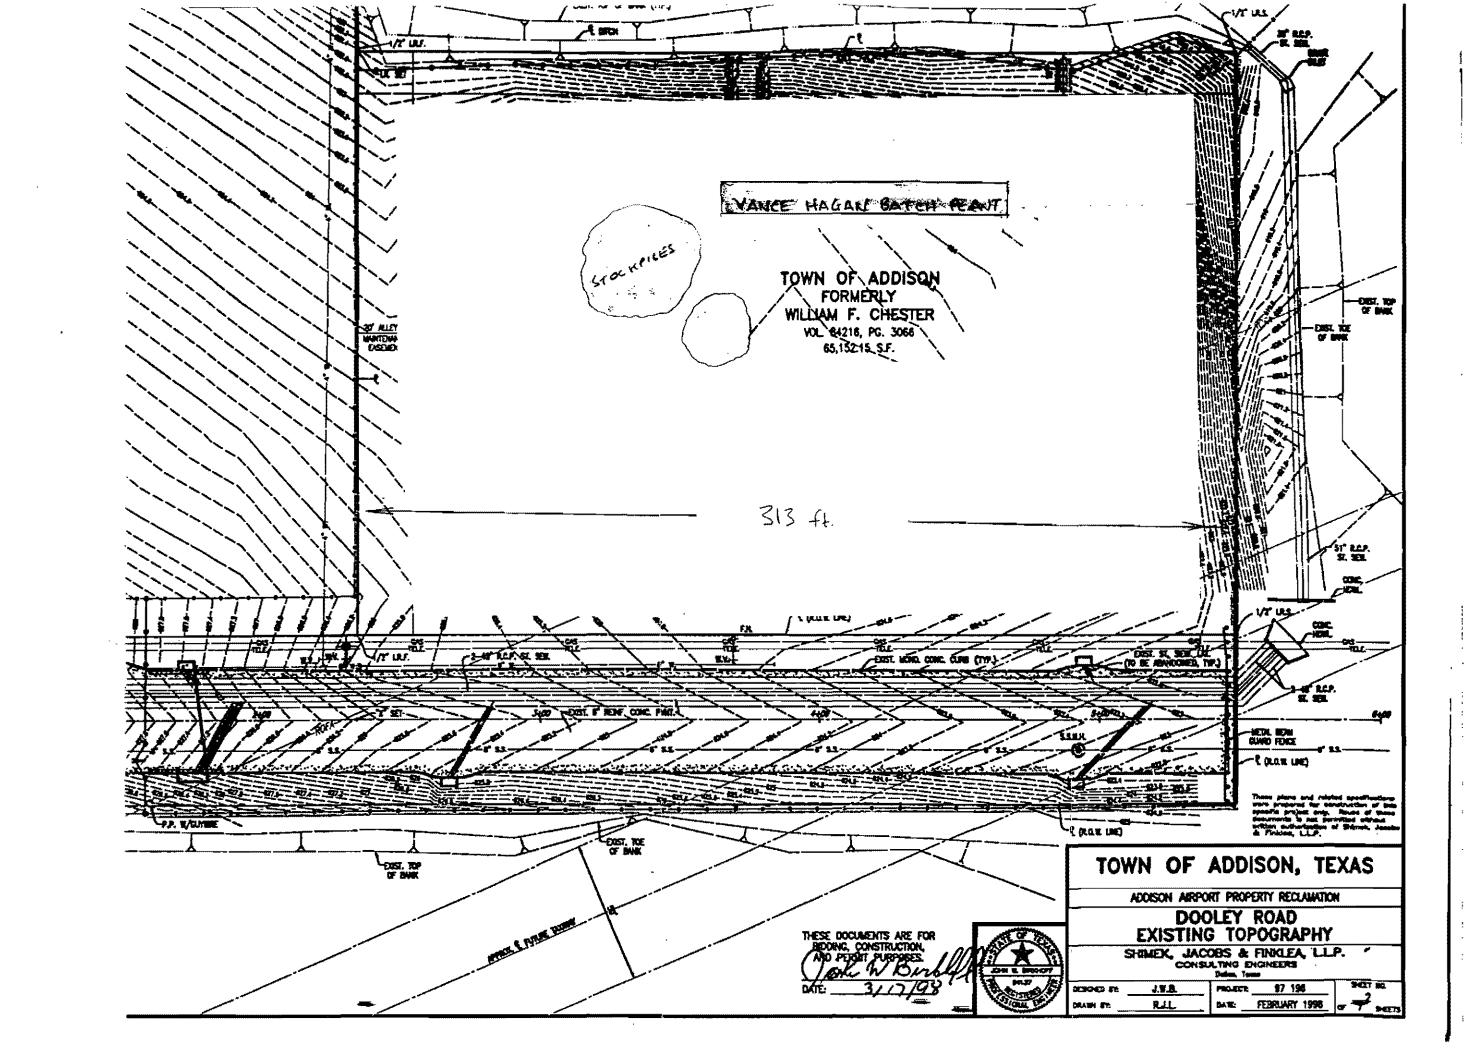

Plant will actually operate 15-20 days.

Please be aware that, if approved, H.B. Zachry Company would take care of all necessary permits. Attached is information showing the area in question along with the proposed location of the plant.