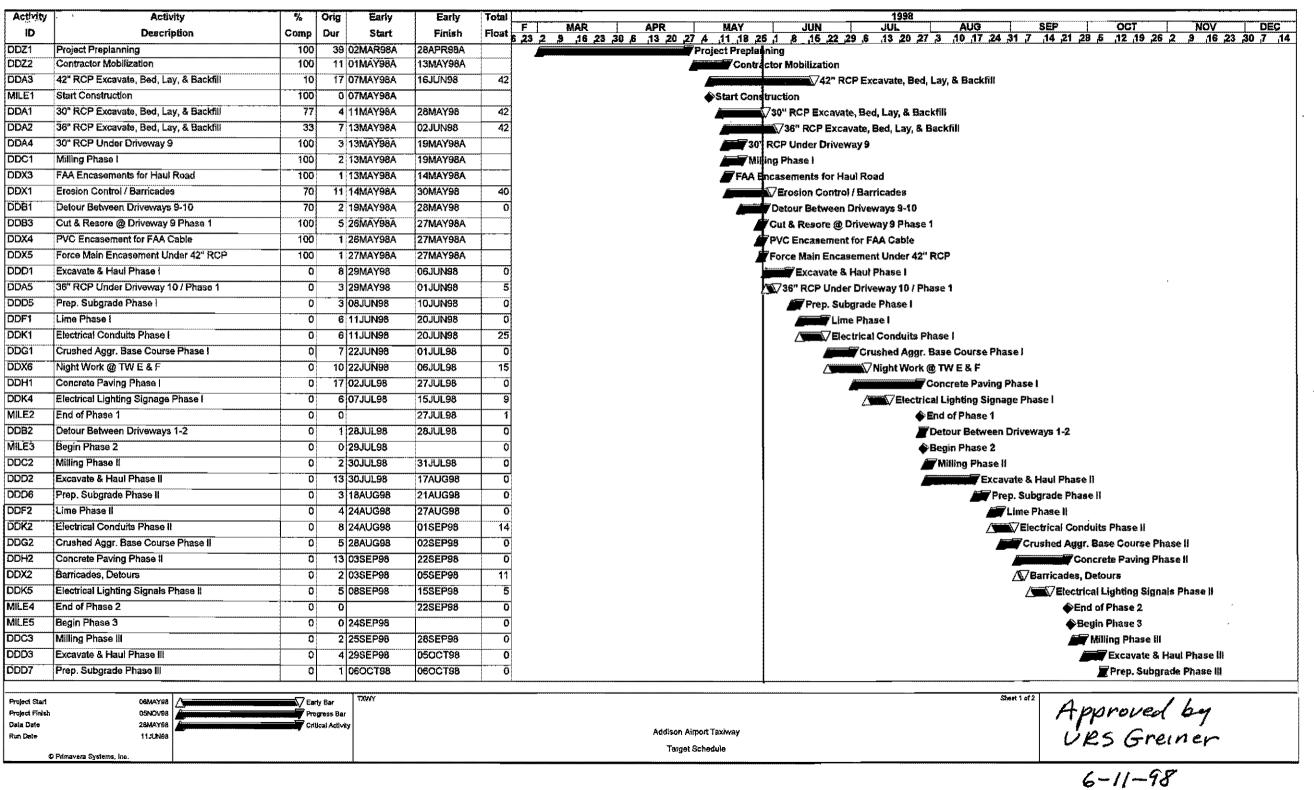

| Activity | Activity                               | %    | Orig | Early    | Early     | Total    | 1998                                                                                          |
|----------|----------------------------------------|------|------|----------|-----------|----------|-----------------------------------------------------------------------------------------------|
| ID       | Description                            | Comp | Dur  | Start    | Finish    | Float    | AFR MAY JUN JUL AUG SEP 5 3 20 27 4 11 18 25 1 8 16 22 29 6 13 20 27 3 10 17 24 31 7 14 21 28 |
| DDZ1     | Project Preplanning                    | 100  |      | 02MAR98A | 28APR98A  |          | Project Preplanning                                                                           |
| DDZ2     | Contractor Mobilization                | 100: |      | 01MAY98A | 13MAY98A  |          | Contractor Mobilization                                                                       |
| DDA3     | 42" RCP Excavate, Bed, Lay, & Backfill | 100  |      | 07MAY98A | 15JUN98A  |          | 42" RCP Excavate, Bed, Lay, & Backfill                                                        |
| MILE1    | Start Construction                     | 100  |      | 07MAY98A |           |          | ♦ Start Construction                                                                          |
| DDA1     | 30" RCP Excavate, Bed, Lay, & Backfill | 77   |      | 11MAY98A | 15JUL98   | 43       | 30" RCP Excavate, Bed, Lay, & Backfill                                                        |
| DDA2     | 36" RCP Excavate, Bed, Lay, & Backfill | 100  |      | 13MAY98A | 17JUN98A  |          | 36" RCP Excavata, Bed, Lay, & Backfill                                                        |
| DDA4     | 30" RCP Under Driveway 9               | 100  |      | 13MAY98A | 19MAY98A  |          | 30" RCP Under Driveway 9                                                                      |
| DDC1     | Milling Phase I                        | 100  | 2    | 13MAY98A | 19MAY98A  |          | Milling Phase I                                                                               |
| DDX3     | FAA Encasements for Haul Road          | 100  | 1    | 13MAY98A | 14MAY98A  |          | FAA Encasements for Haul Road                                                                 |
| DDX1     | Erosion Control / Barricades           | 70   | 11   | 14MAY98A | 18JUL98   | 2        | Erosion Control / Barricades                                                                  |
| DDB1     | Detour Between Driveways 9-10          | 100  | 2    | 19MAY98A | 30MAY98A  |          | Detour Between Driveways 9-10                                                                 |
| DDB3     | Cut & Resore @ Driveway 9 Phase 1      | 100  | 5    | 26MAY98A | 27MAY98A  |          | Cut & Resore @ Driveway 9 Prase 1                                                             |
| DDX4     | PVC Encasement for FAA Cable           | 100  | 1    | 26MAY98A | 27MAY98A  |          | PVC Encasement for FAA Cable                                                                  |
| DDX5     | Force Main Encasement Under 42" RCP    | 100  | 1    | 27MAY98A | 27MAY98A  |          | Force Main Encasement Under 42" RCP                                                           |
| 1ססס     | Excavate & Haul Phase I                | 100  | 8    | 01JUN98A | 07JUL98A  |          | Exqavate & Haul Phase!                                                                        |
| DDX7     | Encase Exis. FAA Cable Under TW F      | 100  | 1    | 02JUN98A | 02JUN98A  |          | Encase Exis. FAA Cable Under TW F                                                             |
| DDD5     | Prep. Subgrade Phase I                 | 100  | 3    | A86NULEO | 04JUN98A  |          | Prep. Subgrade Phase I                                                                        |
| DDF1     | Lime Phase I                           | 100  | 6    | A86NUL90 | 09JUN98A  |          | Lime Phase I                                                                                  |
| DDG1     | Crushed Aggr. Base Course Phase I      | 100  | 7    | 15JUN98A | 20JUN98A  |          | Crushed Aggr Base Course Phase !                                                              |
| DDA5     | 36" RCP Under Driveway 10 / Phase 1    | 100  | 3    | 16JUN98A | 18JUN98A  |          | 36" RCP Under Driveway 10 / Phase 1                                                           |
| DDX6     | Night Work @ TW E & F                  | 100  | 16   | 22JUN98A | 09JUL98A  |          | Night Work @ TW E & F                                                                         |
| DDX65    | Excavation Night Work                  | 100  | 2    | 22JUN98A | 23JUN98A  |          | Excavation night Work                                                                         |
| DDK1     | Electrical Conduits Phase I            | 47   | 10   | 23JUN98A | 21JUL98   | 0        |                                                                                               |
| DDX66    | Asphalt Night TXWY E                   | 100  | 1    | 23JUN98A | 24JUN98A  | <b>-</b> | Asphalt Night TXWY E                                                                          |
| DDX67    | Electrical Night Twy E & F             | 100  | 9    | 23JUN98A | 09JUL98A  |          | Electrical Night Twy E & F                                                                    |
| DDH1     | Concrete Paving Phase I                | 100  | 17   | 24JUN98A | 14JUL98A  |          | Concrete Paving Phase I                                                                       |
| DDX61    | Paving Pour 1 Night TXWY F             | 100  | 2    | 24JUN98A | 25JUN98A  | ┪        | Paving Pour 1 Night TXWY F                                                                    |
| i        | Paving Pour 2 Night TXWY F             | 100  | 1    | 28JUN98A | 29JUN98A  |          | Paving Four 2 Night TXWY F                                                                    |
|          | Paving Pour 3 Night TXWY F             | 100  | 1    | 29JUN98A | 30JUN98A  |          | Paving Pour 3 Night TXWY F                                                                    |
| DDX64    | Paving Pour 4 Night TXWY F             | 100  | 2    | 29JUN98A | 30JUN98A  | 1        | Paving Pour 4 Night TXWY F                                                                    |
|          | Electrical Lighting Signage Phase I    | 47   |      | 30JUN98A | 21JUL98   |          | Electrical Lighting Signage Phase I                                                           |
|          | Manholes & Inlets Entire Project       | 85   |      | D6JUL98A | 15JUL98   | 4        | Manholes & Inlets Entire Project                                                              |
|          | Detour Between Oriveways 1-2           | 100  |      | 07JUL98A | 07JUL98A  | <b> </b> | Delour Between Driveways 1-2                                                                  |
|          | Type L Joint - Taxiway F               | 100  |      | Q7JUL98A | 07.JUL98A |          | Type L Joint - Taxiway F                                                                      |
|          | Paving Phase   Widen Saw & Seal        | 0    |      | 15JUL98  | 18JUL98   | 2        | Paving Phase   Widen Saw & Seal                                                               |
|          | End of Phase 1                         | 0    | 0    |          | 21JUL 98  | 0        | End of Phase 1                                                                                |
|          | Begin Phase 2                          | 0    |      | 22JUL98  | <u> </u>  | +        | ♦Begin Phase 2                                                                                |
|          | Milling Phase II                       | O    |      | 23JUL98  | 24JUL98   |          | Milling Phase II                                                                              |
|          | Excavate & Haul Phase II               | 0    |      | 23JUL98  | 10AUG98   | 0        | i — ·                                                                                         |
|          | -                                      |      |      |          |           | 1        |                                                                                               |

Project Start DEMAY93
Project Finish 29OCT96
Data Data 15JUL96
Run Date 15JUL98

© Primayera Systems, Inc.

Addison Airport Taxiway Three Phases/ Two Weeks Look Ahead Shaet 1A of 1B

7-15-98

#### 3. Project Schedule

Majed Limam distributed copies of the two-week look ahead and explained the proposed activities. Phase 2 will start on July 21. The "transfer" from Phase 1 to Phase 2 will occur in the morning. Wayne Crabtree stated that barricades would be set and in place by the evening of July 21. The Contractor will be working during the day for the next 3 to 4 weeks.

3. Project Schedule

Majed Limam distributed copies of the two-week look ahead and explained the proposed activities. Phase 2 will start on July 21. The "transfer" from Phase 1 to Phase 2 will occur in the morning. Wayne Crabtree stated that barricades would be set and in place by the evening of July 21. The Contractor will be working during the day for the next 3 to 4 weeks.

#### 3. Project Schedule

Majed Limam distributed copies of the two-week look ahead and explained the proposed activities. Night work within RSA has been completed except for installation of lights and electrical work within RSA. HBZ stated that they would prefer to complete remainder of paving at night due to high day-time temperatures and difficulty in obtaining concrete. HBZ will provide lighted barricades. HBZ will begin Phase II on July 21. Relocation of utility pole guy wire near temporary taxiway between Driveways 1 & 2 was discussed. AATI will have to initiate relocation because they are the either the owner of the pole or customer.

3. Project Schedule

> Majed Limam distributed copies of the two-week look ahead and explained the proposed activities. Night work within RSA has been completed except for installation of lights and electrical work within RSA. HBZ stated that they would prefer to complete remainder of paving at night due to high daytime temperatures and difficulty in obtaining concrete. HBZ will provide lighted barricades. HBZ will begin Phase II on July 21. Relocation of utility pole guy wire near temporary taxiway between Driveways 1 & 2 was discussed. AATI will have to initiate relocation because they are the either the owner of the pole or customer.