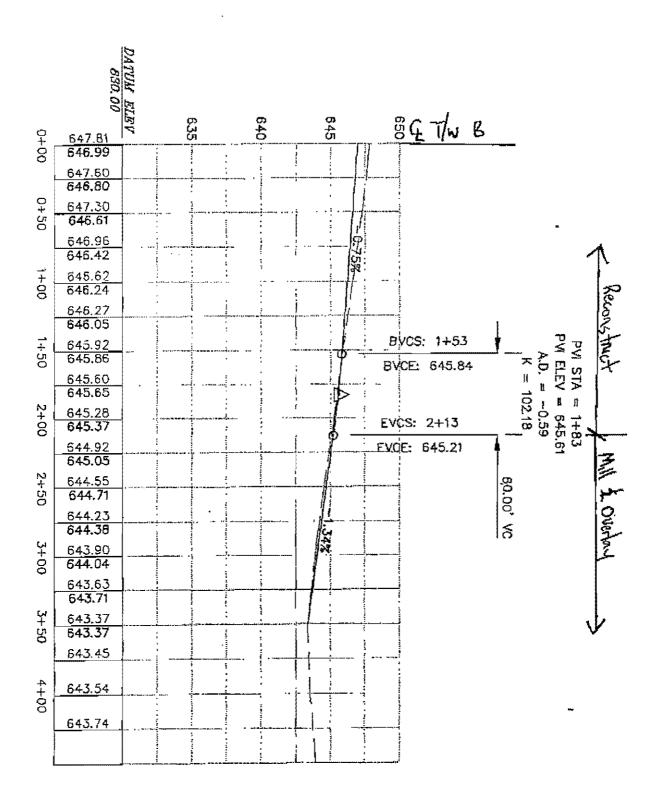

This revised profile for Taxiway E will require that the limits of the milling and overlay be moved from Station 1+63.60 to Station 2+13, which adds an additional 49 feet of taxiway requiring reconstruction, and correspondingly reduces the length of taxiway requiring milling and overlay. A preliminary estimate of the net construction cost associated with this revised profile is \$10,100.