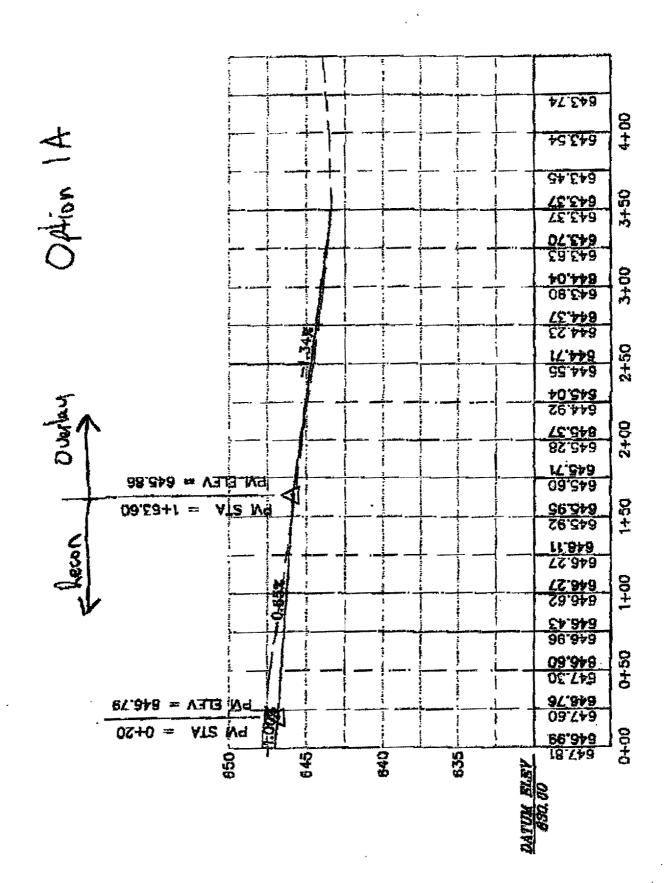

May 8, 1998

pages:

5, including this cover sheet.

As a follow-up to our discussion yesterday regarding the Taxiway E profile, we have developed four additional profile options which are attached for your review. Of these options, we recommend Option 2. Option 3 would also work but would require a slightly thinner overlay.