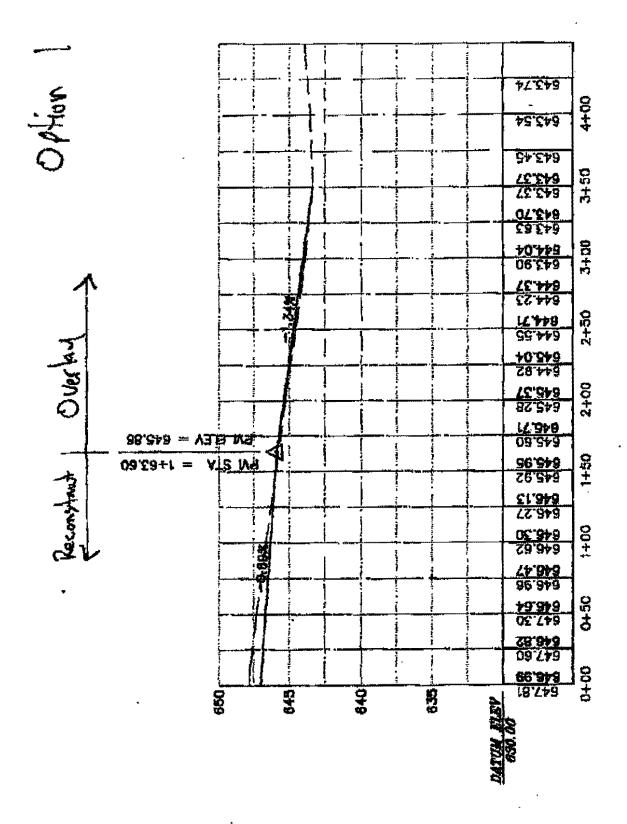

May 8, 1998

pages:

5, including this cover sheet.

As a follow-up to our discussion yesterday regarding the Taxiway E profile, we have developed four additional profile options which are attached for your review. Of these options, we recommend Option 2. Option 3 would also work but would require a slightly thinner overlay.

Please give me a call after you have had a chance to review these profiles.

Cestie Sagar

Option 2 looks good.

What about Zerr cross-slope on W. Side TW B? 5-12-98 can be corrected as per Listic

From the desk of...