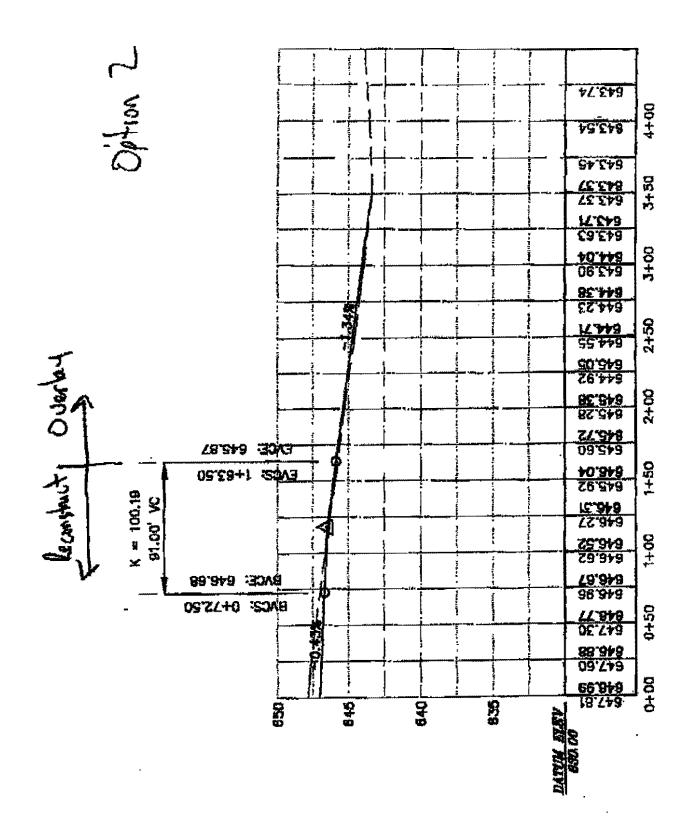

May 8, 1998

pages:

5, including this cover sheet.

As a follow-up to our discussion yesterday regarding the Taxiway E profile, we have developed four additional profile options which are attached for your review. Of these options, we recommend Option 2. Option 3 would also work but would require a slightly thinner overlay.

Re: West Taxiway and Connectors with Drainage Improvements Taxiway E Profile and Cross-Slope

Dear Mr. Pierce:

In response to your request, we have reviewed the profile and cross-slope for Taxiway E relative to your concerns about water ponding on the taxiway at the location where there is a zero percent cross-slope due to the transition from a superelevated section to a crowned section. To alleviate your concern about the zero percent cross-slope, we have developed a revised profile for Taxiway E, copy attached, which maintains a 0.75% slope coming off of Taxiway B. The cross-slope on Taxiway E would continue to transition from superelevation at the intersection to a crowned section.

This revised profile for Taxiway E will require that the limits of the milling and overlay be moved from Station 1+63.60 to Station 2+13, which adds an additional 49 feet of taxiway requiring reconstruction, and correspondingly reduces the length of taxiway requiring milling and overlay. A preliminary estimate of the net construction cost associated with this revised profile is \$10,100.