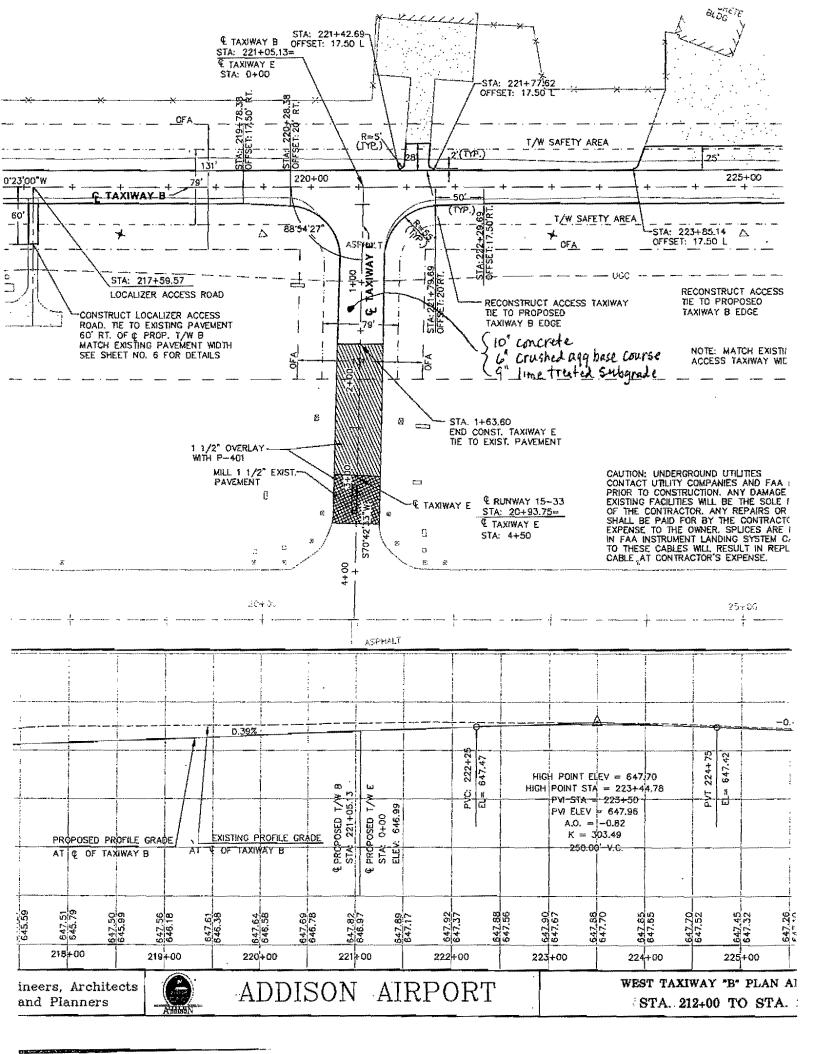

Re: West Taxiway and Connectors with Drainage Improvements

Taxiway E Profile and Cross-Slope

Dear Mr. Pierce:

In response to your request, we have reviewed the profile and cross-slope for Taxiway E relative to your concerns about water ponding on the taxiway at the location where there is a zero percent cross-slope due to the transition from a superelevated section to a crowned section. To alleviate your concern about the zero percent cross-slope, we have developed a revised profile for Taxiway E, copy attached, which maintains a 0.75% slope coming off of Taxiway B. The cross-slope on Taxiway E would continue to transition from superelevation at the intersection to a crowned section.

This revised profile for Taxiway E will require that the limits of the milling and overlay be moved from Station 1+63.60 to Station 2+13, which adds an additional 49 feet of taxiway requiring reconstruction, and correspondingly reduces the length of taxiway requiring milling and overlay. A preliminary estimate of the net construction cost associated with this revised profile is \$10,100.