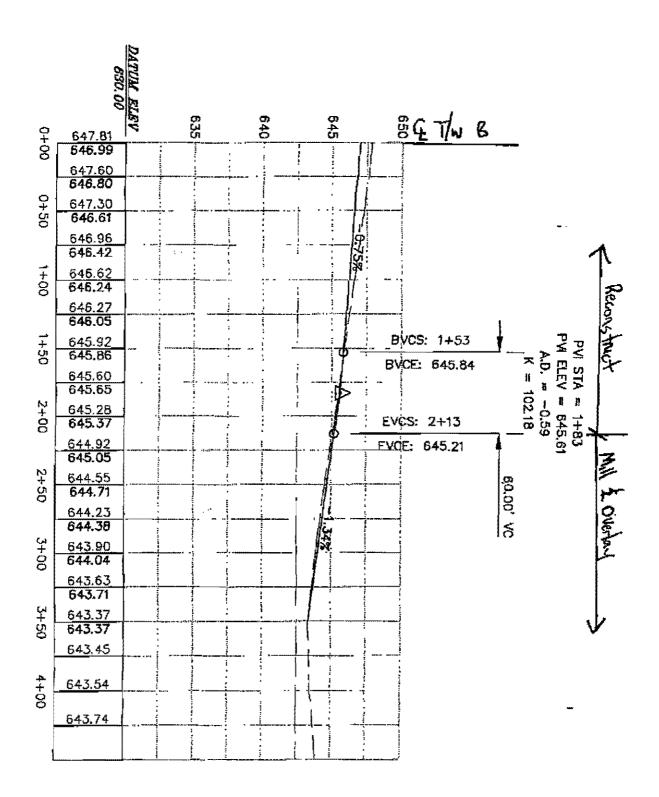

Re: West Taxiway and Connectors with Drainage Improvements

Taxiway E Profile and Cross-Slope

Dear Mr. Pierce:

In response to your request, we have reviewed the profile and cross-slope for Taxiway E relative to your concerns about water ponding on the taxiway at the location where there is a zero percent cross-slope due to the transition from a superelevated section to a crowned section. To alleviate your concern about the zero percent cross-slope, we have developed a revised profile for Taxiway E, copy attached, which maintains a 0.75% slope coming off of Taxiway B. The cross-slope on Taxiway E would continue to transition from superelevation at the intersection to a crowned section.

This revised profile for Taxiway E will require that the limits of the milling and overlay be moved from Station 1+63.60 to Station 2+13, which adds an additional 49 feet of taxiway requiring reconstruction, and correspondingly reduces the length of taxiway requiring milling and overlay. A preliminary estimate of the net construction cost associated with this revised profile is \$10,100.