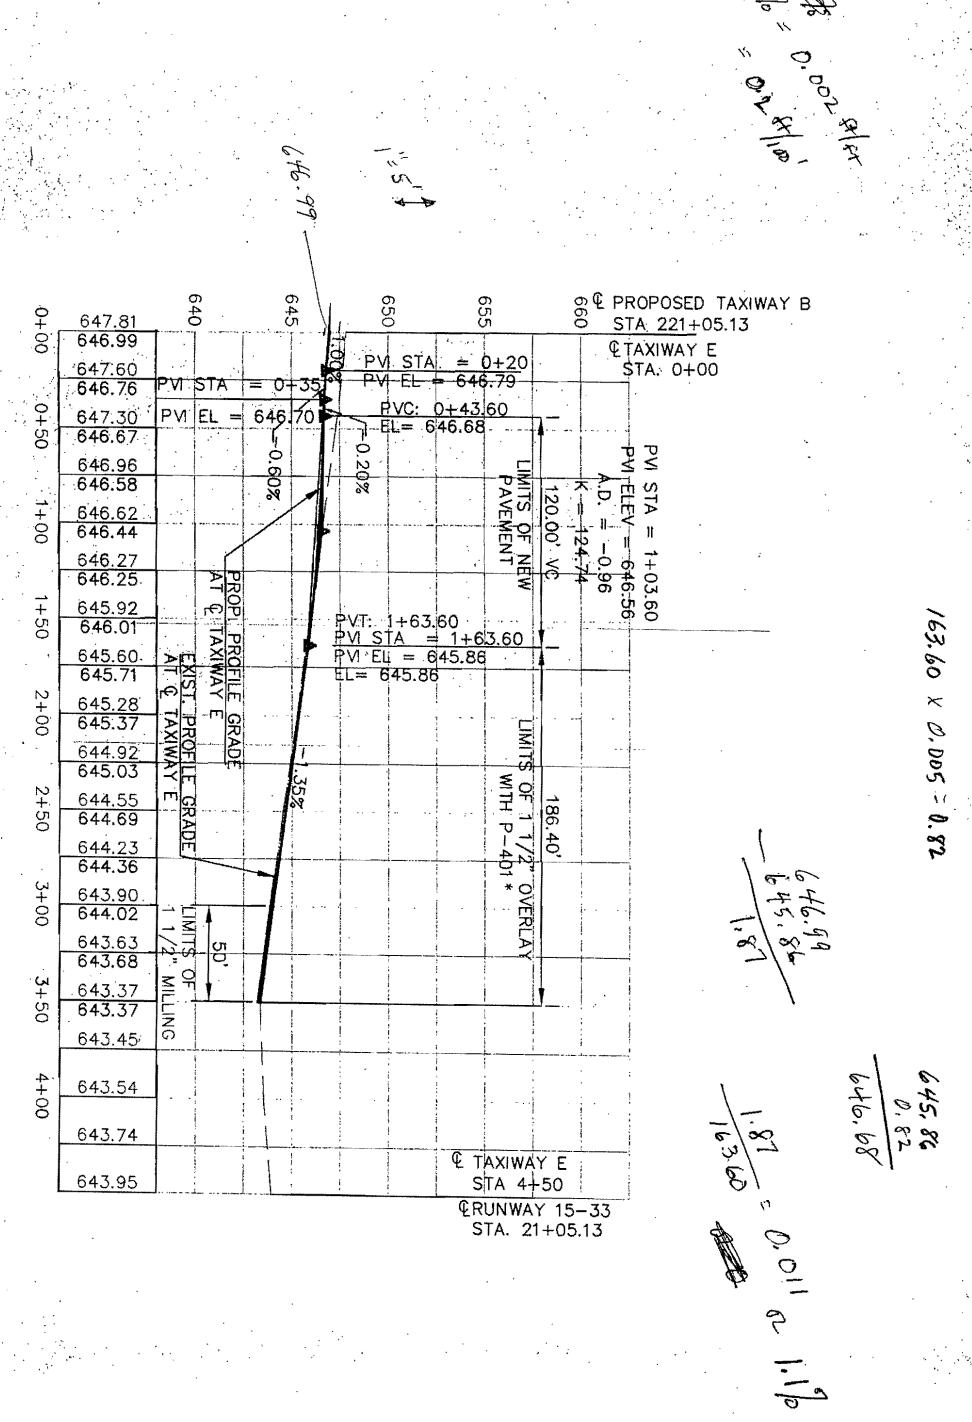

This revised profile for Taxiway E will require that the limits of the milling and overlay be moved from Station 1+63.60 to Station 2+13, which adds an additional 49 feet of taxiway requiring reconstruction, and correspondingly reduces the length of taxiway requiring milling and overlay. A preliminary estimate of the net construction cost associated with this revised profile is \$10,100.

perm. Stand of gress.

3 concrete finishes are called out.

Any one will so be satisfactory as per Karen,

let contractor choose,

Sheet 2 - Project does not jump out. Toumed Sheet 13 - Show Tunnel Dooked (underground) Sheet 14 - Profile on Taxway E - has a flat spot 0-0,20% grade, This flat Spot also Shows up on Sheet 16, the Goding Plan - cross slope of 0.05%. Karen will look at this. Jet suggested a straight grade from the PVT & Station 1+63 to Station 10+00. This would appear to produce a grade of 1,170 Also, there is a 0% cross slope on Taxway B at this same location. Sheet ## 15, 16 \$17 - label Taxivay Sheet 17 Show Tunnel Daskel lines Sheet 20. Karen confirmed that no expansion joints and no reinforcing in Many of the concrete "panels" is standard practice. The only expansion joints are at the intersecting taxiways.