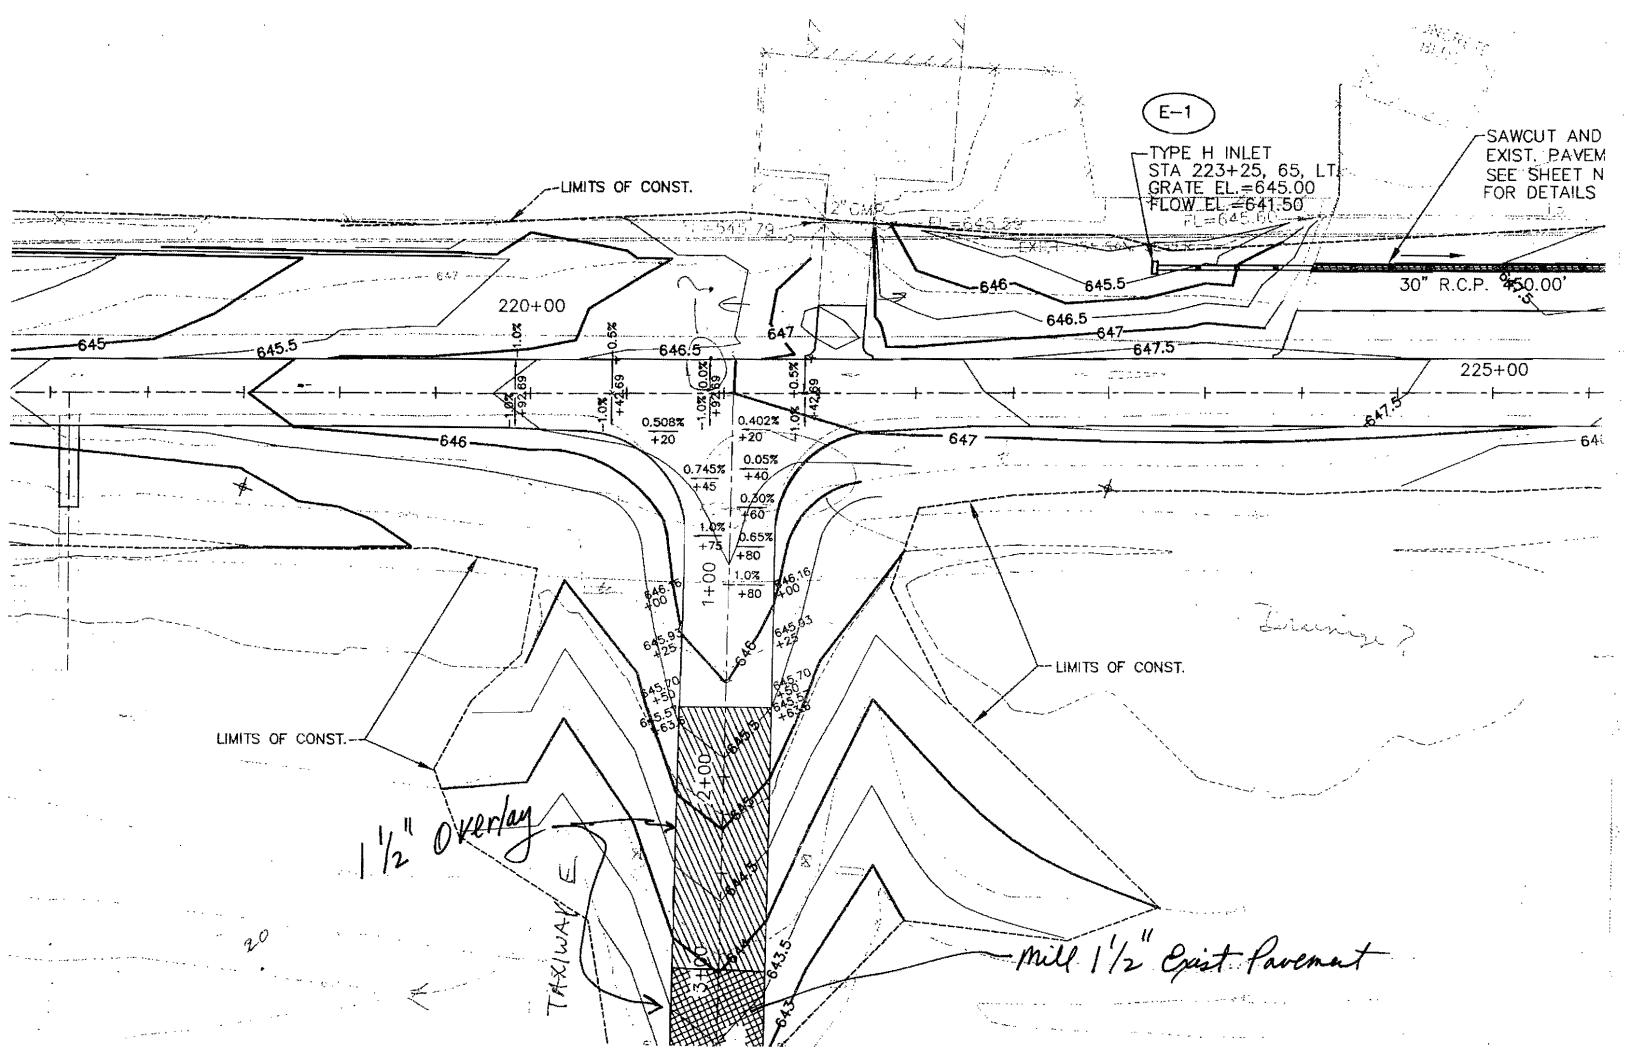

perm. Stand of gress.

3 concrete finishes are called out.

Any one will so be satisfactory as per Karen,

let contractor choose,

Sheet 2 - Project does not jump out. Toumed Sheet 13 - Show Tunnel Dooked (underground) Sheet 14 - Profile on Taxway E - has a flat spot 0-0,20% grade, This flat Spot also Shows up on Sheet 16, the Goding Plan - cross slope of 0.05%. Karen will look at this. Jet suggested a straight grade from the PVT & Station 1+63 to Station 10+00. This would appear to produce a grade of 1,170 Also, there is a 0% cross slope on Taxway B at this same location. Sheet ## 15, 16 \$17 - label Taxivay Sheet 17 Show Tunnel Daskel lines Sheet 20. Karen confirmed that no expansion joints and no reinforcing in Many of the concrete "panels" is standard practice. The only expansion joints are at the intersecting taxiways.

This detail is a standard TxDOT detail. The actual gap between the wall and grate is 2".

13. AATI has asked that if taxiway lighting is not provided that reflectors be installed.

We have created an Alternate No. 4 which provides blue elevated taxiway edge markers. This Alternate could be chosen if lights are not put in.