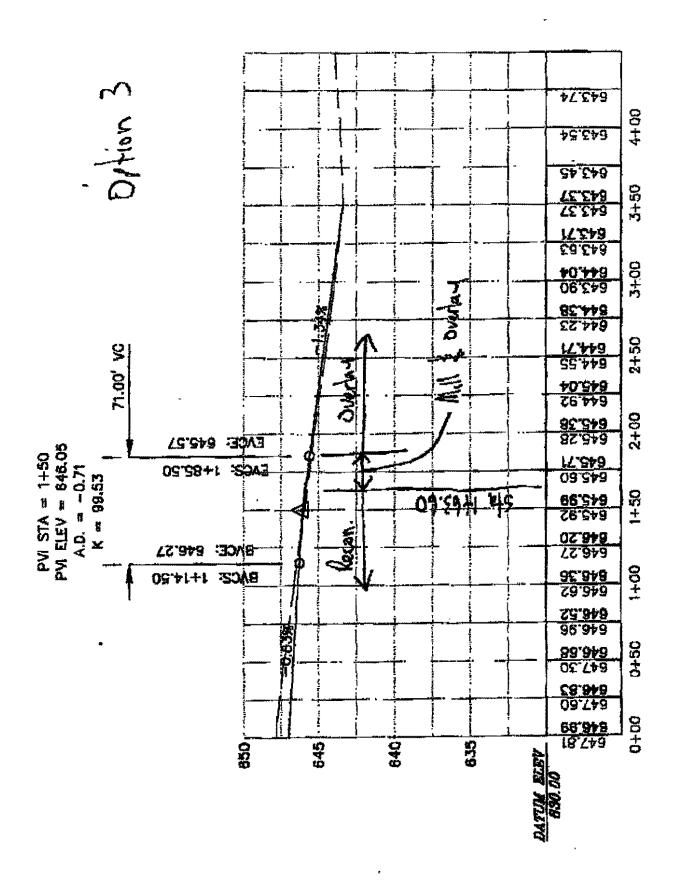

May 8, 1998

pages:

5, including this cover sheet.

As a follow-up to our discussion yesterday regarding the Taxiway E profile, we have developed four additional profile options which are attached for your review. Of these options, we recommend Option 2. Option 3 would also work but would require a slightly thinner overlay.