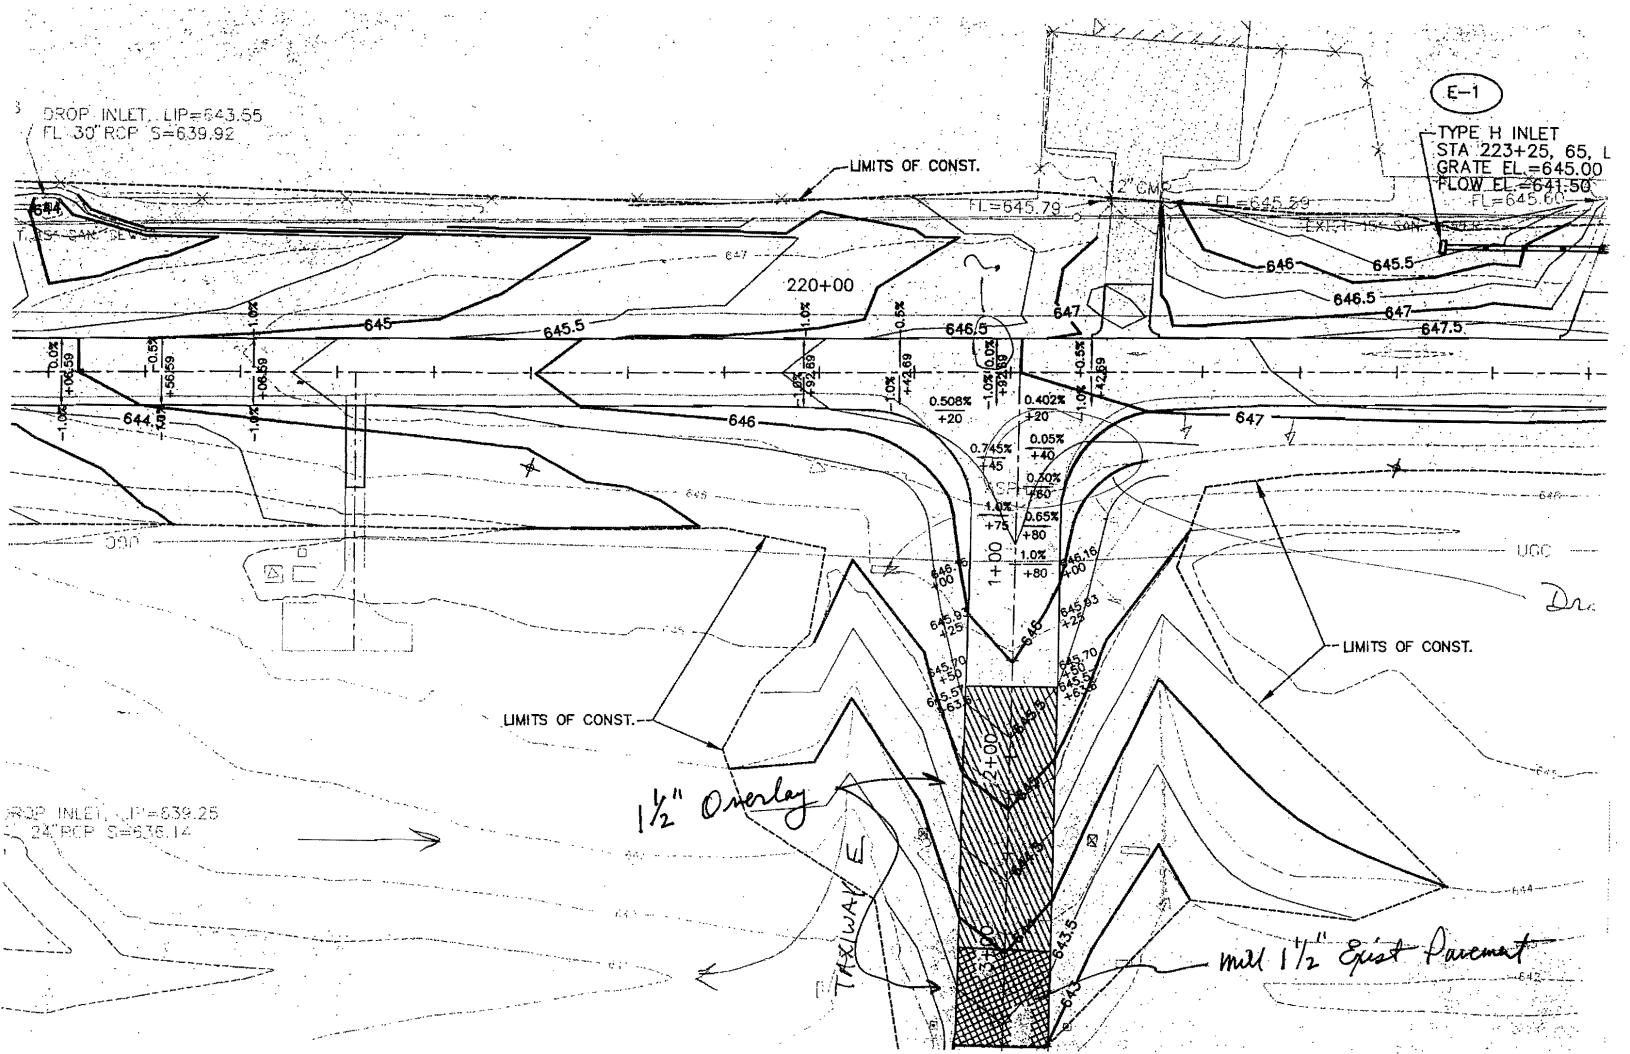

Re: West Taxiway and Connectors with Drainage Improvements

Taxiway E Profile and Cross-Slope

Dear Mr. Pierce:

In response to your request, we have reviewed the profile and cross-slope for Taxiway E relative to your concerns about water ponding on the taxiway at the location where there is a zero percent cross-slope due to the transition from a superelevated section to a crowned section. To alleviate your concern about the zero percent cross-slope, we have developed a revised profile for Taxiway E, copy attached, which maintains a 0.75% slope coming off of Taxiway B. The cross-slope on Taxiway E would continue to transition from superelevation at the intersection to a crowned section.

This revised profile for Taxiway E will require that the limits of the milling and overlay be moved from Station 1+63.60 to Station 2+13, which adds an additional 49 feet of taxiway requiring reconstruction, and correspondingly reduces the length of taxiway requiring milling and overlay. A preliminary estimate of the net construction cost associated with this revised profile is \$10,100.