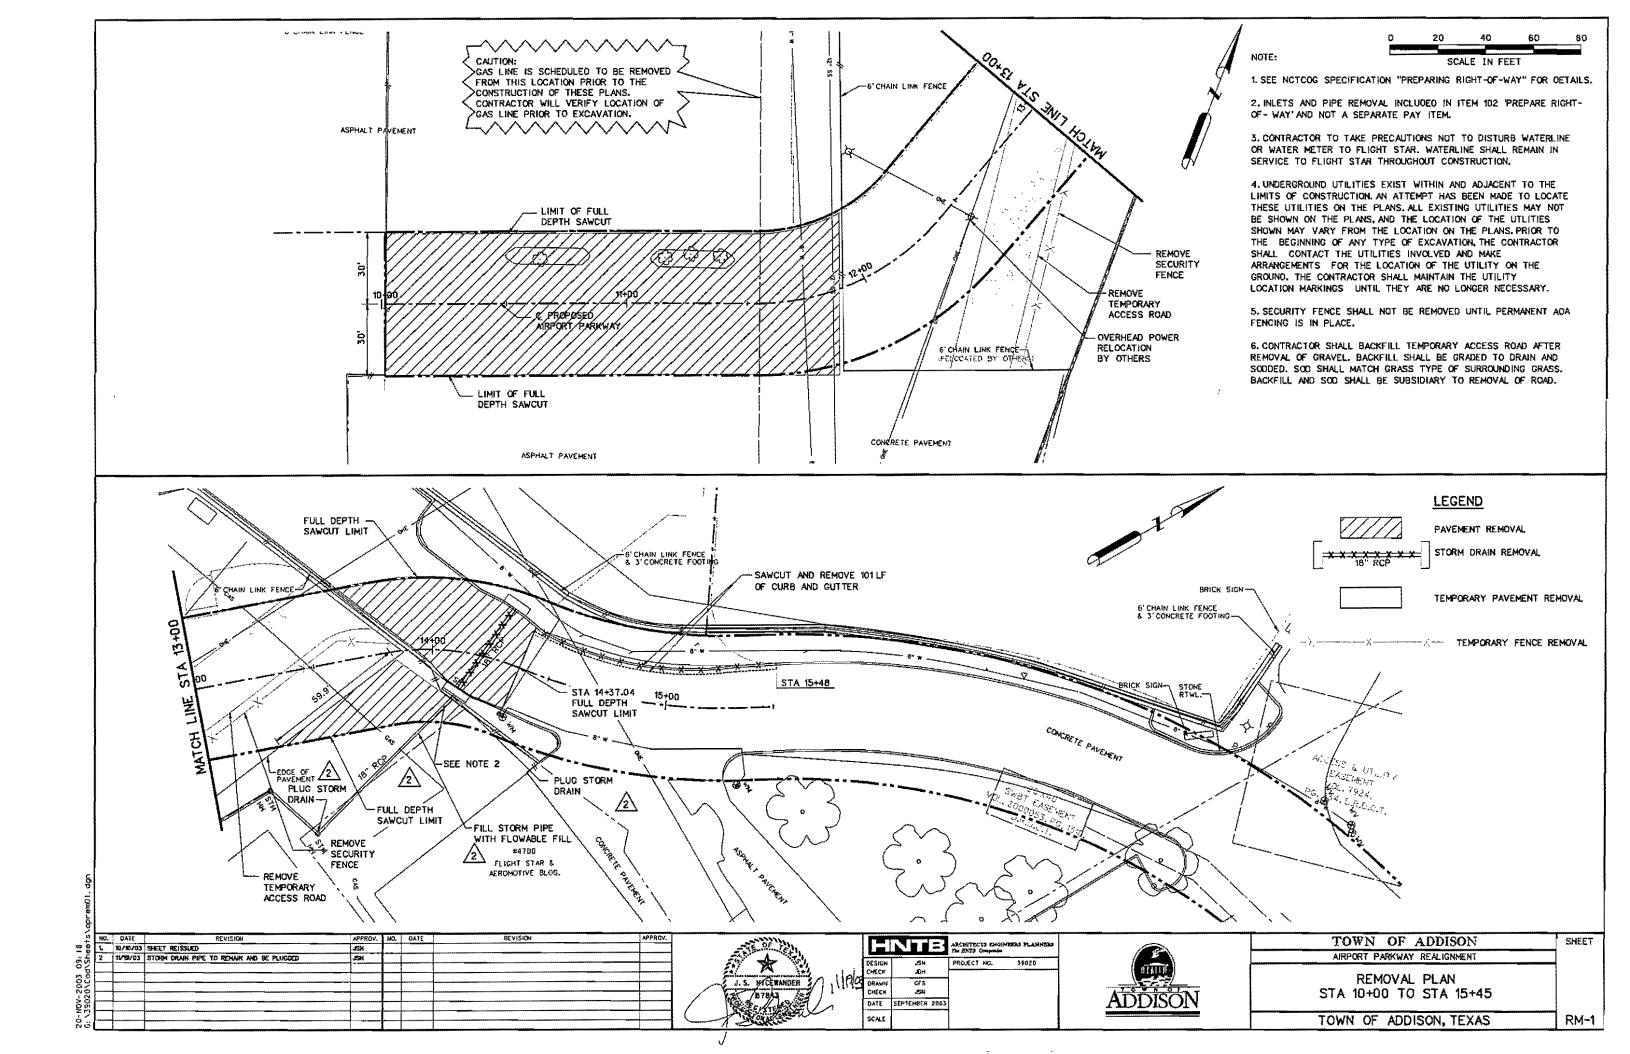

#### **BACKGROUND:**

In conjunction with the proposed Frito Lay Improvements at the Addison Airport, a portion of Airport Parkway, currently west of Addison-Road and south of the existing airport administration building, must be realigned. The new Frito Lay facilities will be located within the existing alignment of the roadway. The firm of HNTB Corporation prepared engineering plans and specifications for construction of these improvements.

#### BID SCHEDULE I ROADWAY IMPROVEMENTS AIRPORT PARKWAY REALIGNMENT

|      |                                                                |              | ENGINEERS EST | TMATE        |                      | 9(D 1          |                                                    | BiO2           |               | BID 3             |               | 81D 4          |                    | 8D5           |                     | BiD €         |               |
|------|----------------------------------------------------------------|--------------|---------------|--------------|----------------------|----------------|----------------------------------------------------|----------------|---------------|-------------------|---------------|----------------|--------------------|---------------|---------------------|---------------|---------------|
| NO.  | DESCRIPTION & UNIT PRICE IN WORDS                              | UNIT         | UNIT<br>PRICE | EST.<br>QTY. | AMOUNT<br>BID        | UNIT<br>PRICE  | RYCON                                              | UNIT<br>PRICE  | Bowman        | UNIT<br>PRICE     | RESCON        | UNIT<br>PRÍCE  | GIBSON & ASST      | UNIT<br>PRICE | CONSTRUCTORS        | UNIT<br>PRICE | ED A WILSON   |
| 161  | Mobilization                                                   | LS.          | \$ 25,000.00  | 1            | s 25,000.00          | \$ 15,000.00   | \$ 15,000.00                                       | \$ 19,600.00   | \$ 19,600.00  | \$ 23,000.00      | \$ 23,000.00  | \$ 42,032,50   | \$ 42,037.50       | S 107,580,75  | \$ 107,580.75       | \$ 10,000.00  | \$ 10,000.00  |
| 10/2 | Prepare right-of-way                                           | LS.          | \$ 15,000.00  | 1            | \$ 15,000.00         | 5 10,000,00    | \$ 10,000.66                                       | s 5,000.00     | \$ 5,000.00   | \$ 37,000.00      | \$ 37,000.00  | \$ 6,600.00    | \$ 6,600,00        | \$ 50,675.00  | \$ 50,575.00        | \$ 5,000.90   | \$ 5,000.00   |
| 103  | Full degth saveout existing pavement                           | LF.          | S 3.00        | 755          | <b>5</b> 2,265.00    | S 5,00         | \$ 3,775,00                                        | S 1.50         | s 1,132.50    | \$ 200            | \$ 1,510.00   | \$ 2.50        | \$ 1,510,00        | \$ 2,23       | \$ 1,683,65         | S 3.00        | \$ 2,765.00   |
| 104  | Remove and dispose of existing pavement, including curb        | 5.7.         | 2 6,00        | 1,650        | \$ 9,900.00          | s 10.00        | \$ 16,500,00                                       | \$ 9.50        | 5 15,675.00   | \$ 6,00           | \$ 9,500.00   | <b>\$</b> 5.67 | 5 9,355,50         | \$ 2.20       | \$ 3,630,00         | s 5.60        | \$ 9,075.00   |
| 105  | Unclassified street excavation                                 | C.Y.         | \$ 9.50       | 500          | \$ 4,750.00          | \$ 2.00        | \$ 4,000.00                                        | \$ 17.80       | 5 8,900,00    | s 12.00           | \$ 6,000.D0   | \$ 14,03       | s 7,015.00         | \$ 15.50      | \$ 8,250.00         | \$ 13.50      | S 6,750.00    |
| 106  | Embankment                                                     | C.Y.         | \$ 14,00      | 100          | \$ 1,400.00          | \$ 10,00       | \$ 1,000,00                                        | \$ 38,50       | \$ 3.850.00   | S 9.00            | \$ 600.00     | \$ 4,90        | \$ 490.00          | s 16,50       | \$ 1,650.00         | \$ 15.00      | \$ 1,500.00   |
| 107  | 10° Thick reinfutiond concrete preventant, 4,000 psi @ 28 days | S.Y.         | \$ 44.00      | 2,600        | s 123,200,00         | S 40.00        | \$ 112,000,00                                      | <b>š</b> 45.50 | \$ 127,400.00 | \$ 39.00          | \$ 109,200.00 | \$ 42.25       | S 118.300.00       | S 54,47       | \$ 152,518.00       | \$ 50.00      | \$ 140,000,00 |
| 108  | Furnish and Install 10' recessed curb inlet                    | EA.          | \$ 3,000.00   | 2            | \$ 6,000.00          | \$ 2,500,00    | \$ 5,000,00                                        | 5 2,410.00     | \$ 4,820,00   | \$ 2,800.00       | \$ 5,600,00   | \$ 2,860.00    | \$ 5,720.00        | S 2,651.00    | \$ 5,30 <u>2.00</u> | \$ 2,250.50   | \$ 4,500.00   |
| 109  | Class II 15" RCP storm drain pipe, including fillings          | LF           | S 65.00       | 103          | \$ 7, <u>020.5</u> 0 | s 35.00        | \$ 3,780.00                                        | \$ 48,00       | \$ 5,184.00   | 5 60.00           | \$ 6,480,00   | \$ 61.60       | \$ 6,652.80        | 5 94,72       | 5 10,229.76         | 5 70,00       | s 7,560.60    |
| 110  | Remove and relocate matiside sign                              | Į <u>e</u> a | \$ 500.00     | į.           | <u> </u>             | <u> </u>       | \$                                                 | s .            | s -           | 5 \$60.00         | s <u> </u>    | s -            | S                  | \$ 1,700.00   |                     | \$ -          | s .           |
| 111  | 15 MPH Speed Limit Sign (R2-1)                                 | EA.          | \$ 500.00     | 2            | \$ 1,000.00          | 5 500.00       | <u>co 900,1                                   </u> | \$ 225.00      | \$ 450.00     | \$ 250.00         | s 500,00      | \$ 275.00      | \$550.00           | \$ 860,00     | \$ 1,760.00         | \$ 300.00     | \$ 666,00     |
| 112  | Fire Lane ethiolog                                             | LF.          | \$ 2.00       | 1,100        | s 2,200.00           | \$ 4.00        | \$ 4,400.00                                        | \$ 1.00        | s 1,100.00    | \$ 1.10           | S 1,210.00    | s 1.93         | \$ 1,133.00        | \$ 0.22       | \$ 242.00           | 0.90          | \$ 990,00     |
| 113  | Sells Sadding                                                  | \$.Y.        | \$ 1.00       | 900          | \$ 900.00            | 5 4.00         | \$ 3,500,00                                        | \$ 2.50        | \$ 2,250.00   | 00.E 2            | 5 2,700.00    | 5 3.30         | 5 2,970.09         | \$ 13.13      | \$ 11,817.00        | \$ 5.00       | \$ 4,500,00   |
| 114  | Fumish, install, maintain, and remove slit fence               | 1F           | \$ 2.50       | 300          | \$ 750.00            | <b>5</b> 5.00  | \$ 1,500.00                                        | \$ 1,25        | \$ 375.00     | § 2.50            | \$ 780.00     | \$ 1.38        | \$ 61400           | \$ 3.15       | s 943.00            | \$ 4.00       | \$ 1,200.00   |
| 115  | Inlet Protection (Orsa)                                        | EA           | S 100.0G      | 2            | \$ 200.00            | \$ 100,00      | \$ 200,00                                          | \$ 75,00       | \$ 150.00     | \$ 100.00         | \$ 200.00     | S 82.50        | \$ 165.00          | s 82.50       | s 165.00            | \$ 200.00     | s 456.00      |
| 115_ | Impation Conduit, 4" SCH 40 PVC                                | LF.          | S 500         | 114          | s 570.00             | <b>š</b> 10,60 | S 1,140,00                                         | \$ 6.00        | 5 584.00      | \$ 6.00           | \$ 684.00     | 5 5.39         | \$ 614.48          | \$ 5.50       | \$ #27,0 <b>0</b>   | \$ 6.DO       | \$ 584.00     |
| 117  | Fumish, install Security Gate with Access Control Panel        | LS.          | \$ 15,000,00  | . 1          | \$ 15,000,00         | S 4,000,00     | \$ 4,000,00                                        | \$ 5,000.00    | 5 6,000.00    | \$ 6,000,00       | \$ 6,000.00   | 5 6,105.00     | S 5,105.00         | \$ 8,140.00   | \$ 8,140,00         | S 1,500.00    | \$ 1,500,00   |
| 118  | AOA Sacurity Fence                                             | L.F.         | \$ 25.00      | 300          | s 7,500.00           | \$ 25.00       | \$ 7,500.00                                        | \$ 15.50       | \$ 4,650.00   | \$ 20.00          | \$ 6,000.00   | S 14,85        | s 4,455.00         | \$ 15,40      | \$ 4,620.00         | \$ 25.90      | s 7,500,00    |
| 119  | Remove and Discose of Temporary Road                           | L.S.         | \$ 7,530.59   | 1            | \$ 7,500.00          | \$ 15,000.00   | \$ 16,000,00                                       | \$ 2,500.00    | \$ 2,560.00   | <b>s</b> 5,000,00 | \$ 3,000,00   | \$ 8,590,00    | \$ 8,800.00        | S 2,860.00    | <b>5</b> 2,660.00   | \$ 2,000,00   | \$ 2,000.00   |
| 120  | Remove and Dispose of Security Ferris                          | LF.          | \$ 10,00      | 195          | § 1,950.00           |                | s .                                                | \$ 5.00        | \$ 975.00     | \$ 7.00           | \$ 1,385.00   | \$ 5,50        | 5 1,072,50         | \$ 11.00      | \$ 2,145.00         | \$ 6.00       | s 975.00      |
| 121  | Class III 12" RC9 Storm Drain Pipe                             | L.F.         | 5 50.00       | 5.5          | s 4,750.00           |                | \$ .                                               | \$ 49.00       | \$ 3,500.00   | \$ 50.00          | \$ 4,750.00   | \$ 49.50       | \$ 4,702.50        | \$ 77.00      | \$ 7,315.00         | \$ 40.00      | \$ 3,800.00   |
| 122  | Furnish, Install, Maintain and Remove 20-foot Security Gats    | EA           | \$ 10,000.00  | 1            | 5 10,000.00          |                | s <u> </u>                                         | \$ 4,000.00    | s 4,000.00    | S 1,500,00        | \$ 1,500.00   | S 8,700.00     | s 8,700,00         | \$ 12,760,00  | S 12,760 00         | \$ 1,000,00   | s 1,000.00    |
| 123  | Conduit 2* SCH 40 FVC                                          | L#.          | \$ 5.00       | 600          | s 2,000.00           |                | <i>\$</i> .                                        | 5 2.92         | s 1,752.00    | \$ 5,20           | \$ 3,120.00   | \$ 5.23        | \$ 3,138.00        | \$ 4.57       | \$ 2,749.00         | S 5.90        | \$ 4,800.00   |
| 124  | Foundation, 30' Street Light Pole                              | EA           | \$ 1,506.00   | 4            | \$ 6,000.00          |                | \$                                                 | \$ 460,00      | \$ 1,840.00   | S 600.00          | S 3,200.00    | \$ 797.50      | \$ 3,190,00        | \$ 764.50     | \$ 3,058.00         | \$ 2,000,00   | \$ 8,000,65   |
| 125  | Ground Mountad Pull Sox, Type A                                | EA           | \$ 500.00     | 3            | 5 1,500.00           | \$ 250.00      | \$ 750.00                                          | \$ 253.00      | 3 759,00      | 5 360,00          | \$ 1,080.00   | S 357.50       | <u>\$ 1,072.50</u> | \$ \$2.50     | s 247,50            | \$ 650.00     | \$ 1,950.50   |
| 126  | Cubie, insulated, #8 AWG                                       | L.F.         | \$ 5.00       | අමර          | \$ 3,300,00          | S 20.00        | \$ 13,200.00                                       | \$ 1,25        | \$ 825.00     | \$ 0.55           | \$ 363.00     | 8 0.55         | \$ 363.00          | \$ 0.55       | \$ 353.00           | \$ 1.50       | S 990.00      |
| 127  | Bare #8 AWG                                                    | LF.          | \$ 5.00       | 330          | \$ 1,850.00          | S 15.00        | \$ 4,950,00                                        | \$ 0,45        | S 148.50      | \$ 0.50           | \$ 165.00     | \$ 0,50        | \$ 155.00          | S 0.55        | \$ 181.50           | \$ 1.50       | \$ 485,00     |
|      |                                                                |              |               |              | \$ 282,305.90        |                | \$ 226,298.00                                      |                | s 223,820.00  |                   | \$ 237,907.00 |                | \$ 245,285,78      |               | \$ 401,408.16       |               | \$ 228,034.00 |
|      |                                                                |              |               | ,            |                      | •              |                                                    |                |               |                   |               | •              |                    | •             |                     | '             |               |