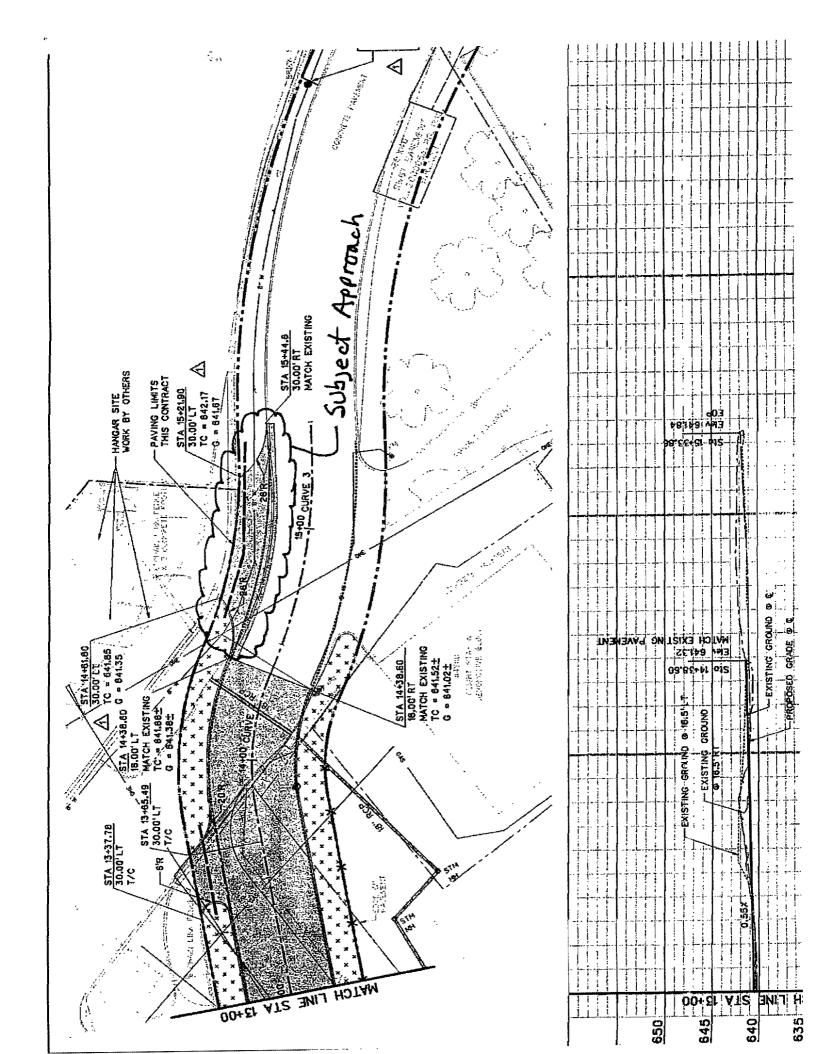

#### **BACKGROUND:**

In conjunction with the proposed Frito Lay Improvements at the Addison Airport, a portion of Airport Parkway, currently west of Addison-Road and south of the existing airport administration building, must be realigned. The new Frito Lay facilities will be located within the existing alignment of the roadway. The firm of HNTB Corporation prepared engineering plans and specifications for construction of these improvements.