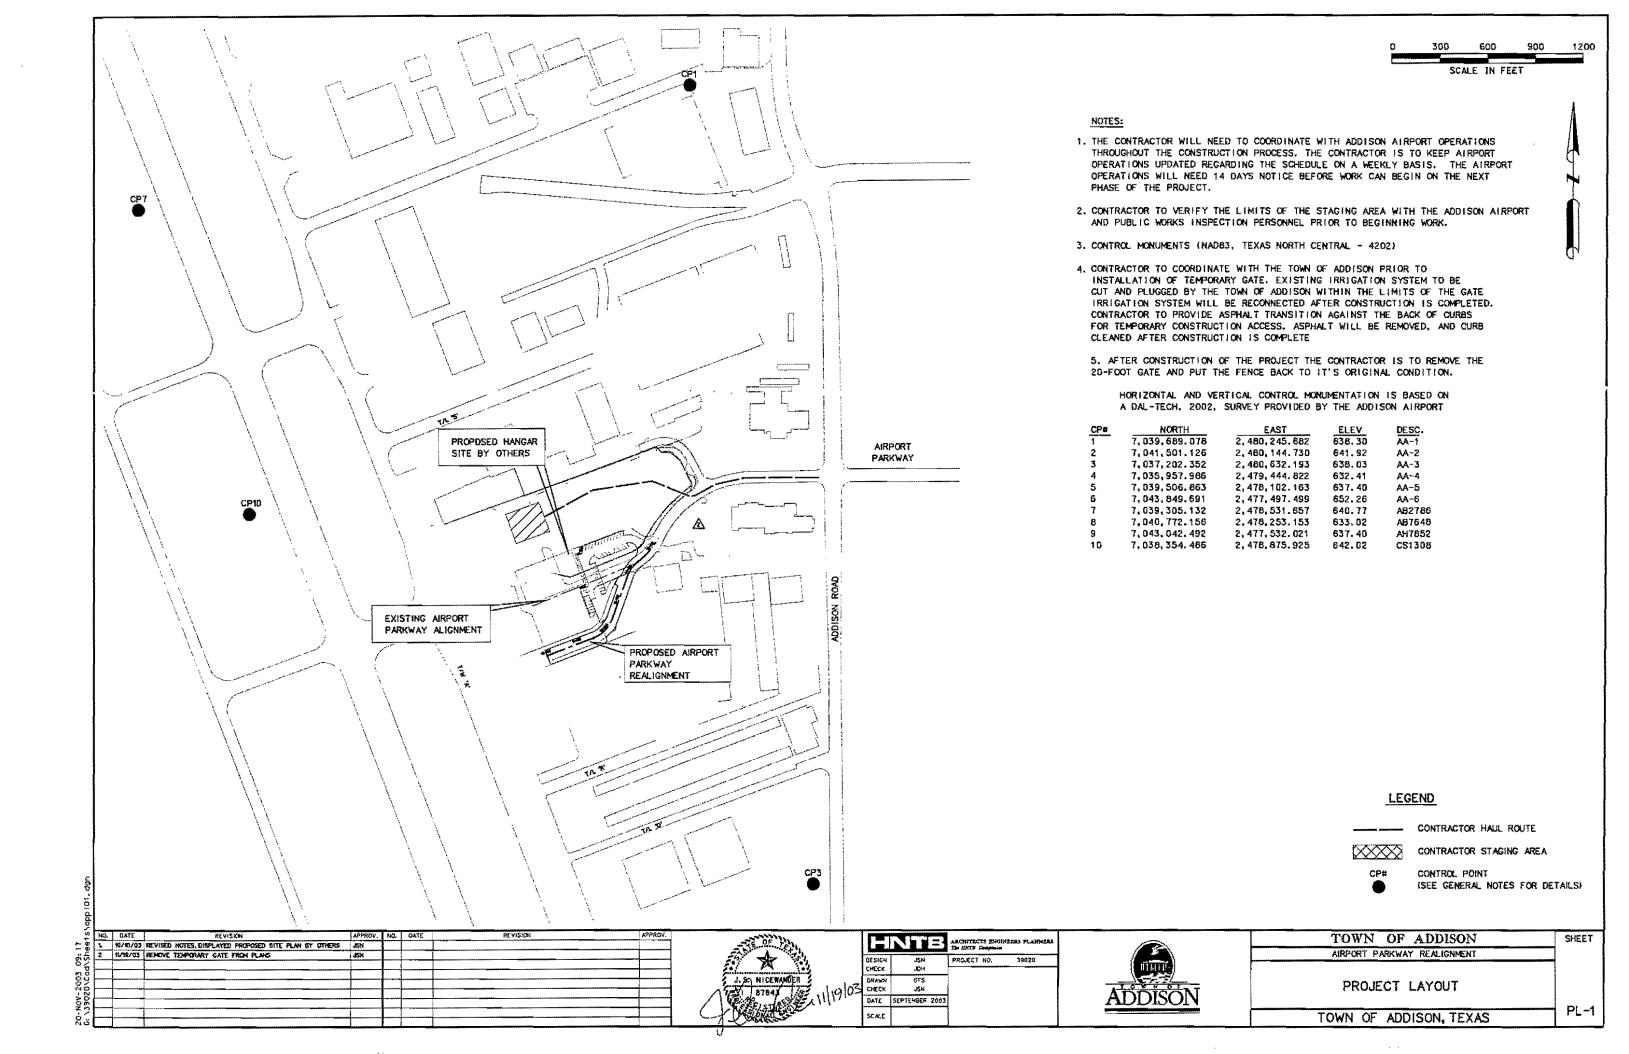

#### **BACKGROUND:**

In conjunction with the proposed Frito Lay Improvements at the Addison Airport, a portion of Airport Parkway, currently west of Addison-Road and south of the existing airport administration building, must be realigned. The new Frito Lay facilities will be located within the existing alignment of the roadway. The firm of HNTB Corporation prepared engineering plans and specifications for construction of these improvements.