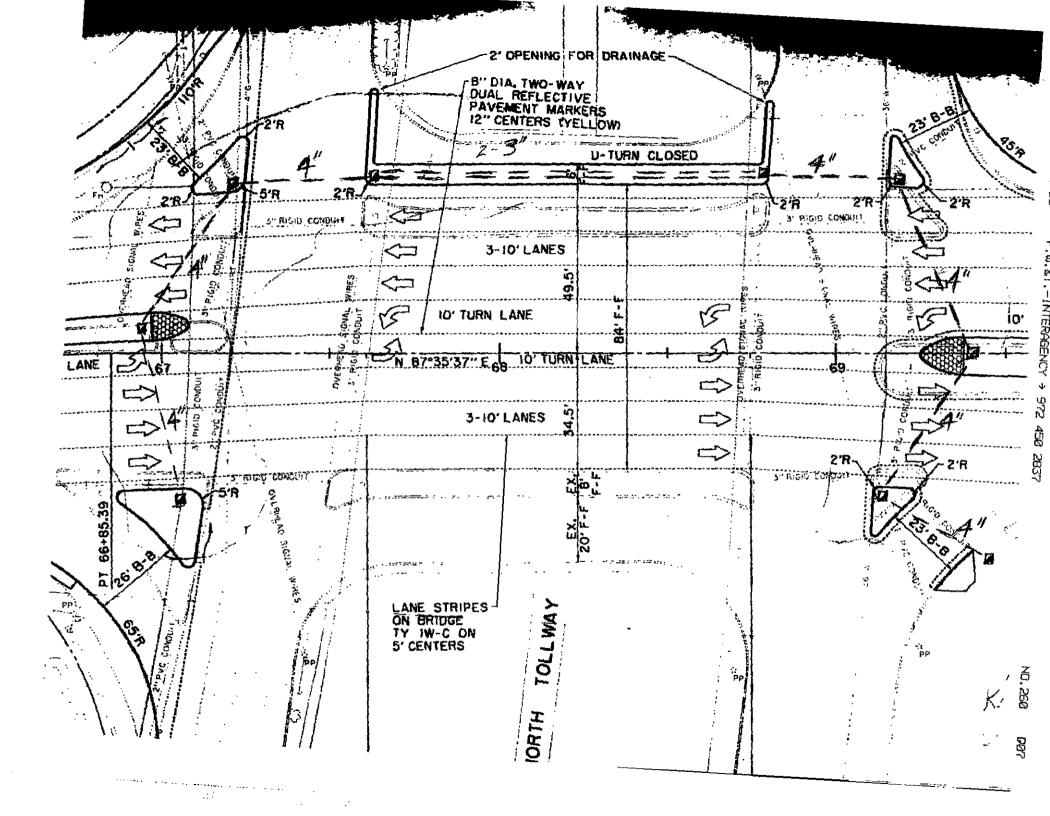

#### DALLAS/ADDISON INTERLOCAL AGREEMENT

WHEREAS, the City of Dallas, Texas (hereinafter called "Dallas") and the Town of Addison (hereinafter called "Addison"), both Texas municipal corporations, want to enter into an agreement for the construction of geometric and traffic signal hardware improvements at the intersection of Dallas North Tollway and Arapaho Road (hereinafter called the "Project"); and

WHEREAS, the Town of Addison desires to make intersection improvements to the intersection on Arapaho Road at Dallas Parkway, which lies partially within both Addison and Dallas city limits; and,

WHEREAS, the proposed intersection improvements will require relocating the existing traffic signals both during and after construction; and,

WHEREAS, the traffic signals at this location are currently operated and maintained by the City of Dallas and will be relocated during the project by City forces; and,

WHEREAS, the Town of Addison has agreed to pay for the total cost to relocate the traffic signals during and after construction of the project and install signal upgrades as required; and,