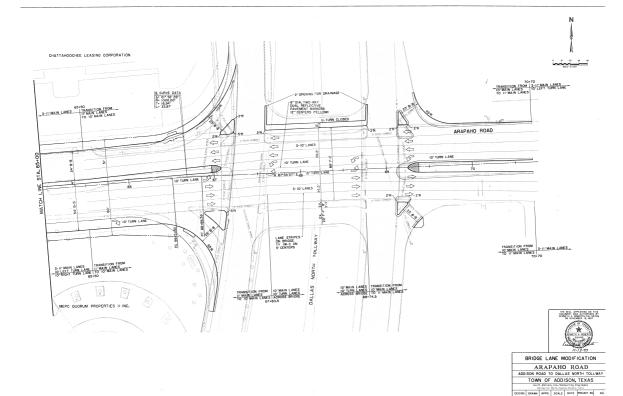

#### DALLAS/ADDISON INTERLOCAL AGREEMENT

WHEREAS, the City of Dallas, Texas (hereinafter called "Dallas") and the Town of Addison (hereinafter called "Addison"), both Texas municipal corporations, want to enter into an agreement for the construction of geometric and traffic signal hardware improvements at the intersection of Dallas North Tollway and Arapaho Road (hereinafter called the "Project"); and

WHEREAS, the Town of Addison desires to make intersection improvements to the intersection on Arapaho Road at Dallas Parkway, which lies partially within both Addison and Dallas city limits; and,

WHEREAS, the proposed intersection improvements will require relocating the existing traffic signals both during and after construction; and,

WHEREAS, the traffic signals at this location are currently operated and maintained by the City of Dallas and will be relocated during the project by City forces; and,

WHEREAS, the Town of Addison has agreed to pay for the total cost to relocate the traffic signals during and after construction of the project and install signal upgrades as required; and,