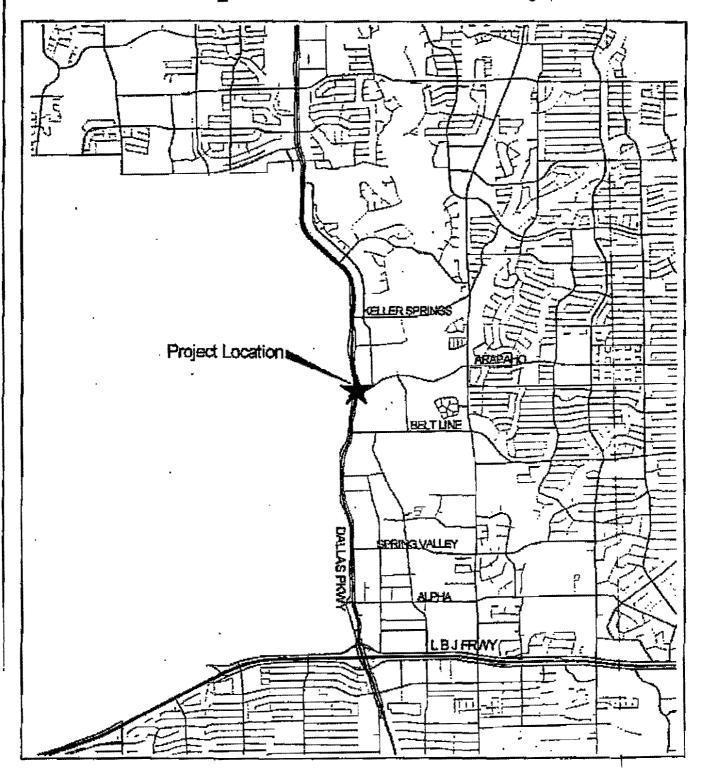

WHEREAS, the Town of Addison desires to make intersection improvements to the intersection on Arapaho Road at Dallas Parkway, which lies partially within both Addison and Dallas city limits; and,

WHEREAS, the proposed intersection improvements will require relocating the existing traffic signals both during and after construction; and,

WHEREAS, the traffic signals at this location are currently operated and maintained by the City of Dallas and will be relocated during the project by City forces; and,

WHEREAS, the Town of Addison has agreed to pay for the total cost to relocate the traffic signals during and after construction of the project and install signal upgrades as required; and,