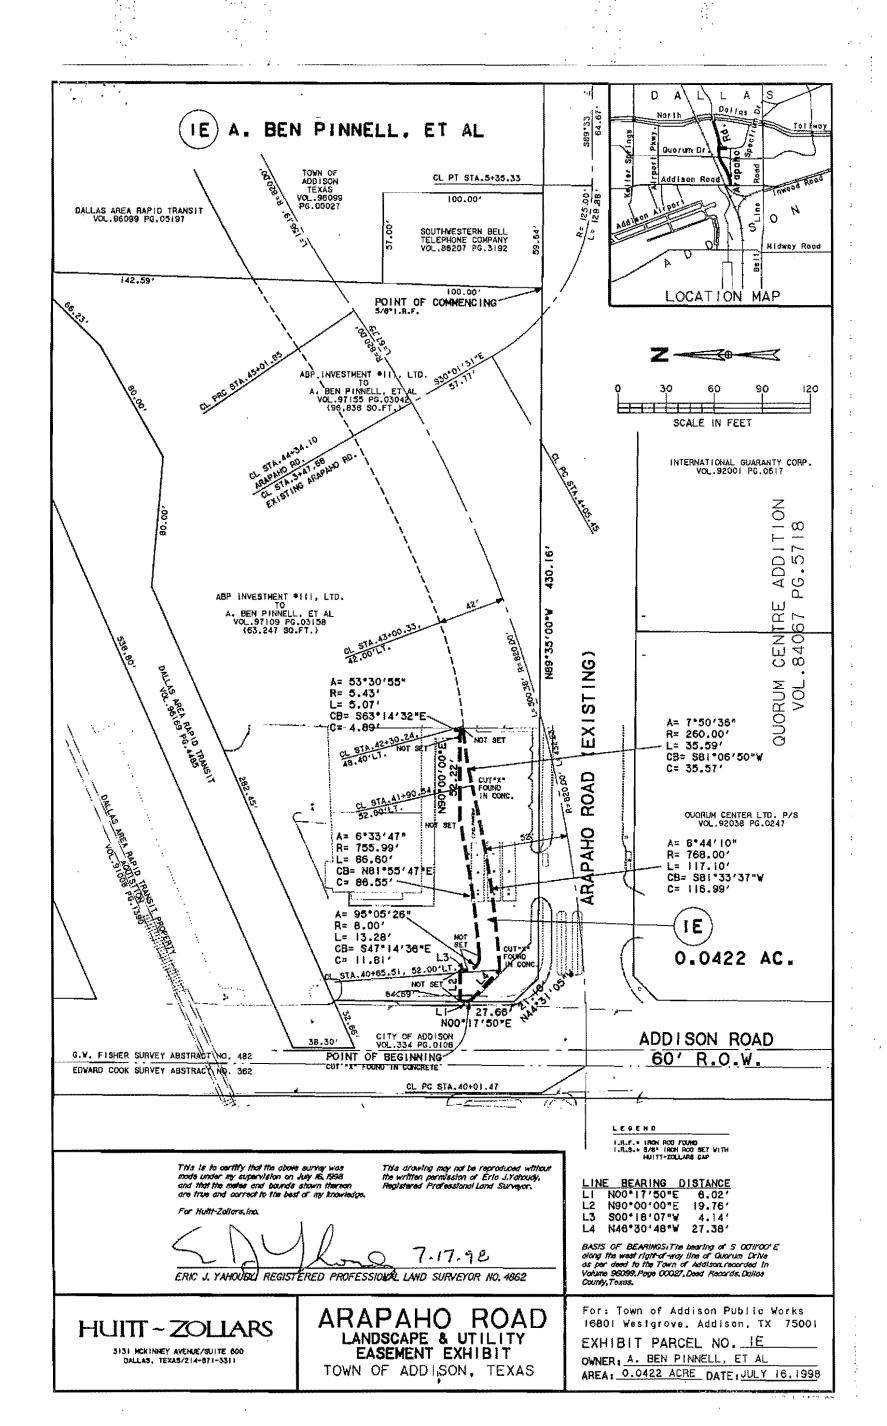

inutes 10 seconds, a radius of 768.00 feet and being subtended by a 116.99 foot chord bearing South 81 degrees 33 minutes 37 seconds West;
- (13) THENCE westerly along said curve to the right and southerly line of said 63,247 square foot tract an arc distance of 117.10 feet to a cut cross found in concrete for a corner;
- (14) THENCE North 46 degrees 30 minutes 48 seconds West along the southerly line of said 63,247 square foot tract a distance of 27.38 feet to the POINT OF BEGINNING, CONTAINING 1,837 square feet or 0.0422 of an acre of land, more or less.

7.17.98

For Huitt-Zollars, Inc.

Eric J. Yahoudy

Registered Professional Land Surveyor

Texas Registration No. 4862

Huitt-Zollars, Inc.

3131 McKinney Avenue

Suite 600

Dallas, Texas 75204 Phone: (214) 871-3311 Date: July 16, 1998







| Activity                                 | Orig   Roth     | * Early           | Early                   | 1998