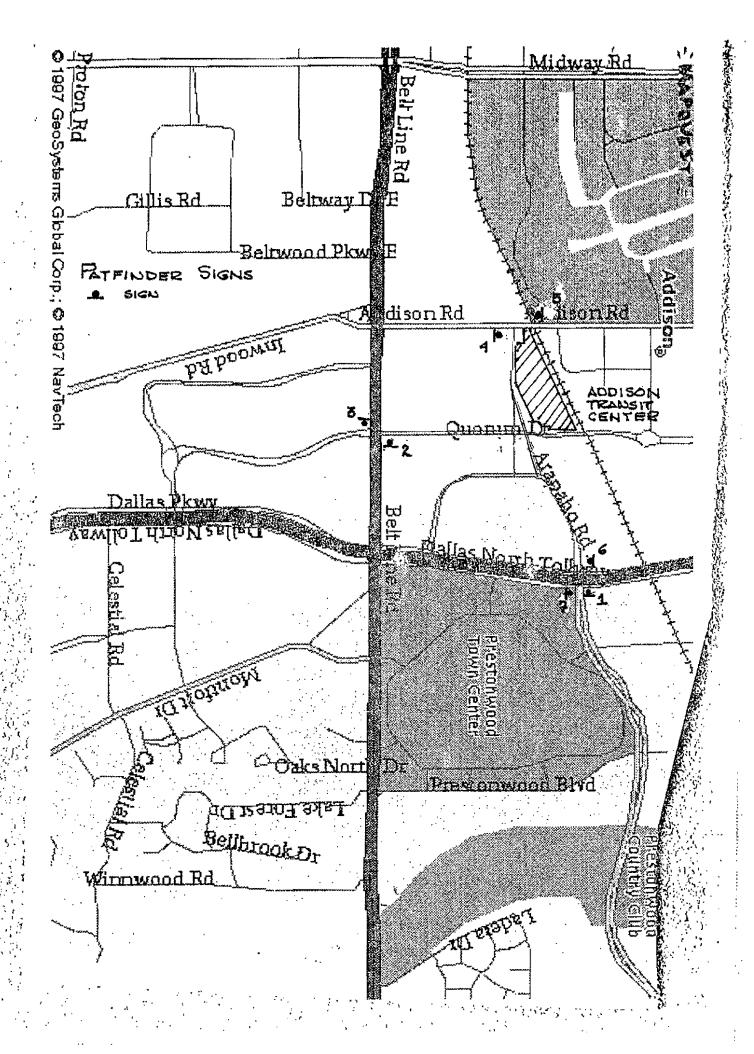

## Addison's new DART Transit Center—up and running strong

Submitted by: Jim Pierce; Assistant City Engineer

The Town of Addison's new DART Transit Center opened for business on June 7, 1999. The Transit Center, located on the new and improved Arapaho Road between Addison Road and Quorum Drive, has seen a steady increase in activity since the opening.

The Transit Center is served by 15 bus routes that add up to

795 bus trips operating through the Transit Center every weekday. DART estimates between 600 and 800 passengers transfer between routes every weekday and approximately 125 cars are parked in the parking lot each weekday. On Saturday and Sunday, the numbers are reduced.

The new Transit Center was designed as a "Park and Ride" facility with 205 parking spaces, a climate controlled waiting area, restrooms, vending machines, news racks, drinking fountains and passenger shelters for each of

the eight bus bays. The waiting area is staffed with a helpful DART station agent.

The second and the second seco

The Transit Center provides convenient transportation to Dallas, Carrollton, Farmers Branch, Garland, Irving, Plano and Richardson. For "local" riders, there are two trolley routes that circulate to popular destinations in Addison, as well as the Galleria