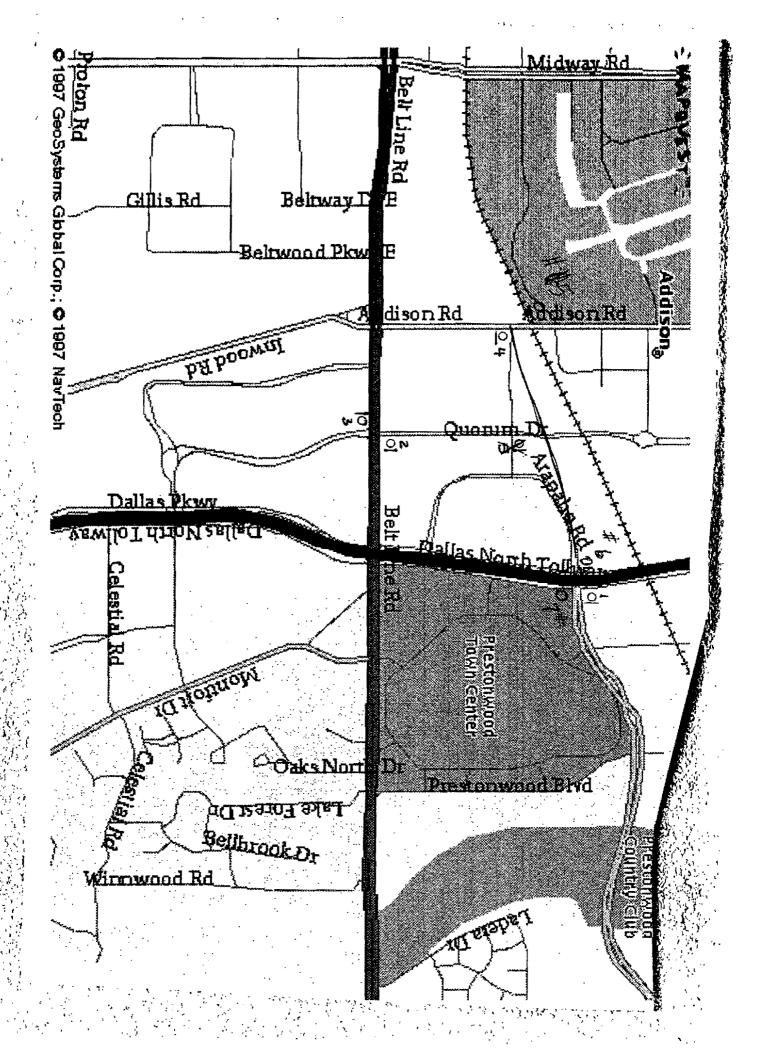

## Addison's new DART Transit Center—up and running strong

Submitted by: Jim Pierce; Assistant City Engineer

The Town of Addison's new DART Transit Center opened for business on June 7, 1999. The Transit Center, located on the new and improved Arapaho Road between Addison Road and Quorum Drive, has seen a steady increase in activity since the opening.

The Transit Center is served by 15 bus routes that add up to

795 bus trips operating through the Transit Center every weekday. DART estimates between 600 and 800 passengers transfer between routes every weekday and approximately 125 cars are parked in the parking lot each weekday. On Saturday and Sunday, the numbers are reduced.

The new Transit Center was designed as a "Park and Ride" facility with 205 parking spaces, a climate controlled waiting area, restrooms, vending machines, news racks, drinking fountains and passenger shelters for each of

the eight bus bays. The waiting area is staffed with a helpful DART station agent.

The second and the second seco

The Transit Center provides convenient transportation to Dallas, Carrollton, Farmers Branch, Garland, Irving, Plano and Richardson. For "local" riders, there are two trolley routes that circulate to popular destinations in Addison, as well as the Galleria

The Transit Center building features murals that reflect the Town's farming past and modern present through a series of vintage and new photographs. The murals were designed by artist Philip Lamb with input from the Addison Art and Design Committee, as part of DART's Art and Design Program. The murals are well worth a visit.

You may have noticed that the Transit Center is located adjacent to the old Cottonbelt railroad tracks. DART owns these tracks, and the Town's vision is that someday, the Transit Center area will be

the site of a DART light-rail station, with service to downtown Dallas and DFW Airport, and points in between.