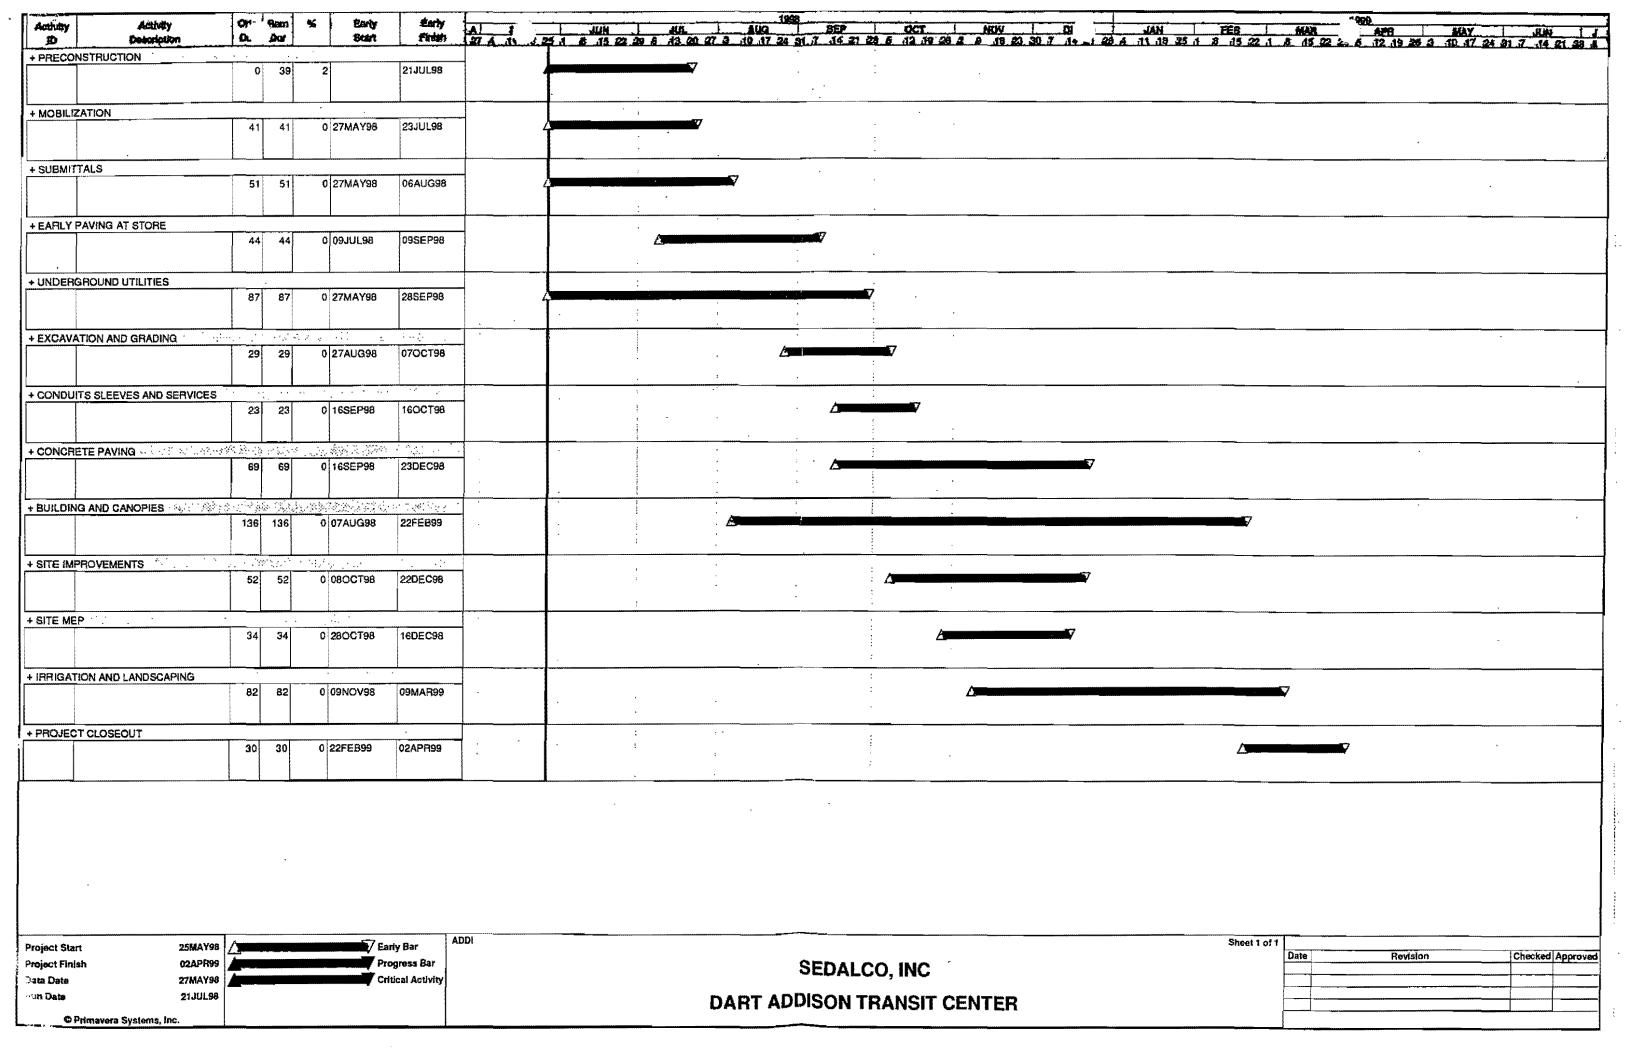

## Addison's new DART Transit Center—up and running strong

Submitted by: Jim Pierce; Assistant City Engineer

The Town of Addison's new DART Transit Center opened for business on June 7, 1999. The Transit Center, located on the new and improved Arapaho Road between Addison Road and Quorum Drive, has seen a steady increase in activity since the opening.

The Transit Center is served by 15 bus routes that add up to

795 bus trips operating through the Transit Center every weekday. DART estimates between 600 and 800 passengers transfer between routes every weekday and approximately 125 cars are parked in the parking lot each weekday. On Saturday and Sunday, the numbers are reduced.

The new Transit Center was designed as a "Park and Ride" facility with 205 parking spaces, a climate controlled waiting area, restrooms, vending machines, news racks, drinking fountains and passenger shelters for each of

the eight bus bays. The waiting area is staffed with a helpful DART station agent.

The second and the second seco

The Transit Center provides convenient transportation to Dallas, Carrollton, Farmers Branch, Garland, Irving, Plano and Richardson. For "local" riders, there are two trolley routes that circulate to popular destinations in Addison, as well as the Galleria

The Transit Center building features murals that reflect the Town's farming past and modern present through a series of vintage and new photographs. The murals were designed by artist Philip Lamb with input from the Addison Art and Design Committee, as part of DART's Art and Design Program. The murals are well worth a visit.

You may have noticed that the Transit Center is located adjacent to the old Cottonbelt railroad tracks. DART owns these tracks, and the Town's vision is that someday, the Transit Center area will be

the site of a DART light-rail station, with service to downtown Dallas and DFW Airport, and points in between.