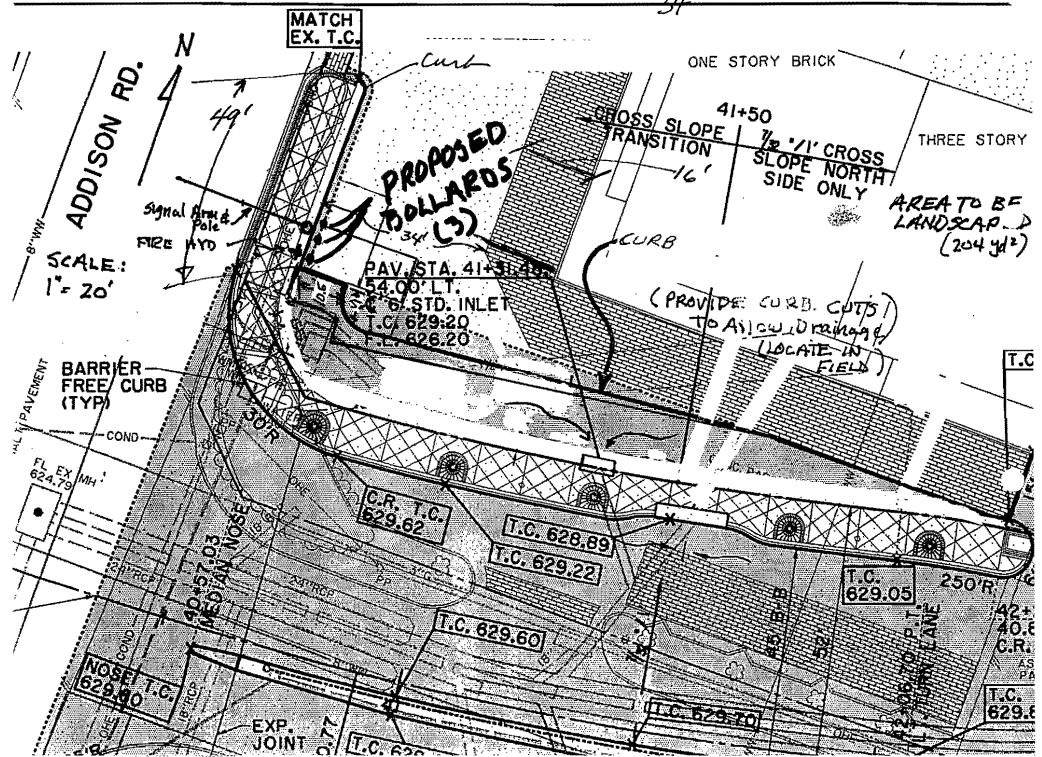

## Addison's new DART Transit Center—up and running strong

Submitted by: Jim Pierce; Assistant City Engineer

The Town of Addison's new DART Transit Center opened for business on June 7, 1999. The Transit Center, located on the new and improved Arapaho Road between Addison Road and Quorum Drive, has seen a steady increase in activity since the opening.

The Transit Center is served by 15 bus routes that add up to

795 bus trips operating through the Transit Center every weekday. DART estimates between 600 and 800 passengers transfer between routes every weekday and approximately 125 cars are parked in the parking lot each weekday. On Saturday and Sunday, the numbers are reduced.

The new Transit Center was designed as a "Park and Ride" facility with 205 parking spaces, a climate controlled waiting area, restrooms, vending machines, news racks, drinking fountains and passenger shelters for each of

the eight bus bays. The waiting area is staffed with a helpful DART station agent.

The second and the second seco

The Transit Center provides convenient transportation to Dallas, Carrollton, Farmers Branch, Garland, Irving, Plano and Richardson. For "local" riders, there are two trolley routes that circulate to popular destinations in Addison, as well as the Galleria

The Transit Center building features murals that reflect the Town's farming past and modern present through a series of vintage and new photographs. The murals were designed by artist Philip Lamb with input from the Addison Art and Design Committee, as part of DART's Art and Design Program. The murals are well worth a visit.

You may have noticed that the Transit Center is located adjacent to the old Cottonbelt railroad tracks. DART owns these tracks, and the Town's vision is that someday, the Transit Center area will be

the site of a DART light-rail station, with service to downtown Dallas and DFW Airport, and points in between.