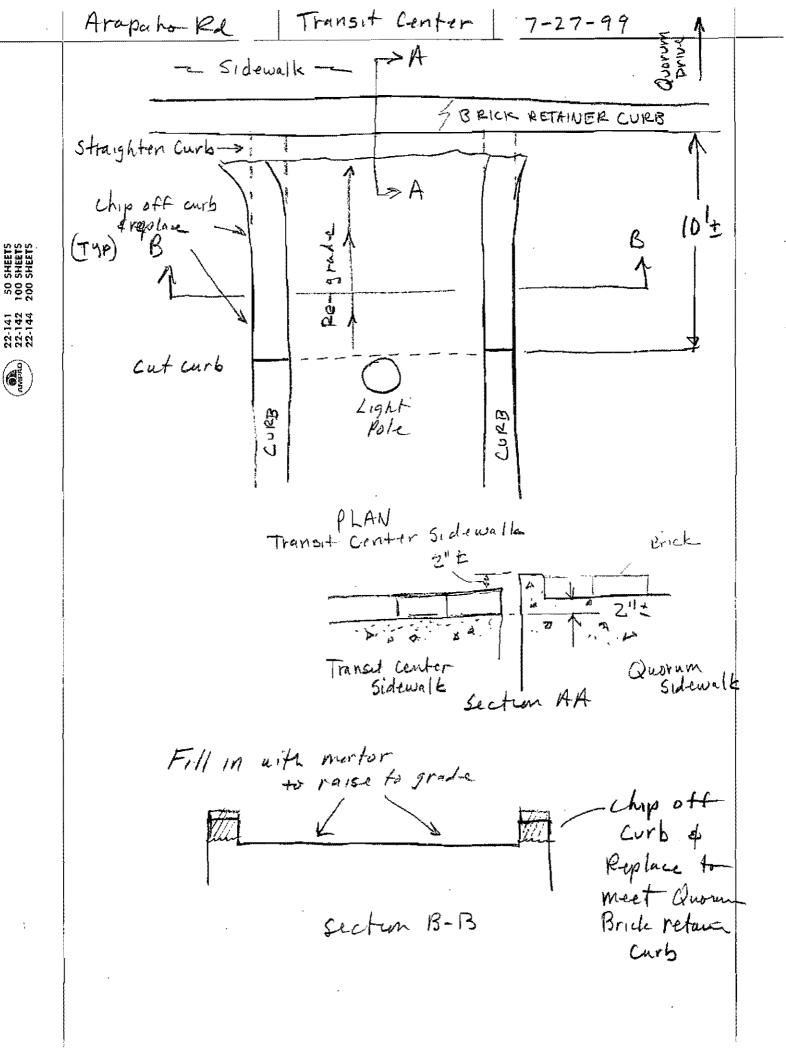

## Addison's new DART Transit Center—up and running strong

Submitted by: Jim Pierce; Assistant City Engineer

The Town of Addison's new DART Transit Center opened for business on June 7, 1999. The Transit Center, located on the new and improved Arapaho Road between Addison Road and Quorum Drive, has seen a steady increase in activity since the opening.

The Transit Center is served by 15 bus routes that add up to

795 bus trips operating through the Transit Center every weekday. DART estimates between 600 and 800 passengers transfer between routes every weekday and approximately 125 cars are parked in the parking lot each weekday. On Saturday and Sunday, the numbers are reduced.

The new Transit Center was designed as a "Park and Ride" facility with 205 parking spaces, a climate controlled waiting area, restrooms, vending machines, news racks, drinking fountains and passenger shelters for each of

the eight bus bays. The waiting area is staffed with a helpful DART station agent.

The second and the second seco

The Transit Center provides convenient transportation to Dallas, Carrollton, Farmers Branch, Garland, Irving, Plano and Richardson. For "local" riders, there are two trolley routes that circulate to popular destinations in Addison, as well as the Galleria