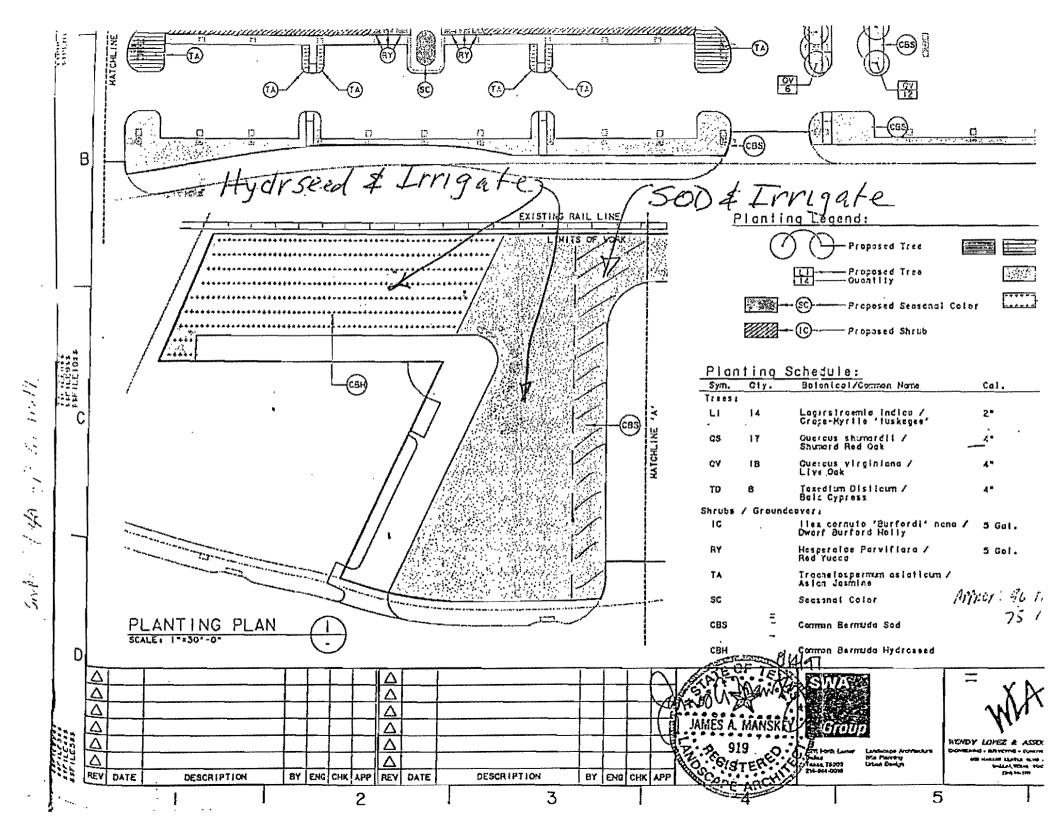

ber 15, 1997, the Town believes that a better solution to the west side of the site would be to sod and irrigate a 20 foot strip adjacent to the Transit Center parking area and hydraseed and irrigate the remainder of the site to the west as shown on the attached sketch. This should be close to a "wash" on cost, and irrigation of the hydraseeded area would allow proper growth and maintence of the seeded area.

As per the agreement, the Town will participate in the cost of the grading and seeding the area shown on the attachment.

Please call me at 972-450-2879 if you have any questions or require any additional information.

Yours very truly,

Town of Addison

James C. Pierce, Jr., P.E., DEE

cc: John Baumgartner, City Engineer

Slade Strickland, Director, Parks and Recreation

Attachment



Jim Pierce
To: Ron Whitehead; John Baumgartner; Jody Garcia

Subject: **DART Transit Center** 

The latest firm date for opening the transit center is Monday, June 7, 1999. I assume there will be some sort of ceremony for the opening. I will keep you informed as I learn more details. Jim.

Jim Pierce

To:

e Barbara Kovacevich

Cc:

Robin Jones

Subject:

**DART Transit Center Parking** 

DART has a total of 211 parking spaces at the transit center. I will put a site plan in the Co. mail to you. To get permission to use the parking lot for special events, my DART contact has suggested you contact DART Operations – Dwight Ferrell, 214-828-6835, or Dwight's boss, Frank Jennings, 214-828-6836. Hope this helps. Jim.

February 26, 1999

A. Rene Rodriguez, AIA, Project Manager **DART Facilitie