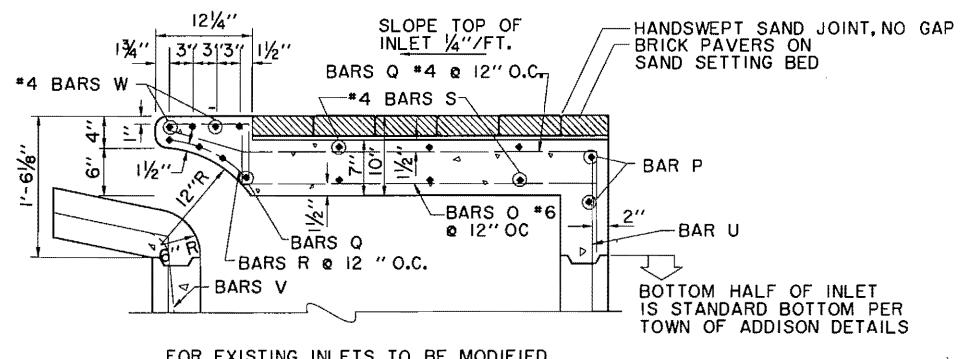

tion art can be obtained by contacting the DART
   Contracting





Light Rail Pathfinder Sign Types \$2.1 A, \$2.2 A



Commuter Rail Pathfinder Sign Types S2.1 B, S2.2 B



Bus Transit Center Pathfinder Sign Types S2.1 C, S2.2 C



Bus Park & Ride Pathfinder Sign Types S2.1 D, S2.2 D



Sign Standards Manual 2.11 January, 1994 Todd Gain / TU Clectree 972/383-7856 DART Transit Center New-Pole Close to- gate arm Existing Poles are all Taken up -3 poles parallel to Tracks -Pole Ordane -Suggested a new pole bountain In use for undergenul service It served transit deutes. SEDALO will remove 3 polison the property when the for is complete.



INLET FRAME

CUT BRICKS TO FIT

AROUND MH FRAME

BRICK

CURB-

INLET PLAN
REINFORCING STEEL
FOR BRICK ON INLET
N.T.S.

INLET PLAN
BRICK ON INLET
N.T.S.



2 copie forder SEDALCO L WM 8-14-98.

FOR EXISTING INLETS TO BE MODIFIED, BREAK OUT TOP ±20", TIE NEW STEEL TO OLD AND POUR MODIFIED TOP.

BARS 'A'
BARS 'I'

OFATION A A DETAIL

DART Trusit center 8-5-98 Site utilities Vault for detector check 4" Vault Hatch on Public ROW Meters on Jublic Superty -for maintena purposes Take a look -Meta 1000

## **Dowager Construction, Inc.**

George M. Smartt
Vice President

Earth Retention Systems

Site Utilites

6418 La Manga, Dallas, TX 75248

972/931-1263

MOB 214-533-9226

Spell and looked &

Vault must be moved as Manhole would be in Sidewalk area and would conflict with a tree.



## PARKS & RECREATION

(972) 450-2851 • FAX (972) 450-2834

Post Office Box 9010 Addison, Texas 75001-9010

16801 Westgrove

August 3, 1998

Mr. A. Rene Rodriquez, AIA