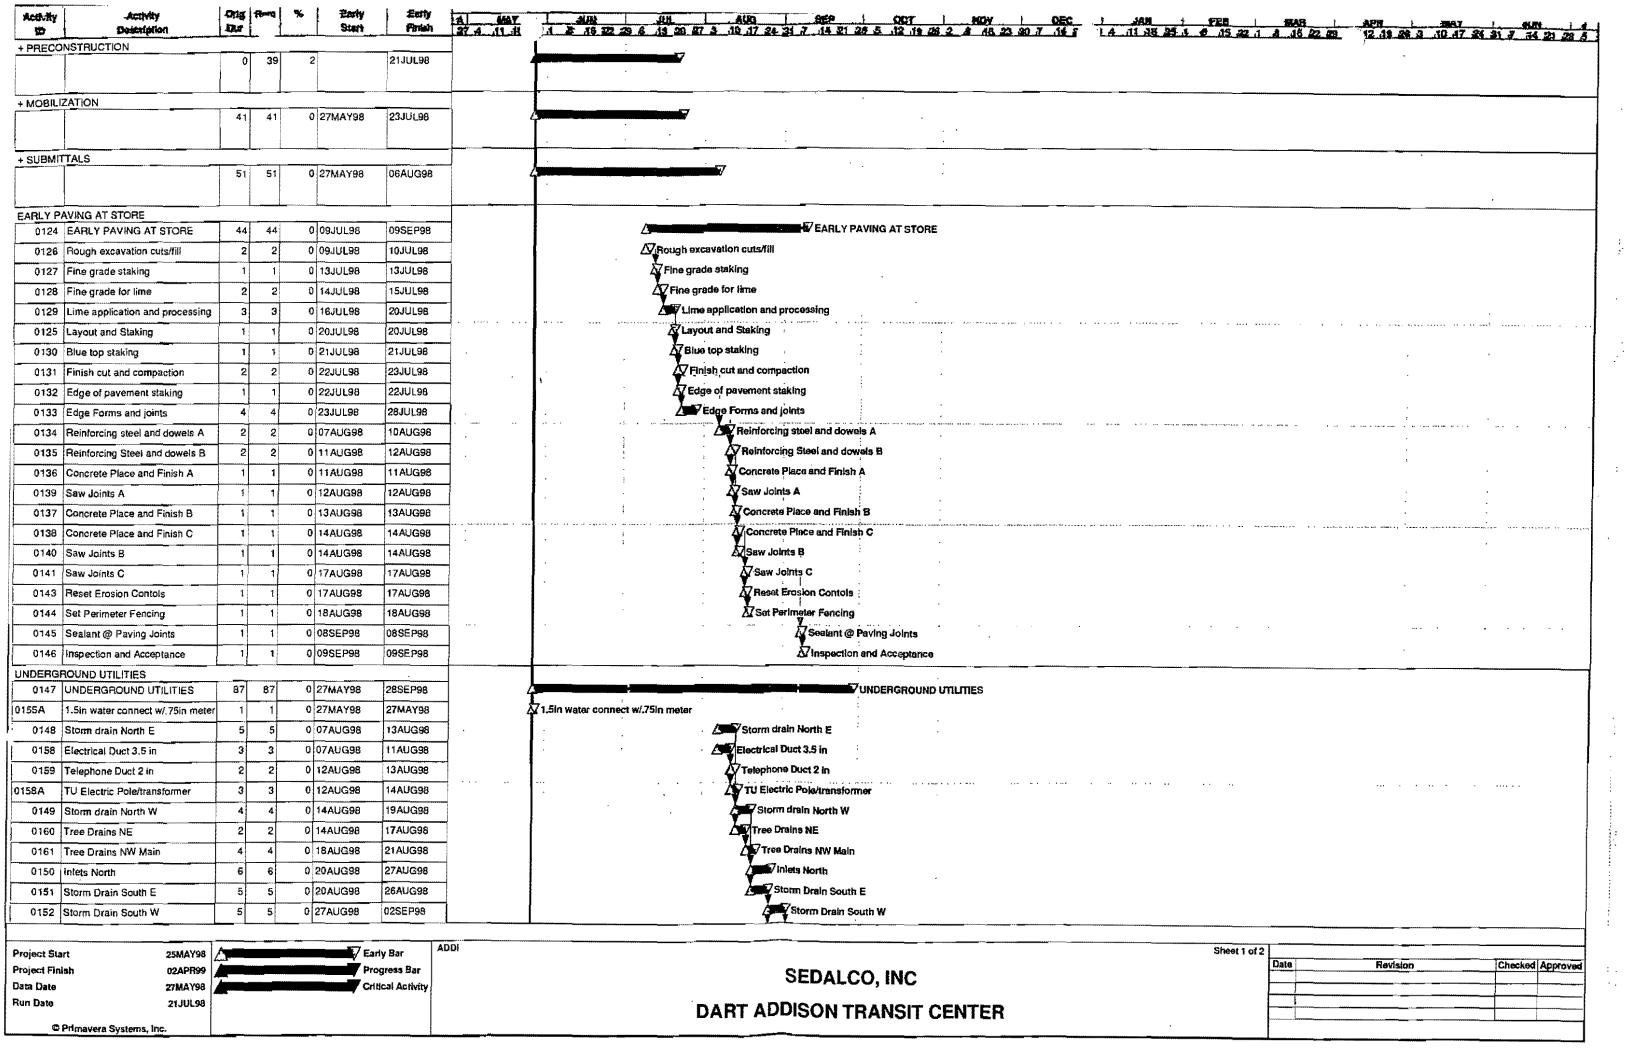

## Addison's new DART Transit Center—up and running strong

Submitted by: Jim Pierce; Assistant City Engineer

The Town of Addison's new DART Transit Center opened for business on June 7, 1999. The Transit Center, located on the new and improved Arapaho Road between Addison Road and Quorum Drive, has seen a steady increase in activity since the opening.

The Transit Center is served by 15 bus routes that add up to

795 bus trips operating through the Transit Center every weekday. DART estimates between 600 and 800 passengers transfer between routes every weekday and approximately 125 cars are parked in the parking lot each weekday. On Saturday and Sunday, the numbers are reduced.

The new Transit Center was designed as a "Park and Ride" facility with 205 parking spaces, a climate controlled waiting area, restrooms, vending machines, news racks, drinking fountains and passenger shelters for each of

the eight bus bays. The waiting area is staffed with a helpful DART station agent.

The second and the second seco

The Transit Center provides convenient transportation to Dallas, Carrollton, Farmers Branch, Garland, Irving, Plano and Richardson. For "local" riders, there are two trolley routes that circulate to popular destinations in Addison, as well as the Galleria

The Transit Center building features murals that reflect the Town's farming past and modern present through a series of vintage and new photographs. The murals were designed by artist Philip Lamb with input from the Addison Art and Design Committee, as part of DART's Art and Design Program. The murals are well worth a visit.

You may have noticed that the Transit Center is located adjacent to the old Cottonbelt railroad tracks. DART owns these tracks, and the Town's vision is that someday, the Transit Center area will be

the site of a DART light-rail station, with service to downtown Dallas and DFW Airport, and points in between.