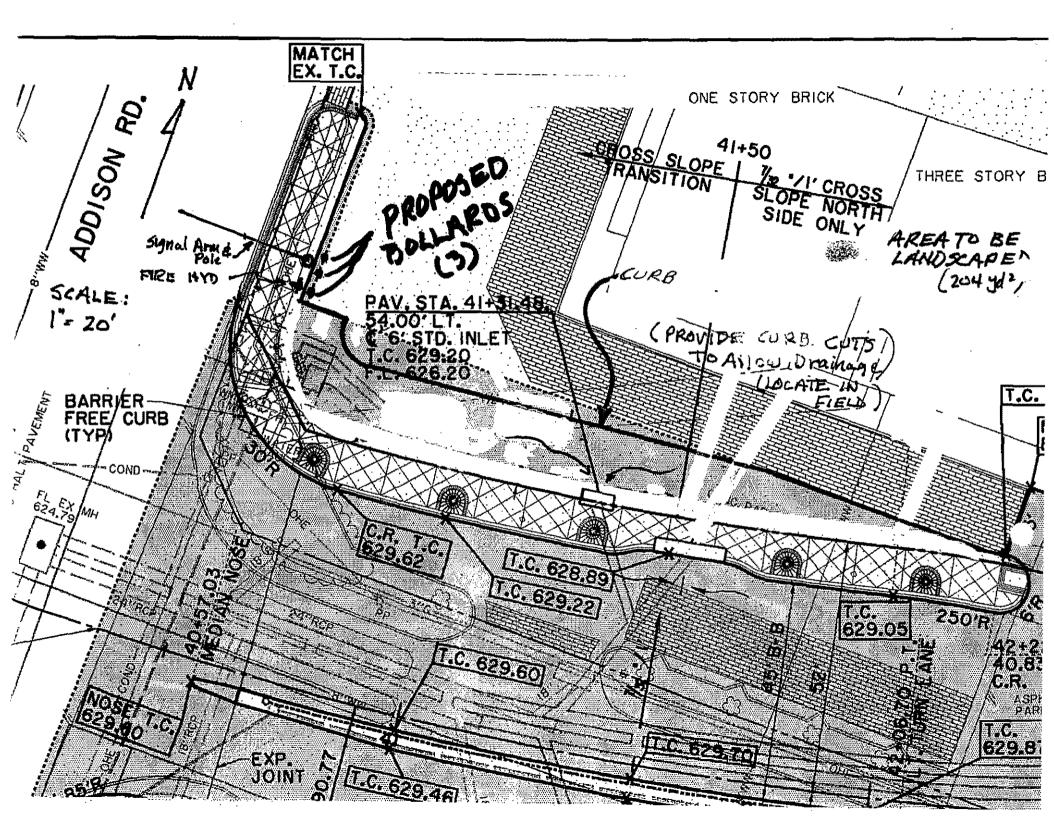

## Addison's new DART Transit Center—up and running strong

Submitted by: Jim Pierce; Assistant City Engineer

The Town of Addison's new DART Transit Center opened for business on June 7, 1999. The Transit Center, located on the new and improved Arapaho Road between Addison Road and Quorum Drive, has seen a steady increase in activity since the opening.

The Transit Center is served by 15 bus routes that add up to

795 bus trips operating through the Transit Center every weekday. DART estimates between 600 and 800 passengers transfer between routes every weekday and approximately 125 cars are parked in the parking lot each weekday. On Saturday and Sunday, the numbers are reduced.

The new Transit Center was designed as a "Park and Ride" facility with 205 parking spaces, a climate controlled waiting area, restrooms, vending machines, news racks, drinking fountains and passenger shelters for each of

the eight bus bays. The waiting area is staffed with a helpful DART station agent.

The second and the second seco

The Transit Center provides convenient transportation to Dallas, Carrollton, Farmers Branch, Garland, Irving, Plano and Richardson. For "local" riders, there are two trolley routes that circulate to popular destinations in Addison, as well as the Galleria

The Transit Center building features murals that reflect the Town's farming past and modern present through a series of vintage and new photographs. The murals were designed by artist Philip Lamb with input from the Addison Art and Design Committee, as part of DART's Art and Design Program. The murals are well worth a visit.

You may have noticed that the Transit Center is located adjacent to the old Cottonbelt railroad tracks. DART owns these tracks, and the Town's vision is that someday, the Transit Center area will be

the site of a DART light-rail station, with service to downtown Dallas and DFW Airport, and points in between.