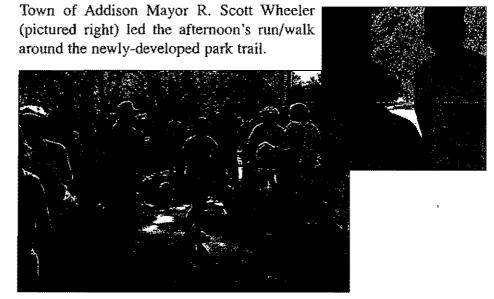

# Town celebrates the completion of Les Lacs Linear Park System

The Town of Addison sponsored "A Walk in the Park" on November 13 to celebrate the completion of the Les Lacs Linear Park System. Community leaders and residents gathered at the park's pavilion for a special reception followed by a demonstration on race walking by long-time Addison resident, and award-winning athlete, Fan Benno-Caris. Caris and