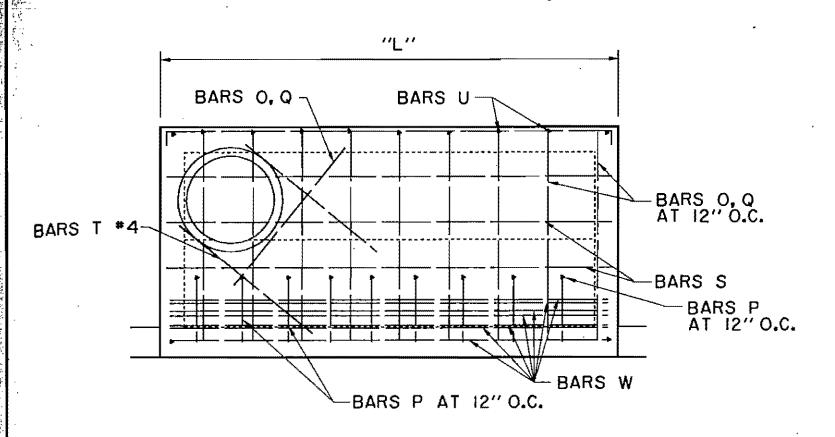

names.
- Arrow directions vary.

#### Note

- Do not re-size arrow or any other graphic element on cameraready art provided for this sign type.
- Reproduction art can be obtained by contacting the DART
   Contracting





Light Rail Pathfinder Sign Types \$2.1 A, \$2.2 A



Commuter Rail Pathfinder Sign Types S2.1 B, S2.2 B



Bus Transit Center Pathfinder Sign Types S2.1 C, S2.2 C



Bus Park & Ride Pathfinder Sign Types S2.1 D, S2.2 D



Sign Standards Manual 2.11 January, 1994 Todd Gain / TU Clectree 972/383-7856 DART Transit Center New-Pole Close to- gate arm Existing Poles are all Taken up -3 poles parallel to Tracks -Pole Ordane -Suggested a new pole bountain In use for undergenul service It served transit deutes. SEDALO will remove 3 polison the property when the for is complete.



INLET FRAME

CUT BRICKS TO FIT

AROUND MH FRAME

BRICK

CURB-

INLET PLAN
REINFORCING STEEL
FOR BRICK ON INLET
N.T.S.

INLET PLAN
BRICK ON INLET
N.T.S.



2 copie forder SEDALCO L WM 8-14-98.

FOR EXISTING INLETS TO BE MODIFIED, BREAK OUT TOP ±20", TIE NEW STEEL TO OLD AND POUR MODIFIED TOP.

BARS 'A'
BARS 'I'

OFATION A A DETAIL

DART Trusit center 8-5-98 Site utilities Vault for detector check 4" Vault Hatch on Public ROW Meters on Jublic Superty -for maintena purposes Take a look -Meta 1000

## **Dowager Construction, Inc.**

George M. Smartt
Vice President

Earth Retention Systems

Site Utilites

6418 La Manga, Dallas, TX 75248

972/931-1263

MOB 214-533-9226

Spell and looked &

Vault must be moved as Manhole would be in Sidewalk area and would conflict with a tree.



## PARKS & RE