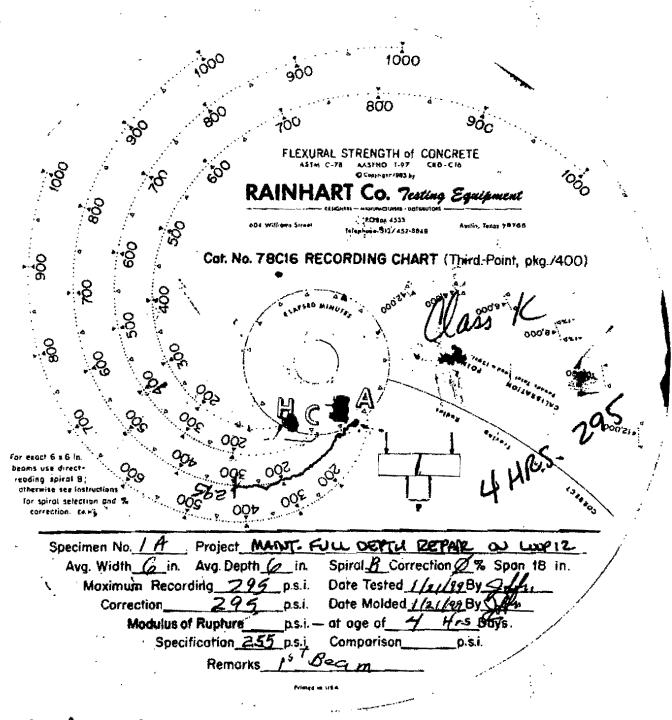

|                   |                     |               |  |
| FA Solids * Vol Mor                         |                                         |               |                |                   |                     |               |  |
| Theo, Unit Weight =                         |                                         | Lbs/CuFt      |                |                   |                     |               |  |
| Water Cement Ratio (#/#) =                  | 0.390                                   | Lbs/Lbs       |                |                   |                     |               |  |
|                                             |                                         |               |                |                   |                     |               |  |



TEMP, OUTSIDE 730 PARTLY CLOUPY



TEMP. 73° PARTY CLOUDY



14:23



| 3/12/99                               | Custom-Crete, Inc.<br>Concrete Break Evaluation |                                       |            |           |            |  |
|---------------------------------------|-------------------------------------------------|---------------------------------------|------------|-----------|------------|--|
| *                                     |                                                 | , , , , , , , , , , , , , , , , , , , | Mix # TX70 | 75A       |            |  |
| F'c=[                                 | 3000                                            | PSI @12Hr                             | 5 .        |           | ,          |  |
| Test #: