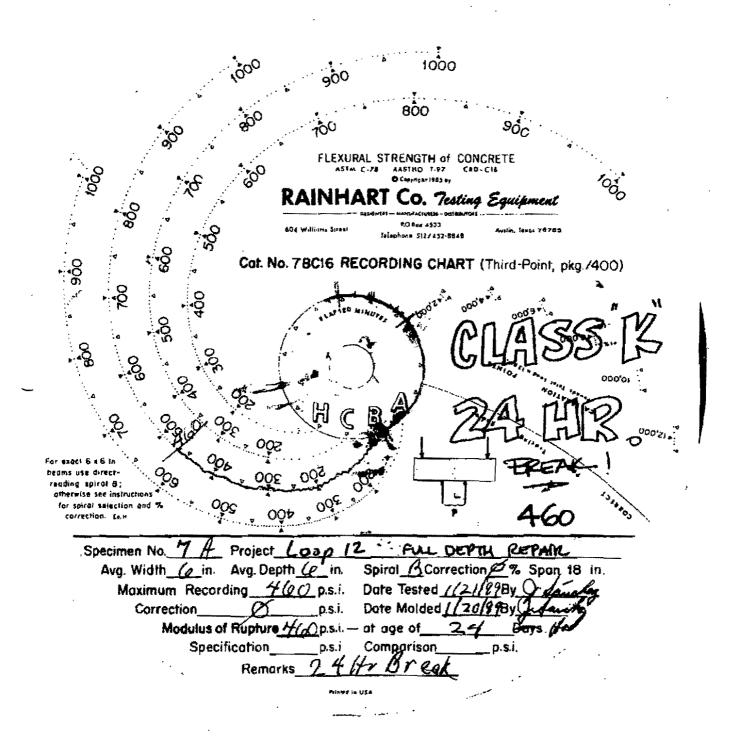

|
| FA Solids * Vol Mor                         |                                         |               |                |                   |                     |               |  |
| Theo, Unit Weight =                         |                                         | Lbs/CuFt      |                |                   |                     |               |  |
| Water Cement Ratio (#/#) =                  | 0.390                                   | Lbs/Lbs       |                |                   |                     |               |  |
|                                             |                                         |               |                |                   |                     |               |  |



TEMP, OUTSIDE 730 PARTLY CLOUPY



TEMP. 73° PARTY CLOUDY



14:23



| 3/12/99                               | Custom-Crete, Inc.<br>Concrete Break Evaluation |                                       |            |           |            |  |
|---------------------------------------|-------------------------------------------------|---------------------------------------|------------|-----------|------------|--|
| *                                     |                                                 | , , , , , , , , , , , , , , , , , , , | Mix # TX70 | 75A       |            |  |
| F'c=[                                 | 3000                                            | PSI @12Hr                             | 5 .        |           | ,          |  |
| Test #:                               | Date:                                           | 12 Hr