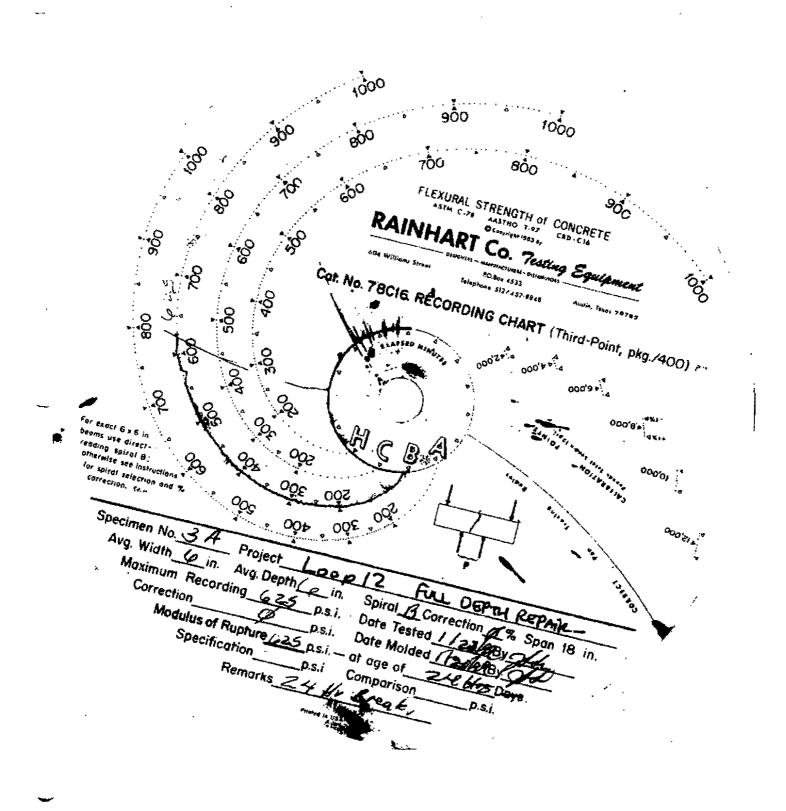

lids * Vol Mor                         |                                         |               |                |                   |                     |               |  |
| Theo, Unit Weight =                         |                                         | Lbs/CuFt      |                |                   |                     |               |  |
| Water Cement Ratio (#/#) =                  | 0.390                                   | Lbs/Lbs       |                |                   |                     |               |  |
|                                             |                                         |               |                |                   |                     |               |  |



TEMP, OUTSIDE 730 PARTLY CLOUPY



TEMP. 73° PARTY CLOUDY



14:23



| 3/12/99                               | Custom-Crete, Inc.<br>Concrete Break Evaluation |                                       |            |           |            |  |
|---------------------------------------|-------------------------------------------------|---------------------------------------|------------|-----------|------------|--|
| *                                     |                                                 | , , , , , , , , , , , , , , , , , , , | Mix # TX70 | 75A       |            |  |
| F'c=[                                 | 3000                                            | PSI @12Hr                             | 5 .        |           | ,          |  |
| Test #:                               | Date:                                           | 12 Hr