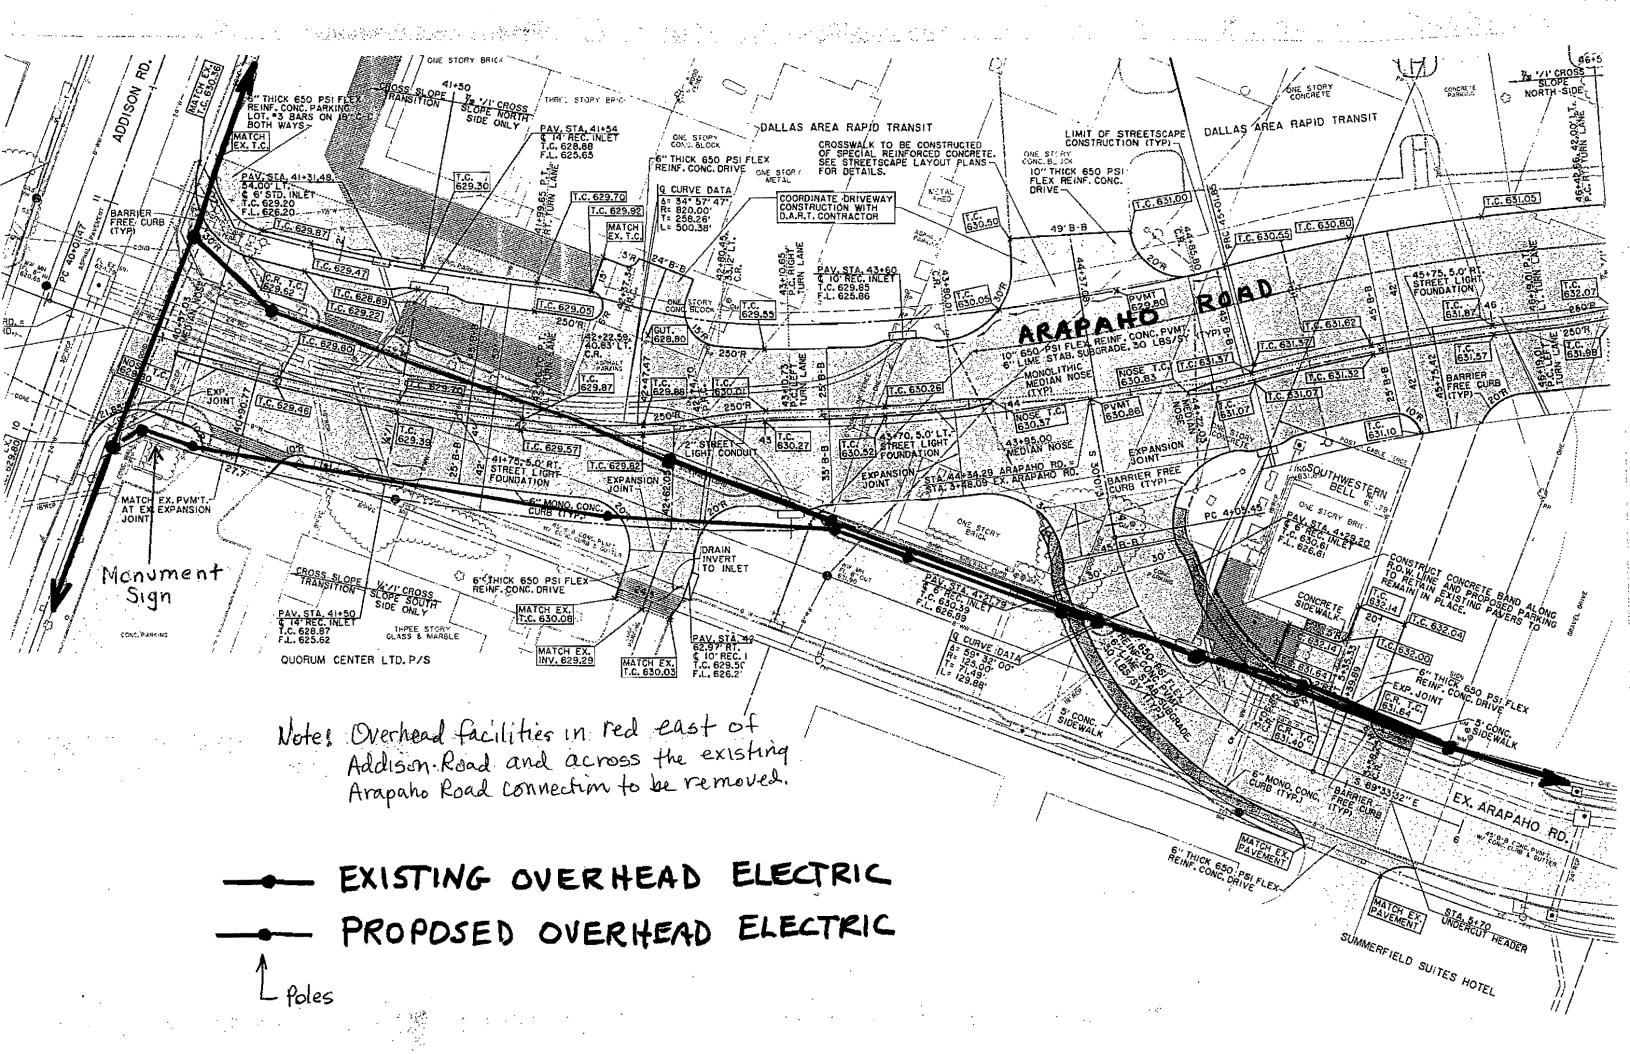

From: Jim Pierce

Sent: Tuesday, April 27, 1999 8:07 AM

To: 'Joel Porter (E-mail)'; 'Bobby Inmon (E-mail)'

Cc: 'Jeanne Hooker (E-mail)'

Subject: RE: Arapaho Road/Quorum Drive

Follow-up: The power lines have been moved over, but there are still 2 old poles (with risers) in the sidewalk area that need to be moved. The rest of the original message still stands. Jim.

----Original Message----

From: Jim Pierce

Sent: Tuesday, March 30, 1999 9:40 AM

To: Joel Porter (E-mail); Bobby Inmon (E-mail)

Cc: Jeanne Hooker (E-mail)
Subject: Arapaho Road/Quorum Drive

Thanks for your help in getting the new poles installed along Quorum Drive at Arapaho. Now we need the power lines moved from the old poles to the new poles, and the old poles removed. This work needs to be done so that sidewalk construction can proceed.

This is to once again request your help in getting the power lines moved to the new poles on Quorum, at new Arapaho. Also, then removing the old poles so sidewalk construction can proceed. We wanted to have the sidewalk in for Taste Addison May 15&16, but won't occur unless this work gets done now. Bobby Inmon has been trying to get the work done to no avail. We need help from the top. Please advise. Thanks, Jim.

From: Jim Pierce

Sent: Tuesday, March 30, 1999 9:40 AM

To: Joel Porter (E-mail); Bobby Inmon (E-mail)

Cc: Jeanne Hooker (E-mail)
Subject: Arapaho Road/Quorum Drive

Thanks for your help in getting the new poles installed along Quorum Drive at Arapaho. Now we need the power lines moved from the old poles to the new poles, and the old poles removed.. This work needs to be done so that sidewalk construction can proceed. Right now, the contractor is being held up. Also, we will need our power supply at this intersection for street lights, pedestrian lights, traffic signals and irrigation controller. Power supplies will be needed soon at Edwin Lewis Drive and Addison Road for signals. Your attention to these matters will be most appreciated. Jim.

Sent: Tuesday, March 16, 1999 3:52 PM

To: 'jporter1@tu.com'

Cc: Bobby Inmon (E-mail); Jeanne Hooker (E-mail)

Subject: RE: Arapaho Road Gas Line Locates

Joel: Thanks for the update. I need your help with another item, and that is, getting the 3 street light poles removed from the north side of Arapaho, west of the Tollway. The contractor is lime stabilizing in that area right now, preparing for paving. Anything you can do to expedite this will be most appreciated. Thanks, Jim.