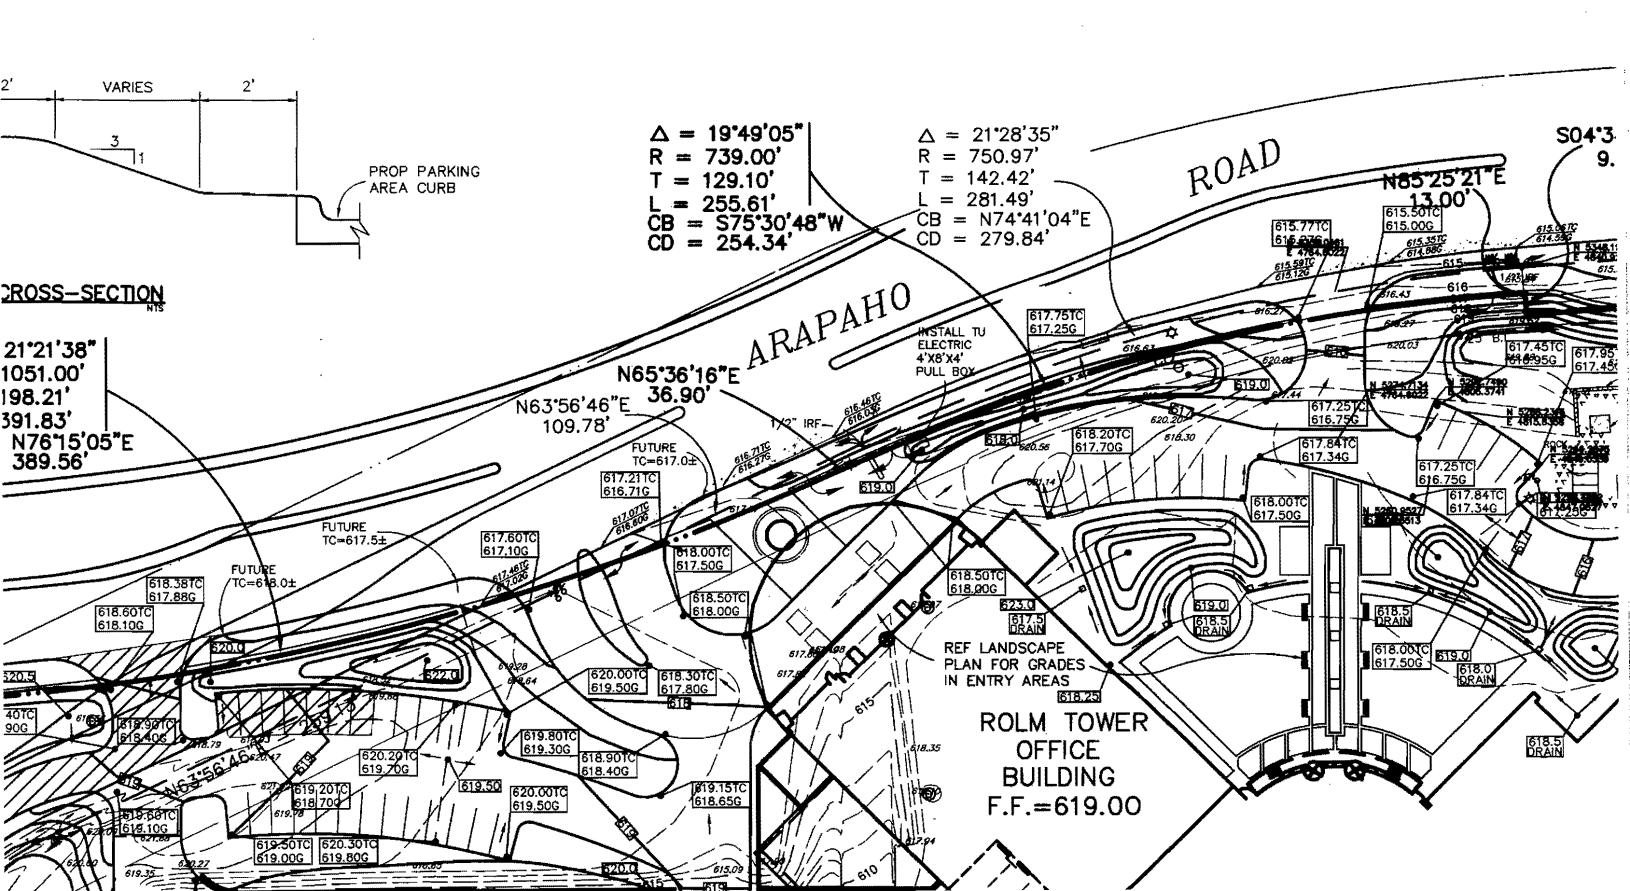

At a minimum, the intersections with Addison Road, Edwin Lewis Drive and Quorum Drive need to be completed, and the signals need to be working. This means we need power to our controllers at each intersection. As per a previous message from Joel, the poles in the sidewalk on Quorum are to be moved this week.

----Original Message----

From: Jim Pierce

Sent: Tuesday, March 30, 1999 9:40 AM

To: Joel Porter (E-mail); Bobby Inmon (E-mail)

Cc: Jeanne Hooker (E-mail)
Subject: Arapaho Road/Quorum Drive

Thanks for your help in getting the new poles installed along Quorum Drive at Arapaho. Now we need the power lines moved from the old poles to the new poles, and the old poles removed. This work needs to be done so that sidewalk construction can proceed.

This is to once again request your help in getting the power lines moved to the new poles on Quorum, at new Arapaho. Also, then removing the old poles so sidewalk construction can proceed. We wanted to have the sidewalk in for Taste Addison May 15&16, but won't occur unless this work gets done now. Bobby Inmon has been trying to get the work done to no avail. We need help from the top. Please advise. Thanks, Jim.

From: Jim Pierce

Sent: Tuesday, March 30, 1999 9:40 AM

To: Joel Porter (E-mail); Bobby Inmon (E-mail)

Cc: Jeanne Hooker (E-mail)
Subject: Arapaho Road/Quorum Drive

Thanks for your help in getting the new poles installed along Quorum Drive at Arapaho. Now we need the power lines moved from the old poles to the new poles, and the old poles removed.. This work needs to be done so that sidewalk construction can proceed. Right now, the contractor is being held up. Also, we will need our power supply at this intersection for street lights, pedestrian lights, traffic signals and irrigation controller. Power supplies will be needed soon at Edwin Lewis Drive and Addison Road for signals. Your attention to these matters will be most appreciated. Jim.