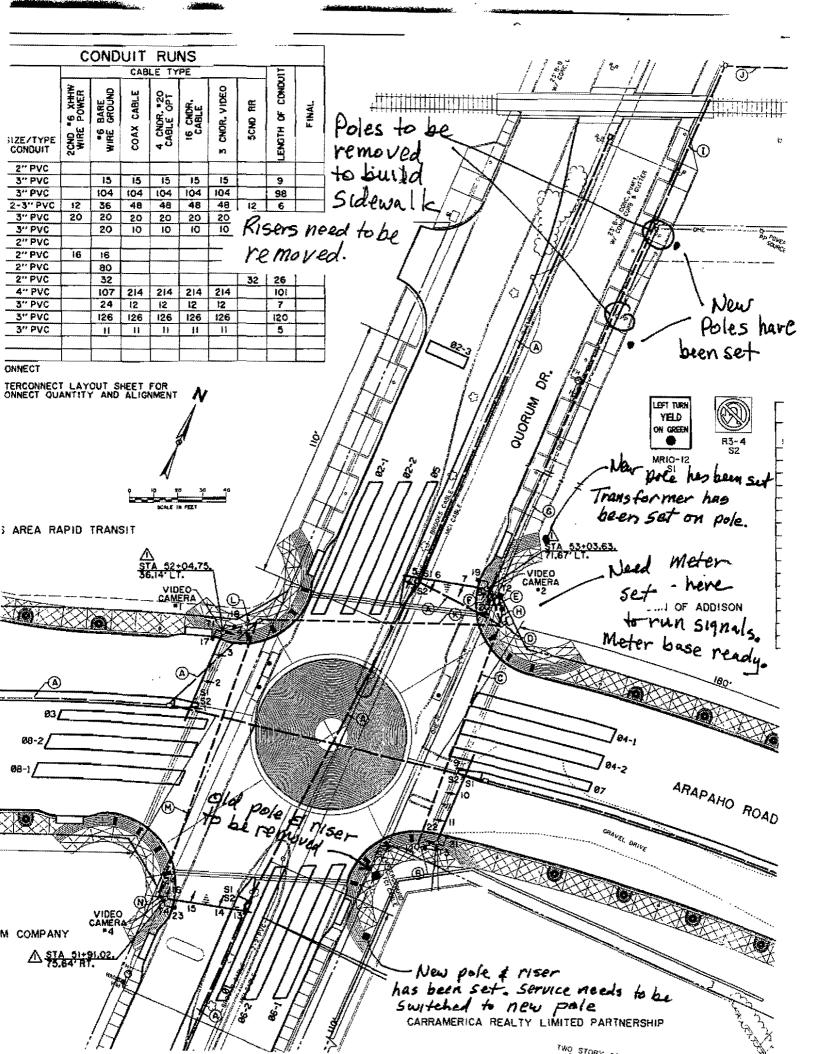

At a minimum, the intersections with Addison Road, Edwin Lewis Drive and Quorum Drive need to be completed, and the signals need to be working. This means we need power to our controllers at each intersection. As per a previous message from Joel, the poles in the sidewalk on Quorum are to be moved this week.

From: Jim Pierce

Sent: Tuesday, April 27, 1999 8:07 AM

To: 'Joel Porter (E-mail)'; 'Bobby Inmon (E-mail)'

Cc: 'Jeanne Hooker (E-mail)'

Subject: RE: Arapaho Road/Quorum Drive

Follow-up: The power lines have been moved over, but there are still 2 old poles (with risers) in the sidewalk area that need to be moved. The rest of the original message still stands. Jim.

----Original Message----

From: Jim Pierce

Sent: Tuesday, March 30, 1999 9:40 AM

To: Joel Porter (E-mail); Bobby Inmon (E-mail)

Cc: Jeanne Hooker (E-mail)
Subject: Arapaho Road/Quorum Drive

Thanks for your help in getting the new poles installed along Quorum Drive at Arapaho. Now we need the power lines moved from the old poles to the new poles, and the old poles removed. This work needs to be done so that sidewalk construction can proceed.

This is to once again request your help in getting the power lines moved to the new poles on Quorum, at new Arapaho. Also, then removing the old poles so sidewalk construction can proceed. We wanted to have the sidewalk in for Taste Addison May 15&16, but won't occur unless this work gets done now. Bobby Inmon has been trying to get the work done to no avail. We need help from the top. Please advise. Thanks, Jim.

From: Jim Pierce

Sent: Tuesday, March 30, 1999 9:40 AM

To: Joel Porter (E-mail); Bobby Inmon (E-mail)

Cc: Jeanne Hooker (E-mail)
Subject: Arapaho Road/Quorum Drive

Thanks for your help in getting the new poles installed along Quorum Drive at Arapaho. Now we need the power lines moved from the old poles to the new poles, and the old poles removed.. This work needs to be done so that sidewalk construction can proceed. Right now, the contractor is being held up. Also, we will need our power supply at this intersection for street lights, pedestrian lights, traffic signals and irrigation controller. Power supplies will be needed soon at Edwin Lewis Drive and Addison Road for signals. Your attention to these matters will be most appreciated. Jim.

4-5-99- Bothy Inom called - guy wire reeded

@ pole on Quorum will be installed by the
worked crew when they come in, if they haven't
abreedy. If not done lastweek, should be done
this week.

From: Jim Pierce