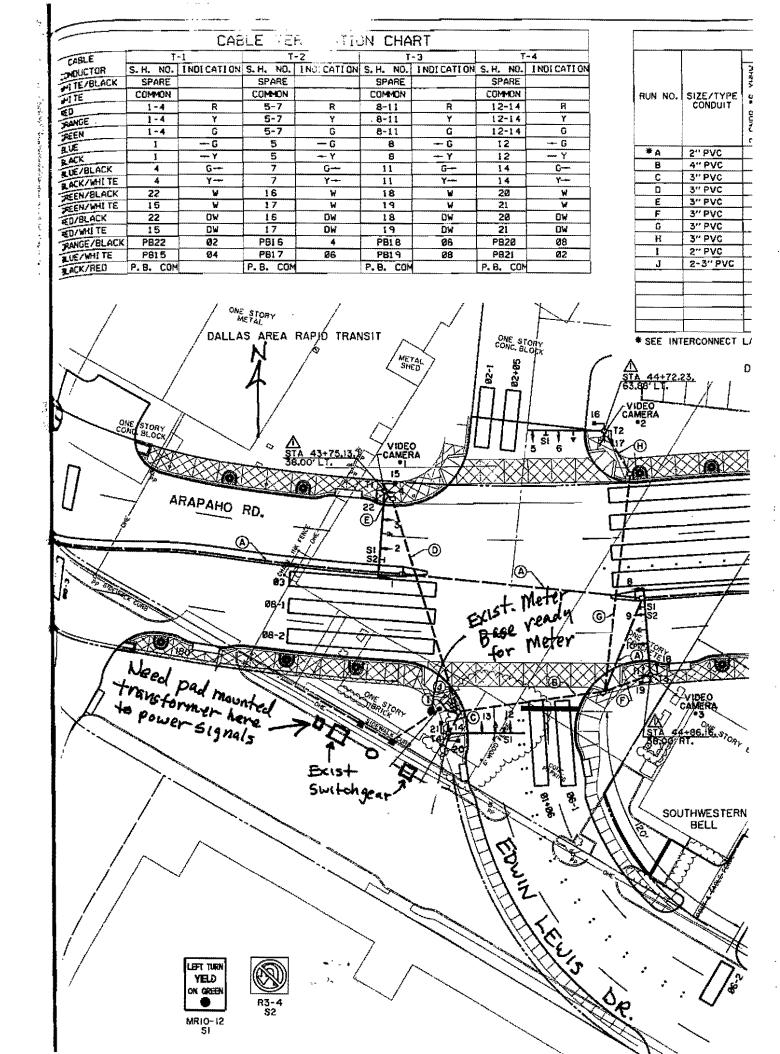

At a minimum, the intersections with Addison Road, Edwin Lewis Drive and Quorum Drive need to be completed, and the signals need to be working. This means we need power to our controllers at each intersection. As per a previous message from Joel, the poles in the sidewalk on Quorum are to be moved this week.

From: Jim Pierce

Sent: Tuesday, April 27, 1999 8:07 AM

To: 'Joel Porter (E-mail)'; 'Bobby Inmon (E-mail)'

Cc: 'Jeanne Hooker (E-mail)'

Subject: RE: Arapaho Road/Quorum Drive

Follow-up: The power lines have been moved over, but there are still 2 old poles (with risers) in the sidewalk area that need to be moved. The rest of the original message still stands. Jim.

----Original Message----

From: Jim Pierce

Sent: Tuesday, March 30, 1999 9:40 AM

To: Joel Porter (E-mail); Bobby Inmon (E-mail)

Cc: Jeanne Hooker (E-mail)
Subject: Arapaho Road/Quorum Drive

Thanks for your help in getting the new poles installed along Quorum Drive at Arapaho. Now we need the power lines moved from the old poles to the new poles, and the old poles removed. This work needs to be done so that sidewalk construction can proceed.

This is to once again request your help in getting the power lines moved to the new poles on Quorum, at new Arapaho. Also, then removing the old poles so sidewalk construction can proceed. We wanted to have the sidewalk in for Taste Addison May 15&16, but won't occur unless this work gets done now. Bobby Inmon has been trying to get the work done to no avail. We need help from the top. Please advise. Thanks, Jim.

From: Jim Pierce

Sent: Tuesday, March 30, 1999 9:40 AM

To: Joel Porter (E-mail); Bobby Inmon (E-mail)

Cc: Jeanne Hooker (E-mail)
Subject: Arapaho Road/Quorum Drive

Thanks for your help in getting the new poles installed along Quorum Drive at Arapaho. Now we need the power lines moved from the old poles to the new poles, and the old poles removed.. This work needs to be done so that sidewalk construction can proceed. Right now, the contractor is being held up. Also, we will need our power supply at this intersection for street lights, pedestrian lights, traffic signals and irrigation controller. Power supplies will be needed soon at Edwin Lewis Drive and Addison Road for signals. Your attention to these matters will be most appreciated. Jim.

4-5-99- Bothy Inom called - guy wire reeded

@ pole on Quorum will be installed by the
worked crew when they come in, if they haven't
abreedy. If not done lastweek, should be done
this week.

From: Jim Pierce