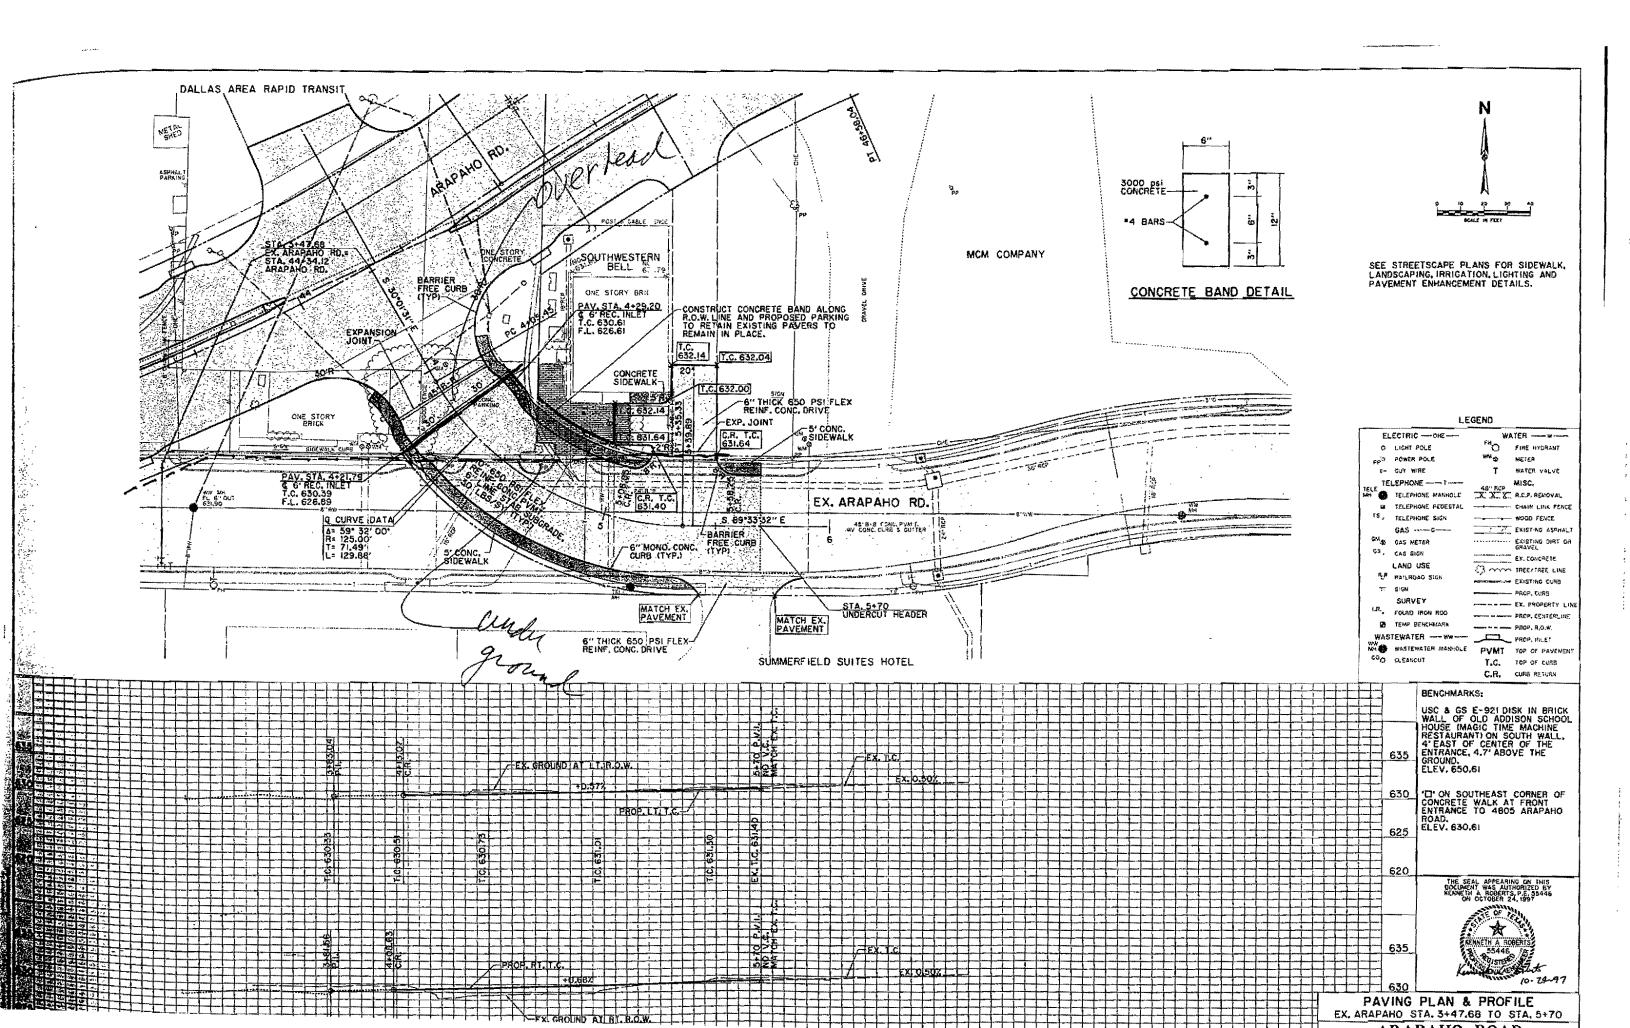

7-15-99- Called Jeanne Horker of left Message. Called Jold Porter: Kenny (Schiduler) is on variation and therefore a delay. Also, THU does not have the right sign cable for some reason. I asked Joel to follow up. arapako/ meeting with Tu 6-14-99 Jeanne Hooker Bothy Jamon -John B. Pat Rivera John Johnnie - anchor Bolts needed for new streetlights - he should herefait Hem Bobby: 13- New arapaho - Jap thinks one was added on Quorum Streetlights have not been ordered, 3-5 weeks out to work in medians Bobby will count Streetlight bases of verify of love. Brick - 4-5 lay left Sidewalk - N. Siste arapho for be done Trench @ Car america - still open -End of next week for 2 polis on Quoum 3 & risin feeds addison wick-feed direction work needs to be done Need 2 mosters @ Quorum & arapaho -Empty conduite free should be for 480 V Called Joel & 22-99 John Significant Sidewalk Street hights Tryigation

At a minimum, the intersections with Addison Road, Edwin Lewis Drive and Quorum Drive need to be completed, and the signals need to be working. This means we need power to our controllers at each intersection. As per a previous message from Joel, the poles in the sidewalk on Quorum are to be moved this week.

----Original Message----

From: Jim Pierce

Sent: Tuesday, March 30, 1999 9:40 AM

To: Joel Porter (E-mail); Bobby Inmon (E-mail)

Cc: Jeanne Hooker (E-mail)
Subject: Arapaho Road/Quorum Drive

Thanks for your help in getting the new poles installed along Quorum Drive at Arapaho. Now we need the power lines moved from the old poles to the new poles, and the old poles removed. This work needs to be done so that sidewalk construction can proceed.

This is to once again request your help in getting the power lines moved to the new poles on Quorum, at new Arapaho. Also, then removing the old poles so sidewalk construction can proceed. We wanted to have the sidewalk in for Taste Addison May 15&16, but won't occur unless this work gets done now. Bobby Inmon has been trying to get the work done to no avail. We need help from the top. Please advise. Thanks, Jim.

From: Jim Pierce

Sent: Tuesday, March 30, 1999 9:40 AM

To: Joel Porter (E-mail); Bobby Inmon (E-mail)

Cc: Jeanne Hooker (E-mail)
Subject: Arapaho Road/Quorum Drive

Thanks for your help in getting the new poles installed along Quorum Drive at Arapaho. Now we need the power lines moved from the old poles to the new poles, and the old poles removed.. This work needs to be done so that sidewalk construction can proceed. Right now, the contractor is being held up. Also, we will need our power supply at this intersection for street lights, pedestrian lights, traffic signals and irrigation controller. Power supplies will be needed soon at Edwin Lewis Drive and Addison Road for signals. Your attention to these matters will be most appreciated. Jim.

Sent: Tuesday, March 16, 1999 3:52 PM

To: 'jporter1@tu.com'

Cc: Bobby Inmon (E-mail); Jeanne Hooker (E-mail)

Subject: RE: Arapaho Road Gas Line Locates

Joel: Thanks for the update. I need your help with another item, and that is, getting the 3 street light poles removed from the north side of Arapaho, west of the Tollway. The contractor is lime stabilizing in that area right now, preparing for paving. Anything you can do to expedite this will be most appreciated. Thanks, Jim.