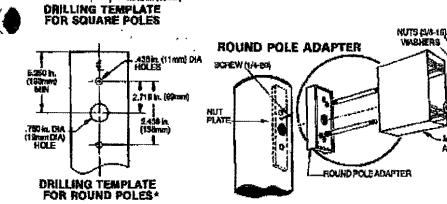

Autorea H = HPF Reactor or Log M = Mag-Reg | PE<br>FUNCTION<br>X<br>1=None<br>2=PE Re-<br>ceptacle<br>4=PE Re-<br>ceptacle<br>cond Short-<br>ing Cap<br>NOTE:<br>Receptacles<br>connected<br>some vall-<br>age as unit. | S=Short<br>M=Medium<br>FWT*=Form<br>True<br>HTV**=Ho<br>kal F | vard i | COLOR XX  AL = Alumi- num  BL = Black Bronze (Stan- dend) WH = White | C=Charcool Riter F= Fusing (Not available with multival or 1200407V) R= No Arm |

NOTE: \*Use FWT for 3-character distribution type
\*\*Use HTV for 3-character distribution type

Darin authleur to change without notice

Œ

The Catalog numbers, options and modifications on the page are UL Depth unless otherwise nated.
Registered Trademark of General Bestric Company

Page 2 5120 Dec. 1992

## DECASHIELD®III LUMINAIRE

### DIMENSIONS





"For use with round pole adopter only: RPADE-DS—Dark Bronze, for 3.5 to 4.5-inch (89 to 114mm) OD pole RPADE-DS—Black, for 3.5 to 4.5-inch (89 to 114mm) OD pole

#### BALLAST AND PHOTOMETRIC SELECTION TABLE

All light sources are clear unless otherwise indicated.

|                       |                 |           | Ballasi Type<br>Voltage |      |        |      |                |      | Photometric Curve No. 35-17 |              |              |              | 17           |
|-----------------------|-----------------|-----------|-------------------------|------|--------|------|----------------|------|-----------------------------|--------------|--------------|--------------|--------------|
| Wallage               | Light<br>Source | Mulfivoli | 120                     | 208  | 240