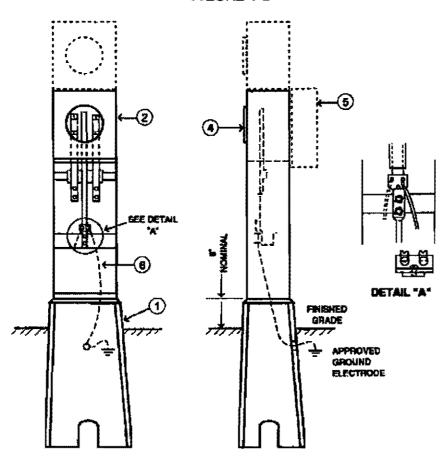

|               |                                         | - Out A                                                                     |  |  |  |

If enclosures are not as noted, please notify/us at once.

meeting with Bobby Inmon Tu Electric - @ site. 11-4-98 Joel- Streetlight proposal & Frail # 1/19 Quoun- add streetlight (more/relocate - nor ast incresse)
get video conduit over tout More pole on S.E. Corner add a pole on N.E. Side @ Sa Bal - More the anchor of reather guy add pole close to controller Put meter box on pole Intersection - as planned -

. . .

. ...

\* >

. .



# UNDERGROUND SERVICE MOBILE HOME PEDESTAL

FIGURE 4-D



### NOTES:

- 1. Precast foundation provided and installed by Company.
- Meter pedestal provided by Company and installed or replaced by Customer. Anchor clips and boits provided with meter pedestal.
- 3. Service lateral or source conductors provided and installed by Company.
- Three feet-eight inches clearance is required from meter side of pedestal to any
  obstruction or structure.
- Customer service equipment may be installed on meter pedestal in accordance with all applicable codes.
- Customer may connect grounding electrode conductor to duplex connector on neutral bus. The grounding electrode conductor (#6 Cu min.) shall connect to an approved ground electrode. Company reserves the right to refuse installation of service contingent upon inspection of Customer's grounding connection