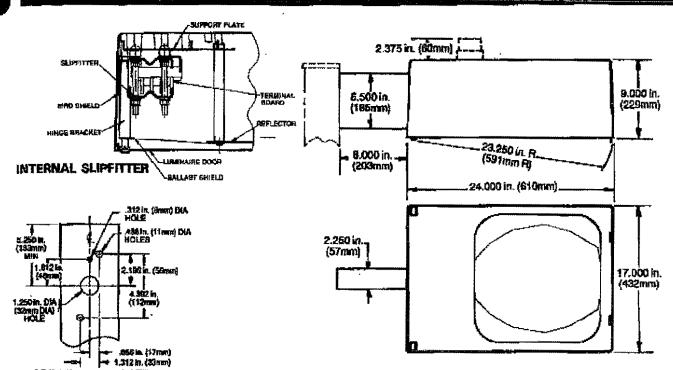

= Autorea H = HPF Reactor or Log M = Mag-Reg | PE<br>FUNCTION<br>X<br>1=None<br>2=PE Re-<br>ceptacle<br>4=PE Re-<br>ceptacle<br>cond Short-<br>ing Cap<br>NOTE:<br>Receptacles<br>connected<br>some vall-<br>age as unit. | S=Short<br>M=Medium<br>FWT*=Form<br>True<br>HTV**=Ho<br>kal F | vard i | COLOR XX  AL = Alumi- num  BL = Black Bronze (Stan- dend) WH = White | C=Charcool Riter F= Fusing (Not available with multival or 1200407V) R= No Arm |

NOTE: \*Use FWT for 3-character distribution type
\*\*Use HTV for 3-character distribution type

Darin authleur to change without notice

Œ

The Catalog numbers, options and modifications on the page are UL Depth unless otherwise nated.
Registered Trademark of General Bestric Company

Page 2 5120 Dec. 1992

## DECASHIELD®III LUMINAIRE

### DIMENSIONS





"For use with round pole adopter only: RPADE-DS—Dark Bronze, for 3.5 to 4.5-inch (89 to 114mm) OD pole RPADE-DS—Black, for 3.5 to 4.5-inch (89 to 114mm) OD pole

#### BALLAST AND PHOTOMETRIC SELECTION TABLE

All light sources are clear unless otherwise indicated.

|                       |                 |           | Ballasi Type<br>Voltage |      |        |      |                |      | Photometric Curve No. 35-17 |              |              |              | 17           |
|-----------------------|-----------------|-----------|-------------------------|------|--------|------|----------------|------|-----------------------------|--------------|--------------|--------------|--------------|
| Wallage               | Light<br>Source | Mulfivoli | 120                     | 208  | 240