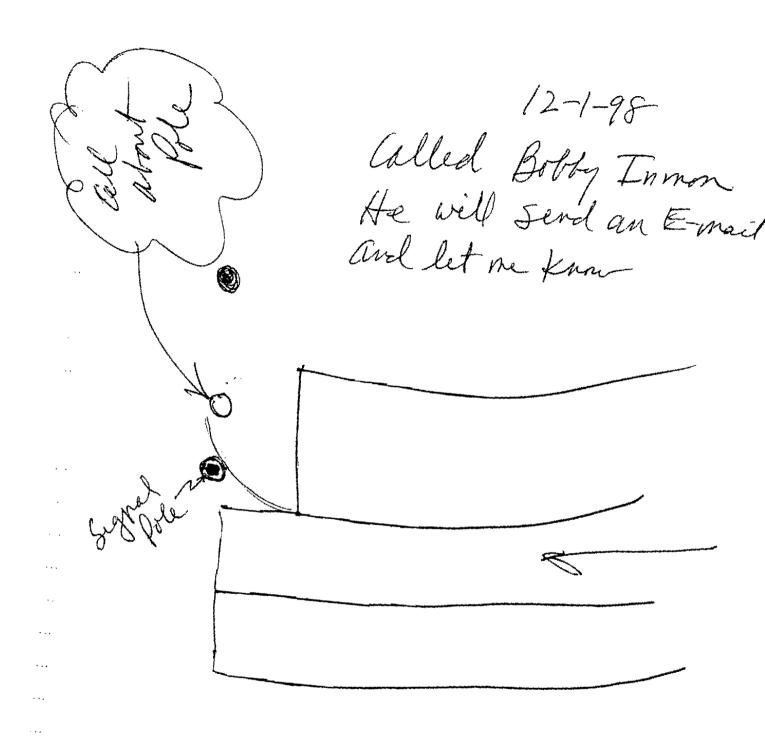

7-15-99- Called Jeanne Horker of left Message. Called Jold Porter: Kenny (Schiduler) is on variation and therefore a delay. Also, THU does not have the right sign cable for some reason. I asked Joel to follow up. arapako/ meeting with Tu 6-14-99 Jeanne Hooker Bothy Jamon -John B. Pat Rivera John Johnnie - anchor Bolts needed for new streetlights - he should herefait Hem Bobby: 13- New arapaho - Jap thinks one was added on Quorum Streetlights have not been ordered, 3-5 weeks out to work in medians Bobby will count Streetlight bases of verify of love. Brick - 4-5 lay left Sidewalk - N. Siste arapho for be done Trench @ Car america - still open -End of next week for 2 polis on Quoum 3 & risin feeds addison wick-feed direction work needs to be done Need 2 mosters @ Quorum & arapaho -Empty conduite free should be for 480 V Called Joel & 22-99 John Significant Sidewalk Street hights Tryigation