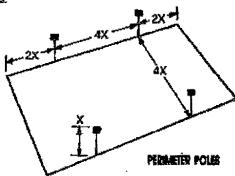

TRAGEOGRAM   | UNIFORMITY  |
|                     | Commercial | intermediate | Residential |
| Freeway-Major Urban | 0.64 (3:1) | 0.84 (3:1)   | 0.84 (3:4)  |
| Freeway-All Other   | 0.56 (3:4) | 0.56 (3:1)   | 0.56 (2:1)  |
| - Divided Highway   | 1,30 (3:1) | 1.12 (3:1)   | 0.84 (3:1)  |
| Major               | 1.58 (3:1) | 1.21 (3:1)   | 0.84 (3.1)  |
| Collector           | 1.12 (4:1) | 0.84 (4:1)   | 0.56 (3:1)  |
| Locol               | 0.84 (6:1) | 0.65 (6:1)   | 0.37 (6:1)  |

NOTE: Minimum Average FCS refers to average toolcoundles at end-of-life lamp or group relamping.

## OUTDOOR LIGHTING — LAYOUT, AIMING INSTRUCTIONS



Areas lighted from central tocations can be more economical but periphary locations are also destrable to provide needed visibility at enfrances. and exis.



It comer localions are not used, the distance from any side is collion to the thicked gritimum entitles that because burn blucks pero entitle egge



If furninglie locations are limited to only one side of the area to be lighted, the system will be effective for a distance of only two mounting heights unless the owner is agreeable to compromise the quality of the installation from the glare standpoint.

### FLOODLIGHTS - NEMERAND ANSILES BEAM DESCRIPTIONS

Huminating engineers use various extegorizing descriptors to save time in writing specifications and in describing the light distribution of luminolists. With respect to floodlights, the descriptor is a set of limits areated by the Motional Electrical Manufacturers Association (NEMA) which assigns a number to the horizontal and vertica