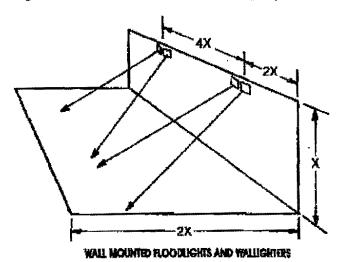

4 (3:4)  |
| Freeway-All Other   | 0.56 (3:4) | 0.56 (3:1)   | 0.56 (2:1)  |
| - Divided Highway   | 1,30 (3:1) | 1.12 (3:1)   | 0.84 (3:1)  |
| Major               | 1.58 (3:1) | 1.21 (3:1)   | 0.84 (3.1)  |
| Collector           | 1.12 (4:1) | 0.84 (4:1)   | 0.56 (3:1)  |
| Locol               | 0.84 (6:1) | 0.65 (6:1)   | 0.37 (6:1)  |

NOTE: Minimum Average FCS refers to average toolcoundles at end-of-life lamp or group relamping.

## OUTDOOR LIGHTING — LAYOUT, AIMING INSTRUCTIONS



Areas lighted from central tocations can be more economical but periphary locations are also destrable to provide needed visibility at enfrances. and exis.



It comer localions are not used, the distance from any side is collion to the thicked gritimum entitles that because burn blucks pero entitle egge



If furninglie locations are limited to only one side of the area to be lighted, the system will be effective for a distance of only two mounting heights unless the owner is agreeable to compromise the quality of the installation from the glare standpoint.

### FLOODLIGHTS - NEMERAND ANSILES BEAM DESCRIPTIONS

Huminating engineers use various extegorizing descriptors to save time in writing specifications and in describing the light distribution of luminolists. With respect to floodlights, the descriptor is a set of limits areated by the Motional Electrical Manufacturers Association (NEMA) which assigns a number to the horizontal and vertical limits of a floodlight's beam spread. A NEWA 7X6 floodlight would have a beam that is over 130° wide harizontally and 100-130° wide vertically, in g