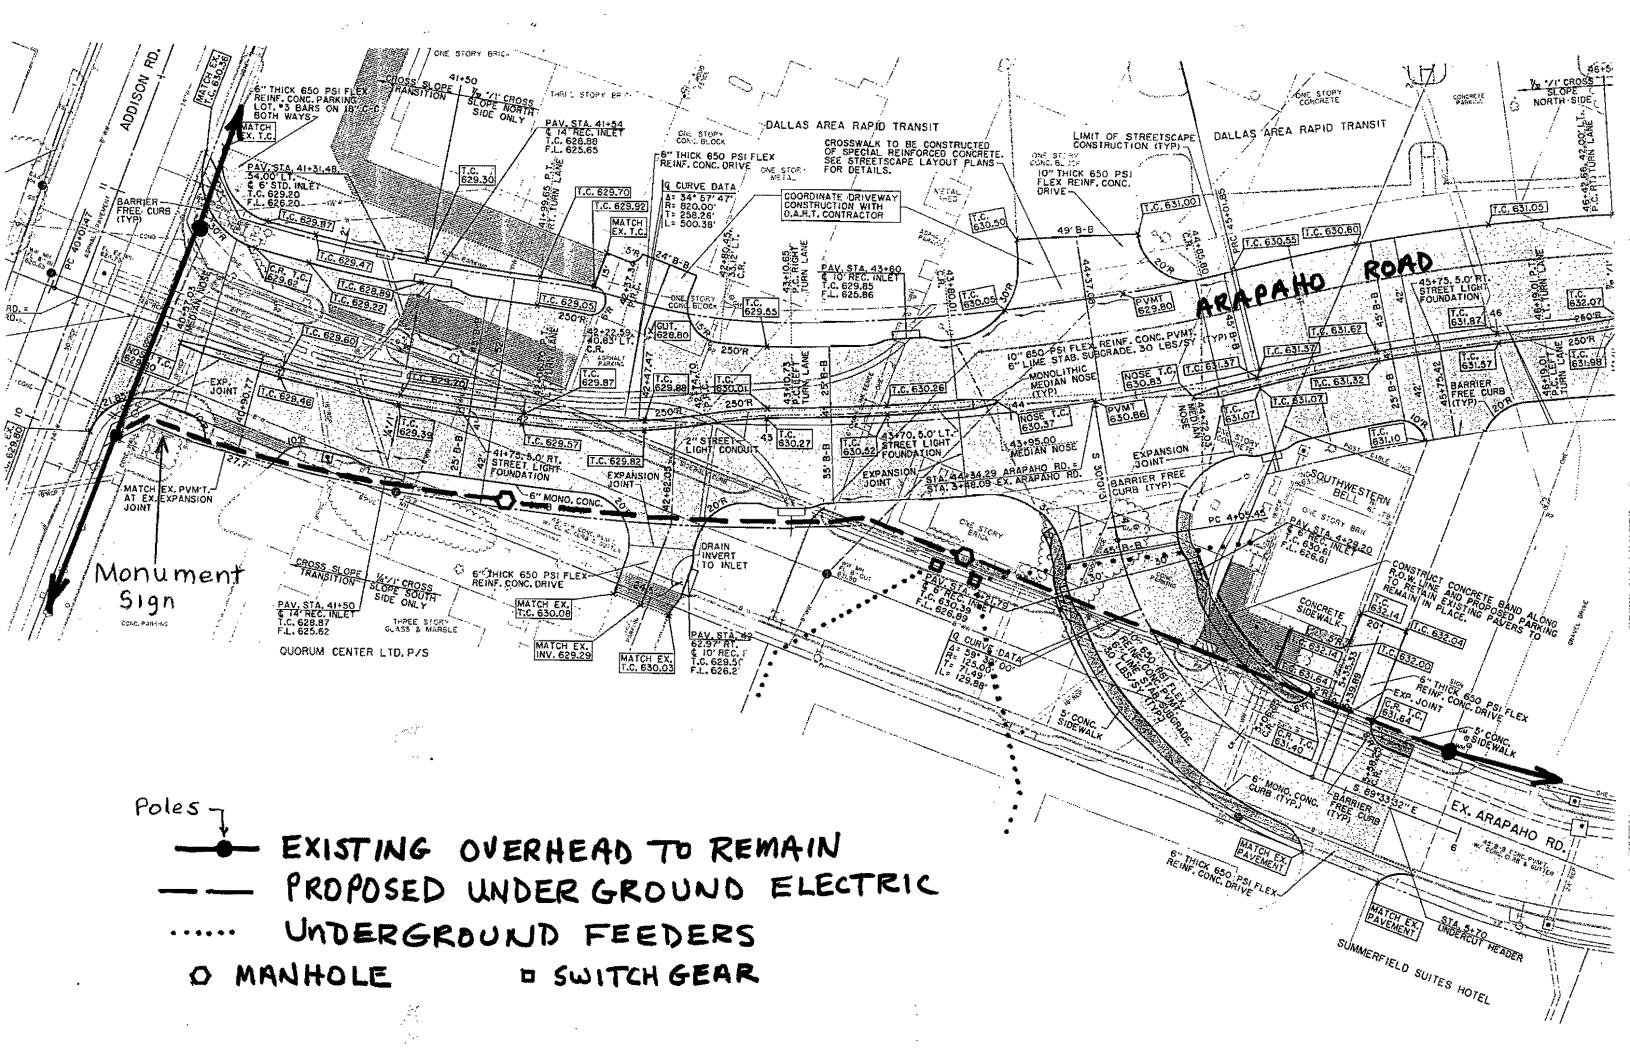

|           |         |         | ,— <u>,</u> ,,,, |     |         | • |

FOR PERMIT REVISIONS: NO. DATE DESCRIPTION 3/2/98 REVISED DRIVEWAY 7/28/98 RECORD DRAWINGS

TILE:

GRADING PLAN

DATE:

SHEET:

MAY 23, 1997

ARK:

CUT ON SOUTHEAST CORNER OF CONCRETE WALK NT ENTRANCE TO 4805 ARAPAHO ROAD.

ELEVATION 630.61

CUT ON TC CENTER OF 10' INLET, ON RADIUS OF EST CORNER OF ARAPAHO & DALLAS NORTH TOLLWAY.

ELEVATION 633.87

CUT ON TO CENTER OF 10' INLET AT THE AST CORNER OF ARAPAHO RD. & SPECTRUM DR.

ELEVATION 624.16

⇗

RECORD DRAWING THESE RECORD DRAWINGS HAVE BEEN PREPARED, IN PART, ON THE BASIS OF INFORMATION COMPILED AND FURNISHED BY OTHERS. THE ENGINEER WILL NOT BE RESPONSIBLE FOR ANY ERRORS OR OMISSIONS WHICH HAVE BEEN INCORPORATED INTO THIS DOCUMENT AS A RESULT.

DATE 7/29/98





| 1 TT - T 1