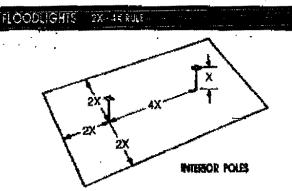

| FELDALON   |              |             |
|---------------------|------------|--------------|-------------|
| POADWAYS-MINERALA   |            | TRAGEOGRAM   | UNIFORMITY  |
|                     | Commercial | intermediate | Residential |
| Freeway-Major Urban | 0.64 (3:1) | 0.84 (3:1)   | 0.84 (3:4)  |
| Freeway-All Other   | 0.56 (3:4) | 0.56 (3:1)   | 0.56 (2:1)  |
| - Divided Highway   | 1,30 (3:1) | 1.12 (3:1)   | 0.84 (3:1)  |
| Major               | 1.58 (3:1) | 1.21 (3:1)   | 0.84 (3.1)  |
| Collector           | 1.12 (4:1) | 0.84 (4:1)   | 0.56 (3:1)  |
| Locol               | 0.84 (6:1) | 0.65 (6:1)   | 0.37 (6:1)  |

NOTE: Minimum Average FCS refers to average toolcoundles at end-of-life lamp or group relamping.

## OUTDOOR LIGHTING — LAYOUT, AIMING INSTRUCTIONS



Areas lighted from central tocations can be more economical but periphary locations are also destrable to provide needed visibility at enfrances. and exis.



It comer localions are not used, the distance from any side is collion to the thicked gritimum entitles that because burn blucks pero entitle egge



If furninglie locations are limited to only one side of the area to be lighted, the system will be effective for a distance of only two mounting heights unless the owner is agreeable to compromise the quality of the installation from the glare standpoint.

### FLOODLIGHTS - NEMERAND ANSILES BEAM DESCRIPTIONS

Huminating engineers use various extegorizing descriptors to save time in writing specifications and in describing the light distribution of luminolists. With respect to floodlig