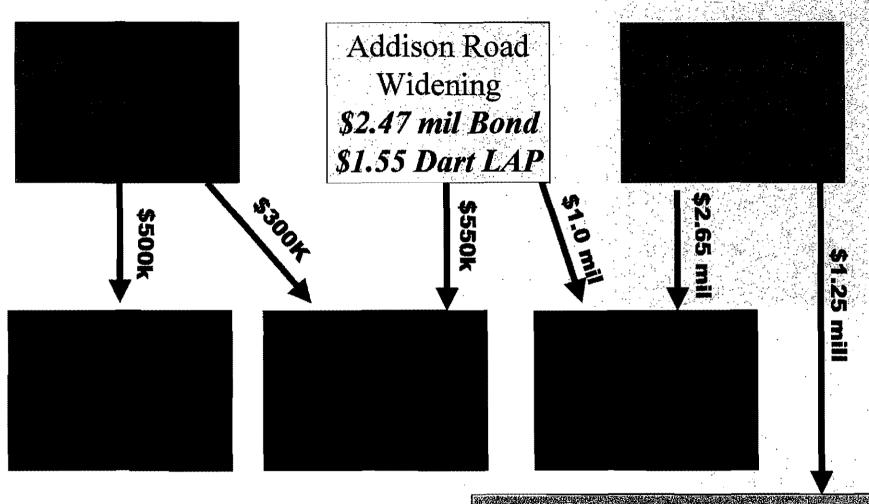

|            |  |  |  |  |  |  |

to a summarise the action of the contract of the summarise of the summaris



# Fund Reallocation

2004



Belt line Road Re-surfacing \$1.25 mill



Warn on to pay of white ship of which

HOW THAT TELL COUNCILLA TO THE TELL COUNCILLA TO THE COUNCILLA TO THE TELL COUNCILLA TO THE COUNCILLA TO THE

**.** 

June 8, 2004

Town of Addison 16801 Westgrove Drive P.O. Box 9010 Addison, Texas 75001-9010

Attn: Mr. Steve Z. Chutchian, P.E.

ARAPAHO ROAD - PHASE III BID

Dear Steve:

We have reviewed the bids for the referenced project. All three of the bidders attended the required pre-bid conference. The low bidder for the project is Archer Western Contractors, Ltd. Attached are three copies of the bid tab. Numbers highlighted in yellow indicate values that we determined to be incorrect on the bid documents due to mathematical errors. None of the errors were on Archer Western Contractors bid and none