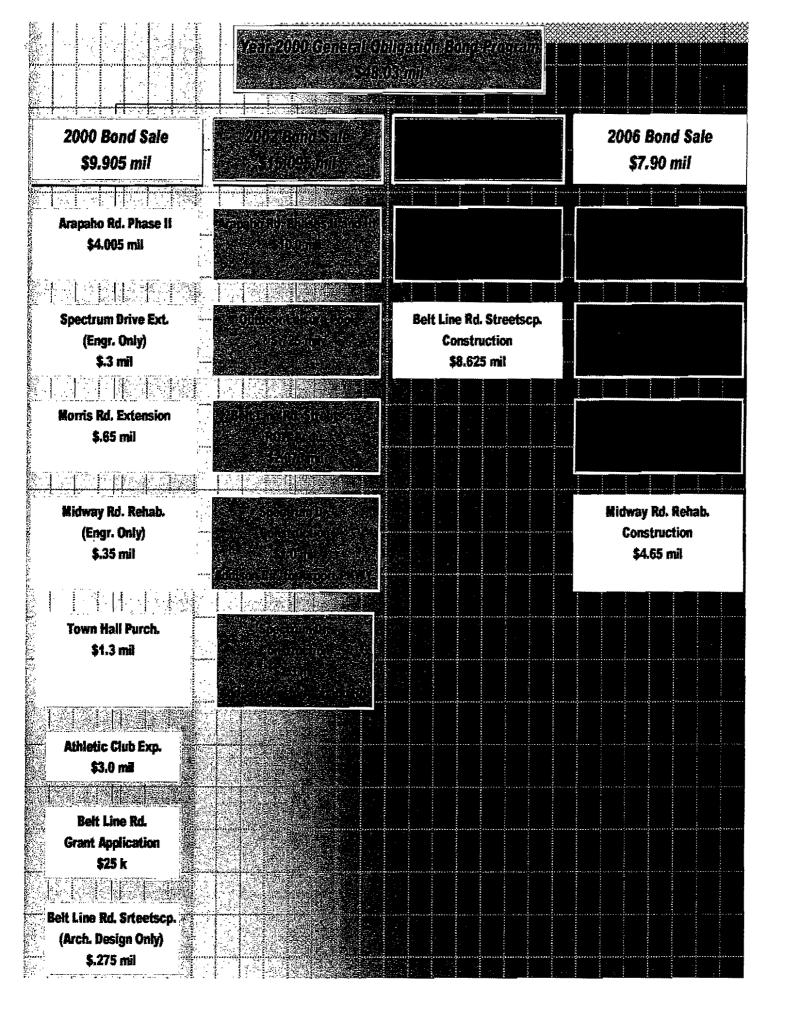

|            |  |  |  |  |  |  |

to a summarise the action of the contract of the summarise of the summaris



# Fund Reallocation

2004



Belt line Road Re-surfacing \$1.25 mill



Warn on to pay of white ship of which

HOW THAT TELL COUNCILLA TO THE TELL COUNCILLA TO THE COUNCILLA TO THE TELL COUNCILLA TO THE COUNCILLA TO THE

**.** 

June 8, 2004

Town of Addison 16801 Westgrove Drive P.O. Box 9010 Addison, Texas 75001-9010

Attn: Mr. Steve Z. Chutchian, P.E.

ARAPAHO ROAD - PHASE III BID

Dear Steve:

We have reviewed the bids for the referenced project. All three of the bidders attended the required pre-bid conference. The low bidder for the project is Archer Western Contractors, Ltd. Attached are three copies of the bid tab. Numbers highlighted in yellow indicate values that we determined to be incorrect on the bid documents due to mathematical errors. None of the errors were on Archer Wes