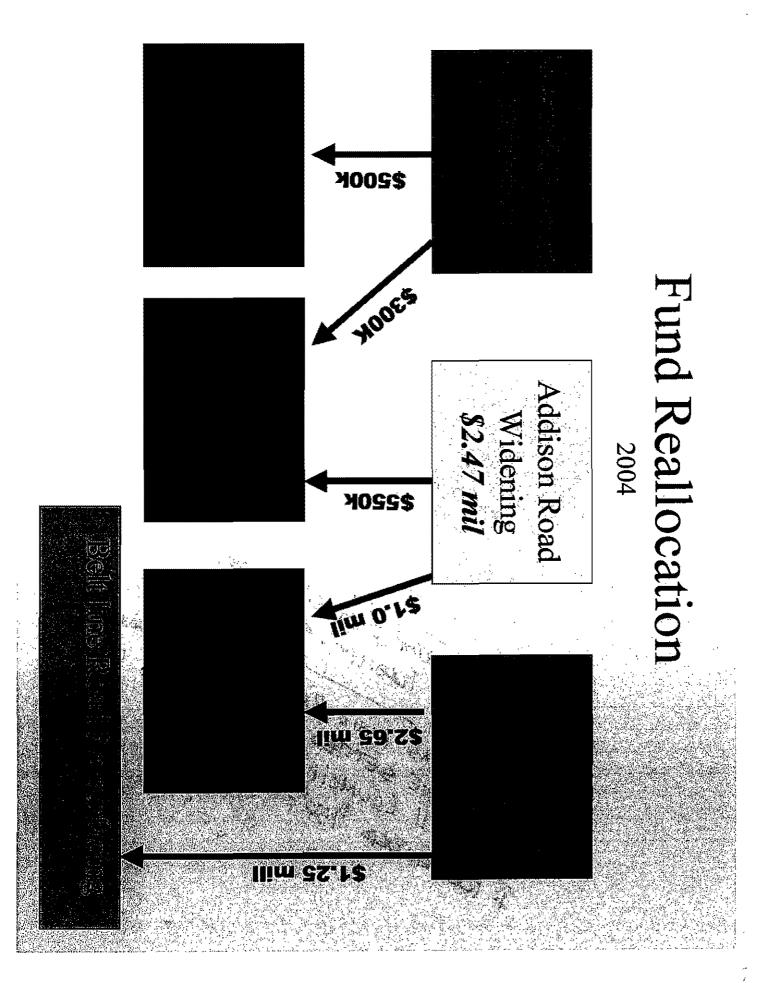

|            |  |  |  |  |  |  |

to a summarise the action of the contract of the summarise of the summaris



# Fund Reallocation

2004



Belt line Road Re-surfacing \$1.25 mill



Warn on to pay of white ship of which

HOW THAT TELL COUNCILLA TO THE TELL COUNCILLA TO THE COUNCILLA TO THE TELL COUNCILLA TO THE COUNCILLA TO THE

**.** 

June 8, 2004

Town of Addison 16801 Westgrove Drive P.O. Box 9010 Addison, Texas 75001-9010

Attn: Mr. Steve Z. Chutchian, P.E.

ARAPAHO ROAD - PHASE III BID

Dear Steve:

We have reviewed the bids for the referenced project. All three of the bidders attended the required pre-bid conference. The low bidder for the project is Archer Western Contractors, Ltd. Attached are three copies of the bid tab. Numbers highlighted in yellow indicate values that we determined to be incorrect on the bid documents due to mathematical errors. None of the errors were on Archer Western Contractors bid and none of the errors resulted in a change in the