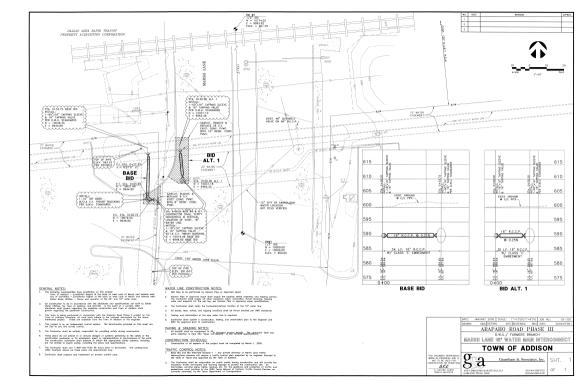

ry 17, 2005

Dear Ben:

A concern has arisen during the review of the proposal that was received on January 9th, for the above reference subject.

Within the proposal for the six (6) new street pole bases, the statement indicates that the Lump Sum for these poles includes the cost to furnish and <u>install</u>. The problem with this statement is that the cost to install the poles is already compensated for within the contract bid item.

Archer Western Contractors, Ltd. is review this and credit the valve for installation of the six street light poles to reflex the cost for only furnishing the bottom section of the entire street setup which is only a 16 ft base section.

Thank you

Guy Van Baulen HNTB Corporation

Cc File

Steve Chutchian, Town of Addison Jerry D. Holder, HNTB Corporation





 Dasign DA9
 Drawn DA9
 DATE
 SCALE
 PROJECT NO.
 SHEET NO.

 Check MP
 Check MP
 2/4/DS
 VARIES
 25768
 LA-08



Check MP Check MP 2/4/05 VARIES

# PTM UWD / WOSIDDA 2005, 15 MANUNAL

| · · · · · · · · · · · · · · · · · · · | <del>                                     </del> | ***                    |                                   |
|---------------------------------------|--------------------------------------------------|------------------------|-----------------------------------|
| BMAN                                  |                                                  | Company                | PHONE                             |
| Scott                                 | ruses                                            | HUTB                   | 972-661-5626