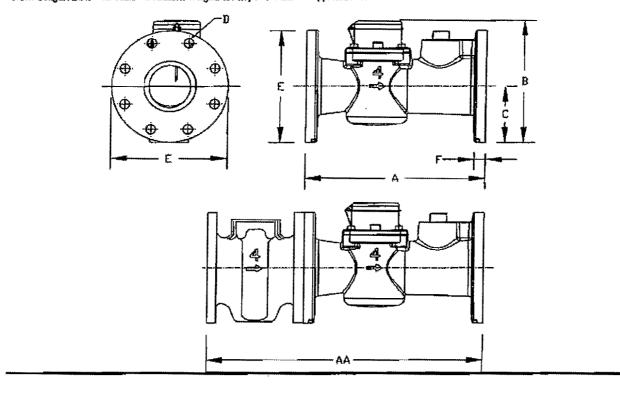

"      | 6 <b>*</b> | 8°      | 10"     |
|------------|--------|---------|------------|---------|---------|
| Dimension  |        |         |            |         | · ·     |
| Α          | 12*    | 14*     | 18*        | 20"     | 24"     |
| AA         | 18*    | 21-1/2* | 27*        | 30°     | 36*     |
| В          | 10*    | 10-3/4" | 13-1/2*    | 15-1/2* | 18*     |
| C          | 3-3/4" | 4-1/2"  | 3-1/2*     | 6-3/4"  | 8*      |
| D          | 3/4*   | 3/4*    | 7/8        | 7/8*    | 1, -    |
| E          | 7-1/2* | 9"      | 11*        | 13-1/2" | 16"     |
| F          | 3/4"   | 7/8"    | 7/8*       | 1-1/8"  | 1-3/16" |
| Net weight | 38     | 50      | 100        | 130     | 210     |

Note: Length AA is with standard strainer. Weights are in pounds and are approximate.



2 5

## -Hersey-Meters

# **Plate Strainer**

For Water Meters Sizes 2", 3", 4", 6", 8" and 10"

## **Features**

**APPLICATIONS:** Designed for installation with water meters to help protect against damage caused by debris in the pipeline, and to reduce turbulence and distortions.

CONSTRUCTION: Durable bronze for 2"-6" sizes; epoxy cast iron for 8" and 10" sizes,

**OPERATION:** Installed upstream of the meter. Optional drain plugs for periodic flushing. Stainless steel strainer has an area of two times nominal inlet opening for minimal flow restriction.

MAINTENANCE: Easy access and in-line service of strainer element.

CONNECTIONS: End flanges for 2" through 6" sizes are ANSI class 150 standard and for 8" and 10" sizes are ANSI class 125 standard.



## **Materials and Specifications