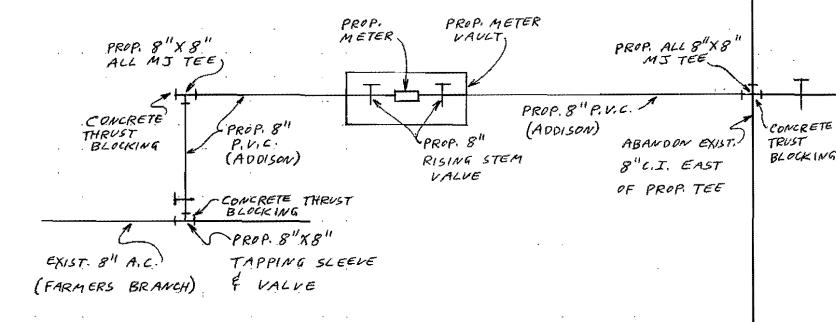

Re: City of Addison - Public Water System I.D. #0570031

As-built Emergency Interconnection between Addison and Farmers Branch

Engineer Contact Telephone: 972/450-2871 Plan Review Log Number 200501-082

Dallas County, Texas

Dear Mr. Gutowsky:

The planning material received on January 19, 2005, with your letter dated January 17, 2005 for the constructed interconnection between the Town of Addison and Farmers Branch has been reviewed. The project generally meets the minimum requirements of the TCEQ's Chapter §290 - Rules and Regulations for Public Water Systems (Rules) and is conditionally approved for construction since the planning materials were prepared by a Texas Licensed Professional Engineer to be in substantial compliance with the requirements of 30 TAC Chapter 290. It is the project engineer's responsibility to see that all state requirements have been met in the design and installation of this project including the items in the attached checklist. Please note that the requirements found in our rule, §290.44(g) regarding interconnections must also be met.

The submittal consisted of one as-built engineering drawing and technical specifications. The approved project consists of:

- An emergency interconnection between the Town of Addison and Farmers Branch comprised of an 8-inch PVC waterline of an unknown specification and length; and
- Various fittings, valves and related appurtenances.