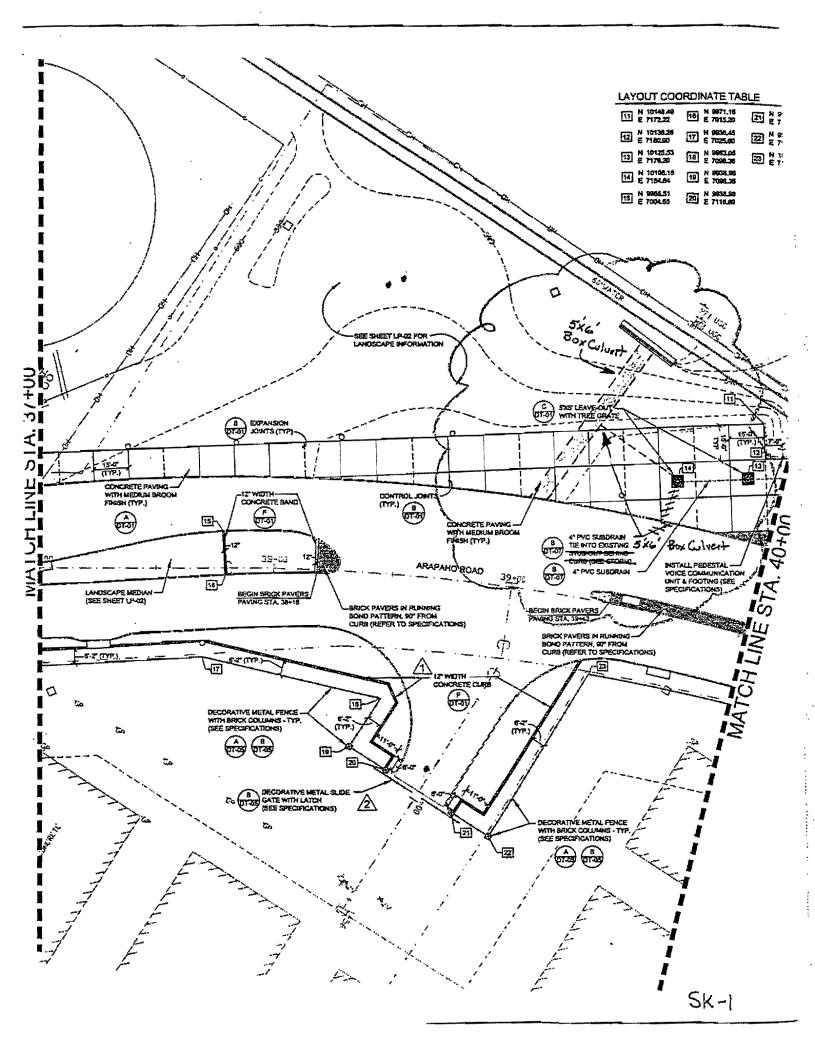

r the 3 tree wells locates in the sidewalk from Sta

39+60 to 40+20 shows to terminate into existing stub out behind curb (see Storm). Sheet 100; the line B storm sewer drawings does not show any stubs

outs or inlets in this area.

#### Response/Action Taken:

The 4" PVC Tree subdrain is to tie-in to the newly installed 5'x 6' concrete box culvert just West of the last tree. The 4" subdrain shall be installed at a min. 1% slope and tie-in at the upper 2ft of the sidewall of the concrete box culvert to allow for proper drainage of the tree wells. See attached plan sketch SK-1.

By: Guy Van Baulen, HNTB Corporation

Cc:

Project File Steve Chutchian, Town of Addison Jerry Holder, HNTB Corporation Michael Ebeling, HNTB Corporation David Boles, HNTB Corporation Katura Curry, Grantham Assoc.



15150 Surveyor Bira Addison, TX 75001

972-361-0064 E.W 973-361-0065 www.huth.com

November 15, 2004

Archer Western Contractors, Ltd. 2121 Avenue "J" Suite 103 Arlington, TX 76006

Attention: Mr. Don Good

Re: Holiday Work Schedule

Dear Mr. Good,

We are in receipt of letter dated November 11, 2004, in which you are requesting a total of 11 days to be considered neutral days. In discussion with the Town of Addison, it is their position that these 11-days are part of the 425-days originally bid for this project and they do not see a reason to deviate from the days originally bid.

Please let me know if you have any questions regarding this matter.

Thank you.

Regards

Guy Van Baulen, E.I.T. HNTB Corporation

Attachments:

cc:

Project File

Steve Chutchian, Town of Addison Jenny Nicewa