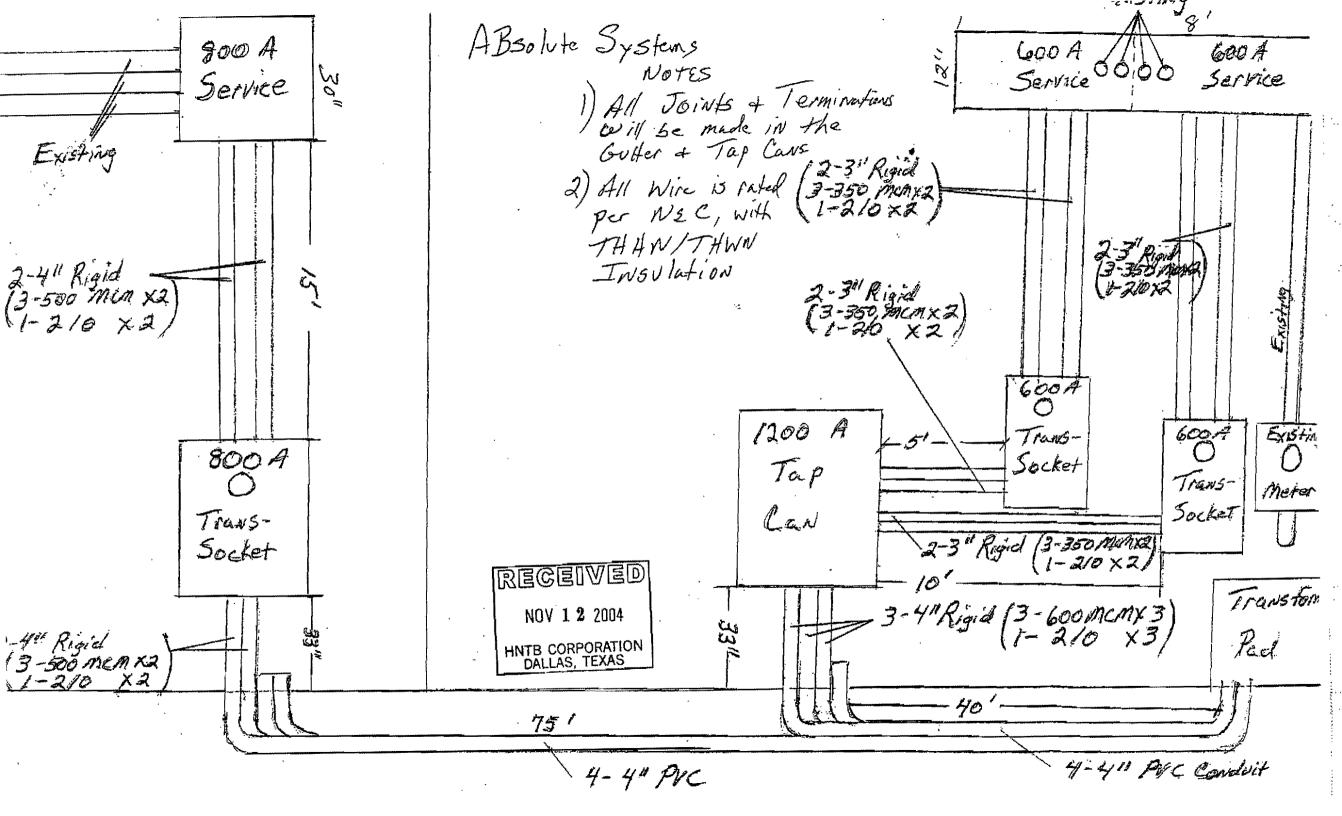

|                                         |  |  |  |







November 11, 2004

Letter: HNTB -20

HNTB 5910 W Plano Parkway Suite 200 Plano, Texas 75093 Attn: Mr. Guy Van-Baulen

RE:

Town of Addison

Arapaho Road Phase III

Project No. 04-22

Stinger Modifications - PCO 25

#### Dear Guy:

The Town of Addison requested for modifications to the stinger and the geometry bents 9 and 10. The modifications to the stingers are detailed on the attached shop drawing from King Fabrication. In addition, we have enclosed pricing for  $2 - \frac{3}{4}$ " PVC conduits and Junction boxes in each bent for future facilities. Please find the attached PCO - 25 detailing the pricing.

If you require additional information, please contact our field office.

Sincerely,

Andrew Schneemann Asst. Project Manager

XC: Ben Withered Don Good File

www.walshgroup.com

#