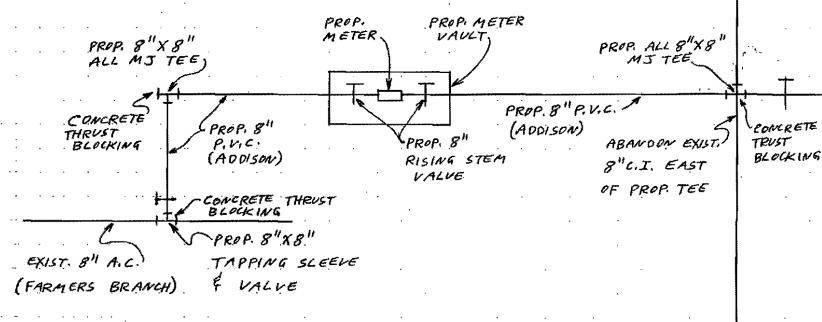

Re: City of Addison - Public Water System I.D. #0570031

As-built Emergency Interconnection between Addison and Farmers Branch

Engineer Contact Telephone: 972/450-2871 Plan Review Log Number 200501-082

Dallas County, Texas

Dear Mr. Gutowsky:

The planning material received on January 19, 2005, with your letter dated January 17, 2005 for the constructed interconnection between the Town of Addison and Farmers Branch has been reviewed. The project generally meets the minimum requirements of the TCEQ's Chapter §290 - Rules and Regulations for Public Water Systems (Rules) and is conditionally approved for construction since the planning materials were prepared by a Texas Licensed Professional Engineer to be in substantial compliance with the requirements of 30 TAC Chapter 290. It is the project engineer's responsibility to see that all state requirements have been met in the design and installation of this project including the items in the attached checklist. Please note that the requirements found in our rule, §290.44(g) regarding interconnections must also be met.

The submittal consisted of one as-built engineering drawing and technical specifications. The approved project consists of:

- An emergency interconnection between the Town of Addison and Farmers Branch comprised of an 8-inch PVC waterline of an unknown specification and length; and
- Various fittings, valves and related appurtenances.