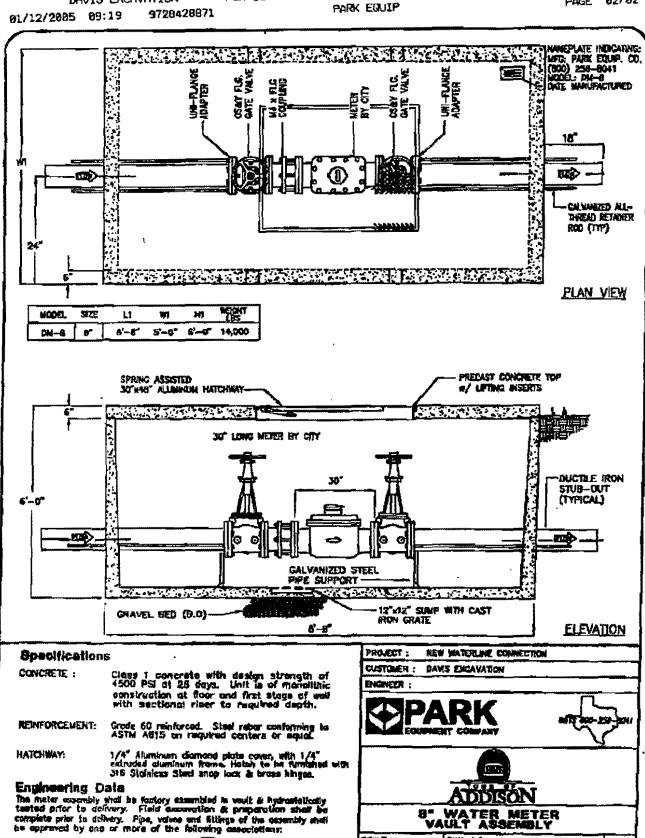

| 2 <sup>h</sup> to 6" ANSI class 150 standard                                                         |

## **Dimensions and weights**

| Size   | Size 2"  |        | 4"     | 6"      | 8"       | 10"     |
|--------|----------|--------|--------|---------|----------|---------|
| Α      | 6-1/2"   | 6"     | 7-1/2" | 9"      | 10°      | 12"     |
| В      | 5-3/4"   | 7-3/4" | 9-1/4" | 11-1/2" | 14-1/16" | 18-3/4" |
| C      | 2-13/16* | 3-7/8" | 4-5/8" | 6"      | 7*       | 8-1/4"  |
| Weight | 16-1/2   | 26     | 40     | 80      | 150      | 220     |

NOTE: Weights are approximate and in pounds.

REE

972 716 0894

p.5

PAGE 02/02



SCAL

DATE

NONE

1/99

DING HA

DM-8

REY.

A

Telephone (972) 361 - 0064 Facsimile (972) 361 - 0065 www.hntb.com



Mr. David Robinson Operations Manager Pumping Division 2900 White Rock Road Dallas, TX 75214

Arapaho Road – Phase III Project January 12, 2005

Dear David:

Three weeks ago, Archer Western Contractors, Ltd. scheduled a meeting with you on the procedures for the lowering of the 60"main and to schedule a test shutdown for the section of the DWU 60"main and the associated valves. During this preparation for the test shutdown of the 60"main that next day, DWU notified Archer Western Contractors, Ltd. that a issue had arose with the shutdown of the 60"main. DWU found that the water supply connection for the City of Farmers Branch was on the closed side of the valve, which wou