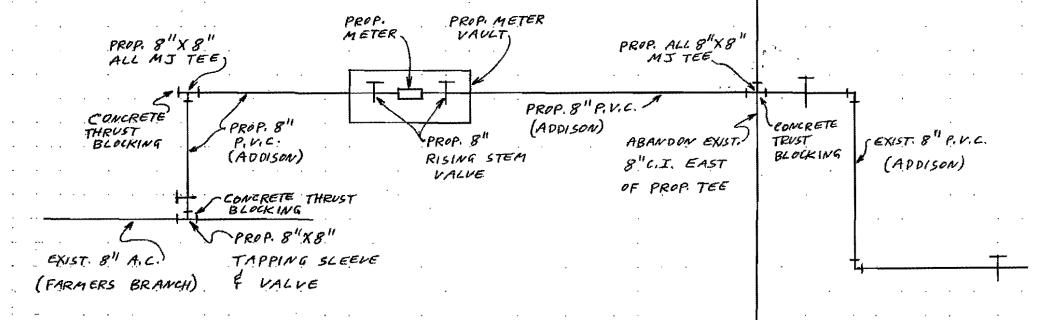

Re: City of Addison - Public Water System I.D. #0570031

As-built Emergency Interconnection between Addison and Farmers Branch

Engineer Contact Telephone: 972/450-2871 Plan Review Log Number 200501-082

Dallas County, Texas

Dear Mr. Gutowsky:

The planning material received on January 19, 2005, with your letter dated January 17, 2005 for the constructed interconnection between the Town of Addison and Farmers Branch has been reviewed. The project generally meets the minimum requirements of the TCEQ's Chapter §290 - Rules and Regulations for Public Water Systems (Rules) and is conditionally approved for construction since the planning materials were prepared by a Texas Licensed Professional Engineer to be in substantial compliance with the requirements of 30 TAC Chapter 290. It is the project engineer's responsibility to see that all state requirements have been met in the design and installation of this project including the items in the attached checklist. Please note that the requirements found in our rule, §290.44(g) regarding interconnections must also be met.

The submittal consisted of one as-built engineering drawing and technical specifications. The approved project consists of:

- An emergency interconnection between the Town of Addison and Farmers Branch comprised of an 8-inch PVC waterline of an unknown specification and length; and
- Various fittings, valves and related appurtenances.