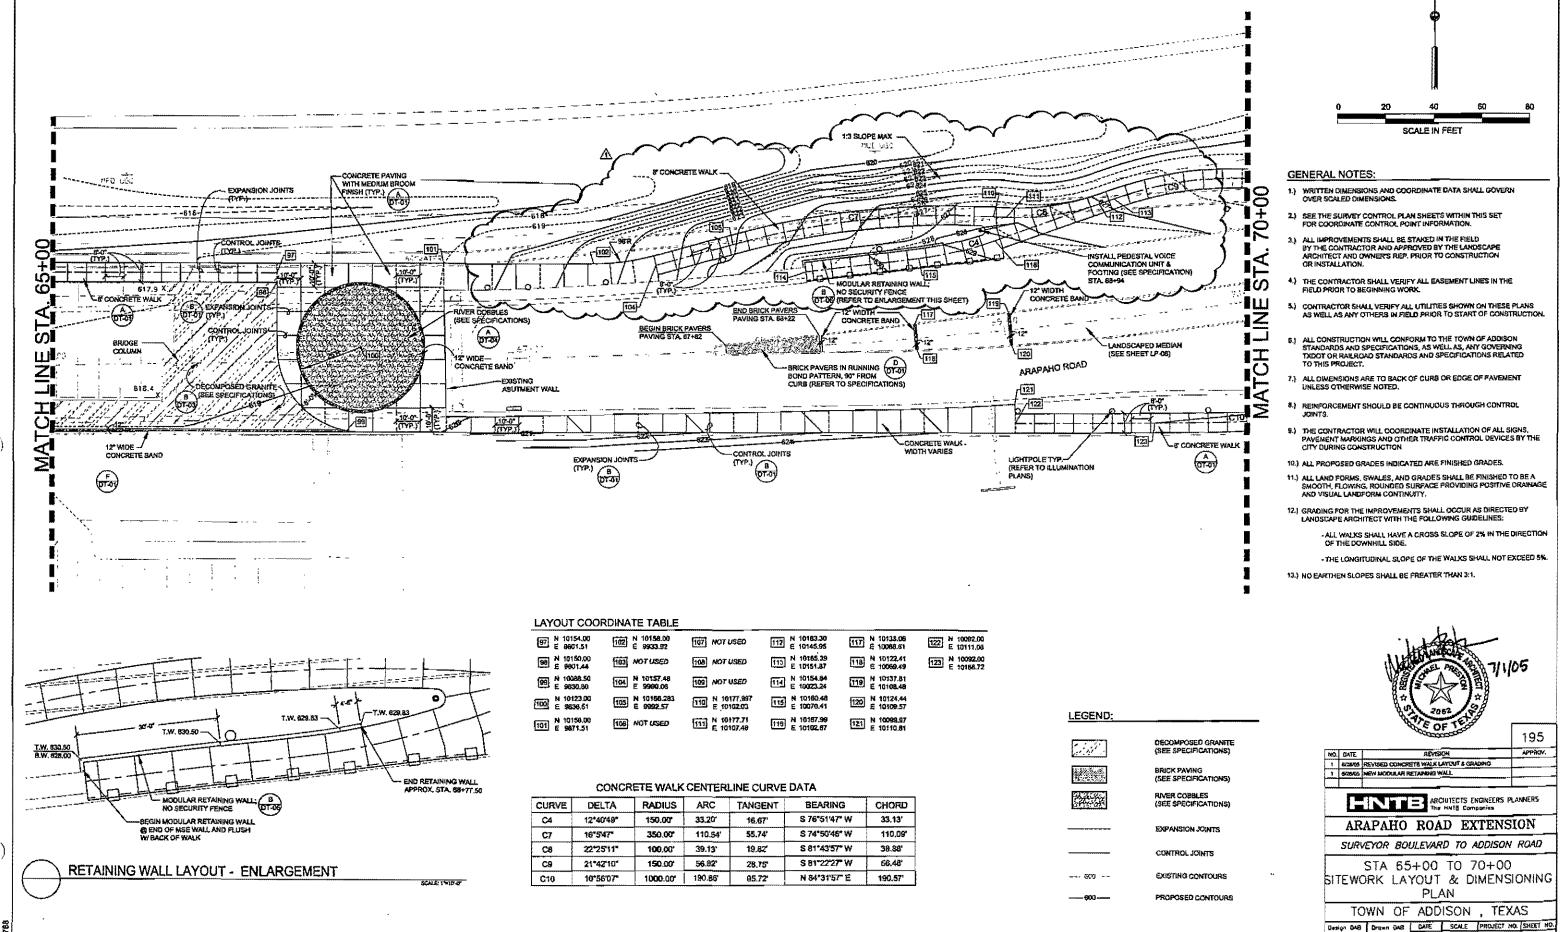

the above reference subject.

Within the proposal for the six (6) new street pole bases, the statement indicates that the Lump Sum for these poles includes the cost to furnish and <u>install</u>. The problem with this statement is that the cost to install the poles is already compensated for within the contract bid item.

Archer Western Contractors, Ltd. is review this and credit the valve for installation of the six street light poles to reflex the cost for only furnishing the bottom section of the entire street setup which is only a 16 ft base section.

Thank you

Guy Van Baulen HNTB Corporation

Cc File

Steve Chutchian, Town of Addison Jerry D. Holder, HNTB Corporation





 Dasign DA9
 Drawn DA9
 DATE
 SCALE
 PROJECT NO.
 SHEET NO.

 Check MP
 Check MP
 2/4/DS
 VARIES
 25768
 LA-08



Check MP Check MP 2/4/05 VARIES

# PTM UWD / WOSIDDA 2005, 15 MANUNAL

| · · · · · · · · · · · · · · · · · · · | <del>                                     </del> | ***                    |                                   |
|---------------------------------------|--------------------------------------------------|------------------------|-----------------------------------|
| BMAN                                  |                                                  | Company                | PHONE                             |
| Scott                                 | ruses                                            | HUTB                   | 972-661-5626                      |
| Guy Van                               | Baulen                                           | HNTB