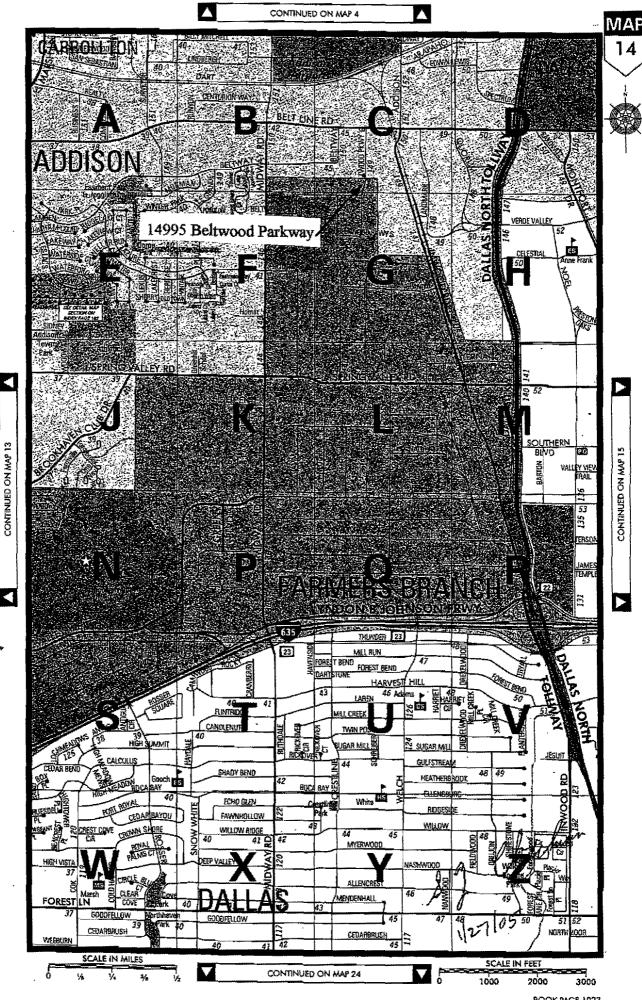

- 1. All construction shall be in accordance with standard Town of Addison construction specifications.
- 2. The design is not to scale. Final dimensions shall be determined after completion of project and included with as-built drawings.
- 3. All construction shall be performed within the Town of Addison.

PROP. PROP. METER METER PROP. ALL 8"X8 MJ TEE ALL MJ TEE PROP. 8" P.V.C. CONCRETE PROP. 8" CONCRETE (ADDISON) THRUST PROP. 8" ABANDON EXIST. TRUST P. V.C: BLOCKING. BLOCKING (ADDISON) RISING STEM 8"C.I. EAST (ADDISON VALUE OF PROP. TEE CONCRETE THRUST BLOCKING EXIST 8" A.C. TAPPING SLEEVE FARMERS BRANCH)

J. g. Chutchian 127/05

14995 Beltwood Parkway

Proposed 8" Water Interconnection Addison/Farmers Branch NOTE: CONTACT ALL

AFFECTED PROPER

OWNERS PRIOR TO

START OF

CONSTRUCTION



-261 B-104

## DWU - Farmers Branch 16" Water Line Interconnect Town of Addison, Texas

## **Engineer's Opinion of Probable Cost**

| Item No.  | Item Description                           | Units                                   | Quantity | Unit Cost   | Total Cost   |  |  |  |  |
|-----------|--------------------------------------------|-----------------------------------------|----------|-------------|--------------|--|--|--|--|
| 1         | Mobilization                               | LS                                      | 1        | \$15,000.00 | \$ 15,000.00 |  |  |  |  |
|           | 16" Concrete Cylinder Pipe, including      |                                         |          |             |              |  |  |  |  |
| 2         | appurtenances and necessary excavation a