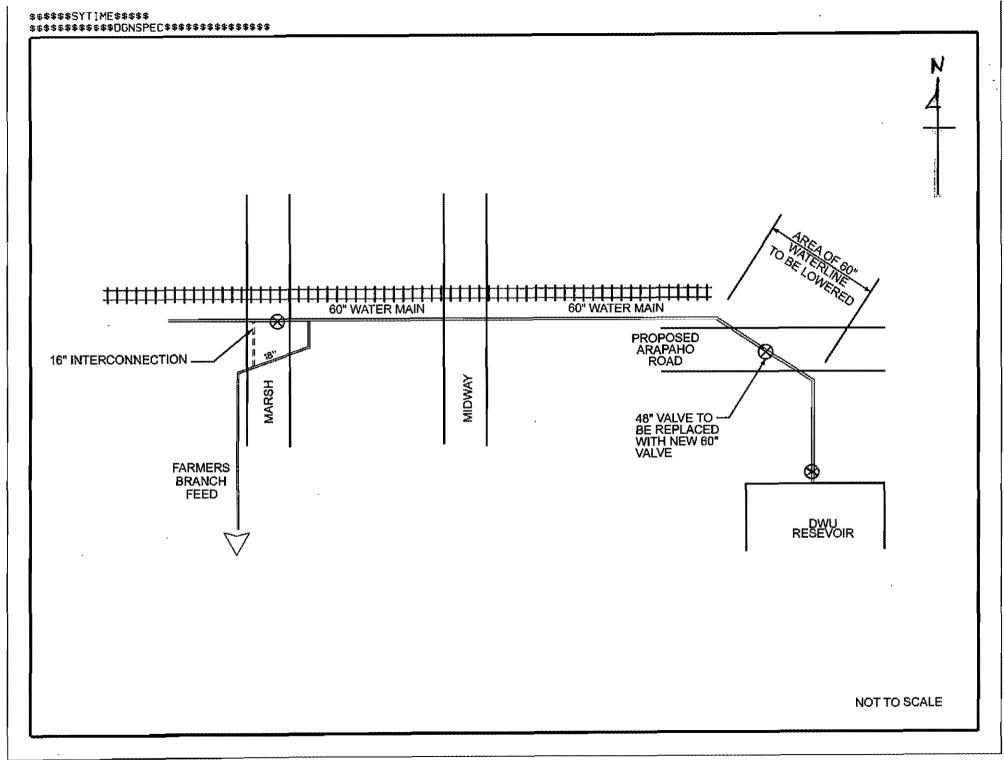

We have received your letter dated March 2, 2005 and are prepared to allow the shutdown of the 60" transmission line beginning March 7th.

We appreciate your cooperation and willingness to work with us to help ensure our system's integrity, as well as the other customer cities.

HNTB

Mr. Ben Withered Project Manager Archer Western Contractors, Ltd. 2121 Avenue "J" Suite 103 Arlington, TX 76006

Re: Lowering of 60" DWU main

March 2, 2005

Dear Ben:

Pursuant to the Town of Addison's request to shutdown the 60" Water Main, commencing on March 7, 2005, and DWU agreement to same, let this letter serve as notice that Archer Western Contractors, Ltd. may begin work at that time.

Please advise me of your actual start date, your final schedule sequence of work and all Emergency Contacts prior to starting work for distribution.

Thank you,

Guy Van Baulen HNTB Corporation

Cc: Steve Chutchian, Town of Addison Jerry D. Holder, HNTB Corporation Michael Ebeling, HNTB Corporation Cassia Sanchez, Dallas Water Utilities

2. A/W received a letter from HNTB that the 60" DWU water lowering will not take place until A/W is notified to proceed.

HNTB said it appears that it will be in March that the line can be lowered.

A/W was verbally told that changes are forthcoming but we have not received plans yet.