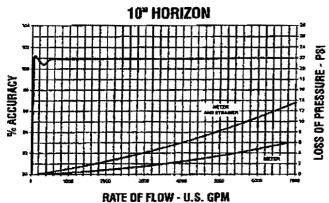

| nd Thermoplastic                                             |
| ■ REGISTER TYPE Straight reading, pe magnetic drive with low flow indicator. Remote Reading |                                                              |
| ■ MATERIALS                                                                                 | rmoplastic; Rotor<br>en carbide; Rotor<br>are carth/ceramic; |
| ■ INSTALLATION                                                                              | Horizontal                                                   |
| ■ METER CONNECTIONS                                                                         | ANSI Class 150                                               |

# -Hersey-Meters



Horizontal Turbine Meters Sizes 3", 4", 6", 8", 10"

# Performance\*



# **Dimensions & Weights**

| Meter Siza | 3"     | 4"      | 6 <b>*</b> | 8°      | 10"     |
|------------|--------|---------|------------|---------|---------|
| Dimension  |        |         |            |         | · ·     |
| Α          | 12*    | 14*     | 18*        | 20"     | 24"     |
| AA         | 18*    | 21-1/2* | 27*        | 30°     | 36*     |
| В          | 10*    | 10-3/4" | 13-1/2*    | 15-1/2* | 18*     |
| C          | 3-3/4" | 4-1/2"  | 3-1/2*     | 6-3/4"  | 8*      |
| D          | 3/4*   | 3/4*    | 7/8        | 7/8*    | 1, -    |
| E          | 7-1/2* | 9"      | 11*        | 13-1/2" | 16"     |
| F          | 3/4"   | 7/8"    | 7/8*       | 1-1/8"  | 1-3/16" |
| Net weight | 38     | 50      | 100        | 130     | 210     |

Note: Length AA is with standard