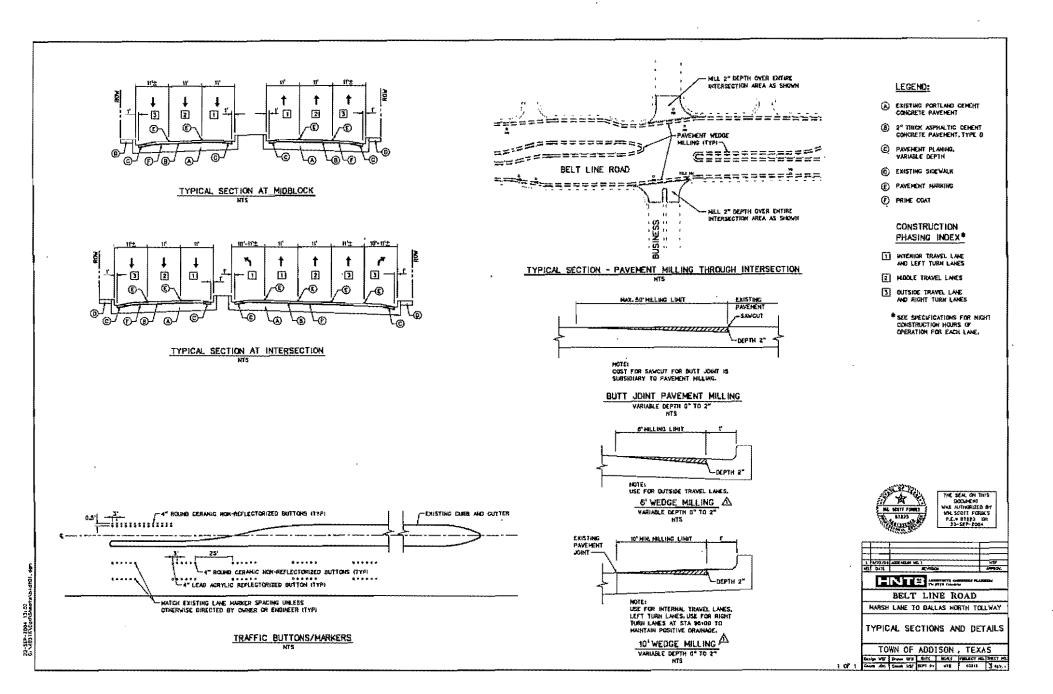

#### **BACKGROUND:**

The Belt Line Road project was awarded by Council in October 2004 to improve a deteriorated pavement surface. The contract stipulated that all construction must be completed by November 15, 2004, which was 25 calendar days from the Notice to Proceed date of October 17, 2004. An incentive/disincentive provision was also included, whereby; the contractor would be awarded \$20,000 per day for early completion, with a five day maximum. The disincentive amount was \$10,000 per day for every day that construction exceeded the contractual deadline. APAC, Texas, Inc. submitted the lowest responsive bid, in the amount of \$730,766.00. During construction, the Contractor was awarded an additional three calendar days to complete the project due to a change in scope of work related to the application of jointing strips on the existing pavement.

However, the Contractor was unable to substantially complete the project until December 13, 2004. This represented a 30 calendar day increase over the original amount of time established in the contract. At the rate of \$10,000 per day, this placed the Contractor in a position of being subject to a disincentive amount of \$300,000, which the contractor disputed. The Town and Contractor met several times in order to reach an accord on the amount of final disincentive that should be imposed upon the Contractor. After extensive negotiations with the Town of Addison, the Contractor agreed on a final payment settlement of \$534,529.40 ( see attachment). The Contractor has submitted the Affidavit of Bills Paid and Consent of Surety Company To Final Payment for this project.

#### RECOMMENDATION

Staff recommends that Council authorize first and final payment of \$534,529.40 to APAC-Texas, Inc., and accept construction of the Belt Line Road Pavement Rehabilitation, from Marsh Lane to Dallas North Tollway project.