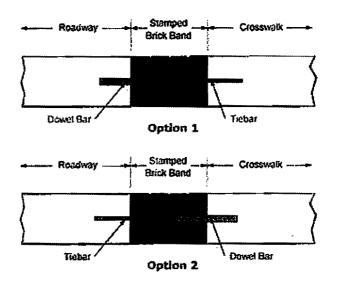

construction joints could exist in a section of about 10 feet of pavement. (Typical crosswalk widths are 6-10 feet.)

If separate pours are required for the decorative design, decide in your jointing plan whether to tie or dowel the crosswalk to the surrounding pavement. If there is no separate border, as indicated in Figure 1, the jointing plan is made simpler.

If a border section is required as in Figure 2, one successful method is to tie the border section to the crosswalk or to the pavement with tiebars, and then dowel the other side of the border into the adjacent pavement or crosswalk (Figures 3 through 5).

Use the same dowel and tiebar sizing requirements as you would for standard pavement design. Do use tiebars on both sides of a border - this will restrain the movement of the



Figure 3 - Typical joint details for colored crosswalk with stamped border. Minimum border width should be

joints and will likely cause cracking.

at least 16 in., or wide enough to accommodate tiebars or dowel bars.

The width of the border should be at least 16 in., or wide enough to accommodate the tiebars and/or dowel bars. The borders should have more joints along their length than in the surrounding pavement; try to keep the aspect ratio (length to width) of the panels in the border portion around 2.0 if possible. For regions of the country that receive snowfall, a key point when using stamped patterns in an area subject to vehicular traffic is choosing a pattern that is minimally impacted by snowplows. Use a non-aggressive pattern, i.e. one that protrudes only slightly, to avoid