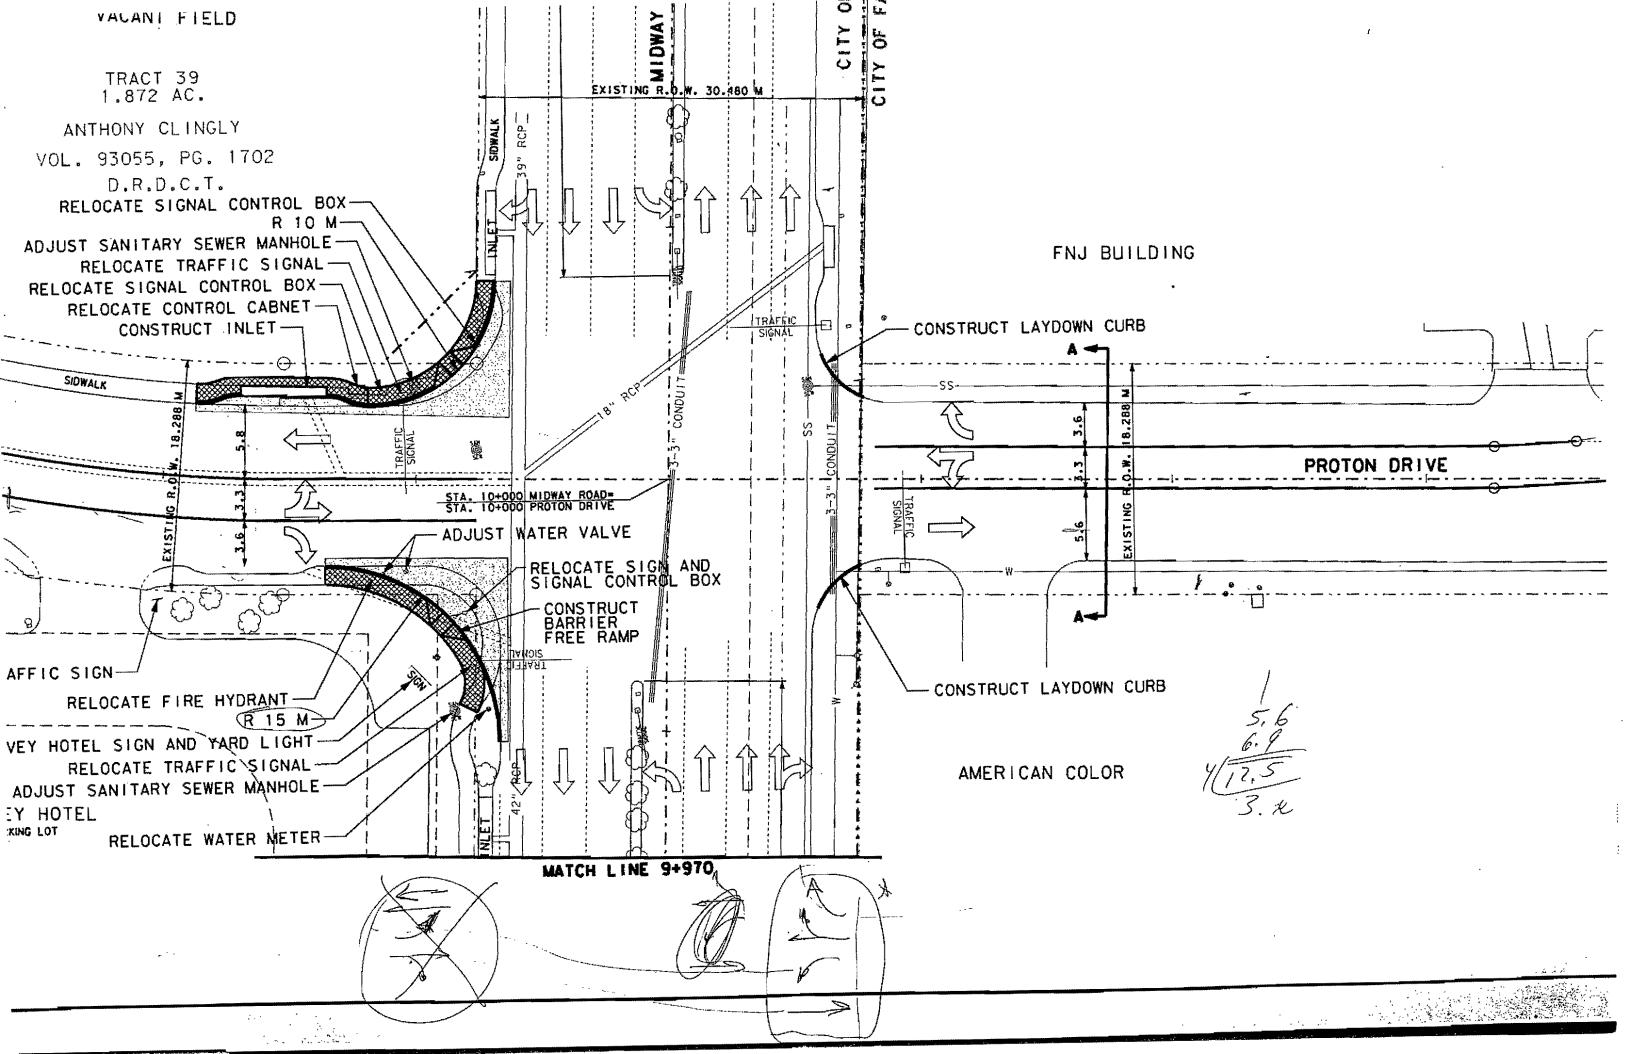

95% Reviews In Progress

- TXDOT

None

- Dallas

None

100% Reviews In Progress

- TXDOT

P04, P07, P10, P25, P08, P30

- Dallas

None

- Richardson

P08

Reviews Completed

- Dallas-- TXDOT P19 (Mylar), P30(3rd Final)

Consolidated Comments

- None

### **Engineering Progress**

Disposition Comments

- -P11(65%) Complete
- -P20(100%) Few Things To Work Out

Design Underway

- -Schematic None
- Bridge Design P32
- -65% None
- -95% P11. P15A
- 100% P06, P12A
- 100% Re-Design P12
- Mylar Production None

# **Utility Coordination**

5/2/01

- Processing certification forms
- Supplying 100% plans to utility companies

5/2/0

• 95% Reviews In Progress

-- TxDOT -- Dallas

None None

100% Reviews In Progress

- TxDOT

P04, P05, P06, P08, P10, P14B&C,

P20, P25, P26, P30

– Dallas

None

Reviews Completed

- Dallas-

P05 (3rd Final)

- TXDOT

P14A (1st Final)

· Consolidated Comments

- P14A (Less Dallas Signals)

### **Engineering Progress**

Disposition Comments

- None

•Design Underway

- -Schematic None
- Bridge Design P32
- 65% None
- -95% P11, P15A
- 100% P12A
- 100% Re-Design P12
- Mylar Production -None

-Received/Returned

- -P01 Mylar Title Sheet Sent To TxDOT
- -P04 "OFF" Mylar Title Sheet Sent to TxDOT
- -P07 2nd Final Printing For Review
- -P11 (95%) Corrections in Progress