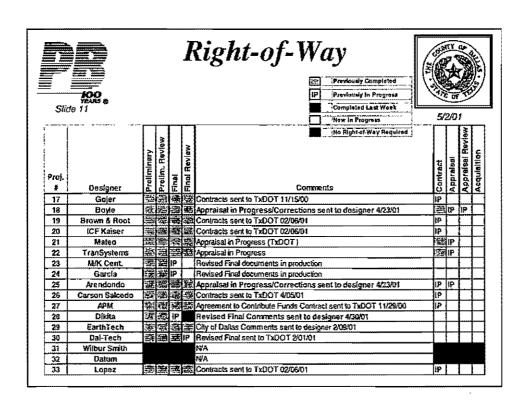

|                    |                 |                       |                  |                                                                               |
| 29    | Daflas                   | T                | 27%          |                                                | _              |                        |                   |                    | _               |                       | F.               |                                                                               |





### **Action Items**



### Agency

#### **Target Dates**

**■** County

Hire CMAQ Staff Member

**ASAP** 

**■** TxDOT

· Reviews Due

On-going

■ PM/E

• Duncanville ILA Modifications

**ASAP** 

• Prepare For Combined TxDOT

And County Meeting Set 2/21/01

**ASAP** 











# **Utility Coordination**



5/2/01

- Processing certification forms
- Supplying 100% plans to utility companies















5/2/0

• 95% Reviews In Progress

-- TxDOT -- Dallas

None None

100% Reviews In Progress

- TxDOT

P04, P05, P06, P08, P10, P14B&C,

P20, P25, P26, P30

– Dallas

None

Reviews Completed

- Dallas-

P05 (3rd Final)

- TXDOT

P14A (1st Final)

· Consolidated Comments

- P14A (Less Dallas Signals)



### **Engineering Progress**



Disposition Comments

- None

•Design Underway

- -Schematic None
- Bridge Design P32
- 65% None
- -95% P11, P15A
- 100% P12A
- 100% Re-Design P12
- Mylar Production -None

-Received/Returned

- -P01 Mylar Title Sheet Sent To TxDOT
- -P04 "OFF" Mylar Title Sheet Sent to TxDOT
- -P07 2nd Final Printing For Review
- -P11 (95%) Corr