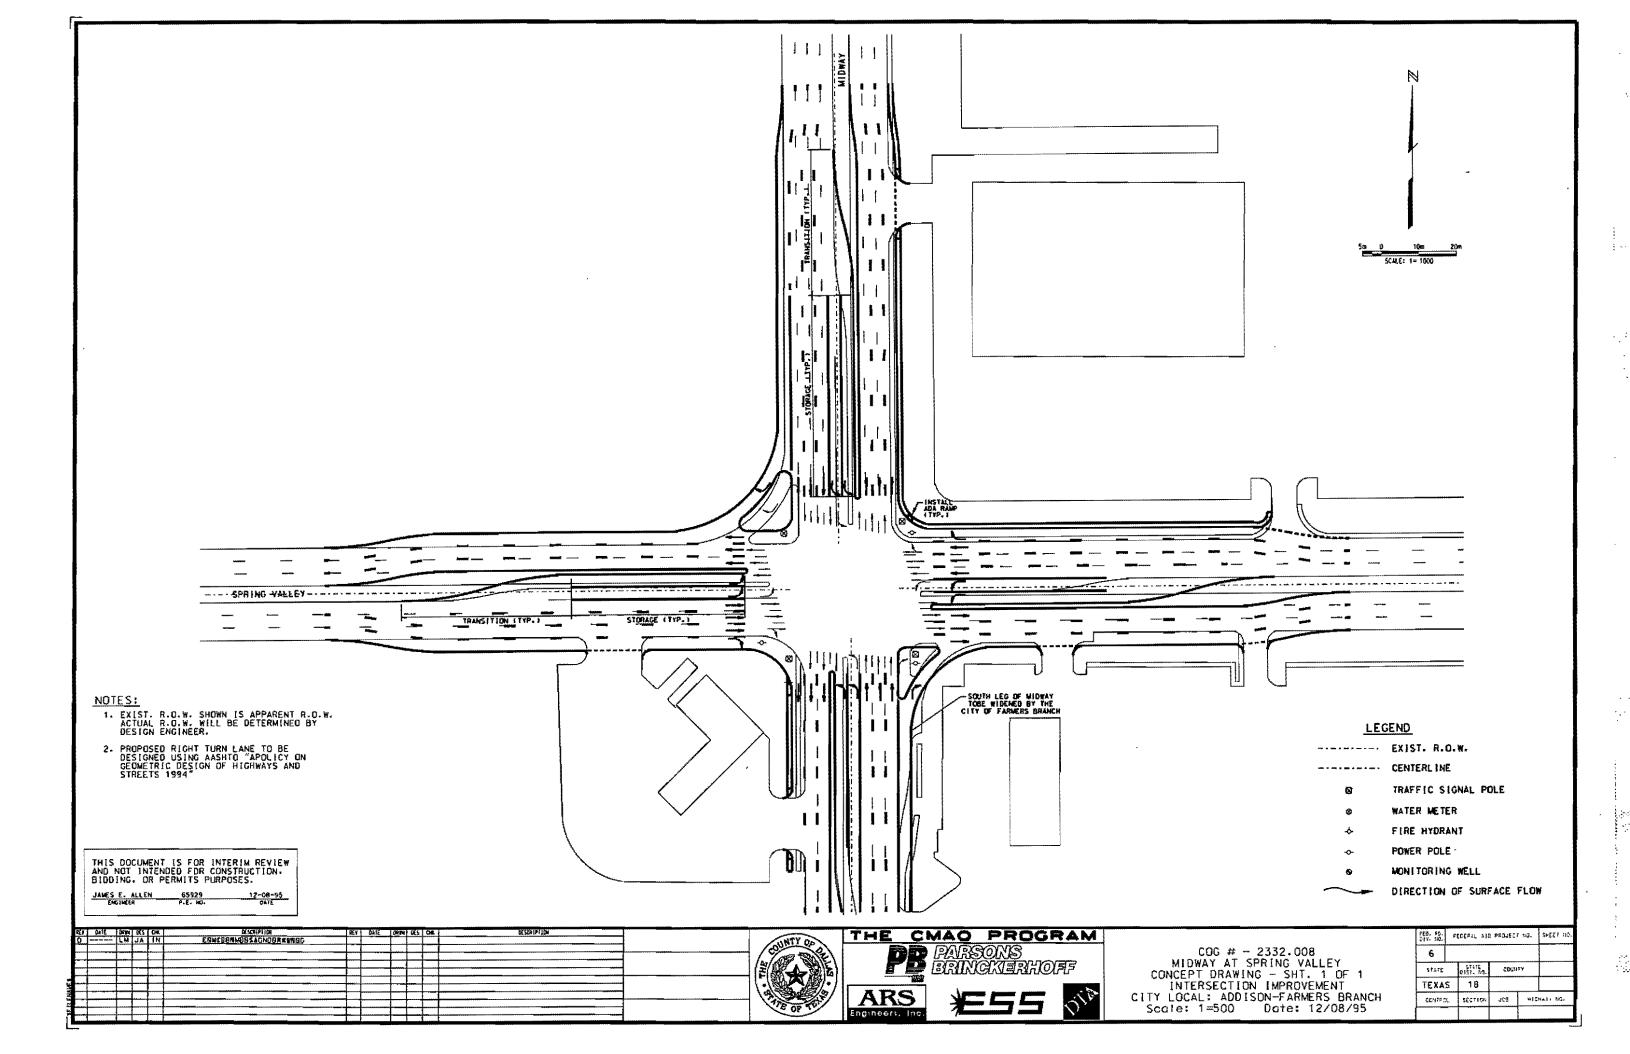

|              |             |

## MIDWAY ROAD CORRIDOR INTERSECTION IMPROVEMENTS

DECEMBER 6. 1995



TOWN OF ADDISON



SPRING VALLEY













# AGENDA CMAQ/City of Addison Meeting Midway Road Intersections

|          |                            | milaway itoda ilitoisoo                                                                                                                                                                              | uoii3                                                  |
|----------|----------------------------|------------------------------------------------------------------------------------------------------------------------------------------------------------------------------------------------------|--------------------------------------------------------|
| <b>.</b> | Keller S                   | Springs