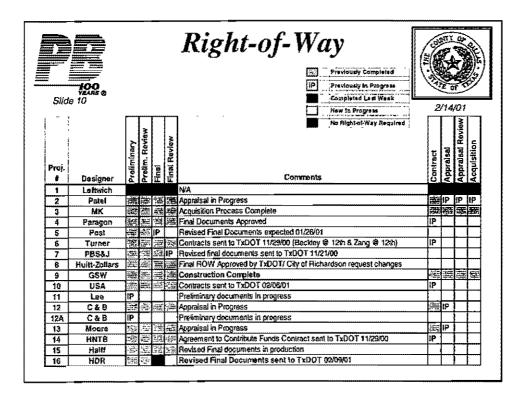

95% Reviews In Progress

- TXDOT

None

- Dallas

None

100% Reviews In Progress

- TXDOT

P04, P07, P10, P25, P08, P30

- Dallas

None

- Richardson

P08

Reviews Completed

- Dallas-- TXDOT P19 (Mylar), P30(3rd Final)

Consolidated Comments

- None



### **Engineering Progress**



Disposition Comments

- -P11(65%) Complete
- -P20(100%) Few Things To Work Out

Design Underway

- -Schematic None
- Bridge Design P32
- -65% None
- -95% P11. P15A
- 100% P06, P12A
- 100% Re-Design P12
- Mylar Production None

-Received/Returned

- None



HaiN Hailf HDR













# **Utility Coordination**



2/14/0

- Processing certification forms
- Supplying 100% plans to utility companies



|       | 100<br>F2AS &            |                  |              | Progress  Legend Prysion by Completed  2/14/01 |                |                        |                   |                    |                 |                       |                  |                                                                               |
|-------|--------------------------|------------------|--------------|------------------------------------------------|----------------|------------------------|-------------------|--------------------|-----------------|-----------------------|------------------|-------------------------------------------------------------------