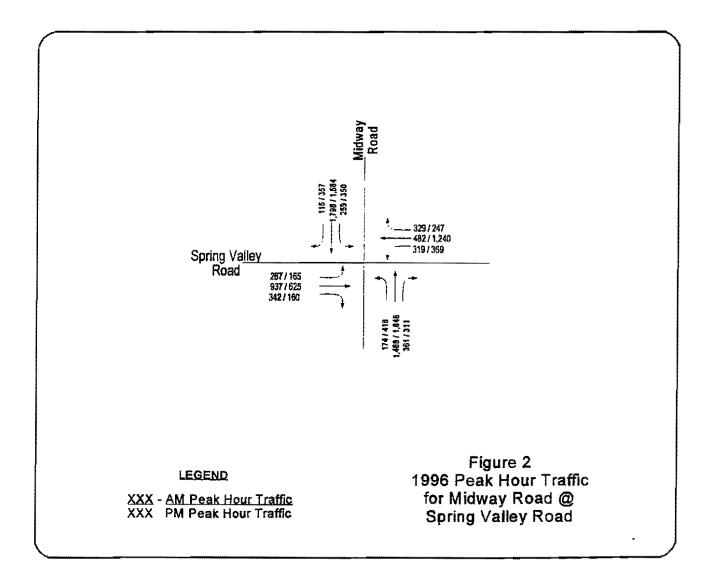

95% Reviews In Progress

- TXDOT

None

- Dallas

None

100% Reviews In Progress

- TXDOT

P04, P07, P10, P25, P08, P30

- Dallas

None

- Richardson

P08

Reviews Completed

- Dallas-- TXDOT P19 (Mylar), P30(3rd Final)

Consolidated Comments

- None

### **Engineering Progress**

Disposition Comments

- -P11(65%) Complete
- -P20(100%) Few Things To Work Out

Design Underway

- -Schematic None
- Bridge Design P32
- -65% None
- -95% P11. P15A
- 100% P06, P12A
- 100% Re-Design P12
- Mylar Production None