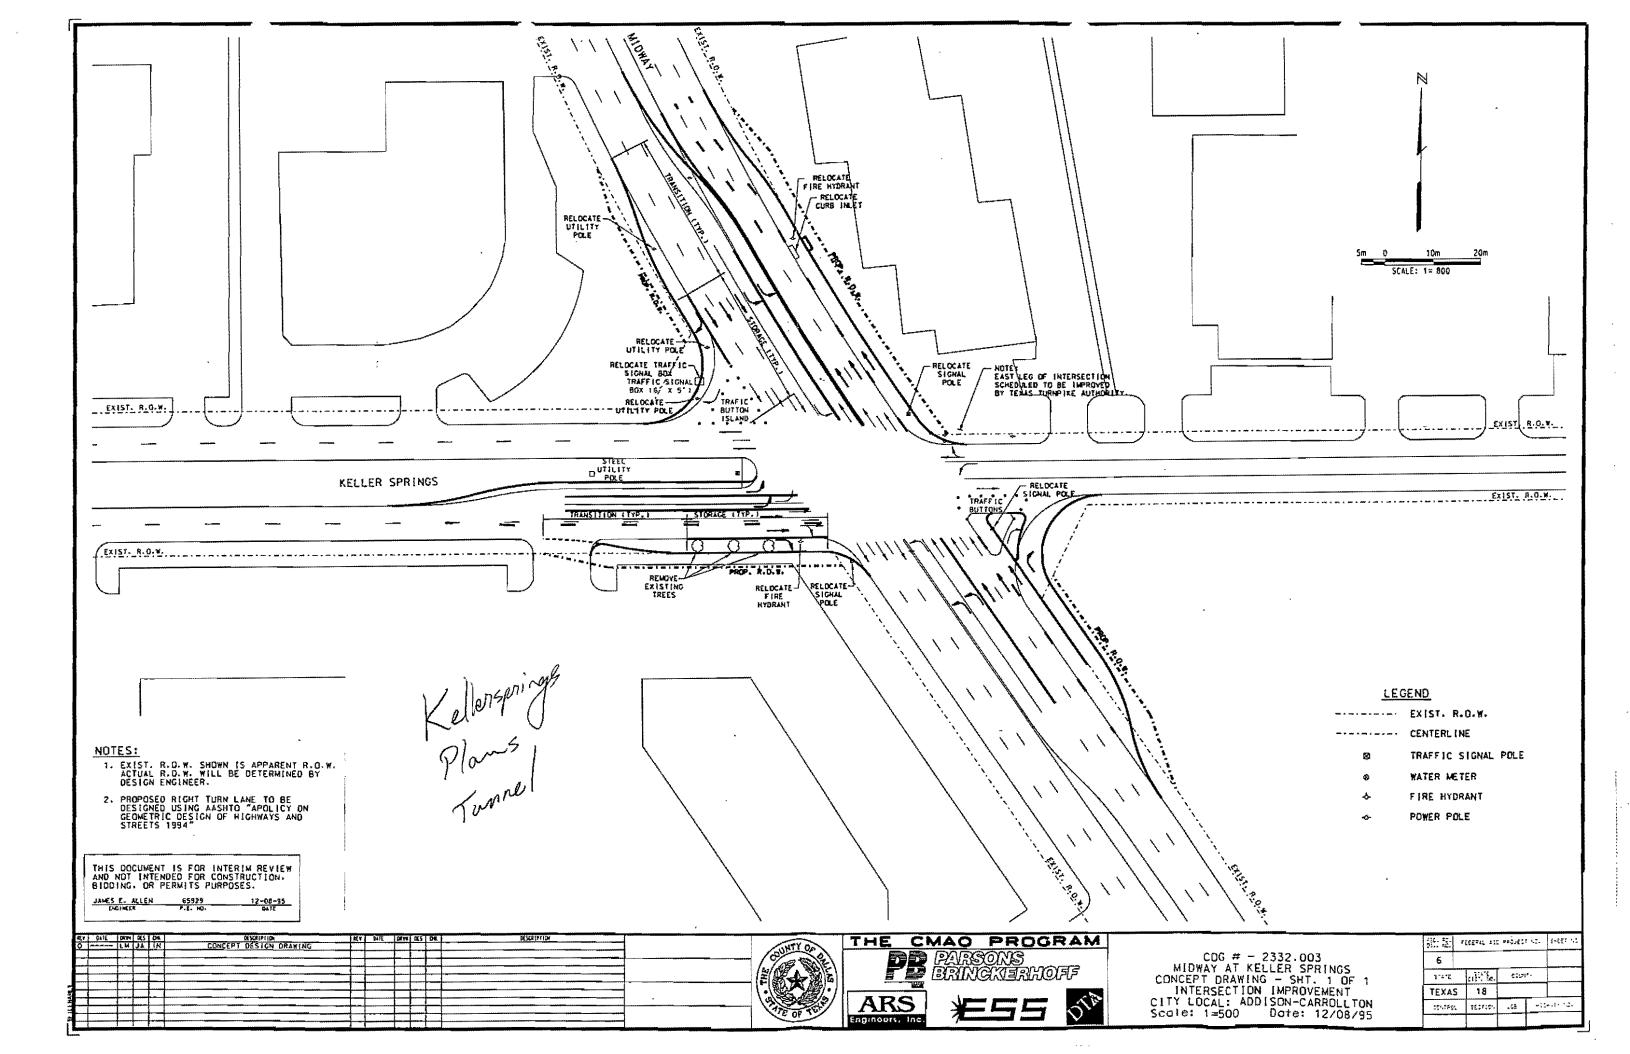

95% Reviews In Progress

- TXDOT

None

- Dallas

None

100% Reviews In Progress

- TXDOT

P04, P07, P10, P25, P08, P30

- Dallas

None

- Richardson

P08

Reviews Completed

- Dallas-- TXDOT P19 (Mylar), P30(3rd Final)

Consolidated Comments

- None

### **Engineering Progress**

Disposition Comments

- -P11(65%) Complete
- -P20(100%) Few Things To Work Out

Design Underway

- -Schematic None
- Bridge Design P32
- -65% None
- -95% P11. P15A
- 100% P06, P12A
- 100% Re-Design P12
- Mylar Production None

- TxDOT

P04, P05, P06, P08, P10, P14B&C,

P20, P25, P26, P30

– Dallas

None

Reviews Completed

- Dallas-

P05 (3rd Final)

- TXDOT

P14A (1st Final)

· Consolidated Comments

- P14A (Less Dallas Signals)

### **Engineering Progress**

Disposition Comments

- None

•Design Underway

- -Schematic None
- Bridge Design P32
- 65% None
- -95% P11, P15A
- 100% P12A
- 100% Re-Design P12
- Mylar Production -None

-Received/Returned

- -P01 Mylar Title Sheet Sent To TxDOT
- -P04 "OFF" Mylar Title Sheet Sent to TxDOT
- -P07 2nd Final Printing For Review
- -P11 (95%) Corrections in Progress