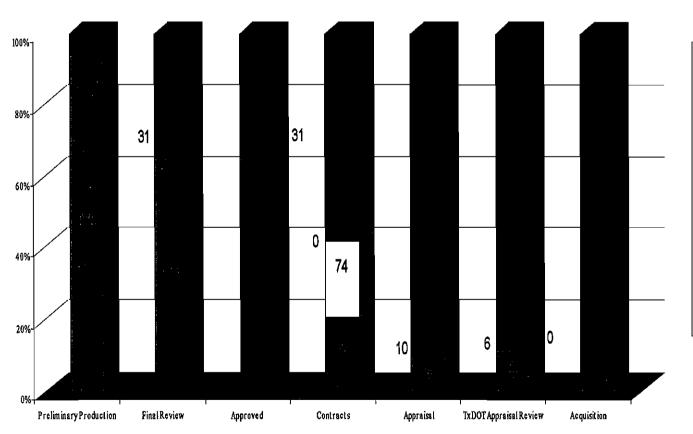

95% Reviews In Progress

- TXDOT

None

- Dallas

None

100% Reviews In Progress

- TXDOT

P04, P07, P10, P25, P08, P30

- Dallas

None

- Richardson

P08

Reviews Completed

- Dallas-- TXDOT P19 (Mylar), P30(3rd Final)

Consolidated Comments

- None

### **Engineering Progress**

Disposition Comments

- -P11(65%) Complete
- -P20(100%) Few Things To Work Out

Design Underway

- -Schematic None
- Bridge Design P32
- -65% None
- -95% P11. P15A
- 100% P06, P12A
- 100% Re-Design P12
- Mylar Production None

# **Utility Coordination**

5/2/01

- Processing certification forms
- Supplying 100% plans to utility companies

5/2/0

• 95% Reviews In Progress

-- TxDOT -- Dallas

None None

100% Reviews In Progress

- TxDOT

P04, P05, P06, P08, P10, P14B&C,

P20, P25, P26, P30

– Dallas

None

Reviews Completed

- Dallas-

P05 (3rd Final)

- TXDOT

P14A (1st Final)

· Consolidated Comments

- P14A (Less Dallas Signals)

### **Engineering Progress**

Disposition Comments

- None

•Design Underway

- -Schematic None
- Bridge Design P32
- 65% None
- -95% P11, P15A
- 100% P12A
- 100% Re-Design P12
- Mylar Production -None

-Received/Returned

- -P01 Mylar Title Sheet Sent To TxDOT
- -P04 "OFF" Mylar Title Sheet Sent to TxDOT
- -P07 2nd Final Printing For Review
- -P11 (95%) Corrections in Progress