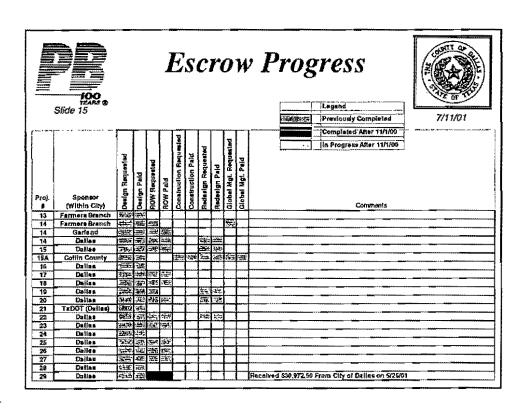

1, P15A P15A

DallasRichardson

P11, P15A

100% Reviews In Progress

- TXDOT.

P06, P08, P10, P14B&C, P20, P30

- Dallas ∧

None

Reviews Completed

- TXDOT

P05, (3rd Final), P10(3rd Final)

Consolidated Comments

- P05, (3rd Final), P10(3rd Final)



# **Engineering Progress**



•Disposition Comments

- None

#### Design Underway

- Schematic None
- Bridge Design P32
- -65% None
- -95% None
- 100% P12A
- -- 100% Re-Design -- P12
- Mylar Production -P05, P06A, P07, P10, P25, P26

#### -Received/Returned

- None















# **Utility Coordination**



7/11/01

- Processing certification forms
- Supplying 100% plans to utility companies
- P03 Coordinating w/County regarding tree cutting North Garland @ Walnut Hill (TXU relocation)
- Need to set up meeting w/TXU, TxDOT & County ROW





| Slide             | HOO &                       |                                         | Escrow Progress  Legend Previously Completed 7/11/01 |               |          |                        |                   |                    |                |                                                                               |  |  |  |  |
|-------------------|-----------------------------|-----------------------------------------|------------------------------------------------------|---------------|----------|------------------------|-------------------|--------------------|----------------|-------------------------------------------------------------------------------|--|--|--|--|
| Proj. #           | Sponser<br>(Within City)    | Design Requestod                        | Se