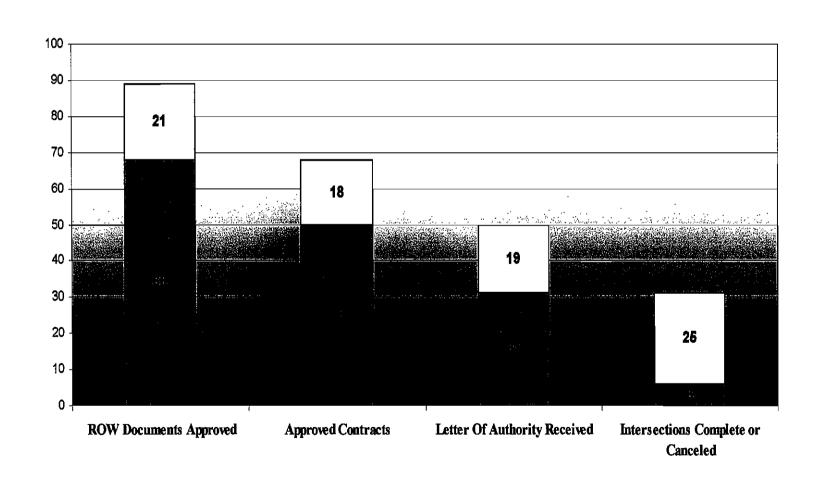

# **Utility Coordination**

2/14/0

- Processing certification forms
- Supplying 100% plans to utility companies

|       | 100<br>F2AS &            |                  |              | Progress  Legend Prysion by Completed  2/14/01 |                |                        |                   |                    |                 |                       |                  |                                                                               |
|-------|--------------------------|------------------|--------------|------------------------------------------------|----------------|------------------------|-------------------|--------------------|-----------------|-----------------------|------------------|-------------------------------------------------------------------------------|
| Proj. | Sponsor<br>(Within City) | Jesign Requested | Dealgn Paid  | ROW Bequested                                  | ROW Paid       | Construction Requested | Construction Paid | Redesign Requested | Recteuton Patci | Global Kgf. Requested | Global Mgt. Paid | ROW Not Needed  Completed Last Week  INst Applicable  Funds Needed  Communits |
| 13    | Farmera Branch           | 153              | 92           |                                                | -              | Ť                      |                   | -                  |                 | <u> </u>              | <u> </u>         |                                                                               |
| 14    | Farmers Branch           | 2527             | 144          | 霥                                              | _              |                        |                   |                    |                 | reaz                  | 1                |                                                                               |
| 14    | Gerland                  |                  | -2           | 250                                            | 7.2            |                        |                   |                    |                 |                       |                  |                                                                               |
| 14    | Dallas                   | C.T.             | 200          | ===                                            | 27             |                        |                   |                    | - E             |                       |                  |                                                                               |
| 15    | Dalian                   | 5.EE             | <i>4</i> 346 |                                                |                |                        |                   | -                  |                 |                       |                  |                                                                               |
| 15A   | Cellin County            |                  | 339          | T                                              |                | 742                    |                   | -                  | - 1             |                       | 37               |                                                                               |
| 15    | Dallas                   | 4                |              | T                                              |                |                        |                   |                    | Γ"              |                       |                  |                                                                               |
| 17    | Dallas                   | 92.0             | No.          | 77                                             | **             |                        |                   | L                  |                 |                       |                  |                                                                               |
| 18    | Dalles                   | 556              | 74           | =                                              | Ħ              |                        |                   |                    |                 |                       |                  |                                                                               |
| 19    | Dalles                   | 77.5             | *            | 442                                            | ****           |                        |                   | 4                  | 7               |                       | 1                |                                                                               |
| 20    | Dallas                   | 250              | 25           | SFE                                            | 3              |                        |                   | Tiv                | =2              |                       | 1                | Requested \$40,427.00 For ROW On 11/20/00; Paid 12/14/00                      |
| 21    | TxDOT (Dallas)           | -31±             | 174          |                                                |                |                        |                   |                    |                 |                       | į                |                                                                               |
| 22    | Dellas                   | 55.5             | 775          | ::A:                                           |                |                        |                   | 77                 |                 |                       | 1                |                                                                               |
| 23    | Delise                   | 3                | 32.0         |                                                |                |                        |                   |                    |                 |                       | 1                |                                                                               |
| 24    | Dallas                   | ****             | Àt2          |                                                |                |                        |                   |                    |                 |                       |                  | ***************************************                                       |
| 25    | Dallas                   | 100              | -            | .=                                             | ď.             |                        |                   |                    |                 |                       |                  | <u></u>                                                                       |
| 26    | Dallas                   | in:              | 74.9         | 2/33                                           | #. <b>2</b> 33 |                        |                   |                    |                 |                       |                  |                                                                               |
| 27    | Dallas                   | YE,              | 30           | 1                                              | 1.4            |                        |                   | L                  |                 |                       | L.               |                                                                               |
| 28    | Dellas                   | I F              | =            |                                                |                |                        |                   |                    |                 |                       |                  |                                                                               |
| 29    | Daflas                   | T                | 27%          |                                                | _              |                        |                   |                    | _               |                       | F.               |                                                                               |

# **Utility Coordination**

5/2/01

- Processing certification forms
- Supplying 100% plans to utility companies

5/2/0

• 95% Reviews In Progress

-- TxDOT -- Dallas

None None

100% Reviews In Progress