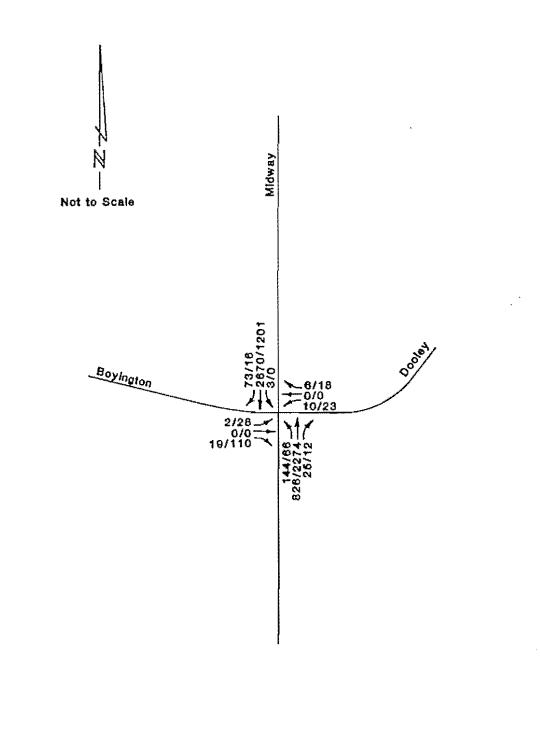

IN   | 150         | MAIN   | 75       | NIAM     | 120      |
| 21                                        | 1175           | 35   | E    | 13                                      | MAIN   | 150         | MAIN   | 75       | NIAM     | 120      |
| 22                                        | 996            | 29   | E    | 17                                      | MAIN   | 150         | MAIN   | 75       | MAIN     | 120      |
| 23                                        | 662            | 33   | E    | 15                                      | MAIN   | 150         |        | 75       |          | 120      |
|                                           | ****           |      |      | *************************************** |        |             |        |          |          |          |





EXISTING A.M. & P.M. PEAK HOUR TRAFFIC VOLUMES

h



# **METROCOUNT** Traffic Data Collection

### TURNING MOVEMENT COUNT SUMMARY

LOCATION: Midway & Dooley/Boyington

DATE: 6-6.95

OBSERVER(8): Hope Higinbotham

|         |                | from the NORTH on Midway |      |    | from the EAST on<br>Dooley |                                         | from the SOUTH on Midway |    | from the WEST on<br>Boyington |     |     | Total |     |      |
|---------|----------------|--------------------------|------|----|----------------------------|-----------------------------------------|--------------------------|----|-------------------------------|-----|-----|-------|-----|------|
|         | TIME<br>STARTS |                          | ŢHRU | LT | RT                         | THRU