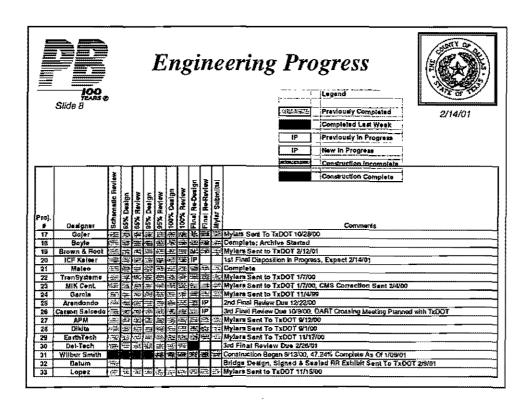

### **Engineering Progress**

Disposition Comments

- None

•Design Underway

- -Schematic None
- Bridge Design P32
- 65% None
- -95% P11, P15A
- 100% P12A
- 100% Re-Design P12
- Mylar Production -None

-Received/Returned

- -P01 Mylar Title Sheet Sent To TxDOT
- -P04 "OFF" Mylar Title Sheet Sent to TxDOT
- -P07 2nd Final Printing For Review
- -P11 (95%) Corrections in Progress