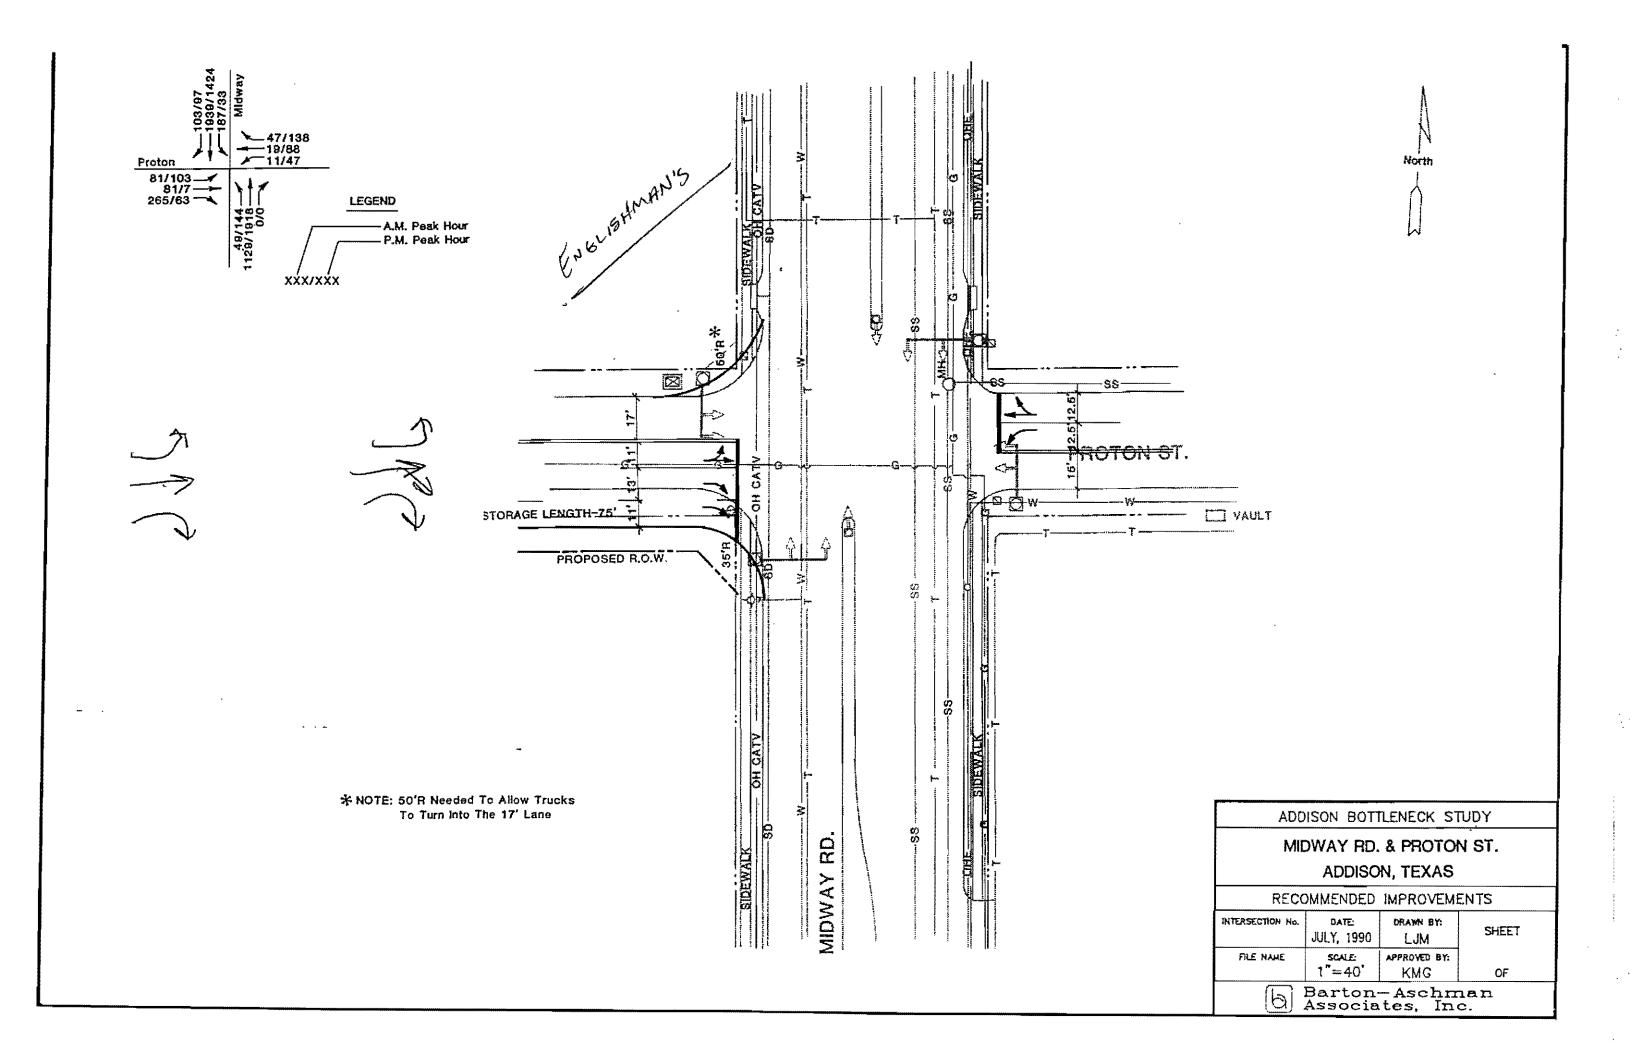

95% Reviews In Progress

- TXDOT

None

- Dallas

None

100% Reviews In Progress

- TXDOT

P04, P07, P10, P25, P08, P30

- Dallas

None

- Richardson

P08

Reviews Completed

- Dallas-- TXDOT P19 (Mylar), P30(3rd Final)

Consolidated Comments

- None

### **Engineering Progress**

Disposition Comments

- -P11(65%) Complete
- -P20(100%) Few Things To Work Out

Design Underway

- -Schematic None
- Bridge Design P32
- -65% None
- -95% P11. P15A
- 100% P06, P12A
- 100% Re-Design P12
- Mylar Production None

# **Utility Coordination**

5/2/01

- Processing certification forms
- Supplying 100% plans to utility companies

5/2/0

• 95% Reviews In Progress

-- TxDOT -- Dallas

None None

100% Reviews In Progress

- TxDOT

P04, P05, P06, P08, P10, P14B&C,

P20, P25, P26, P30

– Dallas

None

Reviews Completed

- Dallas-

P05 (3rd Final)

- TXDOT

P14A (1st Final)

· Consolidated Comments

- P14A (Less Dallas Signals)

### **Engineering Progress**

Disposition Comments

- None

•Design Underway

- -Schematic None
- Bridge Design P32
- 65% None
- -95% P11, P15A
- 100% P12A
- 100% Re-Design P12
- Mylar Production -None

-Received/Returned

- -P01 Mylar Title Sheet Sent To TxDOT
- -P04 "OFF" Mylar Title Sheet Sent to TxDOT
- -P07 2nd Final Printing For Review
- -P11 (95%) Corrections in Progress