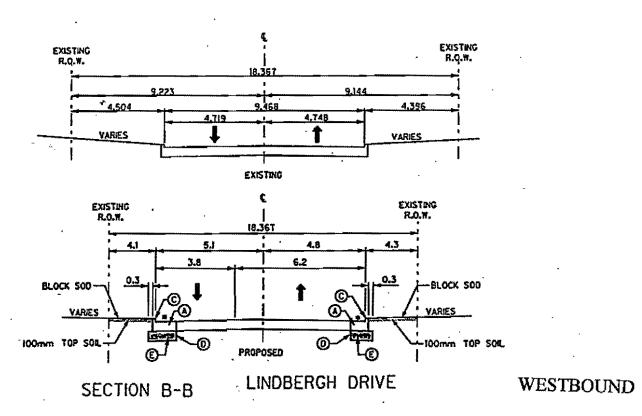

|                    |               | Project Complete                                                                                           |
| 76        | Dollas                |                  | 7.7         |                | CIM         | -2:                    | Mar W.            | _                  |               | Project Complete                                                                                           |



## **Action Items**



Agency

Target Dates

- **■** County
  - Hire CMAQ Staff Member

**ASAP** 

- = TxDOT
  - · Reviews Due

On-going

- PM/E
  - Duncanville ILA Modifications

**ASAP** 



## Action Items



- City of Richardson
  - Engineering Escrow

Overdue







WESTBOUND

MIDWAY ROAD





\* WATCH EXISTING CROSS SLOPE



**WESTBOUND** 



\* CROSS SLOPE VARIES MATCH EXISTING CROSS SLOPE





#### PUBLIC WORKS DEPARTMENT

(972) 450-2871

Post Office Box 9010 Addison, Texas 75001-9010

16801 Westgrove

January 24, 2001

Mr. Jack Loggins
Parsons Brinckerhoff
CMAQ Program Office
1701 N. Market Street, Suite 410
Dallas, Texas 75202

Re: CMAQ Program, Project 12

#### Dear Mr. Loggins:

The Town of Addison has performed further review of proposed construction in the CMAQ Program, Project 12. Specifically, our staff evaluated the impact of certain intersection improvements on the existing landscaping plan. We recognize that this project was established to address air quality issues and enhance traffic flow along Midway Road. However, it was determined that the elimination of existing landscaped features in the parkways and media