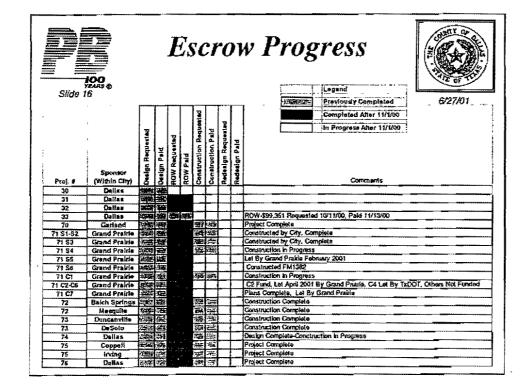

# **Utility Coordination**

2/14/0

- Processing certification forms
- Supplying 100% plans to utility companies

|       | 100<br>F2AS &            |                  |              | Progress  Legend Prysion by Completed  2/14/01 |                |                        |                   |                    |                 |                       |                  |                                                                               |
|-------|--------------------------|------------------|--------------|------------------------------------------------|----------------|------------------------|-------------------|--------------------|-----------------|-----------------------|------------------|-------------------------------------------------------------------------------|
| Proj. | Sponsor<br>(Within City) | Jesign Requested | Dealgn Paid  | ROW Bequested                                  | ROW Paid       | Construction Requested | Construction Paid | Redesign Requested | Recteuton Patci | Global Kgf. Requested | Global Mgt. Paid | ROW Not Needed  Completed Last Week  INst Applicable  Funds Needed  Communits |
| 13    | Farmera Branch           | 153              | 92           |                                                | -              | Ť                      |                   | -                  |                 | <u> </u>              | <u> </u>         |                                                                               |
| 14    | Farmers Branch           | 2527             | 144          | 霥                                              | _              |                        |                   |                    |                 | reaz                  | 1                |                                                                               |
| 14    | Gerland                  |                  | -2           | 250                                            | 7.2            |                        |                   |                    |                 |                       |                  |                                                                               |
| 14    | Dallas                   | C.T.             | 200          | ===                                            | 27             |                        |                   |                    | - E             |                       |                  |                                                                               |
| 15    | Dalian                   | 5.EE             | <i>4</i> 346 |                                                |                |                        |                   | -                  |                 |                       |                  |                                                                               |
| 15A   | Cellin County            |                  | 339          | T                                              |                | 742                    |                   | -                  | - 1             |                       | 37               |                                                                               |
| 15    | Dallas                   | 4                |              | T                                              |                |                        |                   |                    | Γ"              |                       |                  |                                                                               |
| 17    | Dallas                   | 92.0             | No.          | 77                                             | **             |                        |                   | L                  |                 |                       |                  |                                                                               |
| 18    | Dalles                   | 556              | 74           | =                                              | Ħ              |                        |                   |                    |                 |                       |                  |                                                                               |
| 19    | Dalles                   | 77.5             | *            | 442                                            | ****           |                        |                   | 4                  | 7               |                       | 1                |                                                                               |
| 20    | Dallas                   | 250              | 25           | SFE                                            | 3              |                        |                   | Tiv                | =2              |                       | 1                | Requested \$40,427.00 For ROW On 11/20/00; Paid 12/14/00                      |
| 21    | TxDOT (Dallas)           | -31±             | 174          |                                                |                |                        |                   |                    |                 |                       | į                |                                                                               |
| 22    | Dellas                   | 55.5             | 775          | ::A:                                           |                |                        |                   | 77                 |                 |                       | 1                |                                                                               |
| 23    | Delise                   | 3                | 32.0         |                                                |                |                        |                   |                    |                 |                       | 1                |                                                                               |
| 24    | Dallas                   | ****             | Àt2          |                                                |                |                        |                   |                    |                 |                       |                  | ***************************************                                       |
| 25    | Dallas                   | 100              | -            | .=                                             | ď.             |                        |                   |                    |                 |                       |                  | <u></u>                                                                       |
| 26    | Dallas                   | in:              | 74.9         | 2/33                                           | #. <b>2</b> 33 |                        |                   |                    |                 |                       |                  |                                                                               |
| 27    | Dallas                   | YE,              | 30           | 1                                              | 1.4            |                        |                   | L                  |                 |                       | L.               |                                                                               |
| 28    | Dellas                   | I F              | =            |                                                |                |                        |                   |                    |                 |                       |                  |                                                                               |
| 29    | Daflas                   | T                | 27%          |                                                | _              |                        |                   |                    | _               |                       | F.               |                                                                               |