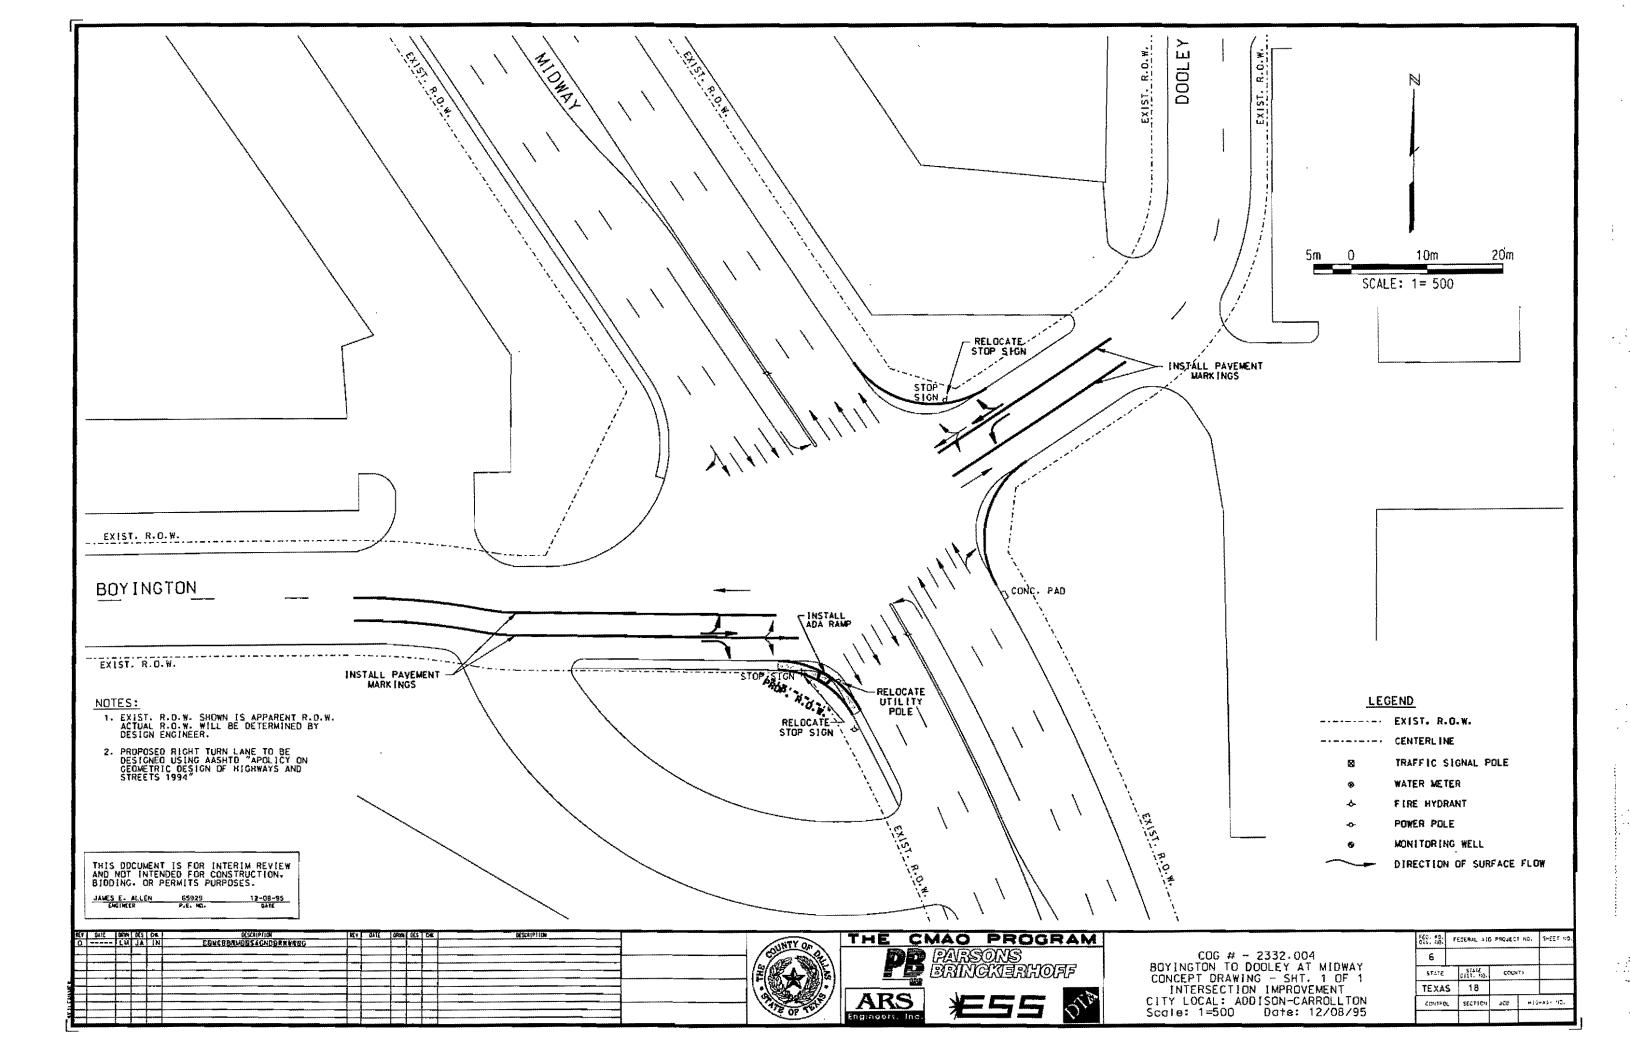

|              |             |

## MIDWAY ROAD CORRIDOR INTERSECTION IMPROVEMENTS

DECEMBER 6. 1995



TOWN OF ADDISON



SPRING VALLEY













# AGENDA CMAQ/City of Addison Meeting Midway Road Intersections

|          |                            | milaway itoda ilitoisoo                                                                                                                                                                              | uoii3                                                  |
|----------|----------------------------|------------------------------------------------------------------------------------------------------------------------------------------------------------------------------------------------------|--------------------------------------------------------|
| <b>.</b> | Keller S                   | Springs