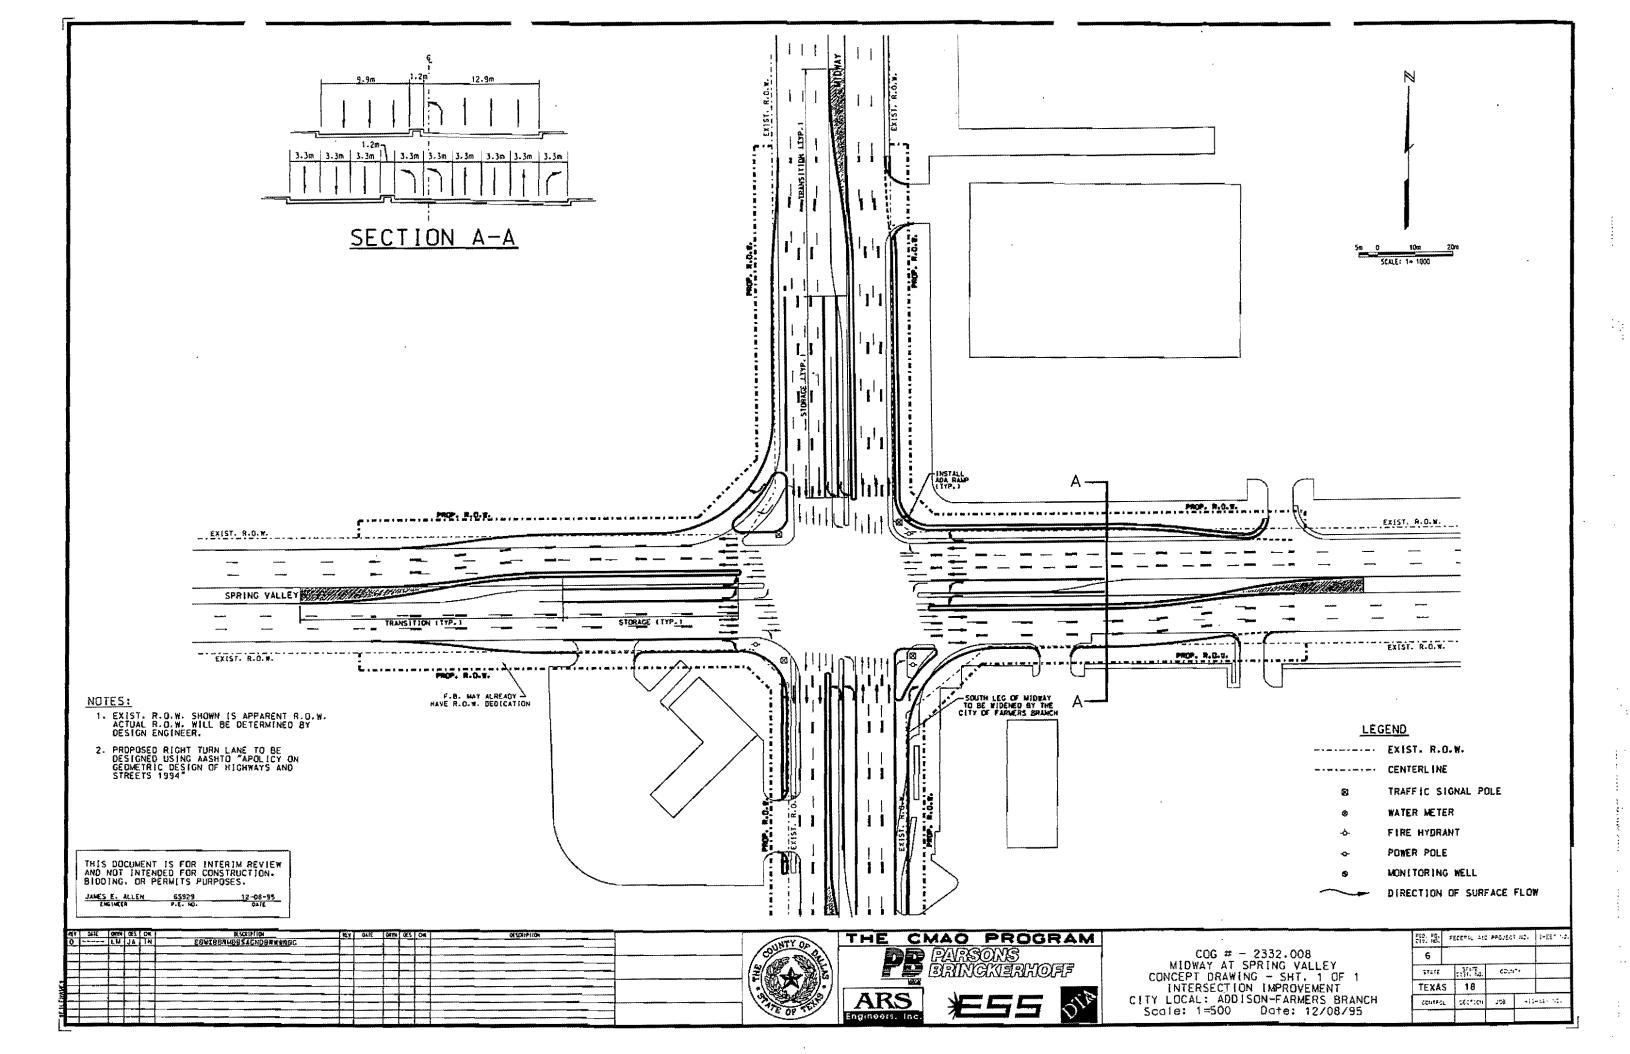

95% Reviews In Progress

- TXDOT

None

- Dallas

None

100% Reviews In Progress

- TXDOT

P04, P07, P10, P25, P08, P30

- Dallas

None

- Richardson

P08

Reviews Completed

- Dallas-- TXDOT P19 (Mylar), P30(3rd Final)

Consolidated Comments

- None

### **Engineering Progress**

Disposition Comments

- -P11(65%) Complete
- -P20(100%) Few Things To Work Out

Design Underway

- -Schematic None
- Bridge Design P32
- -65% None
- -95% P11. P15A
- 100% P06, P12A
- 100% Re-Design P12
- Mylar Production None

-Received/Returned

- None

HaiN Hailf HDR

# **Utility Coordination**

2/14/0

- Processing certification forms
- Supplying 100% plans to utility companies

|       | 100<br>F2AS &            |                  |              | Progress  Legend Prysion by Completed  2/14/01 |                |                        |                   |                    |                 |                       |                  |                                                                               |
|-------|--------------------------|------------------|--------------|------------------------------------------------|----------------|------------------------|-------------------|--------------------|-----------------|-----------------------|------------------|-------------------------------------------------------------------------------|
| Proj. | Sponsor<br>(Within City) | Jesign Requested | Dealgn Paid  | ROW Bequested                                  | ROW Paid       | Construction Requested | Construction Paid | Redesign Requested | Recteuton Patci | Global Kgf. Requested | Global Mgt. Paid | ROW Not Needed  Completed Last Week  INst Applicable  Funds Needed  Communits |
| 13    | Farmera Branch           | 153              | 92           |                                                | -              | Ť                      |                   | -                  |                 | <u> </u>              | <u> </u>         |                                                                               |
| 14    | Farmers Branch           | 2527             | 144          | 霥                                              | _              |                        |                   |                    |                 | reaz                  | 1                |                                                                               |
| 14    | Gerland                  |                  | -2           | 250                                            | 7.2            |                        |                   |                    |                 |                       |                  |                                                                               |
| 14    | Dallas                   | C.T.             | 200          | ===                                            | 27             |                        |                   |                    | - E             |                       |                  |                                                                               |
| 15    | Dalian                   | 5.EE             | <i>4</i> 346 |                                                |                |                        |                   | -                  |                 |                       |                  |                                                                               |
| 15A   | Cellin County            |                  | 339          | T                                              |                | 742                    |                   | -                  | - 1             |                       | 37               |                                                                               |
| 15    | Dallas                   | 4                |              | T                                              |                |                        |                   |                    | Γ"              |                       |                  |                                                                               |
| 17    | Dallas                   | 92.0             | No.          | 77                                             | **             |                        |                   | L                  |                 |                       |                  |                                                                               |
| 18    | Dalles                   | 556              | 74           | =                                              | Ħ              |                        |                   |                    |                 |                       |                  |                                                                               |
| 19    | Dalles                   | 77.5             | *            | 442                                            | ****           |                        |                   | 4                  | 7               |                       | 1                |                                                                               |
| 20    | Dallas                   | 250              | 25           | SFE                                            | 3              |                        |                   | Tiv                | =2              |                       | 1                | Requested \$40,427.00 For ROW On 11/20/00; Paid 12/14/00                      |
| 21    | TxDOT (Dallas)           | -31±             | 174          |                                                |                |                        |                   |                    |                 |                       | į                |                                                                               |
| 22    | Dellas                   | 55.5             | 775          | ::A:                                           |                |                        |                   | 77                 |                 |                       | 1                |                                                                               |
| 23    | Delise                   | 3                | 32.0         |                                                |                |                        |                   |                    |                 |                       | 1                |                                                                               |
| 24    | Dallas                   | ****             | Àt2          |                                                |                |                        |                   |                    |                 |                       |                  | ***************************************                                       |
| 25    | Dallas                   | 100              | -            | .=                                             | ď.             |                        |                   |                    |                 |                       |                  | <u></u>                                                                       |
| 26    | Dallas                   | in:              | 74.9         | 2/33                                           | #. <b>2</b> 33 |                        |                   |                    |                 |                       |                  |                                                                               |
| 27    | Dallas                   | YE,              | 30           | 1                                              | 1.4            |                        |                   | L                  |                 |                       | L.               |                                                                               |
| 28    | Dellas                   | I F              | =            |                                                |                |                        |                   |                    |                 |                       |                  |                                                                               |
| 29    | Daflas                   | T                | 27%          |                                                | _              |                        |                   |                    | _               |                       | F.               |                                                                               |