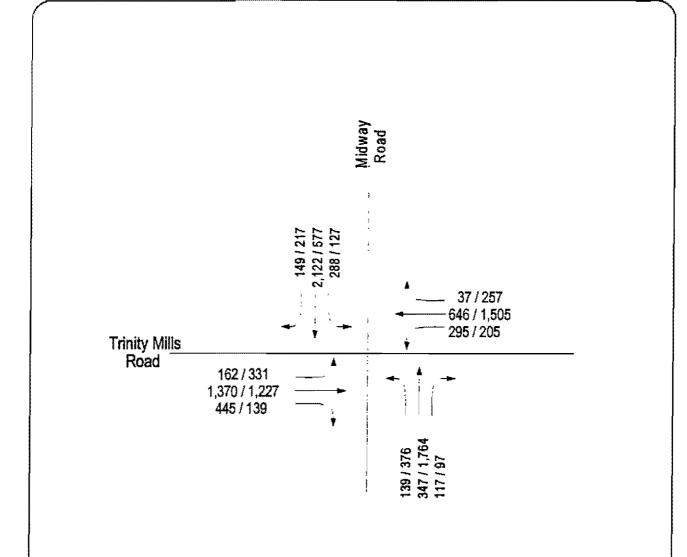

likely an error in the schematic. The highest traffic volume in the PM peak hour is the northbound through movement at 1,764 vehicles per hour, according to existing traffic counts (October, 1996), shown in Figure 1. Therefore, the recommended geometrics for this approach would be widening to a total of 2 left turn lanes, 3 through lanes and an exclusive right turn lane. The resultant geometrics for the eastbound and westbound approaches would be 2 left turn lanes, 2 through lanes and an exclusive right turn lane. The analysis of these improvements show LOS "D" operations for the AM and PM peak hours, with room for a very limited amount of traffic growth.

#### <u>Additional Findings</u>

Some additional storage length is recommended for most of the turn bay pockets, as shown in Table 1.



LEGEND

XXX - AM Peak Hour Traffic XXX PM Peak Hour Traffic Figure 1 1996 Peak Hour Traffic for Midway Road @ Trinity Mills Road

Table 1
Midway Road CMAQ Intersections
Geometrics and Storage Lengths

| Inter-          |            | Move-   |               | Existing                    |                               |               | posed CN                    |                               | •             | Recomm<br>nproveme                       |                                        |
|-----------------|------------|---------|---------------|-----------------------------|-------------------------------|---------------|-----------------------------|-------------------------------|---------------|------------------------------------------|----------------------------------------|