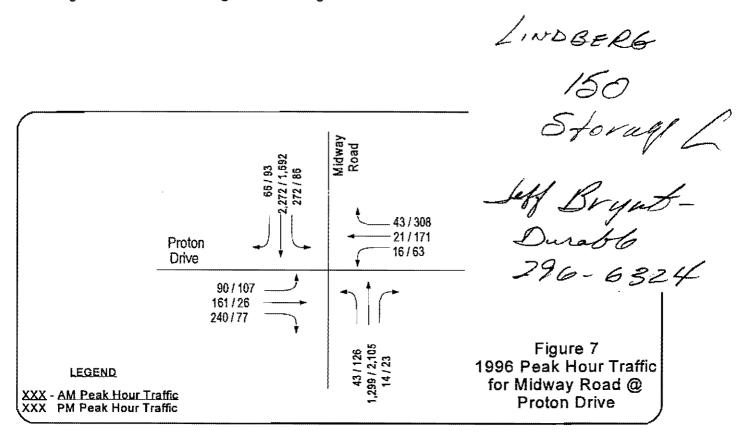

rations would improve slightly but the LOS would still be "C" in the AM peak hour and "D" in the PM peak hour.

#### Additional Improvements

Various phasing alternatives were tested for different geometric alternatives, including the proposed CMAQ improvements. However, analysis showed that the existing laneage could be used along with restriping of the westbound approach, improved signal phasing, and increased storage lengths. The westbound approach would be restriped to match the existing eastbound approach for an exclusive right turn lane and a through-left lane. This alternative would provide operations at LOS "C" for the AM and PM peak hours. The recommended storage lengths are shown in Table 16. Table 17 shows the design criteria used for the geometric design of this intersection.













### ADDISON BOTTLENECK STUDY

## MIDWAY RD. & GREENHILL SCHOOL RD. ADDISON, TEXAS

| NTERSECTION No. | DATE:<br>JULY, 1990 | DRAWN BY:<br>LJM | SHEET |
|-----------------|---------------------|------------------|-------|
| FILE NAME       | SCALE:<br>1"=40'    | APPROVED BY:     | OF    |









Consultants in Planning, Engineering, Architecture, Construction Management, and Related Services

April 2, 1998

Mr. Ivan Nicodemus PB CMAQ Program Office 1701 Market Street, Suite 401 Dallas, Texas 75202

Reference:

CMAQ Project #12, Midway Road

Boyington/Dooley at Midway Intersection

Dear Ivan:

The intersection of Boyington/Dooley at Midway Road is one of the nine intersections scheduled for improvement as part of CMAQ Project #12. The original recommended improvements included