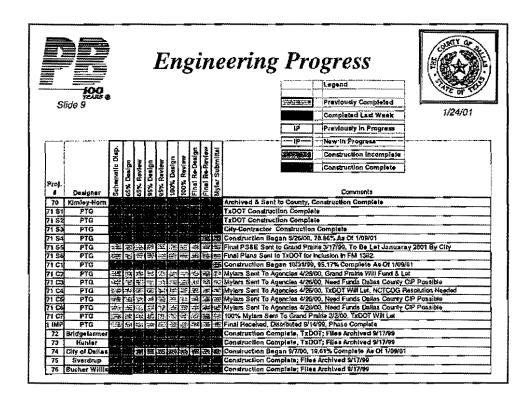

### **Engineering Progress**

Disposition Comments

- None

•Design Underway

- -Schematic None
- Bridge Design P32
- 65% None
- -95% P11, P15A
- 100% P12A
- 100% Re-Design P12
- Mylar Production -None

-Received/Returned

- -P01 Mylar Title Sheet Sent To TxDOT
- -P04 "OFF" Mylar Title Sheet Sent to TxDOT
- -P07 2nd Final Printing For Review
- -P11 (95%) Corrections in Progress