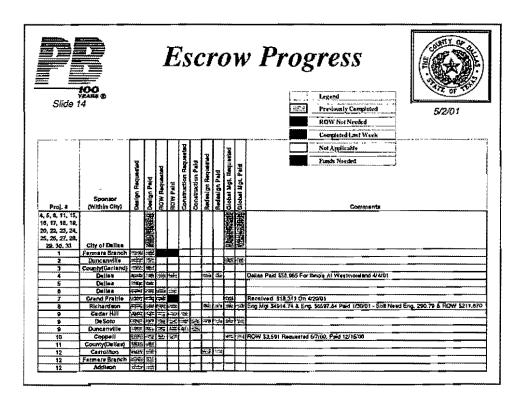

# **Utility Coordination**

2/14/0

- Processing certification forms
- Supplying 100% plans to utility companies

|       | 100<br>F2AS &            |                  |              | Progress  Legend Prysion by Completed  2/14/01 |                |                        |                   |                    |                 |                       |                  |                                                                               |
|-------|--------------------------|------------------|--------------|------------------------------------------------|----------------|------------------------|-------------------|--------------------|-----------------|-----------------------|------------------|-------------------------------------------------------------------------------|
| Proj. | Sponsor<br>(Within City) | Jesign Requested | Dealgn Paid  | ROW Bequested                                  | ROW Paid       | Construction Requested | Construction Paid | Redesign Requested | Recteuton Patci | Global Kgf. Requested | Global Mgt. Paid | ROW Not Needed  Completed Last Week  INst Applicable  Funds Needed  Communits |
| 13    | Farmera Branch           | 153              | 92           |                                                | -              | Ť                      |                   | -                  |                 | <u> </u>              | <u> </u>         |                                                                               |
| 14    | Farmers Branch           | 2527             | 144          | 霥                                              | _              |                        |                   |                    |                 | reaz                  | 1                |                                                                               |
| 14    | Gerland                  |                  | -2           | 250                                            | 7.2            |                        |                   |                    |                 |                       |                  |                                                                               |
| 14    | Dallas                   | C.T.             | 200          | ===                                            | 27             |                        |                   |                    | - E             |                       |                  |                                                                               |
| 15    | Dalian                   | 5.EE             | <i>4</i> 346 |                                                |                |                        |                   | -                  |                 |                       |                  |                                                                               |
| 15A   | Cellin County            |                  | 339          | T                                              |                | 742                    |                   | -                  | - 1             |                       | 37               |                                                                               |
| 15    | Dallas                   | 4                |              | T                                              |                |                        |                   |                    | Γ"              |                       |                  |                                                                               |
| 17    | Dallas                   | 92.0             | No.          | 77                                             | **             |                        |                   | L                  |                 |                       |                  |                                                                               |
| 18    | Dalles                   | 556              | 74           | =                                              | Ħ              |                        |                   |                    |                 |                       |                  |                                                                               |
| 19    | Dalles                   | 77.5             | *            | 442                                            | ****           |                        |                   | 4                  | 7               |                       | 1                |                                                                               |
| 20    | Dallas                   | 250              | 25           | SFE                                            | 3              |                        |                   | Tiv                | =2              |                       | 1                | Requested \$40,427.00 For ROW On 11/20/00; Paid 12/14/00                      |
| 21    | TxDOT (Dallas)           | -31±             | 174          |                                                |                |                        |                   |                    |                 |                       | į                |                                                                               |
| 22    | Dellas                   | 55.5             | 775          | ::A:                                           |                |                        |                   | 77                 |                 |                       | 1                |                                                                               |
| 23    | Delise                   | 3                | 32.0         |                                                |                |                        |                   |                    |                 |                       | 1                |                                                                               |
| 24    | Dallas                   | ****             | Àt2          |                                                |                |                        |                   |                    |                 |                       |                  | ***************************************                                       |
| 25    | Dallas                   | 100              | -            | .=                                             | ď.             |                        |                   |                    |                 |                       |                  | <u></u>                                                                       |
| 26    | Dallas                   | in:              | 74.9         | 2/33                                           | #. <b>2</b> 33 |                        |                   |                    |                 |                       |                  |                                                                               |
| 27    | Dallas                   | YE,              | 30           | 1                                              | 1.4            |                        |                   | L                  |                 |                       | L.               |                                                                               |
| 28    | Dellas                   | I F              | =            |                                                |                |                        |                   |                    |                 |                       |                  |                                                                               |
| 29    | Daflas                   | T                | 27%          |                                                | _              |                        |                   |                    | _               |                       | F.               |                                                                               |

# **Utility Coordination**

5/2/01

- Processing certification forms
- Supplying 100% plans to utility companies

5/2/0

• 95% Reviews In Progress

-- TxDOT -- Dallas

None None

100% Reviews In Progress