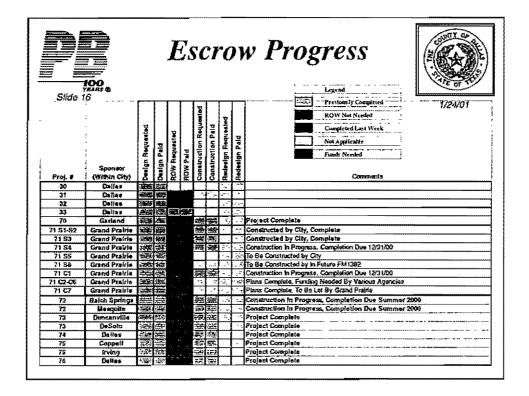

# **Utility Coordination**

2/14/0

- Processing certification forms
- Supplying 100% plans to utility companies

|       | 100<br>F2AS &            |                  |              | Progress  Legend Prysion by Completed  2/14/01 |                |                        |                   |                    |                 |                       |                  |                                                                               |
|-------|--------------------------|------------------|--------------|------------------------------------------------|----------------|------------------------|-------------------|--------------------|-----------------|-----------------------|------------------|-------------------------------------------------------------------------------|
| Proj. | Sponsor<br>(Within City) | Jesign Requested | Dealgn Paid  | ROW Bequested                                  | ROW Paid       | Construction Requested | Construction Paid | Redesign Requested | Recteuton Patci | Global Kgf. Requested | Global Mgt. Paid | ROW Not Needed  Completed Last Week  INst Applicable  Funds Needed  Communits |
| 13    | Farmera Branch           | 153              | 92           |                                                | -              | Ť                      |                   | -                  |                 | <u> </u>              | <u> </u>         |                                                                               |
| 14    | Farmers Branch           | 2527             | 144          | 霥                                              | _              |                        |                   |                    |                 | reaz                  | 1                |                                                                               |
| 14    | Gerland                  |                  | -2           | 250                                            | 7.2            |                        |                   |                    |                 |                       |                  |                                                                               |
| 14    | Dallas                   | C.T.             | 200          | ===                                            | 27             |                        |                   |                    | - E             |                       |                  |                                                                               |
| 15    | Dalian                   | 5.EE             | <i>4</i> 346 |                                                |                |                        |                   | -                  |                 |                       |                  |                                                                               |
| 15A   | Cellin County            |                  | 339          | T                                              |                | 742                    |                   | -                  | - 1             |                       | 37               |                                                                               |
| 15    | Dallas                   | 4                |              | T                                              |                |                        |                   |                    | Γ"              |                       |                  |                                                                               |
| 17    | Dallas                   | 92.0             | No.          | 77                                             | **             |                        |                   | L                  |                 |                       |                  |                                                                               |
| 18    | Dalles                   | 556              | 74           | =                                              | Ħ              |                        |                   |                    |                 |                       |                  |                                                                               |
| 19    | Dalles                   | 77.5             | *            | 442                                            | ****           |                        |                   | 4                  | 7               |                       | 1                |                                                                               |
| 20    | Dallas                   | 250              | 25           | SFE                                            | 3              |                        |                   | Tiv                | =2              |                       | 1                | Requested \$40,427.00 For ROW On 11/20/00; Paid 12/14/00                      |
| 21    | TxDOT (Dallas)           | -31±             | 174          |                                                |                |                        |                   |                    |                 |                       | į                |                                                                               |
| 22    | Dellas                   | 55.5             | 775          | ::A:                                           |                |                        |                   | 77                 |                 |                       | 1                |                                                                               |
| 23    | Delise                   | 3                | 32.0         |                                                |                |                        |                   |                    |                 |                       | 1                |                                                                               |
| 24    | Dallas                   | ****             | Àt2          |                                                |                |                        |                   |                    |                 |                       |                  | ***************************************                                       |
| 25    | Dallas                   | 100              | -            | .=                                             | ď.             |                        |                   |                    |                 |                       |                  | <u></u>                                                                       |
| 26    | Dallas                   | in:              | 74.9         | 2/33                                           | #. <b>2</b> 33 |                        |                   |                    |                 |                       |                  |                                                                               |
| 27    | Dallas                   | YE,              | 30           | 1                                              | 1.4            |                        |                   | L                  |                 |                       | L.               |                                                                               |
| 28    | Dellas                   | I F              | =            |                                                |                |                        |                   |                    |                 |                       |                  |                                                                               |
| 29    | Daflas                   | T                | 27%          |                                                | _              |                        |                   |                    | _               |                       | F.               |                                                                               |

# **Utility Coordination**

5/2/01

- Processing certification forms
- Supplying 100% plans to utility companies

5/2/0

• 95% Reviews In Progress

-- TxDOT -- Dallas

None None

100% Reviews In Progress