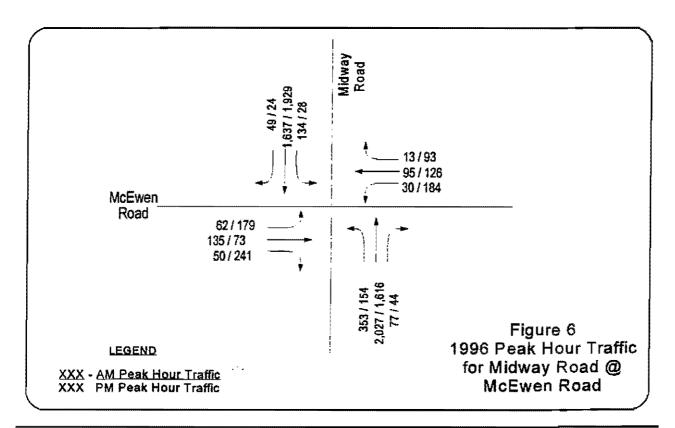

estbound approaches. The eastbound approach would be widened with an exclusive right turn lane, the through-right lane would become a through lane and the left turn lane would be restriped for a through-left lane. The westbound approach would be widened to include an exclusive left turn lane, a through lane and a through-right lane. The proposed CMAQ improvements would result in a LOS of "C" for the AM peak and LOS "D" for the PM peak.

#### Additional Improvements

Using the same amount of widening proposed for the CMAQ improvements, but striping the westbound approach to match the eastbound approach would allow the left turns to have a separate phase. This alternative was analyzed to operate at LOS "C" for both the AM and PM peak hours. Recommended storage lengths are shown in Table 1.



## PROTON DRIVE

## **Existing Conditions**

Analysis of the existing traffic conditions at the Midway Road intersection with Proton Drive shows operations at LOS "C" for the AM peak and LOS "D" for the PM peak hour. The northbound and southbound approaches currently have an exclusive left turn lane. The eastbound approach has an exclusive right turn lane. Proton Drive is a three-lane roadway. Midway Road has a six-lane cross section. Existing peak hour traffic counts are shown in Figure 7.

## Proposed CMAQ Improvements

The proposed CMAQ improvements include widening the existing two lanes on the westbound approach and restriping these lanes to an exclusive left turn lane and a through-right lane. The eastbound approach is proposed to be widened to include dual right turn lanes and a t