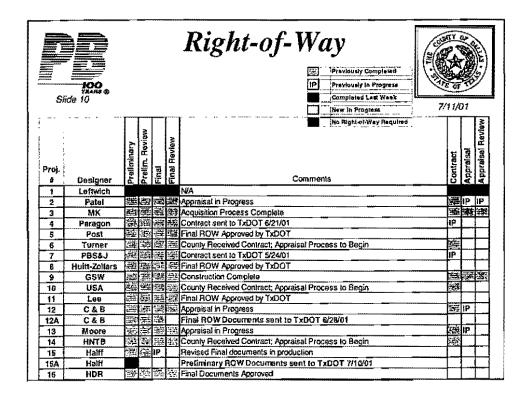

C6 To Be Let By City March 2002 Based On Funding
  - C7 Funded TIP 4161 (Lone Star), Under Construction

### 65% Reviews In Progress

-Dallas -

None

- TxDOT -

DT - None

- Richardson

None



# **Engineering Progress**



7/11/01

• 95% Reviews In Progress

-- TXDOT

P11, P15A P15A

DallasRichardson

P11, P15A

100% Reviews In Progress

- TXDOT.

P06, P08, P10, P14B&C, P20, P30

- Dallas ∧

None

Reviews Completed

- TXDOT

P05, (3rd Final), P10(3rd Final)

Consolidated Comments

- P05, (3rd Final), P10(3rd Final)



# **Engineering Progress**



•Disposition Comments

- None

#### Design Underway

- Schematic None
- Bridge Design P32
- -65% None
- -95% None
- 100% P12A
- -- 100% Re-Design -- P12
- Mylar Production -P05, P06A, P07, P10, P25, P26

#### -Received/Returned

- None















# **Utility Coordination**



7/11/01

- Processing certification forms
- Supplying 100% plans to utility companies
- P03 Coordinating w/County regarding tree cutting North Garland @ Walnut Hill (TXU relocation)
- Need to set up meeting w/TXU, TxDOT & County ROW





| Slide             | HOO &                       |                                         | Escrow Progress  Legend Previously Completed 7/11/01 |               |          |                        |                   |                    |                |                                                                               |  |  |  |  |
|-------------------|-----------------------------|-----------------------------------------|------------------------------------------------------|---------------|---------