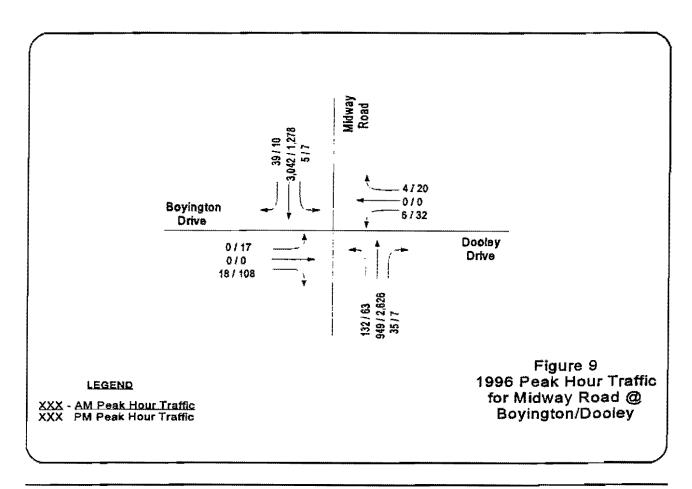

on in a reasonable amount of time. The eastbound approach has an exclusive right turn lane. Boyington and Dooley Drives both have two-lane cross-sections outside of the intersection. Midway Road has a six-lane cross section. Existing peak hour traffic counts are shown in Figure 9.

### Proposed CMAQ Improvements

The proposed CMAQ improvements are to signalize the intersection and to provide an exclusive right turn lane for the eastbound approach and an exclusive left turn lane for the westbound approach. These improvements would involve some widening of the turning radii, but the roadway widths will support an additional lane with new pavement markings and channelization markings. The AM peak hour LOS would be "A" and the PM peak hour operations would be LOS "B" with these improvements.



# **APPENDIX**

|               |            |               |               |         | Ex       | isting           |                   |          |              |               | Prop         | osed CN | IAQ lmpi | ovements |                        |                                     |
|---------------|------------|---------------|---------------|---------|----------|------------------|-------------------|----------|--------------|---------------|--------------|---------|----------|----------|------------------------|-------------------------------------|
|               |            | Geome         | trics         | Storage | Storage  | Peak             | Hour              | Approach |              | Geome         | trics        | Storage | Storage  | Approach |