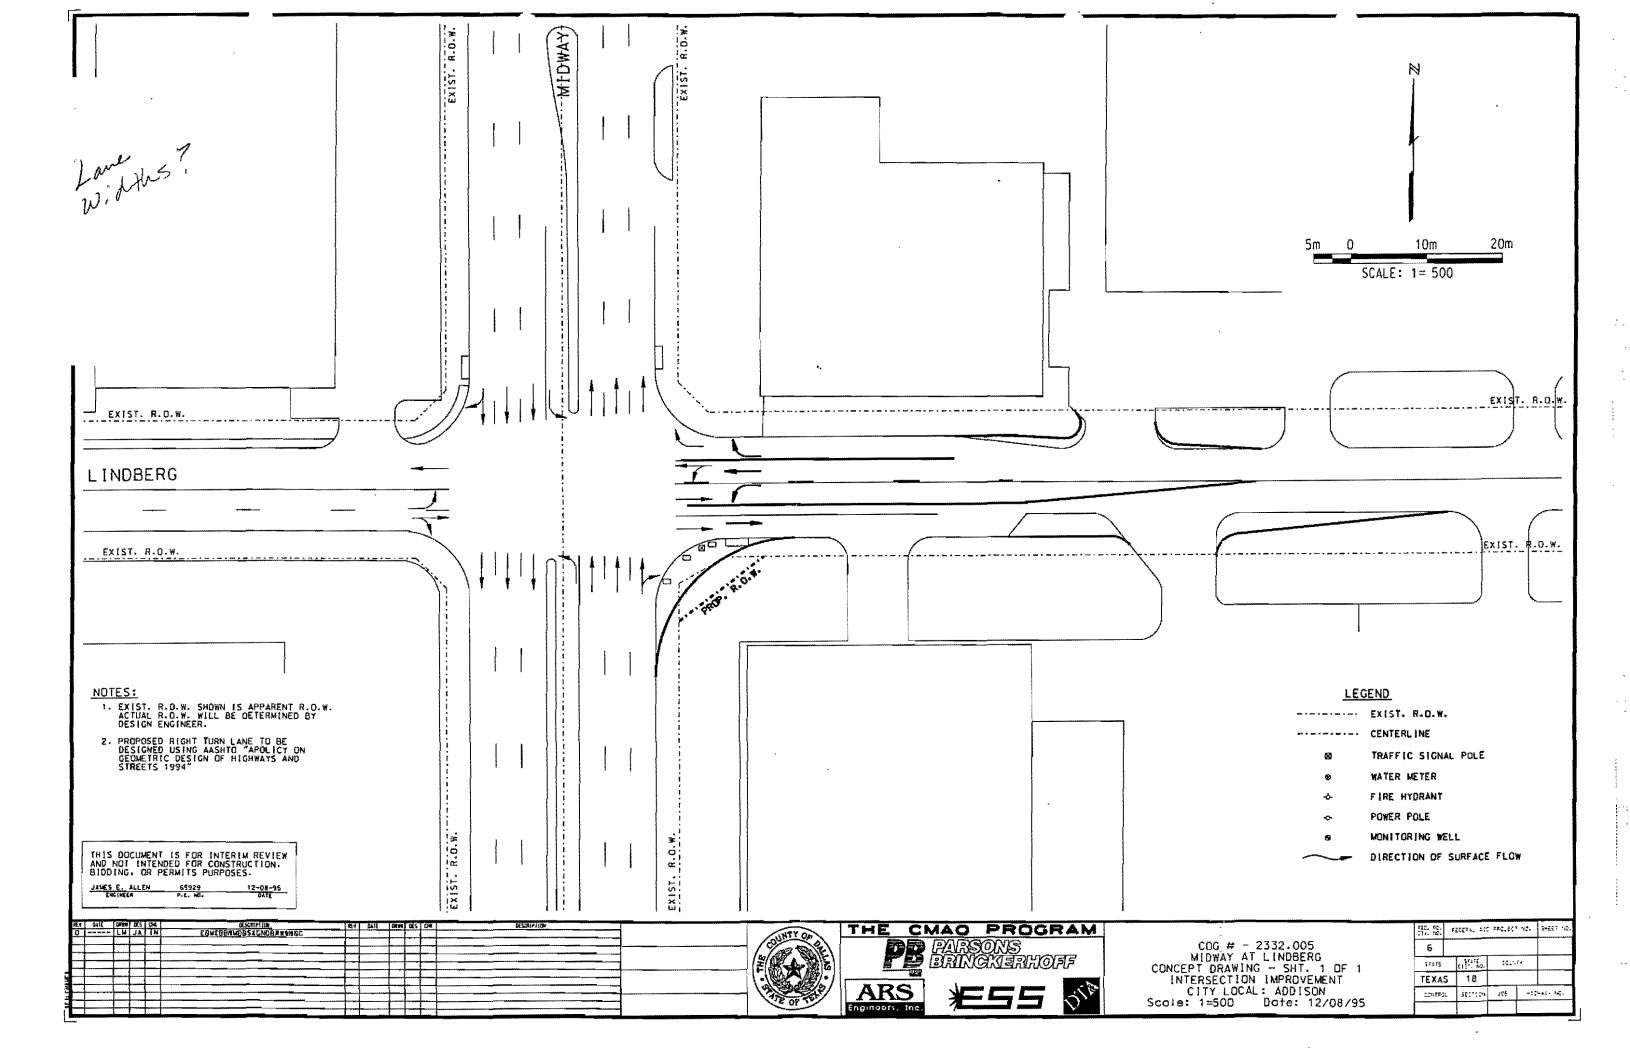

95% Reviews In Progress

- TXDOT

None

- Dallas

None

100% Reviews In Progress

- TXDOT

P04, P07, P10, P25, P08, P30

- Dallas

None

- Richardson

P08

Reviews Completed

- Dallas-- TXDOT P19 (Mylar), P30(3rd Final)

Consolidated Comments

- None

### **Engineering Progress**

Disposition Comments

- -P11(65%) Complete
- -P20(100%) Few Things To Work Out

Design Underway

- -Schematic None
- Bridge Design P32
- -65% None
- -95% P11. P15A
- 100% P06, P12A
- 100% Re-Design P12
- Mylar Production None

-Received/Returned

- None

HaiN Hailf HDR

# **Utility Coordination**

2/14/0

- Processing certification forms
- Supplying 100% plans to utility companies

|       | 100<br>F2AS &            |                  |              | Progress  Legend Prysion by Completed  2/14/01 |                |                        |                   |                    |                 |                       |                  |                                                                               |
|-------|--------------------------|------------------|--------------|------------------------------------------------|----------------|------------------------|-------------------|--------------------|-----------------|-----------------------|------------------|-------------------------------------------------------------------------------|
| Proj. | Sponsor<br>(Within City) | Jesign Requested | Dealgn Paid  | ROW Bequested                                  | ROW Paid       | Construction Requested | Construction Paid | Redesign Requested | Recteuton Patci | Global Kgf. Requested | Global Mgt. Paid | ROW Not Needed  Completed Last Week  INst Applicable  Funds Needed  Communits |
| 13    | Farmera Branch           | 153              | 92           |                                                | -              | Ť                      |                   | -                  |                 | <u> </u>              | <u> </u>         |                                                                               |
| 14    | Farmers Branch           | 2527             | 144          | 霥                                              | _              |                        |                   |                    |                 | reaz                  | 1                |                                                                               |
| 14    | Gerland                  |                  | -2           | 250                                            | 7.2            |                        |                   |                    |                 |                       |                  |                                                                               |
| 14    | Dallas                   | C.T.             | 200          | ===                                            | 27             |                        |                   |                    | - E             |                       |                  |                                                                               |
| 15    | Dalian                   | 5.EE             | <i>4</i> 346 |                                                |                |                        |                   | -                  |                 |                       |                  |                                                                               |
| 15A   | Cellin County            |                  | 339          | T                                              |                | 742                    |                   | -                  | - 1             |                       | 37               |                                                                               |
| 15    | Dallas                   | 4                |              | T                                              |                |                        |                   |                    | Γ"              |                       |                  |                                                                               |
| 17    | Dallas                   | 92.0             | No.          | 77                                             | **             |                        |                   | L                  |                 |                       |                  |                                                                               |
| 18    | Dalles                   | 556              | 74           | =                                              | Ħ              |                        |                   |                    |                 |                       |                  |                                                                               |
| 19    | Dalles                   | 77.5             | *            | 442                                            | ****           |                        |                   | 4                  | 7               |                       | 1                |                                                                               |
| 20    | Dallas                   | 250              | 25           | SFE                                            | 3              |                        |                   | Tiv                | =2              |                       | 1                | Requested \$40,427.00 For ROW On 11/20/00; Paid 12/14/00                      |
| 21    | TxDOT (Dallas)           | -31±             | 174          |                                                |                |                        |                   |                    |                 |                       | į                |                                                                               |
| 22    | Dellas                   | 55.5             | 775          | ::A:                                           |                |                        |                   | 77                 |                 |                       | 1                |                                                                               |
| 23    | Delise                   | 3                | 32.0         |                                                |                |                        |                   |                    |                 |                       | 1                |                                                                               |
| 24    | Dallas                   | ****             | Àt2          |                                                |                |                        |                   |                    |                 |                       |                  | ***************************************                                       |
| 25    | Dallas                   | 100              | -            | .=                                             | ď.             |                        |                   |                    |                 |                       |                  | <u></u>                                                                       |
| 26    | Dallas                   | in:              | 74.9         | 2/33                                           | #. <b>2</b> 33 |                        |                   |                    |                 |                       |                  |                                                                               |
| 27    | Dallas                   | YE,              | 30           | 1                                              | 1.4            |                        |                   | L                  |                 |                       | L.               |                                                                               |
| 28    | Dellas                   | I F              | =            |                                                |                |                        |                   |                    |                 |                       |                  |                                                                               |
| 29    | Daflas                   | T                | 27%          |                                                | _              |                        |                   |                    | _               |                       | F.               |                                                                               |