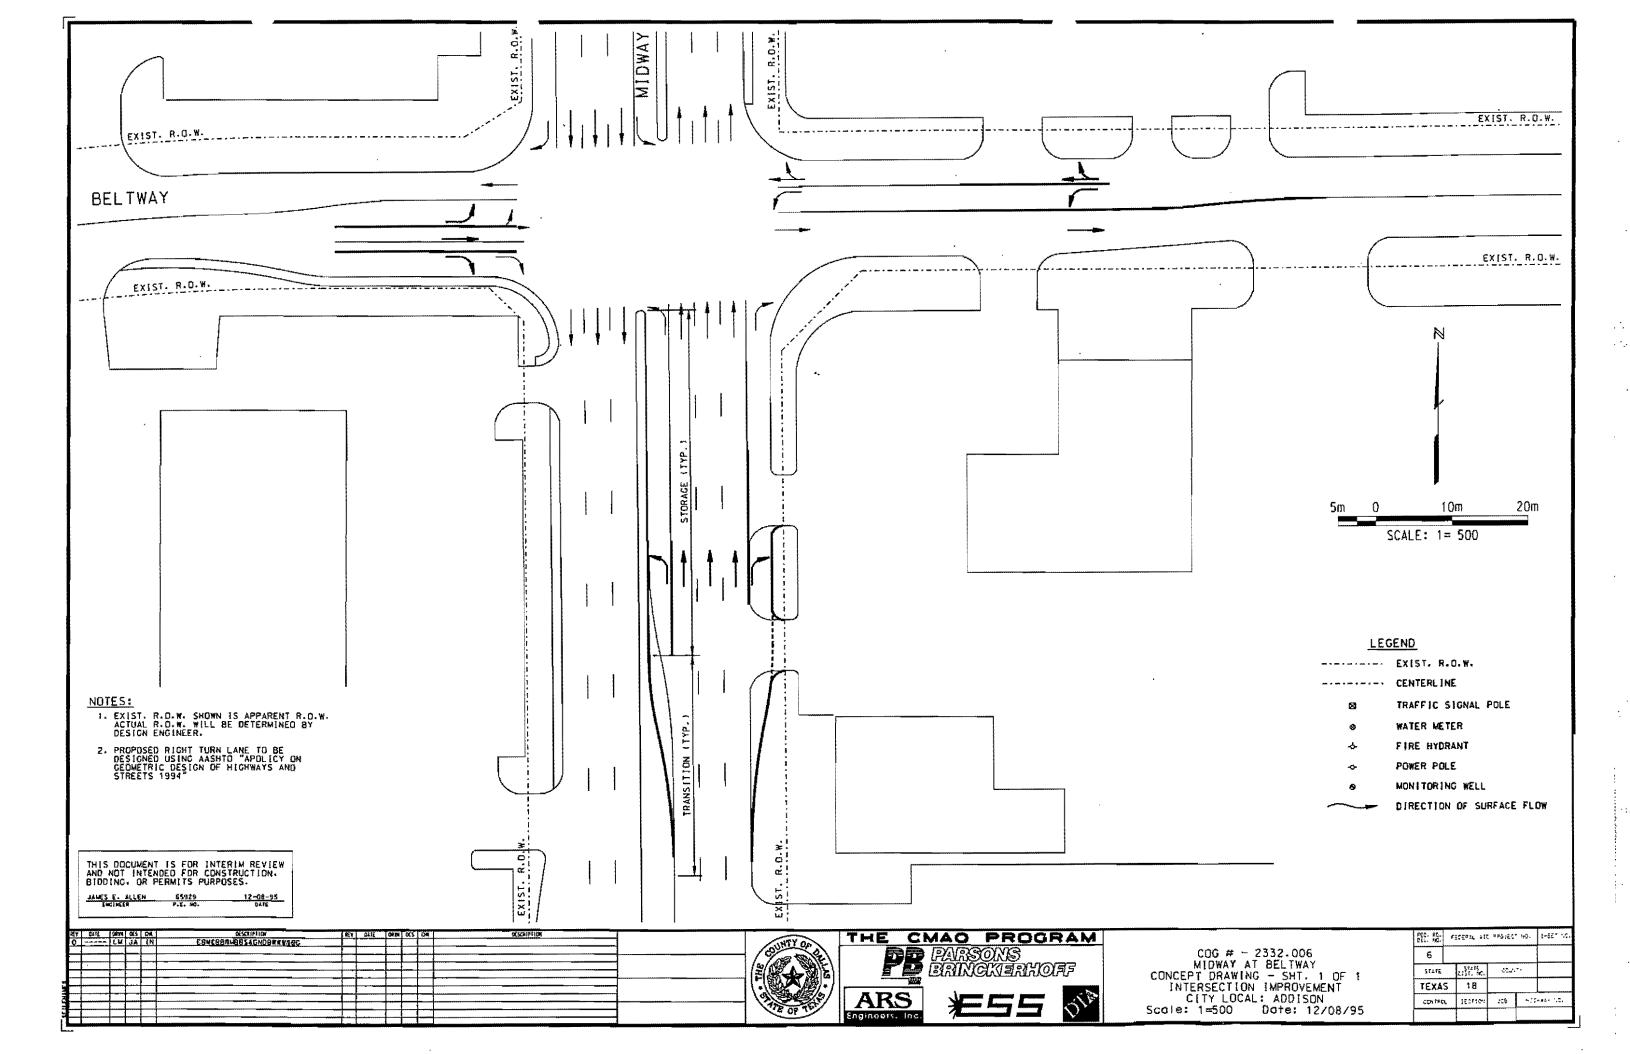

95% Reviews In Progress

- TXDOT

None

- Dallas

None

100% Reviews In Progress

- TXDOT

P04, P07, P10, P25, P08, P30

- Dallas

None

- Richardson

P08

Reviews Completed

- Dallas-- TXDOT P19 (Mylar), P30(3rd Final)

Consolidated Comments

- None

### **Engineering Progress**

Disposition Comments

- -P11(65%) Complete
- -P20(100%) Few Things To Work Out

Design Underway

- -Schematic None
- Bridge Design P32
- -65% None
- -95% P11. P15A
- 100% P06, P12A
- 100% Re-Design P12
- Mylar Production None

-Received/Returned

- None

HaiN Hailf HDR

# **Utility Coordination**

2/14/0

- Processing certification forms
- Supplying 100% plans to utility companies

|       | 100<br>F2AS &            |                  |              | Progress  Legend Prysion by Completed  2/14/01 |                |                        |                   |                    |                 |                       |                  |                                                                               |
|-------|--------------------------|------------------|--------------|------------------------------------------------|----------------|------------------------|-------------------|--------------------|-----------------|-----------------------|------------------|-------------------------------------------------------------------------------|
| Proj. | Sponsor<br>(Within City) | Jesign Requested | Dealgn Paid  | ROW Bequested                                  | ROW Paid       | Construction Requested | Construction Paid | Redesign Requested | Recteuton Patci | Global Kgf. Requested | Global Mgt. Paid | ROW Not Needed  Completed Last Week  INst Applicable  Funds Needed  Communits |
| 13    | Farmera Branch           | 153              | 92           |                                                | -              | Ť                      |                   | -                  |                 | <u> </u>              | <u> </u>         |                                                                               |
| 14    | Farmers Branch           | 2527             | 144          | 霥                                              | _              |                        |                   |                    |                 | reaz                  | 1                |                                                                               |
| 14    | Gerland                  |                  | -2           | 250                                            | 7.2            |                        |                   |                    |                 |                       |                  |                                                                               |
| 14    | Dallas                   | C.T.             | 200          | ===                                            | 27             |                        |                   |                    | - E             |                       |                  |                                                                               |
| 15    | Dalian                   | 5.EE             | <i>4</i> 346 |                                                |                |                        |                   | -                  |                 |                       |                  |                                                                               |
| 15A   | Cellin County            |                  | 339          | T                                              |                | 742                    |                   | -                  | - 1             |                       | 37               |                                                                               |
| 15    | Dallas                   | 4                |              | T                                              |                |                        |                   |                    | Γ"              |                       |                  |                                                                               |
| 17    | Dallas                   | 92.0             | No.          | 77                                             | **             |                        |                   | L                  |                 |                       |                  |                                                                               |
| 18    | Dalles                   | 556              | 74           | =                                              | Ħ              |                        |                   |                    |                 |                       |                  |                                                                               |
| 19    | Dalles                   | 77.5             | *            | 442                                            | ****           |                        |                   | 4                  | 7               |                       | 1                |                                                                               |
| 20    | Dallas                   | 250              | 25           | SFE                                            | 3              |                        |                   | Tiv                | =2              |                       | 1                | Requested \$40,427.00 For ROW On 11/20/00; Paid 12/14/00                      |
| 21    | TxDOT (Dallas)           | -31±             | 174          |                                                |                |                        |                   |                    |                 |                       | į                |                                                                               |
| 22    | Dellas                   | 55.5             | 775          | ::A:                                           |                |                        |                   | 77                 |                 |                       | 1                |                                                                               |
| 23    | Delise                   | 3                | 32.0         |                                                |                |                        |                   |                    |                 |                       | 1                |                                                                               |
| 24    | Dallas                   | ****             | Àt2          |                                                |                |                        |                   |                    |                 |                       |                  | ***************************************                                       |
| 25    | Dallas                   | 100              | -            | .=                                             | ď.             |                        |                   |                    |                 |                       |                  | <u></u>                                                                       |
| 26    | Dallas                   | in:              | 74.9         | 2/33                                           | #. <b>2</b> 33 |                        |                   |                    |                 |                       |                  |                                                                               |
| 27    | Dallas                   | YE,              | 30           | 1                                              | 1.4            |                        |                   | L                  |                 |                       | L.               |                                                                               |
| 28    | Dellas                   | I F              | =            |                                                |                |                        |                   |                    |                 |                       |                  |                                                                               |
| 29    | Daflas                   | T                | 27%          |                                                | _              |                        |                   |                    | _               |                       | F.               |                                                                               |