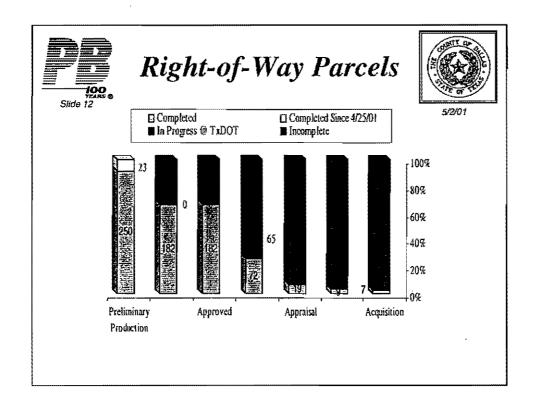

|                    |                 |                       |                  |                                                                               |
| 29    | Daflas                   | T                | 27%          |                                                | _              |                        |                   |                    | _               |                       | F.               |                                                                               |





### **Action Items**



### Agency

#### **Target Dates**

**■** County

Hire CMAQ Staff Member

**ASAP** 

**■** TxDOT

· Reviews Due

On-going

■ PM/E

• Duncanville ILA Modifications

**ASAP** 

• Prepare For Combined TxDOT

And County Meeting Set 2/21/01

**ASAP** 











# **Utility Coordination**



5/2/01

- Processing certification forms
- Supplying 100% plans to utility companies















5/2/0

• 95% Reviews In Progress

-- TxDOT -- Dallas

None None

100% Reviews In Progress

- TxDOT

P04, P05, P06, P08, P10, P14B&C,

P20, P25, P26, P30

– Dallas

None

Reviews Completed

- Dallas-

P05 (3rd Final)

- TXDOT

P14A (1st Final)

· Consolidated Comments

- P14A (Less Dallas Signals)



### **Engineering Progress**



Disposition Comments

- None

•Design Underway

- -Schematic None
- Bridge Design P32
- 65% None
- -95% P11, P15A
- 100% P12A
- 100% Re-Design P12
- Mylar Production -None

-Received/Returned

- -P01 Mylar Title Sheet Sent To TxDOT
- -P04 "OFF" Mylar Title Sheet Sent to TxDOT
- -P07 2nd Final Printing For Review
- -P11 (95%) Correc