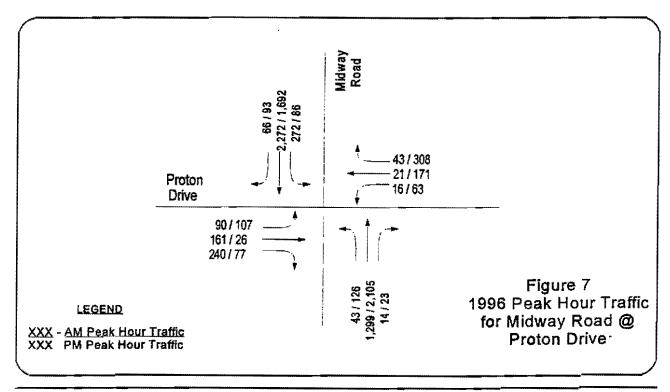

dual right turn lanes and a through-left lane. These improvements showed intersection operations would improve slightly but the LOS would still be "C" in the AM peak hour and "D" in the PM peak hour.

### Additional Improvements

Various phasing alternatives were tested for different geometric alternatives, including the proposed CMAQ improvements. However, analysis showed that the existing laneage could be used along with restriping of the westbound approach, improved signal phasing, and increased storage lengths. The westbound approach would be restriped to match the existing eastbound approach for an exlusive right turn lane and a through-left lane. This alternative would provide operations at LOS "C" for the AM and PM peak hours. The recommended storage lengths are shown in Table 1.



### **BELMEADE / SOJOURN**

## **Existing Conditions**

Analysis of the Midway Road intersection with Belmeade and Sojourn shows operations at LOS "E" for the AM and PM peak hours, with traffic volumes higher than the capacity of the intersection. Each of the four approaches currently has an exclusive left turn lane. There are no exclusive right turn lanes at this intersection. Sojourn and Belmeade Drives both have four-lane cross-sections. Midway Road has a six-lane cross section. Existing peak hour traffic counts are shown in Figure 8.

## Proposed CMAQ Improvements

The proposed CMAQ improvements are to provide exclusive right turn lanes for the eastbound, westbound, and northbound approaches. These improvements would bring the AM and PM peak hour operations up to a LOS of "D". Howeve