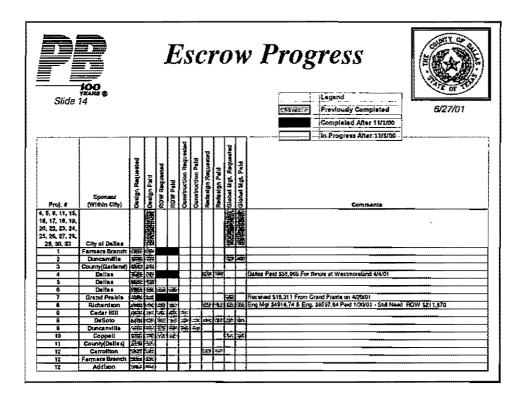

# **Utility Coordination**

2/14/0

- Processing certification forms
- Supplying 100% plans to utility companies

|       | 100<br>F2AS &            |                  |              | Progress  Legend Prysion by Completed  2/14/01 |                |                        |                   |                    |                 |                       |                  |                                                                               |
|-------|--------------------------|------------------|--------------|------------------------------------------------|----------------|------------------------|-------------------|--------------------|-----------------|-----------------------|------------------|-------------------------------------------------------------------------------|
| Proj. | Sponsor<br>(Within City) | Jesign Requested | Dealgn Paid  | ROW Bequested                                  | ROW Paid       | Construction Requested | Construction Paid | Redesign Requested | Recteuton Patci | Global Kgf. Requested | Global Mgt. Paid | ROW Not Needed  Completed Last Week  INst Applicable  Funds Needed  Communits |
| 13    | Farmera Branch           | 153              | 92           |                                                | -              | Ť                      |                   | -                  |                 | <u> </u>              | <u> </u>         |                                                                               |
| 14    | Farmers Branch           | 2527             | 144          | 霥                                              | _              |                        |                   |                    |                 | reaz                  | 1                |                                                                               |
| 14    | Gerland                  |                  | -2           | 250                                            | 7.2            |                        |                   |                    |                 |                       |                  |                                                                               |
| 14    | Dallas                   | C.T.             | 200          | ===                                            | 27             |                        |                   |                    | - E             |                       |                  |                                                                               |
| 15    | Dalian                   | 5.EE             | <i>4</i> 346 |                                                |                |                        |                   | -                  |                 |                       |                  |                                                                               |
| 15A   | Cellin County            |                  | 339          | T                                              |                | 742                    |                   | -                  | - 1             |                       | 37               |                                                                               |
| 15    | Dallas                   | 4                |              | T                                              |                |                        |                   |                    | Γ"              |                       |                  |                                                                               |
| 17    | Dallas                   | 92.0             | No.          | 77                                             | **             |                        |                   | L                  |                 |                       |                  |                                                                               |
| 18    | Dalles                   | 556              | 74           | =                                              | Ħ              |                        |                   |                    |                 |                       |                  |                                                                               |
| 19    | Dalles                   | 77.5             | *            | 442                                            | ****           |                        |                   | 4                  | 7               |                       | 1                |                                                                               |
| 20    | Dallas                   | 250              | 25           | SFE                                            | 3              |                        |                   | Tiv                | =2              |                       | 1                | Requested \$40,427.00 For ROW On 11/20/00; Paid 12/14/00                      |
| 21    | TxDOT (Dallas)           | -31±             | 174          |                                                |                |                        |                   |                    |                 |                       | į                |                                                                               |
| 22    | Dellas                   | 55.5             | 775          | ::A:                                           |                |                        |                   | 77                 |                 |                       | 1                |                                                                               |
| 23    | Delise                   | 3                | 32.0         |                                                |                |                        |                   |                    |                 |                       | 1                |                                                                               |
| 24    | Dallas                   | ****             | Àt2          |                                                |                |                        |                   |                    |                 |                       |                  | ***************************************                                       |
| 25    | Dallas                   | 100              | -            | .=                                             | ď.             |                        |                   |                    |                 |                       |                  | <u></u>                                                                       |
| 26    | Dallas                   | in:              | 74.9         | 2/33                                           | #. <b>2</b> 33 |                        |                   |                    |                 |                       |                  |                                                                               |
| 27    | Dallas                   | YE,              | 30           | 1                                              | 1.4            |                        |                   | L                  |                 |                       | L.               |                                                                               |
| 28    | Dellas                   | I F              | =            |                                                |                |                        |                   |                    |                 |                       |                  |                                                                               |
| 29    | Daflas                   | T                | 27%          |                                                | _              |                        |                   |                    | _               |                       | F.               |                                                                               |