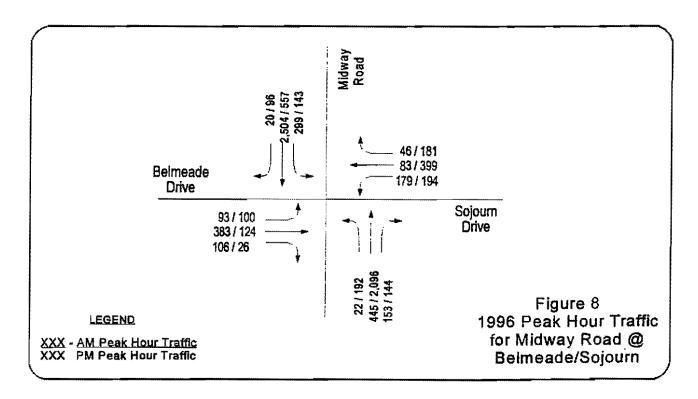

eak hour would still be operating near the capacity of the intersection.

## Additional Improvements

An alternative was tested which would add the same number of lanes to the same approaches as proposed for the CMAQ improvements, but with different lane usage. In other words, a restriping of the proposed improvements for the eastbound and westbound approaches. This would result in an exclusive left turn lane, a through lane and a throughight lane for each of these approaches. The northbound exclusive right turn lane would also be needed. This alternative would still provide operations at LOS "D" for the AM and PM peak hours, but would provide more efficient use of the intersection capacity, increasing the reserve capacity by over 5%. The recommended storage lengths are shown in Table 1.



## **BOYINGTON / DOOLEY**

## **Existing Conditions**

Analysis of the Midway Road intersection with Boyington Drive and Dooley Drive shows operations at LOS "F" for the AM and PM peak hours. The intersection is stop sign controlled for the eastbound and westbound approaches. The northbound and southbound traffic is heavy enough to prevent adequate gaps in the traffic for the eastbound and westbound traffic to travel through the intersection. The northbound and southbound approaches (Midway Road) each have an exclusive left turn lane, but again the gaps in traffic are not sufficient for all of the left turning traffic to make it through the intersection in a reasonable amount of time. The eastbound approach has an exclusive right turn lane. Boyington and Dooley Drives both have two-lane