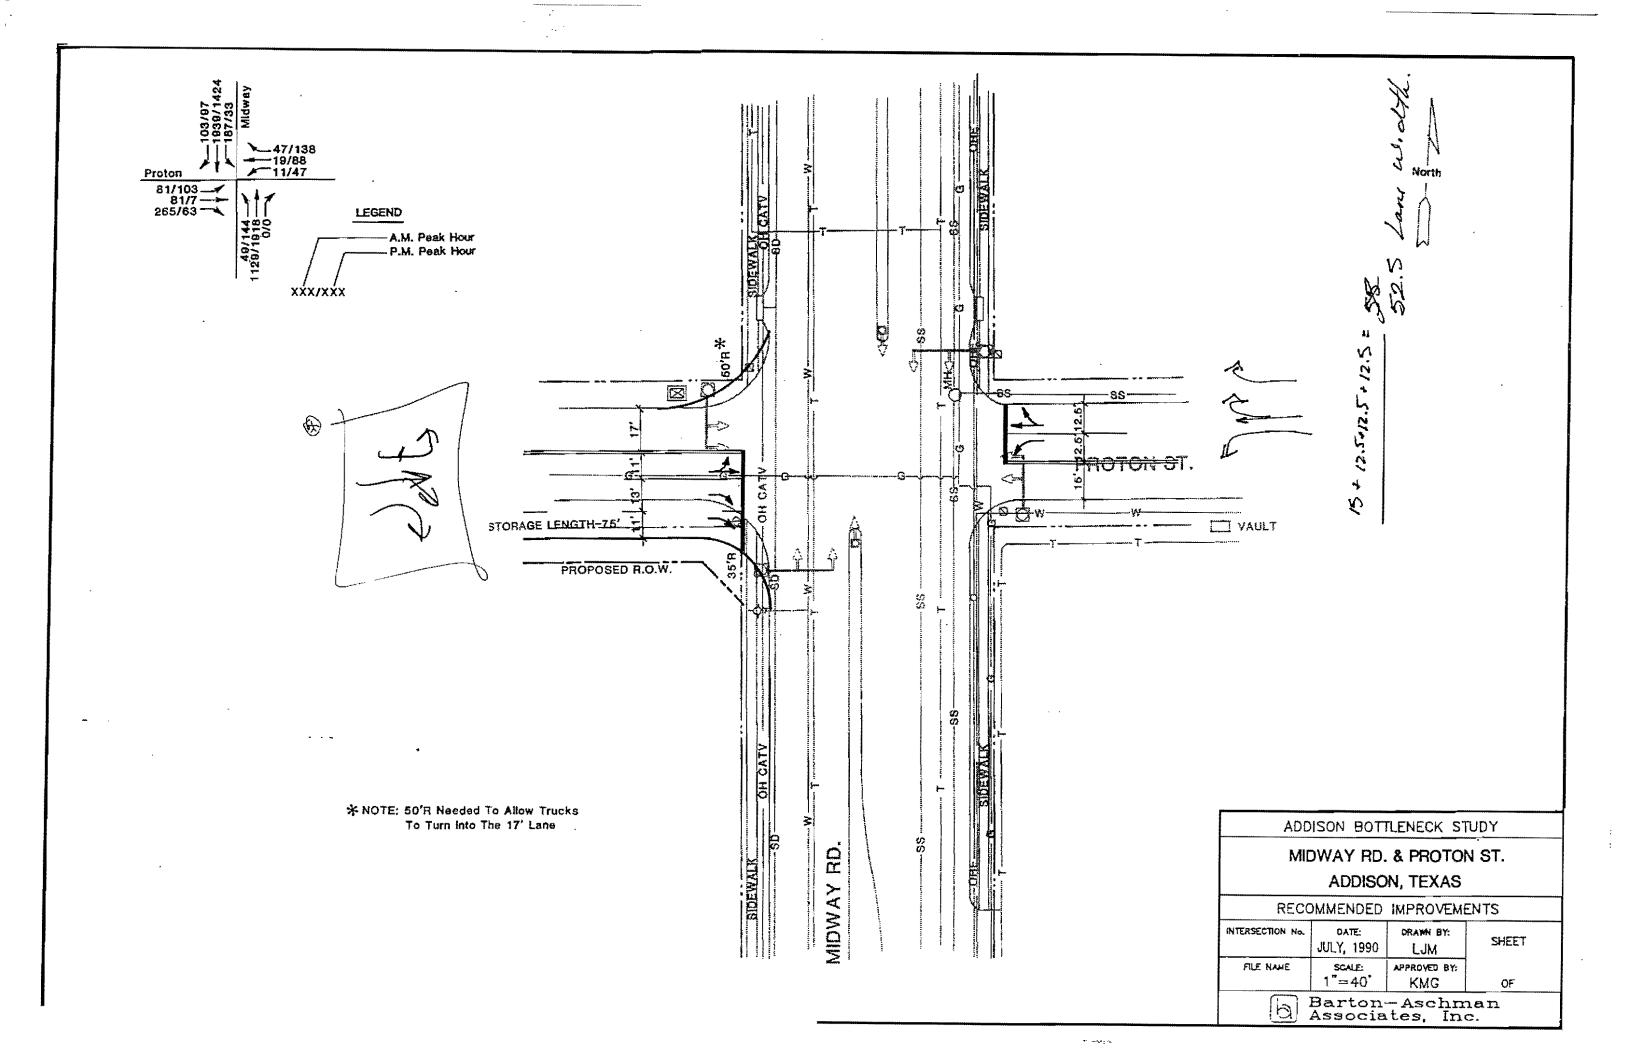

tions would improve slightly but the LOS would still be "C" in the AM peak hour and "D" in the PM peak hour.

#### Additional Improvements

Various phasing alternatives were tested for different geometric alternatives, including the proposed CMAQ improvements. However, analysis showed that the existing laneage could be used along with restriping of the westbound approach, improved signal phasing, and increased storage lengths. The westbound approach would be restriped to match the existing eastbound approach for an exclusive right turn lane and a through-left lane. This alternative would provide operations at LOS "C" for the AM and PM peak hours. The recommended storage lengths are shown in Table 16. Table 17 shows the design criteria used for the geometric design of this intersection.













### ADDISON BOTTLENECK STUDY

## MIDWAY RD. & GREENHILL SCHOOL RD. ADDISON, TEXAS

| NTERSECTION No. | DATE:<br>JULY, 1990 | DRAWN BY:<br>LJM | SHEET |
|-----------------|---------------------|------------------|-------|
| FILE NAME       | SCALE:<br>1"=40'    | APPROVED BY:     | OF    |









Consultants in Planning, Engineering, Architecture, Construction Management, and Related Services

April 2, 1998

Mr. Ivan Nicodemus PB CMAQ Program Office 1701 Market Street, Suite 401 Dallas, Texas 75202

Reference:

CMAQ Project #12, Midway Road

Boyington/Dooley at Midway Intersection

Dear Ivan:

The intersection of Boyington/Dooley at Midway Road is one of the nine intersections scheduled for improvement as part of CMAQ Project #12. The original recommended improvements included: