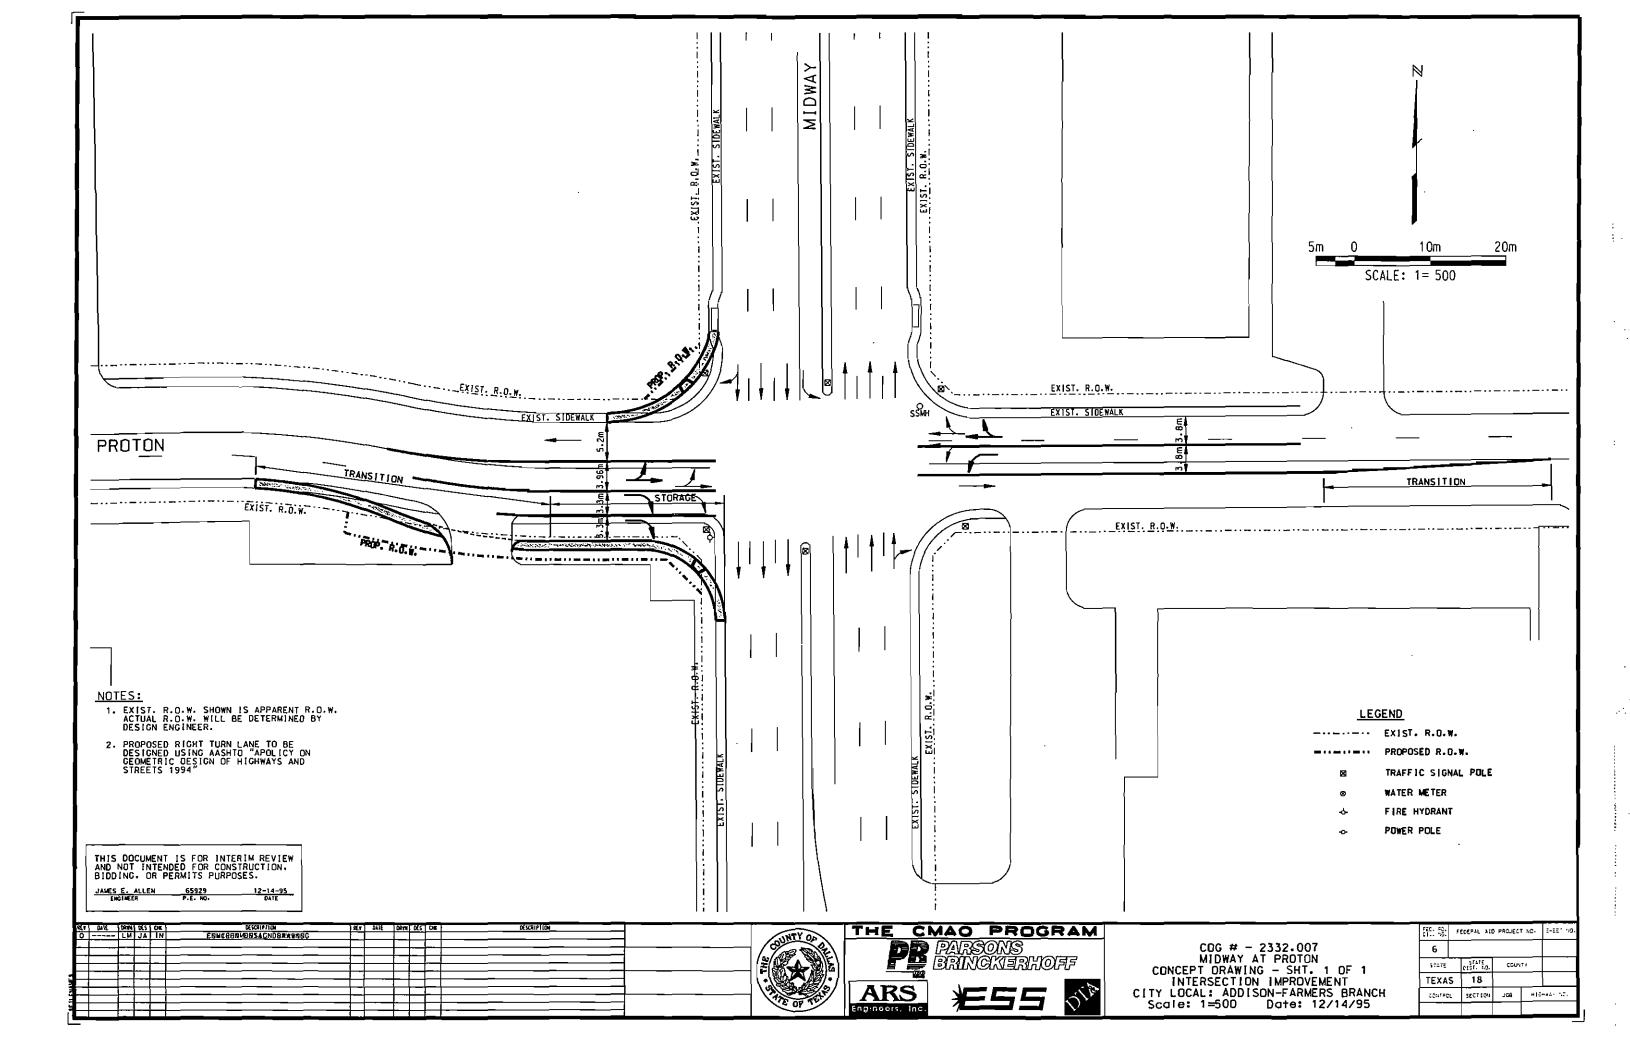

|              |             |

## MIDWAY ROAD CORRIDOR INTERSECTION IMPROVEMENTS

DECEMBER 6. 1995



TOWN OF ADDISON



SPRING VALLEY













# AGENDA CMAQ/City of Addison Meeting Midway Road Intersections

|          |                            | milaway itoda ilitoisoo                                                                                                                                                                              | uoii3                                                  |
|----------|----------------------------|------------------------------------------------------------------------------------------------------------------------------------------------------------------------------------------------------|--------------------------------------------------------|
| <b>.</b> | Keller S                   | Springs