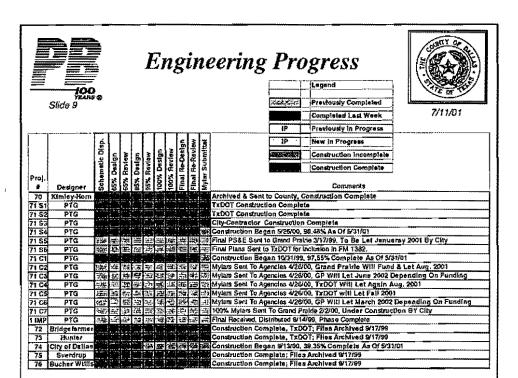

se C6 To Be Let By City March 2002 Based On Funding
  - C7 Funded TIP 4161 (Lone Star), Under Construction

### 65% Reviews In Progress

-Dallas -

None

- TxDOT -

DT - None

- Richardson

None



# **Engineering Progress**



7/11/01

• 95% Reviews In Progress

-- TXDOT

P11, P15A P15A

DallasRichardson

P11, P15A

100% Reviews In Progress

- TXDOT.

P06, P08, P10, P14B&C, P20, P30

- Dallas ∧

None

Reviews Completed

- TXDOT

P05, (3rd Final), P10(3rd Final)

Consolidated Comments

- P05, (3rd Final), P10(3rd Final)



# **Engineering Progress**



•Disposition Comments

- None

#### Design Underway

- Schematic None
- Bridge Design P32
- -65% None
- -95% None
- 100% P12A
- -- 100% Re-Design -- P12
- Mylar Production -P05, P06A, P07, P10, P25, P26

#### -Received/Returned

- None















# **Utility Coordination**



7/11/01

- Processing certification forms
- Supplying 100% plans to utility companies
- P03 Coordinating w/County regarding tree cutting North Garland @ Walnut Hill (TXU relocation)
- Need to set up meeting w/TXU, TxDOT & County ROW





| Slide             | HOO &                       |                                         | Escrow Progress  Legend Previously Completed 7/11/01 |               |          |                        |                   |                    |                |                                                                               |  |  |  |  |
|-------------------|-----------------------------|-----------------------------------------|------------------------------------------------------|---------------|-------