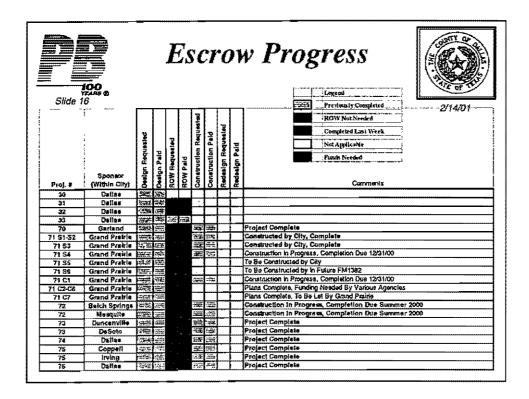

| L.               |                                                                               |
| 28    | Dellas                   | I F              | =            |                                                |                |                        |                   |                    |                 |                       |                  |                                                                               |
| 29    | Daflas                   | T                | 27%          |                                                | _              |                        |                   |                    | _               |                       | F.               |                                                                               |





### **Action Items**



### Agency

#### **Target Dates**

**■** County

Hire CMAQ Staff Member

**ASAP** 

**■** TxDOT

· Reviews Due

On-going

■ PM/E

• Duncanville ILA Modifications

**ASAP** 

• Prepare For Combined TxDOT

And County Meeting Set 2/21/01

**ASAP** 











# **Utility Coordination**



5/2/01

- Processing certification forms
- Supplying 100% plans to utility companies















5/2/0

• 95% Reviews In Progress

-- TxDOT -- Dallas

None None

100% Reviews In Progress

- TxDOT

P04, P05, P06, P08, P10, P14B&C,

P20, P25, P26, P30

– Dallas

None

Reviews Completed

- Dallas-

P05 (3rd Final)

- TXDOT

P14A (1st Final)

· Consolidated Comments

- P14A (Less Dallas Signals)



### **Engineering Progress**



Disposition Comments

- None

•Design Underway

- -S