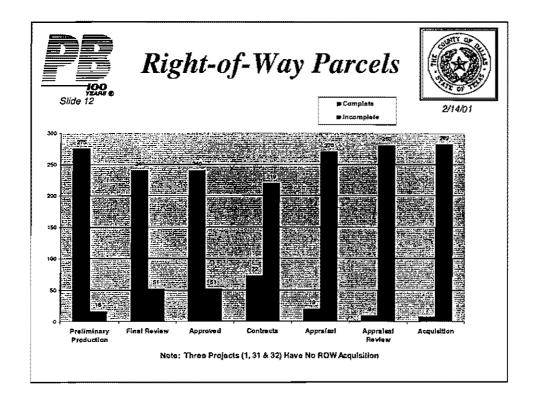

95% Reviews In Progress

- TXDOT

None

- Dallas

None

100% Reviews In Progress

- TXDOT

P04, P07, P10, P25, P08, P30

- Dallas

None

- Richardson

P08

Reviews Completed

- Dallas-- TXDOT P19 (Mylar), P30(3rd Final)

Consolidated Comments

- None



### **Engineering Progress**



Disposition Comments

- -P11(65%) Complete
- -P20(100%) Few Things To Work Out

Design Underway

- -Schematic None
- Bridge Design P32
- -65% None
- -95% P11. P15A
- 100% P06, P12A
- 100% Re-Design P12
- Mylar Production None

-Received/Returned

- None



HaiN Hailf HDR













# **Utility Coordination**



2/14/0

- Processing certification forms
- Supplying 100% plans to utility companies



|       | 100<br>F2AS &            |                  |              | Progress  Legend Prysion by Completed  2/14/01 |                |                        |                   |                    |                 |                       |                  |                                                                               |
|-------|--------------------------|------------------|--------------|------------------------------------------------|----------------|------------------------|-------------------|--------------------|-----------------|-----------------------|------------------|-----------------------------------------------------------------------