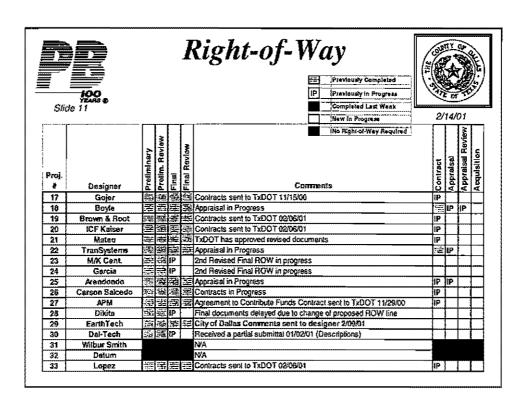

95% Reviews In Progress

- TXDOT

None

- Dallas

None

100% Reviews In Progress

- TXDOT

P04, P07, P10, P25, P08, P30

- Dallas

None

- Richardson

P08

Reviews Completed

- Dallas-- TXDOT P19 (Mylar), P30(3rd Final)

Consolidated Comments

- None



### **Engineering Progress**



Disposition Comments

- -P11(65%) Complete
- -P20(100%) Few Things To Work Out

Design Underway

- -Schematic None
- Bridge Design P32
- -65% None
- -95% P11. P15A
- 100% P06, P12A
- 100% Re-Design P12
- Mylar Production None

-Received/Returned

- None



HaiN Hailf HDR













# **Utility Coordination**



2/14/0

- Processing certification forms
- Supplying 100% plans to utility companies



|       | 100<br>F2AS &            |                  |              | Progress  Legend Prysion by Completed  2/14/01 |                |                        |                   |                    |                 |                       |                  |                                                                               |
|-------|--------------------------|------------------|--------------|------------------------------------------------|----------------|------------------------|-------------------|--------------------|-----------------|-----------------------|------------------|---------------------------------------------------------------------