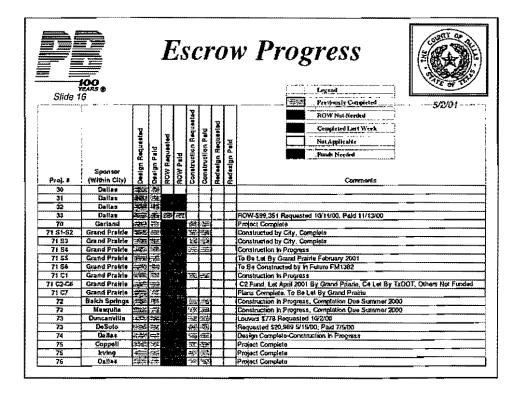

# **Utility Coordination**

2/14/0

- Processing certification forms
- Supplying 100% plans to utility companies

|       | 100<br>F2AS &            |                  |              | Progress  Legend Prysion by Completed  2/14/01 |                |                        |                   |                    |                 |                       |                  |                                                                               |
|-------|--------------------------|------------------|--------------|------------------------------------------------|----------------|------------------------|-------------------|--------------------|-----------------|-----------------------|------------------|-------------------------------------------------------------------------------|
| Proj. | Sponsor<br>(Within City) | Jesign Requested | Dealgn Paid  | ROW Bequested                                  | ROW Paid       | Construction Requested | Construction Paid | Redesign Requested | Recteuton Patci | Global Kgf. Requested | Global Mgt. Paid | ROW Not Needed  Completed Last Week  INst Applicable  Funds Needed  Communits |
| 13    | Farmera Branch           | 153              | 92           |                                                | -              | Ť                      |                   | -                  |                 | <u> </u>              | <u> </u>         |                                                                               |
| 14    | Farmers Branch           | 2527             | 144          | 霥                                              | _              |                        |                   |                    |                 | reaz                  | 1                |                                                                               |
| 14    | Gerland                  |                  | -2           | 250                                            | 7.2            |                        |                   |                    |                 |                       |                  |                                                                               |
| 14    | Dallas                   | C.T.             | 200          | ===                                            | 27             |                        |                   |                    | - E             |                       |                  |                                                                               |
| 15    | Dalian                   | 5.EE             | <i>4</i> 346 |                                                |                |                        |                   | -                  |                 |                       |                  |                                                                               |
| 15A   | Cellin County            |                  | 339          | T                                              |                | 742                    |                   | -                  | - 1             |                       | 37               |                                                                               |
| 15    | Dallas                   | 4                |              | T                                              |                |                        |                   |                    | Γ"              |                       |                  |                                                                               |
| 17    | Dallas                   | 92.0             | No.          | 77                                             | **             |                        |                   | L                  |                 |                       |                  |                                                                               |
| 18    | Dalles                   | 556              | 74           | =                                              | Ħ              |                        |                   |                    |                 |                       |                  |                                                                               |
| 19    | Dalles                   | 77.5             | *            | 442                                            | ****           |                        |                   | 4                  | 7               |                       | 1                |                                                                               |
| 20    | Dallas                   | 250              | 25           | SFE                                            | 3              |                        |                   | Tiv                | =2              |                       | 1                | Requested \$40,427.00 For ROW On 11/20/00; Paid 12/14/00                      |
| 21    | TxDOT (Dallas)           | -31±             | 174          |                                                |                |                        |                   |                    |                 |                       | į                |                                                                               |
| 22    | Dellas                   | 55.5             | 775          | ::A:                                           |                |                        |                   | 77                 |                 |                       | 1                |                                                                               |
| 23    | Delise                   | 3                | 32.0         |                                                |                |                        |                   |                    |                 |                       | 1                |                                                                               |
| 24    | Dallas                   | ****             | Àt2          |                                                |                |                        |                   |                    |                 |                       |                  | ***************************************                                       |
| 25    | Dallas                   | 100              | -            | .=                                             | ď.             |                        |                   |                    |                 |                       |                  | <u></u>                                                                       |
| 26    | Dallas                   | in:              | 74.9         | 2/33                                           | #. <b>2</b> 33 |                        |                   |                    |                 |                       |                  |                                                                               |
| 27    | Dallas                   | YE,              | 30           | 1                                              | 1.4            |                        |                   | L                  |                 |                       | L.               |                                                                               |
| 28    | Dellas                   | I F              | =            |                                                |                |                        |                   |                    |                 |                       |                  |                                                                               |
| 29    | Daflas                   | T                | 27%          |                                                | _              |                        |                   |                    | _               |                       | F.               |                                                                               |