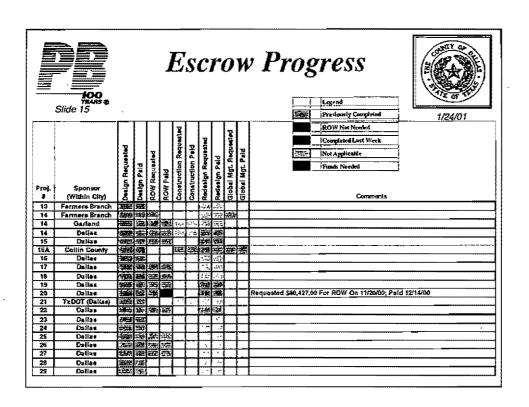

# **Utility Coordination**

2/14/0

- Processing certification forms
- Supplying 100% plans to utility companies

|       | 100<br>F2AS &            |                  |              | Progress  Legend Prysion by Completed  2/14/01 |                |                        |                   |                    |                 |                       |                  |                                                                               |
|-------|--------------------------|------------------|--------------|------------------------------------------------|----------------|------------------------|-------------------|--------------------|-----------------|-----------------------|------------------|-------------------------------------------------------------------------------|
| Proj. | Sponsor<br>(Within City) | Jesign Requested | Dealgn Paid  | ROW Bequested                                  | ROW Paid       | Construction Requested | Construction Paid | Redesign Requested | Recteuton Patci | Global Kgf. Requested | Global Mgt. Paid | ROW Not Needed  Completed Last Week  INst Applicable  Funds Needed  Communits |
| 13    | Farmera Branch           | 153              | 92           |                                                | -              | Ť                      |                   | -                  |                 | <u> </u>              | <u> </u>         |                                                                               |
| 14    | Farmers Branch           | 2527             | 144          | 霥                                              | _              |                        |                   |                    |                 | reaz                  | 1                |                                                                               |
| 14    | Gerland                  |                  | -2           | 250                                            | 7.2            |                        |                   |                    |                 |                       |                  |                                                                               |
| 14    | Dallas                   | C.T.             | 200          | ===                                            | 27             |                        |                   |                    | - E             |                       |                  |                                                                               |
| 15    | Dalian                   | 5.EE             | <i>4</i> 346 |                                                |                |                        |                   | -                  |                 |                       |                  |                                                                               |
| 15A   | Cellin County            |                  | 339          | T                                              |                | 742                    |                   | -                  | - 1             |                       | 37               |                                                                               |
| 15    | Dallas                   | 4                |              | T                                              |                |                        |                   |                    | Γ"              |                       |                  |                                                                               |
| 17    | Dallas                   | 92.0             | No.          | 77                                             | **             |                        |                   | L                  |                 |                       |                  |                                                                               |
| 18    | Dalles                   | 556              | 74           | =                                              | Ħ              |                        |                   |                    |                 |                       |                  |                                                                               |
| 19    | Dalles                   | 77.5             | *            | 442                                            | ****           |                        |                   | 4                  | 7               |                       | 1                |                                                                               |
| 20    | Dallas                   | 250              | 25           | SFE                                            | 3              |                        |                   | Tiv                | =2              |                       | 1                | Requested \$40,427.00 For ROW On 11/20/00; Paid 12/14/00                      |
| 21    | TxDOT (Dallas)           | -31±             | 174          |                                                |                |                        |                   |                    |                 |                       | į                |                                                                               |
| 22    | Dellas                   | 55.5             | 775          | ::A:                                           |                |                        |                   | 77                 |                 |                       | 1                |                                                                               |
| 23    | Delise                   | 3                | 32.0         |                                                |                |                        |                   |                    |                 |                       | 1                |                                                                               |
| 24    | Dallas                   | ****             | Àt2          |                                                |                |                        |                   |                    |                 |                       |                  | ***************************************                                       |
| 25    | Dallas                   | 100              | -            | .=                                             | ď.             |                        |                   |                    |                 |                       |                  | <u></u>                                                                       |
| 26    | Dallas                   | in:              | 74.9         | 2/33                                           | #. <b>2</b> 33 |                        |                   |                    |                 |                       |                  |                                                                               |
| 27    | Dallas                   | YE,              | 30           | 1                                              | 1.4            |                        |                   | L                  |                 |                       | L.               |                                                                               |
| 28    | Dellas                   | I F              | =            |                                                |                |                        |                   |                    |                 |                       |                  |                                                                               |
| 29    | Daflas                   | T                | 27%          |                                                | _              |                        |                   |                    | _               |                       | F.               |                                                                               |