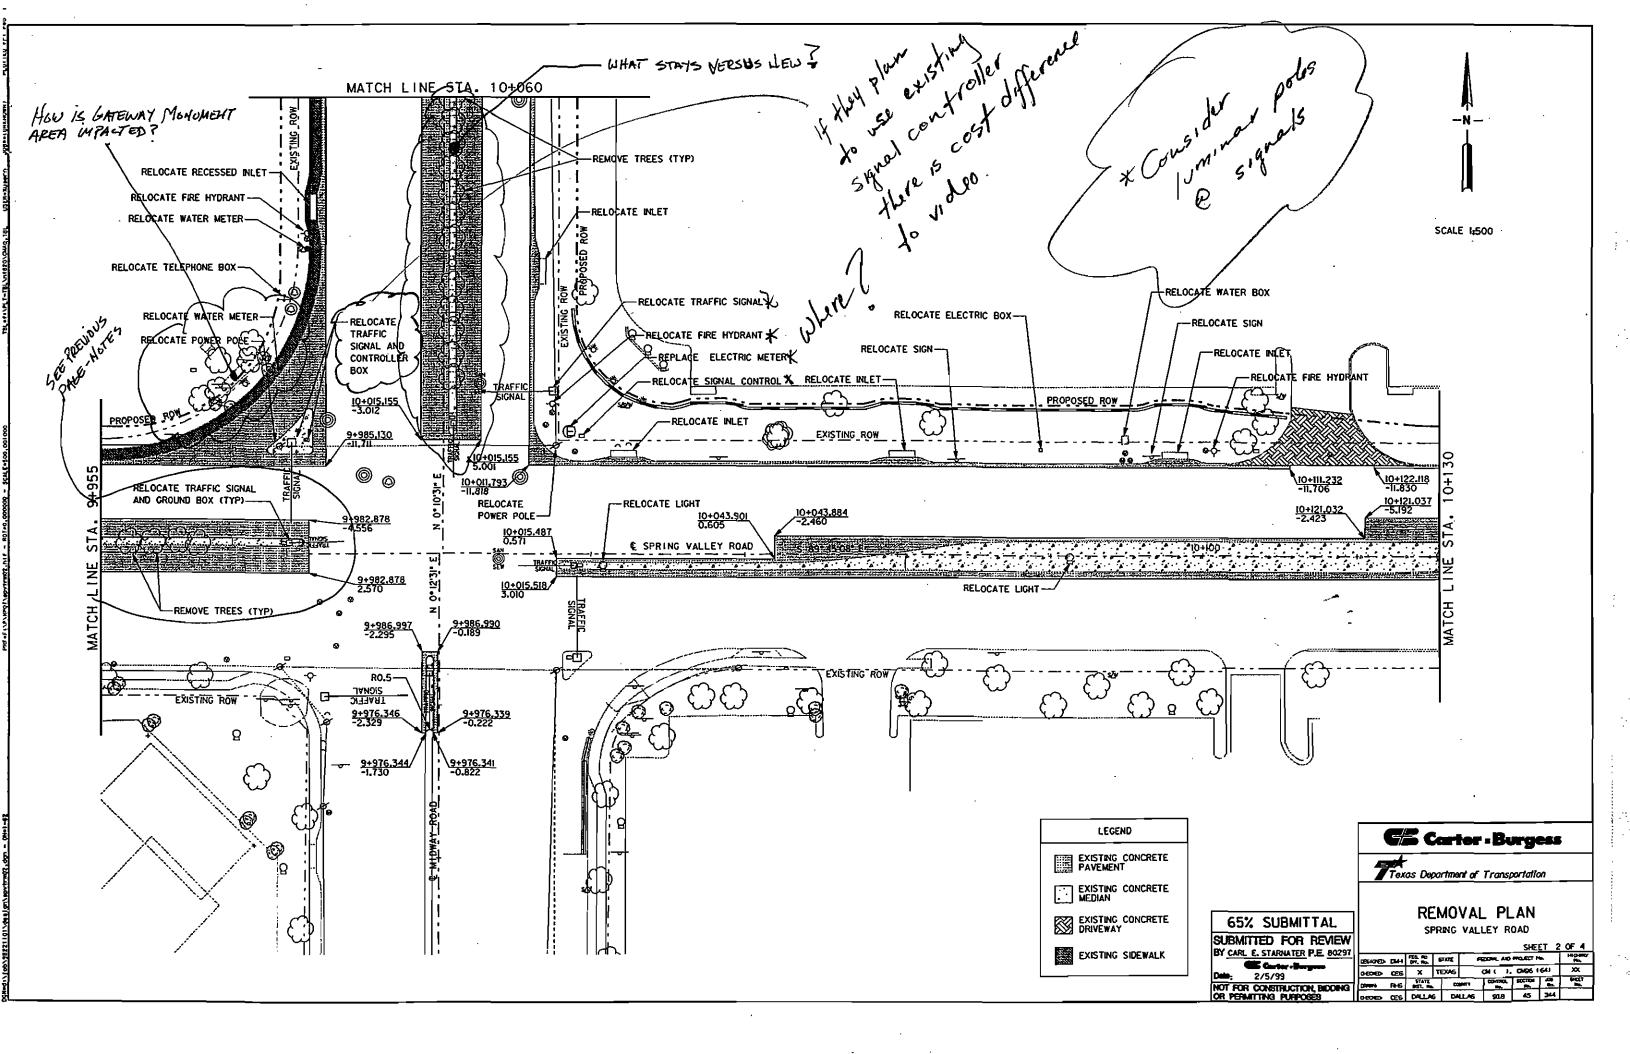

95% Reviews In Progress

- TXDOT

None

- Dallas

None

100% Reviews In Progress

- TXDOT

P04, P07, P10, P25, P08, P30

- Dallas

None

- Richardson

P08

Reviews Completed

- Dallas-- TXDOT P19 (Mylar), P30(3rd Final)

Consolidated Comments

- None

### **Engineering Progress**

Disposition Comments

- -P11(65%) Complete
- -P20(100%) Few Things To Work Out

Design Underway

- -Schematic None
- Bridge Design P32
- -65% None
- -95% P11. P15A
- 100% P06, P12A
- 100% Re-Design P12
- Mylar Production None

# **Utility Coordination**

2/14/0

- Processing certification forms
- Supplying 100% plans to utility companies

|       | 100<br>F2AS &            |                  |              | Progress  Legend Prysion by Completed  2/14/01 |                |                        |                   |                    |                 |                       |                  |                                                                               |
|-------|--------------------------|------------------|--------------|------------------------------------------------|----------------|------------------------|-------------------|--------------------|-----------------|-----------------------|------------------|-------------------------------------------------------------------------------|
| Proj. | Sponsor<br>(Within City) | Jesign Requested | Dealgn Paid  | ROW Bequested                                  | ROW Paid       | Construction Requested | Construction Paid | Redesign Requested | Recteuton Patci | Global Kgf. Requested | Global Mgt. Paid | ROW Not Needed  Completed Last Week  INst Applicable  Funds Needed  Communits |
| 13    | Farmera Branch           | 153              | 92           |                                                | -              | Ť                      |                   | -                  |                 | <u> </u>              | <u> </u>         |                                                                               |
| 14    | Farmers Branch           | 2527             | 144          | 霥                                              | _              |                        |                   |                    |                 | reaz                  | 1                |                                                                               |
| 14    | Gerland                  |                  | -2           | 250                                            | 7.2            |                        |                   |                    |                 |                       |                  |                                                                               |
| 14    | Dallas                   | C.T.             | 200          | ===                                            | 27             |                        |                   |                    | - E             |                       |                  |                                                                               |
| 15    | Dalian                   | 5.EE             | <i>4</i> 346 |                                                |                |                        |                   | -                  |                 |                       |                  |                                                                               |
| 15A   | Cellin County            |                  | 339          | T                                              |                | 742                    |                   | -                  | - 1             |                       | 37               |                                                                               |
| 15    | Dallas                   | 4                |              | T                                              |                |                        |                   |                    | Γ"              |                       |                  |                                                                               |
| 17    | Dallas                   | 92.0             | No.          | 77                                             | **             |                        |                   | L                  |                 |                       |                  |                                                                               |
| 18    | Dalles                   | 556              | 74           | =                                              | Ħ              |                        |                   |                    |                 |                       |                  |                                                                               |
| 19    | Dalles                   | 77.5             | *            | 442                                            | ****           |                        |                   | 4                  | 7               |                       | 1                |                                                                               |
| 20    | Dallas                   | 250              | 25           | SFE                                            | 3              |                        |                   | Tiv                | =2              |                       | 1                | Requested \$40,427.00 For ROW On 11/20/00; Paid 12/14/00                      |
| 21    | TxDOT (Dallas)           | -31±             | 174          |                                                |                |                        |                   |                    |                 |                       | į                |                                                                               |
| 22    | Dellas                   | 55.5             | 775          | ::A:                                           |                |                        |                   | 77                 |                 |                       | 1                |                                                                               |
| 23    | Delise                   | 3                | 32.0         |                                                |                |                        |                   |                    |                 |                       | 1                |                                                                               |
| 24    | Dallas                   | ****             | Àt2          |                                                |                |                        |                   |                    |                 |                       |                  | ***************************************                                       |
| 25    | Dallas                   | 100              | -            | .=                                             | ď.             |                        |                   |                    |                 |                       |                  | <u></u>                                                                       |
| 26    | Dallas                   | in:              | 74.9         | 2/33                                           | #. <b>2</b> 33 |                        |                   |                    |                 |                       |                  |                                                                               |
| 27    | Dallas                   | YE,              | 30           | 1                                              | 1.4            |                        |                   | L                  |                 |                       | L.               |                                                                               |
| 28    | Dellas                   | I F              | =            |                                                |                |                        |                   |                    |                 |                       |                  |                                                                               |
| 29    | Daflas                   | T                | 27%          |                                                | _              |                        |                   |                    | _               |                       | F.               |                                                                               |