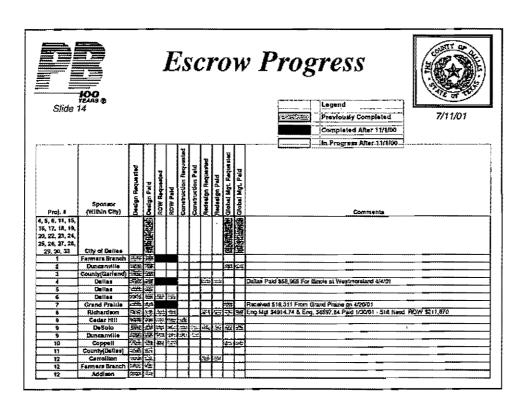

# **Utility Coordination**

2/14/0

- Processing certification forms
- Supplying 100% plans to utility companies

|       | 100<br>F2AS &            |                  |              | Progress  Legend Prysion by Completed  2/14/01 |                |                        |                   |                    |                 |                       |                  |                                                                               |
|-------|--------------------------|------------------|--------------|------------------------------------------------|----------------|------------------------|-------------------|--------------------|-----------------|-----------------------|------------------|-------------------------------------------------------------------------------|
| Proj. | Sponsor<br>(Within City) | Jesign Requested | Dealgn Paid  | ROW Bequested                                  | ROW Paid       | Construction Requested | Construction Paid | Redesign Requested | Recteuton Patci | Global Kgf. Requested | Global Mgt. Paid | ROW Not Needed  Completed Last Week  INst Applicable  Funds Needed  Communits |
| 13    | Farmera Branch           | 153              | 92           |                                                | -              | Ť                      |                   | -                  |                 | <u> </u>              | <u> </u>         |                                                                               |
| 14    | Farmers Branch           | 2527             | 144          | 霥                                              | _              |                        |                   |                    |                 | reaz                  | 1                |                                                                               |
| 14    | Gerland                  |                  | -2           | 250                                            | 7.2            |                        |                   |                    |                 |                       |                  |                                                                               |
| 14    | Dallas                   | C.T.             | 200          | ===                                            | 27             |                        |                   |                    | - E             |                       |                  |                                                                               |
| 15    | Dalian                   | 5.EE             | <i>4</i> 346 |                                                |                |                        |                   | -                  |                 |                       |                  |                                                                               |
| 15A   | Cellin County            |                  | 339          | T                                              |                | 742                    |                   | -                  | - 1             |                       | 37               |                                                                               |
| 15    | Dallas                   | 4                |              | T                                              |                |                        |                   |                    | Γ"              |                       |                  |                                                                               |
| 17    | Dallas                   | 92.0             | No.          | 77                                             | **             |                        |                   | L                  |                 |                       |                  |                                                                               |
| 18    | Dalles                   | 556              | 74           | =                                              | Ħ              |                        |                   |                    |                 |                       |                  |                                                                               |
| 19    | Dalles                   | 77.5             | *            | 442                                            | ****           |                        |                   | 4                  | 7               |                       | 1                |                                                                               |
| 20    | Dallas                   | 250              | 25           | SFE                                            | 3              |                        |                   | Tiv                | =2              |                       | 1                | Requested \$40,427.00 For ROW On 11/20/00; Paid 12/14/00                      |
| 21    | TxDOT (Dallas)           | -31±             | 174          |                                                |                |                        |                   |                    |                 |                       | į                |                                                                               |
| 22    | Dellas                   | 55.5             | 775          | ::A:                                           |                |                        |                   | 77                 |                 |                       | 1                |                                                                               |
| 23    | Delise                   | 3                | 32.0         |                                                |                |                        |                   |                    |                 |                       | 1                |                                                                               |
| 24    | Dallas                   | ****             | Àt2          |                                                |                |                        |                   |                    |                 |                       |                  | ***************************************                                       |
| 25    | Dallas                   | 100              | -            | .=                                             | ď.             |                        |                   |                    |                 |                       |                  | <u></u>                                                                       |
| 26    | Dallas                   | in:              | 74.9         | 2/33                                           | #. <b>2</b> 33 |                        |                   |                    |                 |                       |                  |                                                                               |
| 27    | Dallas                   | YE,              | 30           | 1                                              | 1.4            |                        |                   | L                  |                 |                       | L.               |                                                                               |
| 28    | Dellas                   | I F              | =            |                                                |                |                        |                   |                    |                 |                       |                  |                                                                               |
| 29    | Daflas                   | T                | 27%          |                                                | _              |                        |                   |                    | _               |                       | F.               |                                                                               |