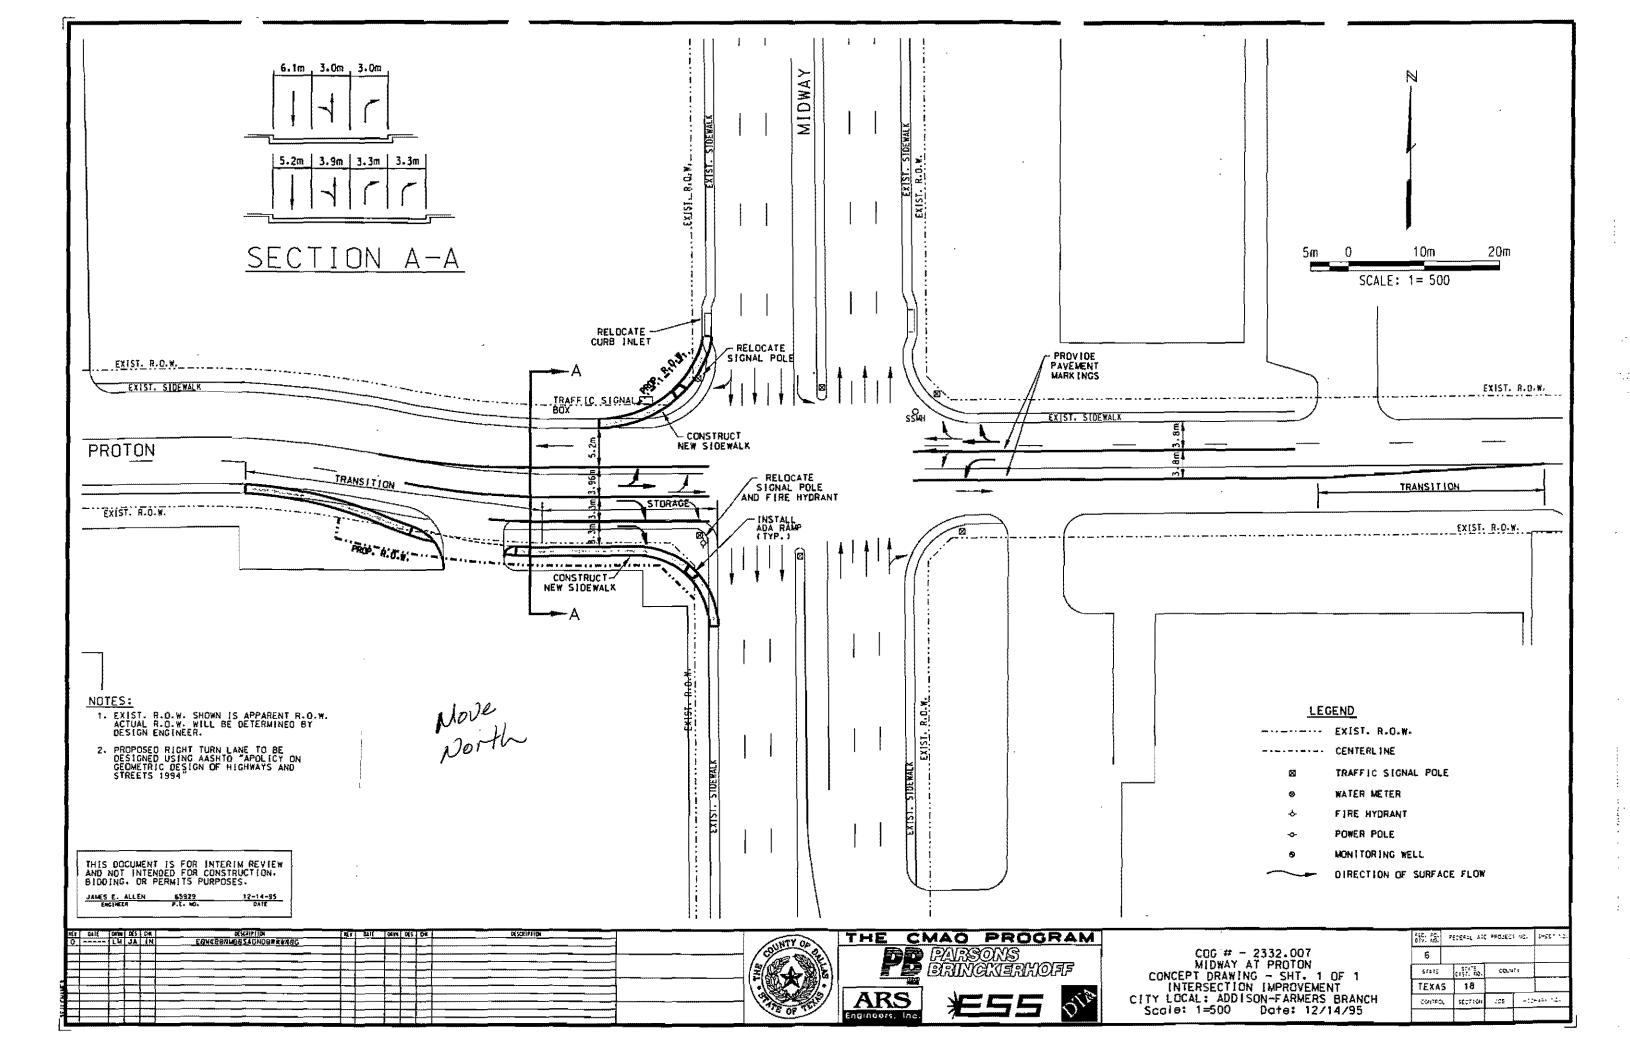

95% Reviews In Progress

- TXDOT

None

- Dallas

None

100% Reviews In Progress

- TXDOT

P04, P07, P10, P25, P08, P30

- Dallas

None

- Richardson

P08

Reviews Completed

- Dallas-- TXDOT P19 (Mylar), P30(3rd Final)

Consolidated Comments

- None

### **Engineering Progress**

Disposition Comments

- -P11(65%) Complete
- -P20(100%) Few Things To Work Out

Design Underway

- -Schematic None
- Bridge Design P32
- -65% None
- -95% P11. P15A
- 100% P06, P12A
- 100% Re-Design P12
- Mylar Production None

-Received/Returned

- None

HaiN Hailf HDR

# **Utility Coordination**

2/14/0

- Processing certification forms
- Supplying 100% plans to utility companies

|       | 100<br>F2AS &            |                  |              | Progress  Legend Prysion by Completed  2/14/01 |                |                        |                   |                    |                 |                       |                  |                                                                               |
|-------|--------------------------|------------------|--------------|------------------------------------------------|----------------|------------------------|-------------------|--------------------|-----------------|-----------------------|------------------|-------------------------------------------------------------------------------|
| Proj. | Sponsor<br>(Within City) | Jesign Requested | Dealgn Paid  | ROW Bequested                                  | ROW Paid       | Construction Requested | Construction Paid | Redesign Requested | Recteuton Patci | Global Kgf. Requested | Global Mgt. Paid | ROW Not Needed  Completed Last Week  INst Applicable  Funds Needed  Communits |
| 13    | Farmera Branch           | 153              | 92           |                                                | -              | Ť                      |                   | -                  |                 | <u> </u>              | <u> </u>         |                                                                               |
| 14    | Farmers Branch           | 2527             | 144          | 霥                                              | _              |                        |                   |                    |                 | reaz                  | 1                |                                                                               |
| 14    | Gerland                  |                  | -2           | 250                                            | 7.2            |                        |                   |                    |                 |                       |                  |                                                                               |
| 14    | Dallas                   | C.T.             | 200          | ===                                            | 27             |                        |                   |                    | - E             |                       |                  |                                                                               |
| 15    | Dalian                   | 5.EE             | <i>4</i> 346 |                                                |                |                        |                   | -                  |                 |                       |                  |                                                                               |
| 15A   | Cellin County            |                  | 339          | T                                              |                | 742                    |                   | -                  | - 1             |                       | 37               |                                                                               |
| 15    | Dallas                   | 4                |              | T                                              |                |                        |                   |                    | Γ"              |                       |                  |                                                                               |
| 17    | Dallas                   | 92.0             | No.          | 77                                             | **             |                        |                   | L                  |                 |                       |                  |                                                                               |
| 18    | Dalles                   | 556              | 74           | =                                              | Ħ              |                        |                   |                    |                 |                       |                  |                                                                               |
| 19    | Dalles                   | 77.5             | *            | 442                                            | ****           |                        |                   | 4                  | 7               |                       | 1                |                                                                               |
| 20    | Dallas                   | 250              | 25           | SFE                                            | 3              |                        |                   | Tiv                | =2              |                       | 1                | Requested \$40,427.00 For ROW On 11/20/00; Paid 12/14/00                      |
| 21    | TxDOT (Dallas)           | -31±             | 174          |                                                |                |                        |                   |                    |                 |                       | į                |                                                                               |
| 22    | Dellas                   | 55.5             | 775          | ::A:                                           |                |                        |                   | 77                 |                 |                       | 1                |                                                                               |
| 23    | Delise                   | 3                | 32.0         |                                                |                |                        |                   |                    |                 |                       | 1                |                                                                               |
| 24    | Dallas                   | ****             | Àt2          |                                                |                |                        |                   |                    |                 |                       |                  | ***************************************                                       |
| 25    | Dallas                   | 100              | -            | .=                                             | ď.             |                        |                   |                    |                 |                       |                  | <u></u>                                                                       |
| 26    | Dallas                   | in:              | 74.9         | 2/33                                           | #. <b>2</b> 33 |                        |                   |                    |                 |                       |                  |                                                                               |
| 27    | Dallas                   | YE,              | 30           | 1                                              | 1.4            |                        |                   | L                  |                 |                       | L.               |                                                                               |
| 28    | Dellas                   | I F              | =            |                                                |                |                        |                   |                    |                 |                       |                  |                                                                               |
| 29    | Daflas                   | T                | 27%          |                                                | _              |                        |                   |                    | _               |                       | F.               |                                                                               |