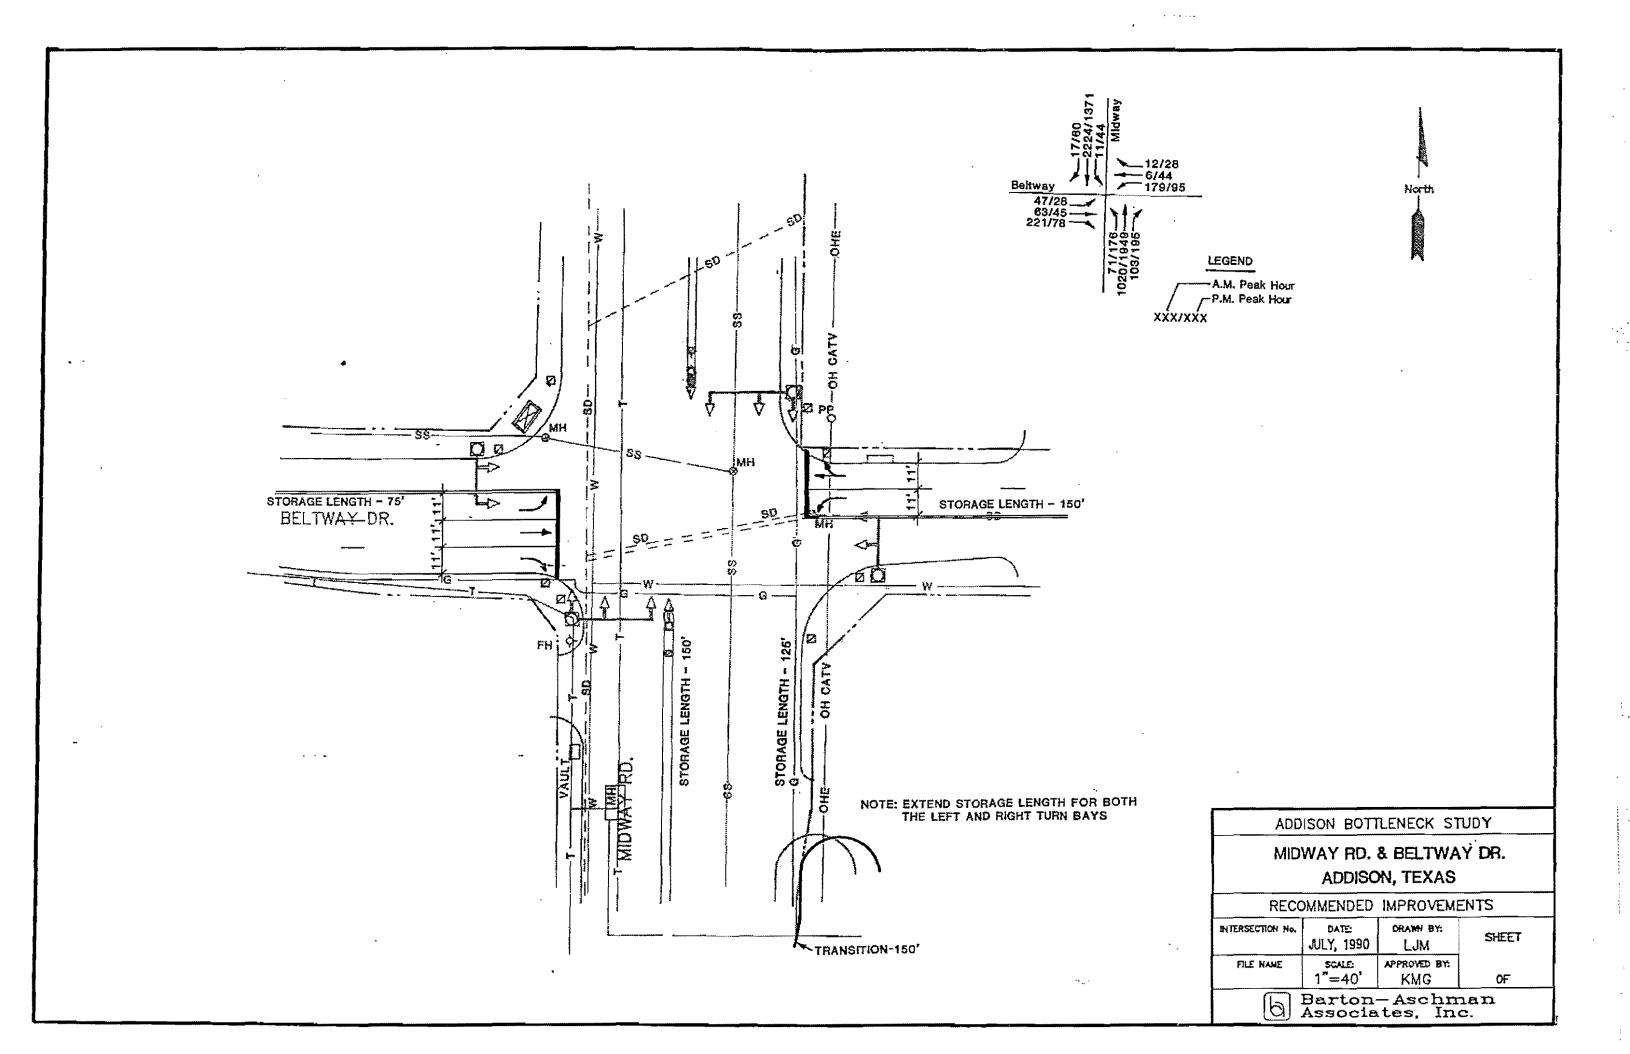

95% Reviews In Progress

- TXDOT

None

- Dallas

None

100% Reviews In Progress

- TXDOT

P04, P07, P10, P25, P08, P30

- Dallas

None

- Richardson

P08

Reviews Completed

- Dallas-- TXDOT P19 (Mylar), P30(3rd Final)

Consolidated Comments

- None

### **Engineering Progress**

Disposition Comments

- -P11(65%) Complete
- -P20(100%) Few Things To Work Out

Design Underway

- -Schematic None
- Bridge Design P32
- -65% None
- -95% P11. P15A
- 100% P06, P12A
- 100% Re-Design P12
- Mylar Production None

# **Utility Coordination**

5/2/01

- Processing certification forms
- Supplying 100% plans to utility companies

5/2/0

• 95% Reviews In Progress

-- TxDOT -- Dallas

None None

100% Reviews In Progress

- TxDOT

P04, P05, P06, P08, P10, P14B&C,

P20, P25, P26, P30

– Dallas

None

Reviews Completed

- Dallas-

P05 (3rd Final)

- TXDOT

P14A (1st Final)

· Consolidated Comments

- P14A (Less Dallas Signals)

### **Engineering Progress**

Disposition Comments

- None

•Design Underway

- -Schematic None
- Bridge Design P32
- 65% None
- -95% P11, P15A
- 100% P12A
- 100% Re-Design P12
- Mylar Production -None

-Received/Returned

- -P01 Mylar Title Sheet Sent To TxDOT
- -P04 "OFF" Mylar Title Sheet Sent to TxDOT
- -P07 2nd Final Printing For Review
- -P11 (95%) Corrections in Progress