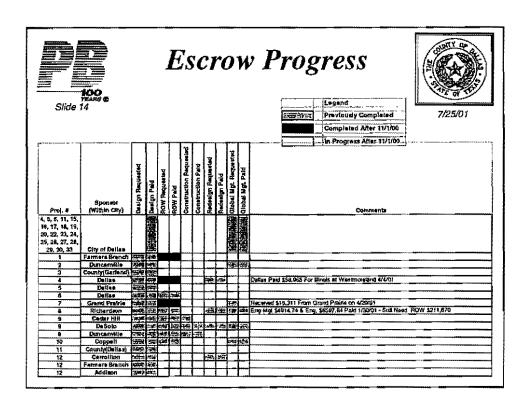

# **Utility Coordination**

2/14/0

- Processing certification forms
- Supplying 100% plans to utility companies

|       | 100<br>F2AS &            |                  |              | Progress  Legend Prysion by Completed  2/14/01 |                |                        |                   |                    |                 |                       |                  |                                                                               |
|-------|--------------------------|------------------|--------------|------------------------------------------------|----------------|------------------------|-------------------|--------------------|-----------------|-----------------------|------------------|-------------------------------------------------------------------------------|
| Proj. | Sponsor<br>(Within City) | Jesign Requested | Dealgn Paid  | ROW Bequested                                  | ROW Paid       | Construction Requested | Construction Paid | Redesign Requested | Recteuton Patci | Global Kgf. Requested | Global Mgt. Paid | ROW Not Needed  Completed Last Week  INst Applicable  Funds Needed  Communits |
| 13    | Farmera Branch           | 153              | 92           |                                                | -              | Ť                      |                   | -                  |                 | <u> </u>              | <u> </u>         |                                                                               |
| 14    | Farmers Branch           | 2527             | 144          | 霥                                              | _              |                        |                   |                    |                 | reaz                  | 1                |                                                                               |
| 14    | Gerland                  |                  | -2           | 250                                            | 7.2            |                        |                   |                    |                 |                       |                  |                                                                               |
| 14    | Dallas                   | C.T.             | 200          | ===                                            | 27             |                        |                   |                    | - E             |                       |                  |                                                                               |
| 15    | Dalian                   | 5.EE             | <i>4</i> 346 |                                                |                |                        |                   | -                  |                 |                       |                  |                                                                               |
| 15A   | Cellin County            |                  | 339          | T                                              |                | 742                    |                   | -                  | - 1             |                       | 37               |                                                                               |
| 15    | Dallas                   | 4                |              | T                                              |                |                        |                   |                    | Γ"              |                       |                  |                                                                               |
| 17    | Dallas                   | 92.0             | No.          | 77                                             | **             |                        |                   | L                  |                 |                       |                  |                                                                               |
| 18    | Dalles                   | 556              | 74           | =                                              | Ħ              |                        |                   |                    |                 |                       |                  |                                                                               |
| 19    | Dalles                   | 77.5             | *            | 442                                            | ****           |                        |                   | 4                  | 7               |                       | 1                |                                                                               |
| 20    | Dallas                   | 250              | 25           | SFE                                            | 3              |                        |                   | Tiv                | =2              |                       | 1                | Requested \$40,427.00 For ROW On 11/20/00; Paid 12/14/00                      |
| 21    | TxDOT (Dallas)           | -31±             | 174          |                                                |                |                        |                   |                    |                 |                       | į                |                                                                               |
| 22    | Dellas                   | 55.5             | 775          | ::A:                                           |                |                        |                   | 77                 |                 |                       | 1                |                                                                               |
| 23    | Delise                   | 3                | 32.0         |                                                |                |                        |                   |                    |                 |                       | 1                |                                                                               |
| 24    | Dallas                   | ****             | Àt2          |                                                |                |                        |                   |                    |                 |                       |                  | ***************************************                                       |
| 25    | Dallas                   | 100              | -            | .=                                             | ď.             |                        |                   |                    |                 |                       |                  | <u></u>                                                                       |
| 26    | Dallas                   | in:              | 74.9         | 2/33                                           | #. <b>2</b> 33 |                        |                   |                    |                 |                       |                  |                                                                               |
| 27    | Dallas                   | YE,              | 30           | 1                                              | 1.4            |                        |                   | L                  |                 |                       | L.               |                                                                               |
| 28    | Dellas                   | I F              | =            |                                                |                |                        |                   |                    |                 |                       |                  |                                                                               |
| 29    | Daflas                   | T                | 27%          |                                                | _              |                        |                   |                    | _               |                       | F.               |                                                                               |