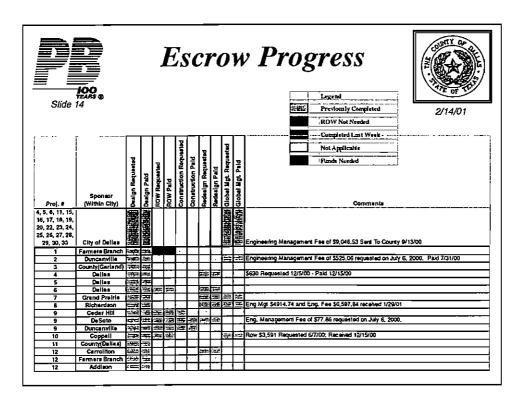

# **Utility Coordination**

2/14/0

- Processing certification forms
- Supplying 100% plans to utility companies

|       | 100<br>F2AS &            |                  |              | Progress  Legend Prysion by Completed  2/14/01 |                |                        |                   |                    |                 |                       |                  |                                                                               |
|-------|--------------------------|------------------|--------------|------------------------------------------------|----------------|------------------------|-------------------|--------------------|-----------------|-----------------------|------------------|-------------------------------------------------------------------------------|
| Proj. | Sponsor<br>(Within City) | Jesign Requested | Dealgn Paid  | ROW Bequested                                  | ROW Paid       | Construction Requested | Construction Paid | Redesign Requested | Recteuton Patci | Global Kgf. Requested | Global Mgt. Paid | ROW Not Needed  Completed Last Week  INst Applicable  Funds Needed  Communits |
| 13    | Farmera Branch           | 153              | 92           |                                                | -              | Ť                      |                   | -                  |                 | <u> </u>              | <u> </u>         |                                                                               |
| 14    | Farmers Branch           | 2527             | 144          | 霥                                              | _              |                        |                   |                    |                 | reaz                  | 1                |                                                                               |
| 14    | Gerland                  |                  | -2           | 250                                            | 7.2            |                        |                   |                    |                 |                       |                  |                                                                               |
| 14    | Dallas                   | C.T.             | 200          | ===                                            | 27             |                        |                   |                    | - E             |                       |                  |                                                                               |
| 15    | Dalian                   | 5.EE             | <i>4</i> 346 |                                                |                |                        |                   | -                  |                 |                       |                  |                                                                               |
| 15A   | Cellin County            |                  | 339          | T                                              |                | 742                    |                   | -                  | - 1             |                       | 37               |                                                                               |
| 15    | Dallas                   | 4                |              | T                                              |                |                        |                   |                    | Γ"              |                       |                  |                                                                               |
| 17    | Dallas                   | 92.0             | No.          | 77                                             | **             |                        |                   | L                  |                 |                       |                  |                                                                               |
| 18    | Dalles                   | 556              | 74           | =                                              | Ħ              |                        |                   |                    |                 |                       |                  |                                                                               |
| 19    | Dalles                   | 77.5             | *            | 442                                            | ****           |                        |                   | 4                  | 7               |                       | 1                |                                                                               |
| 20    | Dallas                   | 250              | 25           | SFE                                            | 3              |                        |                   | Tiv                | =2              |                       | 1                | Requested \$40,427.00 For ROW On 11/20/00; Paid 12/14/00                      |
| 21    | TxDOT (Dallas)           | -31±             | 174          |                                                |                |                        |                   |                    |                 |                       | į                |                                                                               |
| 22    | Dellas                   | 55.5             | 775          | ::A:                                           |                |                        |                   | 77                 |                 |                       | 1                |                                                                               |
| 23    | Delise                   | 3                | 32.0         |                                                |                |                        |                   |                    |                 |                       | 1                |                                                                               |
| 24    | Dallas                   | ****             | Àt2          |                                                |                |                        |                   |                    |                 |                       |                  | ***************************************                                       |
| 25    | Dallas                   | 100              | -            | .=                                             | ď.             |                        |                   |                    |                 |                       |                  | <u></u>                                                                       |
| 26    | Dallas                   | in:              | 74.9         | 2/33                                           | #. <b>2</b> 33 |                        |                   |                    |                 |                       |                  |                                                                               |
| 27    | Dallas                   | YE,              | 30           | 1                                              | 1.4            |                        |                   | L                  |                 |                       | L.               |                                                                               |
| 28    | Dellas                   | I F              | =            |                                                |                |                        |                   |                    |                 |                       |                  |                                                                               |
| 29    | Daflas                   | T                | 27%          |                                                | _              |                        |                   |                    | _               |                       | F.               |                                                                               |