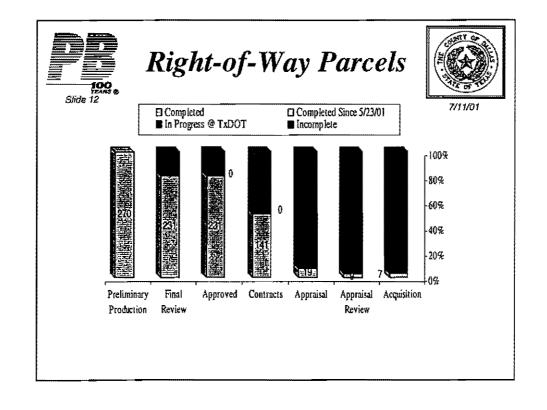

To Be Let By City March 2002 Based On Funding
  - C7 Funded TIP 4161 (Lone Star), Under Construction

### 65% Reviews In Progress

-Dallas -

None

- TxDOT -

DT - None

- Richardson

None



# **Engineering Progress**



7/11/01

• 95% Reviews In Progress

-- TXDOT

P11, P15A P15A

DallasRichardson

P11, P15A

100% Reviews In Progress

- TXDOT.

P06, P08, P10, P14B&C, P20, P30

- Dallas ∧

None

Reviews Completed

- TXDOT

P05, (3rd Final), P10(3rd Final)

Consolidated Comments

- P05, (3rd Final), P10(3rd Final)



# **Engineering Progress**



•Disposition Comments

- None

#### Design Underway

- Schematic None
- Bridge Design P32
- -65% None
- -95% None
- 100% P12A
- -- 100% Re-Design -- P12
- Mylar Production -P05, P06A, P07, P10, P25, P26

#### -Received/Returned

- None















# **Utility Coordination**



7/11/01

- Processing certification forms
- Supplying 100% plans to utility companies
- P03 Coordinating w/County regarding tree cutting North Garland @ Walnut Hill (TXU relocation)
- Need to set up meeting w/TXU, TxDOT & County ROW





| Slide             | HOO &                       |                                         | Escrow Progress  Legend Previously Completed 7/11/01 |               |          |                        |                   |                    |                |                                                                               |  |  |  |  |
|-------------------|-----------------------------|-----------------------------------------|------------------------------------------------------|---------------|----------|--