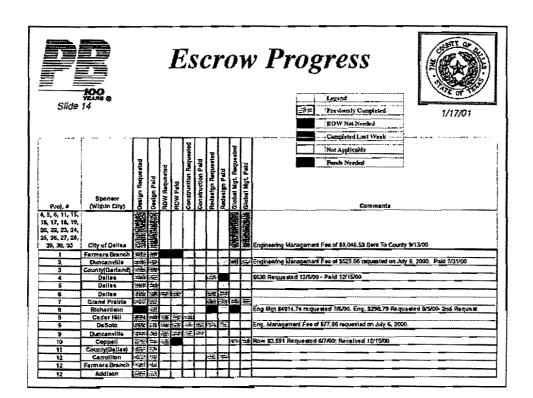

# **Utility Coordination**

2/14/0

- Processing certification forms
- Supplying 100% plans to utility companies

|       | 100<br>F2AS &            |                  |              | Progress  Legend Prysion by Completed  2/14/01 |                |                        |                   |                    |                 |                       |                  |                                                                               |
|-------|--------------------------|------------------|--------------|------------------------------------------------|----------------|------------------------|-------------------|--------------------|-----------------|-----------------------|------------------|-------------------------------------------------------------------------------|
| Proj. | Sponsor<br>(Within City) | Jesign Requested | Dealgn Paid  | ROW Bequested                                  | ROW Paid       | Construction Requested | Construction Paid | Redesign Requested | Recteuton Patci | Global Kgf. Requested | Global Mgt. Paid | ROW Not Needed  Completed Last Week  INst Applicable  Funds Needed  Communits |
| 13    | Farmera Branch           | 153              | 92           |                                                | -              | Ť                      |                   | -                  |                 | <u> </u>              | <u> </u>         |                                                                               |
| 14    | Farmers Branch           | 2527             | 144          | 霥                                              | _              |                        |                   |                    |                 | reaz                  | 1                |                                                                               |
| 14    | Gerland                  |                  | -2           | 250                                            | 7.2            |                        |                   |                    |                 |                       |                  |                                                                               |
| 14    | Dallas                   | C.T.             | 200          | ===                                            | 27             |                        |                   |                    | - E             |                       |                  |                                                                               |
| 15    | Dalian                   | 5.EE             | <i>4</i> 346 |                                                |                |                        |                   | -                  |                 |                       |                  |                                                                               |
| 15A   | Cellin County            |                  | 339          | T                                              |                | 742                    |                   | -                  | - 1             |                       | 37               |                                                                               |
| 15    | Dallas                   | 4                |              | T                                              |                |                        |                   |                    | Γ"              |                       |                  |                                                                               |
| 17    | Dallas                   | 92.0             | No.          | 77                                             | **             |                        |                   | L                  |                 |                       |                  |                                                                               |
| 18    | Dalles                   | 556              | 74           | =                                              | Ħ              |                        |                   |                    |                 |                       |                  |                                                                               |
| 19    | Dalles                   | 77.5             | *            | 442                                            | ****           |                        |                   | 4                  | 7               |                       | 1                |                                                                               |
| 20    | Dallas                   | 250              | 25           | SFE                                            | 3              |                        |                   | Tiv                | =2              |                       | 1                | Requested \$40,427.00 For ROW On 11/20/00; Paid 12/14/00                      |
| 21    | TxDOT (Dallas)           | -31±             | 174          |                                                |                |                        |                   |                    |                 |                       | į                |                                                                               |
| 22    | Dellas                   | 55.5             | 775          | ::A:                                           |                |                        |                   | 77                 |                 |                       | 1                |                                                                               |
| 23    | Delise                   | 3                | 32.0         |                                                |                |                        |                   |                    |                 |                       | 1                |                                                                               |
| 24    | Dallas                   | ****             | Àt2          |                                                |                |                        |                   |                    |                 |                       |                  | ***************************************                                       |
| 25    | Dallas                   | 100              | -            | .=                                             | ď.             |                        |                   |                    |                 |                       |                  | <u></u>                                                                       |
| 26    | Dallas                   | in:              | 74.9         | 2/33                                           | #. <b>2</b> 33 |                        |                   |                    |                 |                       |                  |                                                                               |
| 27    | Dallas                   | YE,              | 30           | 1                                              | 1.4            |                        |                   | L                  |                 |                       | L.               |                                                                               |
| 28    | Dellas                   | I F              | =            |                                                |                |                        |                   |                    |                 |                       |                  |                                                                               |
| 29    | Daflas                   | T                | 27%          |                                                | _              |                        |                   |                    | _               |                       | F.               |                                                                               |