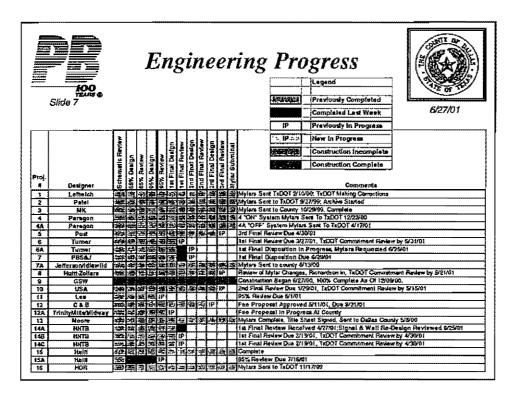

- C3, & C6 Unfunded
    - C7 Funded TIP 4161 (Lone Star), GP Let Contract February 2001

### 65% Reviews In Progress

- Dallas -

None

-TxDOT-

None

-Richardson

None





Slide 5

95% Reviews In Progress

- TxDOT

- Dallas - Richardson P11, P15A P11, P15A P11, P15A

100% Reviews In Progress

- TxDOT

P05, P06, P08, P10, P14B&C,

P20, P30

- Dallas

None

Reviews Completed

- TXDOT

P06A, (1st Final), P07(1st Final),

P26 (3rd Final)

**Consolidated Comments** 

- P06A - 1st Final, P07 - 1st Final



# **Engineering Progress**



Disposition Comments

-- None

#### \*Design Underway

- Schematic None
- Bridge Design P32
- 65% None
- -95% None
- 100% P12A
- 100% Re-Design P12
- Mylar Production -- P06A

-Received/Returned

- -P15A Plans Sent For Review
- -P14A Soil Nail Wall Mark-ups















# **Utility Coordination**



6/27/01

- Processing certification forms
- Supplying 100% plans to utility companies
- P03 Coordinating w/County regarding tree cutting North Garland @ Walnut Hill (TXU relocation)



|       | Slide 15                 |                   |