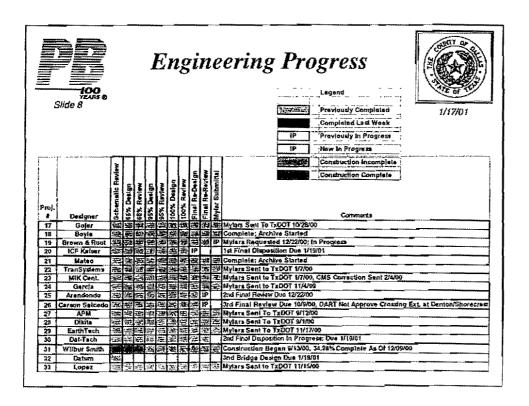

To Be Funded Using TIP 4161 (Lone Star), City Will Let
  - C1 CATV Testing Plan To TxDOT Contractor Revisions Needed

### ■ Intersection Improvement Design Status

• 65% Reviews In Progress

- Dallas - None

-TxDOT - None

- Richardson None



## **Engineering Progress**



1/17/0

- 95% Reviews In Progress
  - TxDOT

None

- Dallas

None

- 100% Reviews In Progress
  - TxDOT

P04. P05, P07, P25

- Reviews Completed
  - Dallas-

None

- TxDOT

None

- Richardson

P11 (65%)

- Consolidated Comments
  - P11 (65) in Progress



## **Engineering Progress**



1/17/01

- \*Disposition Comments
  - None

### \*Design Underway

- Schematic None
- Bridge Design P32
- 65% None
- -95% P15A
- 100% P06, P12A, P14
- 100% Re-Design P10, P12, P08
- Mylar Production P19

#### Received/Returned

- None









| Siic  | Right-of-Way    State   Previously Completed   Previously in Progress   Completed Last Week   Previously in Progress   Completed Last Week   Progress   Pr |             |                |       |              |                                                                  |          |           |                  | 1/17/01     |  |  |  |  |
|-------|---------------------------------------------------------------------------------------------------------------------------------------------------------------------------------------------------------------------------------------------------------------------------------------------------------------------------------------------------------------------------------------------------------------------------------------------