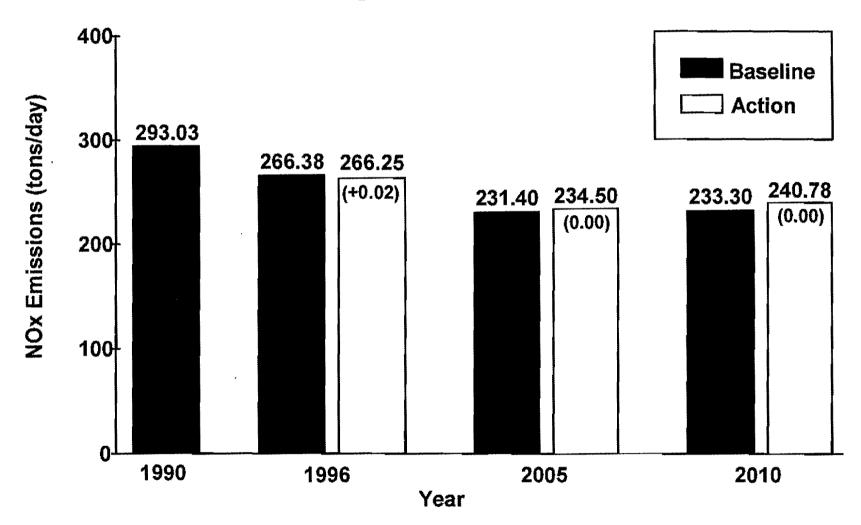

|

## **COORDINATED PROGRAMS**



## AIR QUALITY CONFORMITY

## CONFORM TO THE <u>PURPOSE</u> OF THE SIP:

No New Violations

No Worsening of Existing Violations

No Delay in Timely Attainment (i.e. Keep TCMs on Schedule)

## **CONFORM TO THE SPECIFICS OF THE SIP:**

Timely Implementation of TCMs

**Consistency with Emissions Budget** 

Contribution to Emissions Reductions\*
Action vs. Baseline (VOC and NOx)
Action vs. 1990 Emissions

<sup>\*</sup> Where applicable

## MID-YEAR CONFORMITY OF THE 1996 TIP AND METROPOLITAN TRANSPORTATION PLAN

## **Volatile Organic Compound Emissions**



Ļ

# MID-YEAR CONFORMITY OF THE 1996 TIP AND METROPOLITAN TRANSPORTATION PLAN

## **Nitrogen Oxide Emissions**



# The North Central Texas Council of Governments Regional Transportation Council and Texas Department of Transportation

Invite you to attend a public meeting on the:

- 1996-97 Unified Planning Work Program
- Air Quality Conformity Analysis: Mid-Year Review
- Development of the Mobility 2020 Plan: Goals, Components, and Quality-of-Life Areas

(Additional Information Provided on Reverse)

Monday, June 17, 1996 Carrollton City Hall 1945 Jackson Road Carrollton, Texas

4 p.m.

Wednesday, June 19, 1996 North Richland Hills Parks & Recreation Building 6720 N.E. Loop 820, Room B-3 North Richland Hills, Texas

6:30 p.m.

Thursday, June 20, 1996 DeSoto City Hall 211 E. Pleasant Run Road, Meeting Rooms 1 and 2 DeSoto, Texas 4 p.m.

#### FOR FURTHER INFORMATION, CONTACT:

Michael Morris, P.E.
Dir