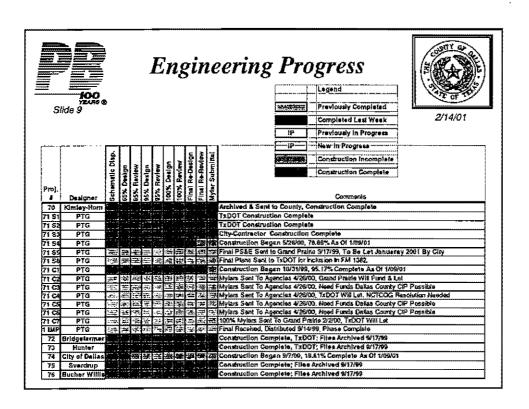

95% Reviews In Progress

- TXDOT

None

- Dallas

None

100% Reviews In Progress

- TXDOT

P04, P07, P10, P25, P08, P30

- Dallas

None

- Richardson

P08

Reviews Completed

- Dallas-- TXDOT P19 (Mylar), P30(3rd Final)

Consolidated Comments

- None



### **Engineering Progress**



Disposition Comments

- -P11(65%) Complete
- -P20(100%) Few Things To Work Out

Design Underway

- -Schematic None
- Bridge Design P32
- -65% None
- -95% P11. P15A
- 100% P06, P12A
- 100% Re-Design P12
- Mylar Production None

-Received/Returned

- None



HaiN Hailf HDR













# **Utility Coordination**



2/14/0

- Processing certification forms
- Supplying 100% plans to utility companies



|       | 100<br>F2AS &            |                  |              | Progress  Legend Prysion by Completed  2/14/01 |                |                        |                   |                    |                 |                       |                  |                                                                               |
|-------|--------------------------|------------------|--------------|------------------------------------------------|----------------|------------------------|-------------------|--------------------|-----------------|-----------------------|------------------|-----------------------------------------------------------------