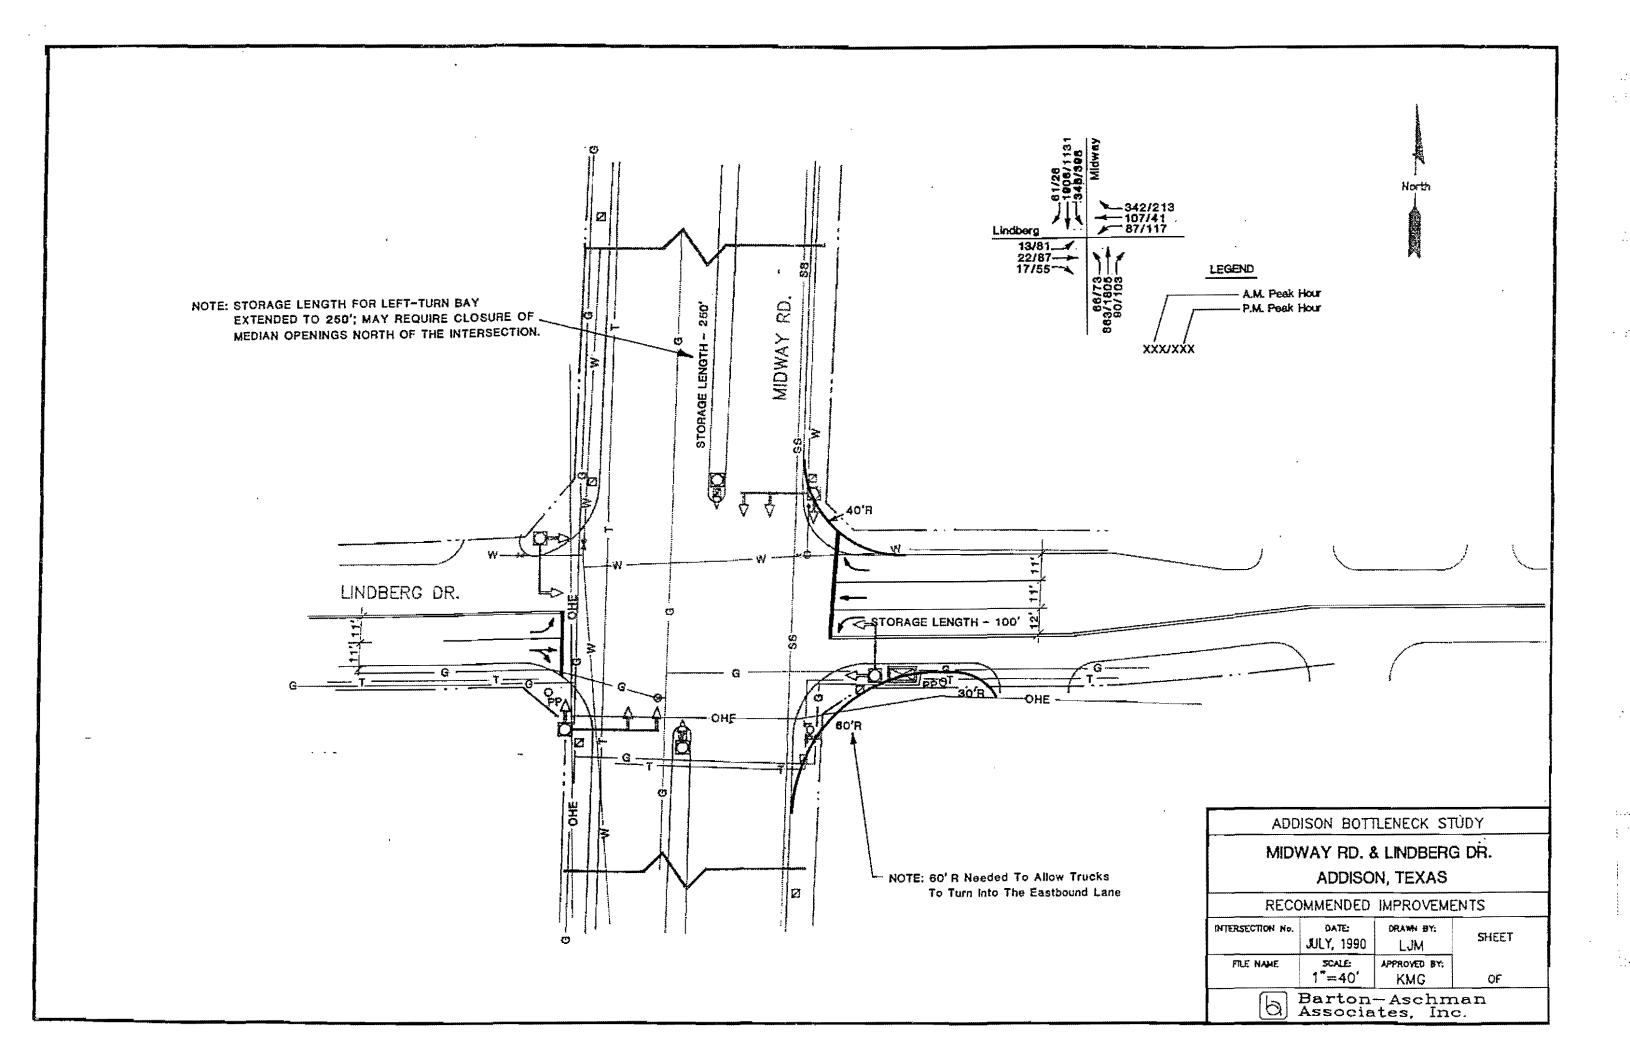

95% Reviews In Progress

- TXDOT

None

- Dallas

None

100% Reviews In Progress

- TXDOT

P04, P07, P10, P25, P08, P30

- Dallas

None

- Richardson

P08

Reviews Completed

- Dallas-- TXDOT P19 (Mylar), P30(3rd Final)

Consolidated Comments

- None

### **Engineering Progress**

Disposition Comments

- -P11(65%) Complete
- -P20(100%) Few Things To Work Out

Design Underway

- -Schematic None
- Bridge Design P32
- -65% None
- -95% P11. P15A
- 100% P06, P12A
- 100% Re-Design P12
- Mylar Production None

# **Utility Coordination**

5/2/01

- Processing certification forms
- Supplying 100% plans to utility companies

5/2/0

• 95% Reviews In Progress

-- TxDOT -- Dallas

None None

100% Reviews In Progress

- TxDOT

P04, P05, P06, P08, P10, P14B&C,

P20, P25, P26, P30

– Dallas

None

Reviews Completed

- Dallas-

P05 (3rd Final)

- TXDOT

P14A (1st Final)

· Consolidated Comments

- P14A (Less Dallas Signals)

### **Engineering Progress**

Disposition Comments

- None

•Design Underway

- -Schematic None
- Bridge Design P32
- 65% None
- -95% P11, P15A
- 100% P12A
- 100% Re-Design P12
- Mylar Production -None

-Received/Returned

- -P01 Mylar Title Sheet Sent To TxDOT
- -P04 "OFF" Mylar Title Sheet Sent to TxDOT
- -P07 2nd Final Printing For Review
- -P11 (95%) Corrections in Progress