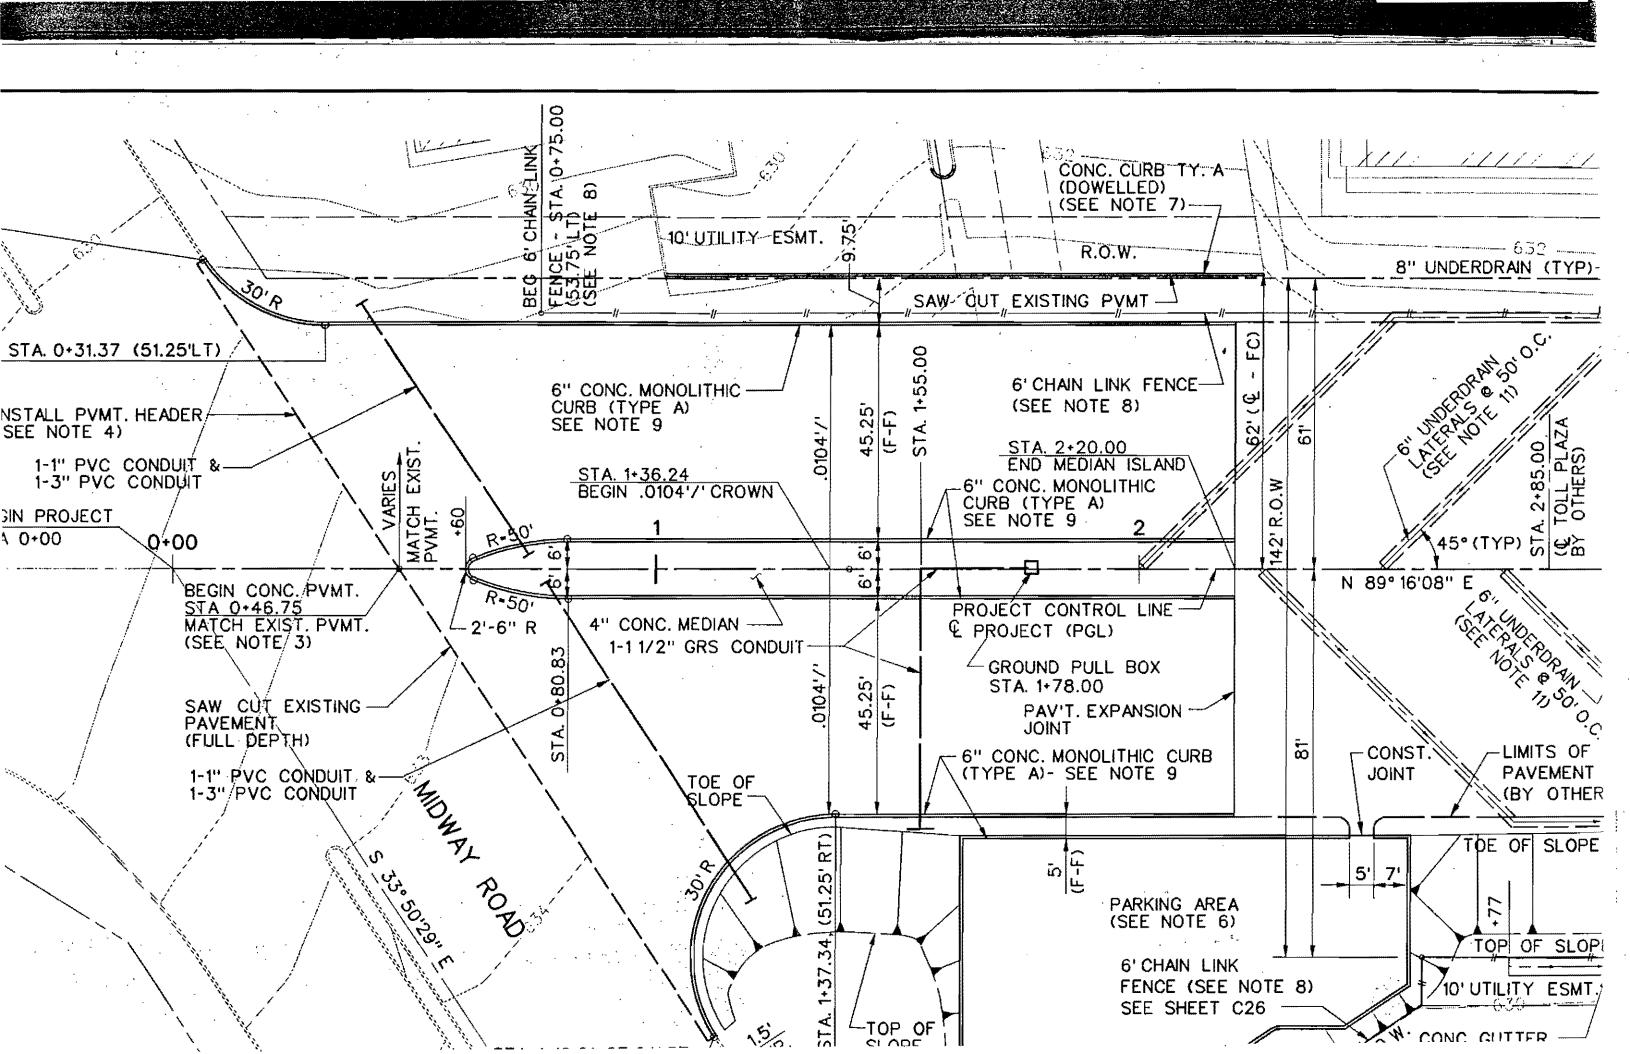

ion 2.01 Copyright 1990-1992 Mitron Systems Corporation

Location ...... MIDWAY @ BOYINGTON/DOOLEY, E. APPR. WB Location Code .... 2 County ..... DALLAS Recorder Set ..... 06/05/95 12:51 Recording Start ... 06/05/95 14:00 Recording End .... 06/06/95 14:00 Sample Time ..... 15 Minutes Operator Number ... 13 Machine Number .... 2 Channel ..... 1 Divide By ..... 2 Summation ..... No Two-Way ..... No 06/05/95 Channel: 1 Direction: W Monday

1500 1600 1700 1800 1900 2000 2100 2200 2300 2400 0100 0200 0300 0400 0500 0600 0700 0800 0900 1000 1100 1200 1300 1400 Totals 11 21 i 1 - 3 12 37 49 

Ô Ō Ō į Õ L I Õ L 9 15 10 Ű ø l 6 15 

AM Peak Hour ..... 10:45 to 11:45 (38 vehicles)

AM Peak Hour Factor ...,... 50.0%

PM Peak Hour ...... 12:15 to 13:15 (50 vehicles)

FM Peak Hour Factor ...... 83.3%





# CONCURRENCE PROJECT #12

I have reviewed the Scope of Work for the proposed Congestion Mitigation Air Quality (CMAQ) Program intersection improvement at the following locations:

| Location                               | Budget<br>Amount | City's<br>contribution |  |  |
|----------------------------------------|------------------|------------------------|--|--|
| Midway Rd. at Spring Valley Rd.        | \$1,750,000      | \$0                    |  |  |
| Midway Rd. at Proton Rd.               | \$115,000        | \$0                    |  |  |
| Midway Rd, at Beltway Dr.              | \$ 55,000        | \$0                    |  |  |
| Midway Rd. at Lindberg Dr.             | \$105,000        | \$0                    |  |  |
| Midway Rd. at Boyington Dr./Dooley Rd. | \$155,000