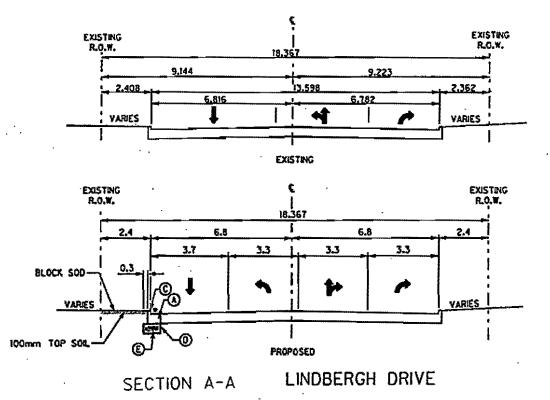

| श्य               |                    |               | Project Complete                                                                                           |
| 76        | Dollas                |                  | 7.7         |                | CIM         | -2:                    | Mar W.            | _                  |               | Project Complete                                                                                           |



## **Action Items**



Agency

Target Dates

- **■** County
  - Hire CMAQ Staff Member

**ASAP** 

- = TxDOT
  - · Reviews Due

On-going

- PM/E
  - Duncanville ILA Modifications

**ASAP** 



## Action Items



- City of Richardson
  - Engineering Escrow

Overdue







WESTBOUND

MIDWAY ROAD





\* WATCH EXISTING CROSS SLOPE



**WESTBOUND** 



\* CROSS SLOPE VARIES MATCH EXISTING CROSS SLOPE





#### PUBLIC WORKS DEPARTMENT

(972) 450-2871

Post Office Box 9010 Addison, Texas 75001-9010

16801 Westgrove

January 24, 2001

Mr. Jack Loggins
Parsons Brinckerhoff
CMAQ Program Office
1701 N. Market Street, Suite 410
Dallas, Texas 75202

Re: CMAQ Program, Project 12

#### Dear Mr. Loggins:

The Town of Addison has performed further review of proposed construction in the CMAQ Program, Project 12. Specifically, our staff evaluated the impact of certain intersection improvements on the existing landscaping plan. We recognize that this project was established to address air quality issues and enhance traffic flow along Midway Road. However, it was determined that the elimination of existing landscaped features in the