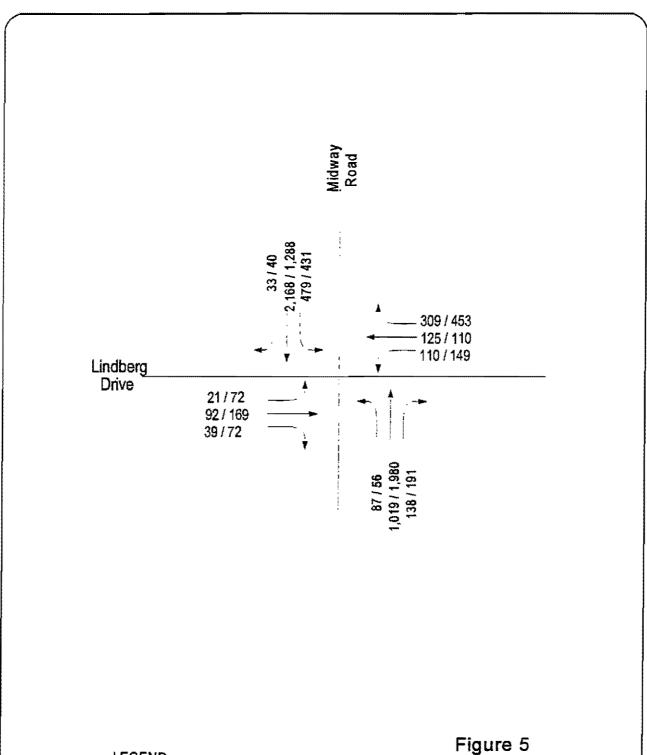

# **Utility Coordination**

5/2/01

- Processing certification forms
- Supplying 100% plans to utility companies

5/2/0

• 95% Reviews In Progress

-- TxDOT -- Dallas

None None

100% Reviews In Progress

- TxDOT

P04, P05, P06, P08, P10, P14B&C,

P20, P25, P26, P30

– Dallas

None

Reviews Completed

- Dallas-

P05 (3rd Final)

- TXDOT

P14A (1st Final)

· Consolidated Comments

- P14A (Less Dallas Signals)

### **Engineering Progress**

Disposition Comments

- None

•Design Underway

- -Schematic None
- Bridge Design P32
- 65% None
- -95% P11, P15A
- 100% P12A
- 100% Re-Design P12
- Mylar Production -None

-Received/Returned