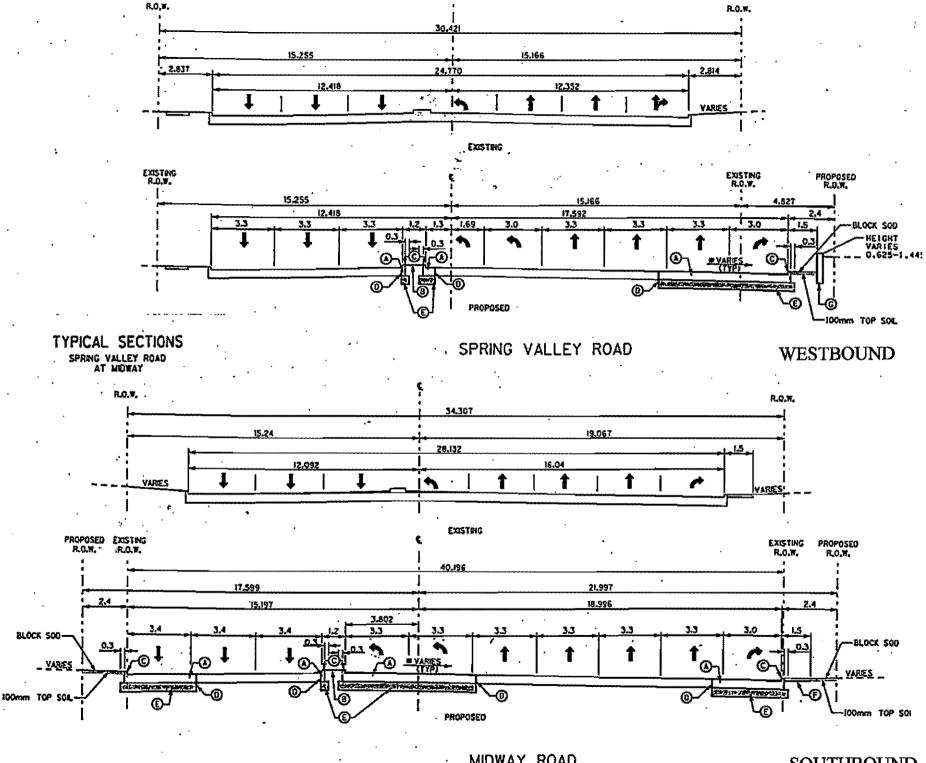

|             |                |             | 3                      | श्य               |                    |               | Project Complete                                                                                           |
| 76        | Dollas                |                  | 7.7         |                | CIM         | -2:                    | Mar W.            | _                  |               | Project Complete                                                                                           |



## **Action Items**



Agency

Target Dates

- **■** County
  - Hire CMAQ Staff Member

**ASAP** 

- = TxDOT
  - · Reviews Due

On-going

- PM/E
  - Duncanville ILA Modifications

**ASAP** 



## Action Items



- City of Richardson
  - Engineering Escrow

Overdue







WESTBOUND

MIDWAY ROAD





\* WATCH EXISTING CROSS SLOPE



**WESTBOUND** 



\* CROSS SLOPE VARIES MATCH EXISTING CROSS SLOPE





#### PUBLIC WORKS DEPARTMENT

(972) 450-2871

Post Office Box 9010 Addison, Texas 75001-9010

16801 Westgrove

January 24, 2001

Mr. Jack Loggins
Parsons Brinckerhoff
CMAQ Program Office
1701 N. Market Street, Suite 410
Dallas, Texas 75202

Re: CMAQ Program, Project 12

#### Dear Mr. Loggins:

The Town of Addison has performed further review of proposed construction in the CMAQ Program, Project 12. Specifically, our staff evaluated the impact of certain intersection improvements on the existing landscaping plan. We recognize that this project was established to address air quality issues and enhance traffic flow along Midway Road. However, it was determ