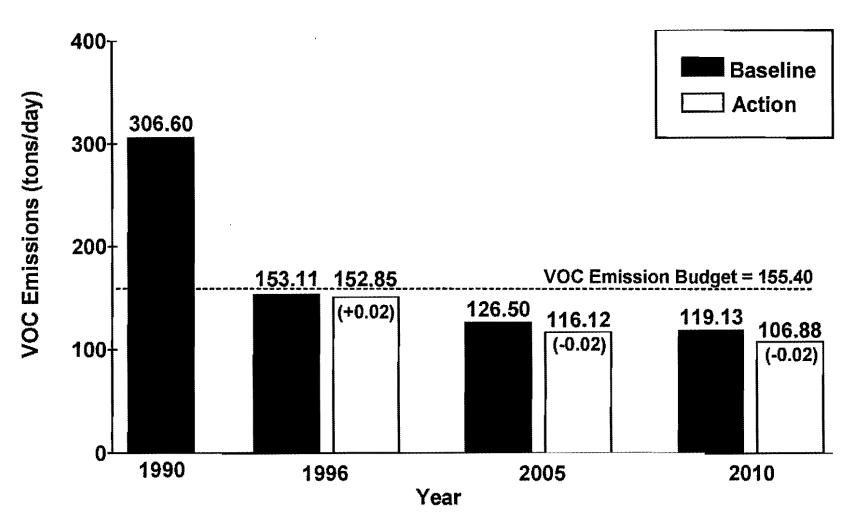

|

## **COORDINATED PROGRAMS**



## AIR QUALITY CONFORMITY

## CONFORM TO THE <u>PURPOSE</u> OF THE SIP:

No New Violations

No Worsening of Existing Violations

No Delay in Timely Attainment (i.e. Keep TCMs on Schedule)

## **CONFORM TO THE SPECIFICS OF THE SIP:**

Timely Implementation of TCMs

**Consistency with Emissions Budget** 

Contribution to Emissions Reductions\*
Action vs. Baseline (VOC and NOx)
Action vs. 1990 Emissions

<sup>\*</sup> Where applicable

## MID-YEAR CONFORMITY OF THE 1996 TIP AND METROPOLITAN TRANSPORTATION PLAN

## **Volatile Organic Compound Emissions**



Ļ

# MID-YEAR CONFORMITY OF THE 1996 TIP AND METROPOLITAN TRANSPORTATION PLAN

## **Nitrogen Oxide Emissions**



# The North Central Texas Council of Governments Regional Transportation Council and Texas Department of Transportation

Invite you to attend a public meeting on the:

- 1996-97 Unified Planning Work Program
- Air Quality Conformity Analysis: Mid-Year Review
- Development of the Mobility 2020 Plan: Goals, Components, and Quality-of-Life Areas

(Additional Information Provided on Reverse)

Monday, June 17, 1996 Carrollton City Hall 1945 Jackson Road Carrollton, Texas

4 p.m.

Wednesday, June 19, 1996 North Richland Hills Parks & Recreation Building 6720 N.E. Loop 820, Room B-3 North Richland Hills, Texas

6:30 p.m.

Thursday, June 20, 1996 DeSoto City Hall 211 E. Pleasant Run