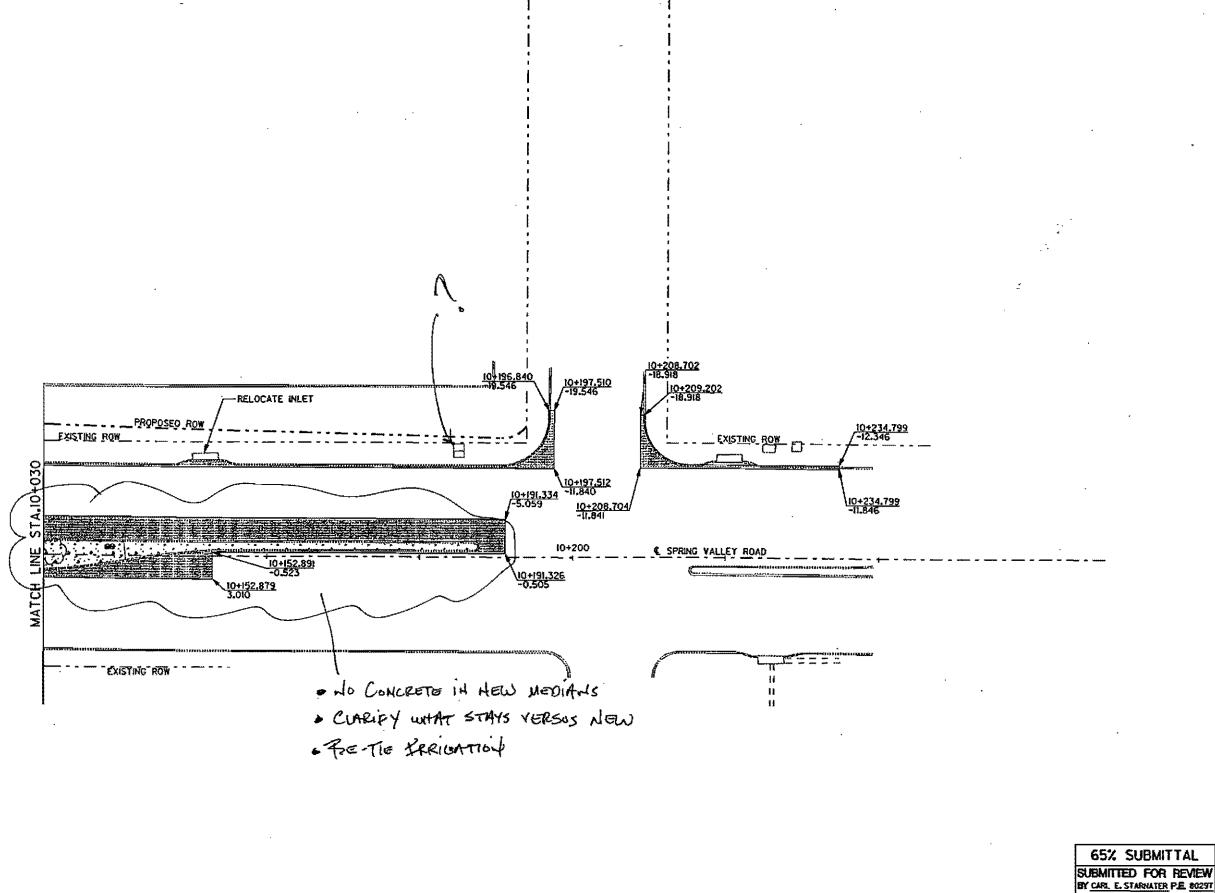

95% Reviews In Progress

- TXDOT

None

- Dallas

None

100% Reviews In Progress

- TXDOT

P04, P07, P10, P25, P08, P30

- Dallas

None

- Richardson

P08

Reviews Completed

- Dallas-- TXDOT P19 (Mylar), P30(3rd Final)

Consolidated Comments

- None

### **Engineering Progress**

Disposition Comments

- -P11(65%) Complete
- -P20(100%) Few Things To Work Out

Design Underway

- -Schematic None
- Bridge Design P32
- -65% None
- -95% P11. P15A
- 100% P06, P12A
- 100% Re-Design P12
- Mylar Production None

# **Utility Coordination**

2/14/0

- Processing certification forms
- Supplying 100% plans to utility companies

|       | 100<br>F2AS &            |                  |              | Progress  Legend Prysion by Completed  2/14/01 |                |                        |                   |                    |                 |                       |                  |                                                                               |
|-------|--------------------------|------------------|--------------|------------------------------------------------|----------------|------------------------|-------------------|--------------------|-----------------|-----------------------|------------------|-------------------------------------------------------------------------------|
| Proj. | Sponsor<br>(Within City) | Jesign Requested | Dealgn Paid  | ROW Bequested                                  | ROW Paid       | Construction Requested | Construction Paid | Redesign Requested | Recteuton Patci | Global Kgf. Requested | Global Mgt. Paid | ROW Not Needed  Completed Last Week  INst Applicable  Funds Needed  Communits |
| 13    | Farmera Branch           | 153              | 92           |                                                | -              | Ť                      |                   | -                  |                 | <u> </u>              | <u> </u>         |                                                                               |
| 14    | Farmers Branch           | 2527             | 144          | 霥                                              | _              |                        |                   |                    |                 | reaz                  | 1                |                                                                               |
| 14    | Gerland                  |                  | -2           | 250                                            | 7.2            |                        |                   |                    |                 |                       |                  |                                                                               |
| 14    | Dallas                   | C.T.             | 200          | ===                                            | 27             |                        |                   |                    | - E             |                       |                  |                                                                               |
| 15    | Dalian                   | 5.EE             | <i>4</i> 346 |                                                |                |                        |                   | -                  |                 |                       |                  |                                                                               |
| 15A   | Cellin County            |                  | 339          | T                                              |                | 742                    |                   | -                  | - 1             |                       | 37               |                                                                               |
| 15    | Dallas                   | 4                |              | T                                              |                |                        |                   |                    | Γ"              |                       |                  |                                                                               |
| 17    | Dallas                   | 92.0             | No.          | 77                                             | **             |                        |                   | L                  |                 |                       |                  |                                                                               |
| 18    | Dalles                   | 556              | 74           | =                                              | Ħ              |                        |                   |                    |                 |                       |                  |                                                                               |
| 19    | Dalles                   | 77.5             | *            | 442                                            | ****           |                        |                   | 4                  | 7               |                       | 1                |                                                                               |
| 20    | Dallas                   | 250              | 25           | SFE                                            | 3              |                        |                   | Tiv                | =2              |                       | 1                | Requested \$40,427.00 For ROW On 11/20/00; Paid 12/14/00                      |
| 21    | TxDOT (Dallas)           | -31±             | 174          |                                                |                |                        |                   |                    |                 |                       | į                |                                                                               |
| 22    | Dellas                   | 55.5             | 775          | ::A:                                           |                |                        |                   | 77                 |                 |                       | 1                |                                                                               |
| 23    | Delise                   | 3                | 32.0         |                                                |                |                        |                   |                    |                 |                       | 1                |                                                                               |
| 24    | Dallas                   | ****             | Àt2          |                                                |                |                        |                   |                    |                 |                       |                  | ***************************************                                       |
| 25    | Dallas                   | 100              | -            | .=                                             | ď.             |                        |                   |                    |                 |                       |                  | <u></u>                                                                       |
| 26    | Dallas                   | in:              | 74.9         | 2/33                                           | #. <b>2</b> 33 |                        |                   |                    |                 |                       |                  |                                                                               |
| 27    | Dallas                   | YE,              | 30           | 1                                              | 1.4            |                        |                   | L                  |                 |                       | L.               |                                                                               |
| 28    | Dellas                   | I F              | =            |                                                |                |                        |                   |                    |                 |                       |                  |                                                                               |
| 29    | Daflas                   | T                | 27%          |                                                | _              |                        |                   |                    | _               |                       | F.               |                                                                               |