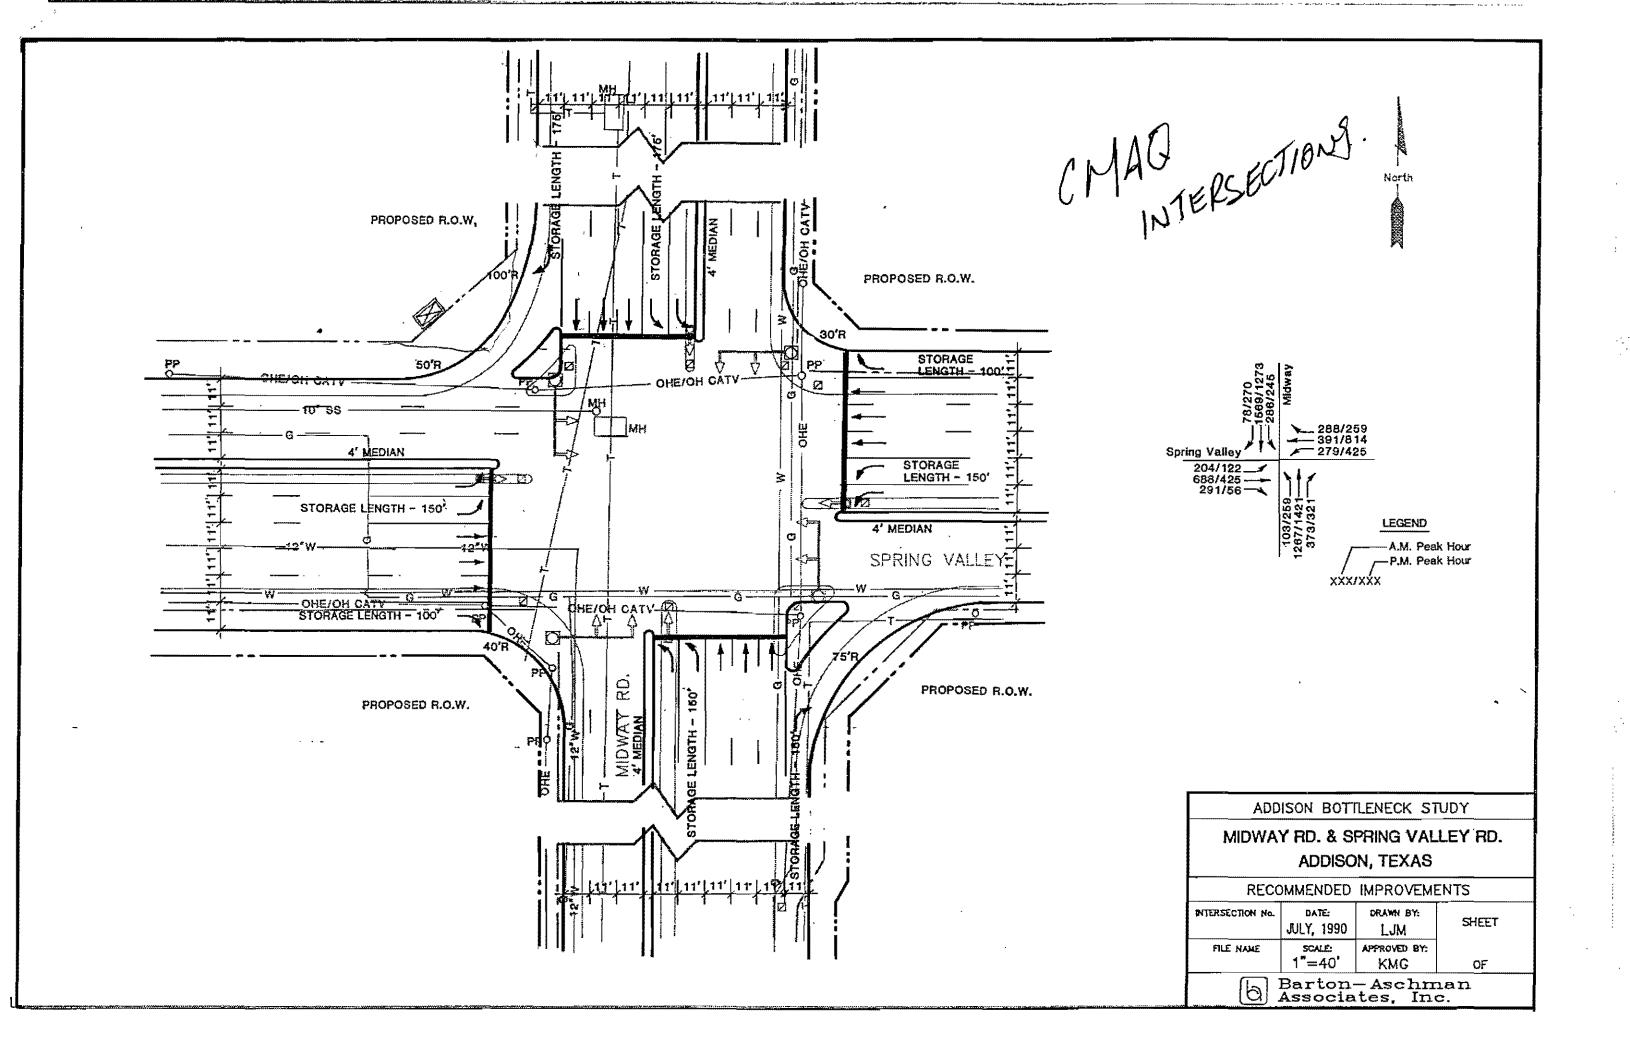

### ■ Signal Design Project Status

- GP (71) Grand Prairie Parsons Transp. Group
  - Grand Prairie Will Fund & Let S5 & C2 May 2001
  - Phase C4 To Be Funded TIP 4160 TxDOT Will Let May 2001
  - Phase C5 To Be Funded TIP 4160 TxDOT Will Let July 2001
  - C3, & C6 Unfunded
  - C7 Funded TIP 4161 (Lone Star), GP Let Contract April 2001

### ■ Design Review

- Process Continues
   Timeliness
- CMAQ ILA's
  - Project 08, Richardson ILA In Progress

### **■** Construction

- P03/P07/P13, Dallas County Preparing "Letter of Authority" Submittal
- Richardson Will Build P08 & P11