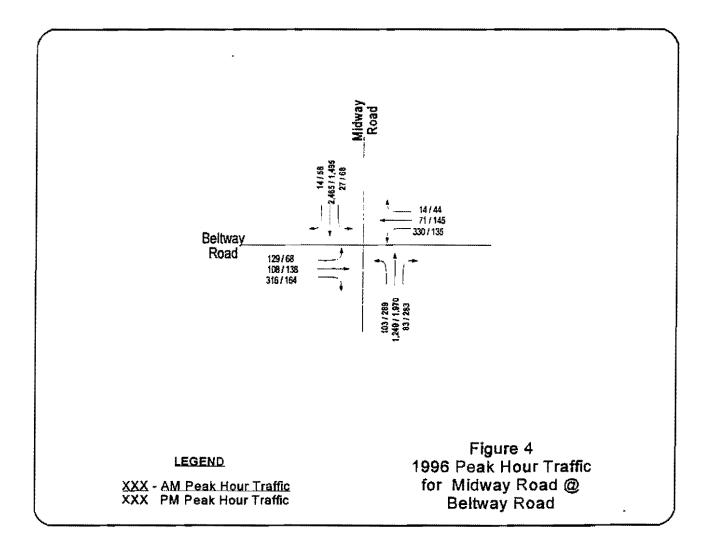

95% Reviews In Progress

- TXDOT

None

- Dallas

None

100% Reviews In Progress

- TXDOT

P04, P07, P10, P25, P08, P30

- Dallas

None

- Richardson

P08

Reviews Completed

- Dallas-- TXDOT P19 (Mylar), P30(3rd Final)

Consolidated Comments

- None

### **Engineering Progress**

Disposition Comments

- -P11(65%) Complete
- -P20(100%) Few Things To Work Out

Design Underway

- -Schematic None
- Bridge Design P32
- -65% None
- -95% P11. P15A
- 100% P06, P12A
- 100% Re-Design P12
- Mylar Production None