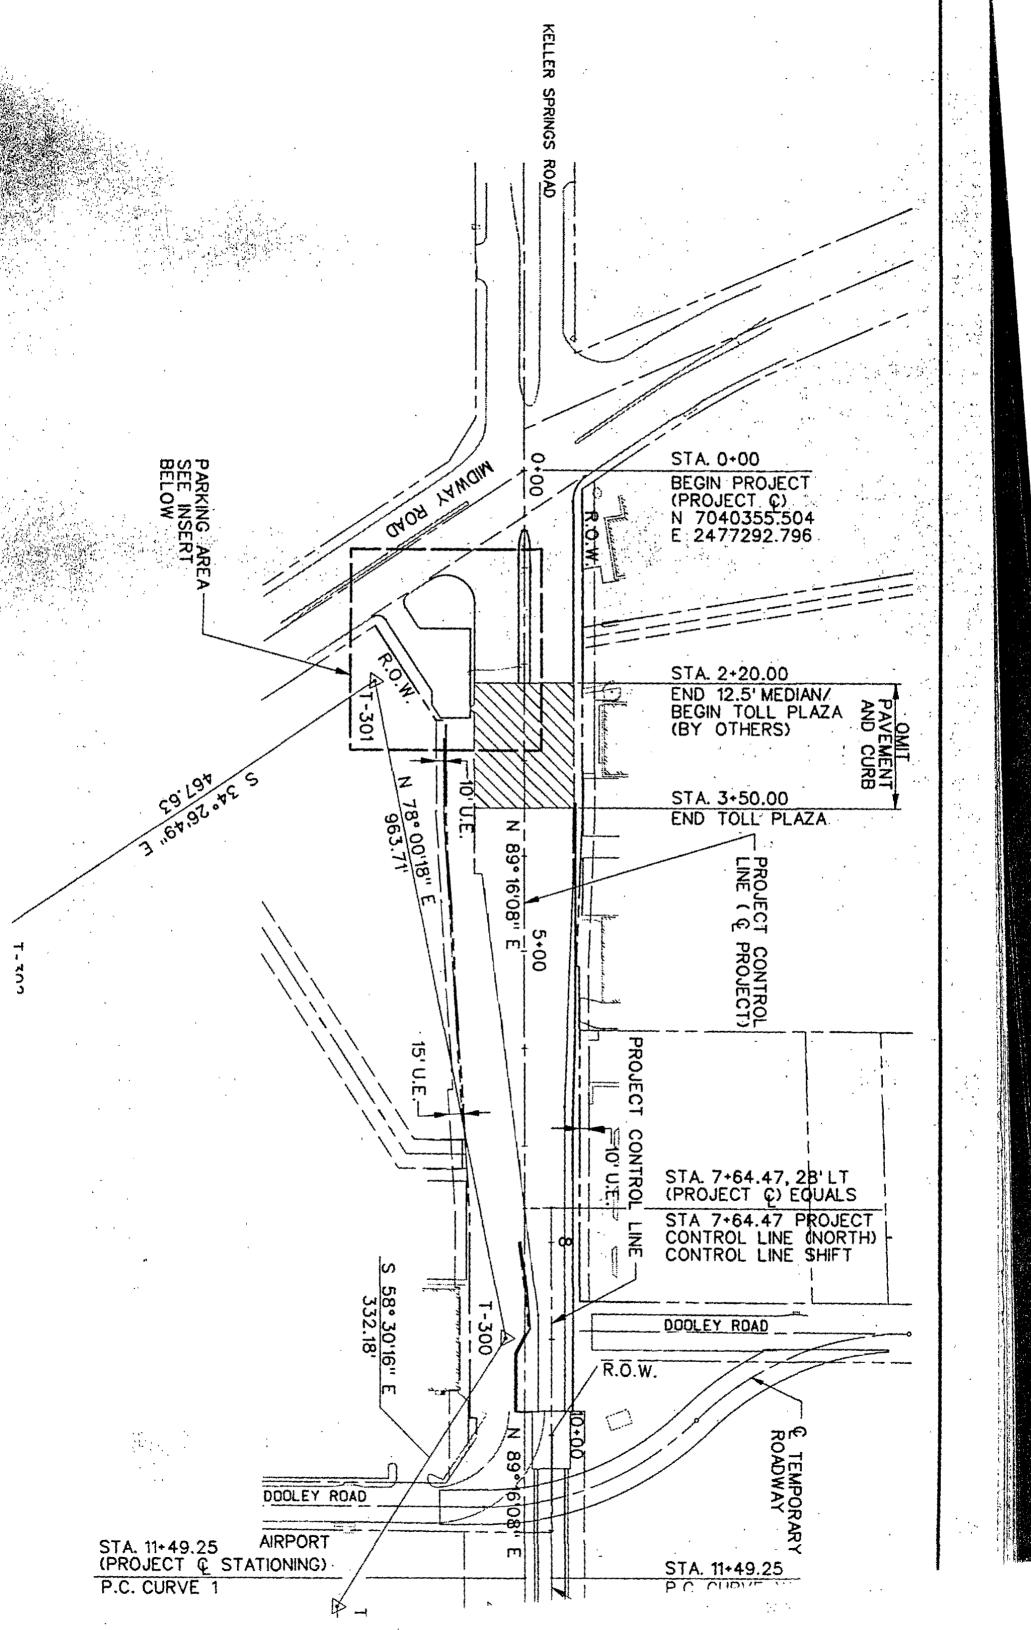

n 2.01 Copyright 1990-1992 Mitron Systems Corporation

Location ...... MIDWAY @ BOYINGTON/DOOLEY, E. APPR. WB Location Code .... 2 County ..... DALLAS Recorder Set ..... 06/05/95 12:51 Recording Start ... 06/05/95 14:00 Recording End .... 06/06/95 14:00 Sample Time ..... 15 Minutes Operator Number ... 13 Machine Number .... 2 Channel ..... 1 Divide By ..... 2 Summation ..... No Two-Way ..... No 06/05/95 Channel: 1 Direction: W Monday

1500 1600 1700 1800 1900 2000 2100 2200 2300 2400 0100 0200 0300 0400 0500 0600 0700 0800 0900 1000 1100 1200 1300 1400 Totals 11 21 i 1 - 3 12 37 49 

Ô Ō Ō į Õ L I Õ L 9 15 10 Ű ø l 6 15 

AM Peak Hour ..... 10:45 to 11:45 (38 vehicles)

AM Peak Hour Factor ...,... 50.0%

PM Peak Hour ...... 12:15 to 13:15 (50 vehicles)

FM Peak Hour Factor ...... 83.3%





# CONCURRENCE PROJECT #12

I have reviewed the Scope of Work for the proposed Congestion Mitigation Air Quality (CMAQ) Program intersection improvement at the following locations:

| Location                               | Budget<br>Amount | City's<br>contribution |  |  |
|----------------------------------------|------------------|------------------------|--|--|
| Midway Rd. at Spring Valley Rd.        | \$1,750,000      | \$0                    |  |  |
| Midway Rd. at Proton Rd.               | \$115,000        | \$0                    |  |  |
| Midway Rd, at Beltway Dr.              | \$ 55,000        | \$0                    |  |  |
| Midway Rd. at Lindberg Dr.             | \$105,000        | \$0                    |  |  |
| Midway Rd. at Boyington Dr./Dooley Rd. | \$155,000