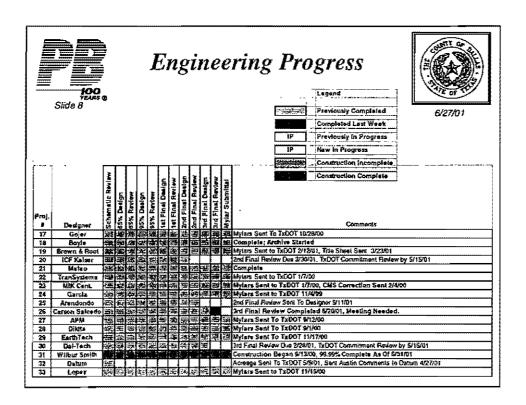

- C3, & C6 Unfunded
    - C7 Funded TIP 4161 (Lone Star), GP Let Contract February 2001

### 65% Reviews In Progress

- Dallas -

None

-TxDOT-

None

-Richardson

None





Slide 5

95% Reviews In Progress

- TxDOT

- Dallas - Richardson P11, P15A P11, P15A P11, P15A

100% Reviews In Progress

- TxDOT

P05, P06, P08, P10, P14B&C,

P20, P30

- Dallas

None

Reviews Completed

- TXDOT

P06A, (1st Final), P07(1st Final),

P26 (3rd Final)

**Consolidated Comments** 

- P06A - 1st Final, P07 - 1st Final



# **Engineering Progress**



Disposition Comments

-- None

#### \*Design Underway

- Schematic None
- Bridge Design P32
- 65% None
- -95% None
- 100% P12A
- 100% Re-Design P12
- Mylar Production -- P06A

-Received/Returned

- -P15A Plans Sent For Review
- -P14A Soil Nail Wall Mark-ups















# **Utility Coordination**



6/27/01

- Processing certification forms
- Supplying 100% plans to utility companies
- P03 Coordinating w/County regarding tree cutting North Garland @ Walnut Hill (TXU relocation)



|       | Slide 15                 |                   |