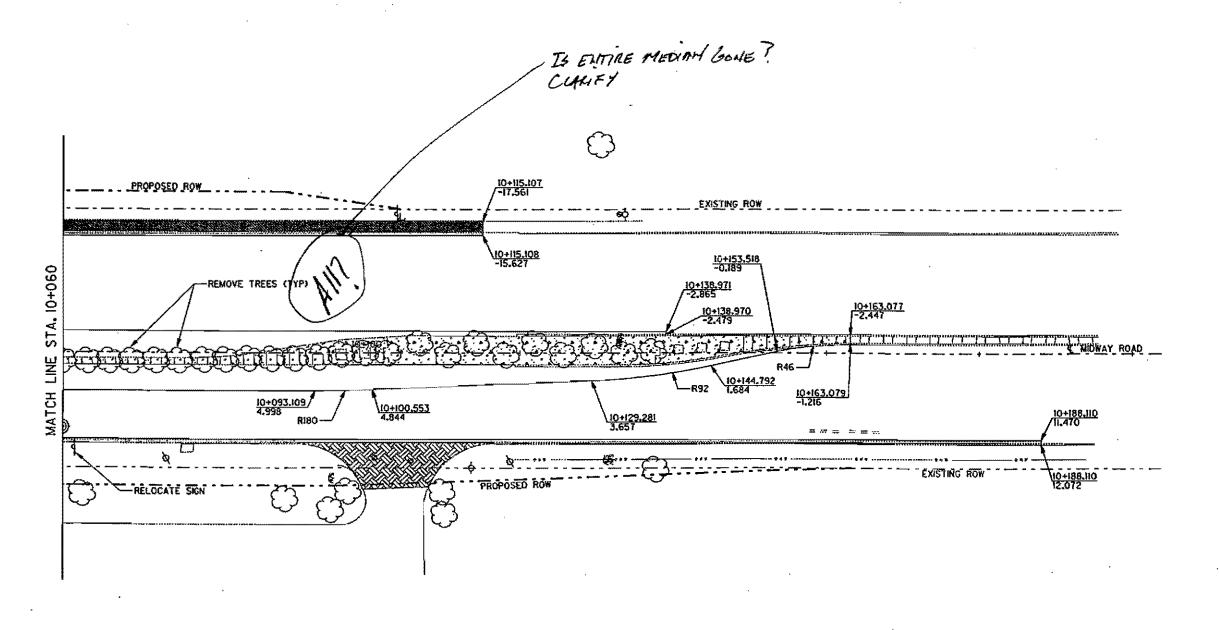

E OF STATE OF STATE OF STATE OF STATE OF STATE OF STATE OF STATE OF STATE OF STATE OF STATE OF STATE OF STATE OF STATE OF STATE OF STATE OF STATE OF STATE OF STATE OF STATE OF STATE OF STATE OF STATE OF STATE OF STATE OF STATE OF STATE OF STATE OF STATE OF STATE OF STATE OF STATE OF STATE OF STATE OF STATE OF STATE OF STATE OF STATE OF STATE OF STATE OF STATE OF STATE OF STATE OF STATE OF STATE OF STATE OF STATE OF STATE OF STATE OF STATE OF STATE OF STATE OF STATE OF STATE OF STATE OF STATE OF STATE OF STATE OF STATE OF STATE OF STATE OF STATE OF STATE OF STATE OF STATE OF STATE OF STATE OF STATE OF STATE OF STATE OF STATE OF STATE OF STATE OF STATE OF STATE OF STATE OF STATE OF STATE OF STATE OF STATE OF STATE OF STATE OF STATE OF STATE OF STATE OF STATE OF STATE OF STAT



SCALE 1:500



LEGEND

EXISTING CONCRETE PAVEMENT

EXISTING CONCRETE MEDIAN

EXISTING CONCRETE DRIVEWAY

EXISTING SIDEWALK

## **C**Carter Burgess



REMOVAL PLAN SPRING VALLEY ROAD

Control Designation (Control Designation)
One (Control Designation)
On Permitting Purposes DALIAS DALIAS SIA 45

65% SUBMITTAL SUBMITTED FOR REVIEW BY CARL E. STARNATER P.E. 80297



## PUBLIC WORKS DEPARTMENT Post Office Box 9010 Addison, Texas 75001-9010

\_\_\_\_

er promonent at

November 2, 2000

Mr. Jack Loggins
Parsons Brinckerhoff
CMAQ Program Office
1701 N. Market Street, Suite 410
Dallas, Texas 75202

Re: CMAQ Program, Project 12
Beltway Drive Improvements

Dear Mr. Loggins:

As we recently discussed, the proposed realignment of a portion of Beltway Drive will adversely impact existing landscaping. The attached d