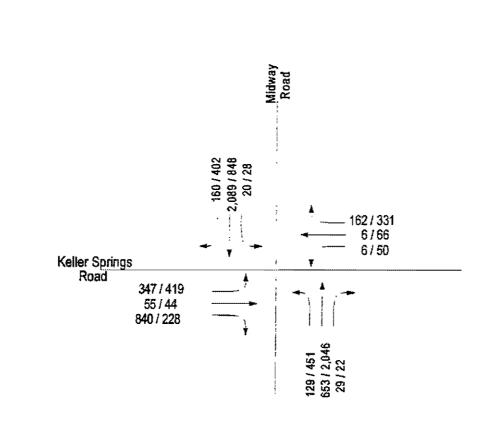

# **Utility Coordination**

5/2/01

- Processing certification forms
- Supplying 100% plans to utility companies

5/2/0

• 95% Reviews In Progress

-- TxDOT -- Dallas

None None

100% Reviews In Progress

- TxDOT

P04, P05, P06, P08, P10, P14B&C,

P20, P25, P26, P30

– Dallas

None

Reviews Completed

- Dallas-

P05 (3rd Final)

- TXDOT

P14A (1st Final)

· Consolidated Comments

- P14A (Less Dallas Signals)

### **Engineering Progress**

Disposition Comments

- None

•Design Underway

- -Schematic None
- Bridge Design P32
- 65% None
- -95% P11, P15A
- 100% P12A
- 100% Re-Design P12
- Mylar Production -None

-Received/Returned