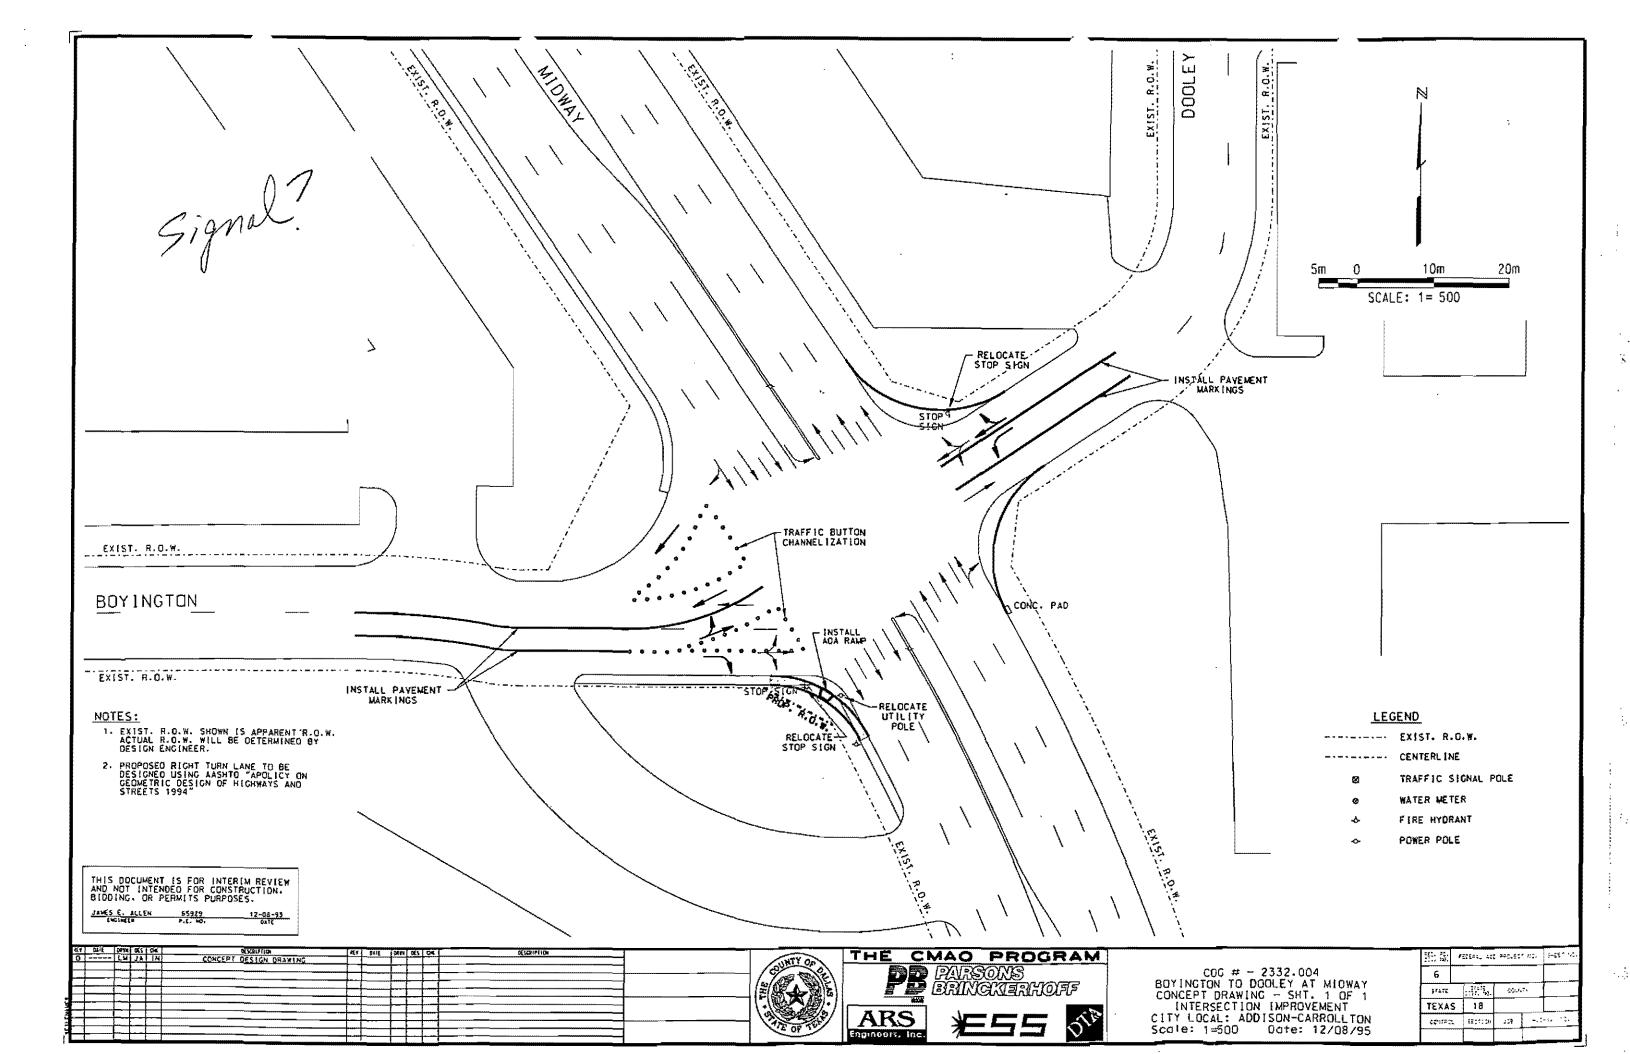

95% Reviews In Progress

- TXDOT

None

- Dallas

None

100% Reviews In Progress

- TXDOT

P04, P07, P10, P25, P08, P30

- Dallas

None

- Richardson

P08

Reviews Completed

- Dallas-- TXDOT P19 (Mylar), P30(3rd Final)

Consolidated Comments

- None

### **Engineering Progress**

Disposition Comments

- -P11(65%) Complete
- -P20(100%) Few Things To Work Out

Design Underway

- -Schematic None
- Bridge Design P32
- -65% None
- -95% P11. P15A
- 100% P06, P12A
- 100% Re-Design P12
- Mylar Production None

- TxDOT

P04, P05, P06, P08, P10, P14B&C,

P20, P25, P26, P30

– Dallas

None

Reviews Completed

- Dallas-

P05 (3rd Final)

- TXDOT

P14A (1st Final)

· Consolidated Comments

- P14A (Less Dallas Signals)

### **Engineering Progress**

Disposition Comments

- None

•Design Underway

- -Schematic None
- Bridge Design P32
- 65% None
- -95% P11, P15A
- 100% P12A
- 100% Re-Design P12
- Mylar Production -None

-Received/Returned

- -P01 Mylar Title Sheet Sent To TxDOT
- -P04 "OFF" Mylar Title Sheet Sent to TxDOT
- -P07 2nd Final Printing For Review
- -P11 (95%) Corrections in Progress