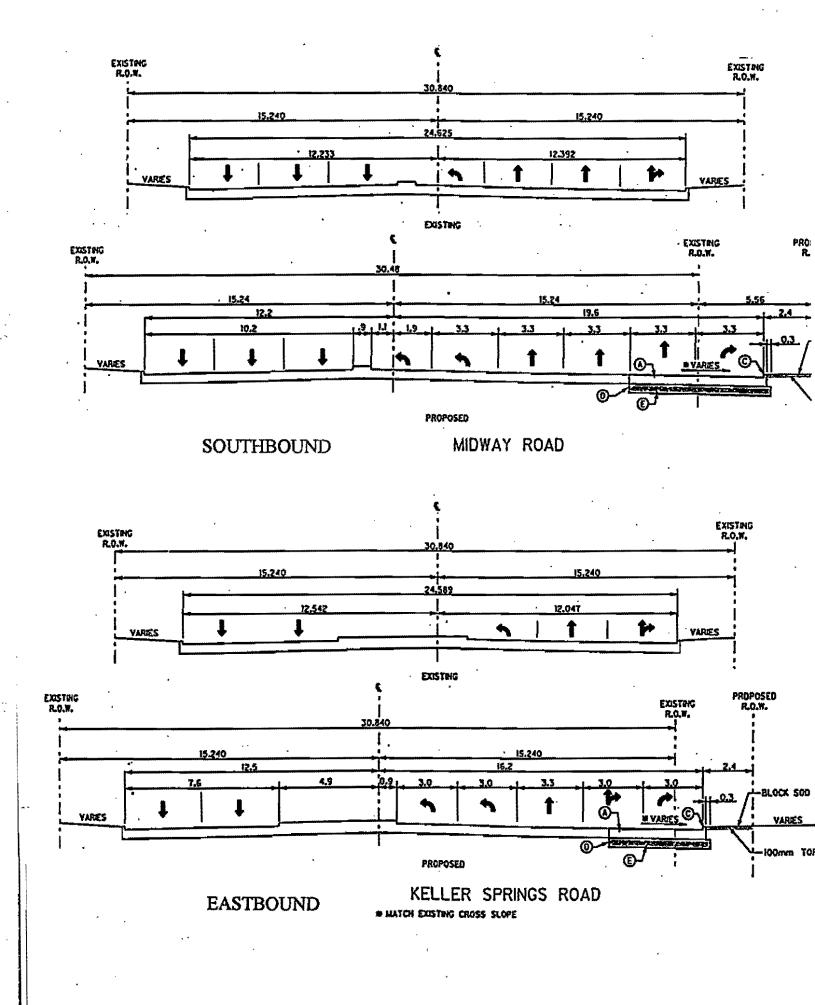

t Complete                                                                                           |
| 76        | Dollas                |                  | 7.7         |                | CIM         | -2:                    | Mar W.            | _                  |               | Project Complete                                                                                           |



## **Action Items**



Agency

Target Dates

- **■** County
  - Hire CMAQ Staff Member

**ASAP** 

- = TxDOT
  - · Reviews Due

On-going

- PM/E
  - Duncanville ILA Modifications

**ASAP** 



## Action Items



- City of Richardson
  - Engineering Escrow

Overdue







WESTBOUND

MIDWAY ROAD





\* WATCH EXISTING CROSS SLOPE



**WESTBOUND** 



\* CROSS SLOPE VARIES MATCH EXISTING CROSS SLOPE





#### PUBLIC WORKS DEPARTMENT

(972) 450-2871

Post Office Box 9010 Addison, Texas 75001-9010

16801 Westgrove

January 24, 2001

Mr. Jack Loggins
Parsons Brinckerhoff
CMAQ Program Office
1701 N. Market Street, Suite 410
Dallas, Texas 75202

Re: CMAQ Program, Project 12

#### Dear Mr. Loggins:

The Town of Addison has performed further review of proposed construction in the CMAQ Program, Project 12. Specifically, our staff evaluated the impact of certain intersection improvements on the existing landscaping plan. We recognize that this project was established to address air quality issues and enhance traffic flow along Midway Road. However, it was determined that the elimination of existing landscaped features in the parkways and medians at two intersections along Midway Road reduces th