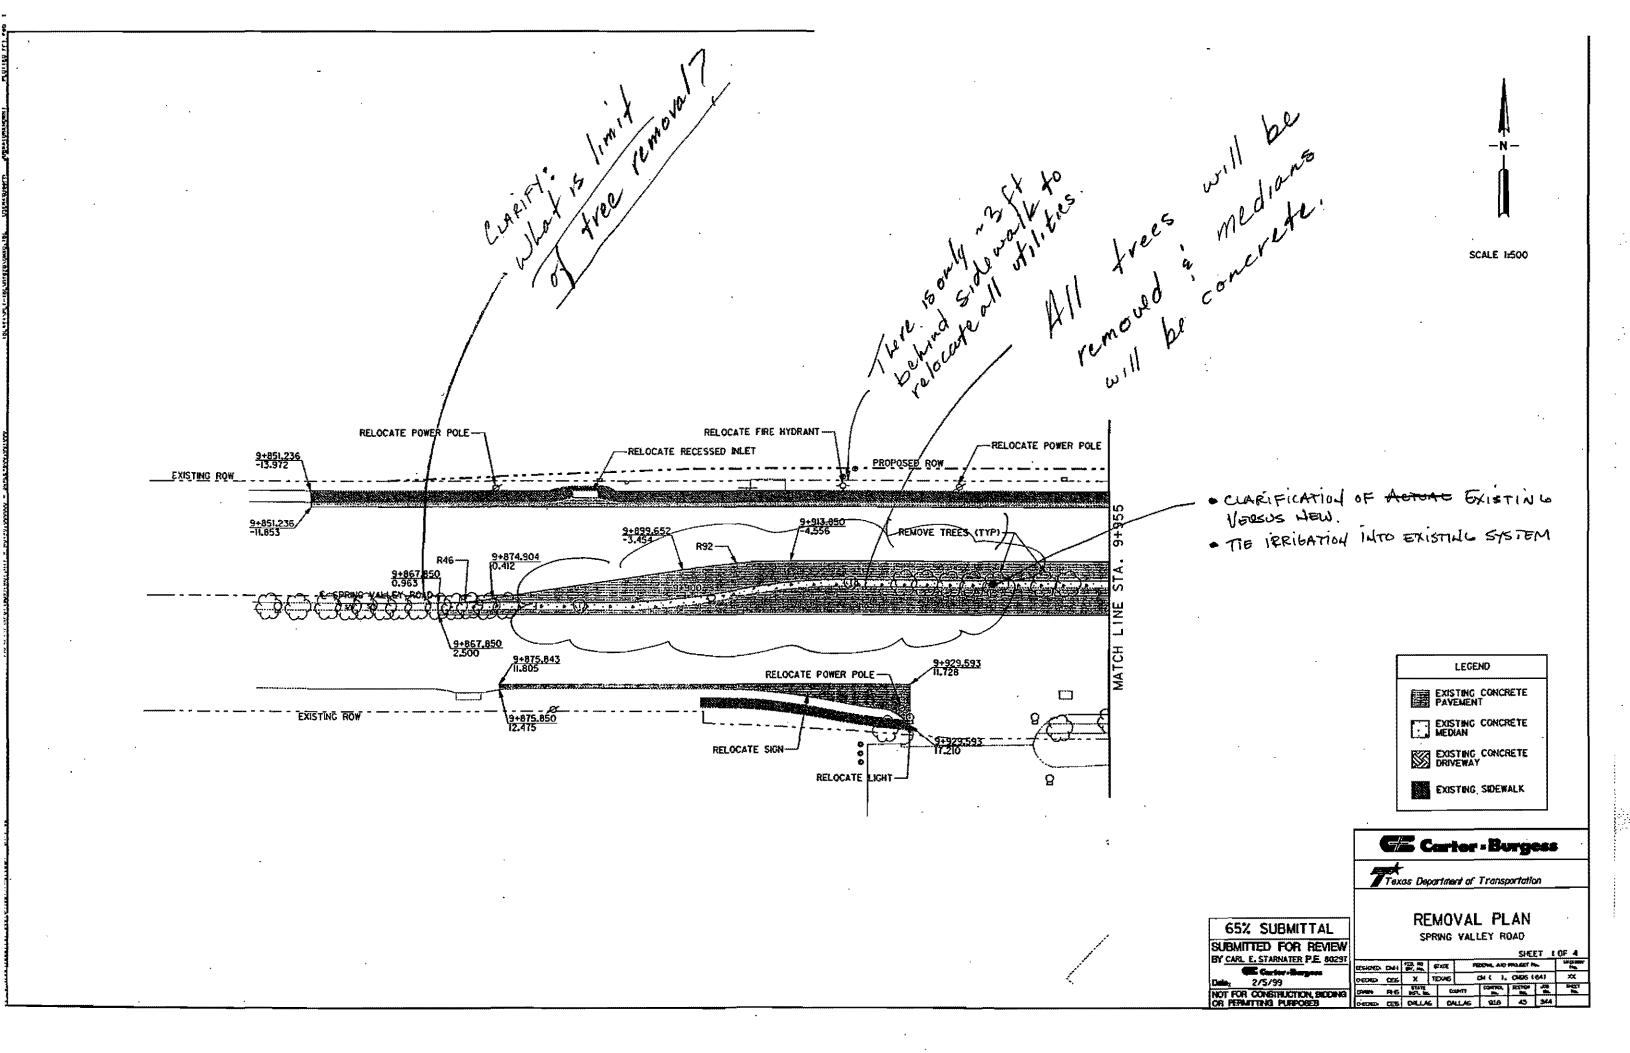

95% Reviews In Progress

- TXDOT

None

- Dallas

None

100% Reviews In Progress

- TXDOT

P04, P07, P10, P25, P08, P30

- Dallas

None

- Richardson

P08

Reviews Completed

- Dallas-- TXDOT P19 (Mylar), P30(3rd Final)

Consolidated Comments

- None

### **Engineering Progress**

Disposition Comments

- -P11(65%) Complete
- -P20(100%) Few Things To Work Out

Design Underway

- -Schematic None
- Bridge Design P32
- -65% None
- -95% P11. P15A
- 100% P06, P12A
- 100% Re-Design P12
- Mylar Production None

# **Utility Coordination**

2/14/0

- Processing certification forms
- Supplying 100% plans to utility companies

|       | 100<br>F2AS &            |                  |              | Progress  Legend Prysion by Completed  2/14/01 |                |                        |                   |                    |                 |                       |                  |                                                                               |
|-------|--------------------------|------------------|--------------|------------------------------------------------|----------------|------------------------|-------------------|--------------------|-----------------|-----------------------|------------------|-------------------------------------------------------------------------------|
| Proj. | Sponsor<br>(Within City) | Jesign Requested | Dealgn Paid  | ROW Bequested                                  | ROW Paid       | Construction Requested | Construction Paid | Redesign Requested | Recteuton Patci | Global Kgf. Requested | Global Mgt. Paid | ROW Not Needed  Completed Last Week  INst Applicable  Funds Needed  Communits |
| 13    | Farmera Branch           | 153              | 92           |                                                | -              | Ť                      |                   | -                  |                 | <u> </u>              | <u> </u>         |                                                                               |
| 14    | Farmers Branch           | 2527             | 144          | 霥                                              | _              |                        |                   |                    |                 | reaz                  | 1                |                                                                               |
| 14    | Gerland                  |                  | -2           | 250                                            | 7.2            |                        |                   |                    |                 |                       |                  |                                                                               |
| 14    | Dallas                   | C.T.             | 200          | ===                                            | 27             |                        |                   |                    | - E             |                       |                  |                                                                               |
| 15    | Dalian                   | 5.EE             | <i>4</i> 346 |                                                |                |                        |                   | -                  |                 |                       |                  |                                                                               |
| 15A   | Cellin County            |                  | 339          | T                                              |                | 742                    |                   | -                  | - 1             |                       | 37               |                                                                               |
| 15    | Dallas                   | 4                |              | T                                              |                |                        |                   |                    | Γ"              |                       |                  |                                                                               |
| 17    | Dallas                   | 92.0             | No.          | 77                                             | **             |                        |                   | L                  |                 |                       |                  |                                                                               |
| 18    | Dalles                   | 556              | 74           | =                                              | Ħ              |                        |                   |                    |                 |                       |                  |                                                                               |
| 19    | Dalles                   | 77.5             | *            | 442                                            | ****           |                        |                   | 4                  | 7               |                       | 1                |                                                                               |
| 20    | Dallas                   | 250              | 25           | SFE                                            | 3              |                        |                   | Tiv                | =2              |                       | 1                | Requested \$40,427.00 For ROW On 11/20/00; Paid 12/14/00                      |
| 21    | TxDOT (Dallas)           | -31±             | 174          |                                                |                |                        |                   |                    |                 |                       | į                |                                                                               |
| 22    | Dellas                   | 55.5             | 775          | ::A:                                           |                |                        |                   | 77                 |                 |                       | 1                |                                                                               |
| 23    | Delise                   | 3                | 32.0         |                                                |                |                        |                   |                    |                 |                       | 1                |                                                                               |
| 24    | Dallas                   | ****             | Àt2          |                                                |                |                        |                   |                    |                 |                       |                  | ***************************************                                       |
| 25    | Dallas                   | 100              | -            | .=                                             | ď.             |                        |                   |                    |                 |                       |                  | <u></u>                                                                       |
| 26    | Dallas                   | in:              | 74.9         | 2/33                                           | #. <b>2</b> 33 |                        |                   |                    |                 |                       |                  |                                                                               |
| 27    | Dallas                   | YE,              | 30           | 1                                              | 1.4            |                        |                   | L                  |                 |                       | L.               |                                                                               |
| 28    | Dellas                   | I F              | =            |                                                |                |                        |                   |                    |                 |                       |                  |                                                                               |
| 29    | Daflas                   | T                | 27%          |                                                | _              |                        |                   |                    | _               |                       | F.               |                                                                               |