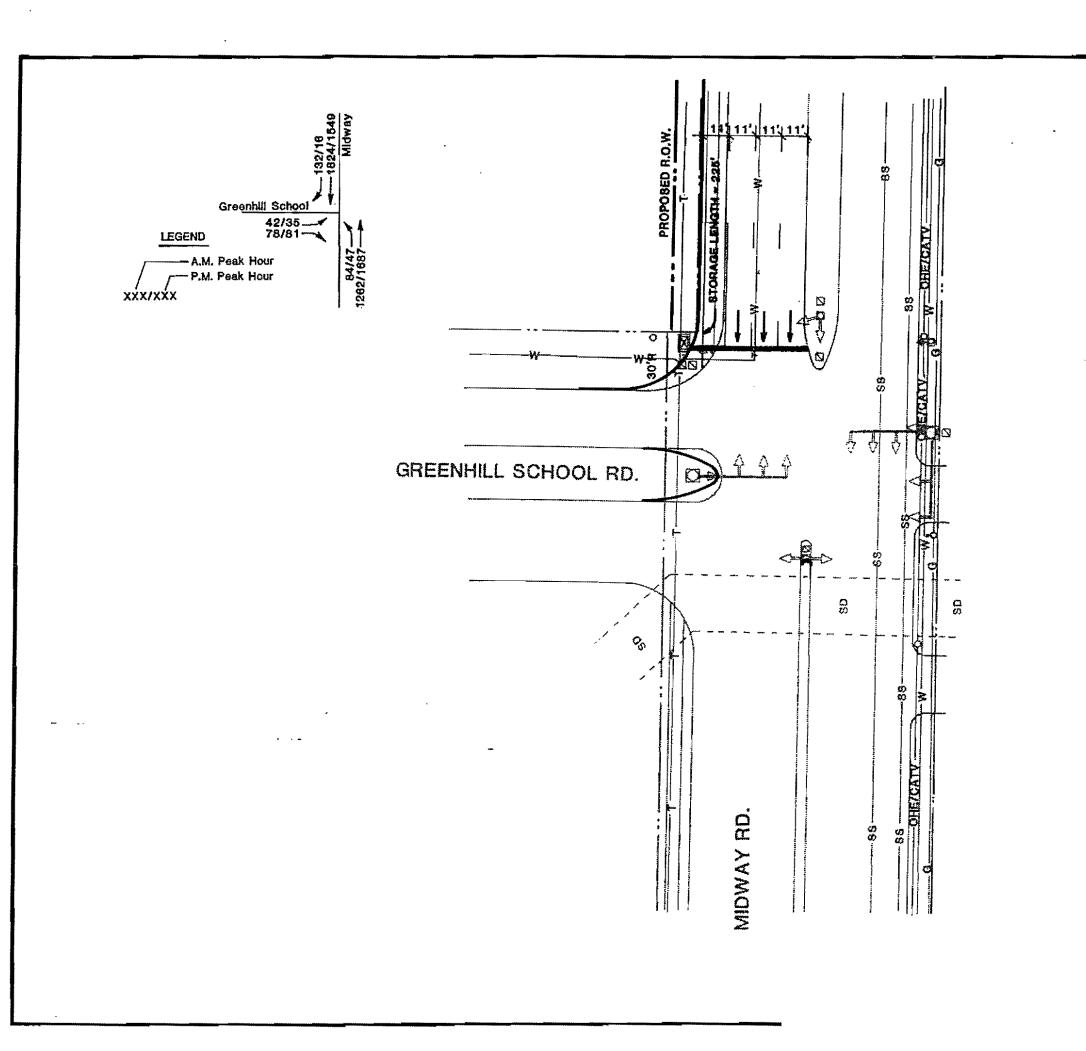

### ■ Signal Design Project Status

- GP (71) Grand Prairie Parsons Transp. Group
  - Grand Prairie Will Fund & Let S5 & C2 May 2001
  - Phase C4 To Be Funded TIP 4160 TxDOT Will Let May 2001
  - Phase C5 To Be Funded TIP 4160 TxDOT Will Let July 2001
  - C3, & C6 Unfunded
  - C7 Funded TIP 4161 (Lone Star), GP Let Contract April 2001

### ■ Design Review

- Process Continues
   Timeliness
- CMAQ ILA's
  - Project 08, Richardson ILA In Progress

### **■** Construction

- P03/P07/P13, Dallas County Preparing "Letter of Authority" Submittal
- Richardson Will Build P08 & P11