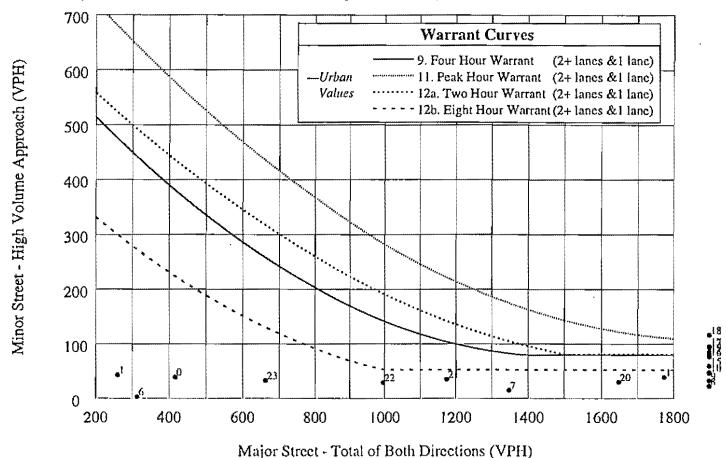

ajor route in an official transportation plan.

#### Warrant 8 - Combination of Warrants

NOT SATISFIED. Required values reached for 0 hours. Criteria--Main: 720; Side: See Volume Summary,

Warrant 9 - Four Hour Volumes

SATISFIED for 6 hours.

Warrant 10 - Peak Hour Delay

NOT SATISFIED. 0.43 veh-hrs delay is lower than required 4 veh-hrs.

Criteria--Main St.: 800 (4 approaches), 650 (3 approaches); Side St.: 100.

Warrant 11 - Peak Hour Volume

SATISFIED for I hours.

Warrant 12 - Warrant Volumes for Traffic Actuated Signals (Texas Only)

SATISFIED:

12a. Two Hour condition is satisfied for 5 hours.

12b, Eight Hour condition is satisfied for 7 hours.

PC-Warrants Traffic Signal Warrant Analysis, Version 3.03
Warrant Study Data File: A:\MIDDOOL.WAR; Time of Report: 06/14/1995; 09:59:29



Analysis of 8-Hour Volume Warrants (Criteria refers to side street values for that hour):

| Analysis of 0-11001 Potente Traffalles (C |                |      |      |                                         |        |             |        |          | mi noar) | •        |
|-------------------------------------------|----------------|------|------|-----------------------------------------|--------|-------------|--------|----------|----------|----------|
| Hour                                      | Hour Main Side |      |      | 1                                       | ant 1  | Warrant 2   |        |          | ant 8    |          |
|                                           | (Total)        | Vol. | Dir. | Rank                                    | Meets? | Criteria    | Meets? | Crit