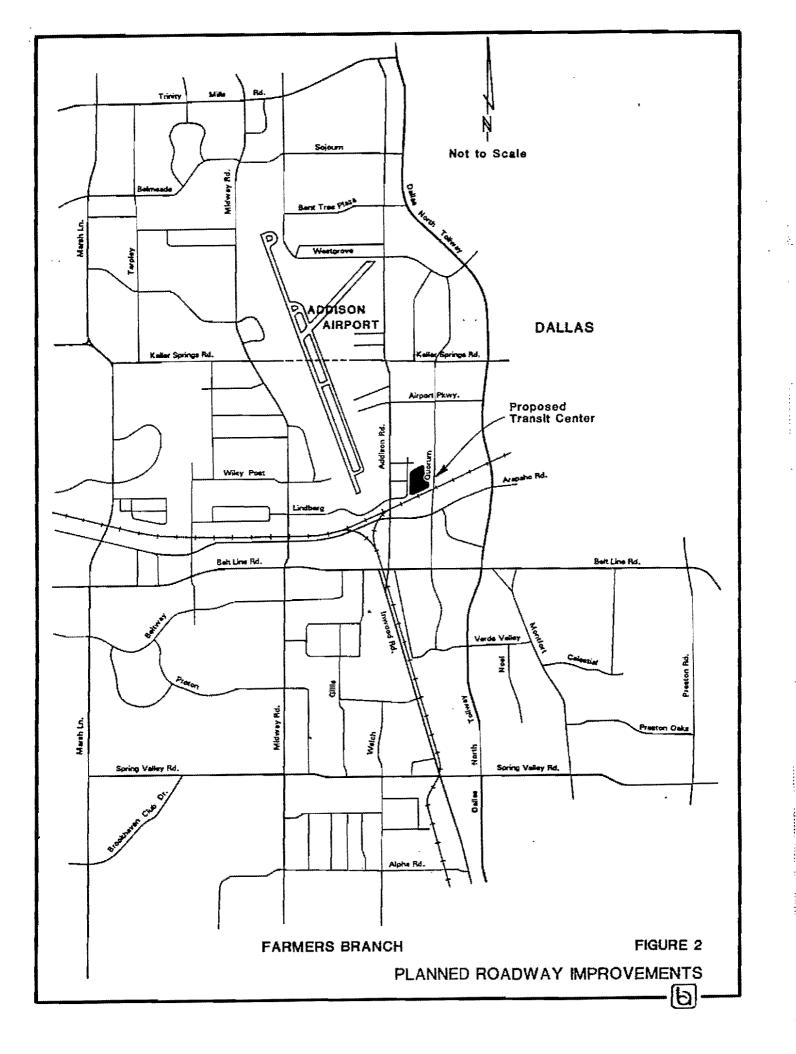

at annual rate of over three percent (3%).

### ADDITIONAL EAST-WEST CAPACITY PROJECTS

The existing roadway system is shown in Figure 1. There have been several alternatives discussed for providing additional east-west capacity within the Town. These alternatives, as will as other transportation needs, were analyzed in December 1992, as part of the development of a comprehensive transportation plan to meet the existing and future needs of the Town. This plan was adopted by the Town's Council in January, 1993.

In order to provide additional east-west capacity, the Thoroughfare Plan includes both the planned Keller Springs Toll Tunnel and the extension of Arapaho Road from the DNT to Marsh Lane. Existing traffic volumes on Belt Line Road within the Town limits have prompted the

 $\sim$ 



----



construction of additional turning lanes at several of Belt Line Road's major intersections. Projected traffic demand will necessitate improvements of Belt Line Road beyond the implementation of additional turning lanes. The cost of improvements on Belt Line Road necessary to meet projected east-west demand would easily exceed the cost of Arapaho Road extension. Because of this, as well as the impact to adjacent properties and aesthetic considerations, the Town elected not to proceed with the additional improvements of Belt Line Road. Figure 2 illustrates the planned improvements in the area which were approved by Town Council.

#### Keller Springs

Keller Springs Road currently extends to the east and west from Addison Airport. Keller Springs Road extends from the Airport past P