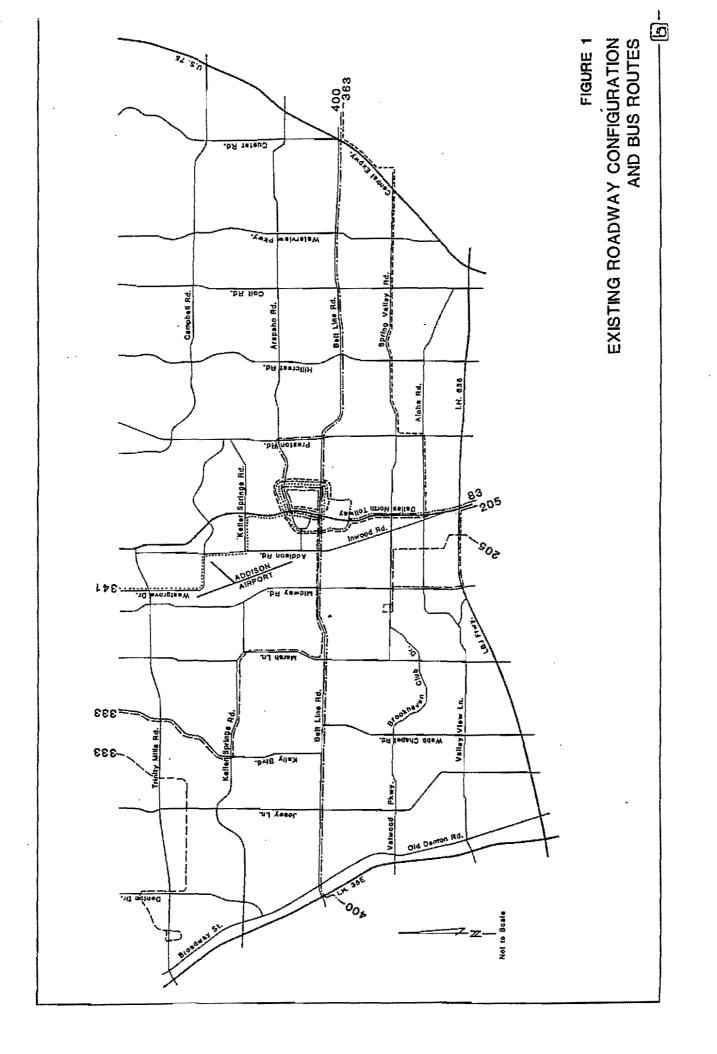

l rate of over three percent (3%).

### ADDITIONAL EAST-WEST CAPACITY PROJECTS

The existing roadway system is shown in Figure 1. There have been several alternatives discussed for providing additional east-west capacity within the Town. These alternatives, as will as other transportation needs, were analyzed in December 1992, as part of the development of a comprehensive transportation plan to meet the existing and future needs of the Town. This plan was adopted by the Town's Council in January, 1993.

In order to provide additional east-west capacity, the Thoroughfare Plan includes both the planned Keller Springs Toll Tunnel and the extension of Arapaho Road from the DNT to Marsh Lane. Existing traffic volumes on Belt Line Road within the Town limits have prompted the

 $\sim$ 



----



construction of additional turning lanes at several of Belt Line Road's major intersections. Projected traffic demand will necessitate improvements of Belt Line Road beyond the implementation of additional turning lanes. The cost of improvements on Belt Line Road necessary to meet projected east-west demand would easily exceed the cost of Arapaho Road extension. Because of this, as well as the impact to adjacent properties and aesthetic considerations, the Town elected not to proceed with the additional improvements of Belt Line Road. Figure 2 illustrates the planned improvements in the area which were approved by Town Council.

#### Keller Springs

Keller Springs Road currently extends to the east and west from Addison Airport. Keller Springs Road extends from the Airport past Preston R