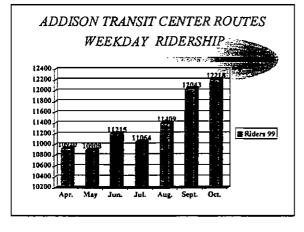

o Trolley Routes



Ron, Bob-Phillips, Cormentarien, Chris Terry Ron (Asst C.M., ) Jep

# DART BUS SERVICE IN ADDISON



**Trolley Bus Criteria** 

#### Constraints

- Operating Speed-Deployed in 30 m.p.h Speed Zone
- Total Trip Time-Should Not Exceed 30 Minutes
- Passenger Capacity- Trolley Will Seat 22-28
   Passengers



Trolley Bus Criteria (Continued) Appropriateness

- Trolleys Are Used to Connect High Density Activity Centers or Link to Transit Centers
- Trolleys Are Used to Attract A Unique Market
- Trolleys Are Used to Build Ridership

.



13

÷





DART BUS SERVICE IN ADDISON 2 Trolley Route Design (Continued) • Route 708 - Addison Transit Center Ø - Addison Circle - Galleria - Hotels Along Quorum Drive and Noel Road Operates que 3 pm













Would like 250 ruders perday











Wollay fore 50¢

7 ALS









ŕ.

















2\*



 SHUTTLE SERVICE FROM ADDISON TRANSIT CENTER TO DFW AIRPORT ADDITIONAL PARKING AT THE ADDISON TRANSIT CENTER SEASONAL SATURDAY TROLLEY SERVICE TO GALLERIA PRESENTATION TO BUSINESS ASSOCIATIONS AND PROPERTY MANGERS

Dave: 14315 milion & Hotellier - Transport a lot the 14315 milion & C. Motor Transport people for 429 rooms Galteria . Transport people for Business location of (Seminers) Aright transportation is taken care of

SIGN IN SHEET Addison- DART Steering Committee Meeting 11-19-99

Name Jim Pierce Bill Hervey Cindy Harris In Nenby Stella Lin BRENJA Whitaker Lisa Schmitz JENNIFED JONES

Lompany Addism Quorum South Assoc. Post Properties DART DART DART Marrid Derorum DART

Phone 972-450-2879 214-373-4648 912-851 3218 2