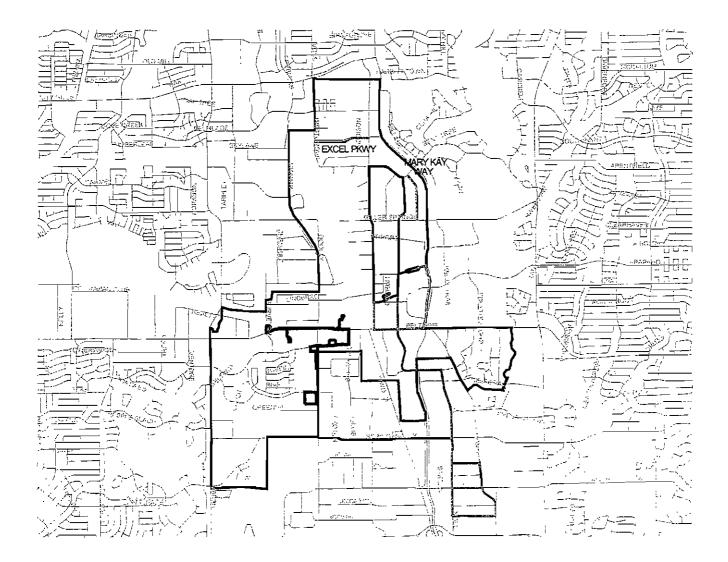

# Connect to DART's 700-square-mile service area at the Addison Transit Center:

Route 707 connecting the Addison Transit Center and Westgrove via Quorum Drive and Addison Road. (Runs every 20 minutes from 5:30 a.m. to 6:40 p.m. Monday through Friday only)

### Route 708

ţ,

shuttling mid-day between the Addison Transit Center, The Galleria and Valley View Mall. (Runs every 40 minutes from 9:37 a.m. to 2:57 p.m. Monday through Friday only).

For more information about Addison's four Trolley-Bus Routes or for general DART bus and rail schedule information,

### Addison Shopping Tholley-Bus (709)