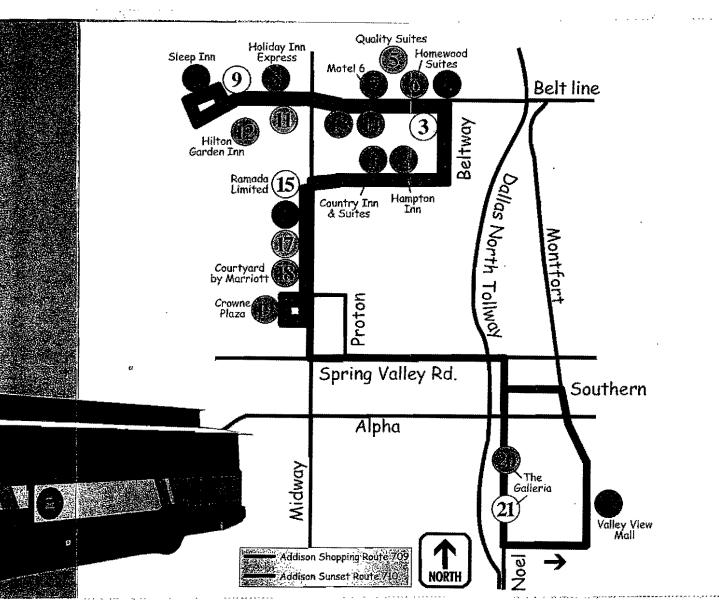

### Take the Addison Trolley-Bus It's fun and easy as 1-2-34

 Select your departure and destination locations from the reverse side (note stop numbers).

Go to nearest stop before the time listed on the schedule attached.