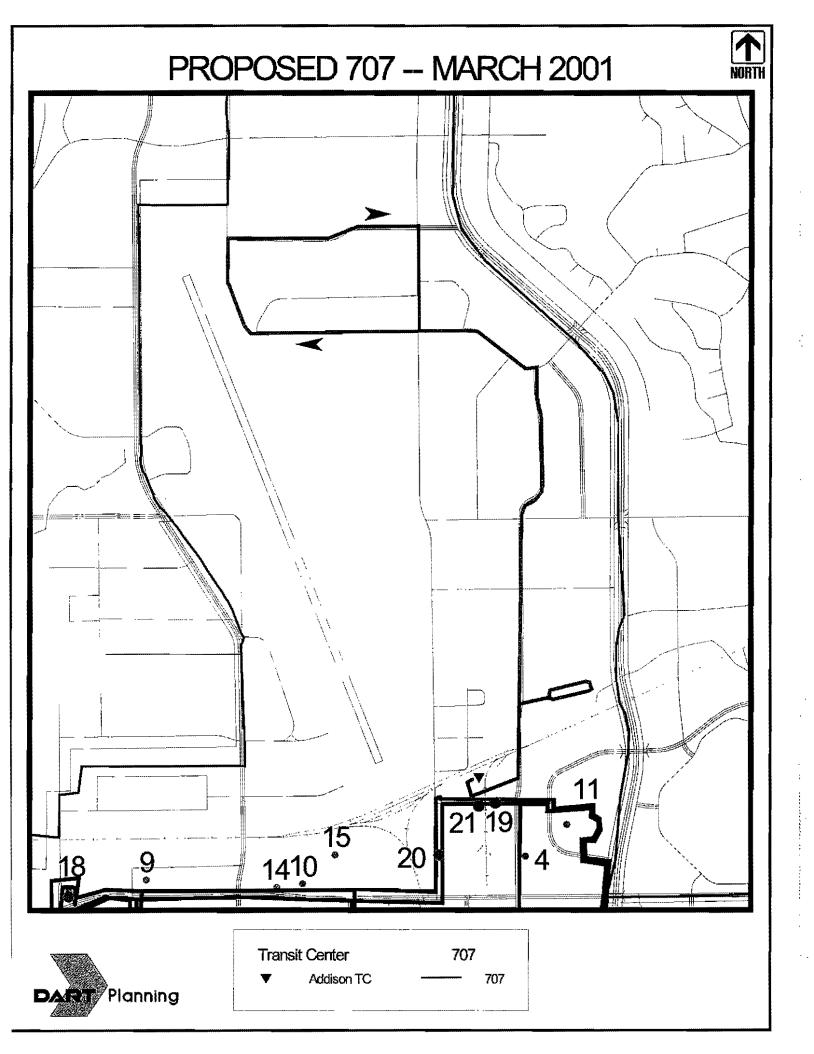

# Connect to DART's 700-square-mile service area at the Addison Transit Center:

Route 707 connecting the Addison Transit Center and Westgrove via Quorum Drive and Addison Road. (Runs every 20 minutes from 5:30 a.m. to 6:40 p.m. Monday through Friday only)