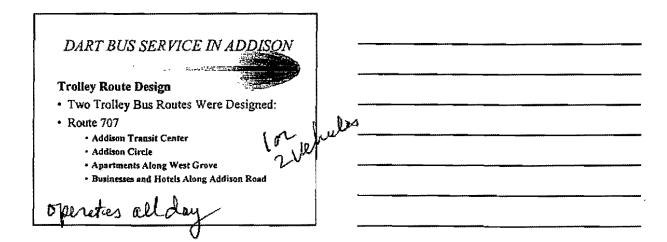

# Connect to DART's 700-square-mile service area at the Addison Transit Center:

Route 707 connecting the Addison Transit Center and Westgrove via Quorum Drive and Addison Road. (Runs every 20 minutes from 5:30 a.m. to 6:40 p.m. Monday through Friday only)