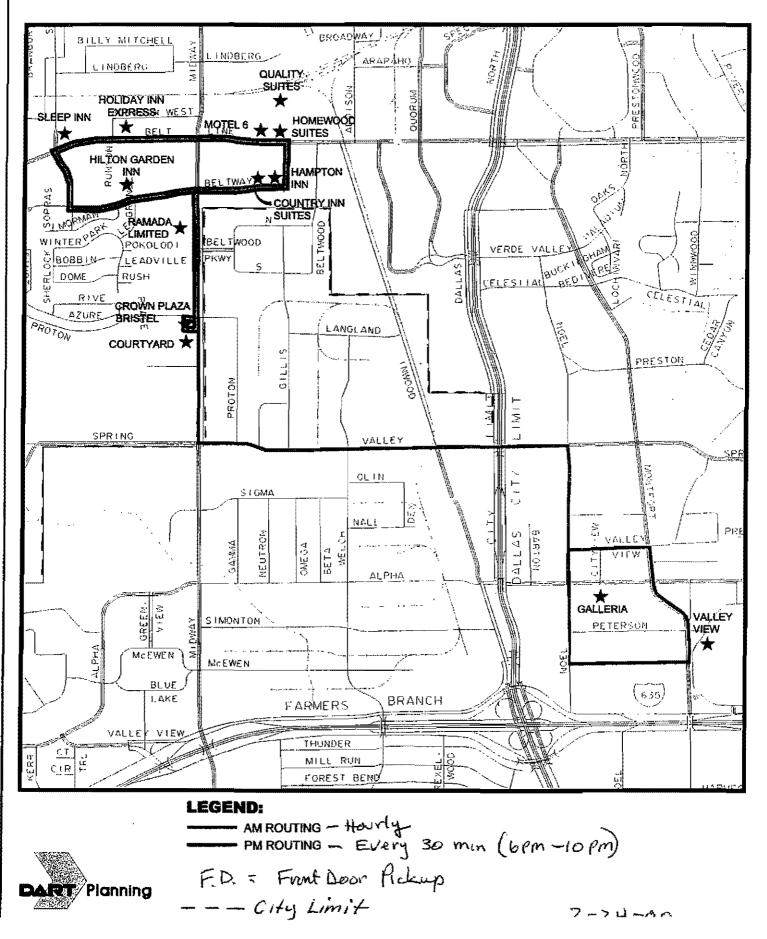

# Connect to DART's 700-square-mile service area at the Addison Transit Center:

Route 707 connecting the Addison Transit Center and Westgrove via Quorum Drive and Addison Road. (Runs every 20 minutes from 5:30 a.m. to 6:40 p.m. Monday through Friday only)

### Route 708

ţ,

shuttling mid-day between the Addison Transit Center, The Galleria and Valley View Mall. (Runs every 40 minutes from 9:37 a.m. to 2:57 p.m. Monday through Friday only).

For more information about Addison's four Trolley-Bus Routes or for general DART bus and rail schedule information,