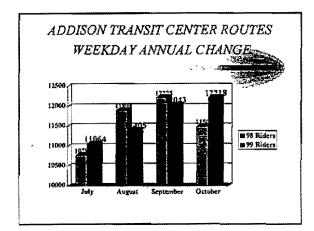

olley Routes



Ron, Bob-Phillips, Cormentarien, Chris Terry Ron (Asst C.M., ) Jep

# DART BUS SERVICE IN ADDISON



**Trolley Bus Criteria** 

#### Constraints

- Operating Speed-Deployed in 30 m.p.h Speed Zone
- Total Trip Time-Should Not Exceed 30 Minutes
- Passenger Capacity- Trolley Will Seat 22-28
   Passengers



Trolley Bus Criteria (Continued) Appropriateness

- Trolleys Are Used to Connect High Density Activity Centers or Link to Transit Centers
- Trolleys Are Used to Attract A Unique Market
- Trolleys Are Used to Build Ridership

.



13

÷





DART BUS SERVICE IN ADDISON 2 Trolley Route Design (Continued) • Route 708 - Addison Transit Center Ø - Addison Circle - Galleria - Hotels Along Quorum Drive and Noel Road Operates que 3 pm













Would like 250 ruders perday











Wollay fore 50¢

7 ALS









ŕ.

















2\*



 SHUTTLE SERVICE FROM ADDISON TRANSIT CENTER TO DFW AIRPORT ADDITIONAL PARKING AT THE ADDISON TRANSIT CENTER SEASONAL SATURDAY TROLLEY SERVICE TO GALLERIA PRESENTATION TO BUSINESS ASSOCIATIONS AND PROPERTY MANGERS

Dave: 14315 milion & Hotellier - Transport a lot the 14315 milion & C. Motor Transport people for 429 rooms Galteria . Transport people for Business location of (Seminers) Aright transportation is taken care of

SIGN IN SHEET Addison- DART Steering Committee Meeting 11-19-99

Name Jim Pierce Bill Hervey Cindy Harris In Nenby Stella Lin BRENJA Whitaker Lisa Schmitz JENNIFED JONES

Lompany Addism Quorum South Assoc. Post Properties DART DART DART Marrid Derorum DART

Phone 972-450-2879 214-373-4648 912-851 3218 214-7