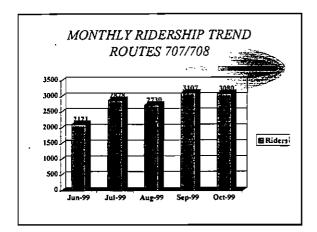

Svc Blennen / addison DRa un



- Two Trolley Routes



Ron, Bob-Phillips, Cormentarien, Chris Terry Ron (Asst C.M., ) Jep

# DART BUS SERVICE IN ADDISON



**Trolley Bus Criteria** 

#### Constraints

- Operating Speed-Deployed in 30 m.p.h Speed Zone
- Total Trip Time-Should Not Exceed 30 Minutes
- Passenger Capacity- Trolley Will Seat 22-28
   Passengers



Trolley Bus Criteria (Continued) Appropriateness

- Trolleys Are Used to Connect High Density Activity Centers or Link to Transit Centers
- Trolleys Are Used to Attract A Unique Market
- Trolleys Are Used to Build Ridership

.



13

÷





DART BUS SERVICE IN ADDISON 2 Trolley Route Design (Continued) • Route 708 - Addison Transit Center Ø - Addison Circle - Galleria - Hotels Along Quorum Drive and Noel Road Operates que 3 pm













Would like 250 ruders perday











Wollay fore 50¢

7 ALS









ŕ.

















2\*



 SHUTTLE SERVICE FROM ADDISON TRANSIT CENTER TO DFW AIRPORT ADDITIONAL PARKING AT THE ADDISON TRANSIT CENTER SEASONAL SATURDAY TROLLEY SERVICE TO GALLERIA PRESENTATION TO BUSINESS ASSOCIATIONS AND PROPERTY MANGERS

Dave: 14315 milion & Hotellier - Transport a lot the 14315 milion & C. Motor Transport people for 429 rooms Galteria . Transport people for Business location of (Seminers) Aright transportation is taken care of

SIGN IN SHEET Addison- DART Steering Committee Meeting 11-19-99

Name Jim Pierce Bill Hervey Cindy Harris In Nenby Stella Lin BRENJA Whitaker Lisa Schmitz JENNIFED JONES

Lompany Addism Quorum South Assoc. Post Properties DART DART DART Marrid Derorum DART

Phone 972-