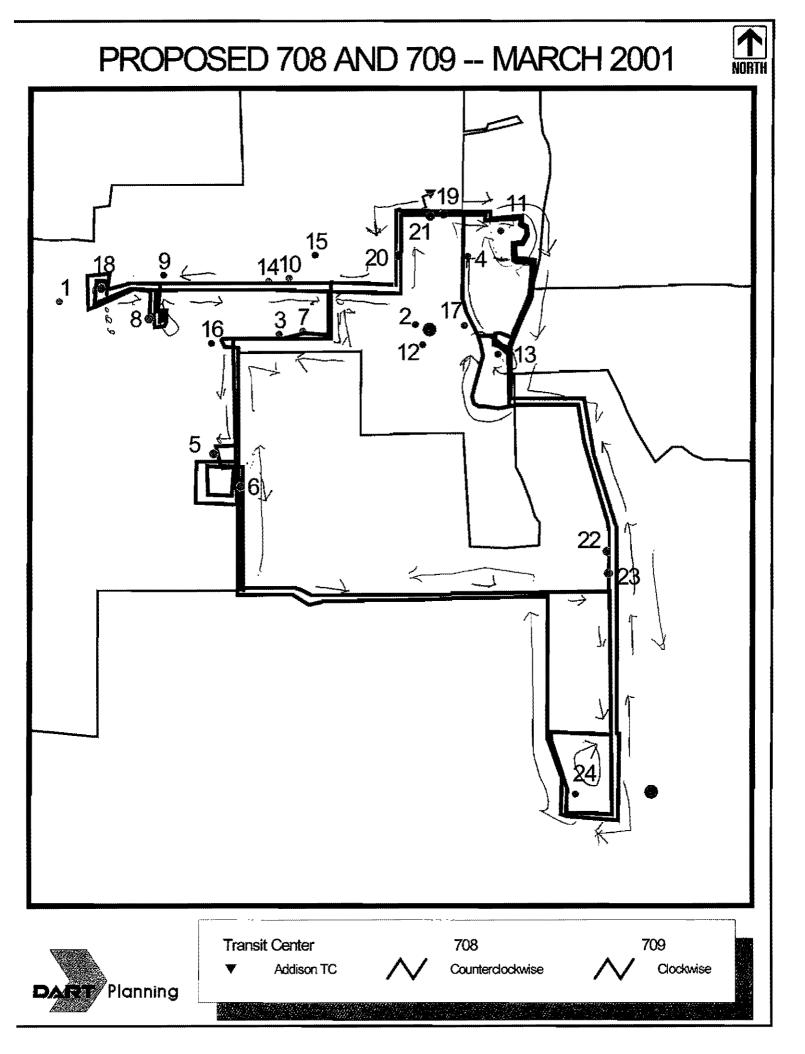

### Route 708

ţ,

shuttling mid-day between the Addison Transit Center, The Galleria and Valley View Mall. (Runs every 40 minutes from 9:37 a.m. to 2:57 p.m. Monday through Friday only).

For more information about Addison's four Trolley-Bus Routes or for general DART bus and rail schedule information,