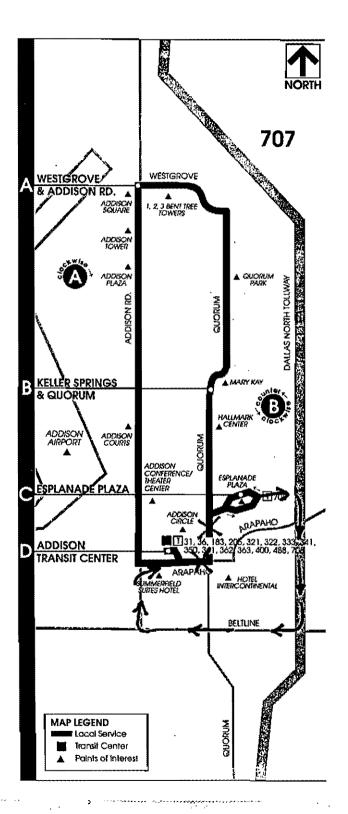

# Connect to DART's 700-square-mile service area at the Addison Transit Center:

Route 707 connecting the Addison Transit Center and Westgrove via Quorum Drive and Addison Road. (Runs every 20 minutes from 5:30 a.m. to 6:40 p.m. Monday through Friday only)