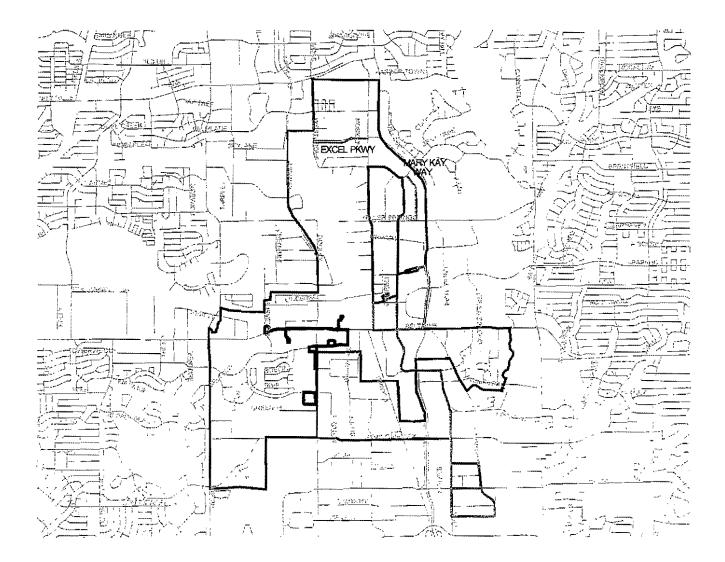

# Connect to DART's 700-square-mile service area at the Addison Transit Center:

Route 707 connecting the Addison Transit Center and Westgrove via Quorum Drive and Addison Road. (Runs every 20 minutes from 5:30 a.m. to 6:40 p.m. Monday through Friday only)