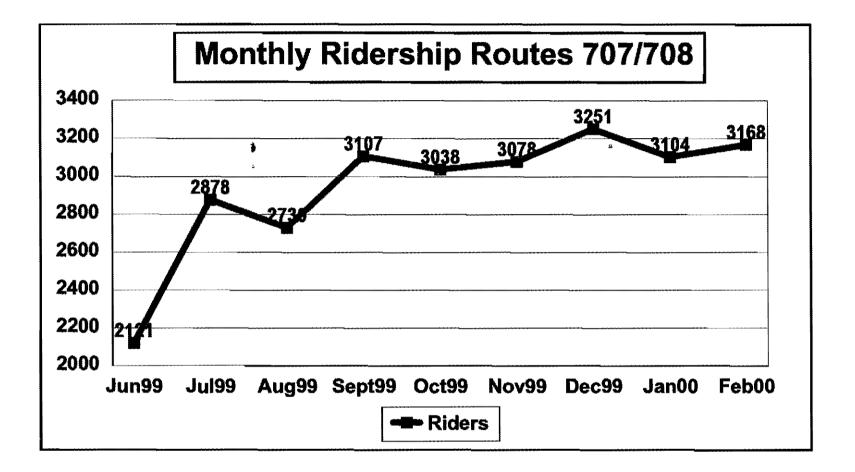

# Connect to DART's 700-square-mile service area at the Addison Transit Center:

Route 707 connecting the Addison Transit Center and Westgrove via Quorum Drive and Addison Road. (Runs every 20 minutes from 5:30 a.m. to 6:40 p.m. Monday through Friday only)

### Route 708

ţ,

shuttling mid-day between the Addison Transit Center, The Galleria and Valley View Mall. (Runs every 40 minutes from 9:37 a.m. to 2:57 p.m. Monday through Friday only).

For more information about Addison's four Trolley-Bus Routes or for general DART bus and rail schedule information,