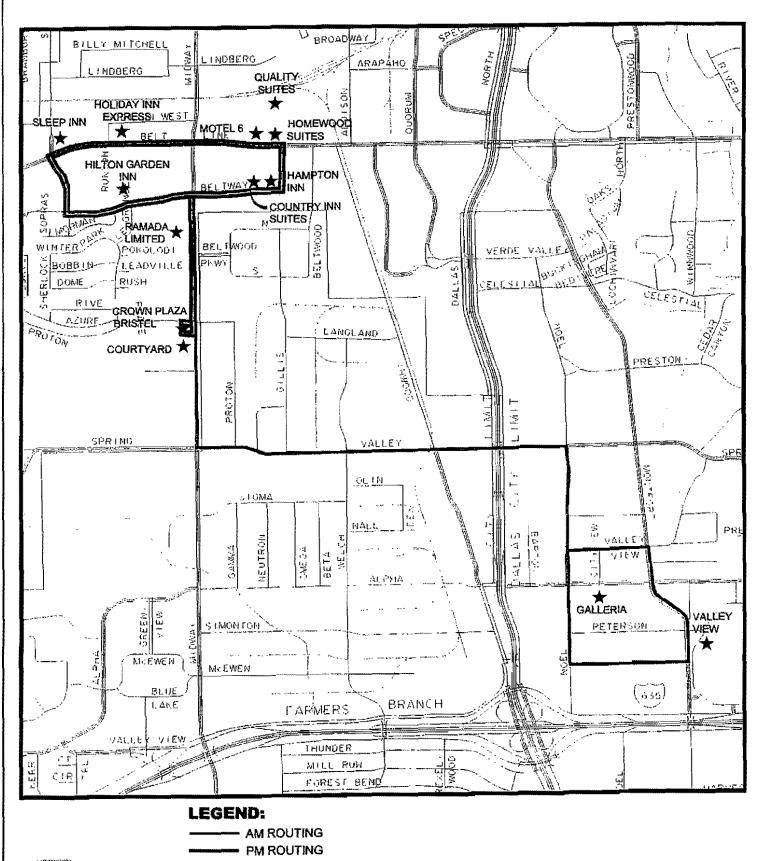

# Connect to DART's 700-square-mile service area at the Addison Transit Center:

Route 707 connecting the Addison Transit Center and Westgrove via Quorum Drive and Addison Road. (Runs every 20 minutes from 5:30 a.m. to 6:40 p.m. Monday through Friday only)

### Route 708

ţ,

shuttling mid-day between the Addison Transit Center, The Galleria and Valley View Mall. (Runs every 40 minutes from 9:37 a.m. to 2:57 p.m. Monday through Friday only).

For more information about Addison's four Trolley-Bus Routes or for general DART bus and rail schedule information,