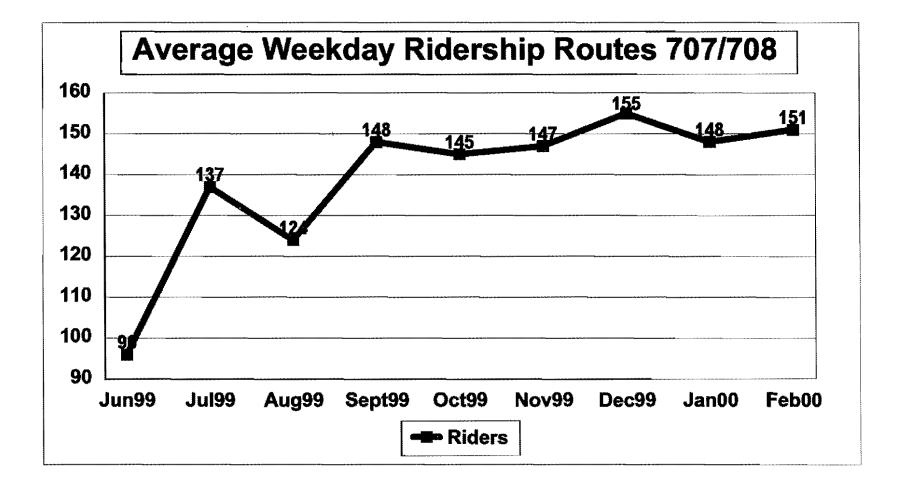

|                     |  |
|                |                                  |                        |                  |              |          | ( ] ]               |                                         | ·                   |  |
|                |                                  |                        | If enclosures ar | e not as not | ed, plea | ise notify us at on | ce.                                     |                     |  |
|                |                                  |                        |                  |              |          |                     |                                         |                     |  |



6-5-00 Jin, Owant us to

Discuss the

100 Rom Ron will contact me

4 . . . . . - - -. . . .

-

• .\* \* .

•



.

Ĭ,

. .:•

ł

<u>\_\_\_\_\_</u>



DART/ Addison Trolley Route 709/710 Marketing Plan June, 2000

#### **Situational Analysis:**

DART Marketing has been working with the City of Addison to promote DART services to Addison's finest hotels and restaurants. This effort has been implicated due to the success of trolley routes #707 and #708. DART and the City of Addison have teamed up and have come to the agreement of joint funding for a 6-month experimental run. This will be implemented for 6 months, if successful these routes then will become permanent. The trolley route will link Addison's restaurants and hotels to Dallas's Galleria. This route will service tourist, business conventions, as well as the general public with valid trolley tickets. The Addison Trolley is designated route #