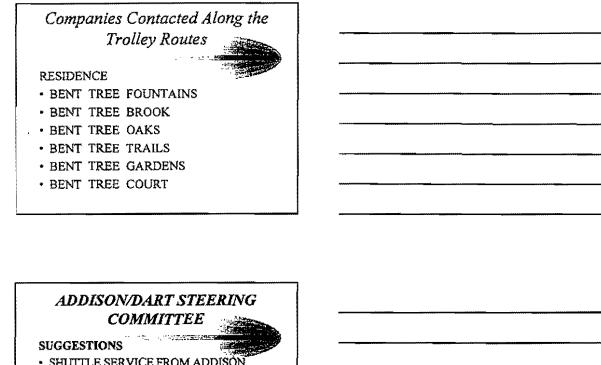

n (Asst C.M., ) Jep

# DART BUS SERVICE IN ADDISON



**Trolley Bus Criteria** 

#### Constraints

- Operating Speed-Deployed in 30 m.p.h Speed Zone
- Total Trip Time-Should Not Exceed 30 Minutes
- Passenger Capacity- Trolley Will Seat 22-28
   Passengers



Trolley Bus Criteria (Continued) Appropriateness

- Trolleys Are Used to Connect High Density Activity Centers or Link to Transit Centers
- Trolleys Are Used to Attract A Unique Market
- Trolleys Are Used to Build Ridership

.



13

÷





DART BUS SERVICE IN ADDISON 2 Trolley Route Design (Continued) • Route 708 - Addison Transit Center Ø - Addison Circle - Galleria - Hotels Along Quorum Drive and Noel Road Operates que 3 pm













Would like 250 ruders perday











Wollay fore 50¢

7 ALS









ŕ.

















2\*



 SHUTTLE SERVICE FROM ADDISON TRANSIT CENTER TO DFW AIRPORT ADDITIONAL PARKING AT THE ADDISON TRANSIT CENTER SEASONAL SATURDAY TROLLEY SERVICE TO GALLERIA PRESENTATION TO BUSINESS ASSOCIATIONS AND PROPERTY MANGERS

Dave: 14315 milion & Hotellier - Transport a lot the 14315 milion & C. Motor Transport people for 429 rooms Galteria . Transport people for Business location of (Seminers) Aright transportation is taken care of

SIGN IN SHEET Addison- DART Steering Committee Meeting 11-19-99

Name Jim Pierce Bill Hervey Cindy Harris In Nenby Stella Lin BRENJA Whitaker Lisa Schmitz JENNIFED JONES

Lompany Addism Quorum South Assoc. Post Properties DART DART DART Marrid Derorum DART

Phone 972-450-2879 214-373-4648 912-851 3218 214-749-2929 214-749-2661 214-749-2724 972-404-5062

# ADDISON-DART