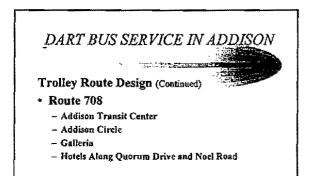

### Route 708

ţ,

shuttling mid-day between the Addison Transit Center, The Galleria and Valley View Mall. (Runs every 40 minutes from 9:37 a.m. to 2:57 p.m. Monday through Friday only).

For more information about Addison's four Trolley-Bus Routes or for general DART bus and rail schedule information,