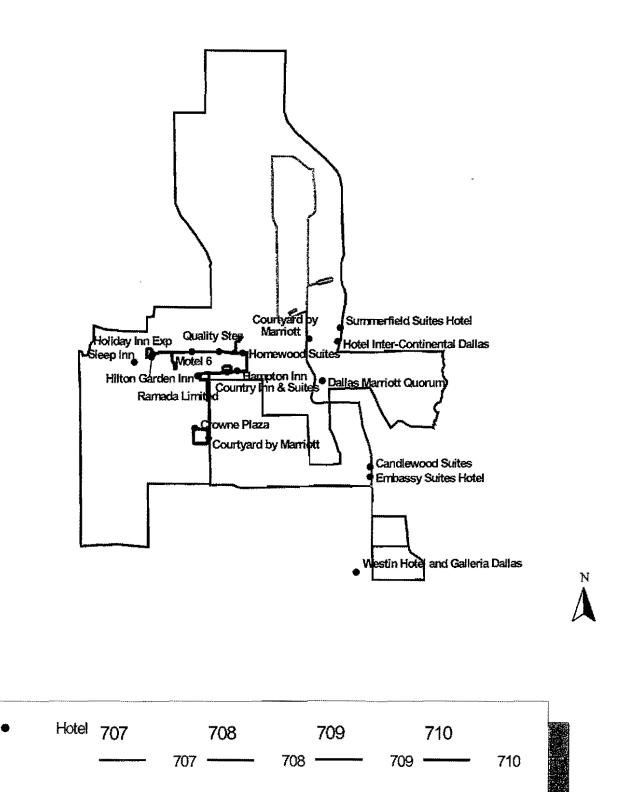

### Route 708

ţ,

shuttling mid-day between the Addison Transit Center, The Galleria and Valley View Mall. (Runs every 40 minutes from 9:37 a.m. to 2:57 p.m. Monday through Friday only).

For more information about Addison's four Trolley-Bus Routes or for general DART bus and rail schedule information,

### Addison Shopping Tholley-Bus (709)