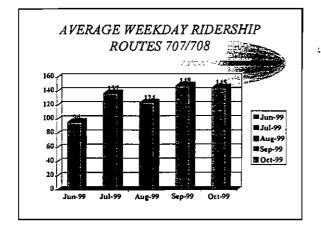

Blennen / addison DRa un



- Two Trolley Routes



Ron, Bob-Phillips, Cormentarien, Chris Terry Ron (Asst C.M., ) Jep

# DART BUS SERVICE IN ADDISON



**Trolley Bus Criteria** 

#### Constraints

- Operating Speed-Deployed in 30 m.p.h Speed Zone
- Total Trip Time-Should Not Exceed 30 Minutes
- Passenger Capacity- Trolley Will Seat 22-28
   Passengers



Trolley Bus Criteria (Continued) Appropriateness

- Trolleys Are Used to Connect High Density Activity Centers or Link to Transit Centers
- Trolleys Are Used to Attract A Unique Market
- Trolleys Are Used to Build Ridership

.



13

÷





DART BUS SERVICE IN ADDISON 2 Trolley Route Design (Continued) • Route 708 - Addison Transit Center Ø - Addison Circle - Galleria - Hotels Along Quorum Drive and Noel Road Operates que 3 pm













Would like 250 ruders perday











Wollay fore 50¢

7 ALS









ŕ.

















2\*



 SHUTTLE SERVICE FROM ADDISON TRANSIT CENTER TO DFW AIRPORT ADDITIONAL PARKING AT THE ADDISON TRANSIT CENTER SEASONAL SATURDAY TROLLEY SERVICE TO GALLERIA PRESENTATION TO BUSINESS ASSOCIATIONS AND PROPERTY MANGERS

Dave: 14315 milion & Hotellier - Transport a lot the 14315 milion & C. Motor Transport people for 429 rooms Galteria . Transport people for Business location of (Seminers) Aright transportation is taken care of

SIGN IN SHEET Addison- DART Steering Committee Meeting 11-19-99

Name Jim Pierce Bill Hervey Cindy Harris In Nenby Stella Lin BRENJA Whitaker Lisa Schmitz JENNIFED JONES

Lompany Addism Quorum South Assoc. Post Properties DART DART DART Marrid Derorum DART

Phone 972-450-