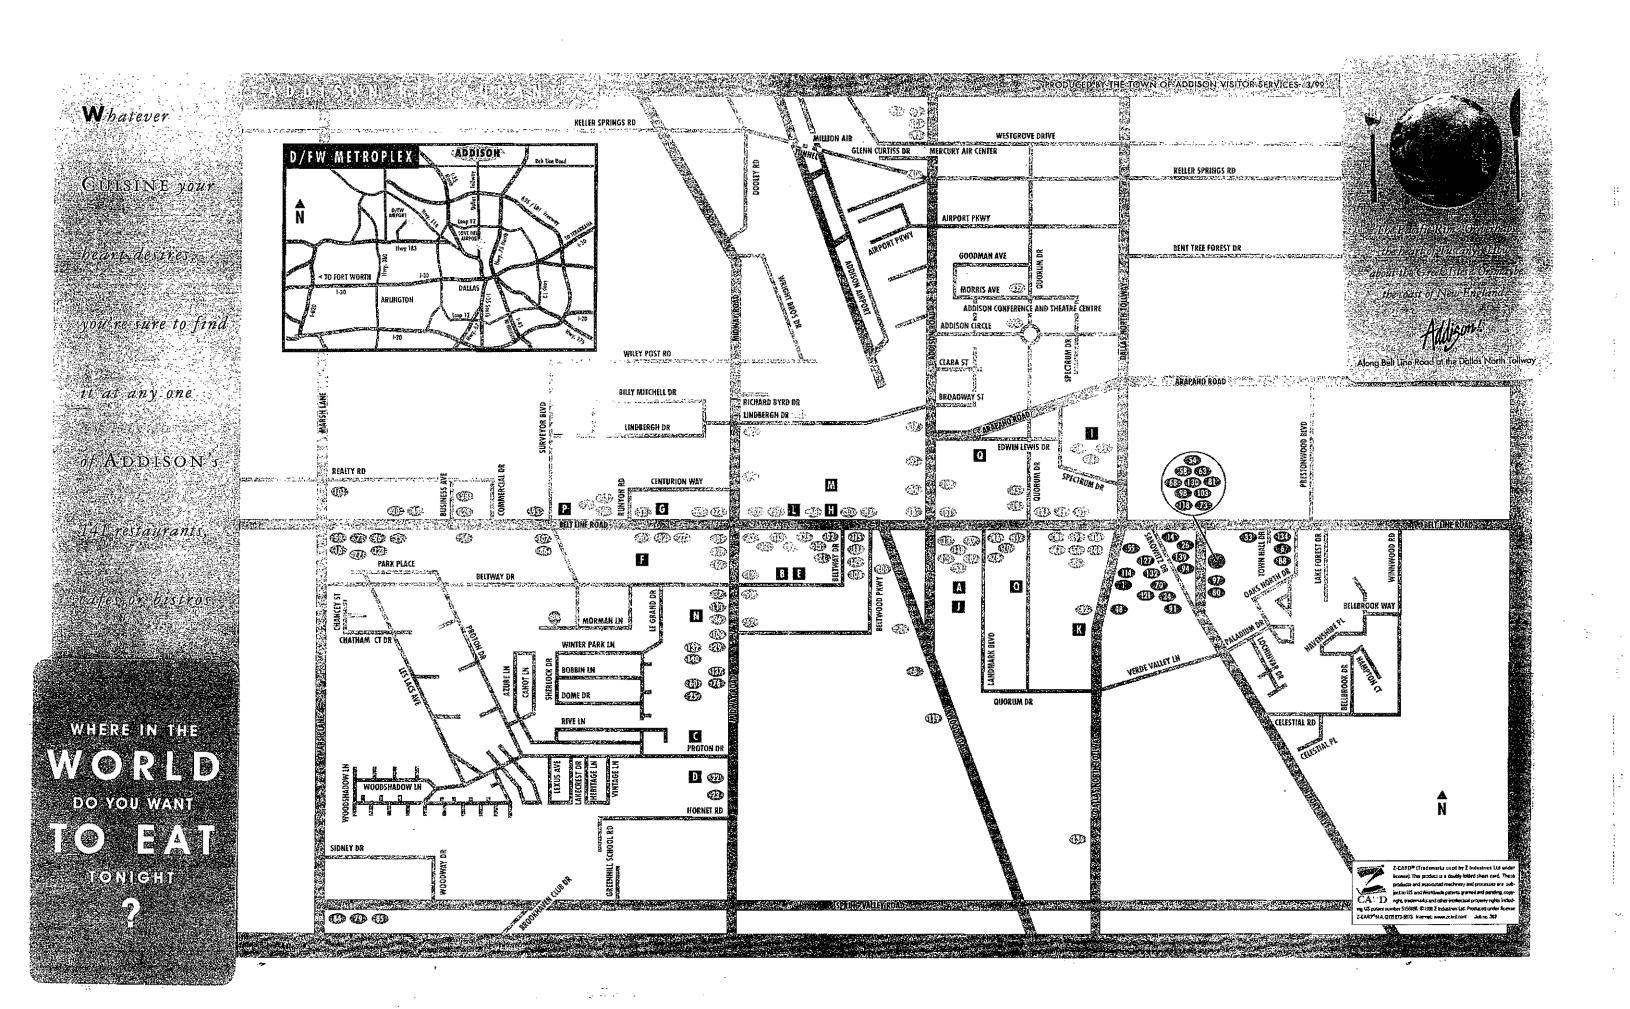

# Connect to DART's 700-square-mile service area at the Addison Transit Center:

Route 707 connecting the Addison Transit Center and Westgrove via Quorum Drive and Addison Road. (Runs every 20 minutes from 5:30 a.m. to 6:40 p.m. Monday through Friday only)

### Route 708

ţ,

shuttling mid-day between the Addison Transit Center, The Galleria and Valley View Mall. (Runs every 40 minutes from 9:37 a.m. to 2:57 p.m. Monday through Friday only).

For more information about Addison's four Trolley-Bus Routes or for general DART bus and rail schedule information,

### Shop 'til you drop:

Addison Shopping Trolley-Buses depart from The Galleria every hour on the hour from 11 a.m. to 10 p.m. Monday through Saturday.

### Addison Shopping Tholley-Bus (709)