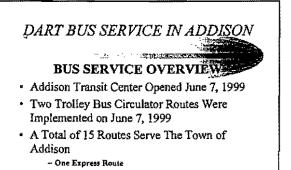

|                                                                                                                                                                                                                                | ommen |                                                                    |

far fr

è

.

\*

•

.

.





- Eleven Local Routes
- Two Crosstown Routes
- Two Trolley Routes



- Major Employment Sites Along the Tollway

1

>

## DART BUS SERVICE IN ADDISON

Constant of the second s

## **Trolley Bus Criteria**

Constraints

- Operating Speed-Deployed in 30 m.p.h Speed Zone
- Total Trip Time-Should Not Exceed 30
   Minutes
- Passenger Capacity- Trolley Will Seat 22-28
   Passengers

# DART BUS SERVICE IN ADDISON



Trolley Bus Criteria (Continued)

#### Appropriateness

- Trollcys Are Used to Connect High Density Activity Centers or Link to Transit Centers
- Trolleys Are Used to Attract A Unique Market
- · Trolleys Are Used to Build Ridership

# DART BUS SERVICE IN ADDISON



#### **Trolley Route Design**

- Two Trolley Bus Routes Were Designed:
- Route 707
  - Addison Transit Center
  - Addis