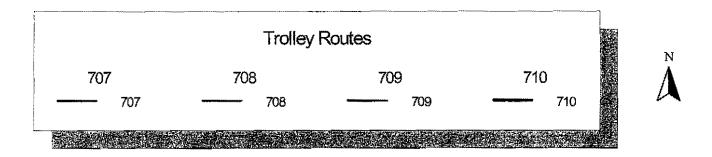

### Route 708

ţ,

shuttling mid-day between the Addison Transit Center, The Galleria and Valley View Mall. (Runs every 40 minutes from 9:37 a.m. to 2:57 p.m. Monday through Friday only).

For more information about Addison's four Trolley-Bus Routes or for general DART bus and rail schedule information,

### Addison Shopping Tholley-Bus (709)