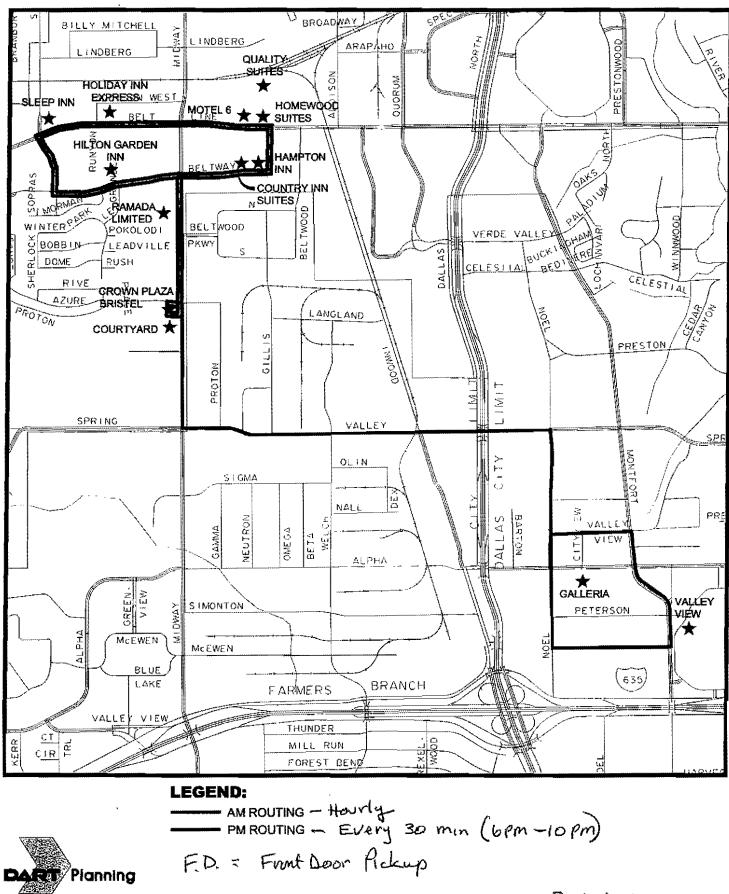

# Connect to DART's 700-square-mile service area at the Addison Transit Center:

Route 707 connecting the Addison Transit Center and Westgrove via Quorum Drive and Addison Road. (Runs every 20 minutes from 5:30 a.m. to 6:40 p.m. Monday through Friday only)

### Route 708

ţ,

shuttling mid-day between the Addison Transit Center, The Galleria and Valley View Mall. (Runs every 40 minutes from 9:37 a.m. to 2:57 p.m. Monday through Friday only).

For more information about Addison's four Trolley-Bus Routes or for general DART bus and rail schedule information,