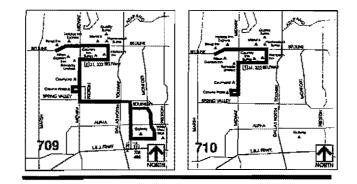

7/25  | 10:02AM | 0'28" | 99724181620        | Send          | 1/ 1  | EC144 | Completed |
| 1   |       | Total   | 0'28" | Pages Sent: 1 F    | Pages Printed | 1: 0  |       |           |



New Trolley-Bus Service To Debut In Addison



.

Failuy-Bas Koris 707 will connect Addison houses with its restourants close Behline Road as well as the Gallaria and Walky View Med, providing issuity searche between 10 a.m. and 10 p.m. Beginning of a p.m., Tralloy-Bus Route 710 will asyment itse 709 service between the hotels and restourants, operating every half hour until 12 methodight. Hotels to be served indude Courty and By Marriott, Country Ion Sarkes, Greener Mana, Hampton Ian, Hokels y Ion Express, Homesood Saiter, Marie &, Ramado Linited, Sheep Ion, Hillon Gorder: Ion and Quality Suites.





## PUBLIC WORKS DEPARTMENT

Post Office Box 9010 Addison, Texas 75001-9010

(972) 450-2871

16801 Westgrove

July 13, 2000

Mr. Tim Newby, Assistant Vice President Service and Planning Scheduling Dallas Area Rapid Transit P.O. Box 660163 Dallas, TX 75266-7248

Re: Addison Trolley Bus Route 707

Dear Mr. Newby:

During a recent staff meeting with Ron Whitehead, Trolley Route 707 came up for discussion. It is our feeling that the 707 Route should be modified to make it a little more useful, and to cover more territory. I have attached a mark-up indicating the proposed changes.

Please take a look at this and advise if you think this is feasible. Please call me at 972-450-2879 if you have any questions.

Very truly yours,

Town of Addison

James C. Pierce, Jr., P.E. Assistant City Enginee