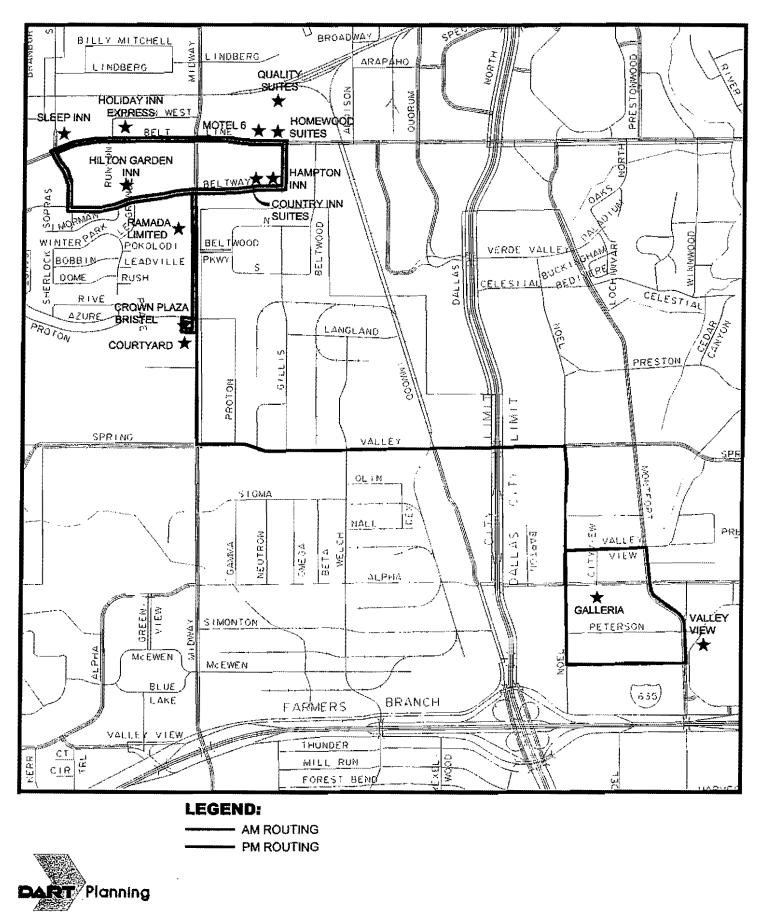

# Connect to DART's 700-square-mile service area at the Addison Transit Center:

Route 707 connecting the Addison Transit Center and Westgrove via Quorum Drive and Addison Road. (Runs every 20 minutes from 5:30 a.m. to 6:40 p.m. Monday through Friday only)

### Route 708

ţ,

shuttling mid-day between the Addison Transit Center, The Galleria and Valley View Mall. (Runs every 40 minutes from 9:37 a.m. to 2:57 p.m. Monday through Friday only).

For more information about Addison's four Trolley-Bus Routes or for general DART bus and rail schedule information,

### Shop 'til you drop:

Addison Shopping Trolley-Buses depart from The Galleria every hour on the hour from 11 a.m. to 10 p.m. Monday through Saturday.

### Addison Shopping Tholley-Bus (709)