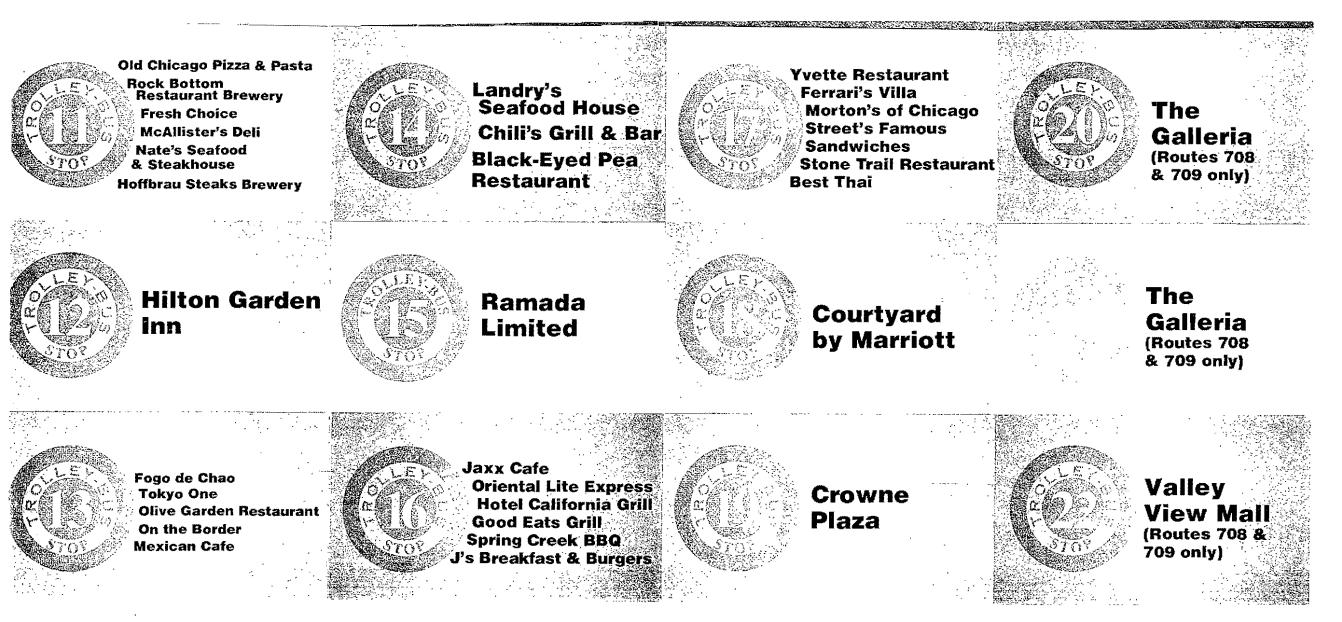

### Shop 'til you drop:

Addison Shopping Trolley-Buses depart from The Galleria every hour on the hour from 11 a.m. to 10 p.m. Monday through Saturday.

### Addison Shopping Tholley-Bus (709)