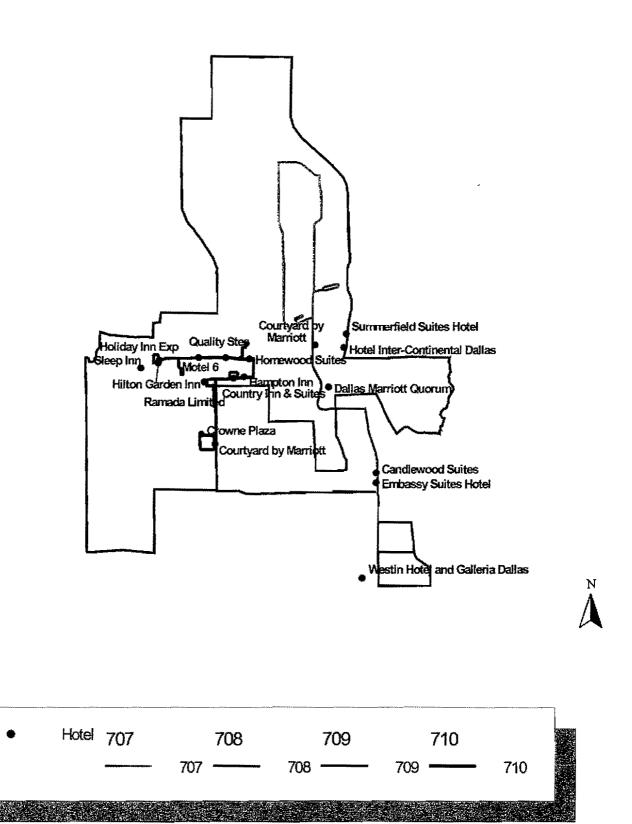

# Connect to DART's 700-square-mile service area at the Addison Transit Center:

Route 707 connecting the Addison Transit Center and Westgrove via Quorum Drive and Addison Road. (Runs every 20 minutes from 5:30 a.m. to 6:40 p.m. Monday through Friday only)

### Route 708

ţ,

shuttling mid-day between the Addison Transit Center, The Galleria and Valley View Mall. (Runs every 40 minutes from 9:37 a.m. to 2:57 p.m. Monday through Friday only).

For more information about Addison's four Trolley-Bus Routes or for general DART bus and rail schedule information,

### Addison Shopping Tholley-Bus (709)