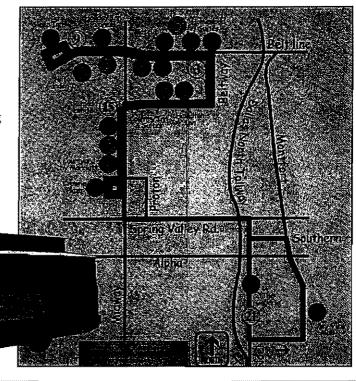

# Connect to DART's 700-square-mile service area at the Addison Transit Center:

Route 707 connecting the Addison Transit Center and Westgrove via Quorum Drive and Addison Road. (Runs every 20 minutes from 5:30 a.m. to 6:40 p.m. Monday through Friday only)

### Route 708

ţ,

shuttling mid-day between the Addison Transit Center, The Galleria and Valley View Mall. (Runs every 40 minutes from 9:37 a.m. to 2:57 p.m. Monday through Friday only).

For more information about Addison's four Trolley-Bus Routes or for general DART bus and rail schedule information,

### Shop 'til you drop:

Addison Shopping Trolley-Buses depart from The Galleria every hour on the hour from 11 a.m. to 10 p.m. Monday through Saturday.

### Addison Shopping Tholley-Bus (709)